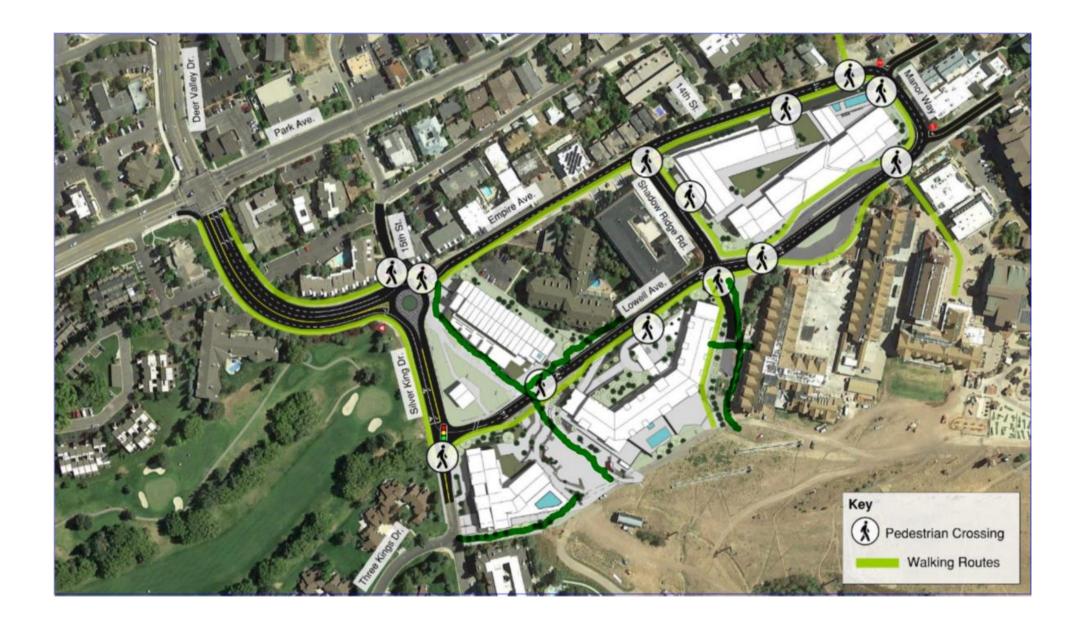

5. We believe our pedestrian plan improves multi-modal connections not only as identified in the General Plan, but additionally to the north to Three Kings, and to the existing Bike Trail System.

- 6. The best way to decrease impacts on surrounding communities is to improve the infrastructure on-site. Reducing travel times will take pressure off as drivers will choose to take the path of least resistance and not choose to veer off into neighboring streets.
- 7. Resort traffic is intended to arrive and depart via 224 and Empire. Wayfinding, directional signage, and traffic controls will be employed to move afternoon traffic exiting the garage on E away from Three Kings Drive.