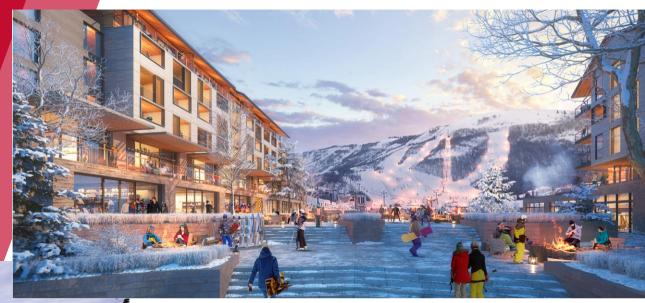

Park City Mountain Base Area Development 09.23.2020

A Mixed-Use Redevelopment of the Parking Lots at the Base of Park City Mountain