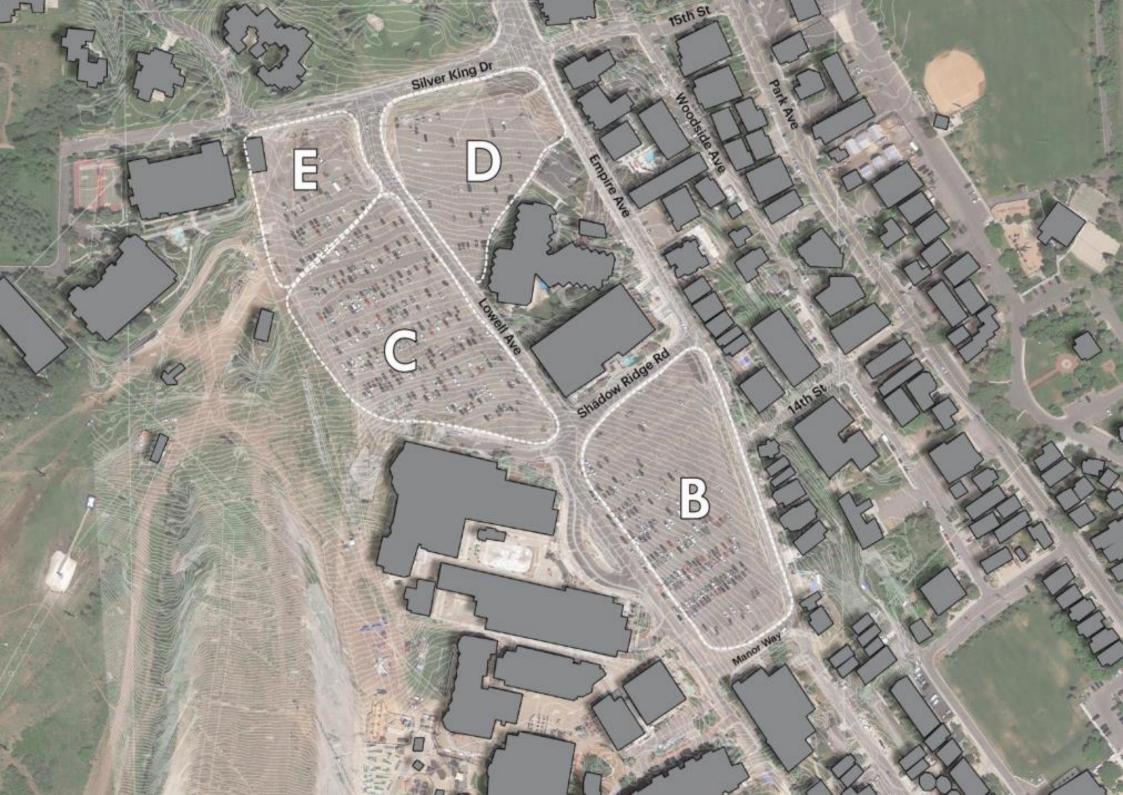

Key Takeaways pertaining to the identified objectives in the General Plan.

- 1. Fixing the traffic circulation around the site with one-way circulation fixes and adds increased opportunity for public transit, without the need to add dedicated bus lanes.
- 2. Creating a one-way loop decreases travel times and reduces conflict across all intersections directly abutting the site. Reduced travel times improve the user experience arriving and leaving the resort center.
- 3. We are committed to exploring alternative parking locations with public transportation connections.
- 4. We will more specifically develop a transportation demand strategy.