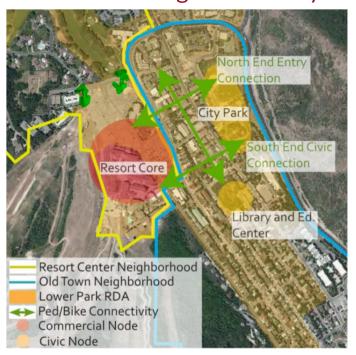

Key Takeaways pertaining to the identified objectives in the General Plan.

- 1. Fixing the traffic circulation around the site with one-way circulation fixes and adds increased opportunity for public transit, without the need to add dedicated bus lanes.
- 2. Creating a one-way loop decreases travel times and reduces conflict across all intersections directly abutting the site. Reduced travel times improve the user experience arriving and leaving the resort center.
- 3. We are committed to exploring alternative parking locations with public transportation connections.
- 4. We will more specifically develop a transportation demand strategy.

5. We believe our pedestrian plan improves multi-modal connections not only as identified in the General Plan, but additionally to the north to Three Kings, and to the existing Bike Trail System.

- 6. The best way to decrease impacts on surrounding communities is to improve the infrastructure on-site. Reducing travel times will take pressure off as drivers will choose to take the path of least resistance and not choose to veer off into neighboring streets.
- 7. Resort traffic is intended to arrive and depart via 224 and Empire. Wayfinding, directional signage, and traffic controls will be employed to move afternoon traffic exiting the garage on E away from Three Kings Drive.