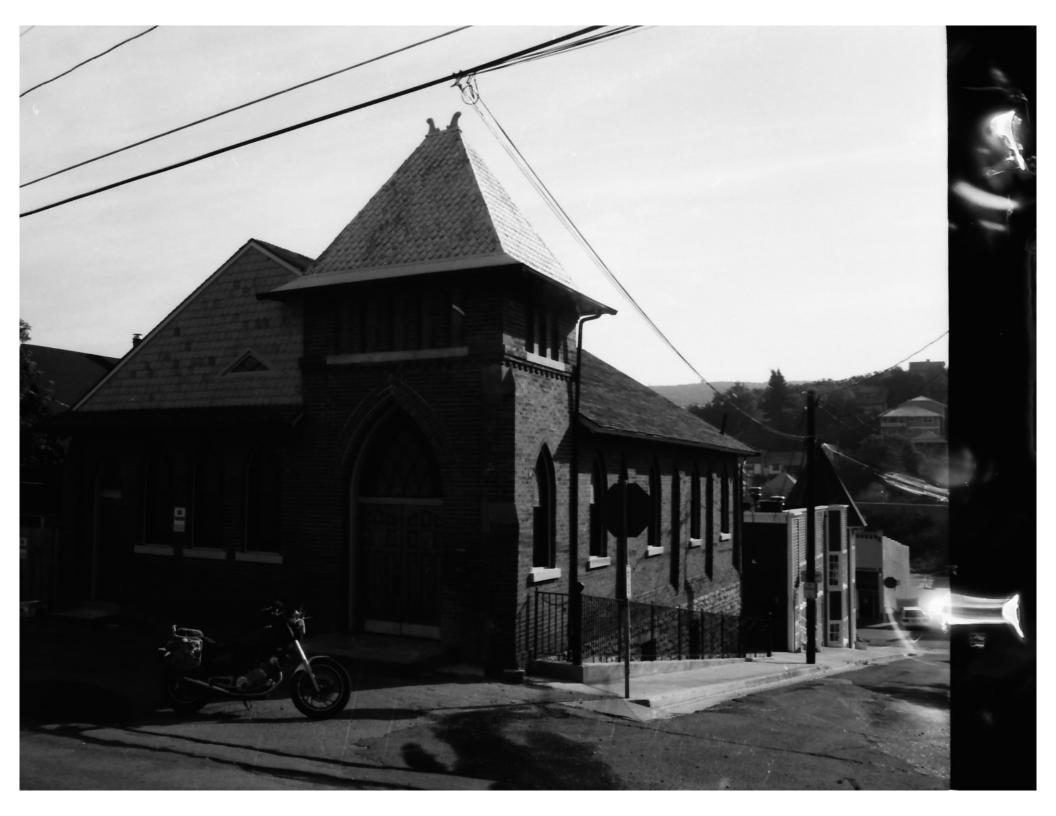

#### 6 PHOTOS

Digital color photographs are on file with the Planning Department, Park City Municipal Corp.

- Photo No. 1: Southwest oblique. Camera facing northeast, 2006.
- Photo No. 2: West elevation. Camera facing east, 2006.
- **Photo No. 3:** Southwest oblique. Camera facing northeast, 1995.
- Photo No. 4: West elevation. Camera facing east, 1978.
- Photo No. 5: Southwest oblique. Camera facing northeast, 1978.
- **Photo No. 6:** Southeast oblique. Camera facing northeast, 1978.