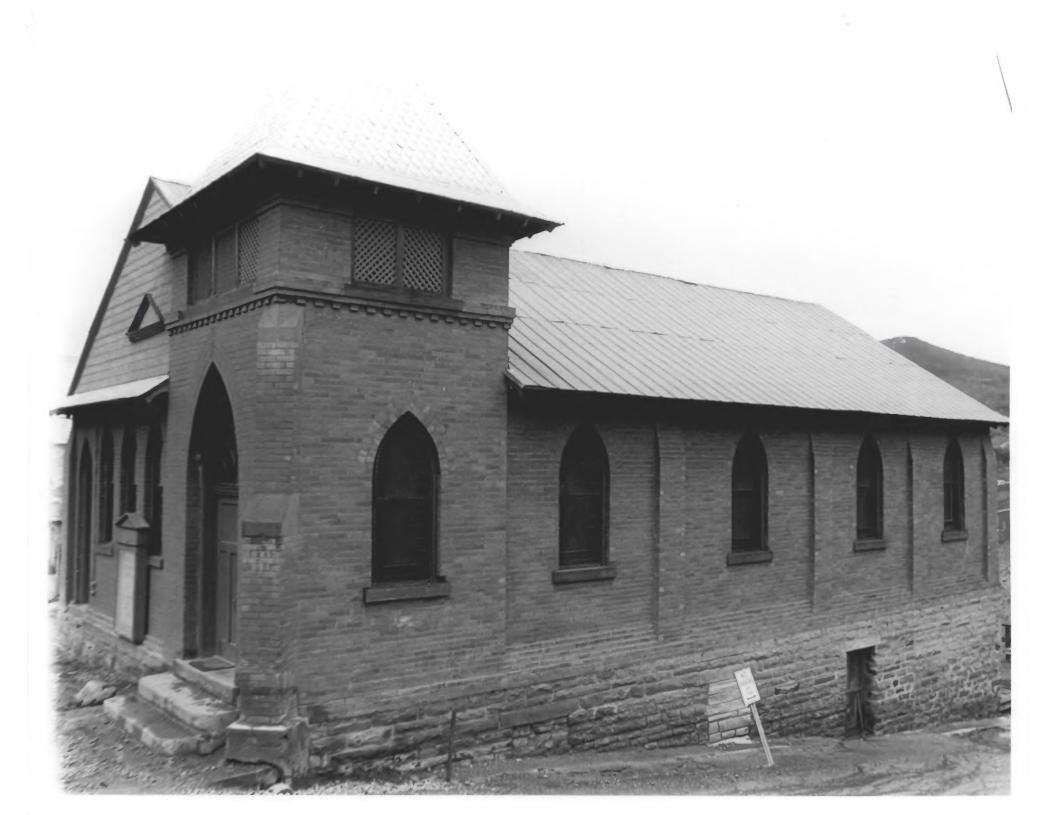

#### 6 PHOTOS

Digital color photographs are on file with the Planning Department, Park City Municipal Corp.

- Photo No. 1: Southwest oblique. Camera facing northeast, 2006.
- Photo No. 2: West elevation. Camera facing east, 2006.
- **Photo No. 3:** Southwest oblique. Camera facing northeast, 1995.
- Photo No. 4: West elevation. Camera facing east, 1978.
- Photo No. 5: Southwest oblique. Camera facing northeast, 1978.
- **Photo No. 6:** Southeast oblique. Camera facing northeast, 1978.