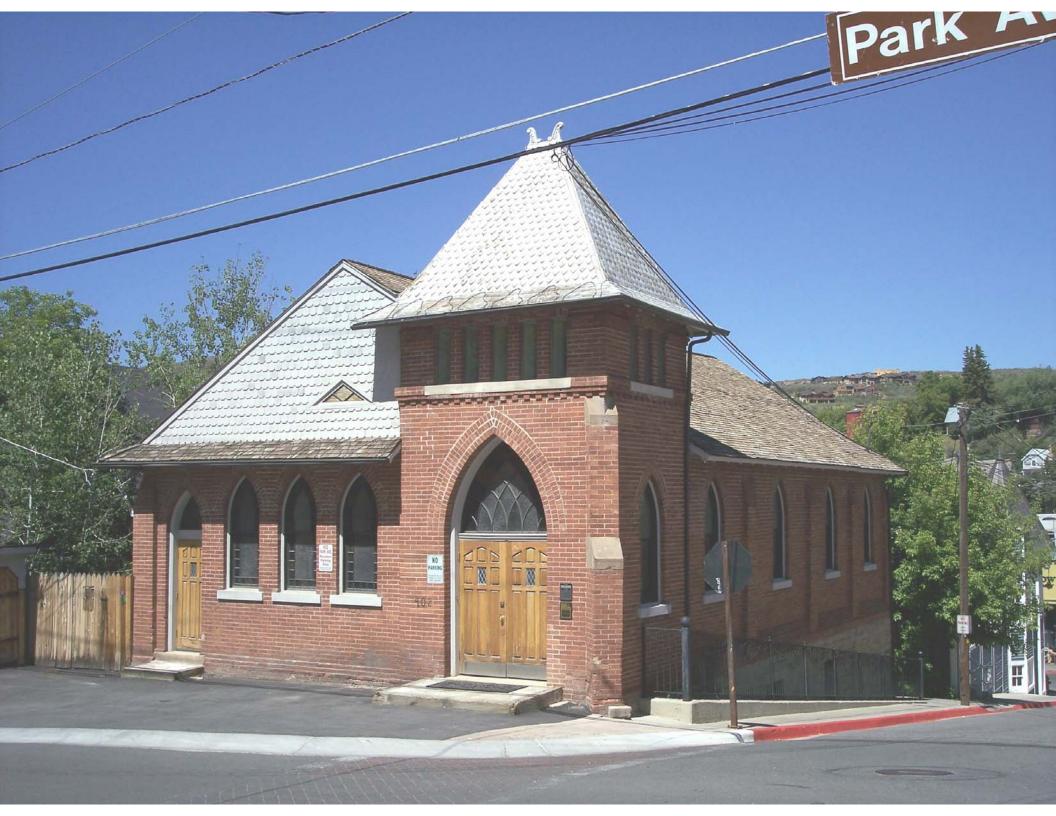

#### 6 PHOTOS

Digital color photographs are on file with the Planning Department, Park City Municipal Corp.

- Photo No. 1: Southwest oblique. Camera facing northeast, 2006.
- Photo No. 2: West elevation. Camera facing east, 2006.
- **Photo No. 3:** Southwest oblique. Camera facing northeast, 1995.
- Photo No. 4: West elevation. Camera facing east, 1978.
- Photo No. 5: Southwest oblique. Camera facing northeast, 1978.
- **Photo No. 6:** Southeast oblique. Camera facing northeast, 1978.