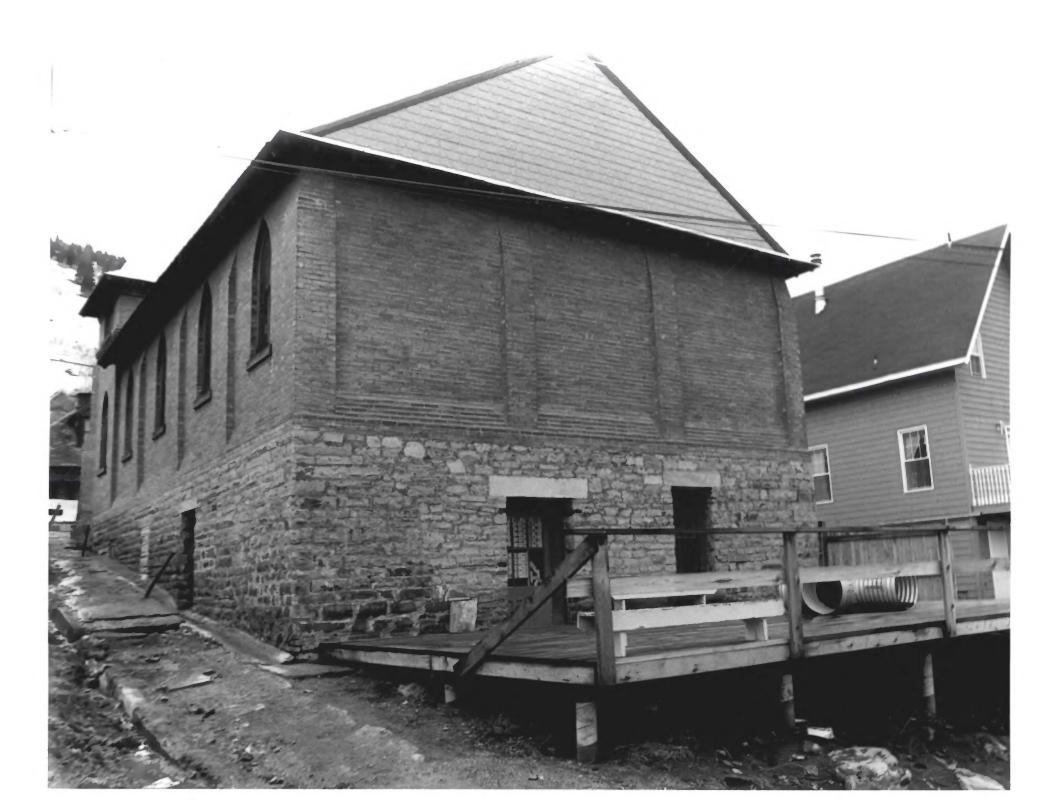

#### 6 PHOTOS

Digital color photographs are on file with the Planning Department, Park City Municipal Corp.

- Photo No. 1: Southwest oblique. Camera facing northeast, 2006.
- Photo No. 2: West elevation. Camera facing east, 2006.
- **Photo No. 3:** Southwest oblique. Camera facing northeast, 1995.
- Photo No. 4: West elevation. Camera facing east, 1978.
- Photo No. 5: Southwest oblique. Camera facing northeast, 1978.
- **Photo No. 6:** Southeast oblique. Camera facing northeast, 1978.