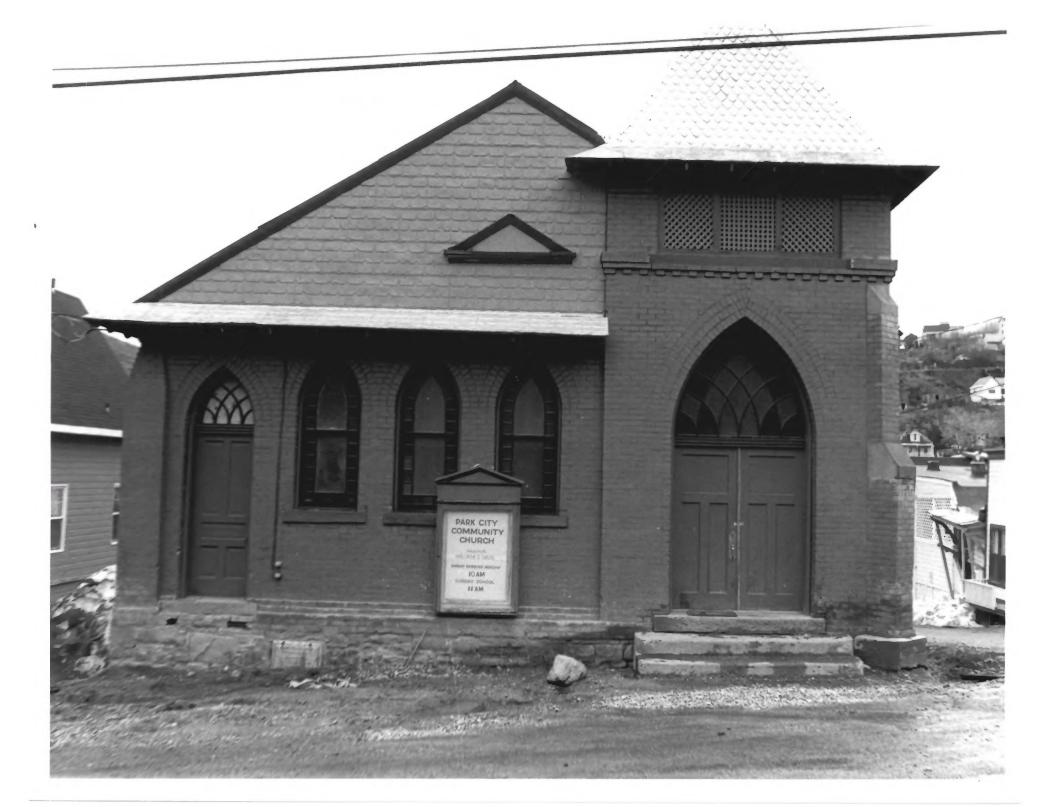

#### 6 PHOTOS

Digital color photographs are on file with the Planning Department, Park City Municipal Corp.

- Photo No. 1: Southwest oblique. Camera facing northeast, 2006.
- Photo No. 2: West elevation. Camera facing east, 2006.
- **Photo No. 3:** Southwest oblique. Camera facing northeast, 1995.
- Photo No. 4: West elevation. Camera facing east, 1978.
- Photo No. 5: Southwest oblique. Camera facing northeast, 1978.
- **Photo No. 6:** Southeast oblique. Camera facing northeast, 1978.