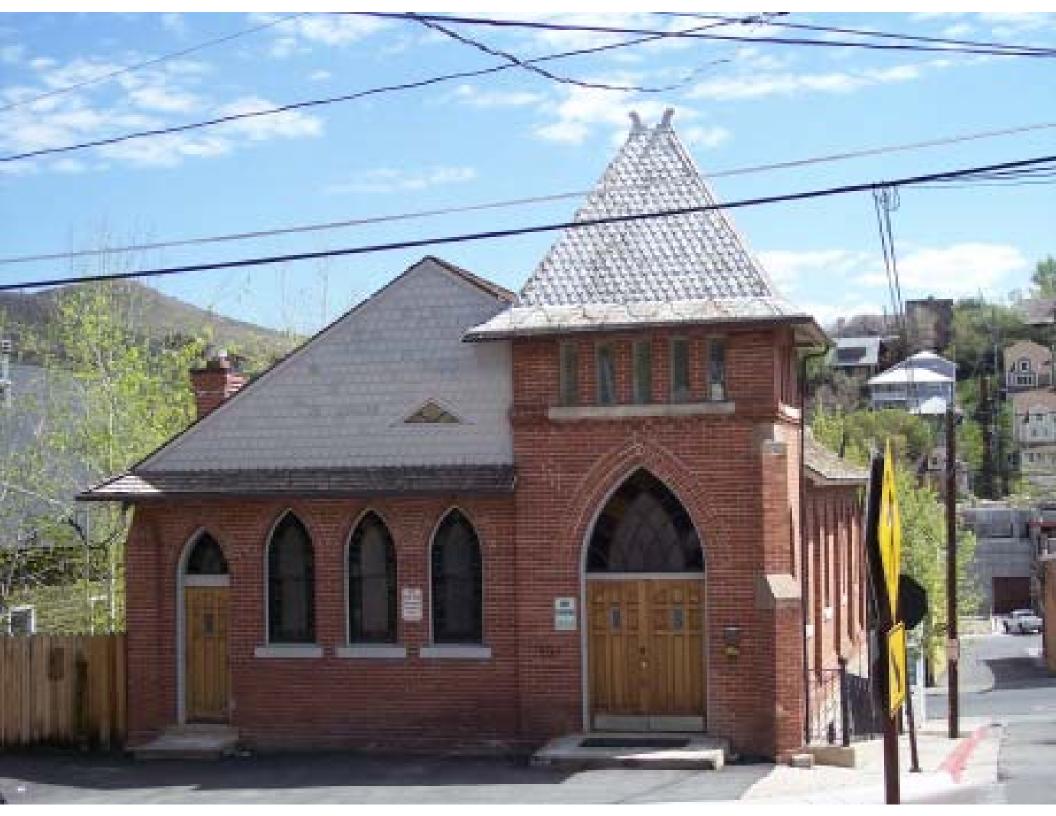

#### 6 PHOTOS

Digital color photographs are on file with the Planning Department, Park City Municipal Corp.

- Photo No. 1: Southwest oblique. Camera facing northeast, 2006.
- Photo No. 2: West elevation. Camera facing east, 2006.
- **Photo No. 3:** Southwest oblique. Camera facing northeast, 1995.
- Photo No. 4: West elevation. Camera facing east, 1978.
- Photo No. 5: Southwest oblique. Camera facing northeast, 1978.
- **Photo No. 6:** Southeast oblique. Camera facing northeast, 1978.