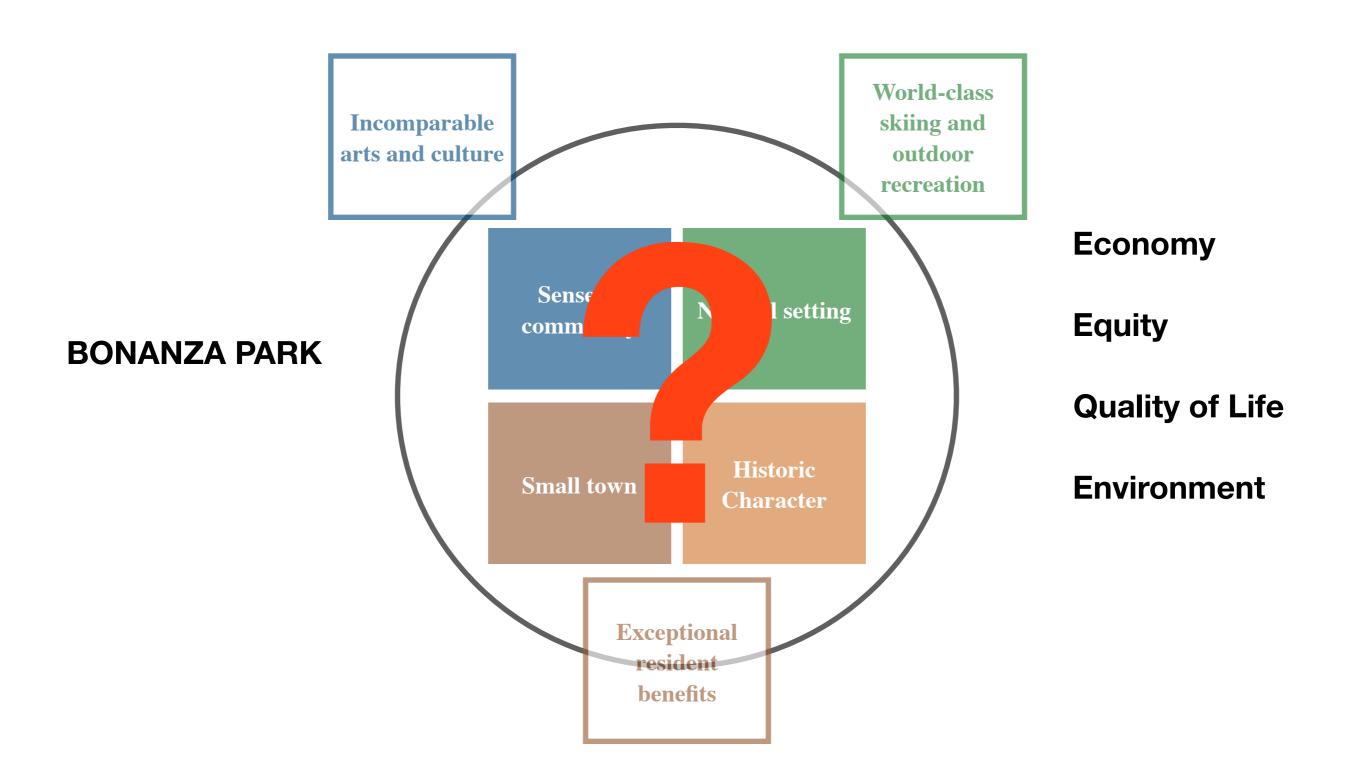

### **BONANZA PARK**

- Sense of Community
- Small Town (feel)
- Natural Setting
- Historic Character
- Economy
- Equity
- Quality of Life
- Environment
- Underutilized
- Rundown
- Uniform
- Uninviting

- Mixed Use
- Small Business
- Everyday
- Commercial

- Sense of Community
- Small Town (feel)
- Natural Setting
- Historic Character
- Economy
- Equity
- Quality of Life
- Environment
- Underutilized
- Rundown
- Uniform
- Uninviting

- Mixed Use
- Small Business
- Everyday
- Commercial