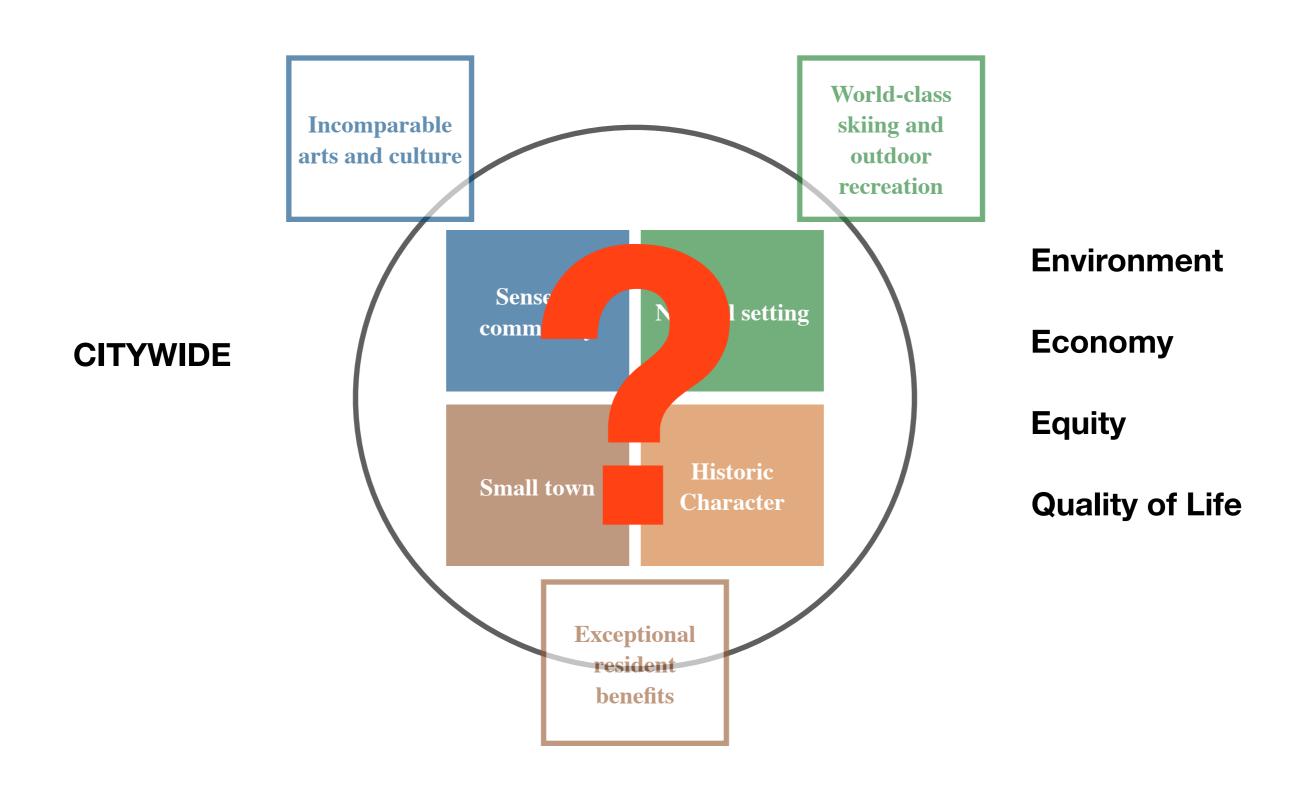

|                                   | Old Town | BoPa | LoPa |
|-----------------------------------|----------|------|------|
| CORE VALUES                       |          |      |      |
| MEASURES/<br>LEVERS               |          |      |      |
| CHARACTER -FUNCTION NOW           |          |      |      |
| CHARACTER -FUNCTION <b>FUTURE</b> |          |      |      |

|                                   | Old Town             | BoPa     | LoPa                |       |
|-----------------------------------|----------------------|----------|---------------------|-------|
| CORE VALUES                       |                      |          |                     |       |
| MEASURES/<br>LEVERS               |                      |          |                     |       |
| CHARACTER -FUNCTION NOW           |                      |          |                     |       |
| tools tools tools                 | -tools - tools - too | ls tools | tools tools tools - | tools |
| CHARACTER -FUNCTION <b>FUTURE</b> |                      |          |                     |       |

|                                | Old Town                                                                                                                          | BoPa | LoPa |
|--------------------------------|-----------------------------------------------------------------------------------------------------------------------------------|------|------|
| CORE VALUES                    | - Historic Character - Sense of Community - Small Town (feel) - Natural Setting                                                   |      |      |
| MEASURES/<br>LEVERS            | - Quality of Life - Economy - Equity - Environment                                                                                |      |      |
| CHARACTER -FUNCTION <b>NOW</b> | <ul> <li>Historic - Restaurant</li> <li>Funky - Tourist</li> <li>Threatened - Shopping</li> <li>Cultural/Arts- Visitor</li> </ul> |      |      |

CHARACTER -FUNCTION

FUTURE

- Historic - Restaurant
- Vibrant - Tourist
- Funky - Shopping
- Cultural/Arts-Visitor

|                         | Old Town                                                                                                                                  | BoPa                                                                                | LoPa |
|-------------------------|-------------------------------------------------------------------------------------------------------------------------------------------|-------------------------------------------------------------------------------------|------|
| CORE VALUES             | <ul><li>- Historic Character</li><li>- Sense of Community</li><li>- Small Town (feel)</li><li>- Natural Setting</li></ul>                 | - Sense of Community - Small Town (feel) - Natural Setting - Historic Character     |      |
| MEASURES/<br>LEVERS     | <ul><li> Quality of Life</li><li> Economy</li><li> Equity</li><li> Environment</li></ul>                                                  | - Economy - Equity - Quality of Life - Environment                                  |      |
| CHARACTER -FUNCTION NOW | <ul> <li>- Historic - Restaurant</li> <li>- Funky - Tourist</li> <li>- Threatened - Shopping</li> <li>- Cultural/Arts- Visitor</li> </ul> | - Underutilized - Mxd U - Rundown - Sm Bz - Uniform - Evryday - Uninviting - Cmmcil | _    |