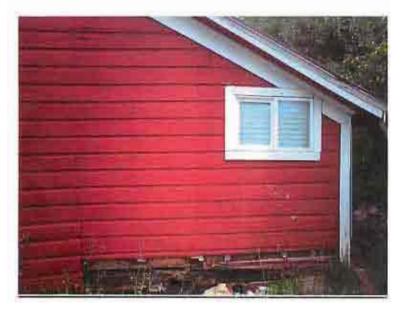

Staff finds the proposed work as shown on their submitted plans and "Breakdown of Estimated Costs", submitted by the applicant, to be considered minor routine maintenance/construction having no negative impact on the historic character of the surrounding neighborhood or the Historic District and may be considered under specific circumstances for grant money. The historic district grant program states that "funds shall be awarded to projects that provide a community benefit of preserving and enhancing the historic architecture of Park City." Staff finds that by awarding the grant, the HPB would be enhancing the landmark site and further contributing to the ongoing preservation of a historically significant landmark building in Park City. As shown on the photograph the roof needs to be replaced (Exhibit A).