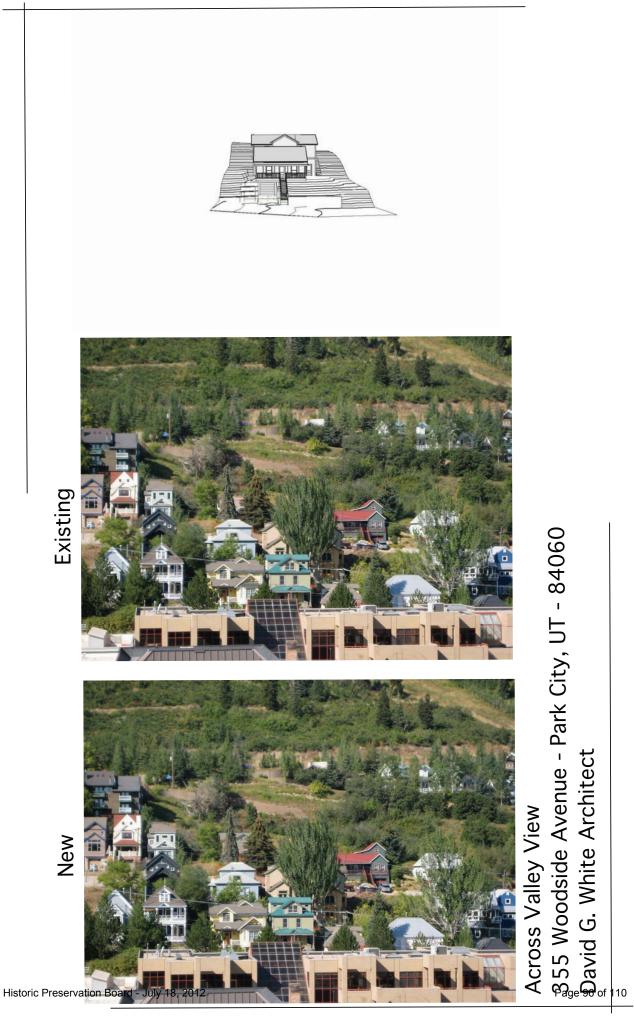

is the 3" crown molding at the top of the fascia board all around and a 3" crown molding at the top of the trim band just below the fascia all around.

OTHER

None

## ACCESSORY BUILDINGS

The 1900 Sanborn map show a small accessory structure about halfway up the site on the North property line. The 1907 Sanborn map shows a small accessory structure about halfway up the site on the South property line. There is no evidence of any accessory structures at this time.

STRUCTURES

None













(I)

M





Northeast Perpective S55 Woodside Avenue - Park City, UT - 84060 David G. White Architect





Southeast Perspective - Long 355 Woodside Avenue - Park City, UT - 84060 David G. White Architect



Southeast Perspective 355 Woodside Avenue - Park City, UT - 84060 David G. White Architect



# HISTORIC SITE FORM - HISTORIC SITES INVENTORY

PARK CITY MUNICIPAL CORPORATION (10-08)

## **1 IDENTIFICATION**

| Name of Property: William Tretheway House                                                                                                                                                       |                   |