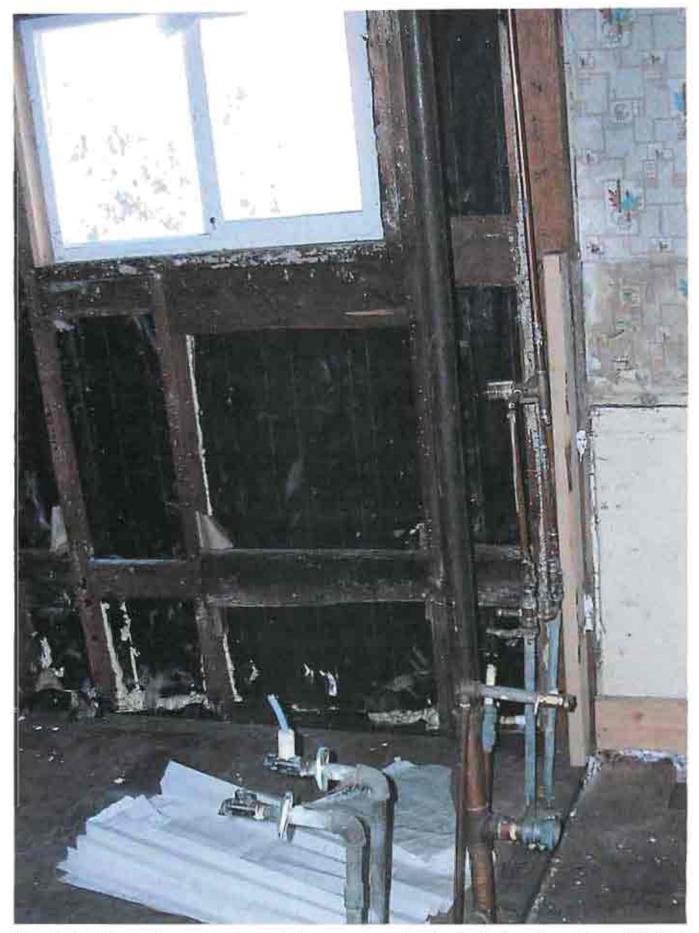

Staff finds the proposed work as shown on their submitted plans and "Breakdown of Estimated Costs", submitted by the applicant, to be considered minor routine maintenance/construction having no negative impact on the historic character of the surrounding neighborhood or the Historic District and may be considered under specific circumstances for grant money. The historic district grant program states that "funds shall be awarded to projects that provide a community benefit of preserving and enhancing the historic architecture of Park City." Staff finds that by awarding the grant, the HPB would be enhancing the landmark site and further contributing to the ongoing preservation of a historically significant landmark building in Park City. As shown on the photograph the roof needs to be replaced (Exhibit A).