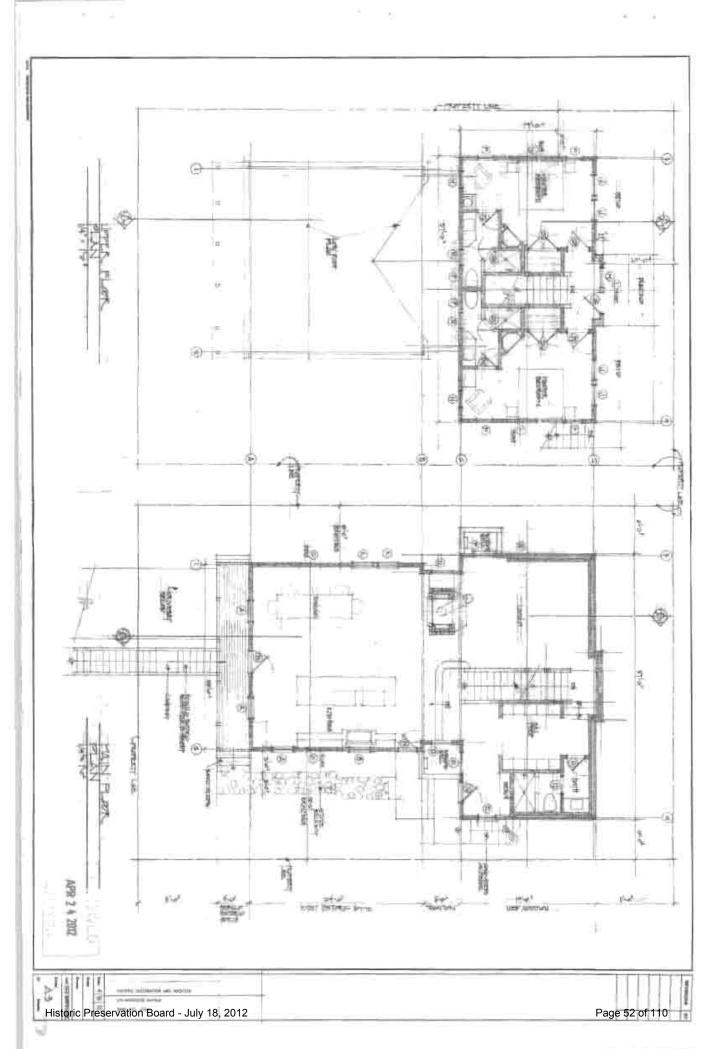

Staff finds the proposed work as shown on their submitted plans and "Breakdown of Estimated Costs", submitted by the applicant, to be considered minor routine maintenance/construction having no negative impact on the historic character of the surrounding neighborhood or the Historic District and may be considered under specific circumstances for grant money. The historic district grant program states that "funds shall be awarded to projects that provide a community benefit of preserving and enhancing the historic architecture of Park City." Staff finds that by awarding the grant, the HPB would be enhancing the landmark site and further contributing to the ongoing preservation of a historically significant landmark building in Park City. As shown on the photograph the roof needs to be replaced (Exhibit A).