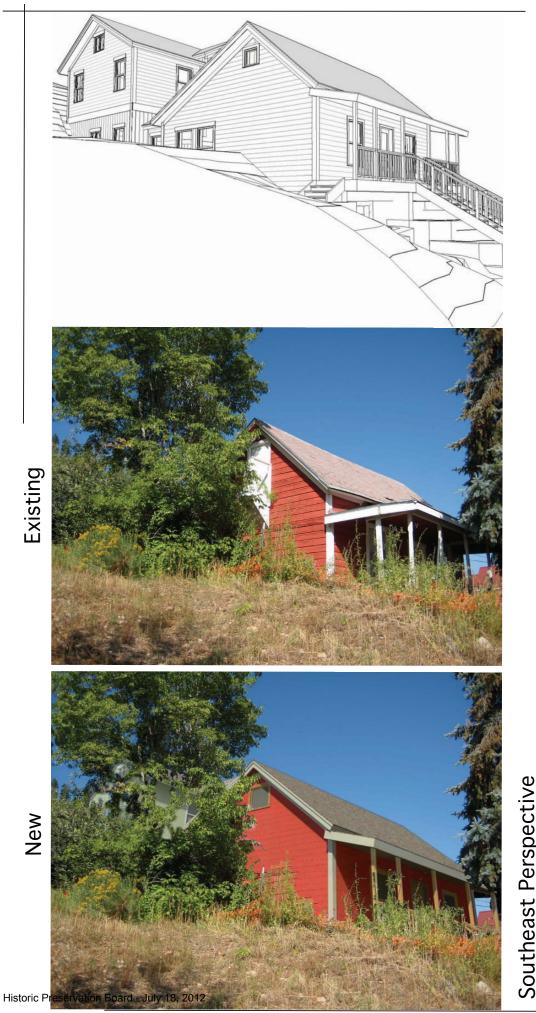

rehabilitation and reuse.

## ARCHITECTURAL ORNAMENTATION

The only ornamentation that exists is the 3" crown molding at the top of the fascia board all around and a 3" crown molding at the top of the trim band just below the fascia all around.

OTHER

None

## ACCESSORY BUILDINGS

The 1900 Sanborn map show a small accessory structure about halfway up the site on the North property line. The 1907 Sanborn map shows a small accessory structure about halfway up the site on the South property line. There is no evidence of any accessory structures at this time.

STRUCTURES

None













(I)

M





Northeast Perpective S55 Woodside Avenue - Park City, UT - 84060 David G. White Architect





Southeast Perspective - Long 355 Woodside Avenue - Park City, UT - 84060 David G. White Architect



Southeast Perspective 355 Woodside Avenue - Park City, UT - 84060 David G. White Architect



# HISTORIC SITE FORM - HISTORIC SITES INVENTORY

PARK CITY MUNICIPAL CORPORATION (10-08)

## **1 IDENTIFICATION**

| Name of Property: William Tretheway House                                                                                                                                                       |                   |