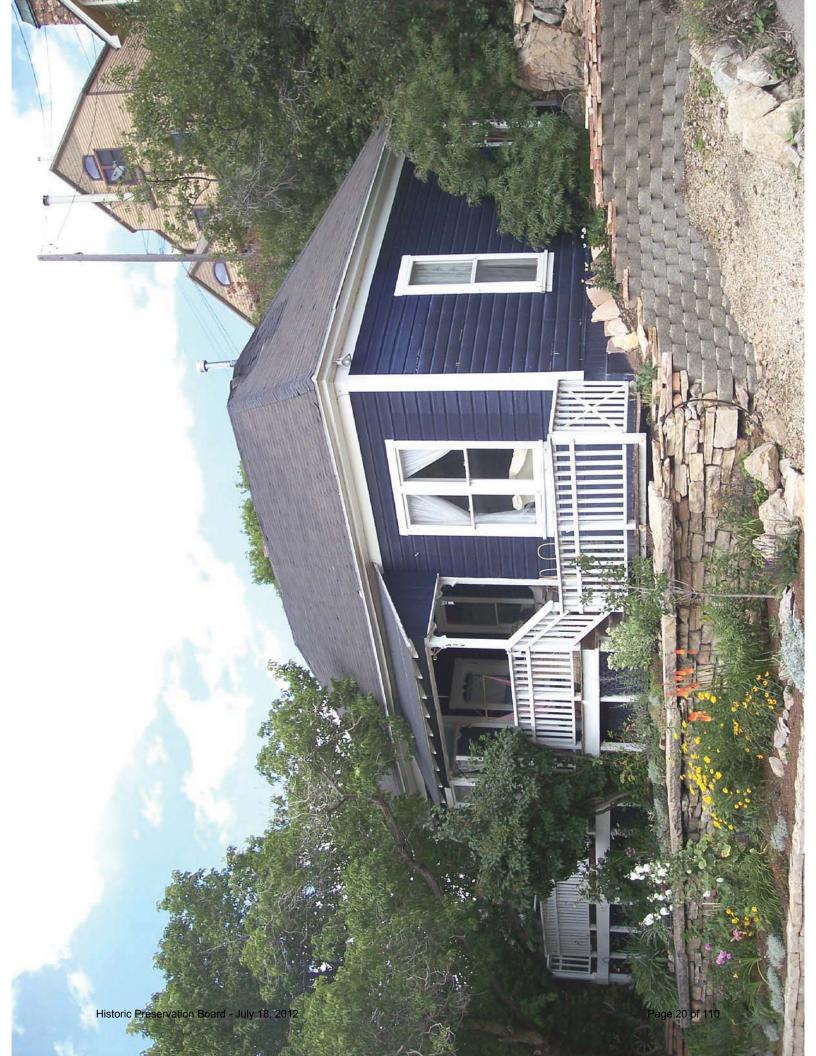

Staff finds the proposed work as shown on their submitted plans and "Breakdown of Estimated Costs", submitted by the applicant, to be considered minor routine maintenance/construction having no negative impact on the historic character of the surrounding neighborhood or the Historic District and may be considered under specific circumstances for grant money. The historic district grant program states that "funds shall be awarded to projects that provide a community benefit of preserving and enhancing the historic architecture of Park City." Staff finds that by awarding the grant, the HPB would be enhancing the landmark site and further contributing to the ongoing preservation of a historically significant landmark building in Park City. As shown on the photograph the roof needs to be replaced (Exhibit A).

<u>Design.</u> The one-story frame rectangular type house has not been significantly altered from what is seen in the earliest photographs, Sanborn Insurance maps, and tax cards. The most significant alteration appears to be the addition of the full-width open porch. A small portion of the deck/porch leading from the parking area to the entry porch was added between 19060 and 1968 according to the tax card and the rest was added before 1995. For general description, see Structure/Site Form dated 1983. The changes are minor and do not affect the site's original character.