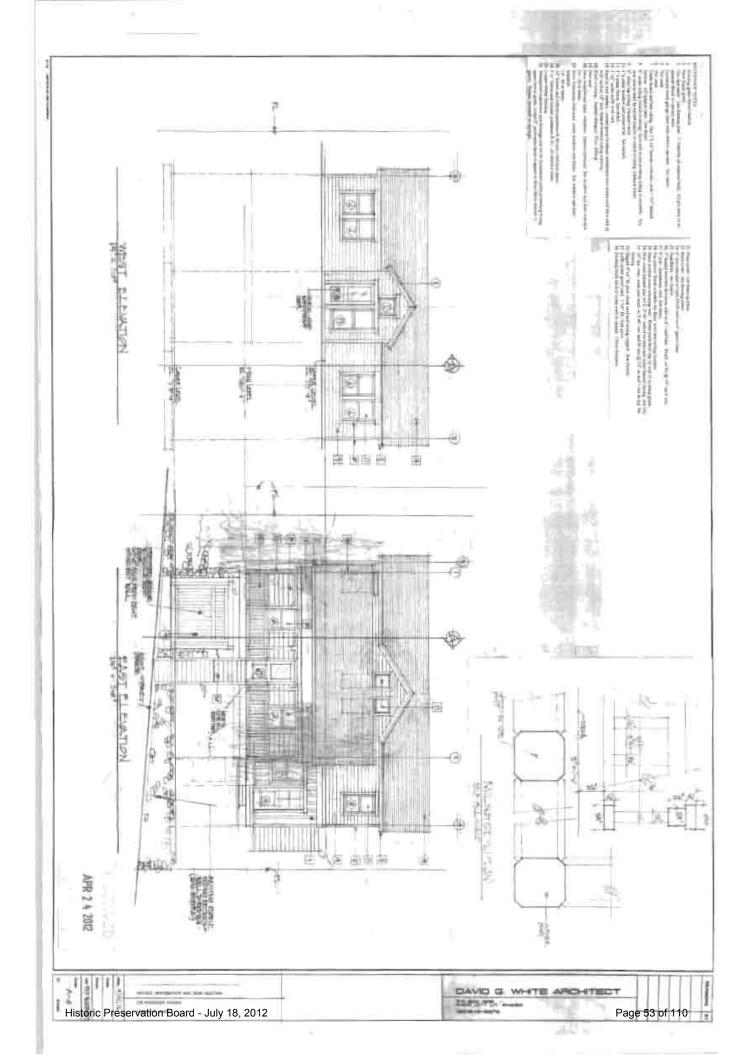

Staff finds the proposed work as shown on their submitted plans and "Breakdown of Estimated Costs", submitted by the applicant, to be considered minor routine maintenance/construction having no negative impact on the historic character of the surrounding neighborhood or the Historic District and may be considered under specific circumstances for grant money. The historic district grant program states that "funds shall be awarded to projects that provide a community benefit of preserving and enhancing the historic architecture of Park City." Staff finds that by awarding the grant, the HPB would be enhancing the landmark site and further contributing to the ongoing preservation of a historically significant landmark building in Park City. As shown on the photograph the roof needs to be replaced (Exhibit A).