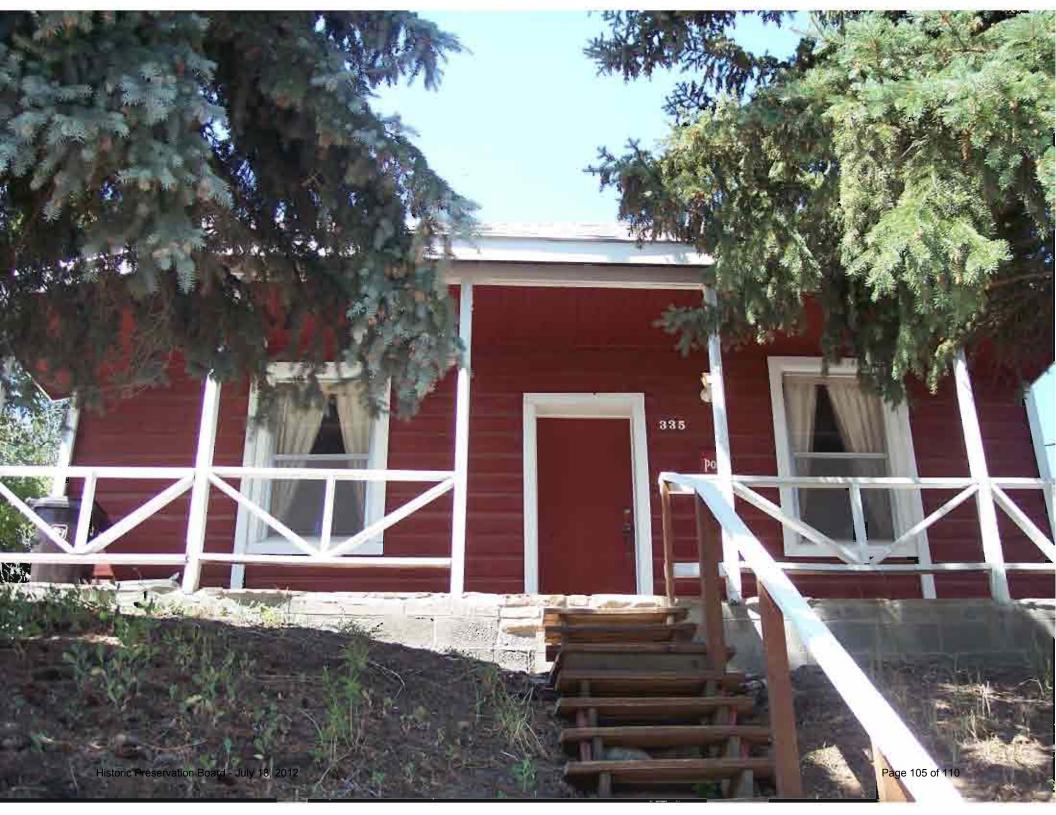

## **Background**

According to the 2009 Park City Historic Sites Inventory (HSI), the structure at 334 Marsac Avenue is historically significant as a Landmark Site and is eligible for the National Register of Historic Places (Exhibit B). The structure was built circa 1898 and is associated with Park City's mining heritage. The Park City HSI form describes the following items:

<u>Design.</u> The one-story frame rectangular type house has not been significantly altered from what is seen in the earliest photographs, Sanborn Insurance maps, and tax cards. The most significant alteration appears to be the addition of the full-width open porch. A small portion of the deck/porch leading from the parking area to the entry porch was added between 19060 and 1968 according to the tax card and the rest was added before 1995. For general description, see Structure/Site Form dated 1983. The changes are minor and do not affect the site's original character.

Site: Dry-stacked stone retaining wall.

Foundation: Stone.

Walls: Drop siding.

Roof: Truncated hipped roof form sheathed in asphalt shingles.

Windows/Doors: single and paired double-hung sash type.

|  | Essential Historical | Form: 🗹 Retains | □ Does Not Retain, due to: |
|--|----------------------|-----------------|----------------------------|
|--|----------------------|-----------------|----------------------------|