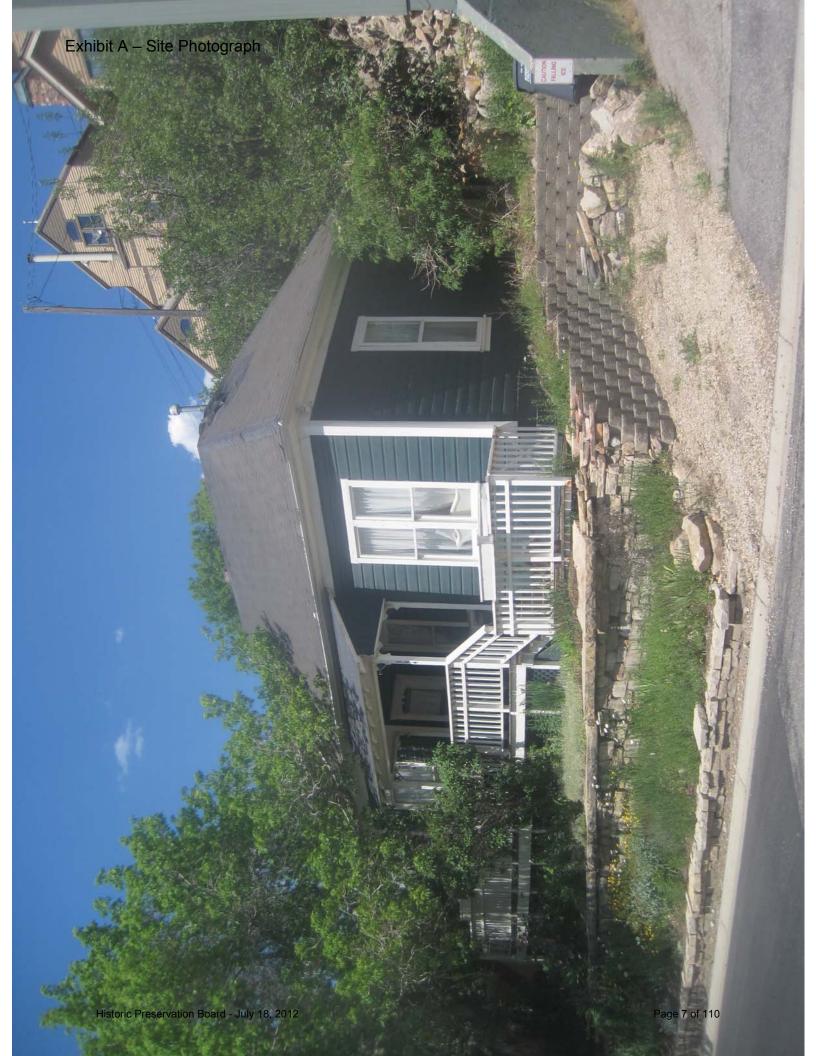

Staff finds the proposed work as shown on their submitted plans and "Breakdown of Estimated Costs", submitted by the applicant, to be considered minor routine maintenance/construction having no negative impact on the historic character of the surrounding neighborhood or the Historic District and may be considered under specific circumstances for grant money. The historic district grant program states that "funds shall be awarded to projects that provide a community benefit of preserving and enhancing the historic architecture of Park City." Staff finds that by awarding the grant, the HPB would be enhancing the landmark site and further contributing to the ongoing preservation of a historically significant landmark building in Park City. As shown on the photograph the roof needs to be replaced (Exhibit A).