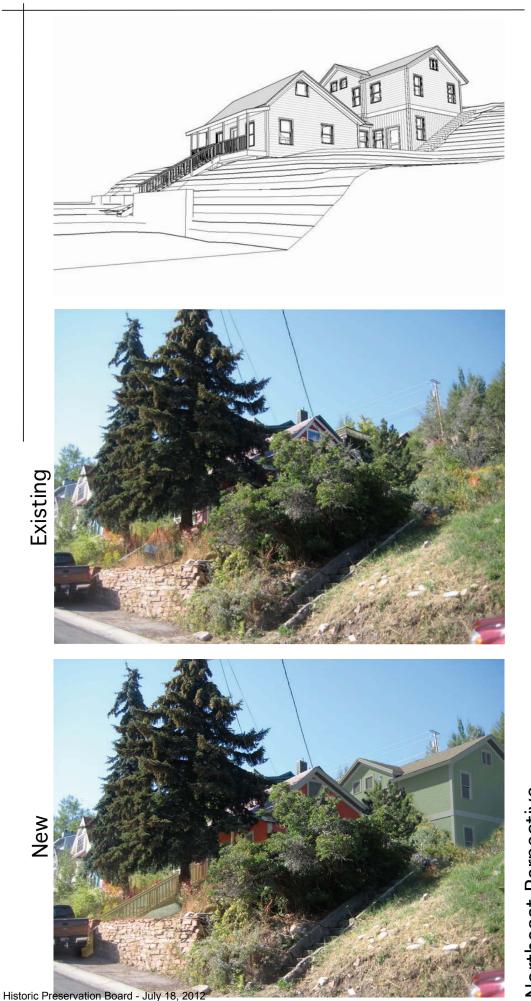

of  $1^{\prime\prime}x4^{\prime\prime}$  pine that is butt jointed. This layer seems to be original.

House Soffit: 1"x10" rough cut fir.

All trim is judged to be in fair condition, possible for rehabilitation and reuse.

## ARCHITECTURAL ORNAMENTATION

The only ornamentation that exists is the 3" crown molding at the top of the fascia board all around and a 3" crown molding at the top of the trim band just below the fascia all around.

OTHER

None

## ACCESSORY BUILDINGS

The 1900 Sanborn map show a small accessory structure about halfway up the site on the North property line. The 1907 Sanborn map shows a small accessory structure about halfway up the site on the South property line. There is no evidence of any accessory structures at this time.

STRUCTURES

None













(I)

M





Northeast Perpective S55 Woodside Avenue - Park City, UT - 84060 David G. White Architect





Southeast Perspective - Long 355 Woodside Avenue - Park City, UT - 84060 David G. White Architect



Southeast Perspective 355 Woodside Avenue - Park City, UT - 84060 David G. White Architect



# HISTORIC SITE FORM - HISTORIC SITES INVENTORY

PARK CITY MUNICIPAL CORPORATION (10-08)

## **1 IDENTIFICATION**

| Name of Property: William Tretheway House                                                                                                                                                       |                   |