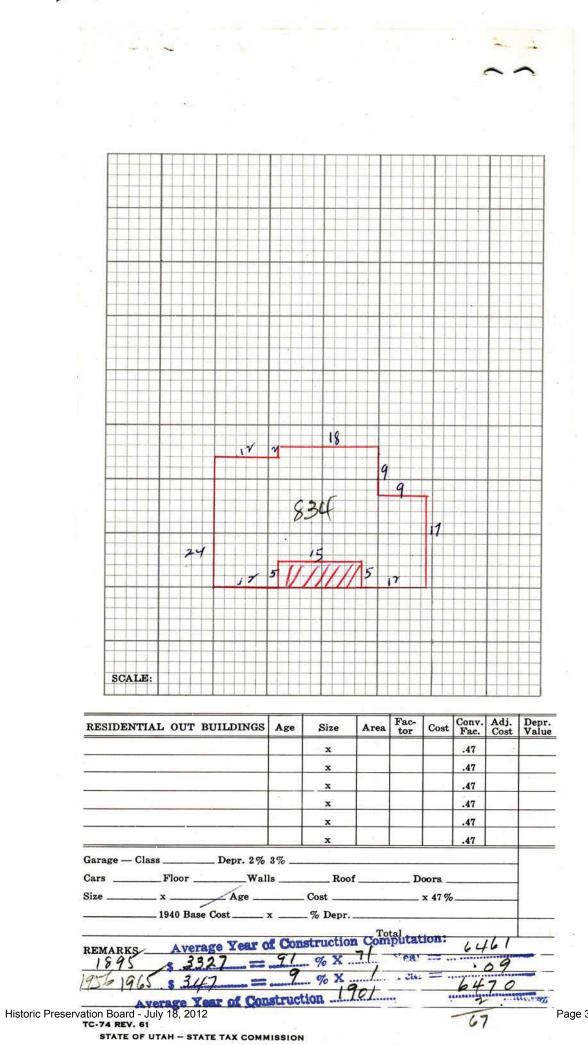

<u>Design.</u> The one-story frame rectangular type house has not been significantly altered from what is seen in the earliest photographs, Sanborn Insurance maps, and tax cards. The most significant alteration appears to be the addition of the full-width open porch. A small portion of the deck/porch leading from the parking area to the entry porch was added between 19060 and 1968 according to the tax card and the rest was added before 1995. For general description, see Structure/Site Form dated 1983. The changes are minor and do not affect the site's original character.

<u>Setting.</u> The setting has had minor alterations. A parking area was excavated southeast of the house, but the dry-stacked stone retaining wall that runs along the front of the house remains.

<u>Workmanship.</u> The physical evidence from the period that defines this as a typical Park City mining era house are the simple methods of construction, the use of non-beveled (drop-novelty) wood siding, the plan type, the simple roof form, the informal landscaping, the restrained ornamentation, and the plain finishes.

Location: ☑ Original Location □ Moved (date \_\_\_\_\_) Original Location:

Design (The combination of physical elements that create the form, plan, space, structure, and style. Describe additions and/or alterations from the original design, including dates--known or estimated--when alterations were made): The one-story frame rectangular type house has not been significantly altered from what is seen in the earliest photographs, Sanborn Insurance maps, and tax cards. The most significant alteration appears to be the addition of the full-width open porch. A small portion of the deck/porch leading from the parking area to the entry porch was added between 19060 and 1968 according to the tax card and the rest was added before 1995. For general description, see Structure/Site Form dated 1983. The changes are minor and do not affect the site's original character.

Setting (The physical environment--natural or manmade--of a historic site. Describe the setting and how it has changed over time.): The setting has had minor alterations. A parking area was excavated southeast of the house, but the dry-stacked stone retaining wall that runs along the front of the house remains.