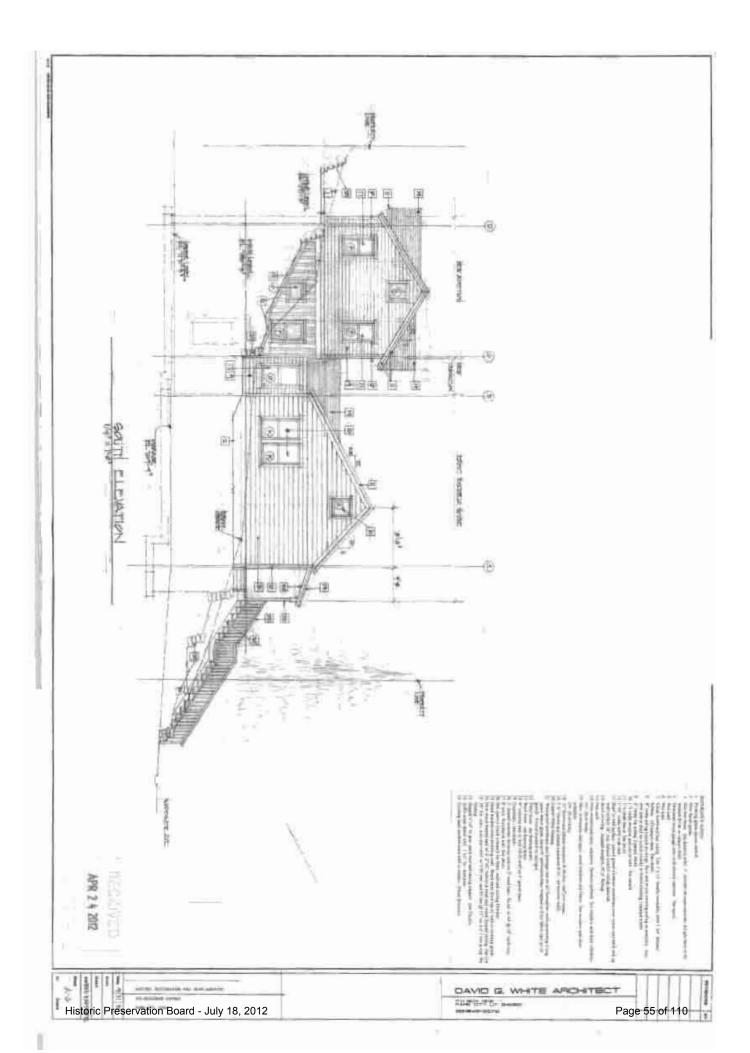

# Historic Preservation Board Staff Report

Subject:334 Marsac Avenue<br/>John P. Nimmo HouseAuthor:Francisco Astorga, PlannerDate:July 18, 2012Type of Item:Historic District Grant ApplicationProject Number:PL-12-01559

## **Description**

| Applicant:          | Dottie Beck represented by Michael Sussman                                                                                           |
|---------------------|--------------------------------------------------------------------------------------------------------------------------------------|
| Location:           | 344 Marsac Avenue – Landmark Structure                                                                                               |
| Proposal:           | Historic Grant                                                                                                                       |
| Zoning:             | Historic Residential (HR-1)                                                                                                          |
| Adjacent Land Uses: | Historic and contemporary single family structures built<br>towards the north and the rear, and vacant non-historic to<br>the south. |
| Redevelopment Area: | Main Street                                                                                                                          |