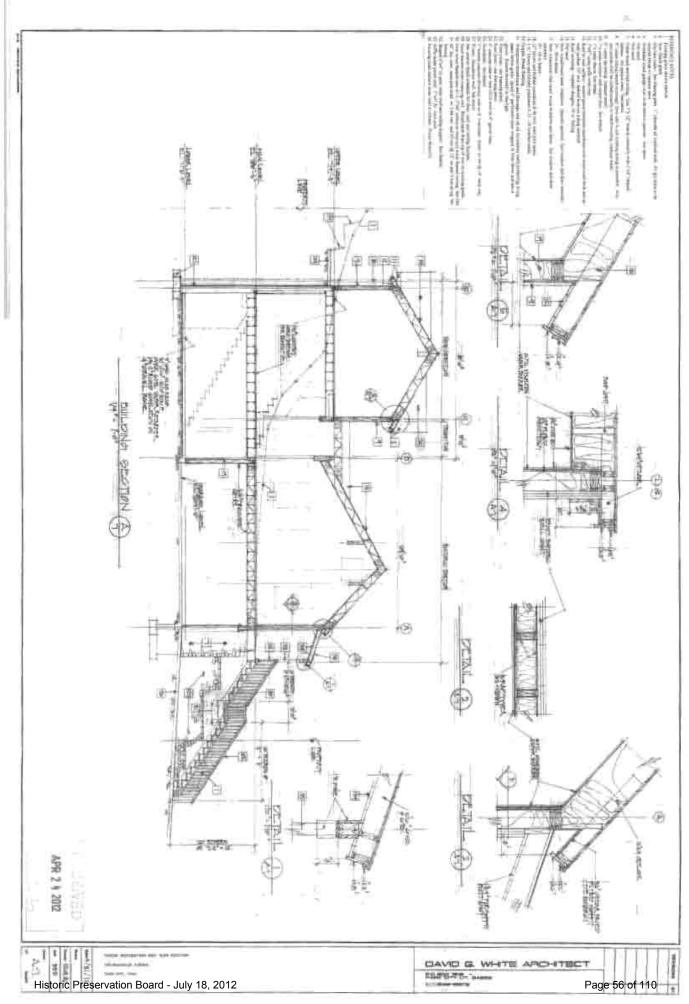

# Historic Preservation Board Staff Report

Subject:334 Marsac Avenue<br/>John P. Nimmo HouseAuthor:Francisco Astorga, PlannerDate:July 18, 2012Type of Item:Historic District Grant ApplicationProject Number:PL-12-01559

## **Description**

| Applicant:          | Dottie Beck represented by Michael Sussman                                                                                           |
|---------------------|--------------------------------------------------------------------------------------------------------------------------------------|
| Location:           | 344 Marsac Avenue – Landmark Structure                                                                                               |
| Proposal:           | Historic Grant                                                                                                                       |
| Zoning:             | Historic Residential (HR-1)                                                                                                          |
| Adjacent Land Uses: | Historic and contemporary single family structures built<br>towards the north and the rear, and vacant non-historic to<br>the south. |
| Redevelopment Area: | Main Street                                                                                                                          |