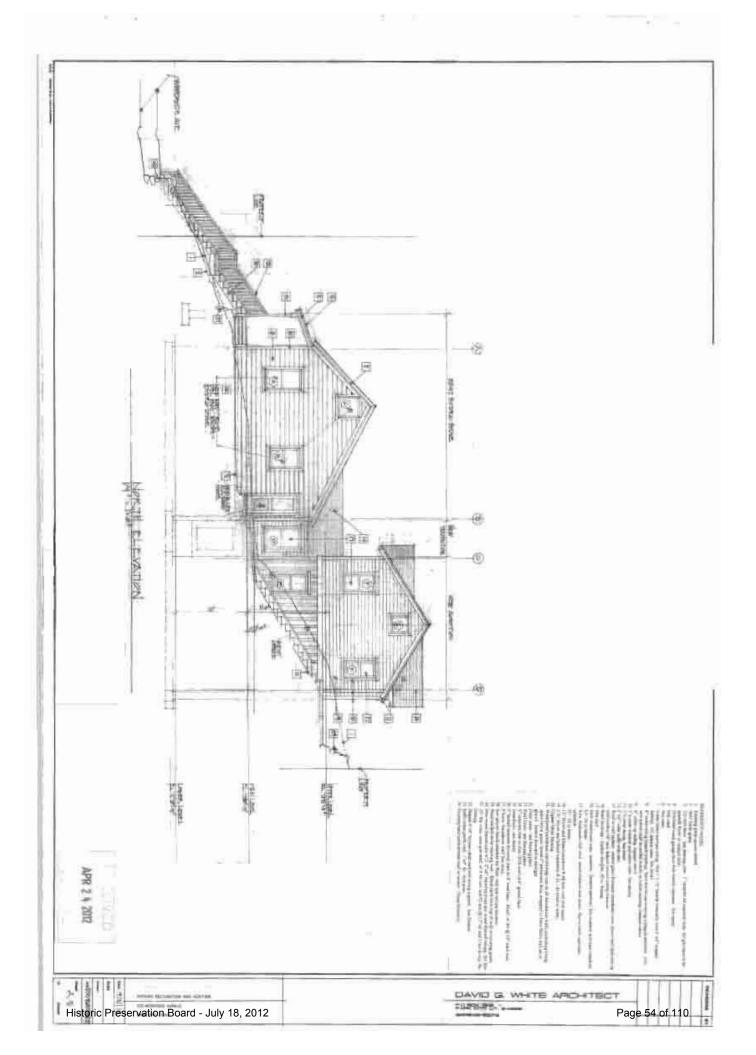

# Historic Preservation Board Staff Report

Subject:334 Marsac Avenue<br/>John P. Nimmo HouseAuthor:Francisco Astorga, PlannerDate:July 18, 2012Type of Item:Historic District Grant ApplicationProject Number:PL-12-01559

## **Description**

| Applicant:          | Dottie Beck represented by Michael Sussman                                                                                           |
|---------------------|--------------------------------------------------------------------------------------------------------------------------------------|
| Location:           | 344 Marsac Avenue – Landmark Structure                                                                                               |
| Proposal:           | Historic Grant                                                                                                                       |
| Zoning:             | Historic Residential (HR-1)                                                                                                          |
| Adjacent Land Uses: | Historic and contemporary single family structures built<br>towards the north and the rear, and vacant non-historic to<br>the south. |
| Redevelopment Area: | Main Street                                                                                                                          |