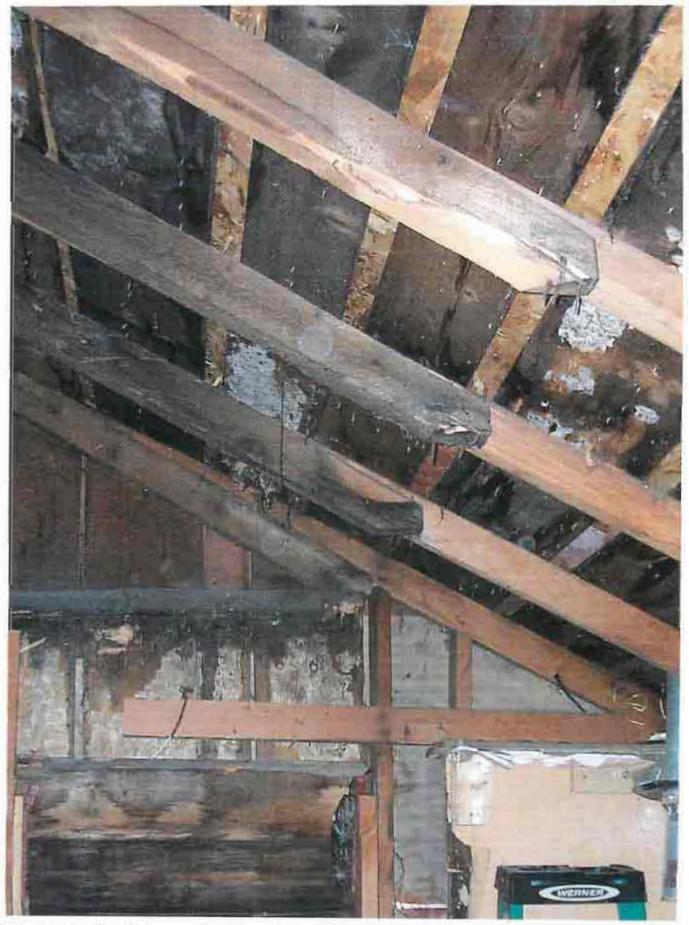

Staff finds the proposed work as shown on their submitted plans and "Breakdown of Estimated Costs", submitted by the applicant, to be considered minor routine maintenance/construction having no negative impact on the historic character of the surrounding neighborhood or the Historic District and may be considered under specific circumstances for grant money. The historic district grant program states that "funds shall be awarded to projects that provide a community benefit of preserving and enhancing the historic architecture of Park City." Staff finds that by awarding the grant, the HPB would be enhancing the landmark site and further contributing to the ongoing preservation of a historically significant landmark building in Park City. As shown on the photograph the roof needs to be replaced (Exhibit A).