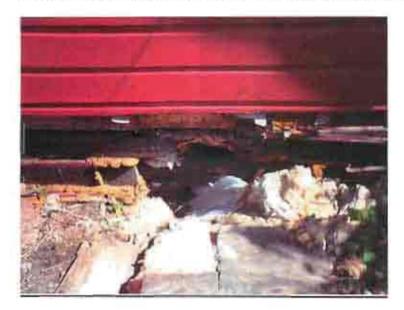

Staff finds the proposed work as shown on their submitted plans and "Breakdown of Estimated Costs", submitted by the applicant, to be considered minor routine maintenance/construction having no negative impact on the historic character of the surrounding neighborhood or the Historic District and may be considered under specific circumstances for grant money. The historic district grant program states that "funds shall be awarded to projects that provide a community benefit of preserving and enhancing the historic architecture of Park City." Staff finds that by awarding the grant, the HPB would be enhancing the landmark site and further contributing to the ongoing preservation of a historically significant landmark building in Park City. As shown on the photograph the roof needs to be replaced (Exhibit A).