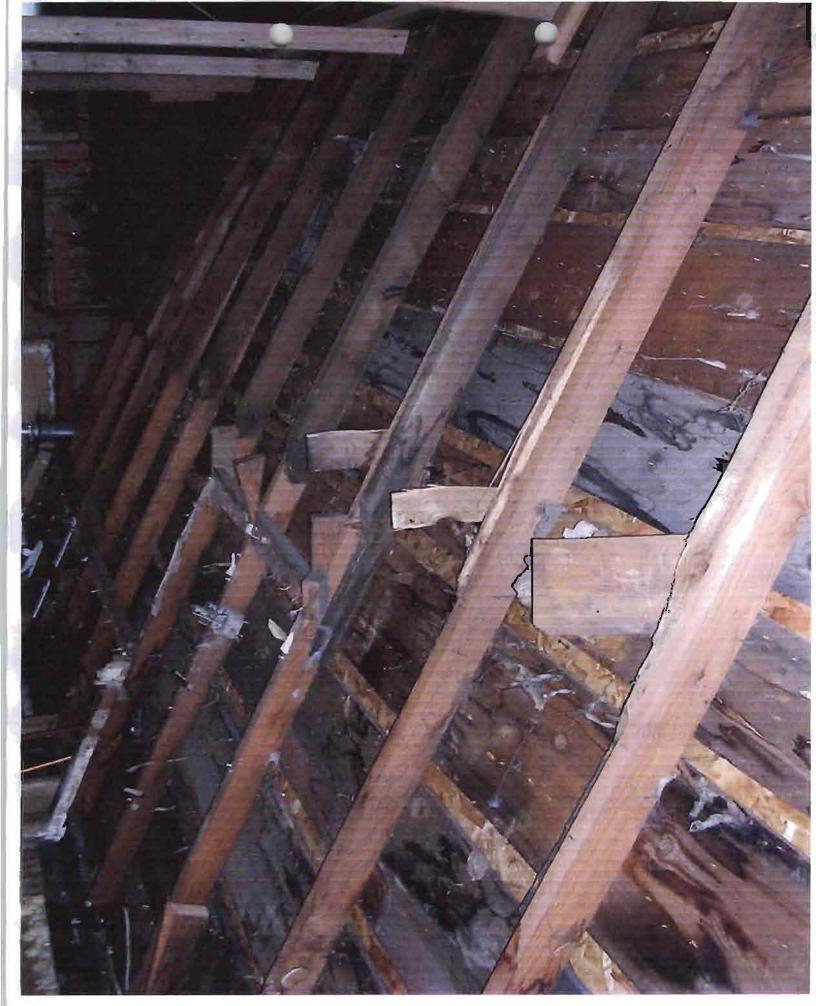

Staff finds the proposed work as shown on their submitted plans and "Breakdown of Estimated Costs", submitted by the applicant, to be considered minor routine maintenance/construction having no negative impact on the historic character of the surrounding neighborhood or the Historic District and may be considered under specific circumstances for grant money. The historic district grant program states that "funds shall be awarded to projects that provide a community benefit of preserving and enhancing the historic architecture of Park City." Staff finds that by awarding the grant, the HPB would be enhancing the landmark site and further contributing to the ongoing preservation of a historically significant landmark building in Park City. As shown on the photograph the roof needs to be replaced (Exhibit A).

Total estimated cost of the proposed work is \$11,750 (Exhibit C). As the program is a matching grant program, half of the total cost is eligible to be granted. Therefore, the Board can consider granting the applicant one half ( $\frac{1}{2}$ ) of the proposed cost of the eligible preservation work in the amount of \$5,875.