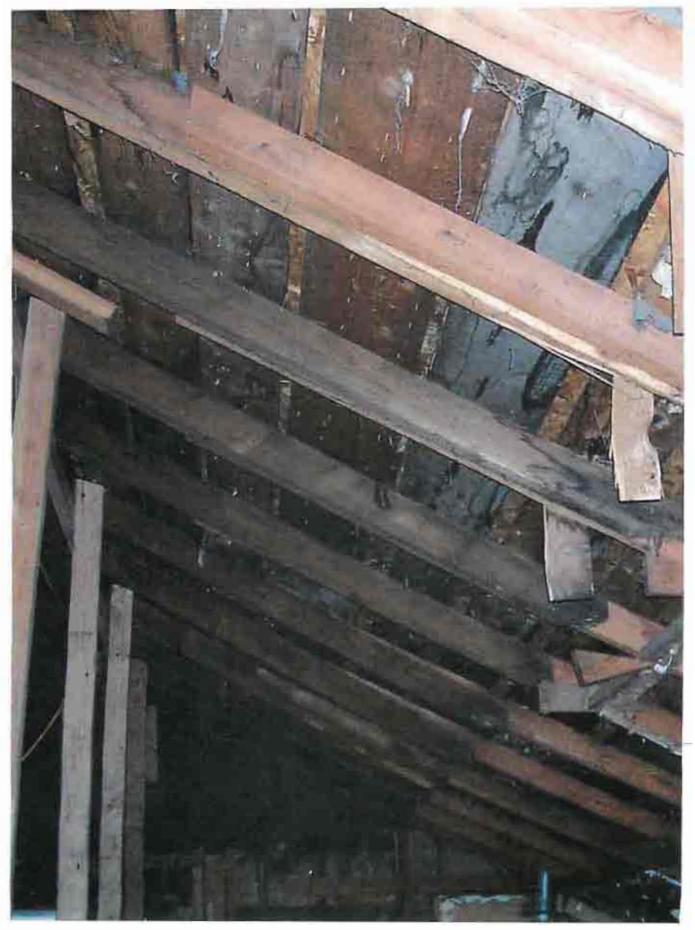

Staff finds the proposed work as shown on their submitted plans and "Breakdown of Estimated Costs", submitted by the applicant, to be considered minor routine maintenance/construction having no negative impact on the historic character of the surrounding neighborhood or the Historic District and may be considered under specific circumstances for grant money. The historic district grant program states that "funds shall be awarded to projects that provide a community benefit of preserving and enhancing the historic architecture of Park City." Staff finds that by awarding the grant, the HPB would be enhancing the landmark site and further contributing to the ongoing preservation of a historically significant landmark building in Park City. As shown on the photograph the roof needs to be replaced (Exhibit A).