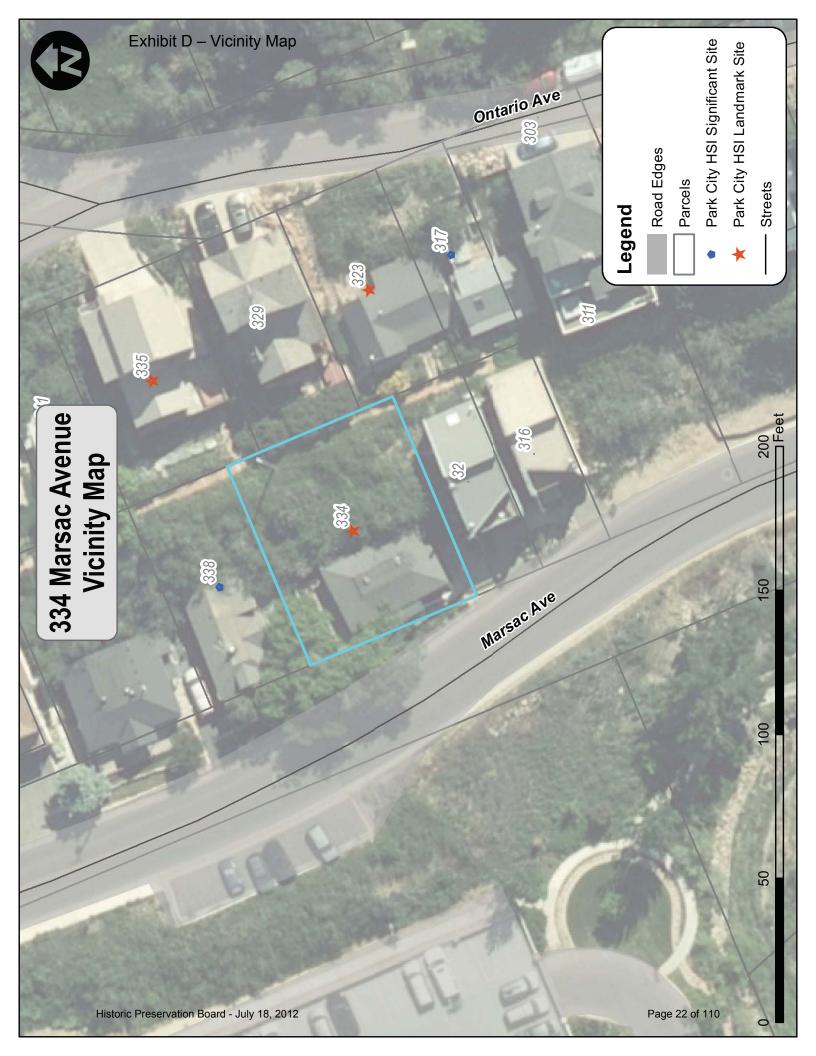

## <u>Exhibits</u>

Exhibit A – Site Photograph

Exhibit B – Historic Site Inventory Form

Exhibit C – Breakdown of estimated costs of the scope of work

Exhibit D – Vicinity Map

Exhibit E – Historic Incentive Grants account update