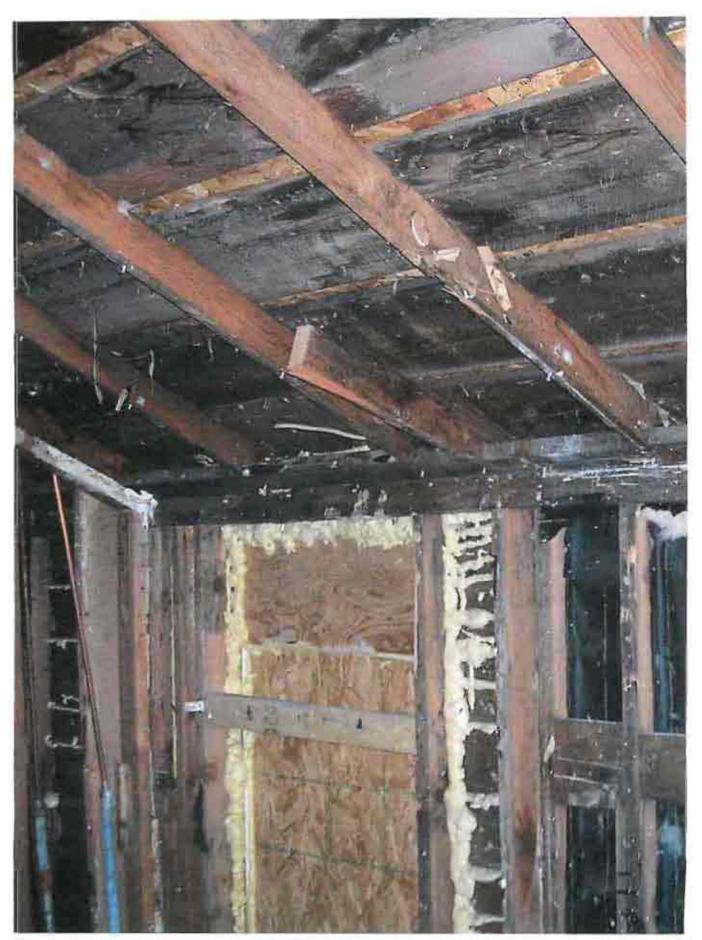

Staff finds the proposed work as shown on their submitted plans and "Breakdown of Estimated Costs", submitted by the applicant, to be considered minor routine maintenance/construction having no negative impact on the historic character of the surrounding neighborhood or the Historic District and may be considered under specific circumstances for grant money. The historic district grant program states that "funds shall be awarded to projects that provide a community benefit of preserving and enhancing the historic architecture of Park City." Staff finds that by awarding the grant, the HPB would be enhancing the landmark site and further contributing to the ongoing preservation of a historically significant landmark building in Park City. As shown on the photograph the roof needs to be replaced (Exhibit A).