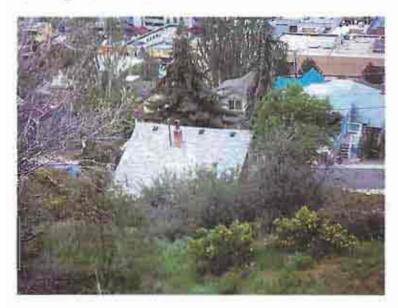

Staff finds the proposed work as shown on their submitted plans and "Breakdown of Estimated Costs", submitted by the applicant, to be considered minor routine maintenance/construction having no negative impact on the historic character of the surrounding neighborhood or the Historic District and may be considered under specific circumstances for grant money. The historic district grant program states that "funds shall be awarded to projects that provide a community benefit of preserving and enhancing the historic architecture of Park City." Staff finds that by awarding the grant, the HPB would be enhancing the landmark site and further contributing to the ongoing preservation of a historically significant landmark building in Park City. As shown on the photograph the roof needs to be replaced (Exhibit A).

## <u>Exhibits</u>

Exhibit A – Site Photograph

Exhibit B – Historic Site Inventory Form

Exhibit C – Breakdown of estimated costs of the scope of work

Exhibit D – Vicinity Map

Exhibit E – Historic Incentive Grants account update