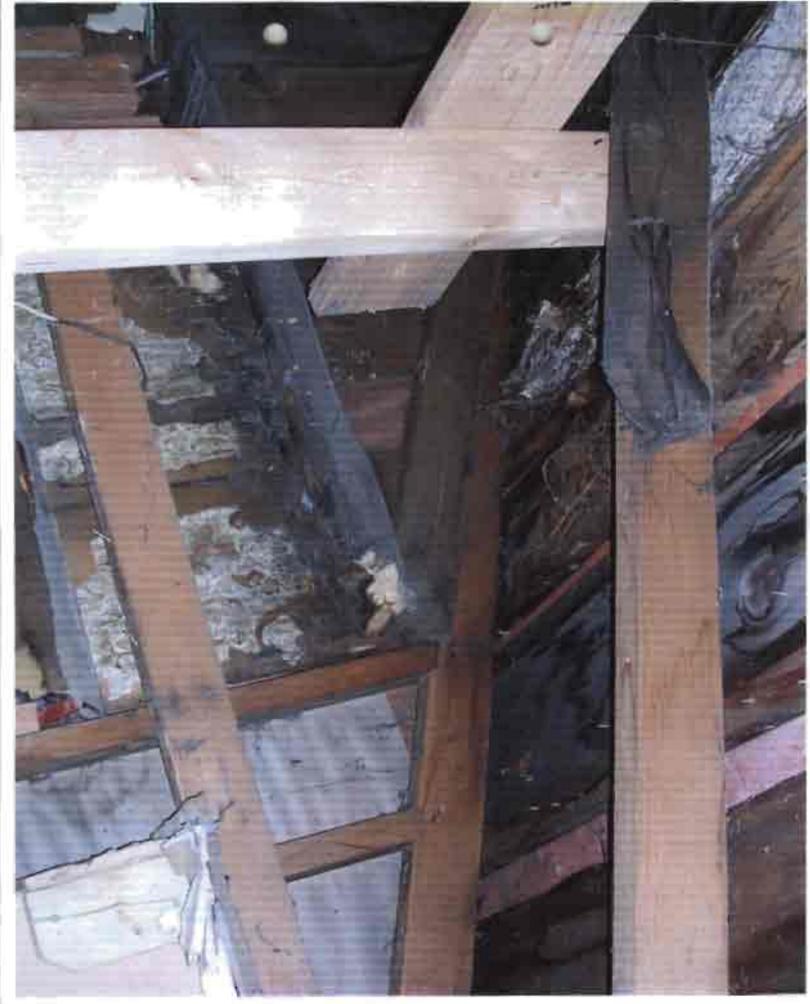

Staff finds the proposed work as shown on their submitted plans and "Breakdown of Estimated Costs", submitted by the applicant, to be considered minor routine maintenance/construction having no negative impact on the historic character of the surrounding neighborhood or the Historic District and may be considered under specific circumstances for grant money. The historic district grant program states that "funds shall be awarded to projects that provide a community benefit of preserving and enhancing the historic architecture of Park City." Staff finds that by awarding the grant, the HPB would be enhancing the landmark site and further contributing to the ongoing preservation of a historically significant landmark building in Park City. As shown on the photograph the roof needs to be replaced (Exhibit A).

Total estimated cost of the proposed work is \$11,750 (Exhibit C). As the program is a matching grant program, half of the total cost is eligible to be granted. Therefore, the Board can consider granting the applicant one half ( $\frac{1}{2}$ ) of the proposed cost of the eligible preservation work in the amount of \$5,875.