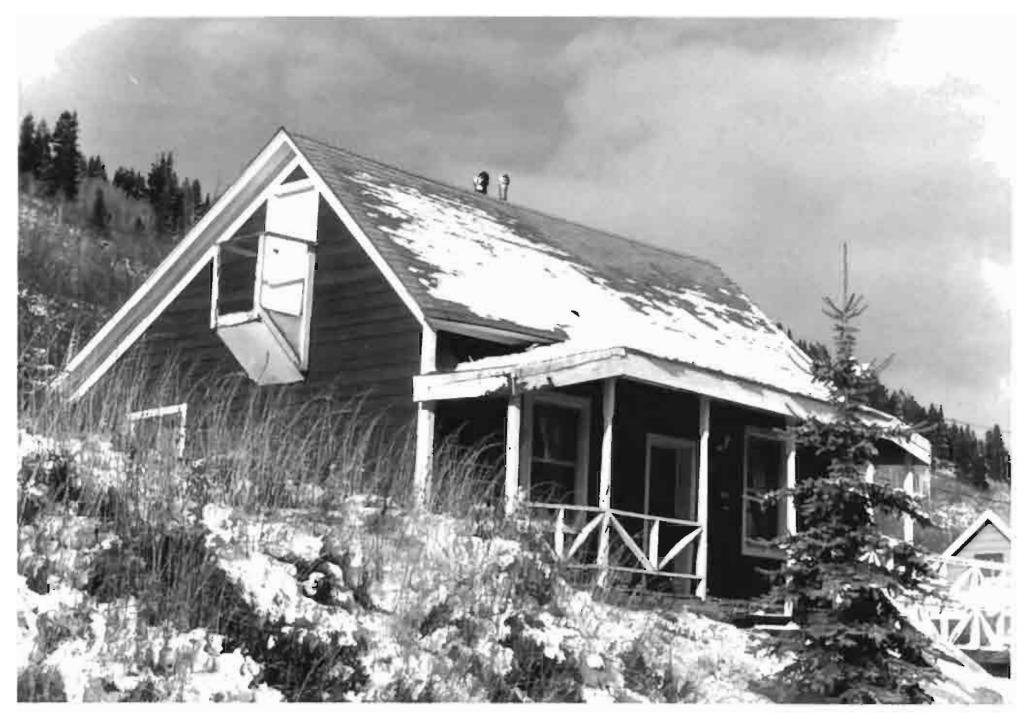

### 6 PHOTOS

Digital color photographs are on file with the Planning Department, Park City Municipal Corp.

Photo No. 1: South oblique. Camera facing north, 2006.

- Photo No. 2: Southwest elevation. Camera facing northeast, 1995.
- Photo No. 3: Southwest elevation. Camera facing northeast, 1983.
- Photo No. 4: South oblique. Camera facing north, tax photo.