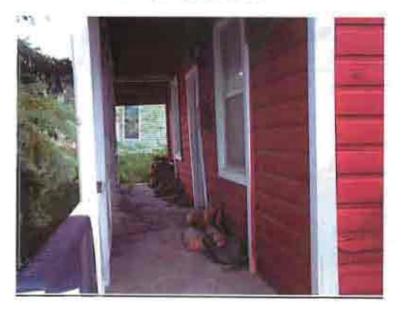

Staff finds the proposed work as shown on their submitted plans and "Breakdown of Estimated Costs", submitted by the applicant, to be considered minor routine maintenance/construction having no negative impact on the historic character of the surrounding neighborhood or the Historic District and may be considered under specific circumstances for grant money. The historic district grant program states that "funds shall be awarded to projects that provide a community benefit of preserving and enhancing the historic architecture of Park City." Staff finds that by awarding the grant, the HPB would be enhancing the landmark site and further contributing to the ongoing preservation of a historically significant landmark building in Park City. As shown on the photograph the roof needs to be replaced (Exhibit A).