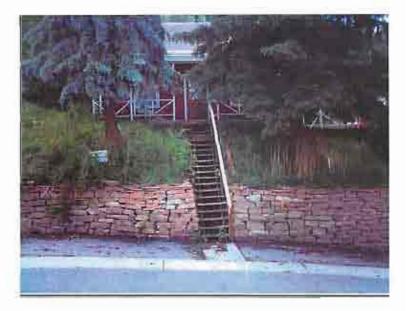

Staff finds the proposed work as shown on their submitted plans and "Breakdown of Estimated Costs", submitted by the applicant, to be considered minor routine maintenance/construction having no negative impact on the historic character of the surrounding neighborhood or the Historic District and may be considered under specific circumstances for grant money. The historic district grant program states that "funds shall be awarded to projects that provide a community benefit of preserving and enhancing the historic architecture of Park City." Staff finds that by awarding the grant, the HPB would be enhancing the landmark site and further contributing to the ongoing preservation of a historically significant landmark building in Park City. As shown on the photograph the roof needs to be replaced (Exhibit A).

<u>Setting.</u> The setting has had minor alterations. A parking area was excavated southeast of the house, but the dry-stacked stone retaining wall that runs along the front of the house remains.

<u>Workmanship.</u> The physical evidence from the period that defines this as a typical Park City mining era house are the simple methods of construction, the use of non-beveled (drop-novelty) wood siding, the plan type, the simple roof form, the informal landscaping, the restrained ornamentation, and the plain finishes.

Setting (The physical environment--natural or manmade--of a historic site. Describe the setting and how it has changed over time.): The setting has had minor alterations. A parking area was excavated southeast of the house, but the dry-stacked stone retaining wall that runs along the front of the house remains.