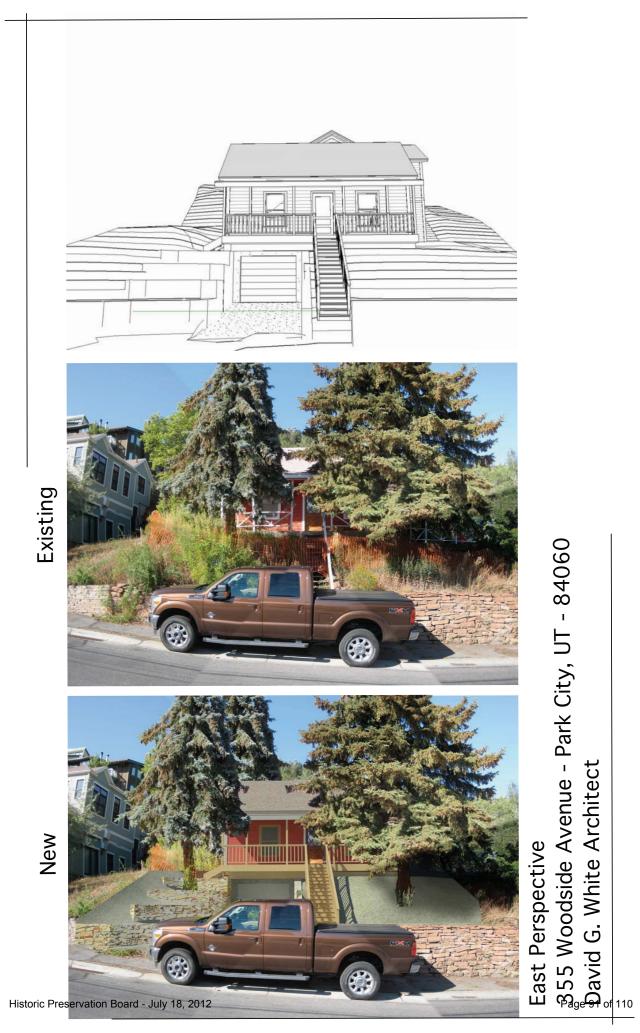

r of  $1^{\prime\prime}x4^{\prime\prime}$  pine that is butt jointed. This layer seems to be original.

House Soffit: 1"x10" rough cut fir.

All trim is judged to be in fair condition, possible for rehabilitation and reuse.

## ARCHITECTURAL ORNAMENTATION

The only ornamentation that exists is the 3" crown molding at the top of the fascia board all around and a 3" crown molding at the top of the trim band just below the fascia all around.

OTHER

None

## ACCESSORY BUILDINGS

The 1900 Sanborn map show a small accessory structure about halfway up the site on the North property line. The 1907 Sanborn map shows a small accessory structure about halfway up the site on the South property line. There is no evidence of any accessory structures at this time.

STRUCTURES

None













(I)

M





Northeast Perpective S55 Woodside Avenue - Park City, UT - 84060 David G. White Architect





Southeast Perspective - Long 355 Woodside Avenue - Park City, UT - 84060 David G. White Architect



Southeast Perspective 355 Woodside Avenue - Park City, UT - 84060 David G. White Architect



# HISTORIC SITE FORM - HISTORIC SITES INVENTORY

PARK CITY MUNICIPAL CORPORATION (10-08)

## **1 IDENTIFICATION**

| Name of Property: William Tretheway House                                                                                                                                                       |                   |