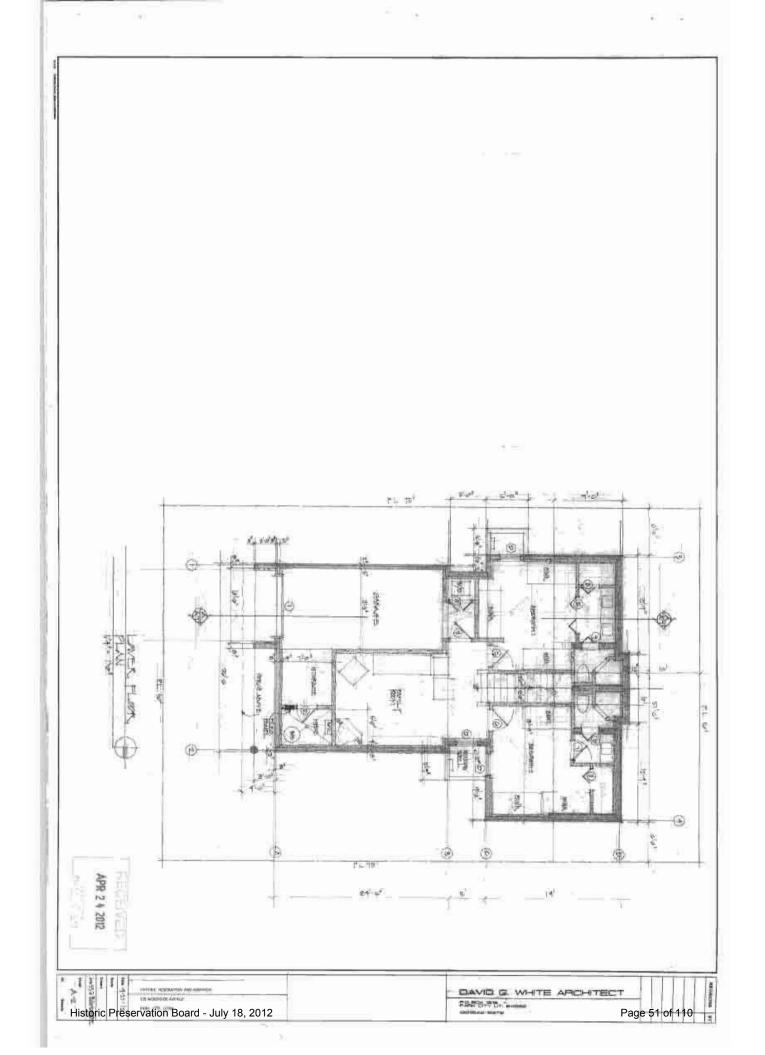

Staff finds the proposed work as shown on their submitted plans and "Breakdown of Estimated Costs", submitted by the applicant, to be considered minor routine maintenance/construction having no negative impact on the historic character of the surrounding neighborhood or the Historic District and may be considered under specific circumstances for grant money. The historic district grant program states that "funds shall be awarded to projects that provide a community benefit of preserving and enhancing the historic architecture of Park City." Staff finds that by awarding the grant, the HPB would be enhancing the landmark site and further contributing to the ongoing preservation of a historically significant landmark building in Park City. As shown on the photograph the roof needs to be replaced (Exhibit A).