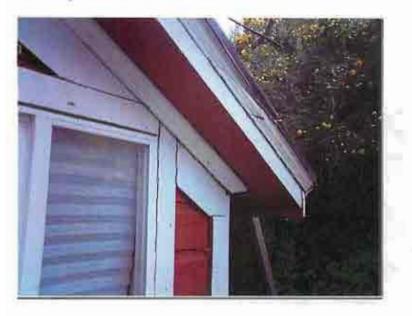

Staff finds the proposed work as shown on their submitted plans and "Breakdown of Estimated Costs", submitted by the applicant, to be considered minor routine maintenance/construction having no negative impact on the historic character of the surrounding neighborhood or the Historic District and may be considered under specific circumstances for grant money. The historic district grant program states that "funds shall be awarded to projects that provide a community benefit of preserving and enhancing the historic architecture of Park City." Staff finds that by awarding the grant, the HPB would be enhancing the landmark site and further contributing to the ongoing preservation of a historically significant landmark building in Park City. As shown on the photograph the roof needs to be replaced (Exhibit A).

Site: Dry-stacked stone retaining wall.

Foundation: Stone.

Walls: Drop siding.

Roof: Truncated hipped roof form sheathed in asphalt shingles.

Windows/Doors: single and paired double-hung sash type.

|  | Essential Historical | Form: 🗹 Retains | □ Does Not Retain, due to: |
|--|----------------------|-----------------|----------------------------|
|--|----------------------|-----------------|----------------------------|