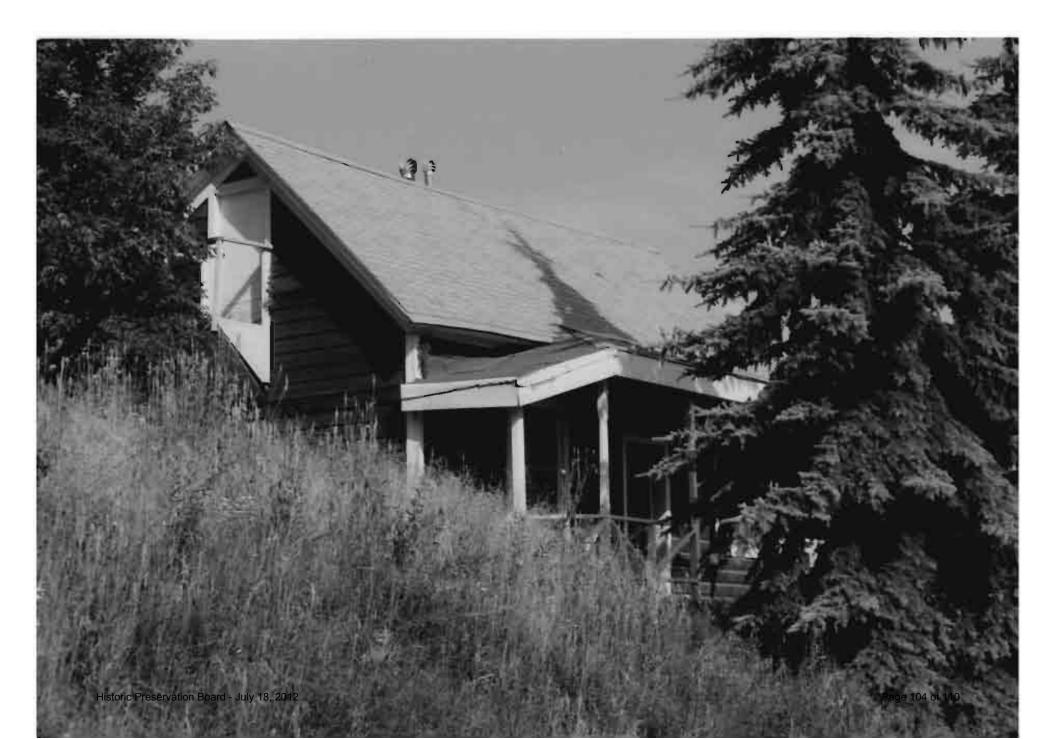

## **Background**

According to the 2009 Park City Historic Sites Inventory (HSI), the structure at 334 Marsac Avenue is historically significant as a Landmark Site and is eligible for the National Register of Historic Places (Exhibit B). The structure was built circa 1898 and is associated with Park City's mining heritage. The Park City HSI form describes the following items:

<u>Design.</u> The one-story frame rectangular type house has not been significantly altered from what is seen in the earliest photographs, Sanborn Insurance maps, and tax cards. The most significant alteration appears to be the addition of the full-width open porch. A small portion of the deck/porch leading from the parking area to the entry porch was added between 19060 and 1968 according to the tax card and the rest was added before 1995. For general description, see Structure/Site Form dated 1983. The changes are minor and do not affect the site's original character.

<u>Setting.</u> The setting has had minor alterations. A parking area was excavated southeast of the house, but the dry-stacked stone retaining wall that runs along the front of the house remains.

<u>Workmanship.</u> The physical evidence from the period that defines this as a typical Park City mining era house are the simple methods of construction, the use of non-beveled (drop-novelty) wood siding, the plan type, the simple roof form, the informal landscaping, the restrained ornamentation, and the plain finishes.

Staff finds the proposed work as shown on their submitted plans and "Breakdown of Estimated Costs", submitted by the applicant, to be considered minor routine maintenance/construction having no negative impact on the historic character of the surrounding neighborhood or the Historic District and may be considered under specific circumstances for grant money. The historic district grant program states that "funds shall be awarded to projects that provide a community benefit of preserving and enhancing the historic architecture of Park City." Staff finds that by awarding the grant, the HPB would be enhancing the landmark site and further contributing to the ongoing preservation of a historically significant landmark building in Park City. As shown on the photograph the roof needs to be replaced (Exhibit A).