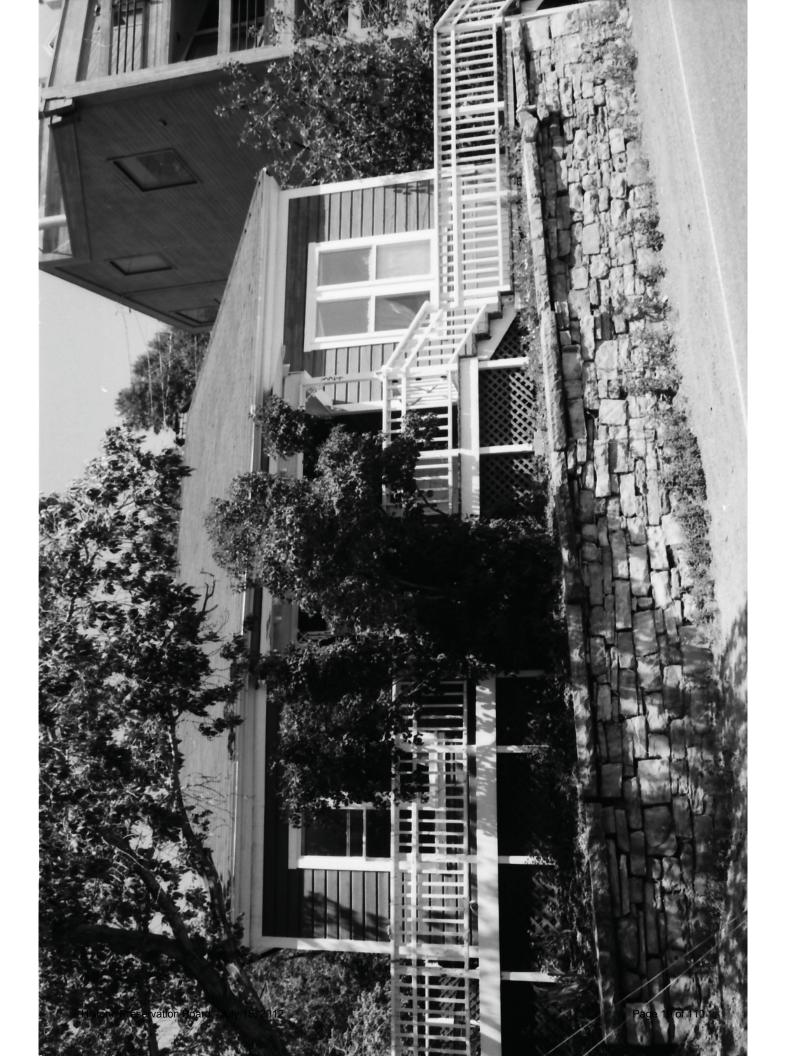

Staff finds the proposed work as shown on their submitted plans and "Breakdown of Estimated Costs", submitted by the applicant, to be considered minor routine maintenance/construction having no negative impact on the historic character of the surrounding neighborhood or the Historic District and may be considered under specific circumstances for grant money. The historic district grant program states that "funds shall be awarded to projects that provide a community benefit of preserving and enhancing the historic architecture of Park City." Staff finds that by awarding the grant, the HPB would be enhancing the landmark site and further contributing to the ongoing preservation of a historically significant landmark building in Park City. As shown on the photograph the roof needs to be replaced (Exhibit A).

<u>Design.</u> The one-story frame rectangular type house has not been significantly altered from what is seen in the earliest photographs, Sanborn Insurance maps, and tax cards. The most significant alteration appears to be the addition of the full-width open porch. A small portion of the deck/porch leading from the parking area to the entry porch was added between 19060 and 1968 according to the tax card and the rest was added before 1995. For general description, see Structure/Site Form dated 1983. The changes are minor and do not affect the site's original character.