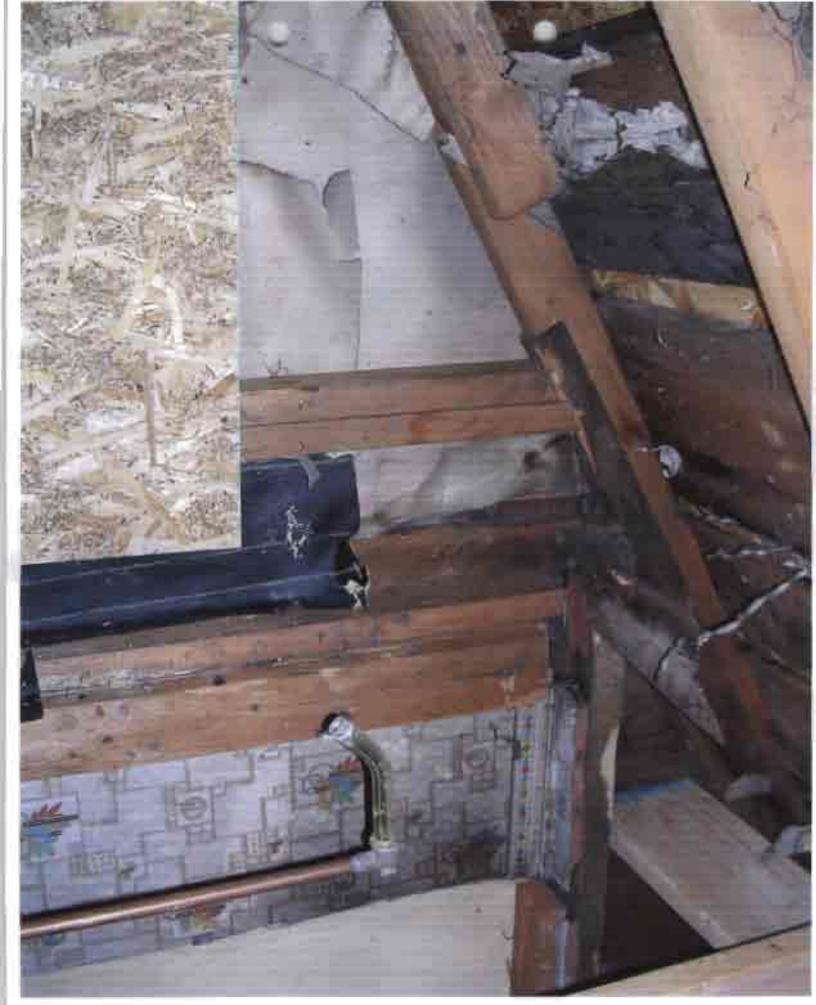

Staff finds the proposed work as shown on their submitted plans and "Breakdown of Estimated Costs", submitted by the applicant, to be considered minor routine maintenance/construction having no negative impact on the historic character of the surrounding neighborhood or the Historic District and may be considered under specific circumstances for grant money. The historic district grant program states that "funds shall be awarded to projects that provide a community benefit of preserving and enhancing the historic architecture of Park City." Staff finds that by awarding the grant, the HPB would be enhancing the landmark site and further contributing to the ongoing preservation of a historically significant landmark building in Park City. As shown on the photograph the roof needs to be replaced (Exhibit A).