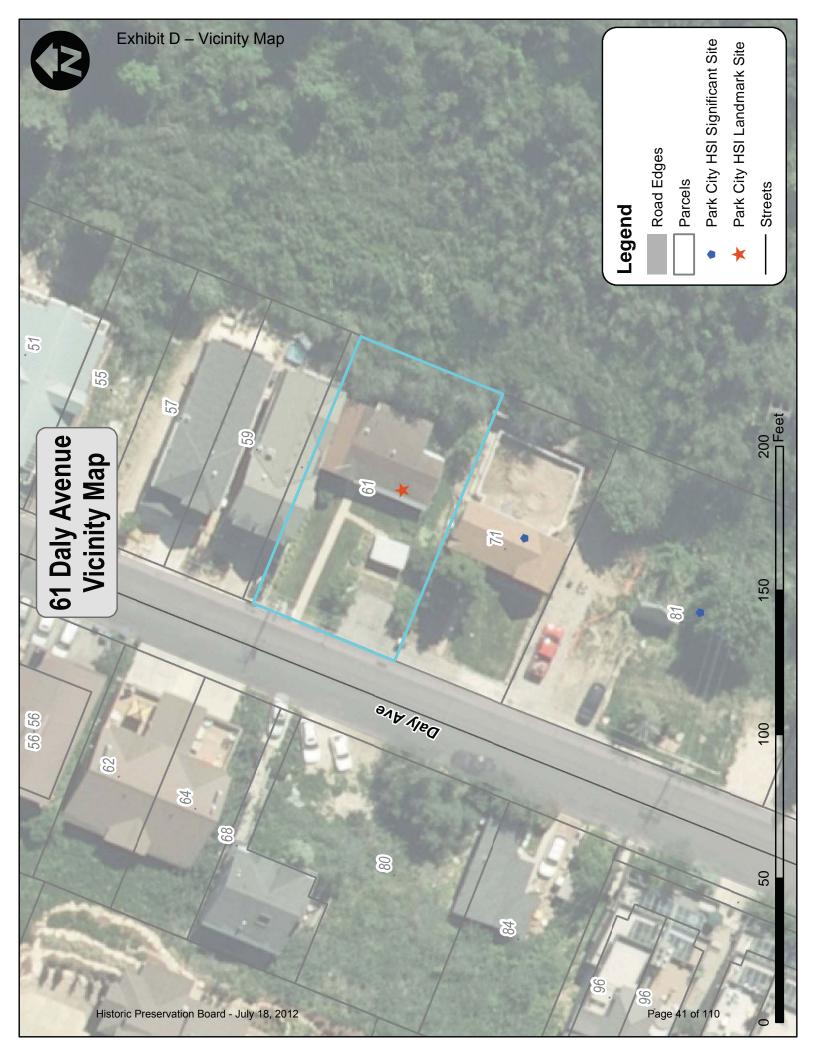

## <u>Exhibits</u>

Exhibit A – Site Photograph

Exhibit B – Historic Site Inventory Form

Exhibit C – Breakdown of estimated costs of the scope of work

Exhibit D – Vicinity Map

Exhibit E – Historic Incentive Grants account update