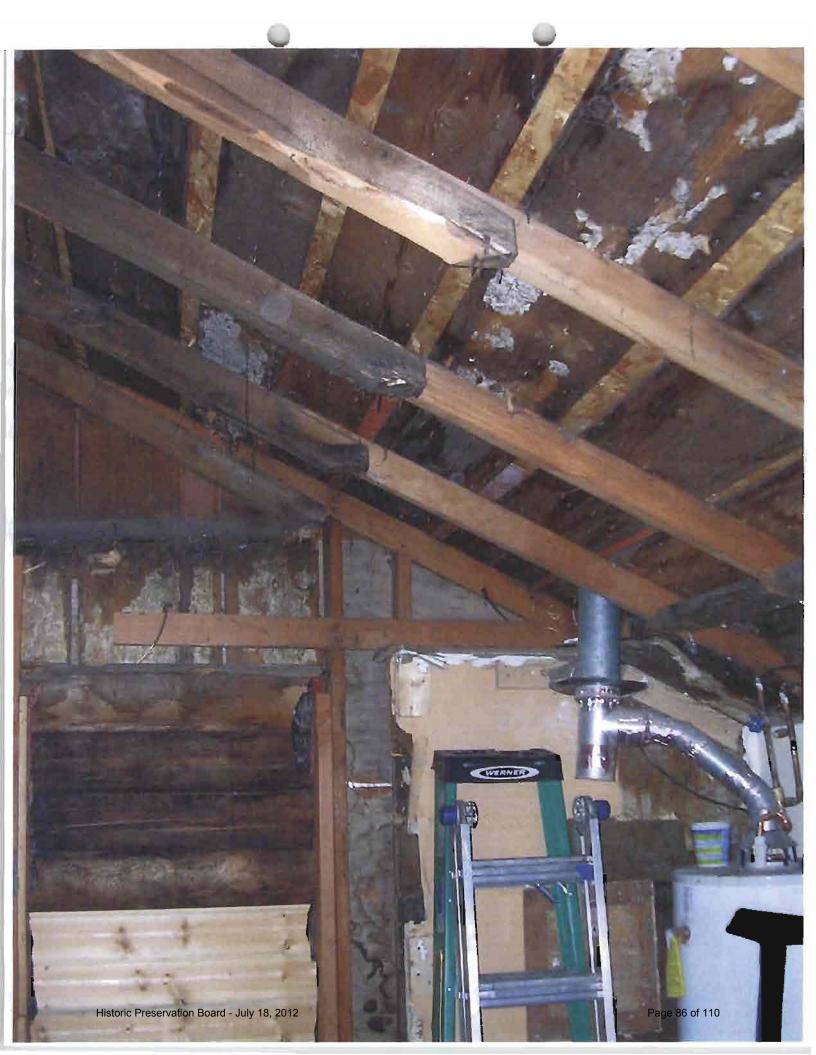

Staff finds the proposed work as shown on their submitted plans and "Breakdown of Estimated Costs", submitted by the applicant, to be considered minor routine maintenance/construction having no negative impact on the historic character of the surrounding neighborhood or the Historic District and may be considered under specific circumstances for grant money. The historic district grant program states that "funds shall be awarded to projects that provide a community benefit of preserving and enhancing the historic architecture of Park City." Staff finds that by awarding the grant, the HPB would be enhancing the landmark site and further contributing to the ongoing preservation of a historically significant landmark building in Park City. As shown on the photograph the roof needs to be replaced (Exhibit A).

Total estimated cost of the proposed work is \$11,750 (Exhibit C). As the program is a matching grant program, half of the total cost is eligible to be granted. Therefore, the Board can consider granting the applicant one half ( $\frac{1}{2}$ ) of the proposed cost of the eligible preservation work in the amount of \$5,875.