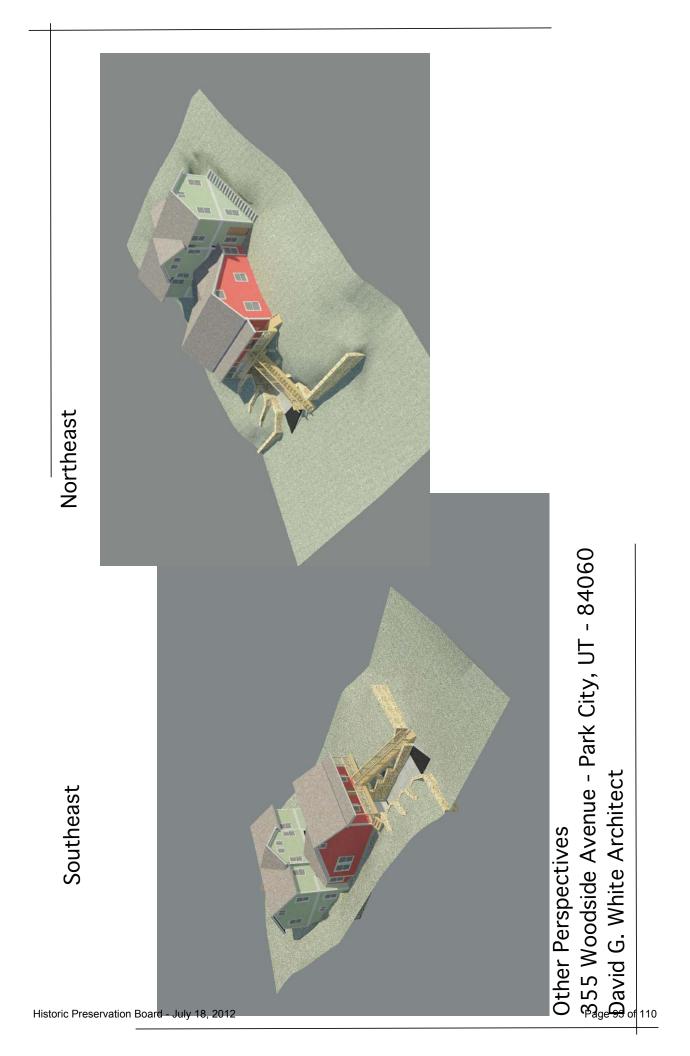

iginal.

House Soffit: 1"x10" rough cut fir.

All trim is judged to be in fair condition, possible for rehabilitation and reuse.

## ARCHITECTURAL ORNAMENTATION

The only ornamentation that exists is the 3" crown molding at the top of the fascia board all around and a 3" crown molding at the top of the trim band just below the fascia all around.

OTHER

None

## ACCESSORY BUILDINGS

The 1900 Sanborn map show a small accessory structure about halfway up the site on the North property line. The 1907 Sanborn map shows a small accessory structure about halfway up the site on the South property line. There is no evidence of any accessory structures at this time.

STRUCTURES

None













(I)

M





Northeast Perpective S55 Woodside Avenue - Park City, UT - 84060 David G. White Architect





Southeast Perspective - Long 355 Woodside Avenue - Park City, UT - 84060 David G. White Architect



Southeast Perspective 355 Woodside Avenue - Park City, UT - 84060 David G. White Architect



# HISTORIC SITE FORM - HISTORIC SITES INVENTORY

PARK CITY MUNICIPAL CORPORATION (10-08)

## **1 IDENTIFICATION**

| Name of Property: William Tretheway House                                                                                                                                                       |                   |