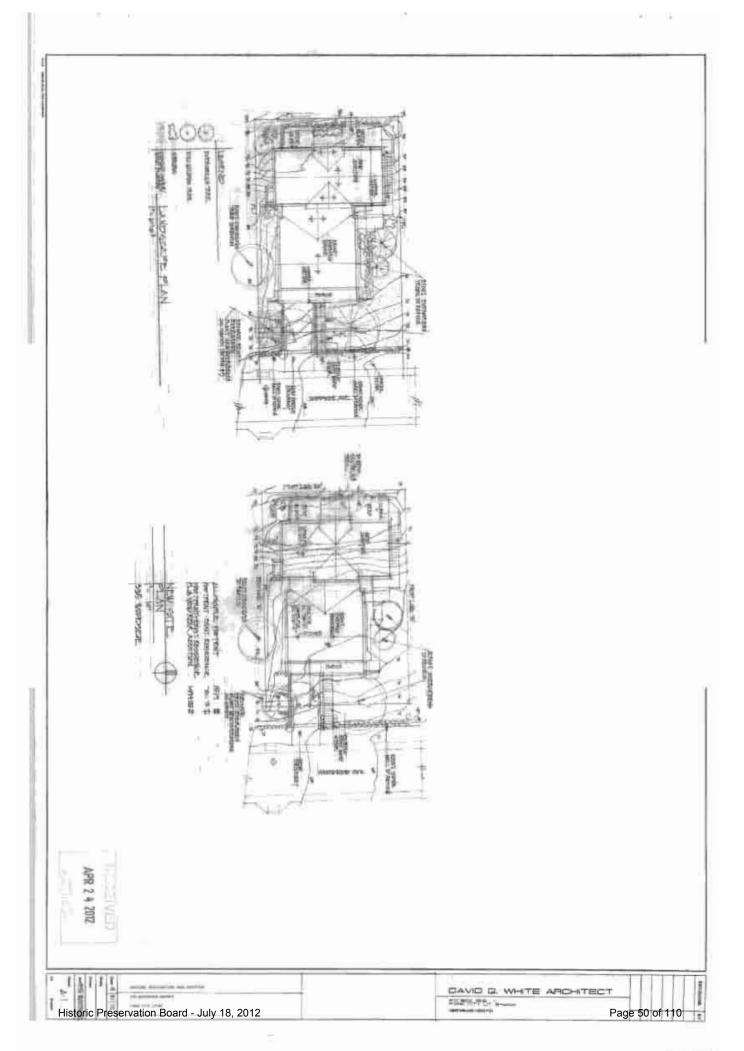

Staff finds the proposed work as shown on their submitted plans and "Breakdown of Estimated Costs", submitted by the applicant, to be considered minor routine maintenance/construction having no negative impact on the historic character of the surrounding neighborhood or the Historic District and may be considered under specific circumstances for grant money. The historic district grant program states that "funds shall be awarded to projects that provide a community benefit of preserving and enhancing the historic architecture of Park City." Staff finds that by awarding the grant, the HPB would be enhancing the landmark site and further contributing to the ongoing preservation of a historically significant landmark building in Park City. As shown on the photograph the roof needs to be replaced (Exhibit A).