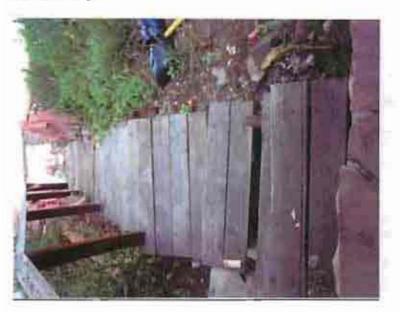

Upon review of the application Staff discovered that the block retaining wall and gravel area located north of the structure was not built with any City approvals and would not comply with the adopted Historic District Guidelines. The applicant indicated that this was built prior to the purchase of the site. However, this discrepancy needs to be resolved.

Because the actual location of what seems to serve as a parking area was not approved by the City Staff would have to review the existing location. The installed materials, block retaining wall and gravel, are not allowed in the Historic District. Another option the applicant has is to simply restore this area to its native form.