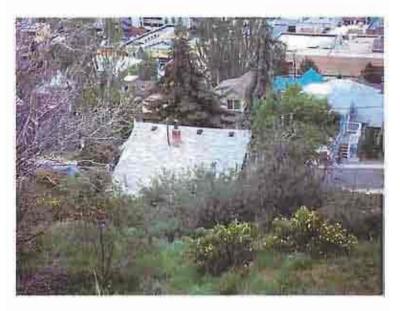

Staff finds the proposed work as shown on their submitted plans and "Breakdown of Estimated Costs", submitted by the applicant, to be considered minor routine maintenance/construction having no negative impact on the historic character of the surrounding neighborhood or the Historic District and may be considered under specific circumstances for grant money. The historic district grant program states that "funds shall be awarded to projects that provide a community benefit of preserving and enhancing the historic architecture of Park City." Staff finds that by awarding the grant, the HPB would be enhancing the landmark site and further contributing to the ongoing preservation of a historically significant landmark building in Park City. As shown on the photograph the roof needs to be replaced (Exhibit A).