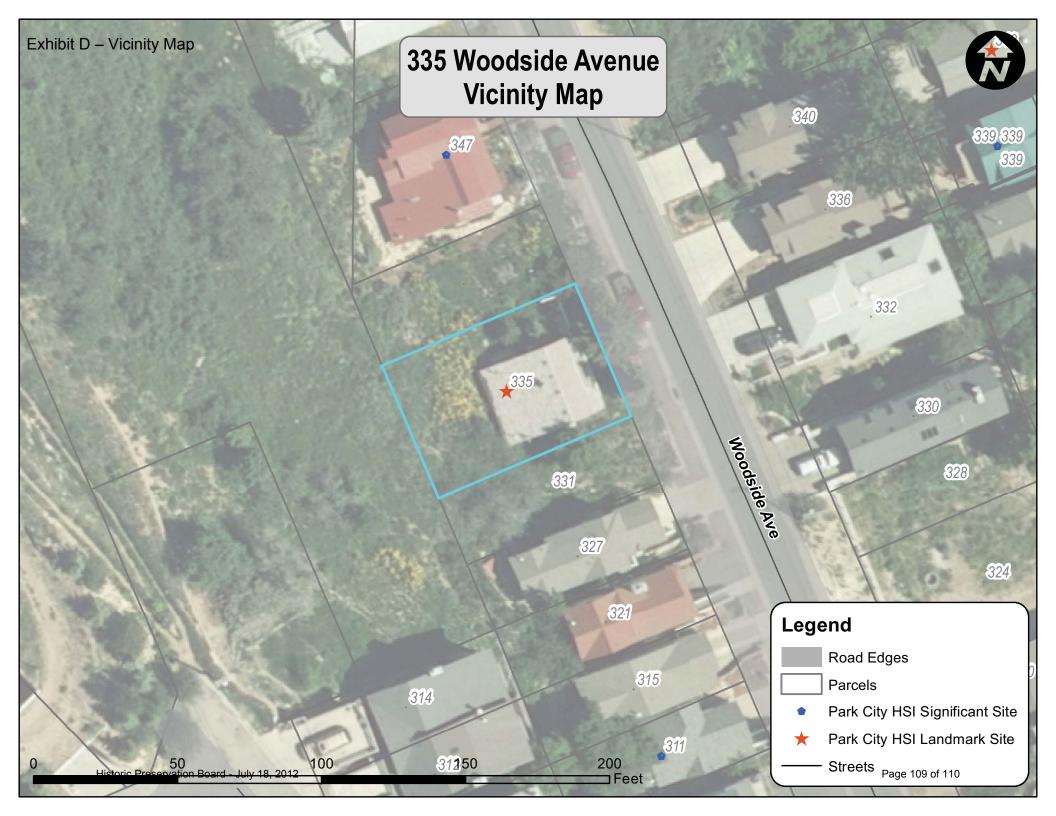

## <u>Exhibits</u>

Exhibit A – Site Photograph

Exhibit B – Historic Site Inventory Form

Exhibit C – Breakdown of estimated costs of the scope of work

Exhibit D – Vicinity Map

Exhibit E – Historic Incentive Grants account update