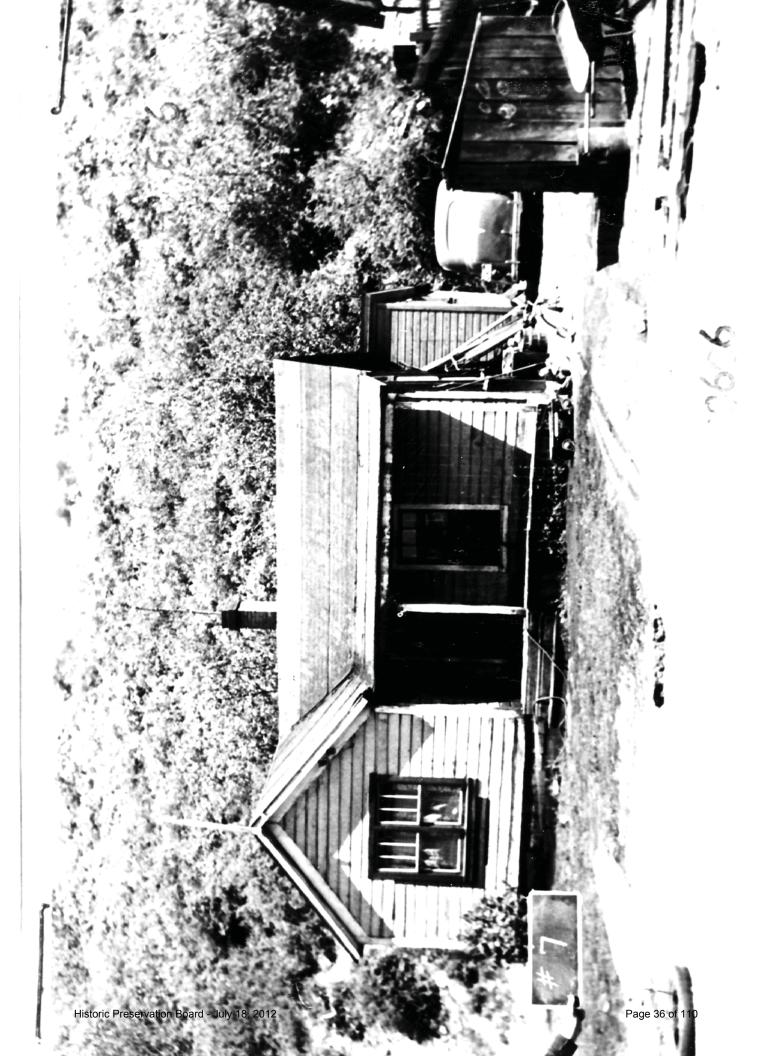

Staff finds the proposed work as shown on their submitted plans and "Breakdown of Estimated Costs", submitted by the applicant, to be considered minor routine maintenance/construction having no negative impact on the historic character of the surrounding neighborhood or the Historic District and may be considered under specific circumstances for grant money. The historic district grant program states that "funds shall be awarded to projects that provide a community benefit of preserving and enhancing the historic architecture of Park City." Staff finds that by awarding the grant, the HPB would be enhancing the landmark site and further contributing to the ongoing preservation of a historically significant landmark building in Park City. As shown on the photograph the roof needs to be replaced (Exhibit A).

### 6 PHOTOS

Digital color photographs are on file with the Planning Department, Park City Municipal Corp.

Photo No. 1: South oblique. Camera facing north, 2006.

- Photo No. 2: Southwest elevation. Camera facing northeast, 1995.
- Photo No. 3: Southwest elevation. Camera facing northeast, 1983.
- Photo No. 4: South oblique. Camera facing north, tax photo.