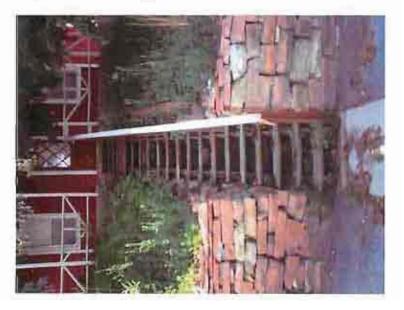

<u>Setting.</u> The setting has had minor alterations. A parking area was excavated southeast of the house, but the dry-stacked stone retaining wall that runs along the front of the house remains.

<u>Workmanship.</u> The physical evidence from the period that defines this as a typical Park City mining era house are the simple methods of construction, the use of non-beveled (drop-novelty) wood siding, the plan type, the simple roof form, the informal landscaping, the restrained ornamentation, and the plain finishes.

Setting (The physical environment--natural or manmade--of a historic site. Describe the setting and how it has changed over time.): The setting has had minor alterations. A parking area was excavated southeast of the house, but the dry-stacked stone retaining wall that runs along the front of the house remains.