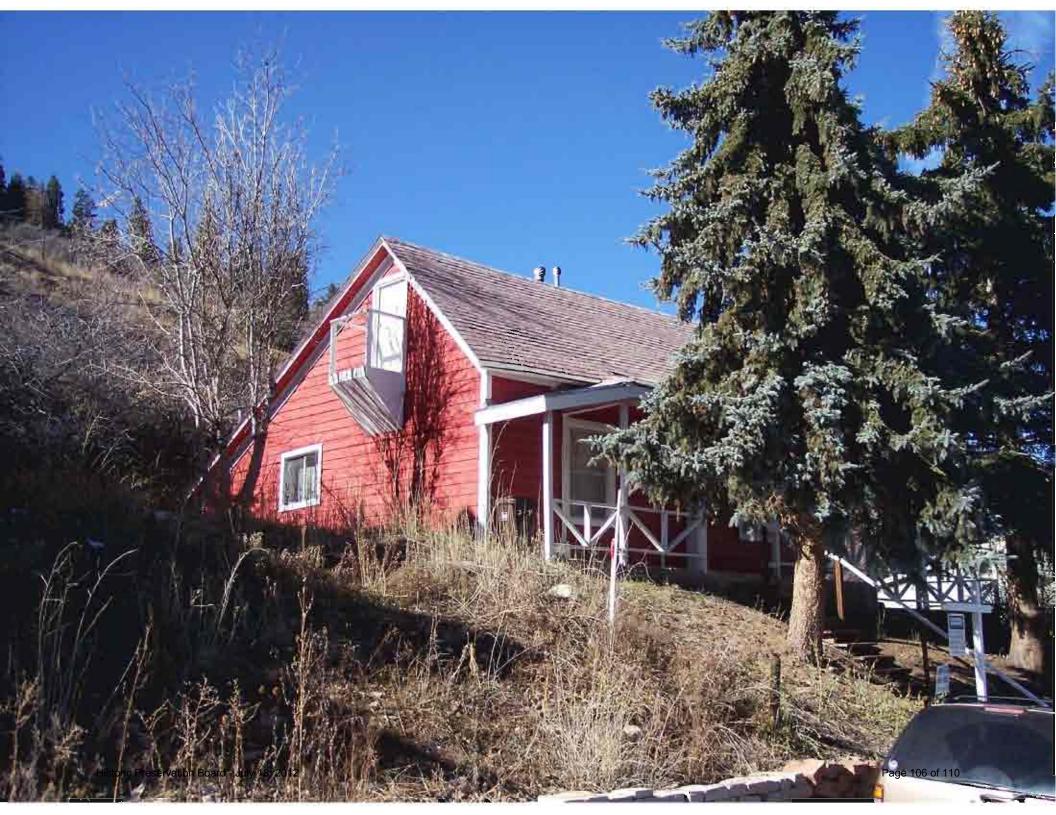

## **Background**

According to the 2009 Park City Historic Sites Inventory (HSI), the structure at 334 Marsac Avenue is historically significant as a Landmark Site and is eligible for the National Register of Historic Places (Exhibit B). The structure was built circa 1898 and is associated with Park City's mining heritage. The Park City HSI form describes the following items:

<u>Design.</u> The one-story frame rectangular type house has not been significantly altered from what is seen in the earliest photographs, Sanborn Insurance maps, and tax cards. The most significant alteration appears to be the addition of the full-width open porch. A small portion of the deck/porch leading from the parking area to the entry porch was added between 19060 and 1968 according to the tax card and the rest was added before 1995. For general description, see Structure/Site Form dated 1983. The changes are minor and do not affect the site's original character.

<u>Setting.</u> The setting has had minor alterations. A parking area was excavated southeast of the house, but the dry-stacked stone retaining wall that runs along the front of the house remains.

<u>Workmanship.</u> The physical evidence from the period that defines this as a typical Park City mining era house are the simple methods of construction, the use of non-beveled (drop-novelty) wood siding, the plan type, the simple roof form, the informal landscaping, the restrained ornamentation, and the plain finishes.