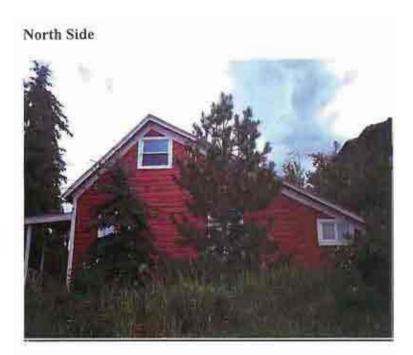

Staff finds the proposed work as shown on their submitted plans and "Breakdown of Estimated Costs", submitted by the applicant, to be considered minor routine maintenance/construction having no negative impact on the historic character of the surrounding neighborhood or the Historic District and may be considered under specific circumstances for grant money. The historic district grant program states that "funds shall be awarded to projects that provide a community benefit of preserving and enhancing the historic architecture of Park City." Staff finds that by awarding the grant, the HPB would be enhancing the landmark site and further contributing to the ongoing preservation of a historically significant landmark building in Park City. As shown on the photograph the roof needs to be replaced (Exhibit A).

Site: Dry-stacked stone retaining wall.

Foundation: Stone.

Walls: Drop siding.

Roof: Truncated hipped roof form sheathed in asphalt shingles.

Windows/Doors: single and paired double-hung sash type.

|  | Essential Historical | Form: 🗹 Retains | □ Does Not Retain, due to: |
|--|----------------------|-----------------|----------------------------|
|--|----------------------|-----------------|----------------------------|