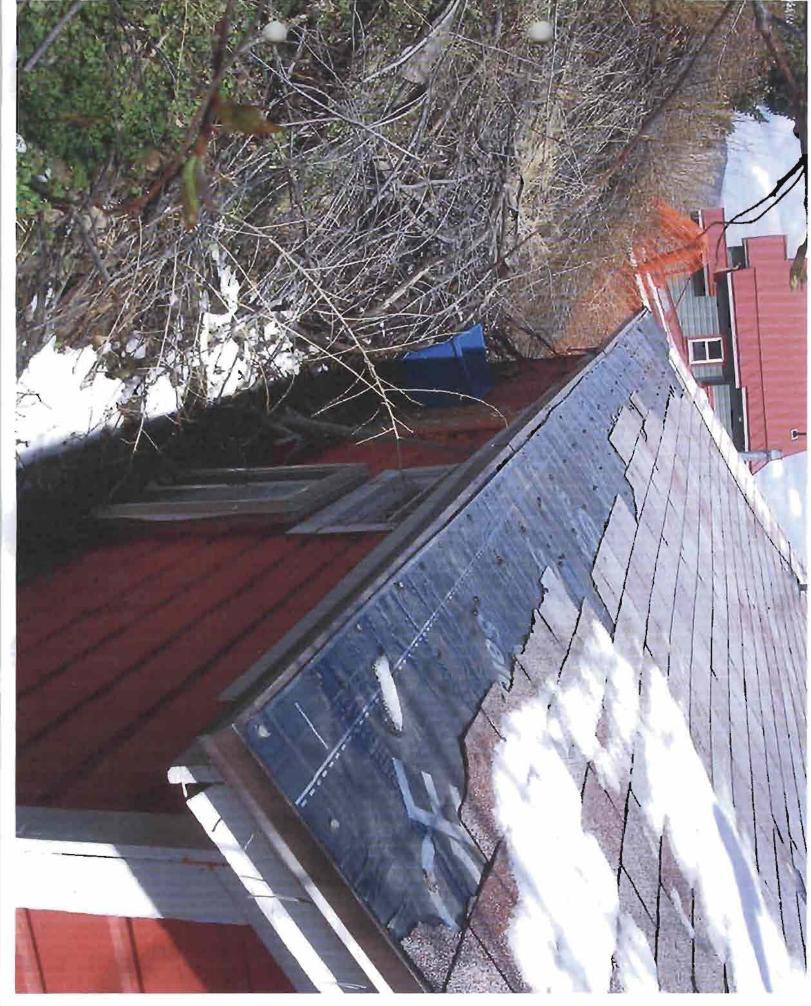

Staff finds the proposed work as shown on their submitted plans and "Breakdown of Estimated Costs", submitted by the applicant, to be considered minor routine maintenance/construction having no negative impact on the historic character of the surrounding neighborhood or the Historic District and may be considered under specific circumstances for grant money. The historic district grant program states that "funds shall be awarded to projects that provide a community benefit of preserving and enhancing the historic architecture of Park City." Staff finds that by awarding the grant, the HPB would be enhancing the landmark site and further contributing to the ongoing preservation of a historically significant landmark building in Park City. As shown on the photograph the roof needs to be replaced (Exhibit A).

Total estimated cost of the proposed work is \$11,750 (Exhibit C). As the program is a matching grant program, half of the total cost is eligible to be granted. Therefore, the Board can consider granting the applicant one half ( $\frac{1}{2}$ ) of the proposed cost of the eligible preservation work in the amount of \$5,875.