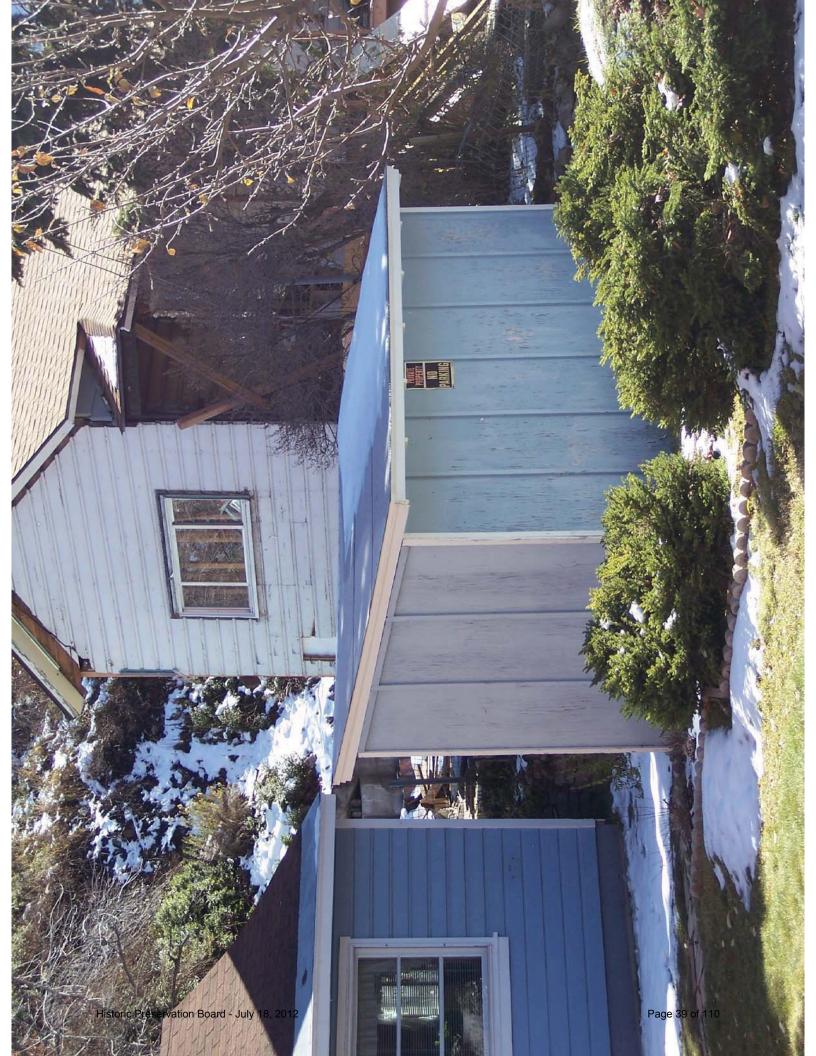

<u>Design.</u> The one-story frame rectangular type house has not been significantly altered from what is seen in the earliest photographs, Sanborn Insurance maps, and tax cards. The most significant alteration appears to be the addition of the full-width open porch. A small portion of the deck/porch leading from the parking area to the entry porch was added between 19060 and 1968 according to the tax card and the rest was added before 1995. For general description, see Structure/Site Form dated 1983. The changes are minor and do not affect the site's original character.

Location: ☑ Original Location □ Moved (date \_\_\_\_\_) Original Location:

Design (The combination of physical elements that create the form, plan, space, structure, and style. Describe additions and/or alterations from the original design, including dates--known or estimated--when alterations were made): The one-story frame rectangular type house has not been significantly altered from what is seen in the earliest photographs, Sanborn Insurance maps, and tax cards. The most significant alteration appears to be the addition of the full-width open porch. A small portion of the deck/porch leading from the parking area to the entry porch was added between 19060 and 1968 according to the tax card and the rest was added before 1995. For general description, see Structure/Site Form dated 1983. The changes are minor and do not affect the site's original character.