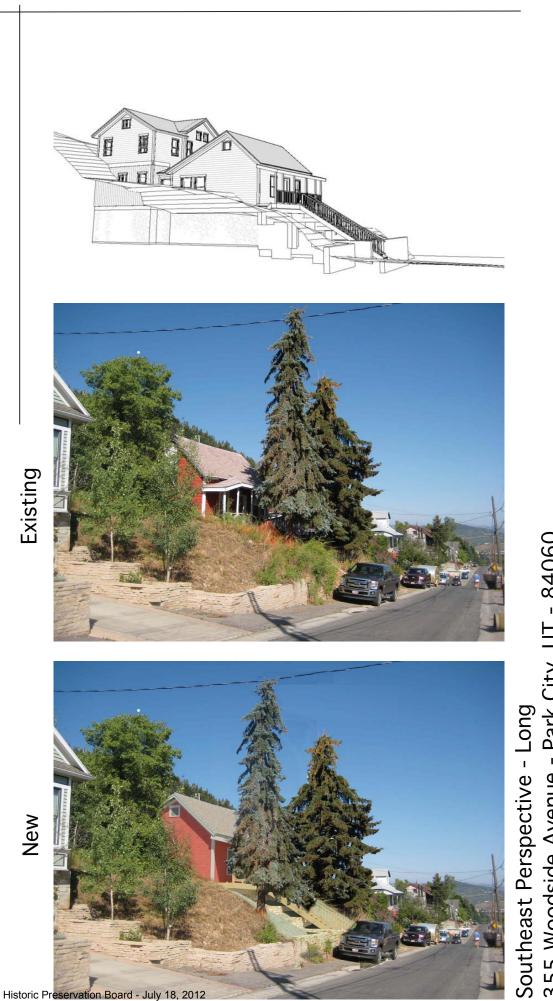

inal.

House Soffit: 1"x10" rough cut fir.

All trim is judged to be in fair condition, possible for rehabilitation and reuse.

## ARCHITECTURAL ORNAMENTATION

The only ornamentation that exists is the 3" crown molding at the top of the fascia board all around and a 3" crown molding at the top of the trim band just below the fascia all around.

OTHER

None

## ACCESSORY BUILDINGS

The 1900 Sanborn map show a small accessory structure about halfway up the site on the North property line. The 1907 Sanborn map shows a small accessory structure about halfway up the site on the South property line. There is no evidence of any accessory structures at this time.

STRUCTURES

None













(I)

M





Northeast Perpective S55 Woodside Avenue - Park City, UT - 84060 David G. White Architect





Southeast Perspective - Long 355 Woodside Avenue - Park City, UT - 84060 David G. White Architect



Southeast Perspective 355 Woodside Avenue - Park City, UT - 84060 David G. White Architect



# HISTORIC SITE FORM - HISTORIC SITES INVENTORY

PARK CITY MUNICIPAL CORPORATION (10-08)

## **1 IDENTIFICATION**

| Name of Property: William Tretheway House                                                                                                                                                       |                   |