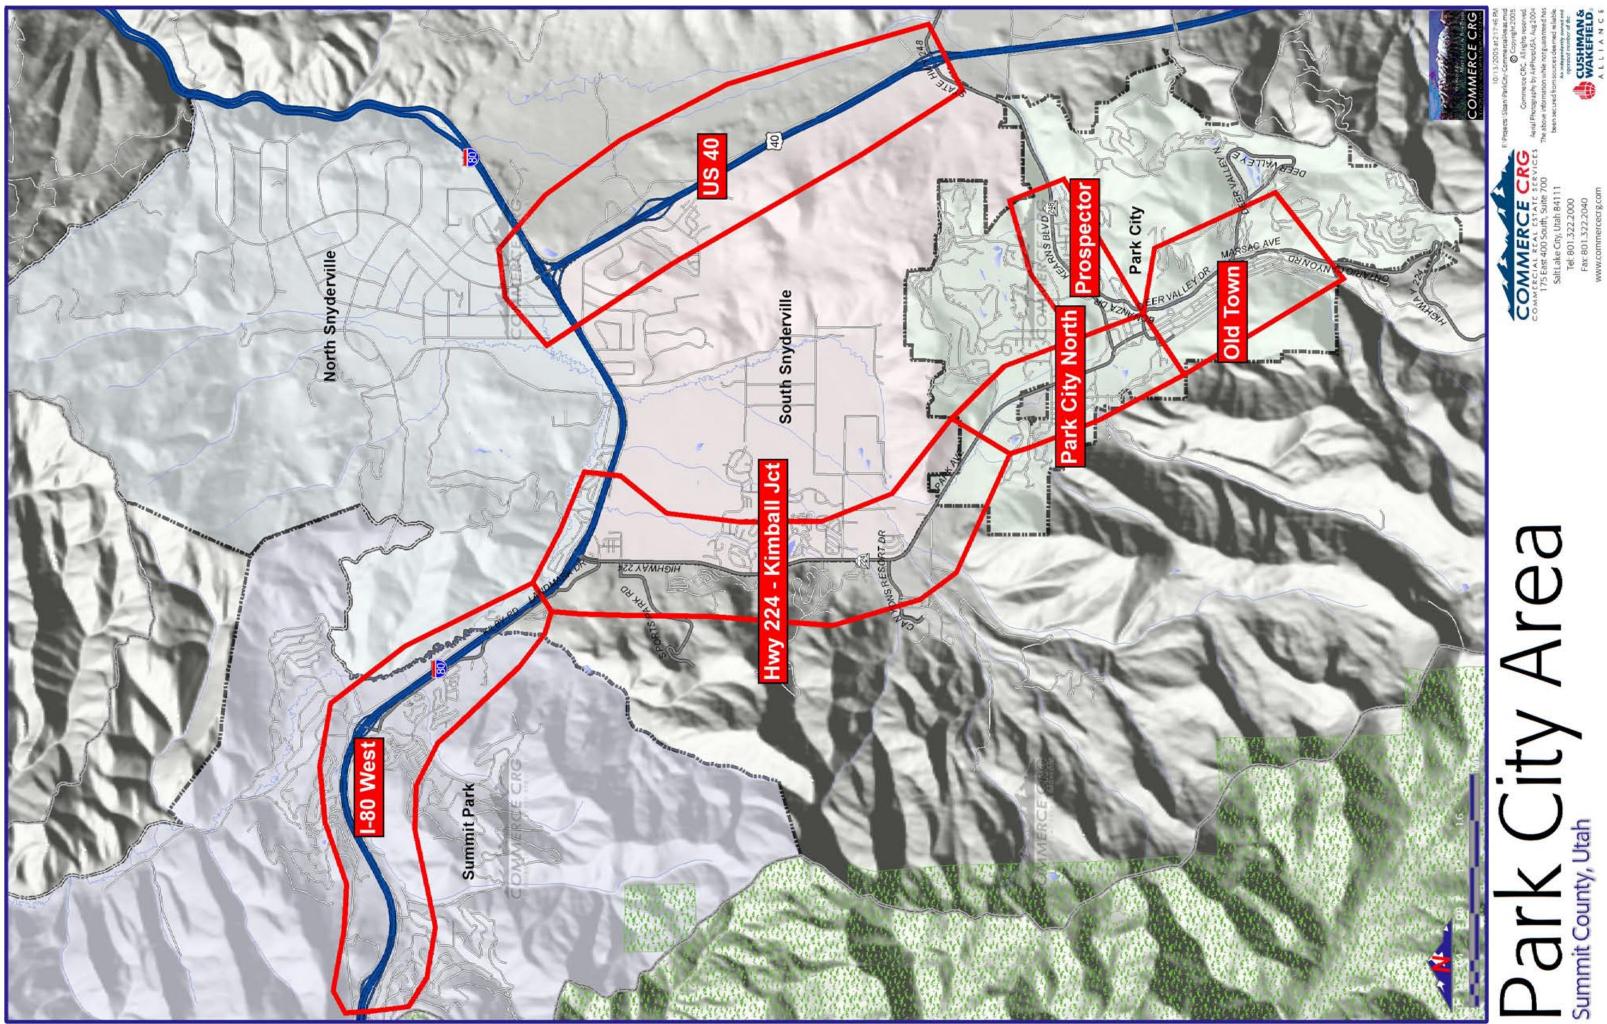

#### Building Types by Use:

- Retail
- Office
- Restaurant
- Industrial / Warehouse
- Institution
- Other

Areas: The Report will cover two primary areas- Park City and the Snyderville Basin. Sub areas will be noted on the attached spreadsheets showing the individual properties.

- Park City: Total Square Footage 2,771,253
- Sub Areas: Main Street and Old Town Area Park Ave. North Kearns Blvd Prospector Square

| Property Type        | Occupied SF | Vacancy | Percentage |
|----------------------|-------------|---------|------------|
| Retail               | 818,095     | 33,755  | 4.13       |
| Office               | 626,000     | 117,309 | 18.74      |
| Restaurant           | 232,858     | 12,753  | 5.48       |
| Industrial/Warehouse | 112,998     | 0       | 0          |
| Institutional        | 540,372     | 0       | 0          |
| Other                | 265,595     | 1,518   | 0.57       |

Snyderville Basin: Total Square Footage 3,225,965

Sub Areas: Kimball Jct. Jeremy / Pinebrook Canyons Area Silver Summit / Hwy 40

| Property Type        | Total SF  | Vacancy | Percentage |
|----------------------|-----------|---------|------------|
| Retail               | 1,326,858 | 34,631  | 2.61       |
| Office               | 279,159   | 82,450  | 29.5*      |
| Restaurant           | 57,975    | 0       | 0          |
| Industrial/Warehouse | 517,768   | 0       | 0          |
| Industrial           | 889,924   | 0       | 0          |
| Other                | 37,200    | 0       | 0          |