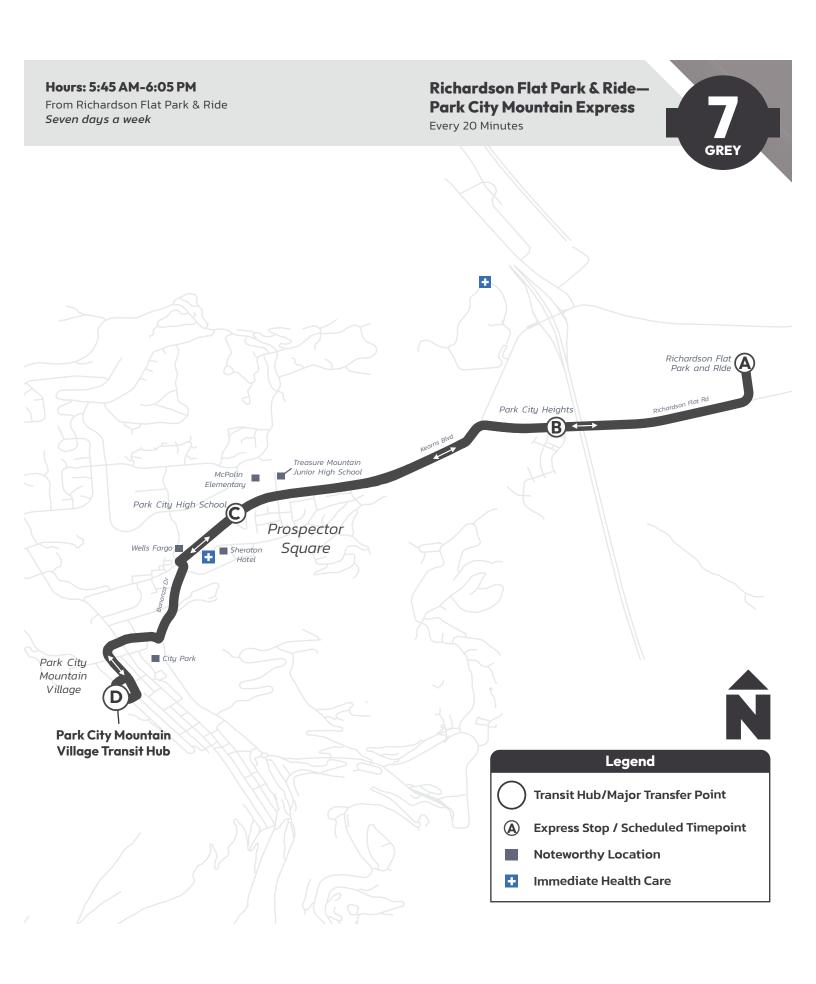

## Hours: 5:45 AM-6:05 PM

From Richardson Flat Park & Ride *Seven days a week* 

## Richardson Flat Park & Ride— Park City Mountain Express

Every 20 Minutes

| To Park City Mountain Resort   |                  |                      |             |  |
|--------------------------------|------------------|----------------------|-------------|--|
| (A)                            | ) (B)            | <b>(c)</b>           | (D)         |  |
|                                |                  |                      |             |  |
| ±.                             | <b>£</b>         | o<br>o               | •           |  |
| Richardson Flat<br>Park & Ride | PC Heights North | -<br>-               |             |  |
| Richardson<br>Park & Ride      | g<br>sh<br>ts    | High School<br>North | PC Mountain |  |
| than<br>The Se                 | E.               | gh S<br>rth          | ο<br>Σ      |  |
| Pa Ri                          | . 2              | ਜ਼ੂ ਨ                | . DA        |  |
| 5:45 AM                        | 5:47 AM          | 5:51 AM              | 5:57 AM     |  |
| 6:05 AM                        | 6:07 AM          | 6:11 AM              | 6:17 AM     |  |
| 6:25 AM                        | 6:27 AM          | 6:31 AM              | 6:37 AM     |  |
| 6:45 AM                        | 6:47 AM          | 6:51 AM              | 6:57 AM     |  |
| 7:05 AM                        | 7:07 AM          | 7:11 AM              | 7:17 AM     |  |
| 7:25 AM                        | 7:27 AM          | 7:31 AM              | 7:37 AM     |  |
| 7:45 AM                        | 7:47 AM          | 7:51 AM              | 7:57 AM     |  |
| 8:05 AM                        | 8:07 AM          | 8:11 AM              | 8:17 AM     |  |
| 8:25 AM                        | 8:27 AM          | 8:31 AM              | 8:37 AM     |  |
| 8:45 AM                        | 8:47 AM          | 8:51 AM              | 8:57 AM     |  |
| 9:05 AM                        | 9:07 AM          | 9:11 AM              | 9:17 AM     |  |
| 9:25 AM                        | 9:27 AM          | 9:31 AM              | 9:37 AM     |  |
| 9:45 AM                        | 9:47 AM          | 9:51 AM              | 9:57 AM     |  |
| 10:05 AM                       | 10:07 AM         | 10:11 AM             | 10:17 AM    |  |
| 10:25 AM                       | 10:27 AM         | 10:31 AM             | 10:37 AM    |  |
| 10:45 AM                       | 10:47 AM         | 10:51 AM             | 10:57 AM    |  |
| 11:05 AM                       | 11:07 AM         | 11:11 AM             | 11:17 AM    |  |
| 11:25 AM                       | 11:27 AM         | 11:31 AM             | 11:37 AM    |  |
| 11:45 AM                       | 11:47 AM         | 11:51 AM             | 11:57 AM    |  |
| 12:05 PM                       | 12:07 PM         | 12:11 PM             | 12:17 PM    |  |
| 12:25 PM                       | 12:27 PM         | 12:31 PM             | 12:37 PM    |  |
| 12:45 PM                       | 12:47 PM         | 12:51 PM             | 12:57 PM    |  |
| 1:05 PM                        | 1:07 PM          | 1:11 PM              | 1:17 PM     |  |
| 1:25 PM                        | 1:27 PM          | 1:31 PM              | 1:37 PM     |  |
| 1:45 PM                        | 1:47 PM          | 1:51 PM              | 1:57 PM     |  |
| 2:05 PM                        | 2:07 PM          | 2:11 PM              | 2:17 PM     |  |
| 2:25 PM                        | 2:27 PM          | 2:31 PM              | 2:37 PM     |  |
| 2:45 PM                        | 2:47 PM          | 2:51 PM              | 2:57 PM     |  |
| 3:05 PM                        | 3:07 PM          | 3:11 PM              | 3:17 PM     |  |
| 3:25 PM                        | 3:27 PM          | 3:31 PM              | 3:37 PM     |  |
| 3:45 PM                        | 3:47 PM          | 3:51 PM              | 3:57 PM     |  |
| 4:05 PM                        | 4:07 PM          | 4:11 PM              | 4:17 PM     |  |
| 4:25 PM                        | 4:27 PM          | 4:31 PM              | 4:37 PM     |  |
| 4:45 PM                        | 4:47 PM          | 4:51 PM              | 4:57 PM     |  |
| 5:05 PM                        | 5:07 PM          | 5:11 PM              | 5:17 PM     |  |
| 5:25 PM                        | 5:27 PM          | 5:31 PM              | 5:37 PM     |  |
| 5:45 PM                        | 5:47 PM          | 5:51 PM              | 5:57 PM     |  |
| 6:05 PM                        | 6:07 PM          | 6:11 PM              | 6:17 PM     |  |

| To Richardson Flat Park & Ride |                      |                  |                                |  |
|--------------------------------|----------------------|------------------|--------------------------------|--|
|                                |                      |                  |                                |  |
| (D)                            | <b>(c</b> )          | ) (B)            | > (A)                          |  |
| PC Mountain                    | High School<br>South | PC Heights South | Richardson Flat<br>Park & Ride |  |
| 5:58 AM                        | 6:04 AM              | 6:08 AM          | 6:10 AM                        |  |
| 6:18 AM                        | 6:24 AM              | 6:28 AM          | 6:30 AM                        |  |
| 6:38 AM                        | 6:44 AM              | 6:48 AM          | 6:50 AM                        |  |
| 6:58 AM                        | 7:04 AM              | 7:08 AM          | 7:10 AM                        |  |
| 7:18 AM                        | 7:24 AM              | 7:28 AM          | 7:30 AM                        |  |
| 7:38 AM                        | 7:44 AM              | 7:48 AM          | 7:50 AM                        |  |
| 7:58 AM                        | 8:04 AM              | 8:08 AM          | 8:10 AM                        |  |
| 8:18 AM                        | 8:24 AM              | 8:28 AM          | 8:30 AM                        |  |
| 8:38 AM                        | 8:44 AM              | 8:48 AM          | 8:50 AM                        |  |
| 8:58 AM                        | 9:04 AM              | 9:08 AM          | 9:10 AM                        |  |
| 9:18 AM                        | 9:24 AM              | 9:28 AM          | 9:30 AM                        |  |
| 9:38 AM                        | 9:44 AM              | 9:48 AM          | 9:50 AM                        |  |
| 9:58 AM                        | 10:04 AM             | 10:08 AM         | 10:10 AM                       |  |
| 10:18 AM                       | 10:24 AM             | 10:28 AM         | 10:30 AM                       |  |
| 10:38 AM                       | 10:44 AM             | 10:48 AM         | 10:50 AM                       |  |
| 10:58 AM                       | 11:04 AM             | 11:08 AM         | 11:10 AM                       |  |
| 11:18 AM                       | 11:24 AM             | 11:28 AM         | 11:30 AM                       |  |
| 11:38 AM                       | 11:44 AM             | 11:48 AM         | 11:50 AM                       |  |
| 11:58 AM                       | 12:04 PM             | 12:08 PM         | 12:10 PM                       |  |
| 12:18 PM                       | 12:24 PM             | 12:28 PM         | 12:30 PM                       |  |
| 12:38 PM                       | 12:44 PM             | 12:48 PM         | 12:50 PM                       |  |
| 12:58 PM                       | 1:04 PM              | 1:08 PM          | 1:10 PM                        |  |
| 1:18 PM                        | 1:24 PM              | 1:28 PM          | 1:30 PM                        |  |
| 1:38 PM                        | 1:44 PM              | 1:48 PM          | 1:50 PM                        |  |
| 1:58 PM                        | 2:04 PM              | 2:08 PM          | 2:10 PM                        |  |
| 2:18 PM                        | 2:24 PM              | 2:28 PM          | 2:30 PM                        |  |
| 2:38 PM                        | 2:44 PM              | 2:48 PM          | 2:50 PM                        |  |
| 2:58 PM                        | 3:04 PM              | 3:08 PM          | 3:10 PM                        |  |
| 3:18 PM                        | 3:24 PM              | 3:28 PM          | 3:30 PM                        |  |
| 3:38 PM                        | 3:44 PM              | 3:48 PM          | 3:50 PM                        |  |
| 3:58 PM                        | 4:04 PM              | 4:08 PM          | 4:10 PM                        |  |
| 4:18 PM                        | 4:24 PM              | 4:28 PM          | 4:30 PM                        |  |
| 4:38 PM                        | 4:44 PM              | 4:48 PM          | 4:50 PM                        |  |
| 4:58 PM                        | 5:04 PM              | 5:08 PM          | 5:10 PM                        |  |
| 5:18 PM                        | 5:24 PM              | 5:28 PM          | 5:30 PM                        |  |
| 5:38 PM                        | 5:44 PM              | 5:48 PM          | 5:50 PM                        |  |
| 5:58 PM                        | 6:04 PM              | 6:08 PM          | 6:10 PM                        |  |
| 6:18 PM                        | 6:24 PM              | 6:28 PM          | 6:30 PM                        |  |