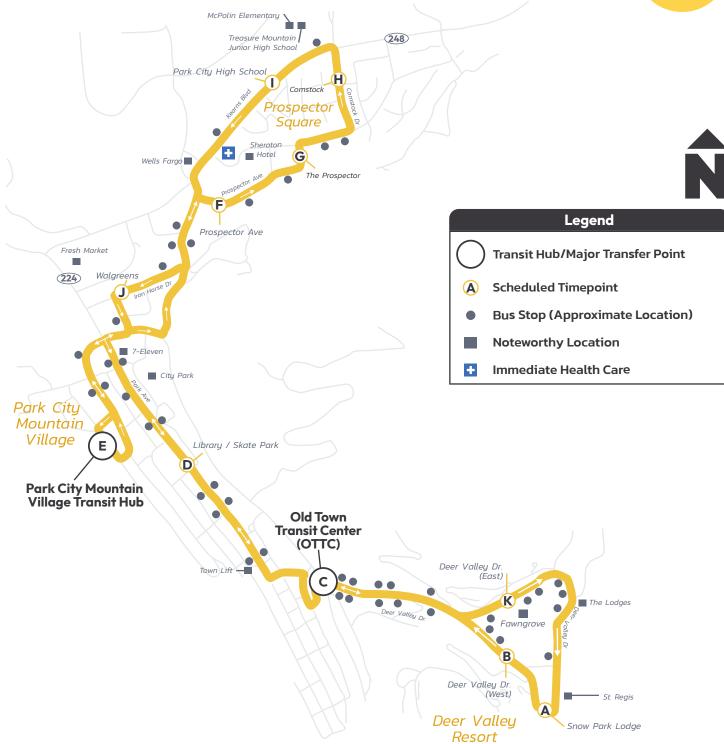

## Prospector Square— Deer Valley Resort

Every 20-30 Minutes

**6:40 AM-8:10 AM:** Buses every 30 min **8:26 AM-4:46 PM:** Buses every 20 min **5:10 PM-11:10 PM:** Buses every 30 min

## Prospector Square— Deer Valley Resort

Every 20-30 Minutes

| To Prospector Square           |                           |                    |                    |                               |                    |                    |  |  |  |  |  |  |
|--------------------------------|---------------------------|--------------------|--------------------|-------------------------------|--------------------|--------------------|--|--|--|--|--|--|
|                                |                           |                    |                    |                               |                    |                    |  |  |  |  |  |  |
| (A)                            | <b>(B)</b>                | <b>(C)</b>         | <b>(D)</b>         | <b>(E)</b>                    | <b>(F)</b>         | > (G)              |  |  |  |  |  |  |
| Deer Valley<br>Resort (Depart) | Deer Valley Dr.<br>(West) | Main St.<br>(OTTC) | Skate Park         | Park City<br>Mountain Village | Prospector Ave.    | The Prospector     |  |  |  |  |  |  |
|                                |                           |                    |                    |                               |                    | 5:52 AM            |  |  |  |  |  |  |
|                                |                           |                    |                    |                               |                    | 6:22 AM            |  |  |  |  |  |  |
| 6:34 AM                        | 6:34 AM                   | 6:40 AM            | 6:42 AM            | 6:47 AM                       | 6:49 AM            | 6:52 AM            |  |  |  |  |  |  |
| 7:04 AM                        | 7:04 AM                   | 7:10 AM            | 7:12 AM            | 7:17 AM                       | 7:19 AM            | 7:22 AM            |  |  |  |  |  |  |
| 7:34 AM                        | 7:34 AM                   | 7:40 AM            | 7:42 AM            | 7:47 AM                       | 7:49 AM            | 7:52 AM            |  |  |  |  |  |  |
| 8:04 AM                        | 8:04 AM                   | 8:10 AM            | 8:12 AM            | 8:17 AM                       | 8:19 AM            | 8:22 AM            |  |  |  |  |  |  |
|                                |                           | 8:26 AM            | 8:28 AM            | 8:34 AM                       | 8:36 AM            | 8:38 AM            |  |  |  |  |  |  |
| 8:40 AM                        | 8:40 AM                   | 8:46 AM            | 8:48 AM            | 8:54 AM                       | 8:56 AM            | 8:59 AM            |  |  |  |  |  |  |
| 9:00 AM                        | 9:00 AM                   | 9:06 AM            | 9:08 AM            | 9:14 AM                       | 9:16 AM            | 9:19 AM            |  |  |  |  |  |  |
| 9:20 AM                        | 9:20 AM                   | 9:26 AM            | 9:28 AM            | 9:34 AM                       | 9:36 AM            | 9:39 AM            |  |  |  |  |  |  |
| 9:40 AM                        | 9:40 AM                   | 9:46 AM            | 9:48 AM            | 9:54 AM                       | 9:56 AM            | 9:59 AM            |  |  |  |  |  |  |
| 10:00 AM                       | 10:00 AM                  | 10:06 AM           | 10:08 AM           | 10:14 AM                      | 10:16 AM           | 10:19 AM           |  |  |  |  |  |  |
| 10:20 AM                       | 10:20 AM                  | 10:26 AM           | 10:28 AM           | 10:34 AM                      | 10:36 AM           | 10:39 AM           |  |  |  |  |  |  |
| 10:40 AM                       | 10:40 AM                  | 10:46 AM           | 10:48 AM           | 10:54 AM                      | 10:56 AM           | 10:59 AM           |  |  |  |  |  |  |
| 11:00 AM                       | 11:00 AM                  | 11:06 AM           | 11:08 AM           | 11:14 AM                      | 11:16 AM           | 11:19 AM           |  |  |  |  |  |  |
| 11:20 AM                       | 11:20 AM                  | 11:26 AM           | 11:28 AM           | 11:34 AM                      | 11:36 AM           | 11:39 AM           |  |  |  |  |  |  |
| 11:40 AM                       | 11:40 AM                  | 11:46 AM           | 11:48 AM           | 11:54 AM                      | 11:56 AM           | 11:59 AM           |  |  |  |  |  |  |
| 12:00 PM                       | 12:00 PM                  | 12:06 PM           | 12:08 PM           | 12:14 PM                      | 12:16 PM           | 12:19 PM           |  |  |  |  |  |  |
| 12:20 PM                       | 12:20 PM                  | 12:26 PM           | 12:28 PM           | 12:34 PM                      | 12:36 PM           | 12:39 PM           |  |  |  |  |  |  |
| 12:40 PM                       | 12:40 PM                  | 12:46 PM           | 12:48 PM           | 12:54 PM                      | 12:56 PM           | 12:59 PM           |  |  |  |  |  |  |
| 1:00 PM                        | 1:00 PM                   | 1:06 PM            | 1:08 PM            | 1:14 PM                       | 1:16 PM            | 1:19 PM            |  |  |  |  |  |  |
| 1:20 PM                        | 1:20 PM                   | 1:26 PM            | 1:28 PM            | 1:34 PM                       | 1:36 PM            | 1:39 PM            |  |  |  |  |  |  |
| 1:40 PM                        | 1:40 PM                   | 1:46 PM            | 1:48 PM            | 1:54 PM                       | 1:56 PM            | 1:59 PM            |  |  |  |  |  |  |
| 2:00 PM                        | 2:00 PM                   | 2:06 PM            | 2:08 PM            | 2:14 PM                       | 2:16 PM            | 2:19 PM            |  |  |  |  |  |  |
| 2:20 PM                        | 2:20 PM                   | 2:26 PM            | 2:28 PM            | 2:34 PM                       | 2:36 PM            | 2:39 PM            |  |  |  |  |  |  |
| 2:40 PM                        | 2:40 PM                   | 2:46 PM            | 2:48 PM            | 2:54 PM                       | 2:56 PM            | 2:59 PM            |  |  |  |  |  |  |
|                                |                           |                    |                    |                               | 3:16 PM            |                    |  |  |  |  |  |  |
| 3:00 PM<br>3:20 PM             | 3:00 PM                   | 3:06 PM            | 3:08 PM            | 3:14 PM                       |                    | 3:19 PM            |  |  |  |  |  |  |
| 3:40 PM                        | 3:20 PM<br>3:40 PM        | 3:26 PM<br>3:46 PM | 3:28 PM<br>3:48 PM | 3:34 PM<br>3:54 PM            | 3:36 PM<br>3:56 PM | 3:39 PM<br>3:59 PM |  |  |  |  |  |  |
|                                |                           | 4:06 PM            |                    | 4:14 PM                       |                    |                    |  |  |  |  |  |  |
| 4:00 PM                        | 4:00 PM                   |                    | 4:08 PM            |                               | 4:16 PM            | 4:19 PM            |  |  |  |  |  |  |
| 4:20 PM                        | 4:20 PM                   | 4:26 PM            | 4:28 PM            | 4:34 PM                       | 4:36 PM            | 4:39 PM            |  |  |  |  |  |  |
| 4:40 PM                        | 4:40 PM                   | 4:46 PM            | 4:48 PM            | 4:54 PM                       | 4:56 PM            | 4:59 PM            |  |  |  |  |  |  |
| 5:04 PM                        | 5:04 PM                   | 5:10 PM            | 5:12 PM            | 5:17 PM                       | 5:19 PM            | 5:22 PM            |  |  |  |  |  |  |
| 5:34 PM                        | 5:34 PM                   | 5:40 PM            | 5:42 PM            | 5:47 PM                       | 5:49 PM            | 5:52 PM            |  |  |  |  |  |  |
| 6:04 PM                        | 6:04 PM                   | 6:10 PM            | 6:12 PM            | 6:17 PM                       | 6:19 PM            | 6:22 PM            |  |  |  |  |  |  |
| 6:34 PM                        | 6:34 PM                   | 6:40 PM            | 6:42 PM            | 6:47 PM                       | 6:49 PM            | 6:52 PM            |  |  |  |  |  |  |
| 7:04 PM                        | 7:04 PM                   | 7:10 PM            | 7:12 PM            | 7:17 PM                       | 7:19 PM            | 7:22 PM            |  |  |  |  |  |  |
| 7:34 PM                        | 7:34 PM                   | 7:40 PM            | 7:42 PM            | 7:47 PM                       | 7:49 PM            | 7:52 PM            |  |  |  |  |  |  |
| 8:04 PM                        | 8:04 PM                   | 8:10 PM            | 8:12 PM            | 8:17 PM                       | 8:19 PM            | 8:22 PM            |  |  |  |  |  |  |
| 8:34 PM                        | 8:34 PM                   | 8:40 PM            | 8:42 PM            | 8:47 PM                       | 8:49 PM            | 8:52 PM            |  |  |  |  |  |  |
| 9:04 PM                        | 9:04 PM                   | 9:10 PM            | 9:12 PM            | 9:17 PM                       | 9:19 PM            | 9:22 PM            |  |  |  |  |  |  |
| 9:34 PM                        | 9:34 PM                   | 9:40 PM            | 9:42 PM            | 9:47 PM                       | 9:49 PM            | 9:52 PM            |  |  |  |  |  |  |
| 10:04 PM                       | 10:04 PM                  | 10:10 PM           | 10:12 PM           | 10:17 PM                      | 10:19 PM           | 10:22 PM           |  |  |  |  |  |  |
| 10:34 PM                       | 10:34 PM                  | 10:40 PM           | 10:42 PM           | 10:47 PM                      | 10:49 PM           | 10:52 PM           |  |  |  |  |  |  |
| 11:04 PM                       | 11:04 PM                  | 11:10 PM           | 11:12 PM           | 11:17 PM                      | 11:19 PM           | 11:22 PM           |  |  |  |  |  |  |