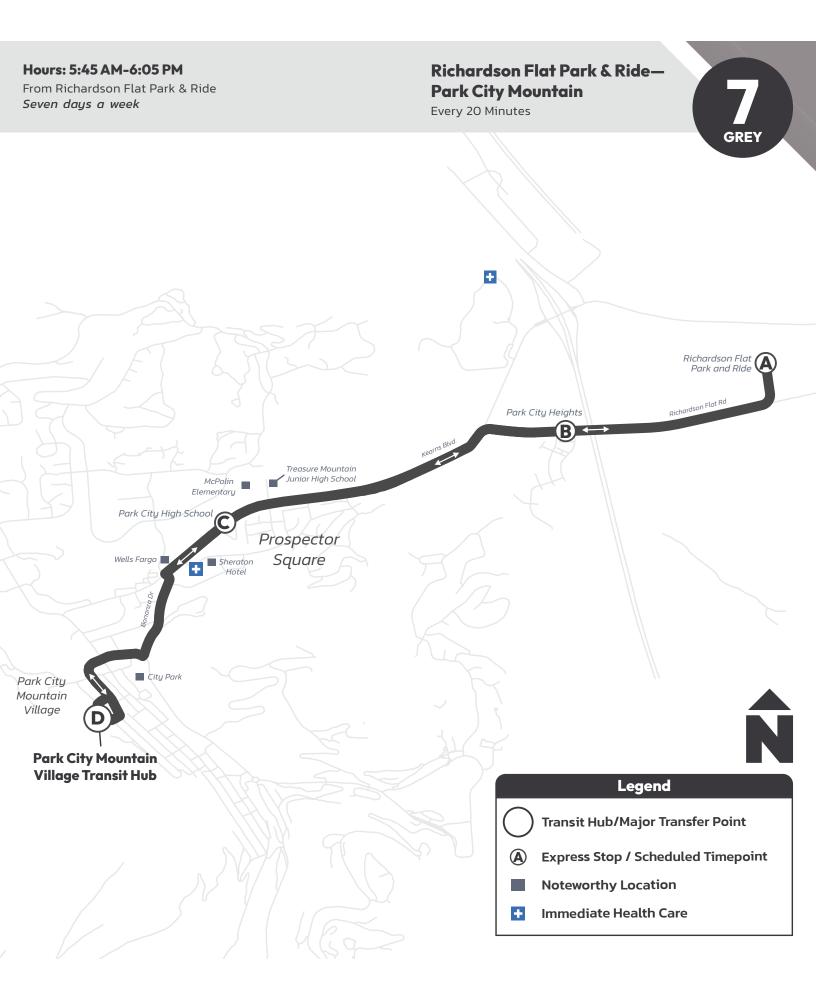

## Hours: 5:45 AM-6:05 PM

From Richardson Flat Park & Ride Seven days a week

## Richardson Flat Park & Ride— Park City Mountain

Every 20 Minutes

GREY

| To Park City Mountain Resort   |                  |                      |             |  |
|--------------------------------|------------------|----------------------|-------------|--|
| (A)                            | ) (B)            | (c)                  | (D)         |  |
|                                |                  |                      |             |  |
| #                              | Ę                | •                    |             |  |
| Richardson Flat<br>Park & Ride | PC Heights North |                      | ie          |  |
| Richardson<br>Park & Ride      | ight             | High School<br>North | PC Mountain |  |
| icha<br>ark 8                  | . H              | igh S                | . Σ         |  |
| <u> </u>                       | <u> </u>         | Ξž                   | <u> </u>    |  |
| 5:45 AM                        | 5:47 AM          | 5:51 AM              | 5:57 AM     |  |
| 6:05 AM                        | 6:07 AM          | 6:11 AM              | 6:17 AM     |  |
| 6:25 AM                        | 6:27 AM          | 6:31 AM              | 6:37 AM     |  |
| 6:45 AM                        | 6:47 AM          | 6:51 AM              | 6:57 AM     |  |
| 7:05 AM                        | 7:07 AM          | 7:11 AM              | 7:17 AM     |  |
| 7:25 AM                        | 7:27 AM          | 7:31 AM              | 7:37 AM     |  |
| 7:45 AM                        | 7:47 AM          | 7:51 AM              | 7:57 AM     |  |
| 8:05 AM                        | 8:07 AM          | 8:11 AM              | 8:17 AM     |  |
| 8:25 AM                        | 8:27 AM          | 8:31 AM              | 8:37 AM     |  |
| 8:45 AM                        | 8:47 AM          | 8:51 AM              | 8:57 AM     |  |
| 9:05 AM                        | 9:07 AM          | 9:11 AM              | 9:17 AM     |  |
| 9:25 AM                        | 9:27 AM          | 9:31 AM              | 9:37 AM     |  |
| 9:45 AM                        | 9:47 AM          | 9:51 AM              | 9:57 AM     |  |
| 10:05 AM                       | 10:07 AM         | 10:11 AM             | 10:17 AM    |  |
| 10:25 AM                       | 10:27 AM         | 10:31 AM             | 10:37 AM    |  |
| 10:45 AM                       | 10:47 AM         | 10:51 AM             | 10:57 AM    |  |
| 11:05 AM                       | 11:07 AM         | 11:11 AM             | 11:17 AM    |  |
| 11:25 AM                       | 11:27 AM         | 11:31 AM             | 11:37 AM    |  |
| 11:45 AM                       | 11:47 AM         | 11:51 AM             | 11:57 AM    |  |
| 12:05 PM                       | 12:07 PM         | 12:11 PM             | 12:17 PM    |  |
| 12:25 PM                       | 12:27 PM         | 12:31 PM             | 12:37 PM    |  |
| 12:45 PM                       | 12:47 PM         | 12:51 PM             | 12:57 PM    |  |
| 1:05 PM                        | 1:07 PM          | 1:11 PM              | 1:17 PM     |  |
| 1:25 PM                        | 1:27 PM          | 1:31 PM              | 1:37 PM     |  |
| 1:45 PM                        | 1:47 PM          | 1:51 PM              | 1:57 PM     |  |
| 2:05 PM                        | 2:07 PM          | 2:11 PM              | 2:17 PM     |  |
| 2:25 PM                        | 2:27 PM          | 2:31 PM              | 2:37 PM     |  |
| 2:45 PM                        | 2:47 PM          | 2:51 PM              | 2:57 PM     |  |
| 3:05 PM                        | 3:07 PM          | 3:11 PM              | 3:17 PM     |  |
| 3:25 PM                        | 3:27 PM          | 3:31 PM              | 3:37 PM     |  |
| 3:45 PM                        | 3:47 PM          | 3:51 PM              | 3:57 PM     |  |
| 4:05 PM                        | 4:07 PM          | 4:11 PM              | 4:17 PM     |  |
| 4:25 PM                        | 4:27 PM          | 4:31 PM              | 4:37 PM     |  |
| 4:45 PM                        | 4:47 PM          | 4:51 PM              | 4:57 PM     |  |
| 5:05 PM                        | 5:07 PM          | 5:11 PM              | 5:17 PM     |  |
| 5:25 PM                        | 5:27 PM          | 5:31 PM              | 5:37 PM     |  |
| 5:45 PM                        | 5:47 PM          | 5:51 PM              | 5:57 PM     |  |
| 6:05 PM                        | 6:07 PM          | 6:11 PM              | 6:17 PM     |  |

| To Richardson Flat Park & Ride |                      |                  |                                |  |
|--------------------------------|----------------------|------------------|--------------------------------|--|
|                                |                      |                  |                                |  |
| (D)                            | (c)                  | (B)              | ) (A)                          |  |
| PC Mountain                    | High School<br>South | PC Heights South | Richardson Flat<br>Park & Ride |  |
| 5:58 AM                        | 6:04 AM              | 6:08 AM          | 6:10 AM                        |  |
| 6:18 AM                        | 6:24 AM              | 6:28 AM          | 6:30 AM                        |  |
| 6:38 AM                        | 6:44 AM              | 6:48 AM          | 6:50 AM                        |  |
| 6:58 AM                        | 7:04 AM              | 7:08 AM          | 7:10 AM                        |  |
| 7:18 AM                        | 7:24 AM              | 7:28 AM          | 7:30 AM                        |  |
| 7:38 AM                        | 7:44 AM              | 7:48 AM          | 7:50 AM                        |  |
| 7:58 AM                        | 8:04 AM              | 8:08 AM          | 8:10 AM                        |  |
| 8:18 AM                        | 8:24 AM              | 8:28 AM          | 8:30 AM                        |  |
| 8:38 AM                        | 8:44 AM              | 8:48 AM          | 8:50 AM                        |  |
| 8:58 AM                        | 9:04 AM              | 9:08 AM          | 9:10 AM                        |  |
| 9:18 AM                        | 9:24 AM              | 9:28 AM          | 9:30 AM                        |  |
| 9:38 AM                        | 9:44 AM              | 9:48 AM          | 9:50 AM                        |  |
| 9:58 AM                        | 10:04 AM             | 10:08 AM         | 10:10 AM                       |  |
| 10:18 AM                       | 10:24 AM             | 10:28 AM         | 10:30 AM                       |  |
| 10:38 AM                       | 10:44 AM             | 10:48 AM         | 10:50 AM                       |  |
| 10:58 AM                       | 11:04 AM             | 11:08 AM         | 11:10 AM                       |  |
| 11:18 AM                       | 11:24 AM             | 11:28 AM         | 11:30 AM                       |  |
| 11:38 AM                       | 11:44 AM             | 11:48 AM         | 11:50 AM                       |  |
| 11:58 AM                       | 12:04 PM             | 12:08 PM         | 12:10 PM                       |  |
| 12:18 PM                       | 12:24 PM             | 12:28 PM         | 12:30 PM                       |  |
| 12:38 PM                       | 12:44 PM             | 12:48 PM         | 12:50 PM                       |  |
| 12:58 PM                       | 1:04 PM              | 1:08 PM          | 1:10 PM                        |  |
| 1:18 PM                        | 1:24 PM              | 1:28 PM          | 1:30 PM                        |  |
| 1:38 PM                        | 1:44 PM              | 1:48 PM          | 1:50 PM                        |  |
| 1:58 PM                        | 2:04 PM              | 2:08 PM          | 2:10 PM                        |  |
| 2:18 PM                        | 2:24 PM              | 2:28 PM          | 2:30 PM                        |  |
| 2:38 PM                        | 2:44 PM              | 2:48 PM          | 2:50 PM                        |  |
| 2:58 PM                        | 3:04 PM              | 3:08 PM          | 3:10 PM                        |  |
| 3:18 PM                        | 3:24 PM              | 3:28 PM          | 3:30 PM                        |  |
| 3:38 PM                        | 3:44 PM              | 3:48 PM          | 3:50 PM                        |  |
| 3:58 PM                        | 4:04 PM              | 4:08 PM          | 4:10 PM                        |  |
| 4:18 PM                        | 4:24 PM              | 4:28 PM          | 4:30 PM                        |  |
| 4:38 PM                        | 4:44 PM              | 4:48 PM          | 4:50 PM                        |  |
| 4:58 PM                        | 5:04 PM              | 5:08 PM          | 5:10 PM                        |  |
| 5:18 PM                        | 5:24 PM              | 5:28 PM          | 5:30 PM                        |  |
| 5:38 PM                        | 5:44 PM              | 5:48 PM          | 5:50 PM                        |  |
| 5:58 PM                        | 6:04 PM              | 6:08 PM          | 6:10 PM                        |  |
| 6:18 PM                        | 6:24 PM              | 6:28 PM          | 6:30 PM                        |  |