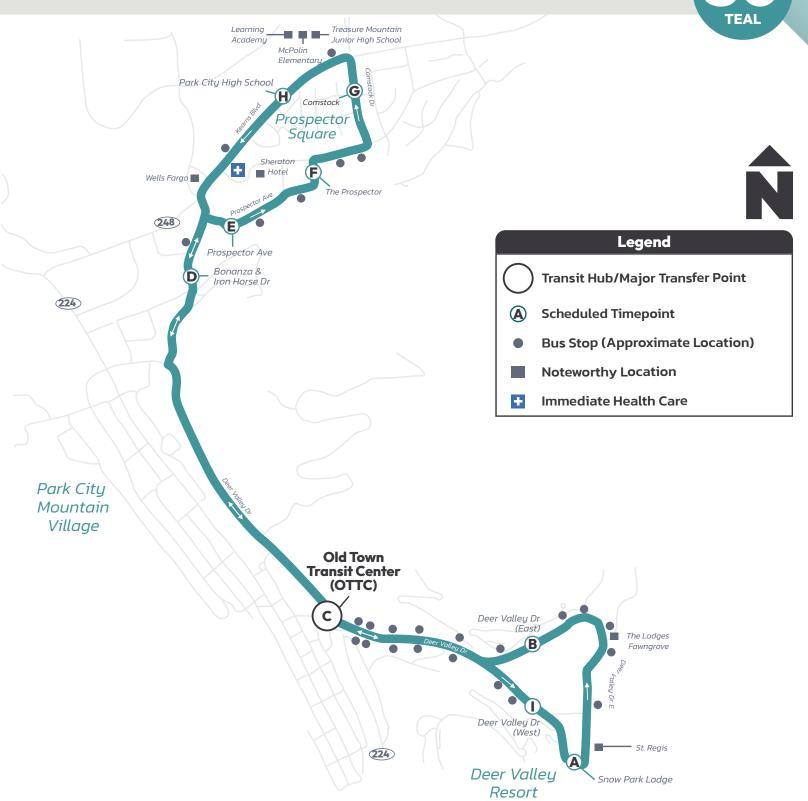

## Prospector Square— Deer Valley Express

Every 20 Minutes

## Prospector Square— Deer Valley Express

Every 20 Minutes

| To Prospector Square           |                           |                    |                            |                 |                  |  |  |  |  |  |  |
|--------------------------------|---------------------------|--------------------|----------------------------|-----------------|------------------|--|--|--|--|--|--|
|                                |                           |                    |                            |                 |                  |  |  |  |  |  |  |
| (A)                            | > (B)                     |                    |                            | <u>&gt; (E)</u> | <u>&gt; (</u> F) |  |  |  |  |  |  |
| Deer Valley Resort<br>(Depart) | Deer Valley Dr.<br>(East) | Main St.<br>(OTTC) | Bonanza &<br>Iron Horse Dr | Prospector Ave  | The Prospector   |  |  |  |  |  |  |
|                                |                           |                    | 6:23 AM                    | 6:25 AM         | 6:25 AM          |  |  |  |  |  |  |
|                                |                           |                    | 6:43 AM                    | 6:45 AM         | 6:45 AM          |  |  |  |  |  |  |
| 6:52 AM                        | 6:55 AM                   | 7:00 AM            | 7:03 AM                    | 7:03 AM         | 7:05 AM          |  |  |  |  |  |  |
| 7:12 AM                        | 7:15 AM                   | 7:20 AM            | 7:23 AM                    | 7:23 AM         | 7:25 AM          |  |  |  |  |  |  |
| 7:32 AM                        | 7:35 AM                   | 7:40 AM            | 7:43 AM                    | 7:43 AM         | 7:45 AM          |  |  |  |  |  |  |
| 7:52 AM                        | 7:55 AM                   | 8:00 AM            | 8:03 AM                    | 8:03 AM         | 8:15 AM          |  |  |  |  |  |  |
| 8:12 AM                        | 8:15 AM                   | 8:20 AM            | 8:23 AM                    | 8:23 AM         | 8:25 AM          |  |  |  |  |  |  |
| 8:32 AM                        | 8:35 AM                   | 8:40 AM            | 8:43 AM                    | 8:43 AM         | 8:55 AM          |  |  |  |  |  |  |
| 8:52 AM                        | 8:55 AM                   | 9:00 AM            | 9:03 AM                    | 9:03 AM         | 9:25 AM          |  |  |  |  |  |  |
| 9:12 AM                        | 9:15 AM                   | 9:20 AM            | 9:23 AM                    | 9:23 AM         | 9:55 AM          |  |  |  |  |  |  |
| 9:32 AM                        | 9:35 AM                   | 9:40 AM            | 9:43 AM                    | 9:43 AM         | 10:25 AM         |  |  |  |  |  |  |
| 9:52 AM                        | 9:55 AM                   | 10:00 AM           | 10:03 AM                   | 10:03 AM        | 10:55 AM         |  |  |  |  |  |  |
| 10:12 AM                       | 10:15 AM                  | 10:20 AM           | 10:23 AM                   | 10:23 AM        | 11:25 AM         |  |  |  |  |  |  |
| 10:32 AM                       | 10:35 AM                  | 10:40 AM           | 10:43 AM                   | 10:43 AM        | 11:55 AM         |  |  |  |  |  |  |
| 10:52 AM                       | 10:55 AM                  | 11:00 AM           | 11:03 AM                   | 11:03 AM        | 12:25 PM         |  |  |  |  |  |  |
| 11:12 AM                       | 11:15 AM                  | 11:20 AM           | 11:23 AM                   | 11:23 AM        | 12:55 PM         |  |  |  |  |  |  |
| 11:32 AM                       | 11:35 AM                  | 11:40 AM           | 11:43 AM                   | 11:43 AM        | 1:25 PM          |  |  |  |  |  |  |
| 11:52 AM                       | 11:55 AM                  | 12:00 PM           | 12:03 PM                   | 12:03 PM        | 1:55 PM          |  |  |  |  |  |  |
| 12:12 PM                       | 12:15 PM                  | 12:20 PM           | 12:23 PM                   | 12:23 PM        | 2:25 PM          |  |  |  |  |  |  |
| 12:32 PM                       | 12:35 PM                  | 12:40 PM           | 12:43 PM                   | 12:43 PM        | 2:55 PM          |  |  |  |  |  |  |
| 12:52 PM                       | 12:55 PM                  | 1:00 PM            | 1:03 PM                    | 1:03 PM         | 3:25 PM          |  |  |  |  |  |  |
| 1:12 PM                        | 1:15 PM                   | 1:20 PM            | 1:23 PM                    | 1:23 PM         | 3:55 PM          |  |  |  |  |  |  |
| 1:32 PM                        | 1:35 PM                   | 1:40 PM            | 1:43 PM                    | 1:43 PM         | 4:25 PM          |  |  |  |  |  |  |
| 1:52 PM                        | 1:55 PM                   | 2:00 PM            | 2:03 PM                    | 2:03 PM         | 4:55 PM          |  |  |  |  |  |  |
| 2:12 PM                        | 2:15 PM                   | 2:20 PM            | 2:23 PM                    | 2:23 PM         | 5:25 PM          |  |  |  |  |  |  |
| 2:32 PM                        | 2:35 PM                   | 2:40 PM            | 2:43 PM                    | 2:43 PM         | 5:55 PM          |  |  |  |  |  |  |
| 2:52 PM                        | 2:55 PM                   | 3:00 PM            | 3:03 PM                    | 3:03 PM         | 6:25 PM          |  |  |  |  |  |  |
| 3:12 PM                        | 3:15 PM                   | 3:20 PM            | 3:23 PM                    | 3:23 PM         | 6:55 PM          |  |  |  |  |  |  |
| 3:32 PM                        | 3:35 PM                   | 3:40 PM            | 3:43 PM                    | 3:43 PM         | 7:25 PM          |  |  |  |  |  |  |
| 3:52 PM                        | 3:55 PM                   | 4:00 PM            | 4:03 PM                    | 4:03 PM         | 7:55 PM          |  |  |  |  |  |  |
| 4:12 PM                        | 4:15 PM                   | 4:20 PM            | 4:23 PM                    | 4:23 PM         | 8:25 PM          |  |  |  |  |  |  |
| 4:32 PM                        | 4:35 PM                   | 4:40 PM            | 4:43 PM                    | 4:43 PM         | 8:55 PM          |  |  |  |  |  |  |
| 4:52 PM                        | 4:55 PM                   | 5:00 PM            | 5:03 PM                    | 5:03 PM         | 5:05 PM          |  |  |  |  |  |  |
| 5:12 PM                        | 5:15 PM                   | 5:20 PM            | 5:23 PM                    | 5:23 PM         | 5:25 PM          |  |  |  |  |  |  |

| To Main Street and Deer Valley |          |                       |                           |                    |                          |                                |  |  |  |
|--------------------------------|----------|-----------------------|---------------------------|--------------------|--------------------------|--------------------------------|--|--|--|
| <b>(F)</b>                     | > (G) `  | > (H) \               | > (D)                     | (c)                | ) (B)                    | > (A)                          |  |  |  |
|                                | •        |                       |                           |                    |                          | Deer Valley Resort<br>(Arrive) |  |  |  |
| The Prospecto                  | Comstock | High Schoo<br>(North) | Bonanza &<br>Iron Horse D | Main St.<br>(OTTC) | Deer Valley Dr<br>(West) | Deer Vall<br>(Arrive)          |  |  |  |
| 6:27 AM                        | 6:28 AM  | 6:29 AM               | 6:31 AM                   | 6:36 AM            | 6:38 AM                  | 6:40 AM                        |  |  |  |
| 6:47 AM                        | 6:48 AM  | 6:49 AM               | 6:51 AM                   | 6:56 AM            | 6:58 AM                  | 7:00 AM                        |  |  |  |
| 7:07 AM                        | 7:08 AM  | 7:09 AM               | 7:11 AM                   | 7:16 AM            | 7:18 AM                  | 7:20 AM                        |  |  |  |
| 7:27 AM                        | 7:28 AM  | 7:29 AM               | 7:31 AM                   | 7:36 AM            | 7:38 AM                  | 7:40 AM                        |  |  |  |
| 7:47 AM                        | 7:48 AM  | 7:49 AM               | 7:51 AM                   | 7:56 AM            | 7:58 AM                  | 8:00 AM                        |  |  |  |
| 8:07 AM                        | 8:08 AM  | 8:09 AM               | 8:11 AM                   | 8:16 AM            | 8:18 AM                  | 8:20 AM                        |  |  |  |
| 8:27 AM                        | 8:28 AM  | 8:29 AM               | 8:31 AM                   | 8:36 AM            | 8:37 AM                  | 8:39 AM                        |  |  |  |
| 8:47 AM                        | 8:48 AM  | 8:49 AM               | 8:51 AM                   | 8:56 AM            | 8:57 AM                  | 8:59 AM                        |  |  |  |
| 9:07 AM                        | 9:08 AM  | 9:09 AM               | 9:11 AM                   | 9:16 AM            | 9:17 AM                  | 9:19 AM                        |  |  |  |
| 9:27 AM                        | 9:28 AM  | 9:29 AM               | 9:31 AM                   | 9:36 AM            | 9:37 AM                  | 9:39 AM                        |  |  |  |
| 9:47 AM                        | 9:48 AM  | 9:49 AM               | 9:51 AM                   | 9:56 AM            | 9:57 AM                  | 9:59 AM                        |  |  |  |
| 10:07 AM                       | 10:08 AM | 10:09 AM              | 10:11 AM                  | 10:16 AM           | 10:17 AM                 | 10:19 AM                       |  |  |  |
| 10:27 AM                       | 10:28 AM | 10:29 AM              | 10:31 AM                  | 10:36 AM           | 10:37 AM                 | 10:39 AM                       |  |  |  |
| 10:47 AM                       | 10:48 AM | 10:49 AM              | 10:51 AM                  | 10:56 AM           | 10:57 AM                 | 10:59 AM                       |  |  |  |
| 11:07 AM                       | 11:08 AM | 11:09 AM              | 11:11 AM                  | 11:16 AM           | 11:17 AM                 | 11:19 AM                       |  |  |  |
| 11:27 AM                       | 11:28 AM | 11:29 AM              | 11:31 AM                  | 11:36 AM           | 11:37 AM                 | 11:39 AM                       |  |  |  |
| 11:47 AM                       | 11:48 AM | 11:49 AM              | 11:51 AM                  | 11:56 AM           | 11:57 AM                 | 11:59 AM                       |  |  |  |
| 12:07 PM                       | 12:08 PM | 12:09 PM              | 12:11 PM                  | 12:16 PM           | 12:17 PM                 | 12:19 PM                       |  |  |  |
| 12:27 PM                       | 12:28 PM | 12:29 PM              | 12:31 PM                  | 12:36 PM           | 12:37 PM                 | 12:39 PM                       |  |  |  |
| 12:47 PM                       | 12:48 PM | 12:49 PM              | 12:51 PM                  | 12:56 PM           | 12:57 PM                 | 12:59 PM                       |  |  |  |
| 1:07 PM                        | 1:08 PM  | 1:09 PM               | 1:11 PM                   | 1:16 PM            | 1:17 PM                  | 1:19 PM                        |  |  |  |
| 1:27 PM                        | 1:28 PM  | 1:29 PM               | 1:31 PM                   | 1:36 PM            | 1:37 PM                  | 1:39 PM                        |  |  |  |
| 1:47 PM                        | 1:48 PM  | 1:49 PM               | 1:51 PM                   | 1:56 PM            | 1:57 PM                  | 1:59 PM                        |  |  |  |
| 2:07 PM                        | 2:08 PM  | 2:09 PM               | 2:11 PM                   | 2:16 PM            | 2:17 PM                  | 2:19 PM                        |  |  |  |
| 2:27 PM                        | 2:28 PM  | 2:29 PM               | 2:31 PM                   | 2:36 PM            | 2:37 PM                  | 2:39 PM                        |  |  |  |
| 2:47 PM                        | 2:48 PM  | 2:49 PM               | 2:51 PM                   | 2:56 PM            | 2:57 PM                  | 2:59 PM                        |  |  |  |
| 3:07 PM                        | 3:08 PM  | 3:09 PM               | 3:11 PM                   | 3:16 PM            | 3:17 PM                  | 3:19 PM                        |  |  |  |
| 3:27 PM                        | 3:28 PM  | 3:29 PM               | 3:31 PM                   | 3:36 PM            | 3:37 PM                  | 3:39 PM                        |  |  |  |
| 3:47 PM                        | 3:48 PM  | 3:49 PM               | 3:51 PM                   | 3:56 PM            | 3:57 PM                  | 3:59 PM                        |  |  |  |
| 4:07 PM                        | 4:08 PM  | 4:09 PM               | 4:11 PM                   | 4:16 PM            | 4:17 PM                  | 4:19 PM                        |  |  |  |
| 4:27 PM                        | 4:28 PM  | 4:29 PM               | 4:31 PM                   | 4:36 PM            | 4:37 PM                  | 4:39 PM                        |  |  |  |
| 4:47 PM                        | 4:48 PM  | 4:49 PM               | 4:51 PM                   | 4:56 PM            | 4:57 PM                  | 4:59 PM                        |  |  |  |
| 5:07 PM                        | 5:08 PM  | 5:09 PM               | 5:11 PM                   | 5:16 PM            |                          |                                |  |  |  |
| 5:27 PM                        | 5:28 PM  | 5:29 PM               | 5:31 PM                   | 5:36 PM            |                          |                                |  |  |  |