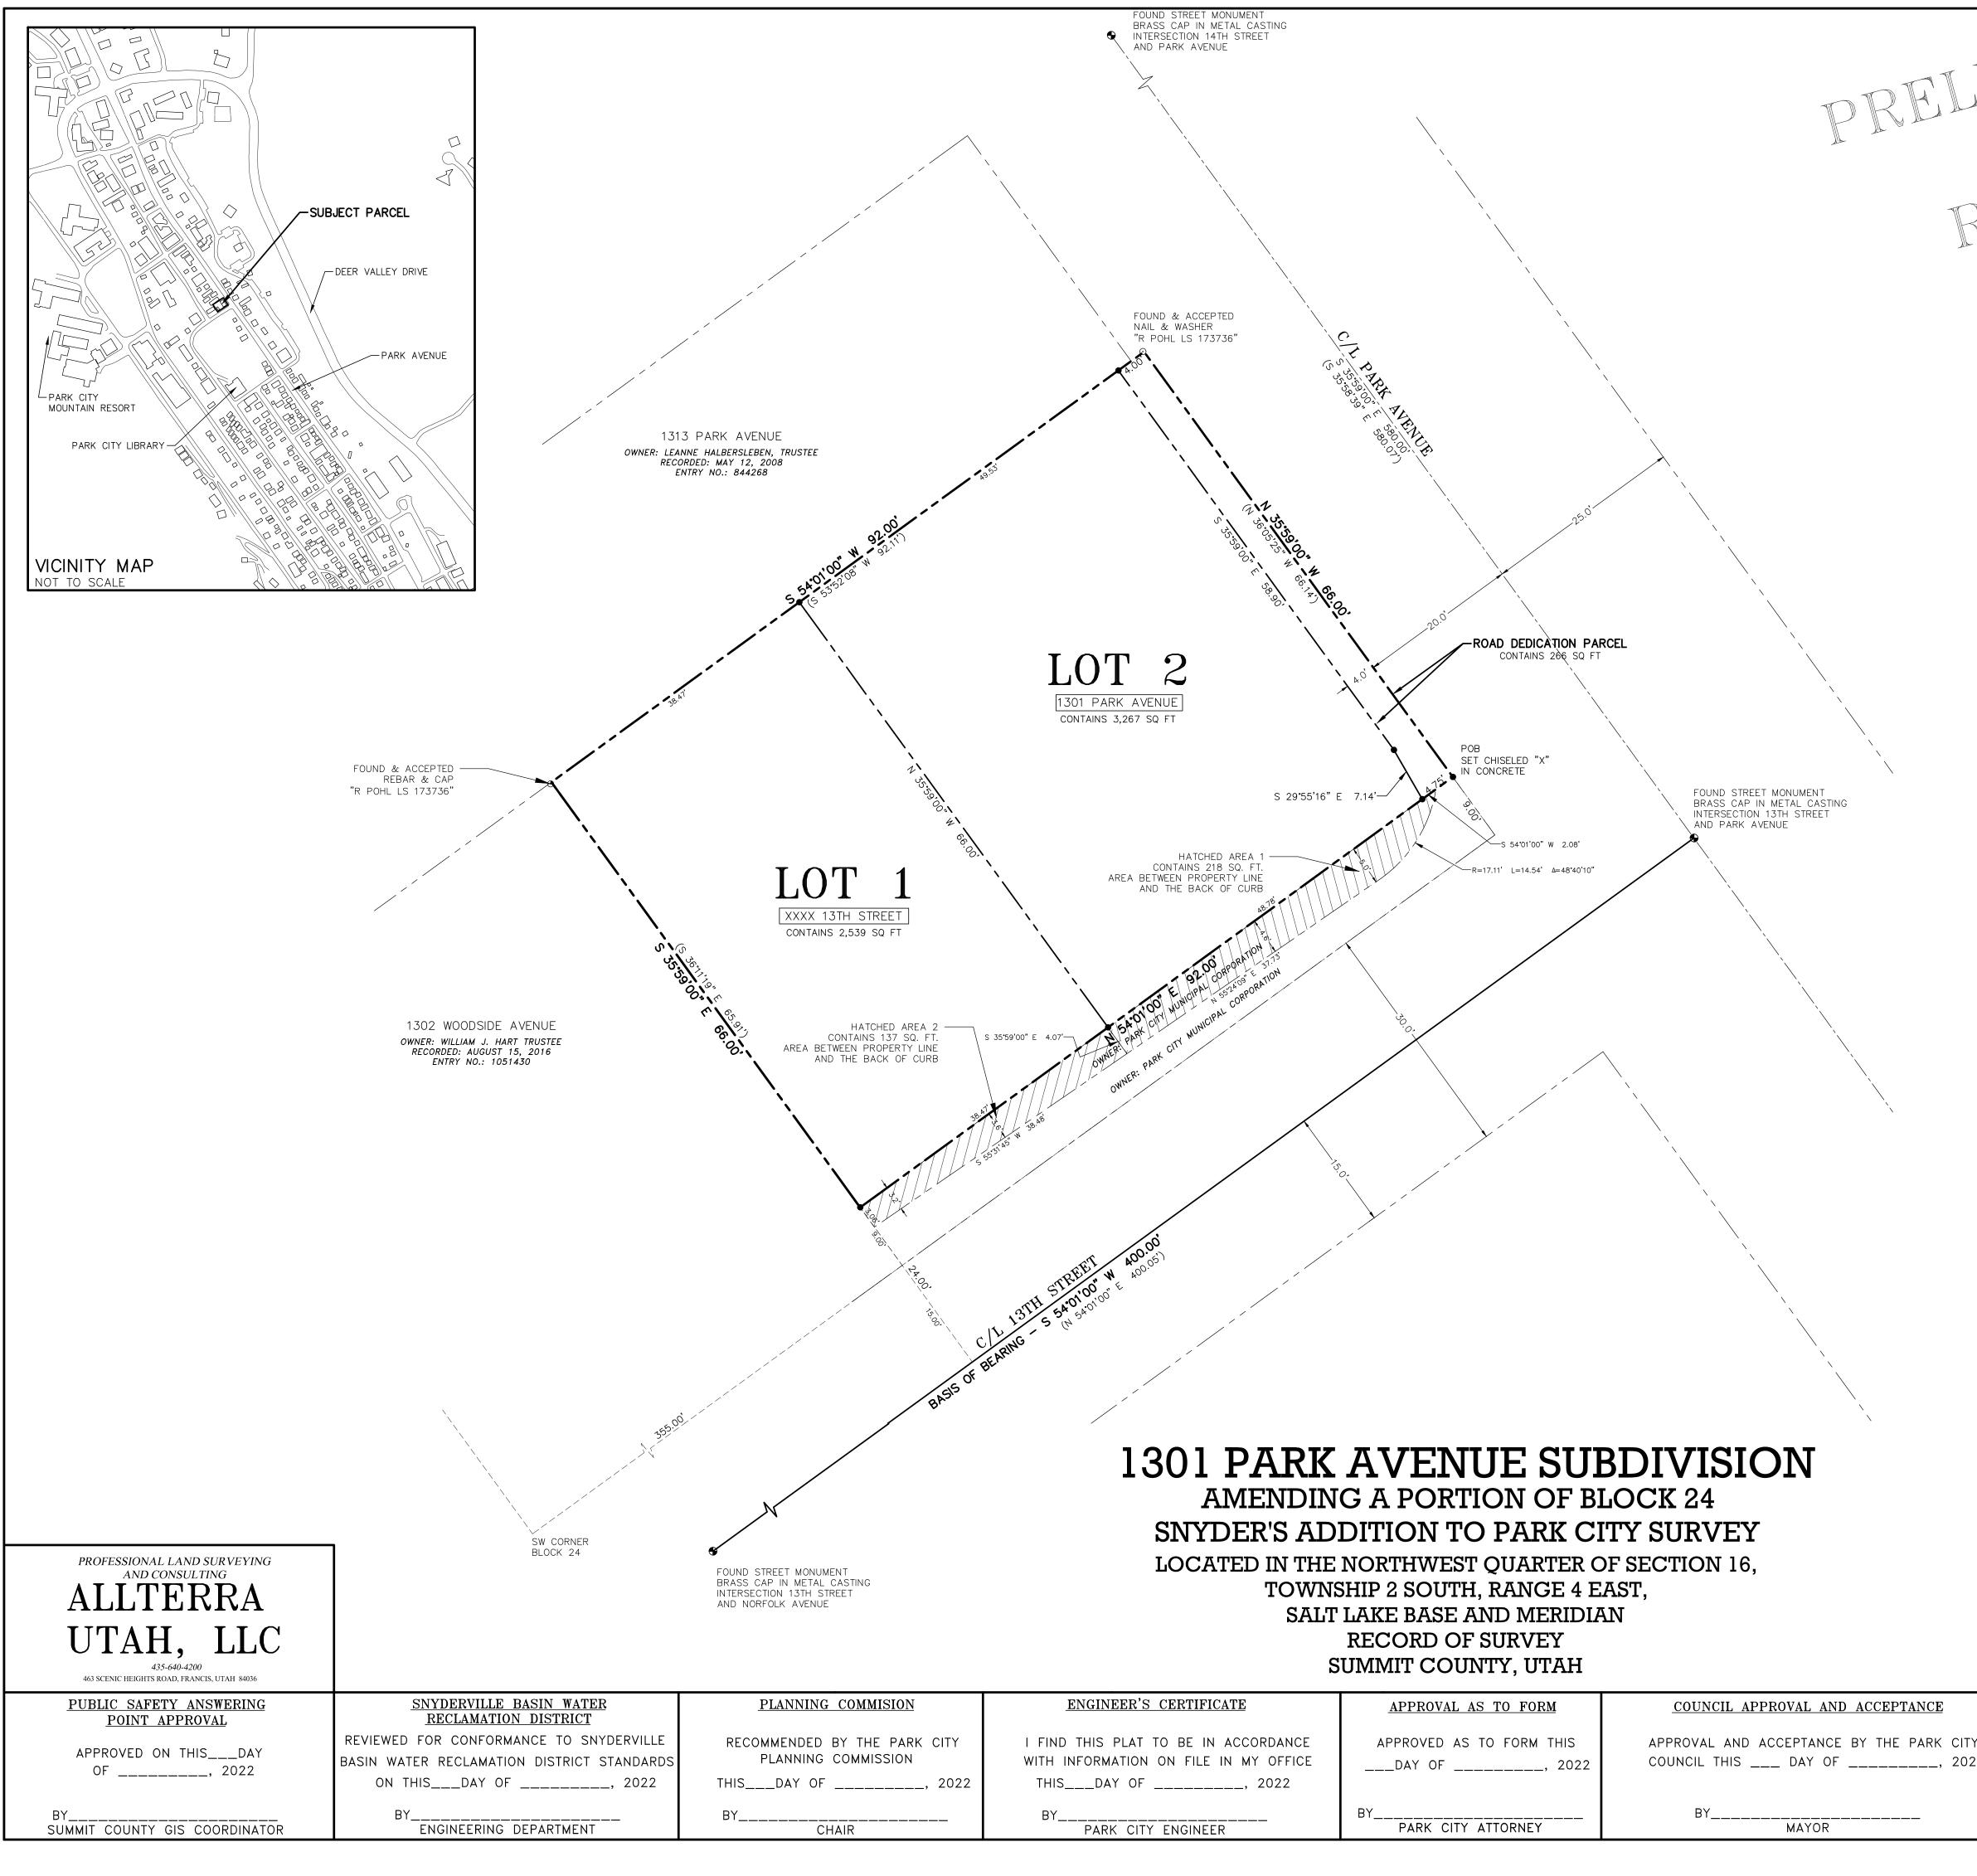

### AN ORDINANCE APPROVING THE VACATION OF A PORTION OF THE PLATTED 13<sup>TH</sup> STREET RIGHT-OF-WAY AND THE 1301 PARK AVENUE SUBDIVISION, LOCATED AT 1301 PARK AVENUE, PARK CITY, UTAH

WHEREAS, the owner of the property located at 1301 Park Avenue petitioned the City Council for approval of the 1301 Park Avenue Subdivision; and

WHEREAS, the owner of the property located at 1301 Park Avenue petitioned the City Council for a vacation of 355 square feet of the platted 13<sup>th</sup> Avenue; and

WHEREAS, on December 24, 2022, notice was published in the *Park Record* and on the City, and Utah Public Notice websites; and

**SECTION 1. APPROVAL.** The 1301 Park Avenue Subdivision, as shown in

Attachment 1, is approved subject to the following Findings of Facts, Conclusions of Law, and Conditions of Approval:

## Findings of Fact

- 1. The property is located at 1301 Park Avenue.
- 2. Lot 2 will be known as 190 13<sup>th</sup> Street.
- 3. The property is listed with Summit County as Parcel number SA-274.
- 4. The existing Historic Structure at 1301 Park Avenue is listed as "Landmark" on the Park City Historic Sites Inventory.
- 5. On March 14, 2022, the Applicant petitioned Park City to vacate a portion of the 13<sup>th</sup> Street Right-of-Way.
- 6. On March 16, 2022, staff determined the application was complete.
- 7. The proposed Subdivision memorializes the petition to vacate a 355 square feet portion of the 13<sup>th</sup> Street Right-of-Way and the dedication of 266 square feet public access easement for the existing sidewalk and bike lane along Park Avenue.
- 8. No easement is vacated or amended as a result of the Subdivision.
- 9. The property is in the Historic Residential Medium Density (HRM) Zoning District.
- 10. LMC § 15-2.4-3 regulates HRM Lot and Site Requirements.
- 11. The Subdivision creates two Lots: Lot 1 contains a non-Historic A-Frame Single-Family Dwelling; Lot 2 contains a Historic Landmark Structure currently designated as a Duplex.
- 12. A Single-Family Dwelling is an allowed Use in the HRM Zoning District and requires a Minimum Lot Size of 1,875 square feet. Lot 1 contains 2,539 square feet.
- 13. A Duplex is an allowed Use in the HRM Zoning District and requires a Minimum Lot Size of 3,750 square feet. Lot 2 contains 3,533 square feet.
- 14. The Applicant petitions the City to vacate 355 square feet of the 13<sup>th</sup> Street Right-of-Way. The Lot Area of Lot 1 will increase to 2,695 square feet and the Lot Area of Lot 2 will increase to 3,750 square feet.
- 15. Lot 1 and Lot 2 comply with the Minimum Lot Width.
- 16. The required Front Setback for Lot 1 and Lot 2 is 15 feet. Lot 1 is legal noncomplying with a 12-foot setback. Lot 2 is exempt as a Historic Landmark Structure and contains two Front Setbacks, eight feet and ten feet.
- 17. The required Rear Setback is ten feet. Lot 1 and Lot 2 comply with this requirement.
- 18. The required Side Setback is five feet. Lot 1 is legal non-complying with Side Setbacks of 4.7 feet and 11 feet. Lot 2 is exempt as a Historic Landmark Structure with a Side Setback of 2.7 feet.
- 19. The analysis section of the staff report is included herein.

**SECTION 2. VACATION APPROVAL.** The vacation is approved as shown in Attachment 1.

**SECTION 3. EFFECTIVE DATE.** This Ordinance shall take effect upon publication.

PASSED AND ADOPTED this 16<sup>th</sup> day of February, 2023.