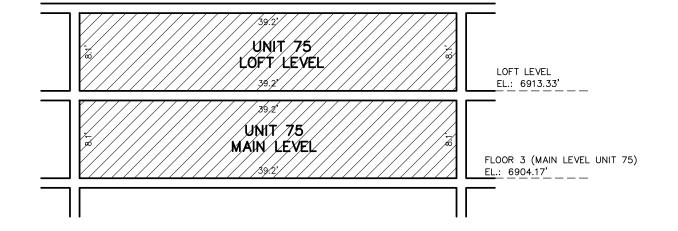

# NOTES

- 1. This plat is subject to the Conditions of Approval in Ordinance 2022-\_\_\_\_.
- 2. This Amended Record of Condominium Plat reflects the expansion of ownership in Unit 75.
- 3. For complete description and dimensions of other units and garage spaces, refer to the Record of Condominium Plat of Snow Flower Condominiums, recorded September 25, 1978, as Entry No. 149678 in the Summit County Recorder's Office.
- 4. All notes and conditions on the Snow Flower Condominium Plat remain in full force and effect except as amended hereon.
- 5. Unit 75 is located in Building 2 on Floor 3 and the Loft level. The address of Unit 75 is 401 Silver King Drive, Unit #75.

# SNOW FLOWER CONDOMINIUMS FOURTH AMENDED AMENDING UNIT 75

A UTAH CONDOMINIUM PROJECT

LOCATED IN THE SOUTHWEST QUARTER OF SECTION 9 & NORTHWEST QUARTER OF SECTION 16, TOWNSHIP 2 SOUTH, RANGE 4 EAST, SALT LAKE BASE AND MERIDIAN PARK CITY, SUMMIT COUNTY, UTAH

**SECTION A-A** 

**SECTION B-B** 

MICHAEL DEMKOWICZ /