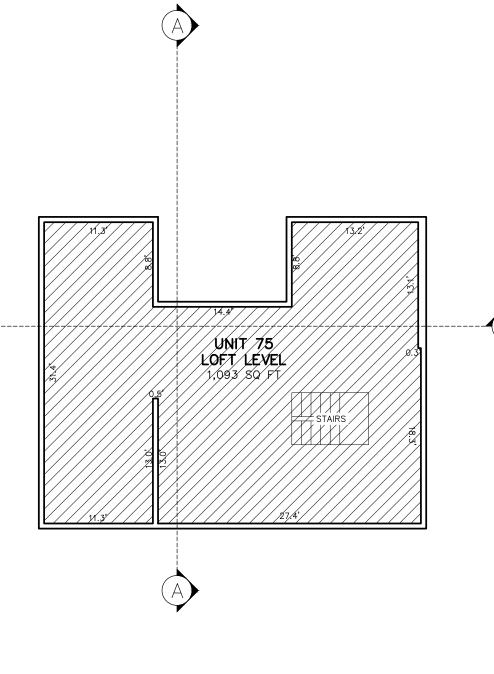

#### Findings of Fact

- 1. Snow Flower Condominiums Plat was approved in 1978.
- 2. The property is located at 401 Silver King Drive, Unit 75.
- 3. The property is listed with Summit County as Parcel number SFL-75.
- 4. The property is in the Recreation Commercial (RC) Zoning District.
- 5. In 1992, the Snow Flower Condominium HOA amended Exhibit C of the Condominium Declaration to convert attic space from common ownership to private ownership for Unit 75.
- 6. This Plat Amendment accurately identifies the Area of private ownership for the Unit 75.
- 7. The total Area of Unit 75 is 2,387 square feet.

# NOTES

- 1. This plat is subject to the Conditions of Approval in Ordinance 2022-\_\_\_\_.
- 2. This Amended Record of Condominium Plat reflects the expansion of ownership in Unit 75.
- 3. For complete description and dimensions of other units and garage spaces, refer to the Record of Condominium Plat of Snow Flower Condominiums, recorded September 25, 1978, as Entry No. 149678 in the Summit County Recorder's Office.
- 4. All notes and conditions on the Snow Flower Condominium Plat remain in full force and effect except as amended hereon.
- 5. Unit 75 is located in Building 2 on Floor 3 and the Loft level. The address of Unit 75 is 401 Silver King Drive, Unit #75.

# SNOW FLOWER CONDOMINIUMS FOURTH AMENDED AMENDING UNIT 75

A UTAH CONDOMINIUM PROJECT

LOCATED IN THE SOUTHWEST QUARTER OF SECTION 9 & NORTHWEST QUARTER OF SECTION 16, TOWNSHIP 2 SOUTH, RANGE 4 EAST, SALT LAKE BASE AND MERIDIAN PARK CITY, SUMMIT COUNTY, UTAH