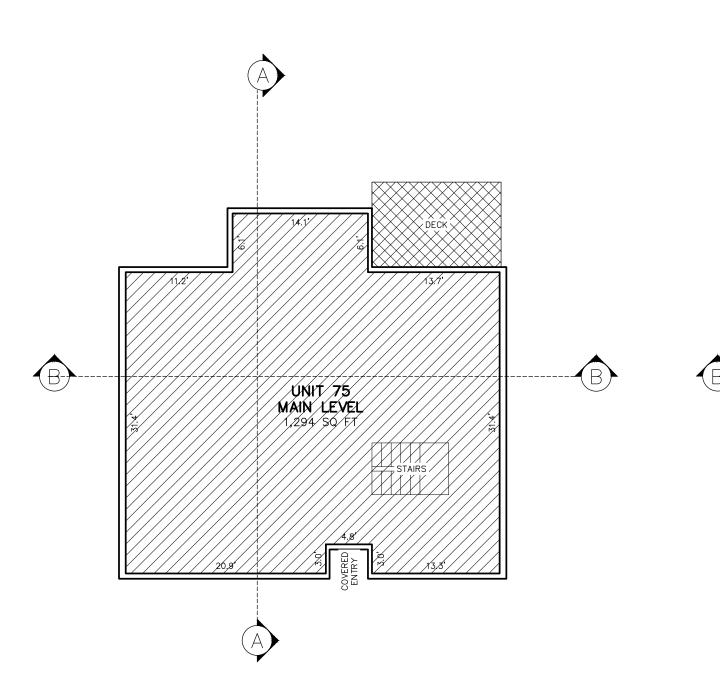

#### Findings of Fact

- 1. Snow Flower Condominiums Plat was approved in 1978.
- 2. The property is located at 401 Silver King Drive, Unit 75.
- 3. The property is listed with Summit County as Parcel number SFL-75.
- 4. The property is in the Recreation Commercial (RC) Zoning District.
- 5. In 1992, the Snow Flower Condominium HOA amended Exhibit C of the Condominium Declaration to convert attic space from common ownership to private ownership for Unit 75.
- 6. This Plat Amendment accurately identifies the Area of private ownership for the Unit 75.
- 7. The total Area of Unit 75 is 2,387 square feet.

# NOTES

- 1. This plat is subject to the Conditions of Approval in Ordinance 2022-\_\_\_\_.
- 2. This Amended Record of Condominium Plat reflects the expansion of ownership in Unit 75.
- 3. For complete description and dimensions of other units and garage spaces, refer to the Record of Condominium Plat of Snow Flower Condominiums, recorded September 25, 1978, as Entry No. 149678 in the Summit County Recorder's Office.
- 4. All notes and conditions on the Snow Flower Condominium Plat remain in full force and effect except as amended hereon.
- 5. Unit 75 is located in Building 2 on Floor 3 and the Loft level. The address of Unit 75 is 401 Silver King Drive, Unit #75.

# SNOW FLOWER CONDOMINIUMS FOURTH AMENDED AMENDING UNIT 75

A UTAH CONDOMINIUM PROJECT

LOCATED IN THE SOUTHWEST QUARTER OF SECTION 9 & NORTHWEST QUARTER OF SECTION 16, TOWNSHIP 2 SOUTH, RANGE 4 EAST, SALT LAKE BASE AND MERIDIAN PARK CITY, SUMMIT COUNTY, UTAH