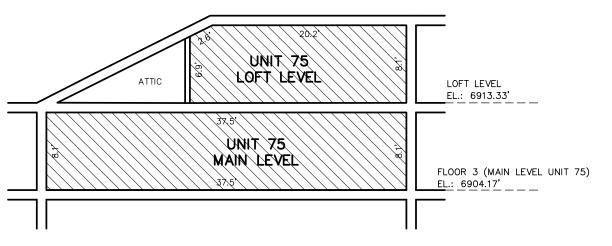

# NOTES

- 1. This plat is subject to the Conditions of Approval in Ordinance 2022-\_\_\_\_.
- 2. This Amended Record of Condominium Plat reflects the expansion of ownership in Unit 75.
- 3. For complete description and dimensions of other units and garage spaces, refer to the Record of Condominium Plat of Snow Flower Condominiums, recorded September 25, 1978, as Entry No. 149678 in the Summit County Recorder's Office.
- 4. All notes and conditions on the Snow Flower Condominium Plat remain in full force and effect except as amended hereon.
- 5. Unit 75 is located in Building 2 on Floor 3 and the Loft level. The address of Unit 75 is 401 Silver King Drive, Unit #75.

# SNOW FLOWER CONDOMINIUMS FOURTH AMENDED AMENDING UNIT 75

A UTAH CONDOMINIUM PROJECT

LOCATED IN THE SOUTHWEST QUARTER OF SECTION 9 & NORTHWEST QUARTER OF SECTION 16, TOWNSHIP 2 SOUTH, RANGE 4 EAST, SALT LAKE BASE AND MERIDIAN PARK CITY, SUMMIT COUNTY, UTAH

**SECTION A-A** 

**SECTION B-B** 

MICHAEL DEMKOWICZ /