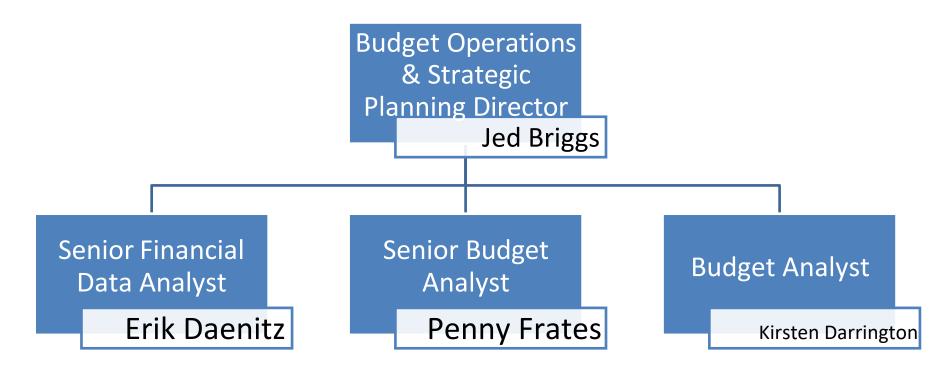

# City Council Tentative Budget: Volume II

FY22 & 23 Budget Summaries
Goal Summaries
Capital Projects Summary
Budget Summary by Fund
Organizational Charts

Prepared by:

Matthew Dias—City Manager
Sarah Pearce – Deputy City Manager
Jed Briggs—Budget & Strategic Planning Director
Erik Daenitz—Assistant Budget Director
Penny Frates—Senior Budget Analyst
Kirsten Darrington—Grants and Contracts Coordinator