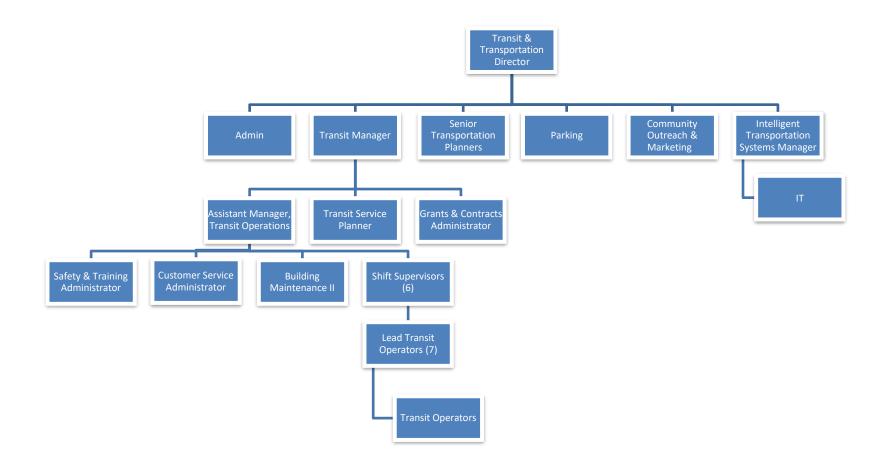

# PARK CITY MUNICIPAL'S FISCAL YEAR 2023 BUDGET

# City Council Tentative Budget: Volume II

FY22 & 23 Budget Summaries
Goal Summaries
Capital Projects Summary
Budget Summary by Fund
Organizational Charts

Prepared by:

Matthew Dias—City Manager
Sarah Pearce – Deputy City Manager
Jed Briggs—Budget & Strategic Planning Director
Erik Daenitz—Assistant Budget Director
Penny Frates—Senior Budget Analyst
Kirsten Darrington—Grants and Contracts Coordinator