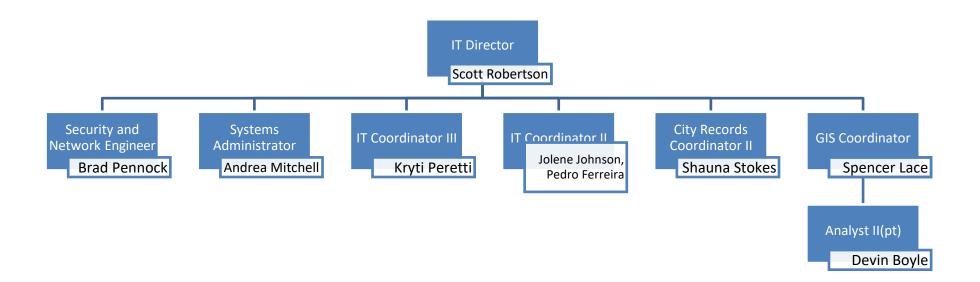

nsfer    | \$8,000            | \$16,500           | \$15,125           | \$15,125       | 16,500              | \$16,500            | \$16,500          |
| Ending Balance        | \$118,216          | \$13,900           | \$0                | \$0            | 2,151,717           | \$863,191           | \$1,407,468       |
| Total Other           | \$126,216          | \$30,400           | \$15,125           | \$15,125       | 2,168,217           | \$879,691           | \$1,423,968       |
| TOTAL                 | \$1,587,291        | \$1,194,100        | \$1,118,399        | \$1,118,399    | 3,885,866           | \$2,617,264         | \$3,466,555       |

#### **ORGANIZATIONAL CHARTS**

## **HR Department**



# **Finance Department**



### **Budget Department**



# **IT Department**



## **Community Department**



## **Transportation Planning Department**



## **Parking Department**



## **Emergency Management Department**



# **Building Department**



## **Planning Department**



# **Engineering Department**



## **Economy Department**



### **Housing Department**



### Library & Recreation

Self-managed Team





#### Public Utilities Department - Jun 2020



## **Public Works Department**



# **Public Safety Department**