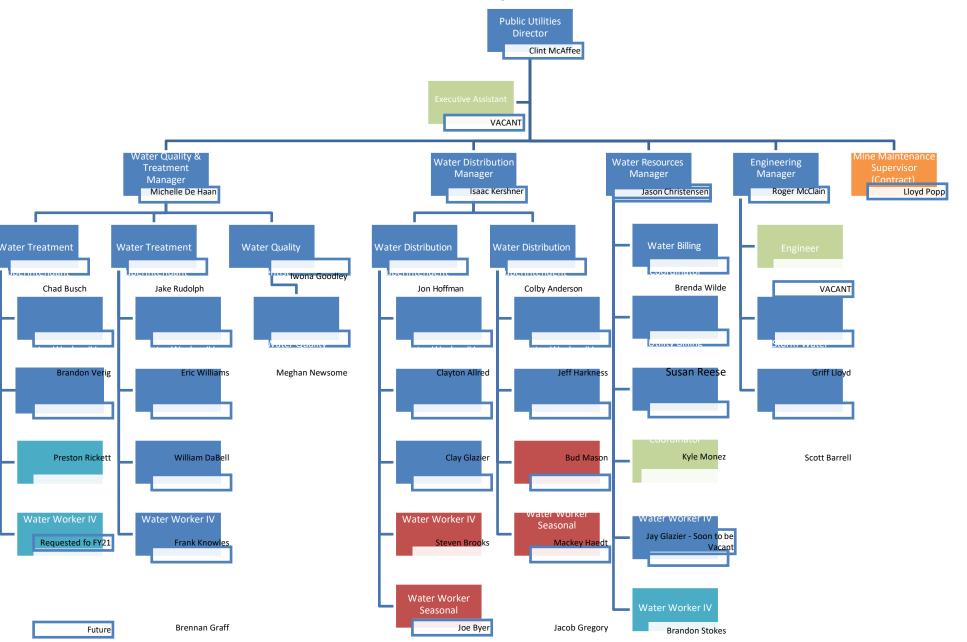

# PARK CITY MUNICIPAL'S FISCAL YEAR 2023 BUDGET

# City Council Tentative Budget: Volume II

FY22 & 23 Budget Summaries
Goal Summaries
Capital Projects Summary
Budget Summary by Fund
Organizational Charts

Prepared by:

Matthew Dias—City Manager
Sarah Pearce – Deputy City Manager
Jed Briggs—Budget & Strategic Planning Director
Erik Daenitz—Assistant Budget Director
Penny Frates—Senior Budget Analyst
Kirsten Darrington—Grants and Contracts Coordinator