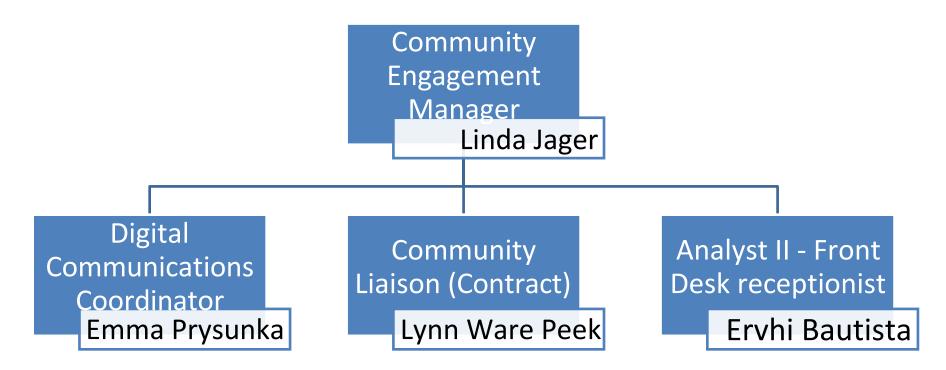

\$16,500           | \$15,125           | \$15,125       | 16,500              | \$16,500            | \$16,500          |
| Ending Balance        | \$118,216          | \$13,900           | \$0                | \$0            | 2,151,717           | \$863,191           | \$1,407,468       |
| Total Other           | \$126,216          | \$30,400           | \$15,125           | \$15,125       | 2,168,217           | \$879,691           | \$1,423,968       |
| TOTAL                 | \$1,587,291        | \$1,194,100        | \$1,118,399        | \$1,118,399    | 3,885,866           | \$2,617,264         | \$3,466,555       |

#### **ORGANIZATIONAL CHARTS**

## **HR Department**



# **Finance Department**



### **Budget Department**



# **IT Department**



## **Community Department**



## **Transportation Planning Department**



## **Parking Department**



## **Emergency Management Department**



# **Building Department**



## **Planning Department**



# **Engineering Department**



## **Economy Department**



### **Housing Department**



### Library & Recreation

Self-managed Team





#### Public Utilities Department - Jun 2020



## **Public Works Department**



# **Public Safety Department**