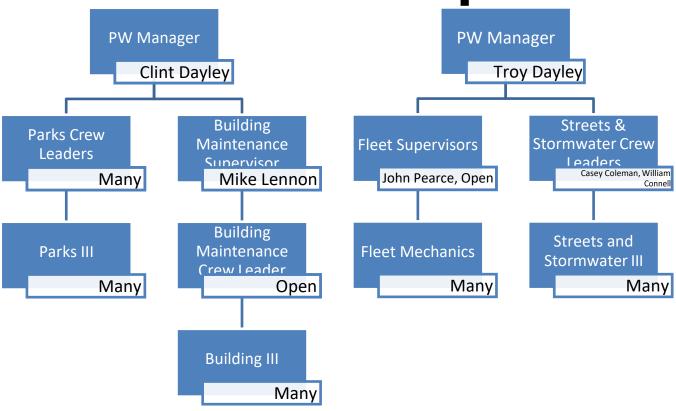

# PARK CITY MUNICIPAL'S FISCAL YEAR 2023 BUDGET

# City Council Tentative Budget: Volume II

FY22 & 23 Budget Summaries
Goal Summaries
Capital Projects Summary
Budget Summary by Fund
Organizational Charts

Prepared by:

Matthew Dias—City Manager
Sarah Pearce – Deputy City Manager
Jed Briggs—Budget & Strategic Planning Director
Erik Daenitz—Assistant Budget Director
Penny Frates—Senior Budget Analyst
Kirsten Darrington—Grants and Contracts Coordinator