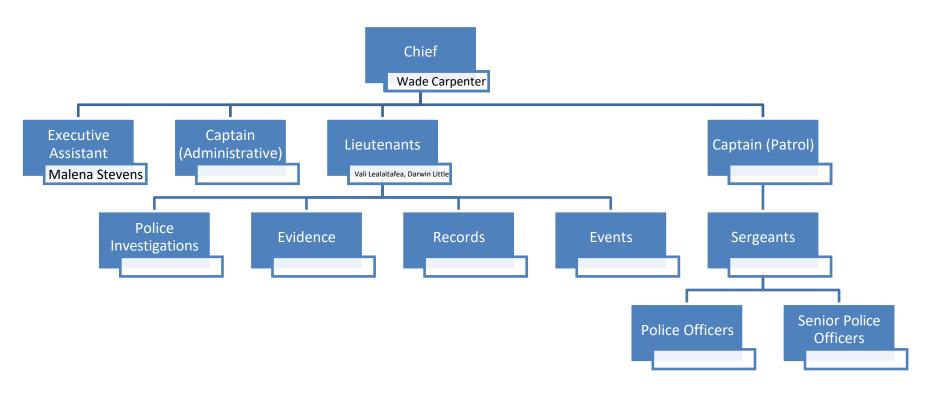

# PARK CITY MUNICIPAL'S FISCAL YEAR 2023 BUDGET

# City Council Tentative Budget: Volume II

FY22 & 23 Budget Summaries
Goal Summaries
Capital Projects Summary
Budget Summary by Fund
Organizational Charts

Prepared by:

Matthew Dias—City Manager
Sarah Pearce – Deputy City Manager
Jed Briggs—Budget & Strategic Planning Director
Erik Daenitz—Assistant Budget Director
Penny Frates—Senior Budget Analyst
Kirsten Darrington—Grants and Contracts Coordinator