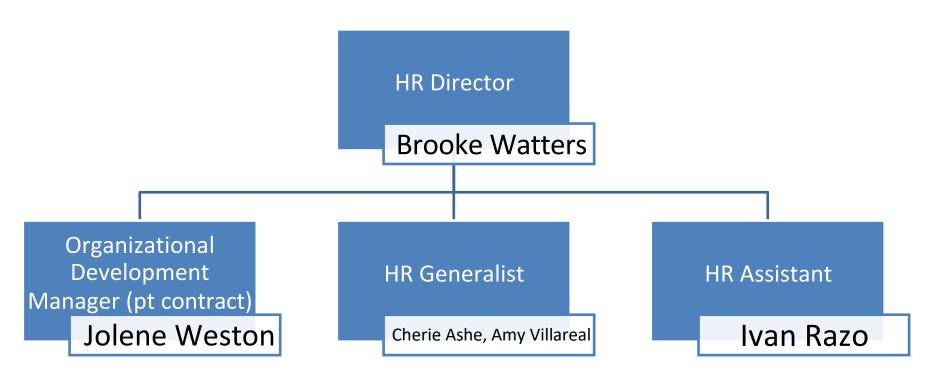

|                     |                   |
| Interfund Transfer    | \$8,000            | \$16,500           | \$15,125           | \$15,125       | 16,500              | \$16,500            | \$16,500          |
| Ending Balance        | \$118,216          | \$13,900           | \$0                | \$0            | 2,151,717           | \$863,191           | \$1,407,468       |
| Total Other           | \$126,216          | \$30,400           | \$15,125           | \$15,125       | 2,168,217           | \$879,691           | \$1,423,968       |
| TOTAL                 | \$1,587,291        | \$1,194,100        | \$1,118,399        | \$1,118,399    | 3,885,866           | \$2,617,264         | \$3,466,555       |

#### **ORGANIZATIONAL CHARTS**

## **HR Department**



# **Finance Department**



### **Budget Department**



# **IT Department**



## **Community Department**



## **Transportation Planning Department**



## **Parking Department**



## **Emergency Management Department**



# **Building Department**



## **Planning Department**



# **Engineering Department**



## **Economy Department**



### **Housing Department**



### Library & Recreation

Self-managed Team





#### Public Utilities Department - Jun 2020



## **Public Works Department**



# **Public Safety Department**