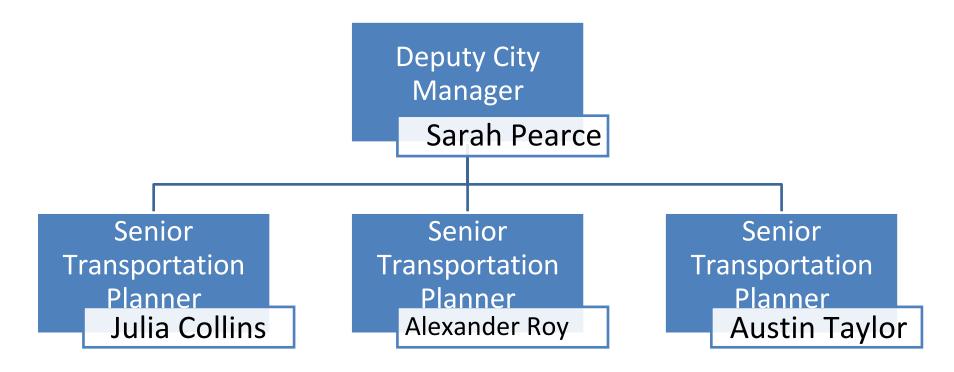

# PARK CITY MUNICIPAL'S FISCAL YEAR 2023 BUDGET

City Council
Tentative Budget: Volume II

FY22 & 23 Budget Summaries
Capital Projects Summary
Budget Summary by Fund
Organizational Charts

Prepared by:

Matthew Dias—City Manager
Sarah Pearce – Deputy City Manager
Jed Briggs—Budget & Strategic Planning Director
Erik Daenitz—Assistant Budget Director
Penny Frates—Senior Budget Analyst
Kirsten Darrington—Grants and Contracts Coordinator