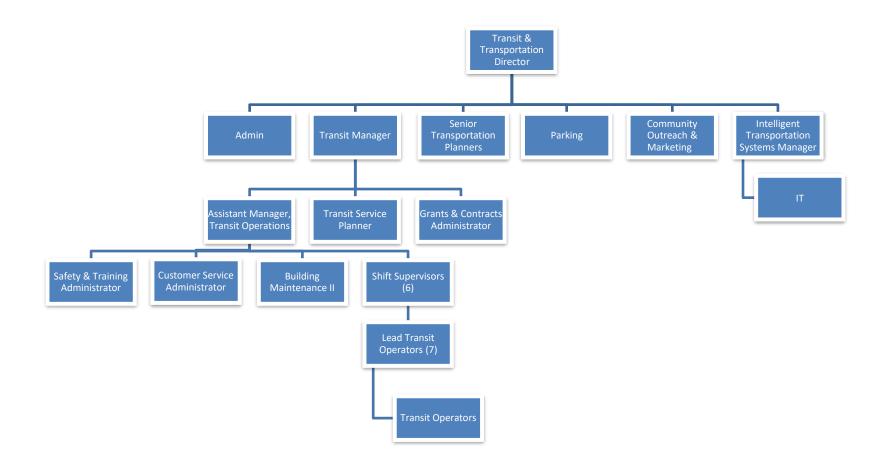

| \$126,216          | \$30,400           | \$15,125           | \$15,125       | 2,168,217           | \$879,691           | \$1,423,968       |
| TOTAL                 | \$1,587,291        | \$1,194,100        | \$1,118,399        | \$1,118,399    | 3,885,866           | \$2,617,264         | \$3,466,555       |

#### **ORGANIZATIONAL CHARTS**

## **HR Department**



# **Finance Department**



### **Budget Department**



# **IT Department**



## **Community Department**



## **Transportation Planning Department**



## **Parking Department**



## **Emergency Management Department**



# **Building Department**



## **Planning Department**



# **Engineering Department**



## **Economy Department**



### **Housing Department**



### Library & Recreation

Self-managed Team





#### Public Utilities Department - Jun 2020



## **Public Works Department**



# **Public Safety Department**