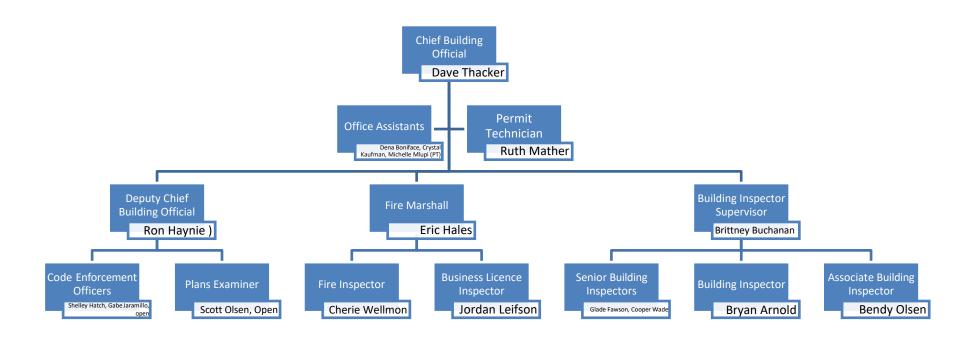

| \$118,216          | \$13,900           | \$0                | \$0            | 2,151,717           | \$863,191           | \$1,407,468       |
| Total Other           | \$126,216          | \$30,400           | \$15,125           | \$15,125       | 2,168,217           | \$879,691           | \$1,423,968       |
| TOTAL                 | \$1,587,291        | \$1,194,100        | \$1,118,399        | \$1,118,399    | 3,885,866           | \$2,617,264         | \$3,466,555       |

#### **ORGANIZATIONAL CHARTS**

## **HR Department**



# **Finance Department**



### **Budget Department**



# **IT Department**



## **Community Department**



## **Transportation Planning Department**



## **Parking Department**



## **Emergency Management Department**



# **Building Department**



## **Planning Department**



# **Engineering Department**



## **Economy Department**



### **Housing Department**



### Library & Recreation

Self-managed Team





#### Public Utilities Department - Jun 2020



## **Public Works Department**



# **Public Safety Department**