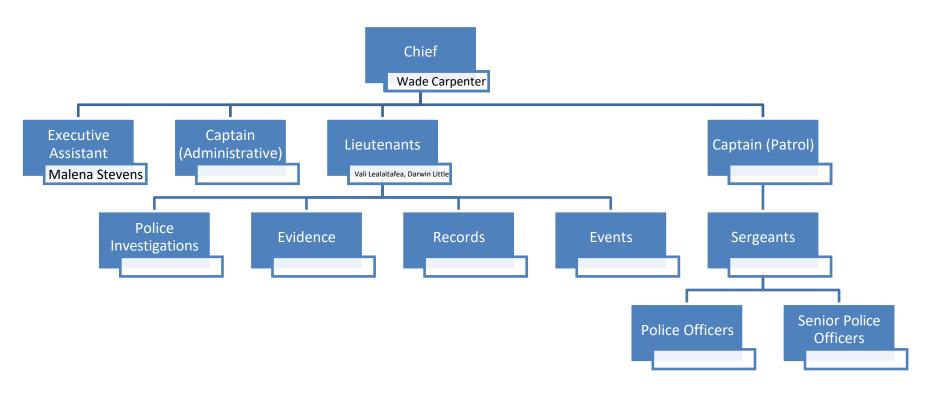

1           | \$1,423,968       |
| TOTAL                 | \$1,587,291        | \$1,194,100        | \$1,118,399        | \$1,118,399    | 3,885,866           | \$2,617,264         | \$3,466,555       |

#### **ORGANIZATIONAL CHARTS**

## **HR Department**



# **Finance Department**



### **Budget Department**



# **IT Department**



## **Community Department**



## **Transportation Planning Department**



## **Parking Department**



## **Emergency Management Department**



# **Building Department**



## **Planning Department**



# **Engineering Department**



## **Economy Department**



### **Housing Department**



### Library & Recreation

Self-managed Team





#### Public Utilities Department - Jun 2020



## **Public Works Department**



# **Public Safety Department**