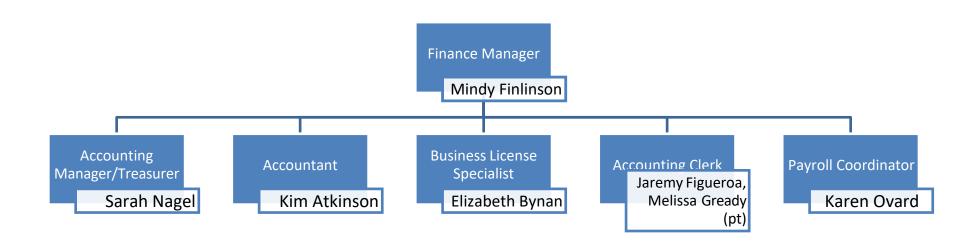

|                   |
| Interfund Transfer    | \$8,000            | \$16,500           | \$15,125           | \$15,125       | 16,500              | \$16,500            | \$16,500          |
| Ending Balance        | \$118,216          | \$13,900           | \$0                | \$0            | 2,151,717           | \$863,191           | \$1,407,468       |
| Total Other           | \$126,216          | \$30,400           | \$15,125           | \$15,125       | 2,168,217           | \$879,691           | \$1,423,968       |
| TOTAL                 | \$1,587,291        | \$1,194,100        | \$1,118,399        | \$1,118,399    | 3,885,866           | \$2,617,264         | \$3,466,555       |

#### **ORGANIZATIONAL CHARTS**

## **HR Department**



# **Finance Department**



### **Budget Department**



# **IT Department**



## **Community Department**



## **Transportation Planning Department**



## **Parking Department**



## **Emergency Management Department**



# **Building Department**



## **Planning Department**



# **Engineering Department**



## **Economy Department**



### **Housing Department**



### Library & Recreation

Self-managed Team





#### Public Utilities Department - Jun 2020



## **Public Works Department**



# **Public Safety Department**