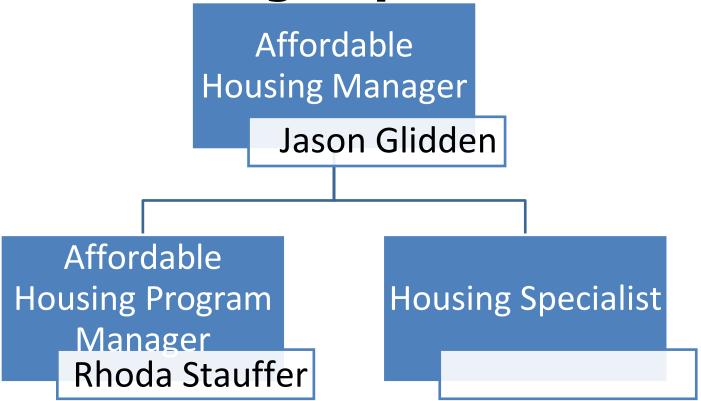

| \$1,407,468       |
| Total Other           | \$126,216          | \$30,400           | \$15,125           | \$15,125       | 2,168,217           | \$879,691           | \$1,423,968       |
| TOTAL                 | \$1,587,291        | \$1,194,100        | \$1,118,399        | \$1,118,399    | 3,885,866           | \$2,617,264         | \$3,466,555       |

#### **ORGANIZATIONAL CHARTS**

## **HR Department**



# **Finance Department**



### **Budget Department**



# **IT Department**



## **Community Department**



## **Transportation Planning Department**



## **Parking Department**



## **Emergency Management Department**



# **Building Department**



## **Planning Department**



# **Engineering Department**



## **Economy Department**



### **Housing Department**



### Library & Recreation

Self-managed Team





#### Public Utilities Department - Jun 2020



## **Public Works Department**



# **Public Safety Department**