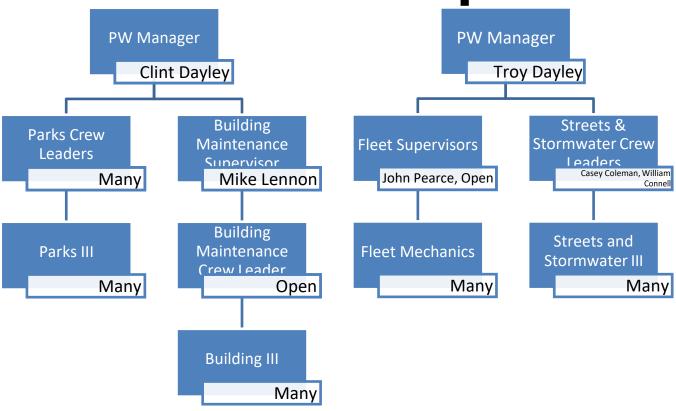

| 2,168,217           | \$879,691           | \$1,423,968       |
| TOTAL                 | \$1,587,291        | \$1,194,100        | \$1,118,399        | \$1,118,399    | 3,885,866           | \$2,617,264         | \$3,466,555       |

#### **ORGANIZATIONAL CHARTS**

## **HR Department**



# **Finance Department**



### **Budget Department**



# **IT Department**



## **Community Department**



## **Transportation Planning Department**



## **Parking Department**



## **Emergency Management Department**



# **Building Department**



## **Planning Department**



# **Engineering Department**



## **Economy Department**



### **Housing Department**



### Library & Recreation

Self-managed Team





#### Public Utilities Department - Jun 2020



## **Public Works Department**



# **Public Safety Department**