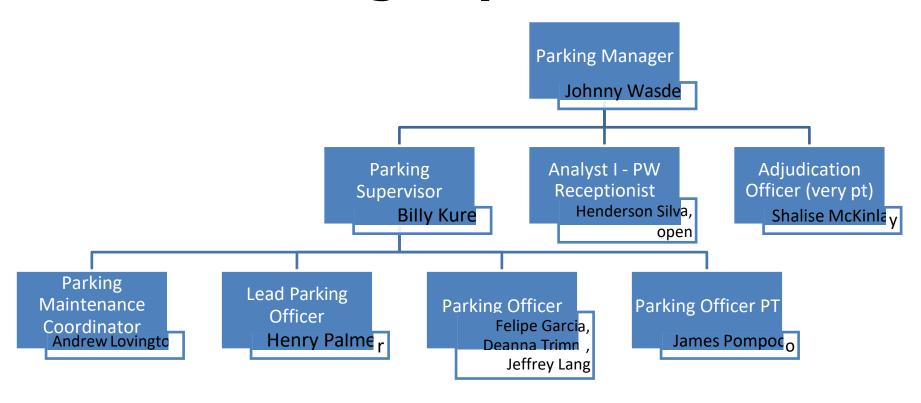

| \$16,500            | \$16,500          |
| Ending Balance        | \$118,216          | \$13,900           | \$0                | \$0            | 2,151,717           | \$863,191           | \$1,407,468       |
| Total Other           | \$126,216          | \$30,400           | \$15,125           | \$15,125       | 2,168,217           | \$879,691           | \$1,423,968       |
| TOTAL                 | \$1,587,291        | \$1,194,100        | \$1,118,399        | \$1,118,399    | 3,885,866           | \$2,617,264         | \$3,466,555       |

#### **ORGANIZATIONAL CHARTS**

## **HR Department**



# **Finance Department**



### **Budget Department**



# **IT Department**



## **Community Department**



## **Transportation Planning Department**



## **Parking Department**



## **Emergency Management Department**



# **Building Department**



## **Planning Department**



# **Engineering Department**



## **Economy Department**



### **Housing Department**



### Library & Recreation

Self-managed Team





#### Public Utilities Department - Jun 2020



## **Public Works Department**



# **Public Safety Department**