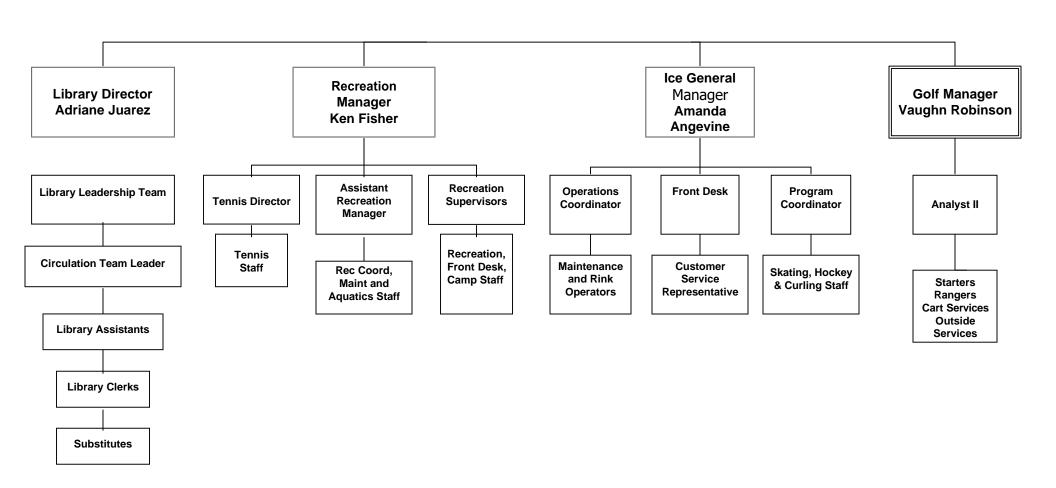

| \$126,216          | \$30,400           | \$15,125           | \$15,125       | 2,168,217           | \$879,691           | \$1,423,968       |
| TOTAL                 | \$1,587,291        | \$1,194,100        | \$1,118,399        | \$1,118,399    | 3,885,866           | \$2,617,264         | \$3,466,555       |

#### **ORGANIZATIONAL CHARTS**

## **HR Department**



# **Finance Department**



### **Budget Department**



# **IT Department**



## **Community Department**



## **Transportation Planning Department**



## **Parking Department**



## **Emergency Management Department**



# **Building Department**



## **Planning Department**



# **Engineering Department**



## **Economy Department**



### **Housing Department**



### Library & Recreation

Self-managed Team





#### Public Utilities Department - Jun 2020



## **Public Works Department**



# **Public Safety Department**