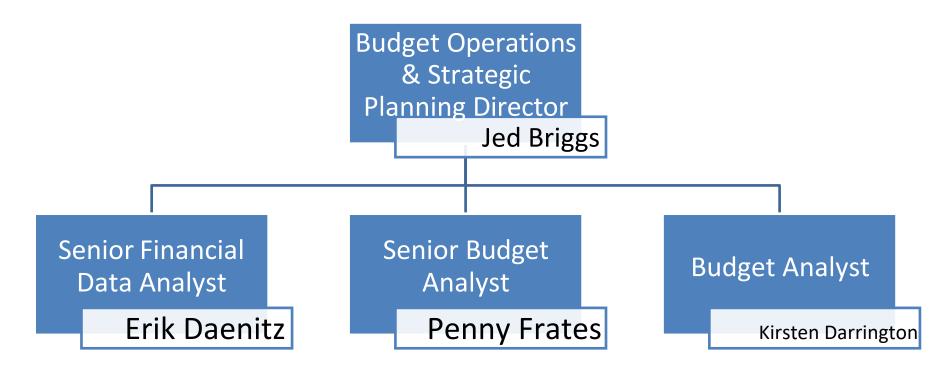

# PARK CITY MUNICIPAL'S FISCAL YEAR 2023 BUDGET

City Council
Tentative Budget: Volume II

FY22 & 23 Budget Summaries
Capital Projects Summary
Budget Summary by Fund
Organizational Charts

Prepared by:

Matthew Dias—City Manager
Sarah Pearce – Deputy City Manager
Jed Briggs—Budget & Strategic Planning Director
Erik Daenitz—Assistant Budget Director
Penny Frates—Senior Budget Analyst
Kirsten Darrington—Grants and Contracts Coordinator