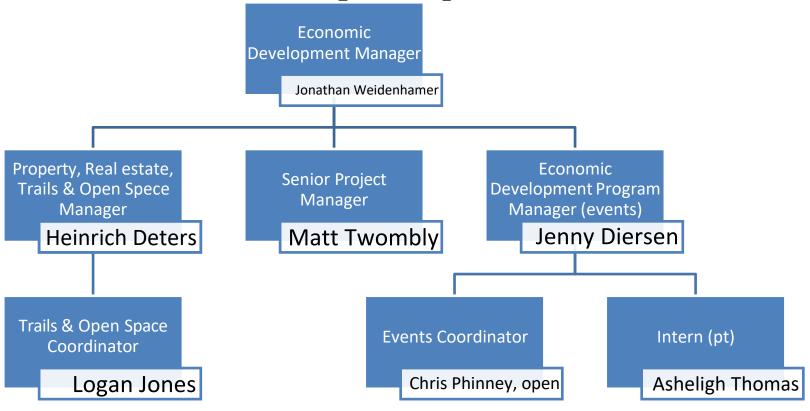

717           | \$863,191           | \$1,407,468       |
| Total Other           | \$126,216          | \$30,400           | \$15,125           | \$15,125       | 2,168,217           | \$879,691           | \$1,423,968       |
| TOTAL                 | \$1,587,291        | \$1,194,100        | \$1,118,399        | \$1,118,399    | 3,885,866           | \$2,617,264         | \$3,466,555       |

#### **ORGANIZATIONAL CHARTS**

## **HR Department**



# **Finance Department**



### **Budget Department**



# **IT Department**



## **Community Department**



## **Transportation Planning Department**



## **Parking Department**



## **Emergency Management Department**



# **Building Department**



## **Planning Department**



# **Engineering Department**



## **Economy Department**



### **Housing Department**



### Library & Recreation

Self-managed Team





#### Public Utilities Department - Jun 2020



## **Public Works Department**



# **Public Safety Department**