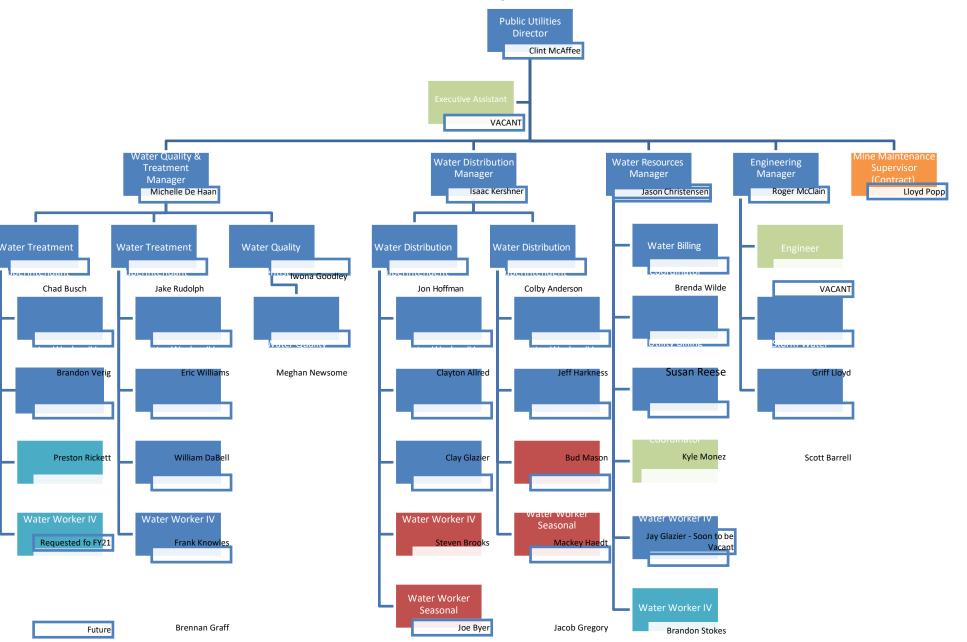

\$15,125           | \$15,125       | 2,168,217           | \$879,691           | \$1,423,968       |
| TOTAL                 | \$1,587,291        | \$1,194,100        | \$1,118,399        | \$1,118,399    | 3,885,866           | \$2,617,264         | \$3,466,555       |

#### **ORGANIZATIONAL CHARTS**

## **HR Department**



# **Finance Department**



### **Budget Department**



# **IT Department**



## **Community Department**



## **Transportation Planning Department**



## **Parking Department**



## **Emergency Management Department**



# **Building Department**



## **Planning Department**



# **Engineering Department**



## **Economy Department**



### **Housing Department**



### Library & Recreation

Self-managed Team





#### Public Utilities Department - Jun 2020



## **Public Works Department**



# **Public Safety Department**