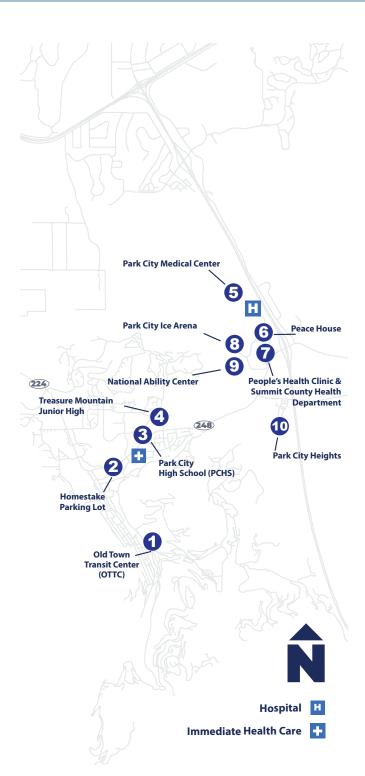

#### **On-Demand Zones:**

## **To/From Hospital or Health Clinic**

From/to the following stops:

**1345678910 Hours:** 7:00 AM-11:00 PM daily

#### To/From N.A.C. or Ice Arena

From/to the following stops:

034567890

Hours: 7:00 AM-11:00 PM daily

## **To/From Park City Heights**

From/to the following stops:

134567890

Hours: 7:00 AM-11:00 PM daily

### **Homestake / Fresh Market**

From/to the following stops:

**1**2

Hours: 10:00 AM-11:00 PM daily

Passengers may only be picked up and dropped off at stops within the SAME ZONE, except for stops within the Ouinn's Junction area.