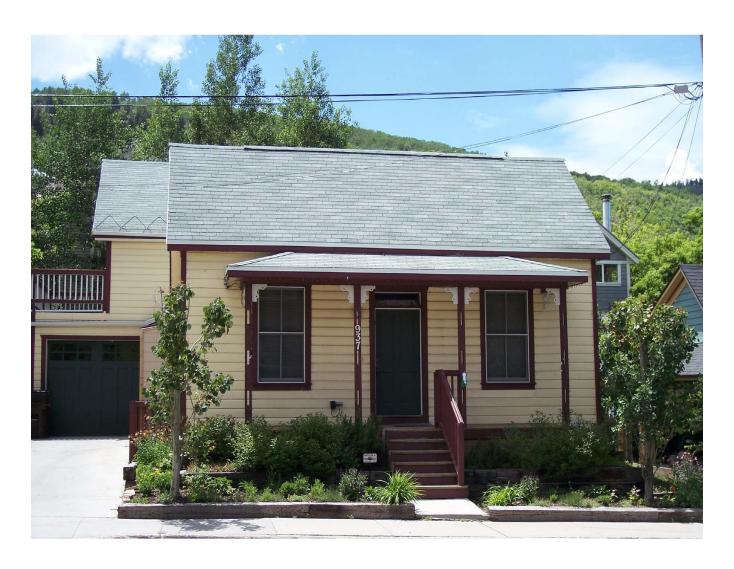

The house at 937 Park Ave was described in a 1984 National Register nomination form as follows:

"This house is a one story, frame hall and parlor house with a gable roof. Typical of the hall and parlor house, the facade is symmetrical, with a door centered between two windows. There is a small hip roof porch over the door and windows, supported on distinctive porch piers with equally distinctive, decorative brackets at the tops of the piers. The slender piers have center sections that were cut out by a jigsaw which contrast with the more typical lathe turned porch elements found on other houses of the period. The delicate brackets combine spindles with the bracket motif. The screen door is original. There are two windows on both the north and south sides of the house, and there is a second entrance into the south wall. All of the windows are the double hung sash type with two over two lights. There are two shed roof extensions, both of which are probably original. In-period rear extensions are

part of Park City's architectural vocabulary. Although in many cases an extension represents a major alteration of the original house, it usually contributes to the significance of a house because it documents the most common and acceptable method of expansion of the small Park City house. The addition of a shed roof over the side entrance is the only obvious alteration of the exterior of the building. It is a minor, unobtrusive change. The house is in good condition and retains its original integrity."

This house is a one story, frame hall and parlor house with a gable roof. Typical of the hall and parlor house, the facade is symmetrical, with a door centered between two windows. There is a small hip roof porch over the door and windows, supported on distinctive porch piers with equally distinctive decorative brackets at the tops of the piers. The slender piers have center sections that were cut out by a jigsaw which contrast with the more typical lathe turned porch elements found on other houses of the period. The delicate brackets combine spindles with the bracket motif. The screen door is original. There are two windows on both the north and south sides of the house, and there is a second entrance into the south wall. All of the windows are the double hung sash type with two over two lights. There are two shed roof extensions, both of which are probably original. In-period rear extensions are part of Park City's architectural vocabulary. Although in many cases an extension represents a major alteration of the original house, it usually contributes to the significance of a house because it documents the most common and acceptable method of expansion of the small Park City house. The addition of a shed roof over the side entrance is the only obvious alteration of the exterior of the building. It is a minor, unobtrusive change. The house is in good condition and retains its original integrity.