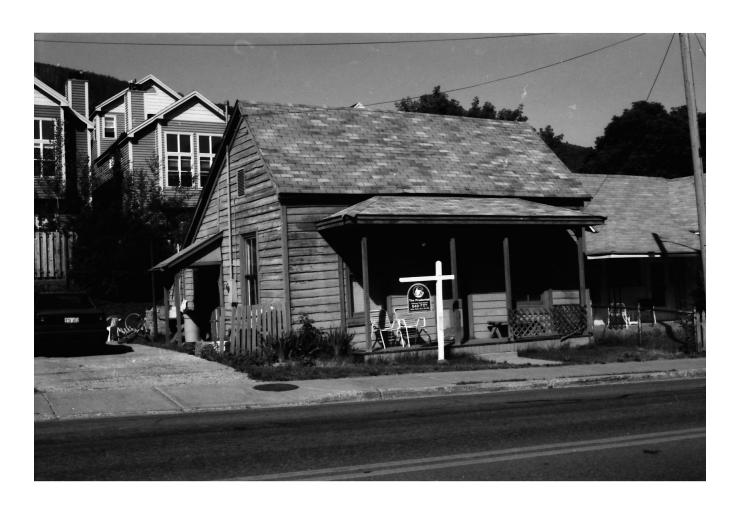

937 Park Avenue, Park City, Summit County, Utah Intensive Level Survey—Biographical and Historical Research Materials

Tax photo c. 1940

Charles C. Whitehead House 937 Park Ave. Park City, Summit County, Utah Northeast façade Photo by Roger Roper, October 1983 – Negative: Utah State Historical Society

Charles C. Whitehead House Summit County, City, 937 Park Park City

Northeast facade

October 1983 Historical Society 1983 State Roger Roper, Utah State by Negative Photo

937 Park Avenue. East elevation. November 2013.