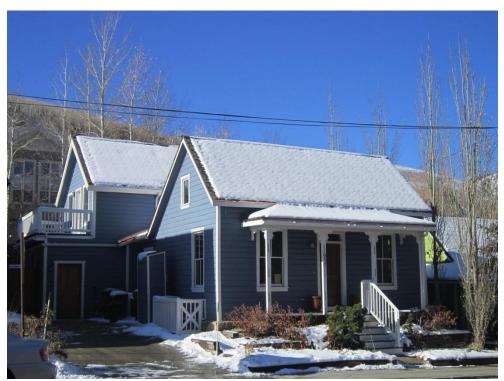

This description remains accurate. However, a large addition has been made on the rear of the house. Both the addition and the house are clad with wood drop siding and the roofs are both sheathed with composition shingles. The two story addition includes a garage with a deck area built above it. The overall form and materiality of the building remains intact and the building retains its historic value.

937 Park Avenue. Southeast oblique. November 2013.

937 Park Avenue, Park City, Summit County, Utah Intensive Level Survey—Sanborn Map history