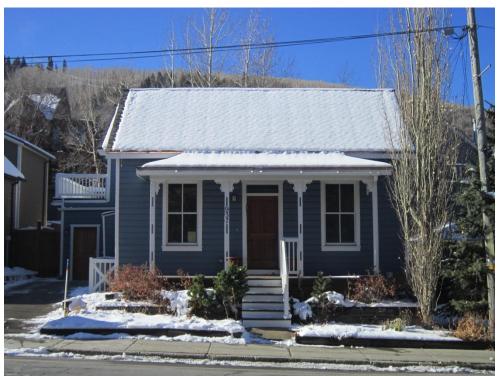

The house at 937 Park Ave was described in a 1984 National Register nomination form as follows:

"This house is a one story, frame hall and parlor house with a gable roof. Typical of the hall and parlor house, the facade is symmetrical, with a door centered between two windows. There is a small hip roof porch over the door and windows, supported on distinctive porch piers with equally distinctive, decorative brackets at the tops of the piers. The slender piers have center sections that were cut out by a jigsaw which contrast with the more typical lathe turned porch elements found on other houses of the period. The delicate brackets combine spindles with the bracket motif. The screen door is original. There are two windows on both the north and south sides of the house, and there is a second entrance into the south wall. All of the windows are the double hung sash type with two over two lights. There are two shed roof extensions, both of which are probably original. In-period rear extensions are

part of Park City's architectural vocabulary. Although in many cases an extension represents a major alteration of the original house, it usually contributes to the significance of a house because it documents the most common and acceptable method of expansion of the small Park City house. The addition of a shed roof over the side entrance is the only obvious alteration of the exterior of the building. It is a minor, unobtrusive change. The house is in good condition and retains its original integrity."

This description remains accurate. However, a large addition has been made on the rear of the house. Both the addition and the house are clad with wood drop siding and the roofs are both sheathed with composition shingles. The two story addition includes a garage with a deck area built above it. The overall form and materiality of the building remains intact and the building retains its historic value.

This house is a one story, frame hall and parlor house with a gable roof. Typical of the hall and parlor house, the facade is symmetrical, with a door centered between two windows. There is a small hip roof porch over the door and windows, supported on distinctive porch piers with equally distinctive decorative brackets at the tops of the piers. The slender piers have center sections that were cut out by a jigsaw which contrast with the more typical lathe turned porch elements found on other houses of the period. The delicate brackets combine spindles with the bracket motif. The screen door is original. There are two windows on both the north and south sides of the house, and there is a second entrance into the south wall. All of the windows are the double hung sash type with two over two lights. There are two shed roof extensions, both of which are probably original. In-period rear extensions are part of Park City's architectural vocabulary. Although in many cases an extension represents a major alteration of the original house, it usually contributes to the significance of a house because it documents the most common and acceptable method of expansion of the small Park City house. The addition of a shed roof over the side entrance is the only obvious alteration of the exterior of the building. It is a minor, unobtrusive change. The house is in good condition and retains its original integrity.