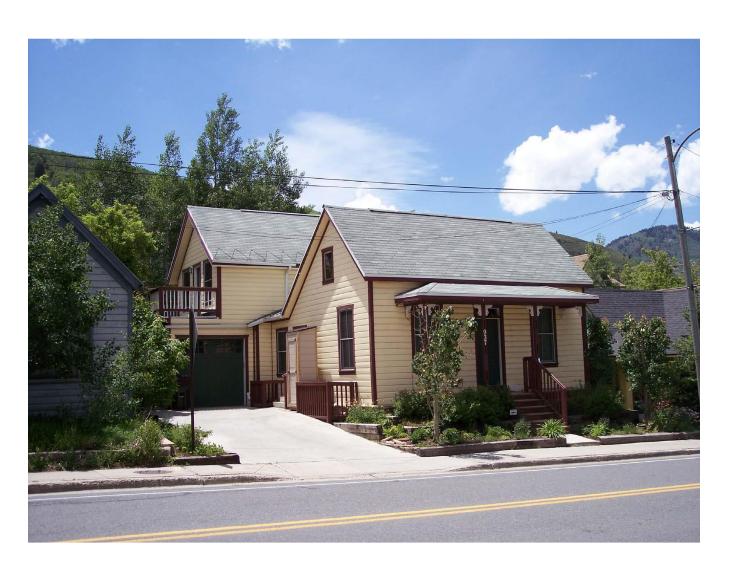

This description remains accurate. However, a large addition has been made on the rear of the house. Both the addition and the house are clad with wood drop siding and the roofs are both sheathed with composition shingles. The two story addition includes a garage with a deck area built above it. The overall form and materiality of the building remains intact and the building retains its historic value.

937 Park Avenue. Southeast oblique. November 2013.

937 Park Avenue, Park City, Summit County, Utah Intensive Level Survey—Sanborn Map history