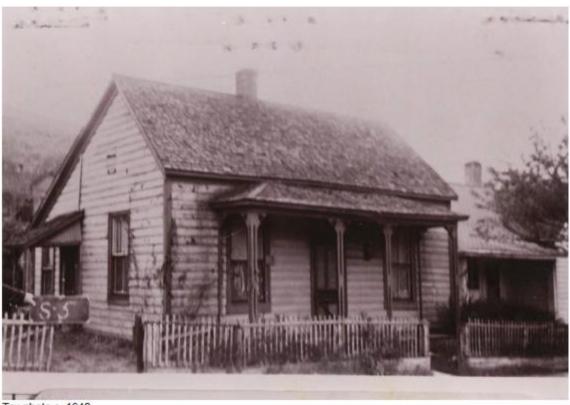

937 Park Avenue, Park City, Summit County, Utah Intensive Level Survey—Biographical and Historical Research Materials

Tax photo c. 1940

Charles C. Whitehead House 937 Park Ave. Park City, Summit County, Utah Northeast façade Photo by Roger Roper, October 1983 – Negative: Utah State Historical Society