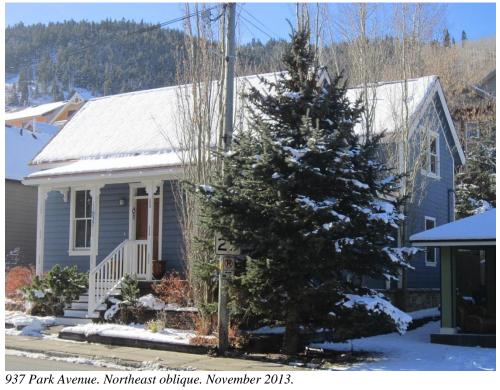

937 Park Avenue. Southeast oblique. November 2013.

937 Park Avenue, Park City, Summit County, Utah Intensive Level Survey—Sanborn Map history