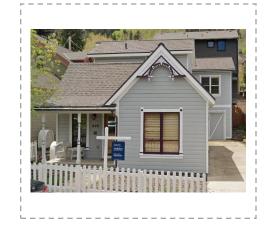

915 Park Avenue, Park City, Summit County, Utah

Intensive Level Survey—Biographical and Historical Research Materials

Tax photo c. 1940

915 Park Avenue. Northeast oblique. November 2013.

915 Park Avenue. East elevation. November 2013.

915 Park is a T/L cottage that has had a massive addition on the rear of the house sometime around 2006. The T/L cottage, also known as a cross-wing, is one of the three main house types built during the historic Park City mining era. The cross gable roof is sheathed with composition shingles, as is the roof of the addition. The walls are clad with drop-novelty wood siding. The windows are all one-over-one single hung sash type windows with decorative trim. A pair of these windows is in the front gable end and a single window sits next to the door in the porch area. The door is a wood frame and panel door that has an upper light. The porch is covered by a shed roof that extends from the main roof. The porch roof is supported by lathe turned wood posts. Decorative barge boards rests in the front gable. The site is small with a driveway leading to the rear addition. A wood picket fence surrounds the yard and lines one side of the driveway. Since the construction of the addition, there has been a concrete foundation

installed beneath the house. Though the form and materials of the original structure remain intact, the large addition diminishes the historical value of the house.