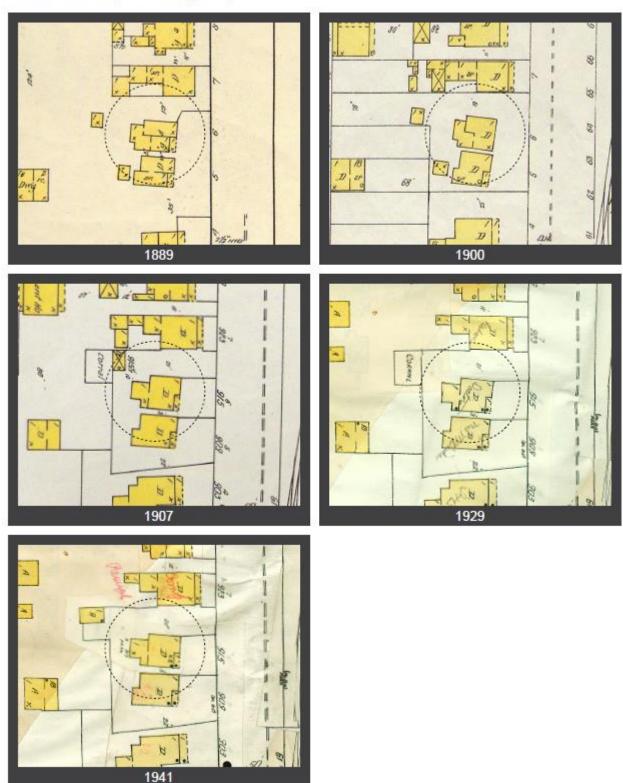

(Briefly describe those characteristics by which this property may be considered historically significant.)

This house appears on the 1889 Sanborn Insurance map, which makes it difficult to determine its exact date of construction. The title history shows that a mortgage was taken out on the property in 1887 by Murray Shepherd, which makes that the most likely year of the house being built. Murray Shepherd worked as a bookkeeper for G G Snyder's livery stables, and also owned the neighboring house, 909 Park Ave, at that time. He and his wife Zina sold this property in 1892 to W.V. Rice.

Sanborn Maps show a change in the structure in 1900; however, it appears on the

1907 map much as it did in 1889.

Statement of Historical Significance:

□ Aboriginal Americans

☐ Agriculture

Architecture ☐ The Arts

915 Park Avenue. Southeast oblique. November 2013.

915 Park Avenue, Park City, Summit County, Utah Intensive Level Survey—Sanborn Map history

915 Park Avenue, Park City, Summit County, Utah Intensive Level Survey—USGS Map