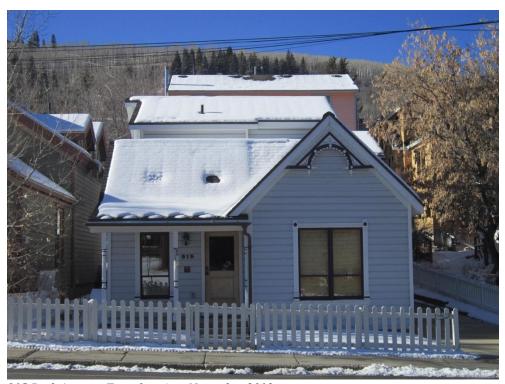

915 Park is a T/L cottage that has had a massive addition on the rear of the house sometime around 2006. The T/L cottage, also known as a cross-wing, is one of the three main house types built during the historic Park City mining era. The cross gable roof is sheathed with composition shingles, as is the roof of the addition. The walls are clad with drop-novelty wood siding. The windows are all one-over-one single hung sash type windows with decorative trim. A pair of these windows is in the front gable end and a single window sits next to the door in the porch area. The door is a wood frame and panel door that has an upper light. The porch is covered by a shed roof that extends from the main roof. The porch roof is supported by lathe turned wood posts. Decorative barge boards rests in the front gable. The site is small with a driveway leading to the rear addition. A wood picket fence surrounds the yard and lines one side of the driveway. Since the construction of the addition, there has been a concrete foundation

installed beneath the house. Though the form and materials of the original structure remain intact, the large addition diminishes the historical value of the house.

915 Park Avenue, Park City, Summit County, Utah

Intensive Level Survey—Biographical and Historical Research Materials

Tax photo c. 1940

915 Park Avenue. Northeast oblique. November 2013.

915 Park Avenue. East elevation. November 2013.