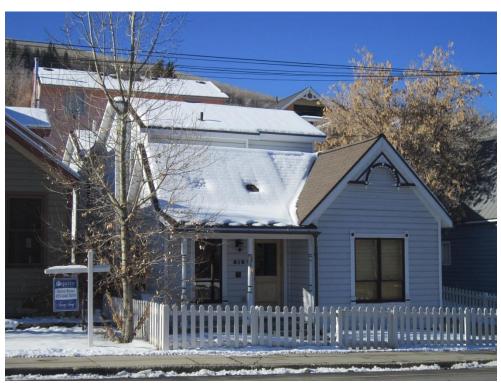

915 Park is a T/L cottage that has had a massive addition on the rear of the house sometime around 2006. The T/L cottage, also known as a cross-wing, is one of the three main house types built during the historic Park City mining era. The cross gable roof is sheathed with composition shingles, as is the roof of the addition. The walls are clad with drop-novelty wood siding. The windows are all one-over-one single hung sash type windows with decorative trim. A pair of these windows is in the front gable end and a single window sits next to the door in the porch area. The door is a wood frame and panel door that has an upper light. The porch is covered by a shed roof that extends from the main roof. The porch roof is supported by lathe turned wood posts. Decorative barge boards rests in the front gable. The site is small with a driveway leading to the rear addition. A wood picket fence surrounds the yard and lines one side of the driveway. Since the construction of the addition, there has been a concrete foundation

installed beneath the house. Though the form and materials of the original structure remain intact, the large addition diminishes the historical value of the house.

915 Park Avenue. Southeast oblique. November 2013.

915 Park Avenue, Park City, Summit County, Utah Intensive Level Survey—Sanborn Map history

915 Park Avenue, Park City, Summit County, Utah Intensive Level Survey—USGS Map