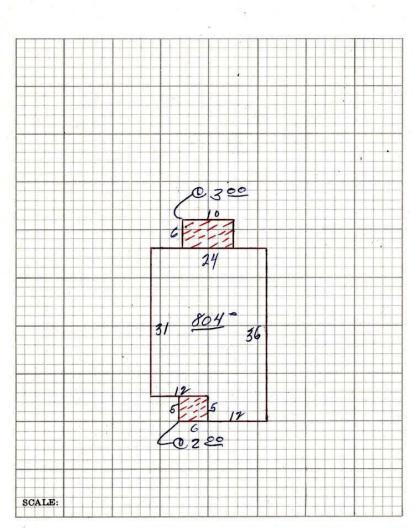

915 Park is a T/L cottage that has had a massive addition on the rear of the house sometime around 2006. The T/L cottage, also known as a cross-wing, is one of the three main house types built during the historic Park City mining era. The cross gable roof is sheathed with composition shingles, as is the roof of the addition. The walls are clad with drop-novelty wood siding. The windows are all one-over-one single hung sash type windows with decorative trim. A pair of these windows is in the front gable end and a single window sits next to the door in the porch area. The door is a wood frame and panel door that has an upper light. The porch is covered by a shed roof that extends from the main roof. The porch roof is supported by lathe turned wood posts. Decorative barge boards rests in the front gable. The site is small with a driveway leading to the rear addition. A wood picket fence surrounds the yard and lines one side of the driveway. Since the construction of the addition, there has been a concrete foundation

installed beneath the house. Though the form and materials of the original structure remain intact, the large addition diminishes the historical value of the house.