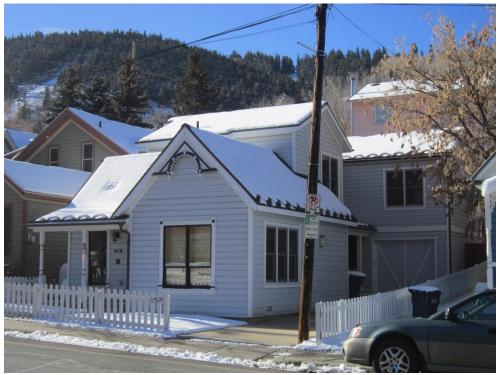

915 Park is a T/L cottage that has had a massive addition on the rear of the house sometime around 2006. The T/L cottage, also known as a cross-wing, is one of the three main house types built during the historic Park City mining era. The cross gable roof is sheathed with composition shingles, as is the roof of the addition. The walls are clad with drop-novelty wood siding. The windows are all one-over-one single hung sash type windows with decorative trim. A pair of these windows is in the front gable end and a single window sits next to the door in the porch area. The door is a wood frame and panel door that has an upper light. The porch is covered by a shed roof that extends from the main roof. The porch roof is supported by lathe turned wood posts. Decorative barge boards rests in the front gable. The site is small with a driveway leading to the rear addition. A wood picket fence surrounds the yard and lines one side of the driveway. Since the construction of the addition, there has been a concrete foundation

installed beneath the house. Though the form and materials of the original structure remain intact, the large addition diminishes the historical value of the house.

915 Park Avenue, Park City, Summit County, Utah

Intensive Level Survey—Biographical and Historical Research Materials

Tax photo c. 1940

915 Park Avenue. Northeast oblique. November 2013.

915 Park Avenue. East elevation. November 2013.

915 Park Avenue. Southeast oblique. November 2013.

915 Park Avenue, Park City, Summit County, Utah Intensive Level Survey—Sanborn Map history

915 Park Avenue, Park City, Summit County, Utah Intensive Level Survey—USGS Map