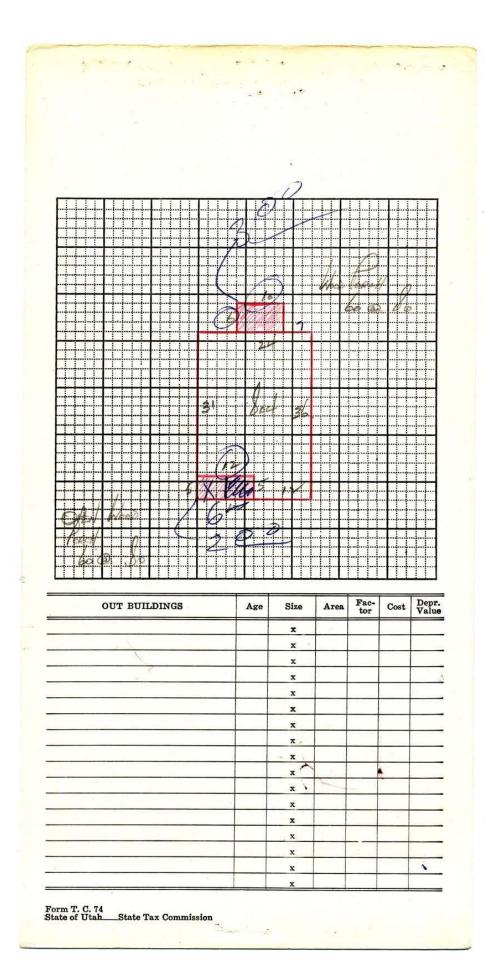

915 Park is a T/L cottage that has had a massive addition on the rear of the house sometime around 2006. The T/L cottage, also known as a cross-wing, is one of the three main house types built during the historic Park City mining era. The cross gable roof is sheathed with composition shingles, as is the roof of the addition. The walls are clad with drop-novelty wood siding. The windows are all one-over-one single hung sash type windows with decorative trim. A pair of these windows is in the front gable end and a single window sits next to the door in the porch area. The door is a wood frame and panel door that has an upper light. The porch is covered by a shed roof that extends from the main roof. The porch roof is supported by lathe turned wood posts. Decorative barge boards rests in the front gable. The site is small with a driveway leading to the rear addition. A wood picket fence surrounds the yard and lines one side of the driveway. Since the construction of the addition, there has been a concrete foundation

installed beneath the house. Though the form and materials of the original structure remain intact, the large addition diminishes the historical value of the house.