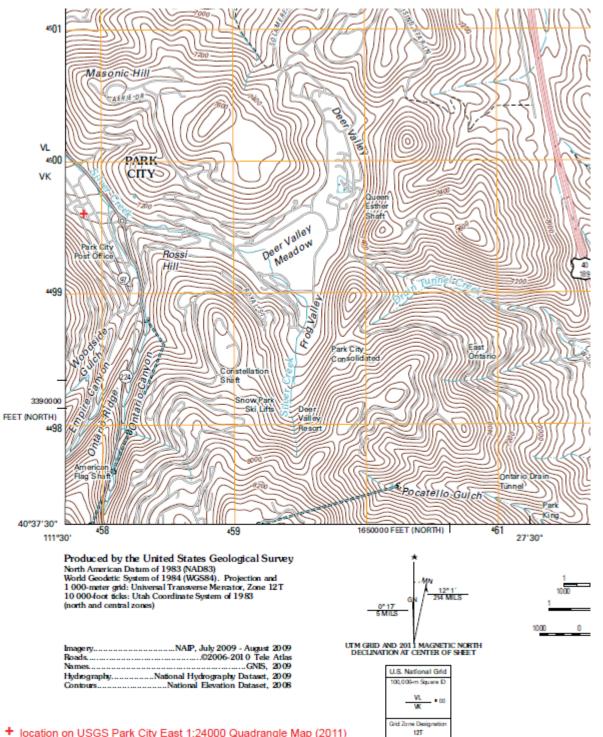

#### 657 Park Avenue, Park City, Summit County, Utah

Intensive Level Survey-USGS Map

+ location on USGS Park City East 1:24000 Quadrangle Map (2011)

| FORM   | at County Reco |
|--------|----------------|
| SEARCH | ahetract hooks |
| TITLE  | fmm title a    |
|        | ormation       |