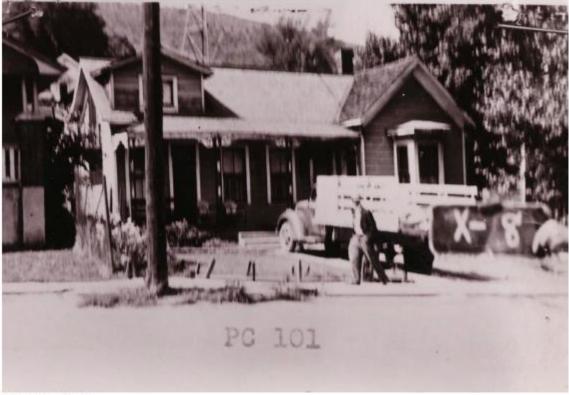

657 Park Avenue, Park City, Summit County, Utah Intensive Level Survey—Biographical and Historical Research Materials

Tax photo c. 1940

657 Park Avenue. Northeast oblique. November 2013.

657 Park Avenue. East elevation. November 2013.