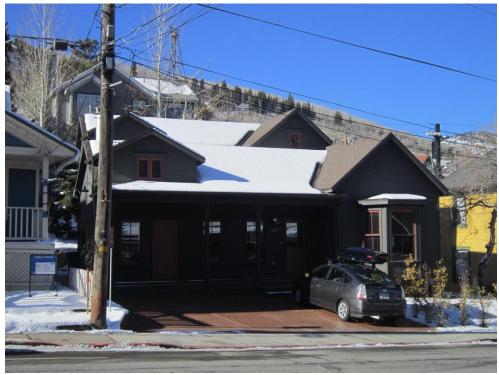

657 Park Avenue, Park City, Summit County, Utah Intensive Level Survey—Biographical and Historical Research Materials

Tax photo c. 1940

657 Park Avenue. Northeast oblique. November 2013.

657 Park Avenue. East elevation. November 2013.

657 Park Avenue. Southeast oblique. November 2013.

13

657 Park Avenue, Park City, Summit County, Utah Intensive Level Survey—Sanborn Map history

1

1

2

1941