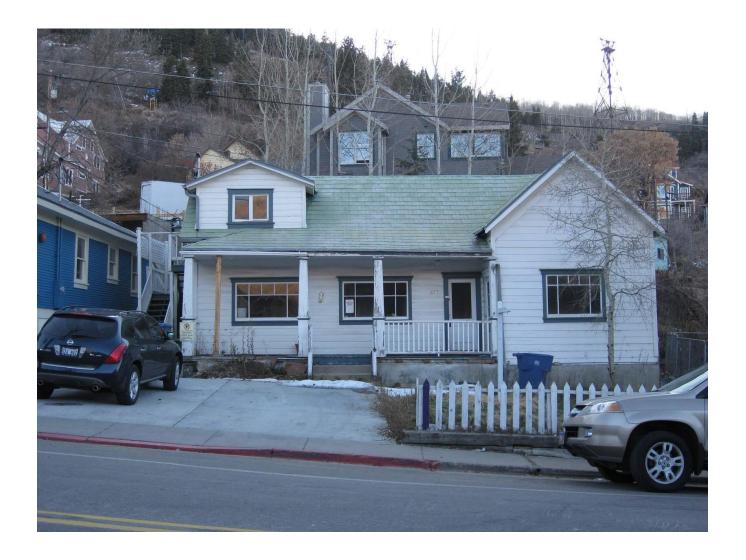

657 Park Avenue, Park City, Summit County, Utah Intensive Level Survey—Biographical and Historical Research Materials

Tax photo c. 1940

657 Park Avenue. Northeast oblique. November 2013.

657 Park Avenue. East elevation. November 2013.

657 Park Avenue. Southeast oblique. November 2013.

13

657 Park Avenue, Park City, Summit County, Utah Intensive Level Survey—Sanborn Map history

1

1

2

1941