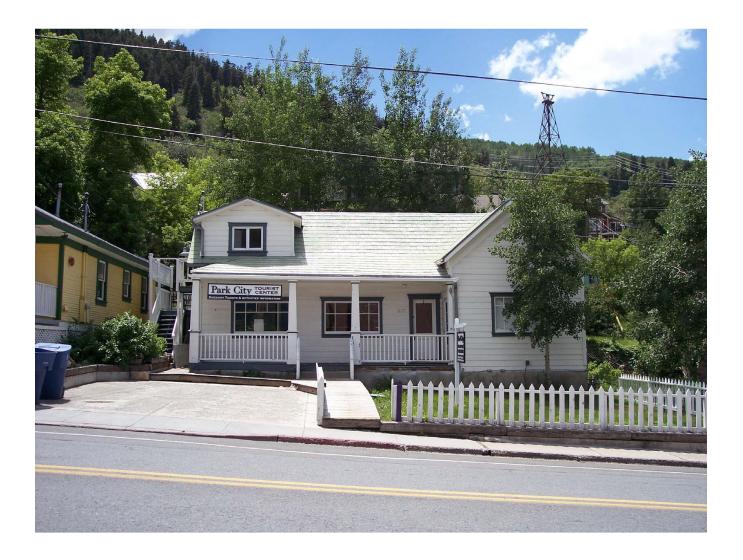

657 Park Avenue, Park City, Summit County, Utah Intensive Level Survey—Biographical and Historical Research Materials

Tax photo c. 1940

657 Park Avenue. Northeast oblique. November 2013.

657 Park Avenue. East elevation. November 2013.

657 Park Avenue. Southeast oblique. November 2013.

13

657 Park Avenue, Park City, Summit County, Utah Intensive Level Survey—Sanborn Map history

1

1

2

1941