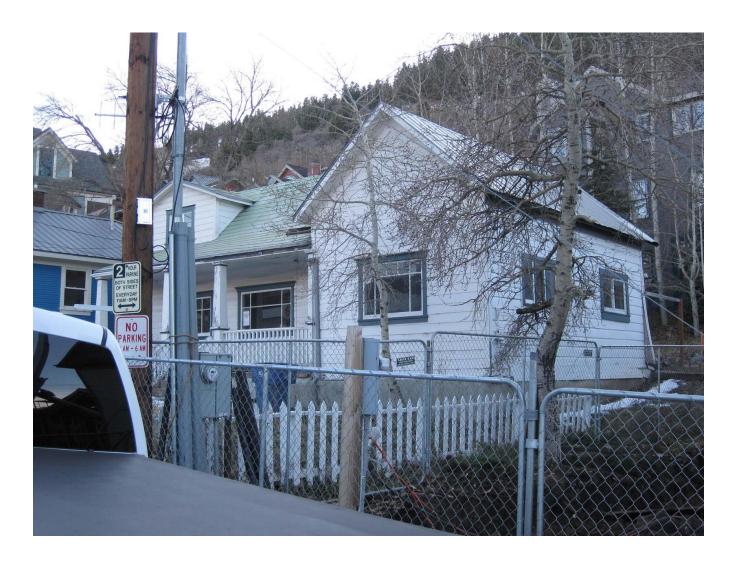

657 Park Avenue, Park City, Summit County, Utah Intensive Level Survey—Biographical and Historical Research Materials

Tax photo c. 1940

657 Park Avenue. Northeast oblique. November 2013.

657 Park Avenue. East elevation. November 2013.

657 Park Avenue. Southeast oblique. November 2013.

13

657 Park Avenue, Park City, Summit County, Utah Intensive Level Survey—Sanborn Map history

1

1

2

1941