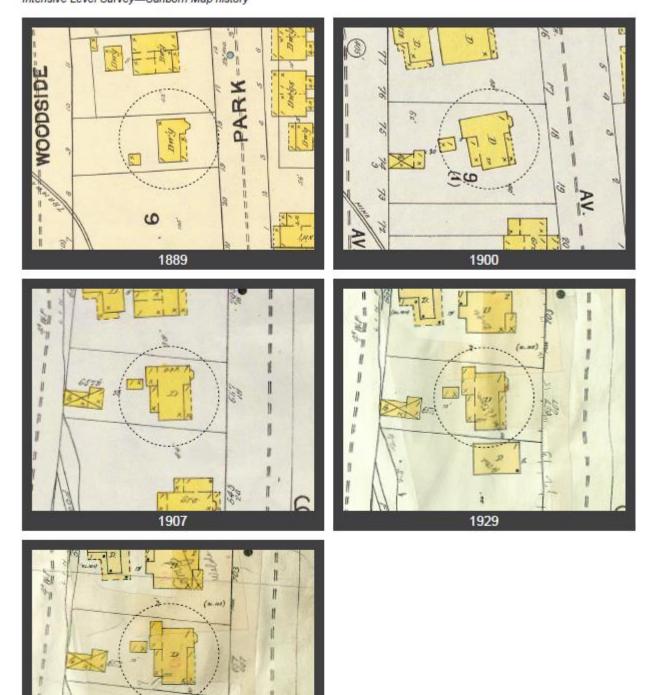

657 Park Avenue. Southeast oblique. November 2013.

13

657 Park Avenue, Park City, Summit County, Utah Intensive Level Survey—Sanborn Map history

1

1

2

1941