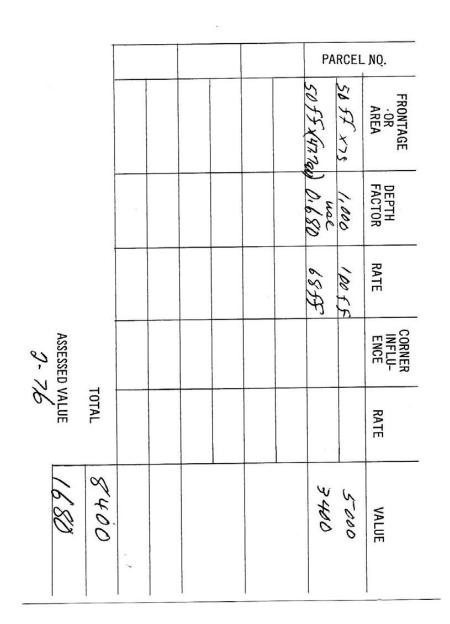

| 703      | <u> </u>                                |
| Appraised  | 0                                                                                                  |                 | By                                                                                                               |          | 132.8                                   |



TC-74 REV. 61 STATE OF UTAH - STATE TAX COMMISSION TC-541 (M-20) (URBAN LAND CARD)

Ray D Petersen, etal PC 101 Park City J B1k6PC Utah 84060 SWD385JWD67 DQC137M70-219 PC 101 All Lots 14-15-23 & 24 B1k 6 Park City Survey (Ray D Petersen, Paul W Petersen, Keith Petersen, Donna Rose Koffard, Shirley L Hall & Robert Blaine Petersen )



(Serial No.-Owner-Add.-Desc. of Property)