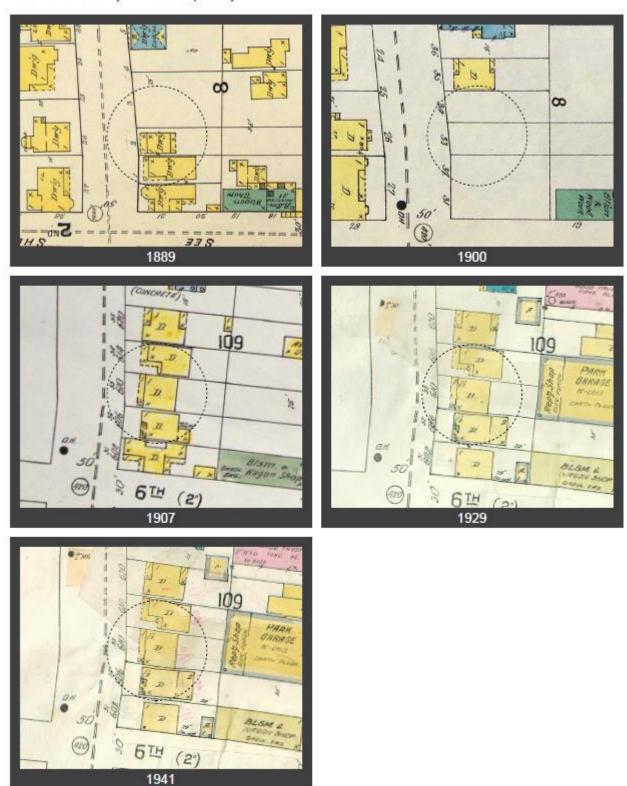

610 Park Avenue. West elevation. November 2013.

610 Park Avenue. Northwest oblique. November 2013.

610 Park Avenue, Park City, Summit County, Utah Intensive Level Survey—Sanborn Map history