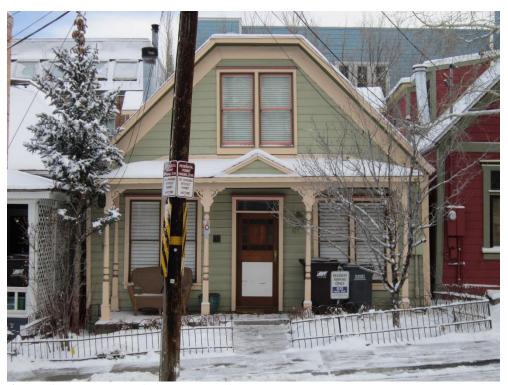

610 Park Avenue. West elevation. November 2013.

610 Park Avenue. Northwest oblique. November 2013.

610 Park Avenue, Park City, Summit County, Utah Intensive Level Survey—Sanborn Map history