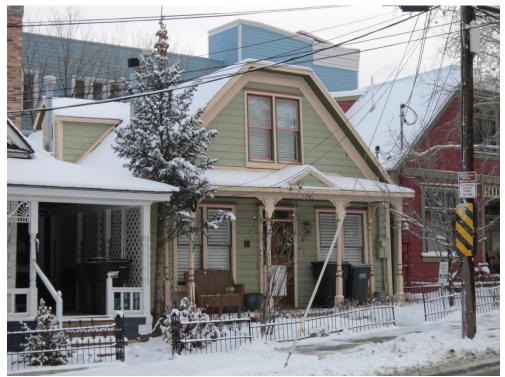

The house at 610 Park Ave was described in the 1984 National Register nomination form as follows:

"This house is a one and one half story variant of the pyramid house. Features of this house that are typical of the basic pyramid house are the generally symmetrical facade with a door set slightly off-center between two windows or pairs of windows, and the low pitch hip roof porch spanning the facade. The windows are the double hung sash one over one type. The porch is supported on lathe turned columns topped with lacey decorative brackets. Key characteristics of the variant include: a long rectangular form built deep on the lot, a truncated hip or gable roof with a clipped gable on the facade, and windows set into the gable section. This house fits that description. It has a truncated gable roof, and a pair of second story windows is centered in the gable section over the door. Large

dormers project from the north and south sides of the east end of the building. The dormers are probably not original, but because they are located at the rear of the building, and are therefore essentially hidden from view, and because they were constructed of drop siding that matches the original siding, they are unobtrusive and do not affect the original character of the building. Except for the addition of the dormers, the house is unaltered. It is in excellent condition and maintains its original integrity."

No major alterations have been made since the time of this description, and the house retains its historical integrity. Not described in the above nomination was an ornate wooden door with a large upper light surrounded by smaller panes. The door has since been replaced with a less ornate door with a similar upper light. The transom window still remains. The foundation is noted as being concrete on two tax cards, but it is not visible, and remains unverified. The overall form and materiality of the building remains intact and the building retains its historic value.