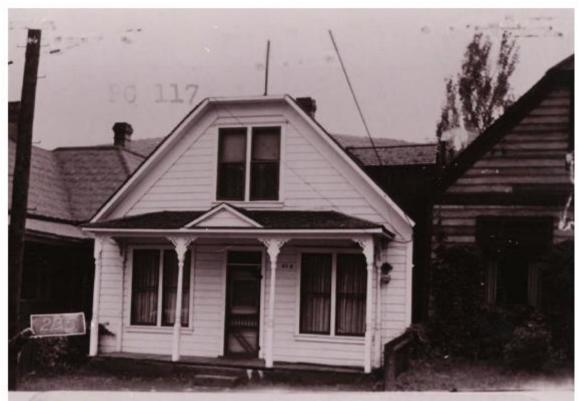

610 Park Avenue, Park City, Summit County, Utah Intensive Level Survey—Biographical and Historical Research Materials

Tax photo c. 1940

Irinda Watson House 610 Park Ave., Park City, Summit County, Utah West facade Photo by Roger Roper, October 1983 Negative: Utah State Historical Society

Planning Department/ Park City Corporation

Irinda Watson House 610 Park

County, City, Park

West facade

1983 1 Society Historical October Utah State Roger Roper, by Negative Photo

610 Park Avenue. Southwest oblique. November 2013.