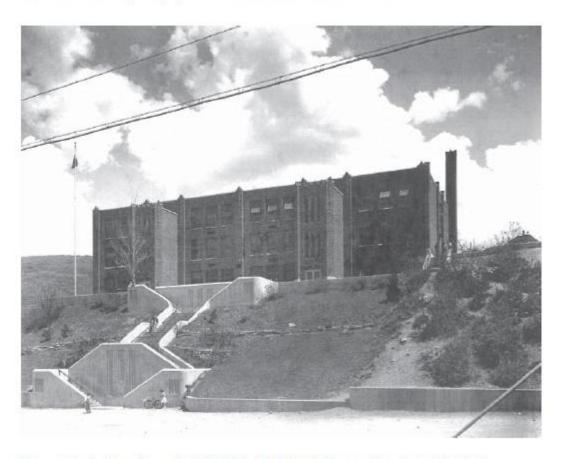

445 Marsac Avenue, Park City, Summit County, Utah Intensive Level Survey—Biographical and Historical Research Materials

Marsac School, date unknown (Park City Historical Society & Museum, Pop Jenks Collection)