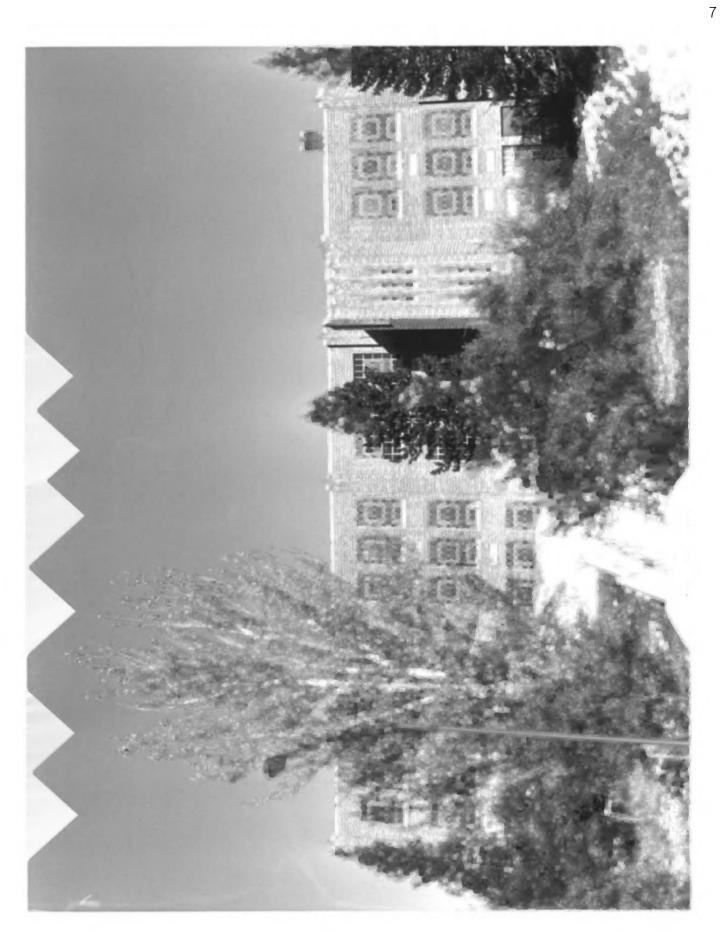

Planning Department/ Park City Corporation

County, Schoo1 Marsac Elementary Summit City, Park

West Facade

Society 1984 October Historical Randall, State Photo by Debbie Utah Negative

1 of 2

Planning Department/ Park City Corporation