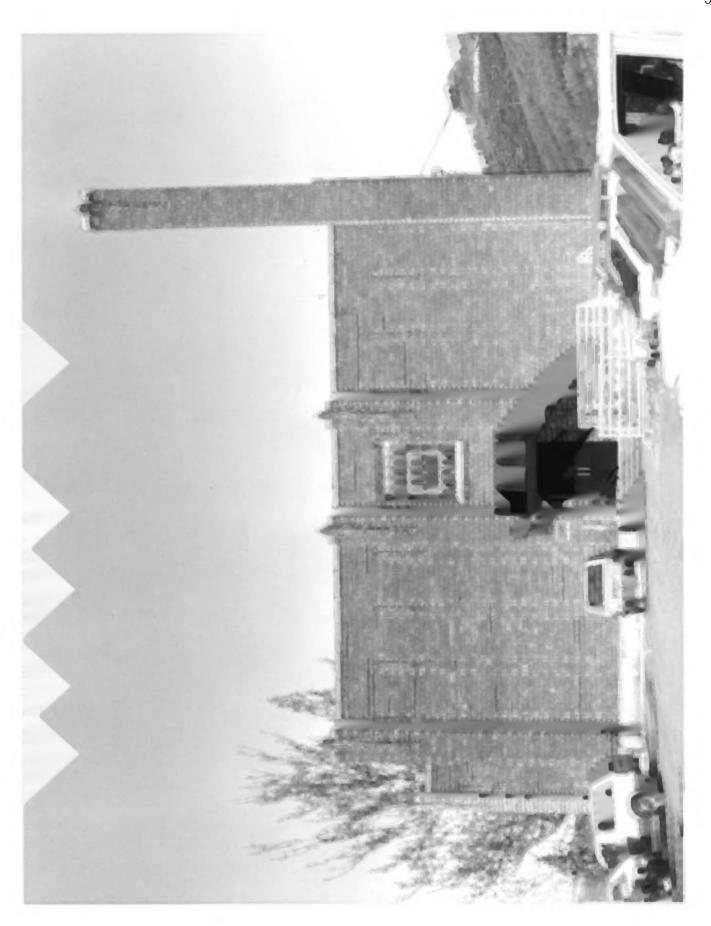

County, Schoo1 Marsac Elementary Park City, Summit

South Facade

Society 1984 October State Historical Randall, Photo by Debbie Utah Negative:

2 of :

Planning Department/ Park City Corporation

Planning Department/ Park City Corporation