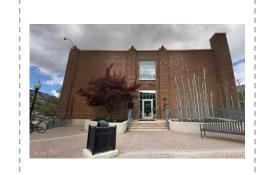

Little has changed since McCormick's description although the setting has been further developed with the addition of the China Bridge parking structure to the south, which has rendered the south façade a major entrance into the building and diminished the emphasis on the main west façade. The stairs leading from Swede Alley still provide an important access to the symmetrical school building and provide a more austere entrance. The chimney has been shortened since the coal heating plant under the south parking lot was decommissioned. The interior of the building has been heavily remodeled in order to allow for the programmatic change from an elementary school to a city hall. Also, photovoltaic panels have been added on the roof to help provide energy to the building. The Marsac School is an important structure in the development of Park City and PWA architecture in Utah. The overall form and materiality of the building remains intact and the building retains its historic value.