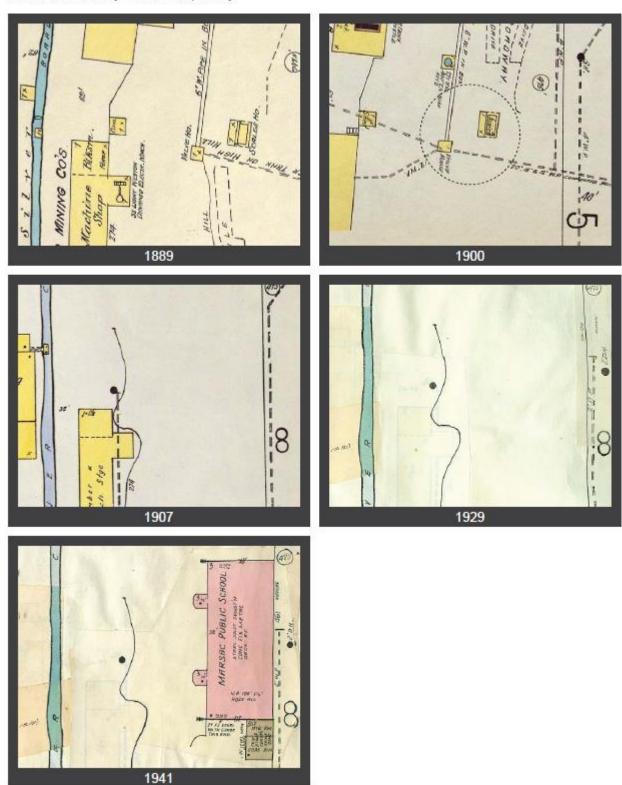

The site of the Marsac School remained vacant after the Marsac Mill was torn down. A few small buildings were constructed on Silver Creek, but none were very lasting, and the site was completely empty by the 1929 Sanborn Map. By the mid-1930s demand for a new elementary school was increasing in Park City and the creation of the Progress Works Administration (PWA) in 1933 led to a grant application by the Park City Board of Education through the federal building program. In 1935, the grant was approved and the federal government agreed to fund 45 percent of the project with the Board of Education providing the remainder. In order to raise this money the town voted in favor of a bond issuance in an October 1935 election. A \$75,000 bond was issued on March 1, 1936 with a 4 percent annual interest rate. These monies were used for the erection of both the Marsac School and the High School Mechanical Arts Building (1167 Woodside Avenue). In accordance with PWA protocol, local architects Scott & Welch of Salt Lake City were chosen with the Paul Paulsen Company contracted as the construction company.

445 Marsac Avenue, Park City, Summit County, Utah Intensive Level Survey—Sanborn Map history