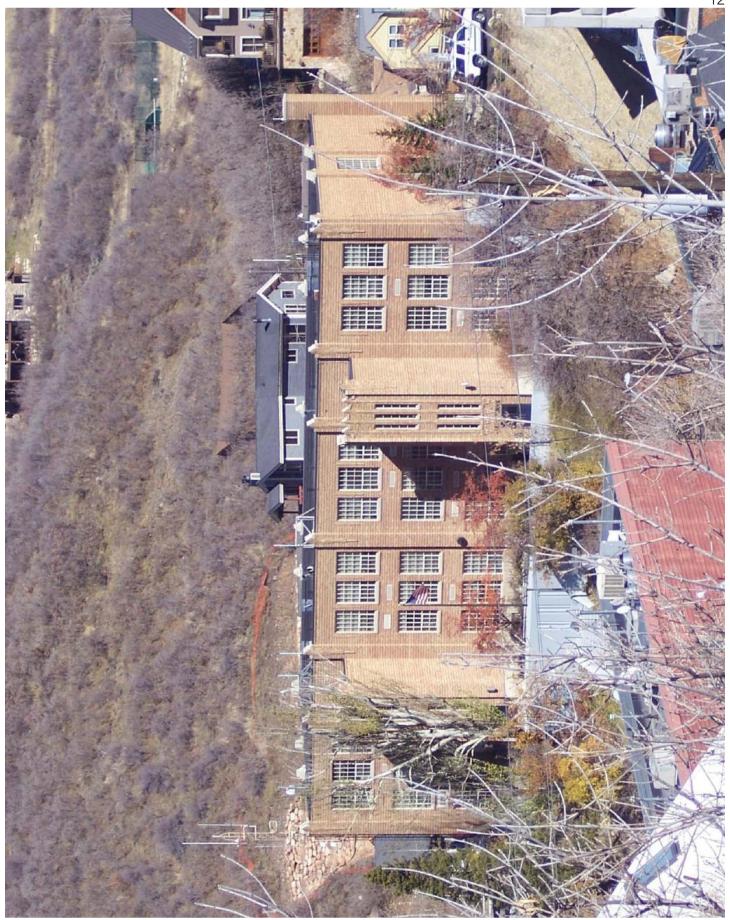

Little has changed since McCormick's description although the setting has been further developed with the addition of the China Bridge parking structure to the south, which has rendered the south façade a major entrance into the building and diminished the emphasis on the main west façade. The stairs leading from Swede Alley still provide an important access to the symmetrical school building and provide a more austere entrance. The chimney has been shortened since the coal heating plant under the south parking lot was decommissioned. The interior of the building has been heavily remodeled in order to allow for the programmatic change from an elementary school to a city hall. Also, photovoltaic panels have been added on the roof to help provide energy to the building. The Marsac School is an important structure in the development of Park City and PWA architecture in Utah. The overall form and materiality of the building remains intact and the building retains its historic value.