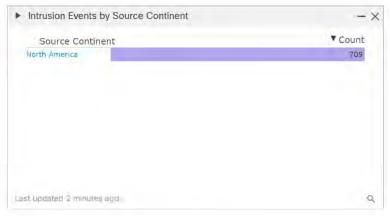

### **Threats**

## **Threats**

### Geolocation

| Intrusion Events by Destination Continent | - ×     |
|-------------------------------------------|---------|
| Destination Continent                     | ▼ Count |
| North America                             | 1,041   |
| Asia                                      | 1       |
| Australia                                 | 1       |
| Europe                                    | 1       |
|                                           |         |
| ast updated I minutés ago.                | Q       |