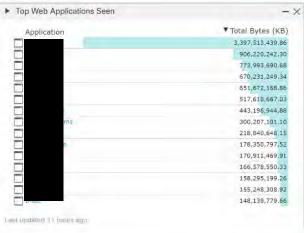

# Cyber Console

-×

▼ Total Bytes (KB)

30,929,376,921.75 6,977,195,741.66

2,905,969,491.78

1,989,858,235.39

1,890,710,300.48

▶ Traffic by Business Relevance

# **Application Risk**