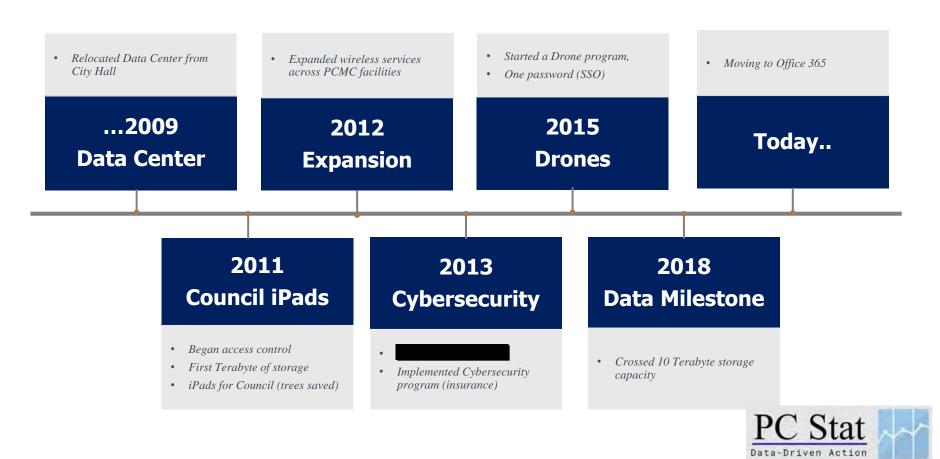

#### HISTORY OF PARK CITY IT

This is the computer...

Radio Shaek
The biggest name in little computers