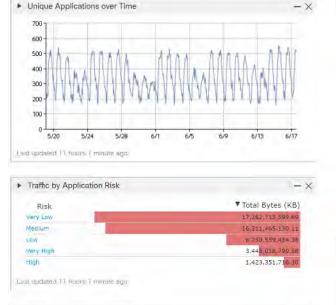

# Cyber Console

-×

▼ Total Bytes (KB)

30,929,376,921.75 6,977,195,741.66

2,905,969,491.78

1,989,858,235.39

1,890,710,300.48

▶ Traffic by Business Relevance

Business Relevance

Last updated 11 hours 1 minute ago

Very High

High

Low Very Low

# **Application Risk**