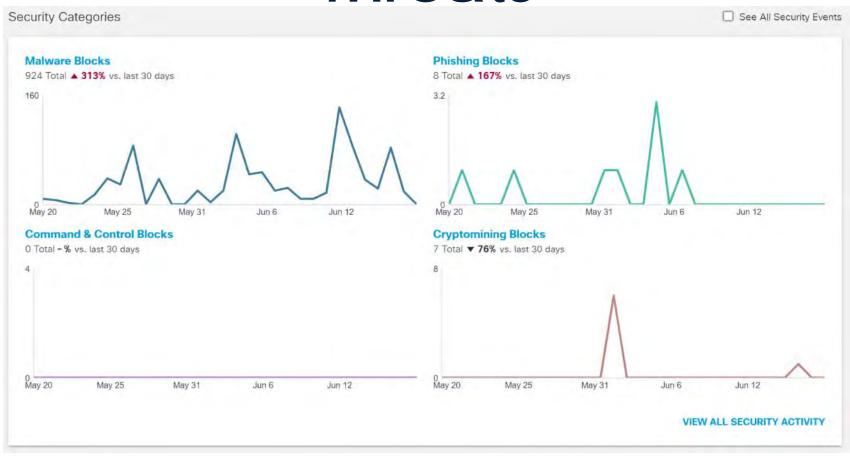

ct  | 451  |  |
| 2014   | Nov  | 247  |  | 2020   | Nov  | 335  |  |
| 2014   | Dec  | 200  |  | 2020   | Dec  | 362  |  |
|        |      |      |  |        |      |      |  |
| Total: |      | 2882 |  | Total: |      | 4879 |  |
| Avg.   |      | 240  |  | Avg.   |      | 406  |  |

|                    | 2003 | 2011 | 2019 |
|--------------------|------|------|------|
| Desktops           | 182  | 208  | 165  |
| Laptops            | 36   | 112  | 156  |
| Printers           | -    | 43   | 86   |
| Servers            | -    | 50   | 110  |
| iPads              | 0    | 0    | 43   |
| Cell Phones        | -    | 108  | 230  |
| Smart Phones       | 0    | 42   | 226  |
| Aircards/MiFi<br>s | 0    | -    | 108  |
| Cloud<br>Services  | 0    | 1    | 10   |



AI/ML



### **Threats**



## **Threats**





### Geolocation







| Intrusion Events by Destination Continent | - ×     |
|-------------------------------------------|---------|
| Destination Continent                     | ▼ Count |
| North America                             | 1,041   |
| Asia                                      | 1       |
| Australia                                 | 1       |
| Europe                                    | 1       |
|                                           |         |
| ast updated I minutés ago.                | Q       |

# Cyber Console



-×

▼ Total Bytes (KB)

30,929,376,921.75 6,977,195,741.66

2,905,969,491.78

1,989,858,235.39

1,890,710,300.48

▶ Traffic by Business Relevance

Business Relevance

Last updated 11 hours 1 minute ago

Very High

High

Low Very Lo