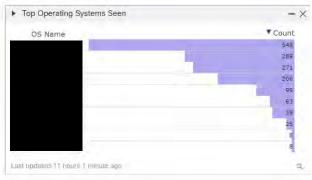

reats**





### Geolocation







| Intrusion Events by Destination Continent | - ×     |
|-------------------------------------------|---------|
| Destination Continent                     | ▼ Count |
| North America                             | 1,041   |
| Asia                                      | 1       |
| Australia                                 | 1       |
| Europe                                    | 1       |
|                                           |         |
| ast updated I minutés ago.                | Q       |

# Cyber Console



-×

▼ Total Bytes (KB)

30,929,376,921.75 6,977,195,741.66

2,905,969,491.78

1,989,858,235.39

1,890,710,300.48

▶ Traffic by Business Relevance

Business Relevance

Last updated 11 hours 1 minute ago

Very High

High

Low Very Low











# **Application Risk**



## Office 365



#### Teams usage report Jun 18, 2021 4:18:45 PM UTC Date range: Mar 19, 2021 - Jun 16, 2021





Total active users

Active channels

1,134

Reply messages

Post messages

Channel messages

172 Mentions

225 Meetings Organized

| Team name                 | Active users          | Guests | Active channels | Post messages | Reply messages |
|---------------------------|-----------------------|--------|-----------------|---------------|----------------|
| Gordo Site Flaming and Di |                       | U      | 4               | 15            | 10             |
| III)                      | <b>/mym//m////</b> 11 | 0      | 3               | 498           | 1015           |
| Park City Engineering     | mulmurum 4            | 0      | 1