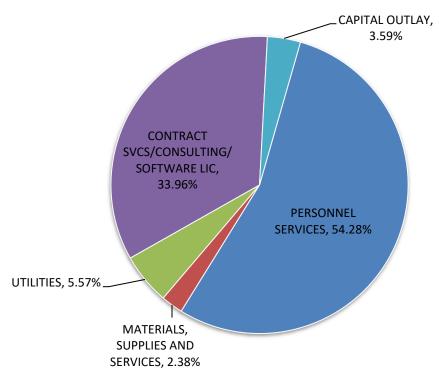

#### **Budget Summary Decomposition by Expense Type - FY21**

Source: Park City Municipal Corporation. As of 4/30/2021.

Technology through the lens of information