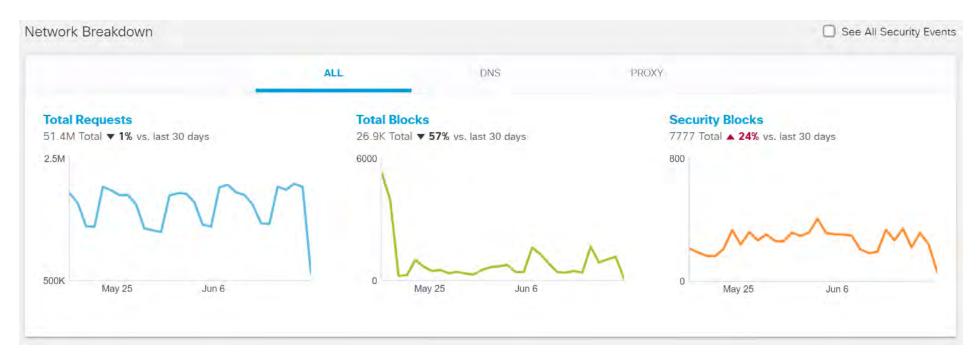

2014   | Nov  | 247  |  | 2020   | Nov  | 335  |  |
| 2014   | Dec  | 200  |  | 2020   | Dec  | 362  |  |
|        |      |      |  |        |      |      |  |
| Total: |      | 2882 |  | Total: |      | 4879 |  |
| Avg.   |      | 240  |  | Avg.   |      | 406  |  |

|                    | 2003 | 2011 | 2019 |
|--------------------|------|------|------|
| Desktops           | 182  | 208  | 165  |
| Laptops            | 36   | 112  | 156  |
| Printers           | -    | 43   | 86   |
| Servers            | -    | 50   | 110  |
| iPads              | 0    | 0    | 43   |
| Cell Phones        | -    | 108  | 230  |
| Smart Phones       | 0    | 42   | 226  |
| Aircards/MiFi<br>s | 0    | -    | 108  |
| Cloud<br>Services  | 0    | 1    | 10   |



AI/ML



### **Threats**



## **Threats**





### Geolocation







| Intrusion Events by Destination Continent | - ×     |
|-------------------------------------------|---------|
| Destination Continent                     | ▼ Count |
| North America                             | 1,041   |
| Asia                                      | 1       |
| Australia                                 | 1       |
| Europe                                    | 1       |
|                                           |         |
| ast updated I minutés ago.                | Q       |

# Cyber Console



-×

▼ Total Bytes (KB)

30,929,376,921.75 6,977,195,741.66

2,905,969,491.78

1,989,858,235.39

1,890,710,300.48

▶ Traffic by Business Relevance

Business Relevance

Last updated 11 hours 1 minute ago

Very High

High

Low Very Low











# **A