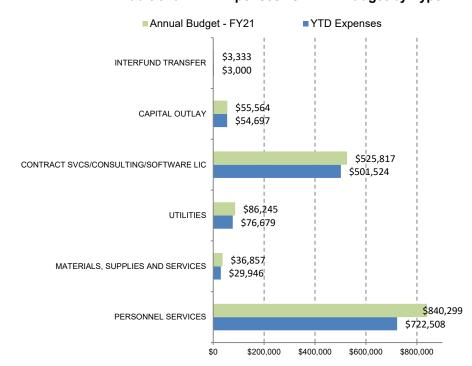

#### Additional YTD Expenses vs. FY21 Budget by Type

Source: Park City Municipal Corporation. As of 4/30/2021