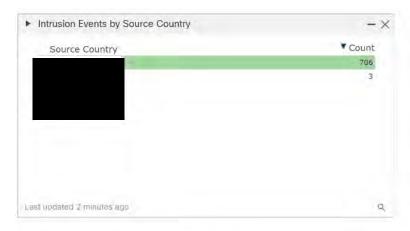

|  | 2020   | Nov  | 335  |  |
| 2014   | Dec  | 200  |  | 2020   | Dec  | 362  |  |
|        |      |      |  |        |      |      |  |
| Total: |      | 2882 |  | Total: |      | 4879 |  |
| Avg.   |      | 240  |  | Avg.   |      | 406  |  |

|                    | 2003 | 2011 | 2019 |
|--------------------|------|------|------|
| Desktops           | 182  | 208  | 165  |
| Laptops            | 36   | 112  | 156  |
| Printers           | -    | 43   | 86   |
| Servers            | -    | 50   | 110  |
| iPads              | 0    | 0    | 43   |
| Cell Phones        | -    | 108  | 230  |
| Smart Phones       | 0    | 42   | 226  |
| Aircards/MiFi<br>s | 0    | -    | 108  |
| Cloud<br>Services  | 0    | 1    | 10   |



AI/ML



### **Threats**



## **Threats**





### Geolocation







| Intrusion Events by Destination Continent | - ×     |
|-------------------------------------------|---------|
| Destination Continent                     | ▼ Count |
| North America                             | 1,041   |
| Asia                                      | 1       |
| Australia                                 | 1       |
| Europe                                    | 1       |
|                                           |         |
| ast updated I minutés ago.                | Q       |

# Cyber Console



-×

▼ Total Bytes (KB)

30,929,376,921.75 6,977,195,741.66

2,905,969,491.78

1,989,858,235.39

1,890,710,300.48

▶ Traffic by Business Relevance

Business Relevance

Last updated 11 hours 1 minute ago

Very High

High

Low Very Low











# **Application Risk**