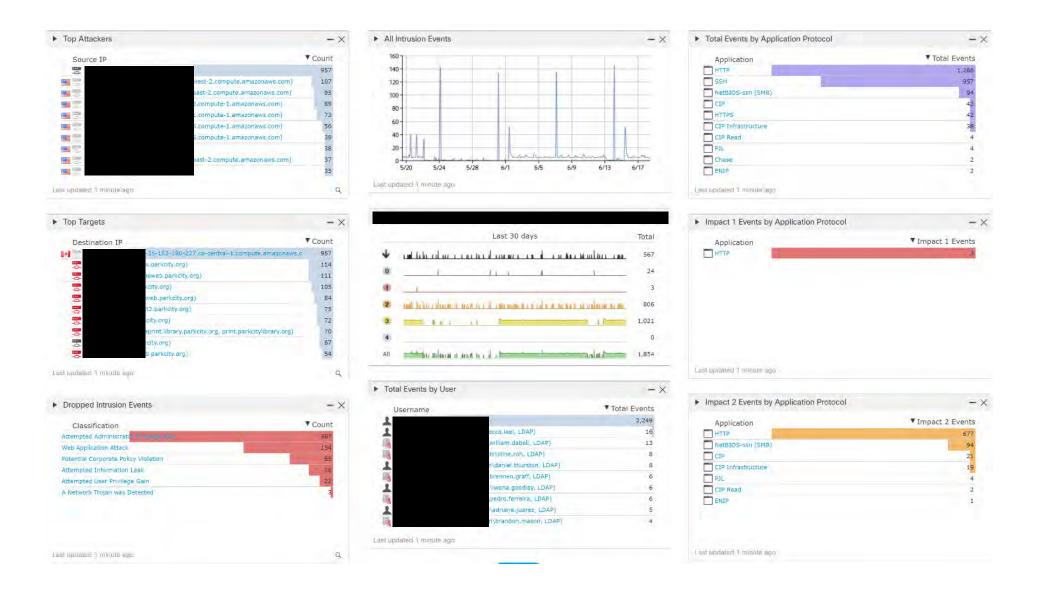

ats**





### Geolocation







| Intrusion Events by Destination Continent | - ×     |
|-------------------------------------------|---------|
| Destination Continent                     | ▼ Count |
| North America                             | 1,041   |
| Asia                                      | 1       |
| Australia                                 | 1       |
| Europe                                    | 1       |
|                                           |         |
| ast updated I minutés ago.                | Q       |

# Cyber Console



-×

▼ Total Bytes (KB)

30,929,376,921.75 6,977,195,741.66

2,905,969,491.78

1,989,858,235.39

1,890,710,300.48

▶ Traffic by Business Relevance

Business Relevance

Last updated 11 hours 1 minute ago

Very High

High

Low Very Low











# **Application Risk**



## Office 365



#### Teams usage report Jun 18, 2021 4:18:45 PM UTC Date range: Mar 19, 2021 - Jun 16, 2021





Total active users

Active channels

1,134

Reply messages

Post messages

Channel messages

172 Mentions

225 Meetings Organized

| Team name                 | Active users          | Guests | Active channels | Post messages | Reply messages |
|---------------------------|-----------------------|--------|-----------------|---------------|----------------|
| Gordo Site Flaming and Di |                       | U      | 4               | 15            | 10             |
| III)                      | <b>/mym//m////</b> 11 | 0      | 3               | 498           | 1015           |
| Park City Engineering     | mulmurum 4            | 0      | 1