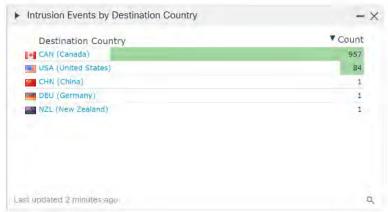

### **Threats**

## **Threats**

### Geolocation

| Intrusion Events by Destination Continent | - ×     |
|-------------------------------------------|---------|
| Destination Continent                     | ▼ Count |
| North America                             | 1,041   |
| Asia                                      | 1       |
| Australia                                 | 1       |
| Europe                                    | 1       |
|                                           |         |
| ast updated I minutés ago.                | Q       |