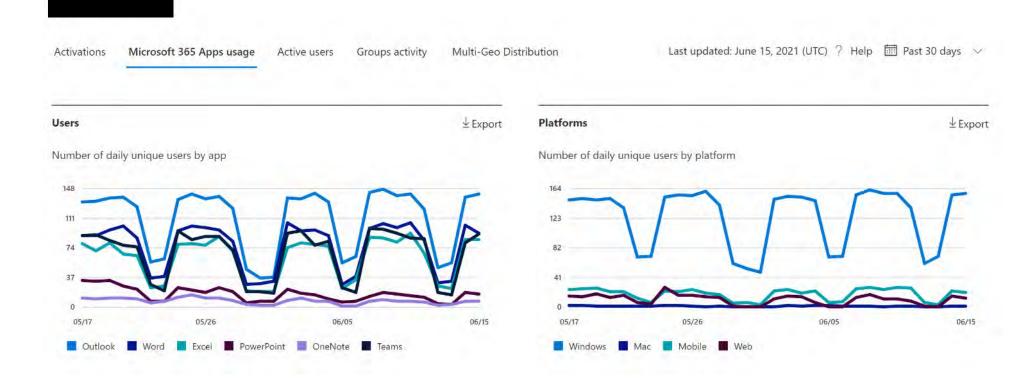

on Events by Destination Continent | - ×     |
|-------------------------------------------|---------|
| Destination Continent                     | ▼ Count |
| North America                             | 1,041   |
| Asia                                      | 1       |
| Australia                                 | 1       |
| Europe                                    | 1       |
|                                           |         |
| ast updated I minutés ago.                | Q       |

# Cyber Console



-×

▼ Total Bytes (KB)

30,929,376,921.75 6,977,195,741.66

2,905,969,491.78

1,989,858,235.39

1,890,710,300.48

▶ Traffic by Business Relevance

Business Relevance

Last updated 11 hours 1 minute ago

Very High

High

Low Very Low











# **Application Risk**



## Office 365



#### Teams usage report Jun 18, 2021 4:18:45 PM UTC Date range: Mar 19, 2021 - Jun 16, 2021





Total active users

Active channels

1,134

Reply messages

Post messages

Channel messages

172 Mentions

225 Meetings Organized

| Team name                 | Active users          | Guests | Active channels | Post messages | Reply messages |
|---------------------------|-----------------------|--------|-----------------|---------------|----------------|
| Gordo Site Flaming and Di |                       | U      | 4               | 15            | 10             |
| III)                      | <b>/mym//m////</b> 11 | 0      | 3               | 498           | 1015           |
| Park City Engineering     | mulmurum 4            | 0      | 1               | 0             | 0              |