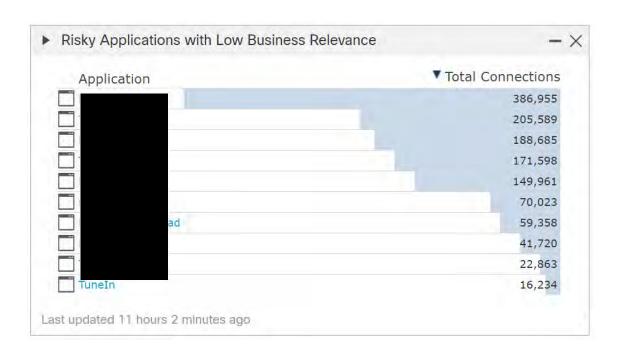

| Intrusion Events by Destination Continent | - ×     |
|-------------------------------------------|---------|
| Destination Continent                     | ▼ Count |
| North America                             | 1,041   |
| Asia                                      | 1       |
| Australia                                 | 1       |
| Europe                                    | 1       |
|                                           |         |
| ast updated I minutés ago.                | Q       |

# Cyber Console



-×

▼ Total Bytes (KB)

30,929,376,921.75 6,977,195,741.66

2,905,969,491.78

1,989,858,235.39

1,890,710,300.48

▶ Traffic by Business Relevance

Business Relevance

Last updated 11 hours 1 minute ago

Very High

High

Low Very Low











# **Application Risk**



## Office 365



#### Teams usage report Jun 18, 2021 4:18:45 PM UTC Date range: Mar 19, 2021 - Jun 16, 2021





Total active users

Active channels

1,134

Reply messages

Post messages

Channel messages

172 Mentions

225 Meetings Organized

| Team name                 | Active users          | Guests | Active channels | Post messages | Reply messages |
|---------------------------|-----------------------|--------|-----------------|---------------|----------------|
| Gordo Site Flaming and Di |                       | U      | 4               | 15            | 10             |
| III)                      | <b>/mym//m////</b> 11 | 0      | 3               | 498           | 1015           |
| Park City Engineering     | mulmurum 4            | 0      | 1               | 0             |