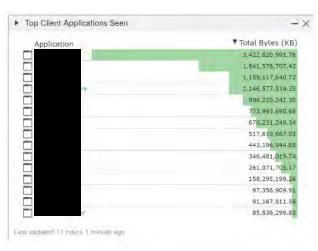

Threats**





### Geolocation







| Intrusion Events by Destination Continent | - ×     |
|-------------------------------------------|---------|
| Destination Continent                     | ▼ Count |
| North America                             | 1,041   |
| Asia                                      | 1       |
| Australia                                 | 1       |
| Europe                                    | 1       |
|                                           |         |
| ast updated I minutés ago.                | Q       |

# Cyber Console



-×

▼ Total Bytes (KB)

30,929,376,921.75 6,977,195,741.66

2,905,969,491.78

1,989,858,235.39

1,890,710,300.48

▶ Traffic by Business Relevance

Business Relevance

Last updated 11 hours 1 minute ago

Very High

High

Low Very Low











# **Application Risk**



## Office 365



#### Teams usage report Jun 18, 2021 4:18:45 PM UTC Date range: Mar 19, 2021 - Jun 16, 2021





Total active users

Active channels

1,134

Reply messages

Post messages

Channel messages

172 Mentions

225 Meetings Organized

| Team name                 | Active users          | Guests | Active channels | Post messages | Reply messages |
|---------------------------|-----------------------|--------|-----------------|---------------|----------------|
| Gordo Site Flaming and Di |                       | U      | 4               | 15            | 10             |
| III)                      | <b>/mym//m////</b> 11 | 0      | 3               | 498           | 1015           |
| Park City Engineering     | mulmurum 4            | 0      | 1