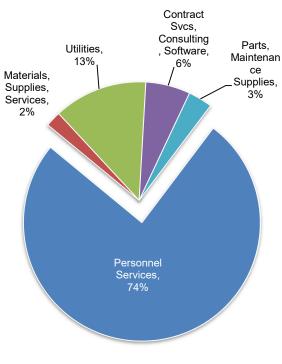

#### **YoY Total Personnel Costs**

% Personnel Decomposition by Total \$
Cost - FY21