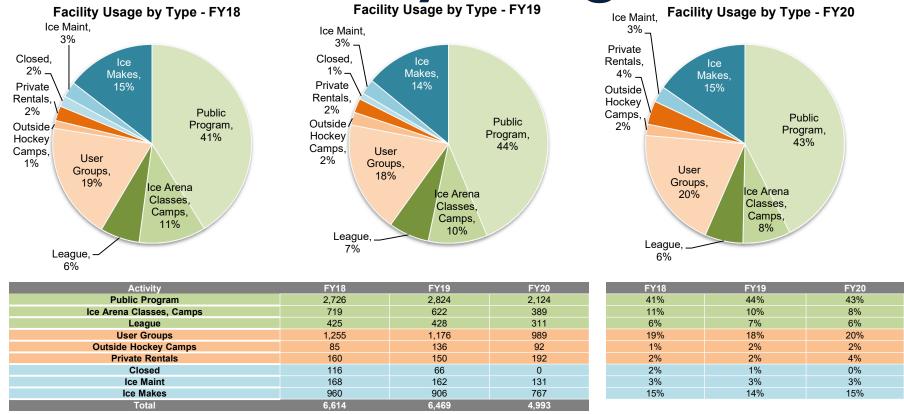

### **Facility Usage**

Source: Park City Municipal Corporation. As of 9/14/2020. Note: distribution of activities in FY20 excludes COVID closures in order to display percentage usage by category under open conditions.

# **Facility Usage**