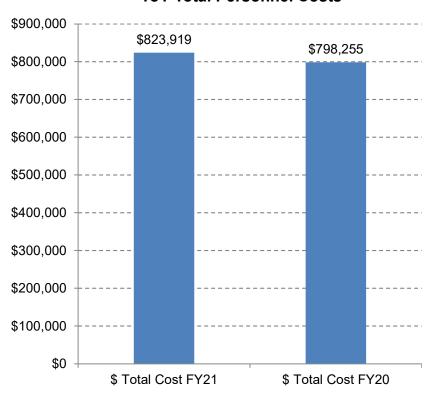

### **PERSONNEL**

#### **YoY Total Personnel Costs**

% Personnel Decomposition by Total \$
Cost - FY21