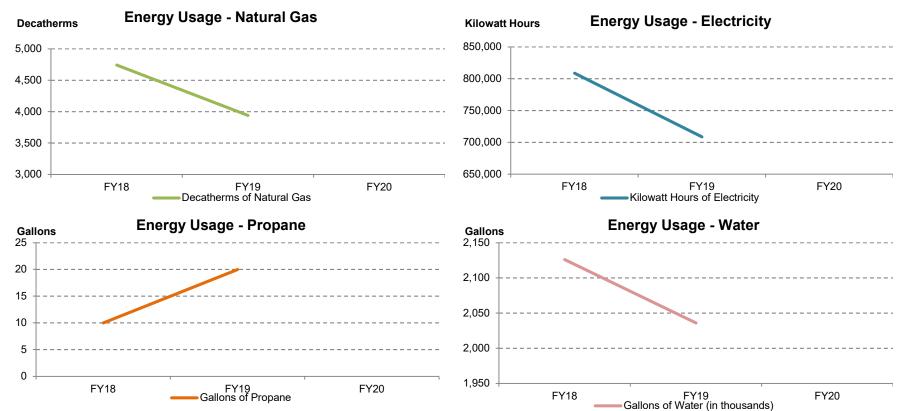

Instructors                             | 21 PT            |
| Scorekeepers                            | 1-3 PT           |

### **PERSONNEL**

#### **YoY Total Personnel Costs**



% Personnel Decomposition by Total \$
Cost - FY21



### **EXPENSES**

#### YTD Personnel Expenses vs. **FY21 Budget by Type**

### Additional YTD Expenses vs. FY21 **Budget by Type**

#### **Budget Summary Decomposition by Expense Type - FY21**







## **Participation**



# **Participation**

#### Ice Arena - Usage by Region Over Time



### **Facility Usage**



Source: Park City Municipal Corporation. As of 9/14/2020. Note: distribution of activities in FY20 excludes COVID closures in order to display percentage usage by category under open conditions.

# **Facility Usage**



## **Utility Consumption**



# **Operating Subsidy**

Ice Arena - Revenues, Expenses & Subsidy Summary



## Capital

#### **CP0150 Ice Facility Capital Replacement - Future Expenses**



# Capital

#### **CP0150 Ice Facility Capital Replacement - Project Balance**





### COVID RESPONSE —





## **Social Equity**