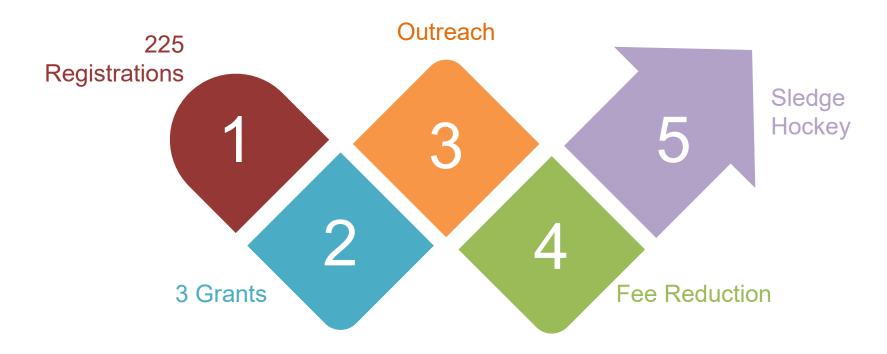

Budget by Type**

### Additional YTD Expenses vs. FY21 **Budget by Type**

#### **Budget Summary Decomposition by Expense Type - FY21**







## **Participation**



# **Participation**

#### Ice Arena - Usage by Region Over Time



### **Facility Usage**



Source: Park City Municipal Corporation. As of 9/14/2020. Note: distribution of activities in FY20 excludes COVID closures in order to display percentage usage by category under open conditions.

# **Facility Usage**



## **Utility Consumption**



# **Operating Subsidy**

Ice Arena - Revenues, Expenses & Subsidy Summary



## Capital

#### **CP0150 Ice Facility Capital Replacement - Future Expenses**



# Capital

#### **CP0150 Ice Facility Capital Replacement - Project Balance**





### COVID RESPONSE —





## **Social Equity**