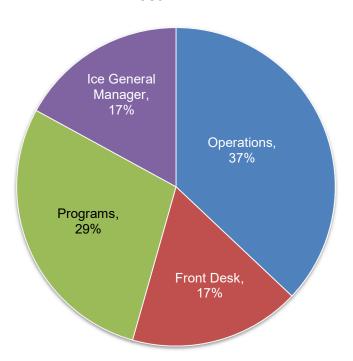

### **PERSONNEL**

#### **YoY Total Personnel Costs**

% Personnel Decomposition by Total \$
Cost - FY21