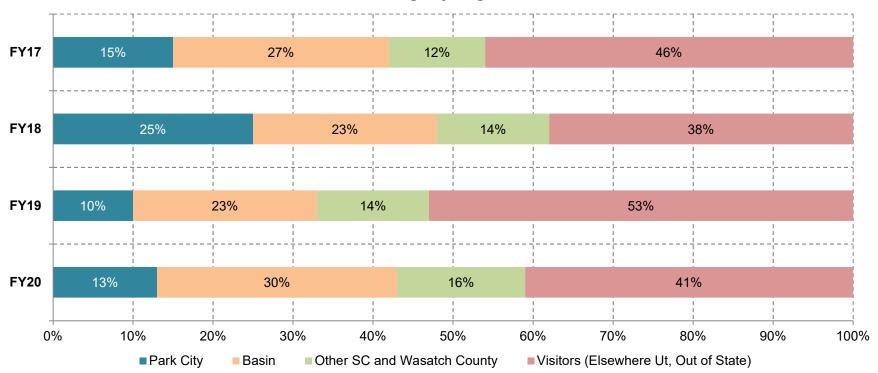

#### Ice Arena - Usage by Region Over Time

### **Facility Usage**

Source: Park City Municipal Corporation. As of 9/14/2020. Note: distribution of activities in FY20 excludes COVID closures in order to display percentage usage by category under open conditions.