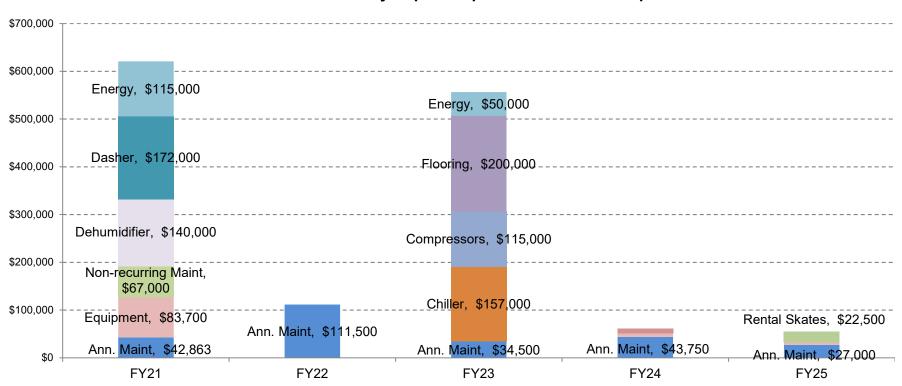

l Personnel Costs**



% Personnel Decomposition by Total \$
Cost - FY21



### **EXPENSES**

#### YTD Personnel Expenses vs. **FY21 Budget by Type**

### Additional YTD Expenses vs. FY21 **Budget by Type**

#### **Budget Summary Decomposition by Expense Type - FY21**







## **Participation**



# **Participation**

#### Ice Arena - Usage by Region Over Time



### **Facility Usage**



Source: Park City Municipal Corporation. As of 9/14/2020. Note: distribution of activities in FY20 excludes COVID closures in order to display percentage usage by category under open conditions.

# **Facility Usage**



## **Utility Consumption**



# **Operating Subsidy**

Ice Arena - Revenues, Expenses & Subsidy Summary



## Capital

#### **CP0150 Ice Facility Capital Replacement - Future Expenses**



# Capital

#### **CP0150 Ice Facility Capital Replacement - Project Balance**





### COVID RESPONSE —





## **Social Equity**