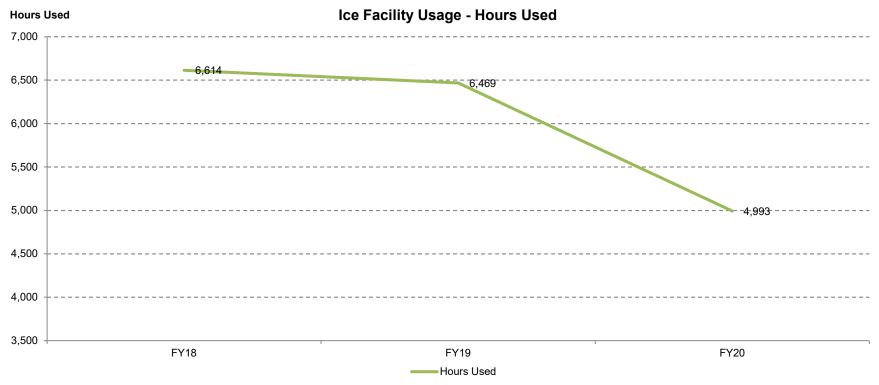

### **Facility Usage**

Source: Park City Municipal Corporation. As of 9/14/2020. Note: distribution of activities in FY20 excludes COVID closures in order to display percentage usage by category under open conditions.

# **Facility Usage**