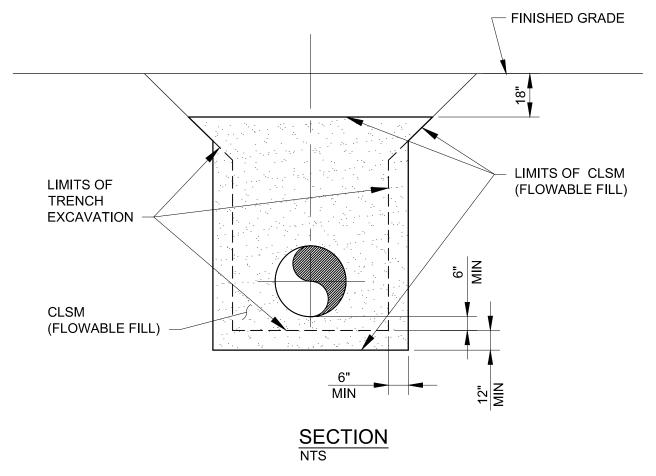

## NOTES:

1. CLSM - CONTROLLED LOW STRENGTH MATERIAL, DESIGN MIX 100-150 PSI

| DATE   |  |
|--------|--|
| 3/2014 |  |
| REV.   |  |
| 0      |  |

WATER TRENCH CUT-OFF WALL

STD. PLAN

581