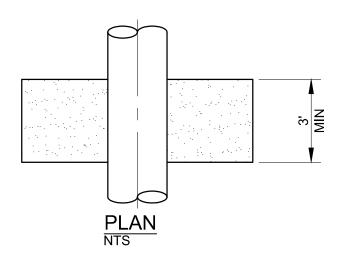

## NOTES:

1. CLSM - CONTROLLED LOW STRENGTH MATERIAL, DESIGN MIX 100-150 PSI

| DATE   |  |
|--------|--|
| 3/2014 |  |
| REV.   |  |
| 0      |  |

WATER TRENCH CUT-OFF WALL

STD. PLAN

581