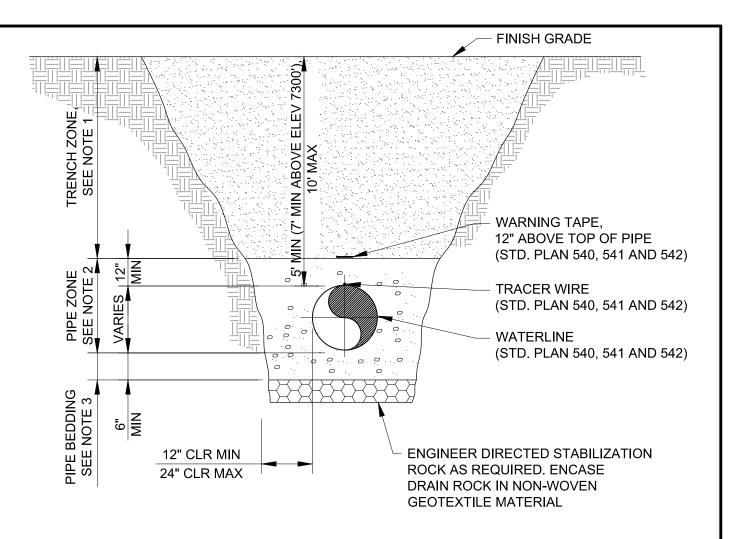

## NOTES:

## 1. TRENCH ZONE

WATER MAIN, FIRE LINE, AND APPURTENANCES:

BACKFILL AND COMPACT PER PCMC DESIGN STANDARDS AND CONSTRUCTION SPECIFICATIONS UNLESS OTHERWISE REQUIRED BY SPECIAL CONDITIONS

WATER SERVICE - NEW PAVEMENT AND LANDSCAPE AREA:

BACKFILL AND COMPACT PER PCMC DESIGN STANDARDS AND CONSTRUCTION SPECIFICATIONS UNLESS OTHERWISE REQUIRED BY SPECIAL CONDITIONS

WATER SERVICE - EXISTING ROADWAY AND PAVED AREA:

BACKFILL TO PAVEMENT DEPTH WITH CONTROLLED LOW-STRENGTH MATERIAL (CLSM), "FLOWABLE FILL", 100 PSI MINIMUM AND 150 PSI MAXIMUM MIX DESIGN.

2 PIPF ZONE

BACKFILL MATERIAL SHALL BE TAMPED IN LAYERS AROUND THE PIPE AND TO A SUFFICIENT HEIGHT ABOVE THE PIPE TO ADEQUATELY SUPPORT AND PROTECT THE PIPE. THE MATERIAL AND BACKFILL ZONES SHALL BE AS SPECIFIED BY THE APPLICABLE AWWA STANDARD FOR THAT PIPE TYPE. DO NOT DROP PIPE OR ACCESSORIES INTO THE TRENCH. AS A MINIMUM:

WATER MAIN, FIRE LINE, AND APPURTENANCES:

SAND OR 3/4" MAXIMUM PARTICLE SIZE ROADBASE COMPACT TO 96% OF MODIFIED PROCTOR DENSITY WATER SERVICE:

SAND COMPACTED TO 96% OF MODIFIED PROCTOR DENSITY

3. PIPE BEDDING

WATER MAIN, FIRE LINE, AND APPURTENANCES:

SAND OR 3/4" ROADBASE COMPACT TO 96% OF MODIFIED PROCTOR DENSITY

WATER SERVICE

SAND COMPACTED TO 96% OF MODIFIED PROCTOR DENSITY

A CONTINUOUS AND UNIFORM BEDDING SHALL BE PROVIDED IN THE TRENCH FOR ALL BURIED PIPE. STONES LARGER THAN 3/4" AS DESCRIBED IN NOTE 2 SHALL BE REMOVED FOR A DEPTH OF AT LEAST 6 INCHES BELOW THE BOTTOM OF THE PIPE.

- 4. PROVIDE TRENCH PLATING AS REQUIRED FOR CLSM BACKFILL INSTALLATIONS
- 5. COMPLY WITH APPLICABLE PARK CITY SOILS ORDINANCE REQUIREMENTS

| PARK CITY 1884 PARK CITY MUNICIPAL CORPORATION | DATE   |                      | STD. PLAN |
|------------------------------------------------|--------|----------------------|-----------|
|                                                | 6/2019 | WATER TRENCH BEDDING |           |
|                                                | REV.   | AND BACKFILL         | 580       |
| WATER                                          | 1      |                      |           |