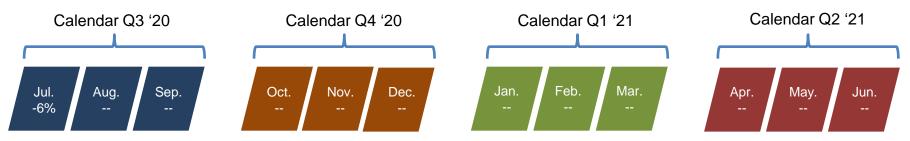

## 2021 General Fund Sales Tax Update

|           |              |               | Ge                      | neral Fund                      |               |                                     |                                |
|-----------|--------------|---------------|-------------------------|---------------------------------|---------------|-------------------------------------|--------------------------------|
| Monthly   | 5 Yr Average | FY20 Realized | FY21 Original<br>Budget | FY21 Projection as of Sep. 2020 | FY21 Realized | \$ Variance from<br>Original Budget | \$ Variance from<br>Projection |
| July      | \$748,225    | \$890,546     | \$287,263               | \$592,130                       | \$767,523     | \$480,260                           | \$175,394                      |
| August    | \$731,810    | \$839,320     | \$364,504               | \$569,130                       | \$0           |                                     |                                |
| September | \$774,984    | \$912,173     | \$450,118               | \$587,277                       | \$0           |                                     |                                |
| October   | \$589,446    | \$715,887     | \$381,881               | \$396,792                       | \$0           |                                     |                                |
| November  | \$678,023    | \$820,365     | \$535,204               | \$667,118                       | \$0           |                                     |                                |
| December  | \$1,667,117  | \$1,877,541   | \$1,307,231             | \$951,823                       | \$0           |                                     |                                |
| January   | \$1,902,194  | \$2,167,578   | \$1,527,323             | \$1,155,948                     | \$0           |                                     |                                |
| February  | \$1,770,231  | \$1,936,051   | \$1,277,465             | \$1,093,269                     | \$0           |                                     |                                |
| March     | \$1,512,372  | \$1,292,639   | \$1,586,795             | \$1,090,252                     | \$0           |                                     |                                |
| April     | \$427,622    | \$368,103     | \$419,949               | \$478,608                       | \$0           |                                     |                                |
| Мау       | \$427,538    | \$391,036     | \$510,753               | \$513,445                       | \$0           |                                     |                                |
| June      | \$636,453    | \$633,760     | \$699,432               | \$632,274                       | \$0           |                                     |                                |
| Total     | \$11,866,015 | \$12,845,001  | \$9,347,918             | \$8,728,066                     | \$767,523     | \$480,260                           | \$175,394                      |

## 2021 General Fund Sales Tax Update

Source: Park City Municipal Corporation. As of September 30, 2020. Note: the FY21 Realized series is not yet visible as only one data point has been observed.