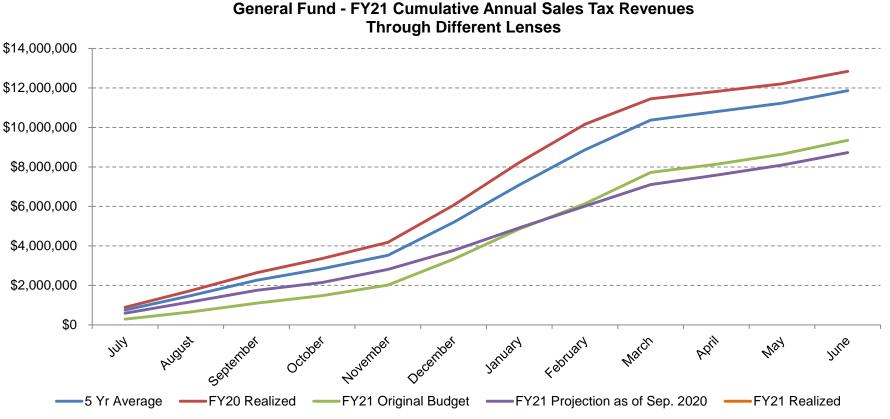

## 2021 General Fund Sales Tax Update

|           |              |               | Ge                      | neral Fund                      |               |                                     |                                |
|-----------|--------------|---------------|-------------------------|---------------------------------|---------------|-------------------------------------|--------------------------------|
| Monthly   | 5 Yr Average | FY20 Realized | FY21 Original<br>Budget | FY21 Projection as of Sep. 2020 | FY21 Realized | \$ Variance from<br>Original Budget | \$ Variance from<br>Projection |
| July      | \$748,225    | \$890,546     | \$287,263               | \$592,130                       | \$767,523     | \$480,260                           | \$175,394                      |
| August    | \$731,810    | \$839,320     | \$364,504               | \$569,130                       | \$0           |                                     |                                |
| September | \$774,984    | \$912,173     | \$450,118               | \$587,277                       | \$0           |                                     |                                |
| October   | \$589,446    | \$715,887     | \$381,881               | \$396,792                       | \$0           |                                     |                                |
| November  | \$678,023    | \$820,365     | \$535,204               | \$667,118                       | \$0           |                                     |                                |
| December  | \$1,667,117  | \$1,877,541   | \$1,307,231             | \$951,823                       | \$0           |                                     |                                |
| January   | \$1,902,194  | \$2,167,578   | \$1,527,323             | \$1,155,948                     | \$0           |                                     |                                |
| February  | \$1,770,231  | \$1,936,051   | \$1,277,465             | \$1,093,269                     | \$0           |                                     |                                |
| March     | \$1,512,372  | \$1,292,639   | \$1,586,795             | \$1,090,252                     | \$0           |                                     |                                |
| April     | \$427,622    | \$368,103     | \$419,949               | \$478,608                       | \$0           |                                     |                                |
| Мау       | \$427,538    | \$391,036     | \$510,753               | \$513,445                       | \$0           |                                     |                                |
| June      | \$636,453    | \$633,760     | \$699,432               | \$632,274                       | \$0           |                                     |                                |
| Total     | \$11,866,015 | \$12,845,001  | \$9,347,918             | \$8,728,066                     | \$767,523     | \$480,260                           | \$175,394                      |

## 2021 General Fund Sales Tax Update

Source: Park City Municipal Corporation. As of September 30, 2020. Note: the FY21 Realized series is not yet visible as only one data point has been observed.