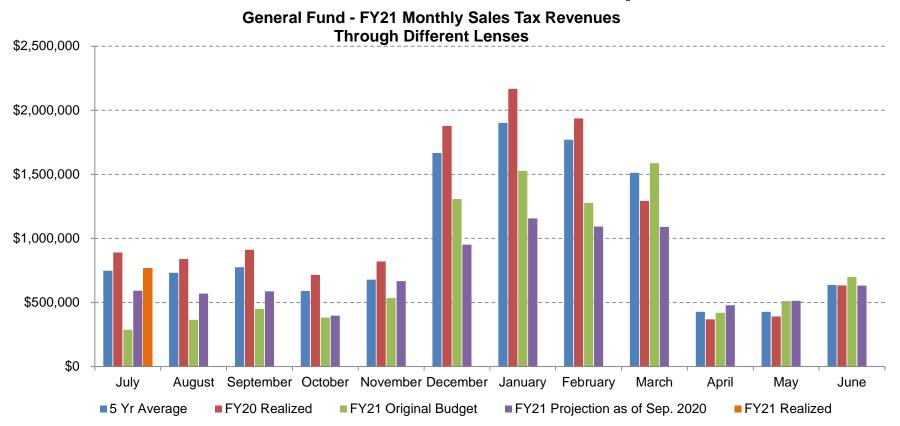

## 2021 General Fund Sales Tax Update

|           |              |               | Ge                      | neral Fund                      |               |                                     |                                |
|-----------|--------------|---------------|-------------------------|---------------------------------|---------------|-------------------------------------|--------------------------------|
| Monthly   | 5 Yr Average | FY20 Realized | FY21 Original<br>Budget | FY21 Projection as of Sep. 2020 | FY21 Realized | \$ Variance from<br>Original Budget | \$ Variance from<br>Projection |
| July      | \$748,225    | \$890,546     | \$287,263               | \$592,130                       | \$767,523     | \$480,260                           | \$175,394                      |
| August    | \$731,810    | \$839,320     | \$364,504               | \$569,130                       | \$0           |                                     |                                |
| September | \$774,984    | \$912,173     | \$450,118               | \$587,277                       | \$0           |                                     |                                |
| October   | \$589,446    | \$715,887     | \$381,881               | \$396,792                       | \$0           |                                     |                                |
| November  | \$678,023    | \$820,365     | \$535,204               | \$667,118                       | \$0           |                                     |                                |
| December  | \$1,667,117  | \$1,877,541   | \$1,307,231             | \$951,823                       | \$0           |                                     |                                |
| January   | \$1,902,194  | \$2,167,578   | \$1,527,323             | \$1,155,948                     | \$0           |                                     |                                |
| February  | \$1,770,231  | \$1,936,051   | \$1,277,465             | \$1,093,269                     | \$0           |                                     |                                |
| March     | \$1,512,372  | \$1,292,639   | \$1,586,795             | \$1,090,252                     | \$0           |                                     |                                |
| April     | \$427,622    | \$368,103     | \$419,949               | \$478,608                       | \$0           |                                     |                                |
| Мау       | \$427,538    | \$391,036     | \$510,753               | \$513,445                       | \$0           |                                     |                                |
| June      | \$636,453    | \$633,760     | \$699,432               | \$632,274                       | \$0           |                                     |                                |
| Total     | \$11,866,015 | \$12,845,001  | \$9,347,918             | \$8,728,066                     | \$767,523     | \$480,260                           | \$175,394                      |

## 2021 General Fund Sales Tax Update

Source: Park City Municipal Corporation. As of September 30, 2020. Note: the FY21 Realized series is not yet visible as only one data point has been observed.