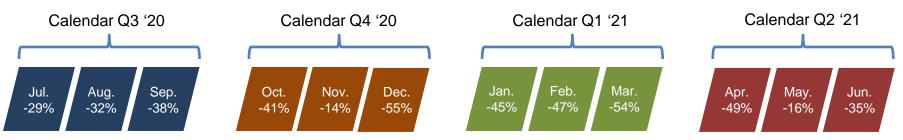

#### FY21 Realized Sales Tax Path as % Down From Normal Revenue

**Projected vs. Realized Difference** 