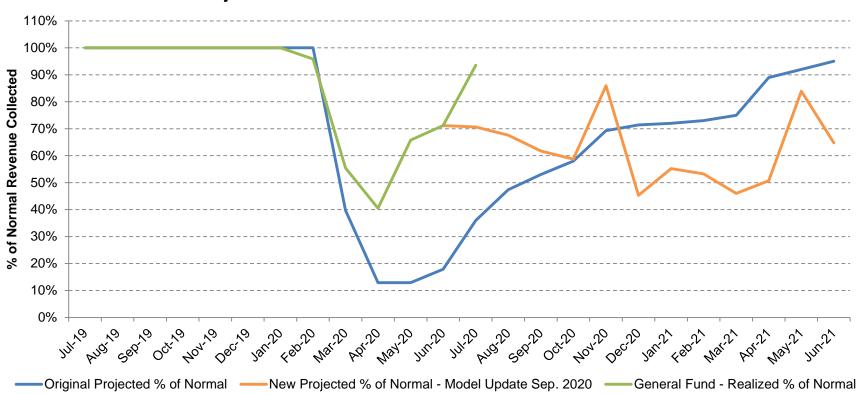

## An Updated Sales Tax Picture - Projections

Projected Sales Tax Path as % of Normal Revenue Collection

# An Updated Sales Tax Picture - Projections

#### FY21 Sep. 2020 Projected Sales Tax Path as % Down From Normal Revenue

#### FY21 Realized Sales Tax Path as % Down From Normal Revenue

**Projected vs. Realized Difference** 