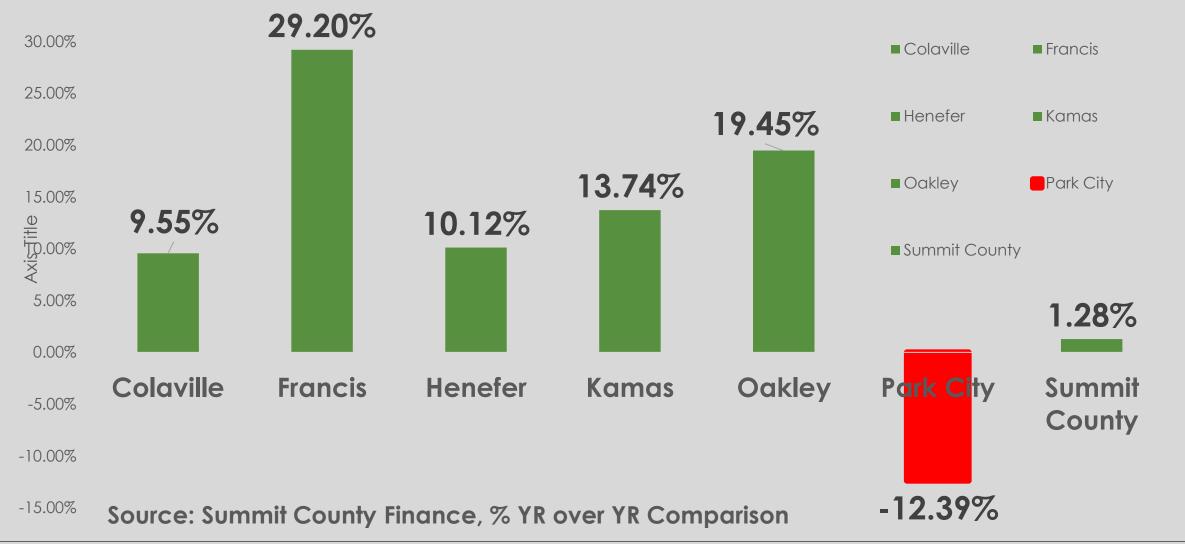

7   |            | 6,424  | 327       |
| Other Services (except Public Admin.)    | 81    | 771    |            | 781    | 10        |
| Government                               | Z     | 2861   |            | 2,940  | 79        |
|                                          |       | 26,005 | 2020       | 26,728 | 723       |
|                                          |       |        | 2019       | 26,044 |           |
|                                          |       |        | Difference | 2.6%   |           |





































## Unemployment: Summit County





## Total <u>Deplaned</u> Passengers Salt Lake City International Airport







Source: Summit County Finance, % YR over YR Comparison

## Sales Tax – Summit County (June Collections, August Distributions)