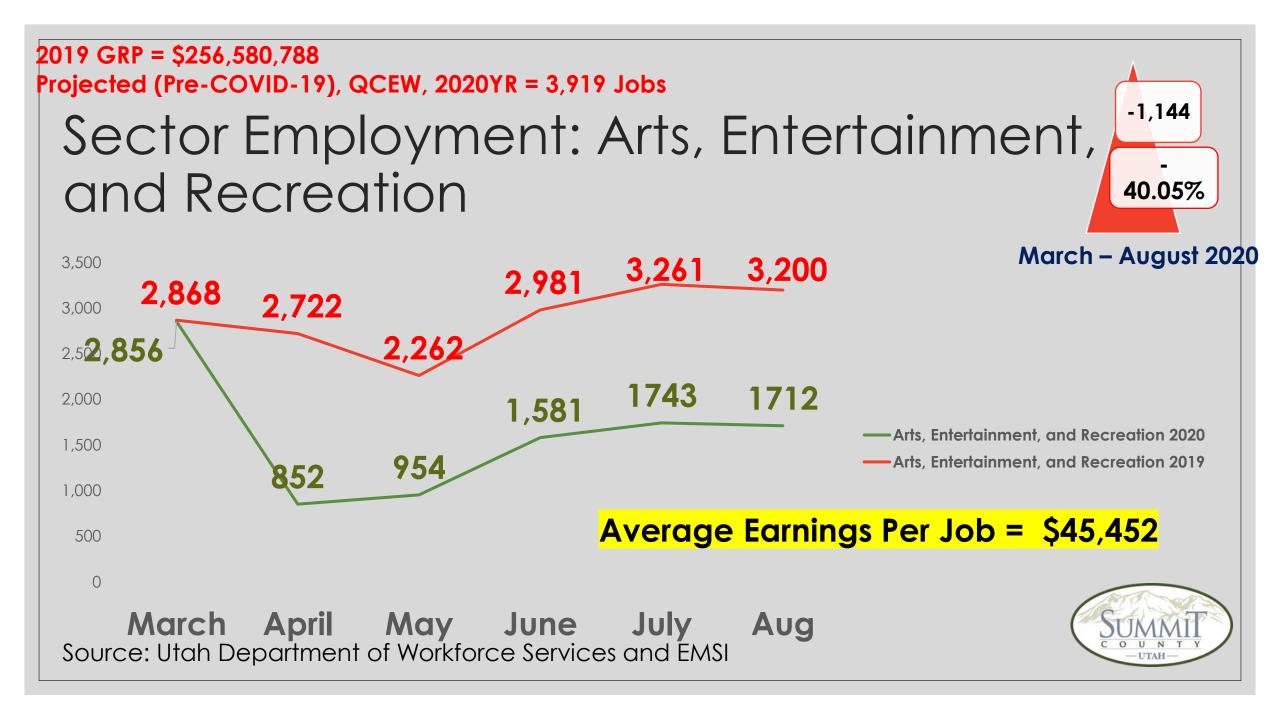

| Summit                                   | NAICS | Mar-19 |            | Mar-20 | Year Over |
|------------------------------------------|-------|--------|------------|--------|-----------|
| Mining                                   | 21    | 68     |            | 64     | -4        |
| Utilities                                | 22    | 41     |            | 39     | -2        |
| Construction                             | 23    | 1718   |            | 1,821  | 103       |
| Manufacturing (31-33)                    | 31    | 831    |            | 828    | -3        |
| Wholesale Trade                          | 42    | 369    |            | 380    | 11        |
| Retail Trade (44 & 45)                   | 44    | 3396   |            | 3,420  | 23        |
| Transportation and Warehousing (48 & 49) | 48    | 296    |            | 320    | 24        |
| Information                              | 51    | 433    |            | 456    | 22        |
| Financial Activities                     | 1023  | 1873   |            | 1,927  | 54        |
| Professional Scientific & Technical Svc  | 54    | 1418   |            | 1,482  | 64        |
| Management of Companies and Enterprises  | 55    | 243    |            | 249    | 6         |
| Admin., Support, Waste Mgmt, Remediation | 56    | 823    |            | 793    | -31       |
| Education Services                       | 61    | 374    |            | 370    | -4        |
| Health Care and Social Assistance        | 62    | 1526   |            | 1,579  | 53        |
| Arts, Entertainment, and Recreation      | 71    | 2868   |            | 2,856  | -11       |
| Accommodation and Food Services          | 72    | 6097   |            | 6,424  | 327       |
| Other Services (except Public Admin.)    | 81    | 771    |            | 781    | 10        |
| Government                               | Z     | 2861   |            | 2,940  | 79        |
|                                          |       | 26,005 | 2020       | 26,728 | 723       |
|                                          |       |        | 2019       | 26,044 |           |
|                                          |       |        | Difference | 2.6%   |           |