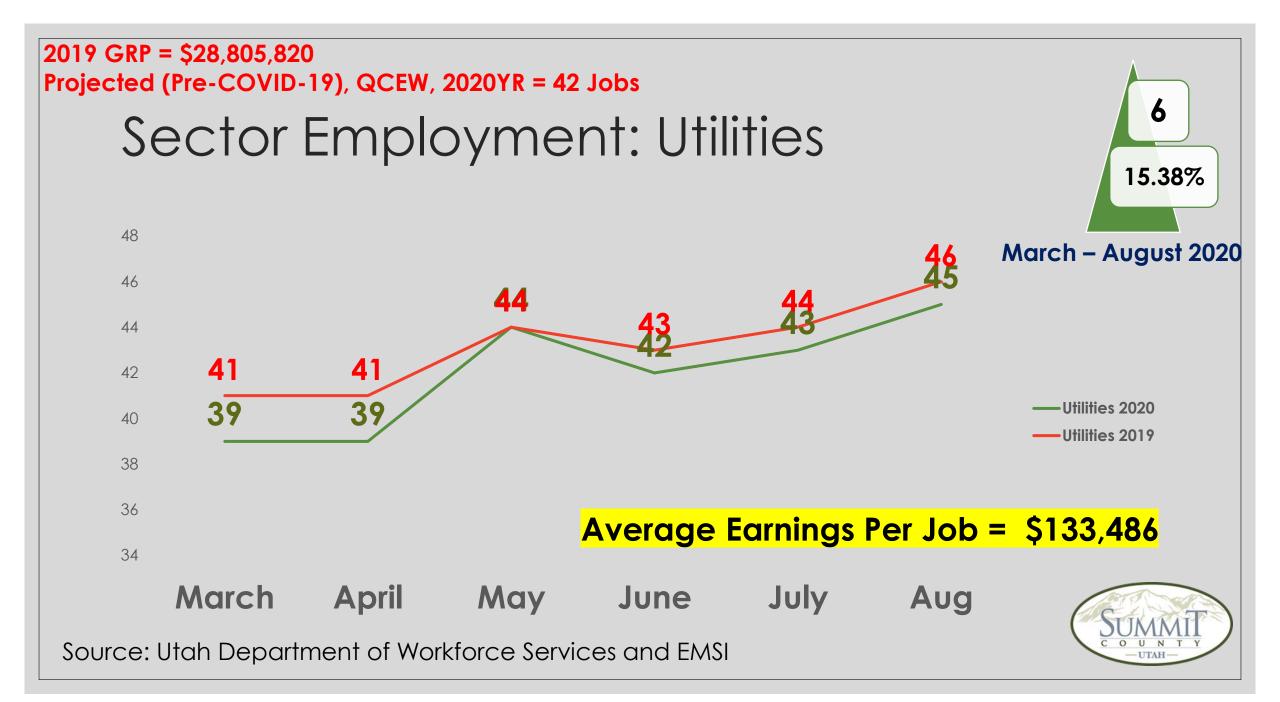

| Summit                                   | NAICS | Mar-19 |            | Mar-20 | Year Over |
|------------------------------------------|-------|--------|------------|--------|-----------|
| Mining                                   | 21    | 68     |            | 64     | -4        |
| Utilities                                | 22    | 41     |            | 39     | -2        |
| Construction                             | 23    | 1718   |            | 1,821  | 103       |
| Manufacturing (31-33)                    | 31    | 831    |            | 828    | -3        |
| Wholesale Trade                          | 42    | 369    |            | 380    | 11        |
| Retail Trade (44 & 45)                   | 44    | 3396   |            | 3,420  | 23        |
| Transportation and Warehousing (48 & 49) | 48    | 296    |            | 320    | 24        |
| Information                              | 51    | 433    |            | 456    | 22        |
| Financial Activities                     | 1023  | 1873   |            | 1,927  | 54        |
| Professional Scientific & Technical Svc  | 54    | 1418   |            | 1,482  | 64        |
| Management of Companies and Enterprises  | 55    | 243    |            | 249    | 6         |
| Admin., Support, Waste Mgmt, Remediation | 56    | 823    |            | 793    | -31       |
| Education Services                       | 61    | 374    |            | 370    | -4        |
| Health Care and Social Assistance        | 62    | 1526   |            | 1,579  | 53        |
| Arts, Entertainment, and Recreation      | 71    | 2868   |            | 2,856  | -11       |
| Accommodation and Food Services          | 72    | 6097   |            | 6,424  | 327       |
| Other Services (except Public Admin.)    | 81    | 771    |            | 781    | 10        |
| Government                               | Z     | 2861   |            | 2,940  | 79        |
|                                          |       | 26,005 | 2020       | 26,728 | 723       |
|                                          |       |        | 2019       | 26,044 |           |
|                                          |       |        | Difference | 2.6%   |           |