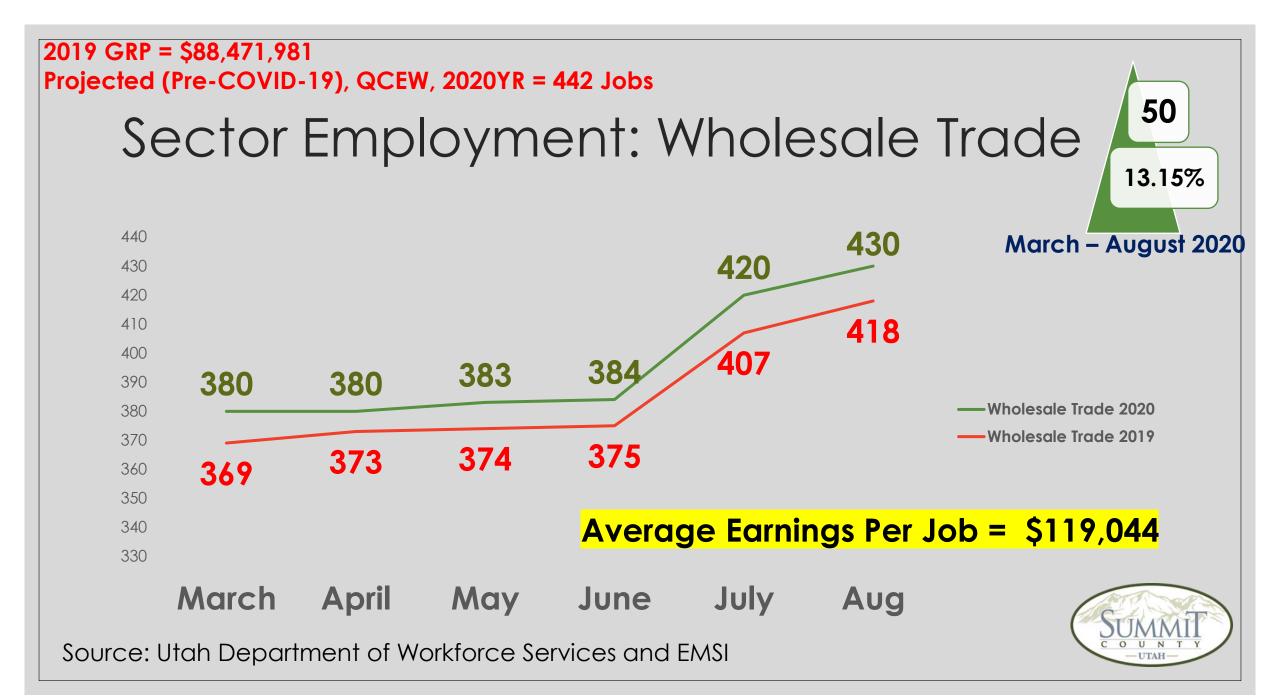

| Summit                                   | NAICS | Mar-19 |            | Mar-20 | Year Over |
|------------------------------------------|-------|--------|------------|--------|-----------|
| Mining                                   | 21    | 68     |            | 64     | -4        |
| Utilities                                | 22    | 41     |            | 39     | -2        |
| Construction                             | 23    | 1718   |            | 1,821  | 103       |
| Manufacturing (31-33)                    | 31    | 831    |            | 828    | -3        |
| Wholesale Trade                          | 42    | 369    |            | 380    | 11        |
| Retail Trade (44 & 45)                   | 44    | 3396   |            | 3,420  | 23        |
| Transportation and Warehousing (48 & 49) | 48    | 296    |            | 320    | 24        |
| Information                              | 51    | 433    |            | 456    | 22        |
| Financial Activities                     | 1023  | 1873   |            | 1,927  | 54        |
| Professional Scientific & Technical Svc  | 54    | 1418   |            | 1,482  | 64        |
| Management of Companies and Enterprises  | 55    | 243    |            | 249    | 6         |
| Admin., Support, Waste Mgmt, Remediation | 56    | 823    |            | 793    | -31       |
| Education Services                       | 61    | 374    |            | 370    | -4        |
| Health Care and Social Assistance        | 62    | 1526   |            | 1,579  | 53        |
| Arts, Entertainment, and Recreation      | 71    | 2868   |            | 2,856  | -11       |
| Accommodation and Food Services          | 72    | 6097   |            | 6,424  | 327       |
| Other Services (except Public Admin.)    | 81    | 771    |            | 781    | 10        |
| Government                               | Z     | 2861   |            | 2,940  | 79        |
|                                          |       | 26,005 | 2020       | 26,728 | 723       |
|                                          |       |        | 2019       | 26,044 |           |
|                                          |       |        | Difference | 2.6%   |           |