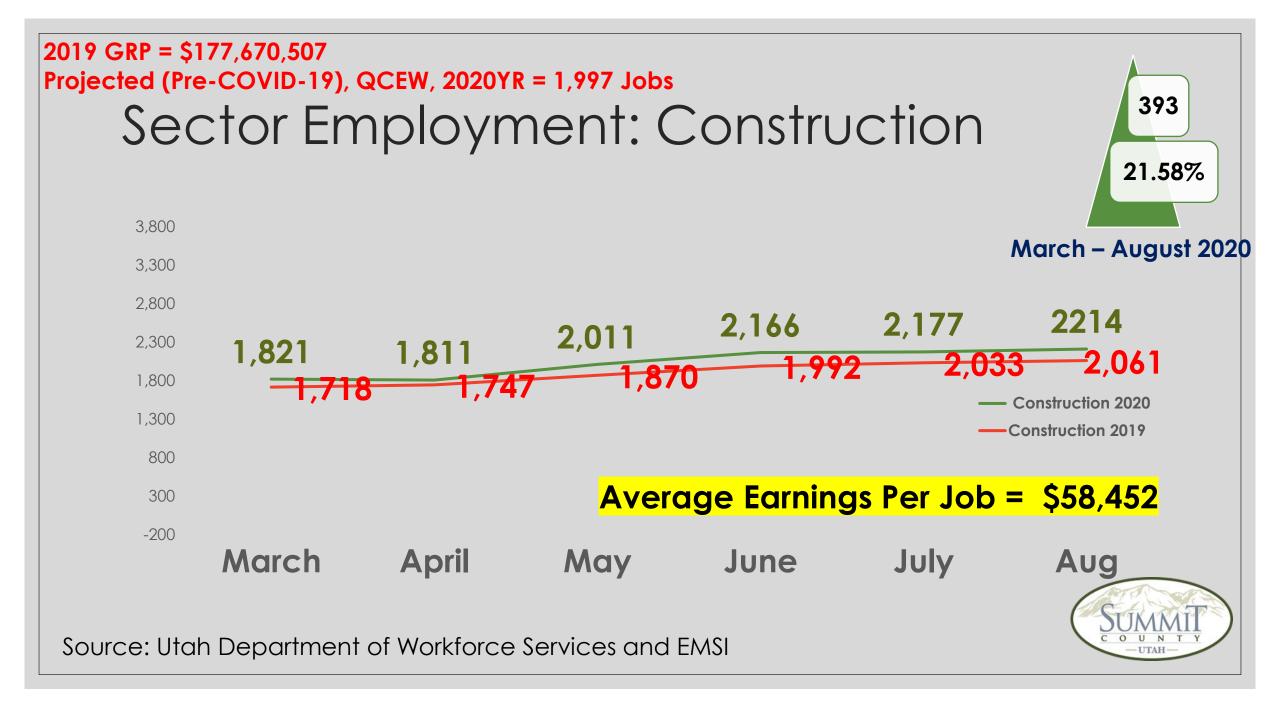

| Summit                                   | NAICS | Mar-19 |            | Mar-20 | Year Over |
|------------------------------------------|-------|--------|------------|--------|-----------|
| Mining                                   | 21    | 68     |            | 64     | -4        |
| Utilities                                | 22    | 41     |            | 39     | -2        |
| Construction                             | 23    | 1718   |            | 1,821  | 103       |
| Manufacturing (31-33)                    | 31    | 831    |            | 828    | -3        |
| Wholesale Trade                          | 42    | 369    |            | 380    | 11        |
| Retail Trade (44 & 45)                   | 44    | 3396   |            | 3,420  | 23        |
| Transportation and Warehousing (48 & 49) | 48    | 296    |            | 320    | 24        |
| Information                              | 51    | 433    |            | 456    | 22        |
| Financial Activities                     | 1023  | 1873   |            | 1,927  | 54        |
| Professional Scientific & Technical Svc  | 54    | 1418   |            | 1,482  | 64        |
| Management of Companies and Enterprises  | 55    | 243    |            | 249    | 6         |
| Admin., Support, Waste Mgmt, Remediation | 56    | 823    |            | 793    | -31       |
| Education Services                       | 61    | 374    |            | 370    | -4        |
| Health Care and Social Assistance        | 62    | 1526   |            | 1,579  | 53        |
| Arts, Entertainment, and Recreation      | 71    | 2868   |            | 2,856  | -11       |
| Accommodation and Food Services          | 72    | 6097   |            | 6,424  | 327       |
| Other Services (except Public Admin.)    | 81    | 771    |            | 781    | 10        |
| Government                               | Z     | 2861   |            | 2,940  | 79        |
|                                          |       | 26,005 | 2020       | 26,728 | 723       |
|                                          |       |        | 2019       | 26,044 |           |
|                                          |       |        | Difference | 2.6%   |           |