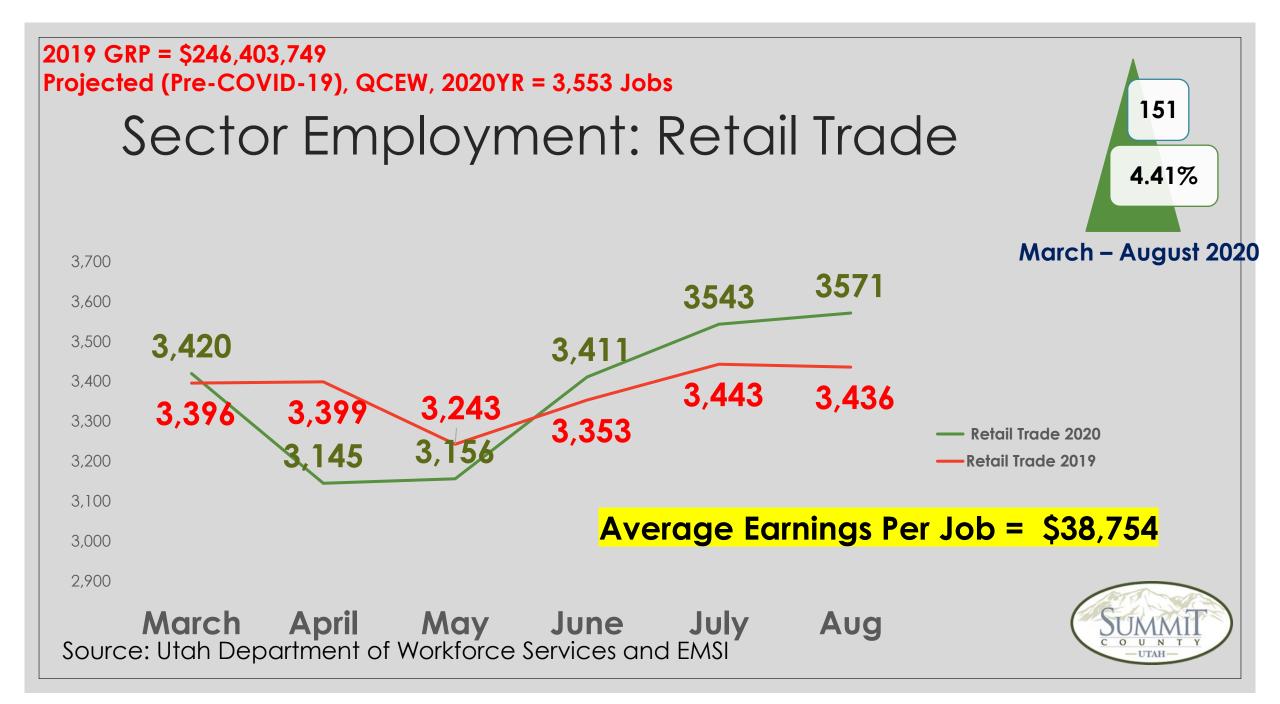

| Summit                                   | NAICS | Mar-19 |            | Mar-20 | Year Over |
|------------------------------------------|-------|--------|------------|--------|-----------|
| Mining                                   | 21    | 68     |            | 64     | -4        |
| Utilities                                | 22    | 41     |            | 39     | -2        |
| Construction                             | 23    | 1718   |            | 1,821  | 103       |
| Manufacturing (31-33)                    | 31    | 831    |            | 828    | -3        |
| Wholesale Trade                          | 42    | 369    |            | 380    | 11        |
| Retail Trade (44 & 45)                   | 44    | 3396   |            | 3,420  | 23        |
| Transportation and Warehousing (48 & 49) | 48    | 296    |            | 320    | 24        |
| Information                              | 51    | 433    |            | 456    | 22        |
| Financial Activities                     | 1023  | 1873   |            | 1,927  | 54        |
| Professional Scientific & Technical Svc  | 54    | 1418   |            | 1,482  | 64        |
| Management of Companies and Enterprises  | 55    | 243    |            | 249    | 6         |
| Admin., Support, Waste Mgmt, Remediation | 56    | 823    |            | 793    | -31       |
| Education Services                       | 61    | 374    |            | 370    | -4        |
| Health Care and Social Assistance        | 62    | 1526   |            | 1,579  | 53        |
| Arts, Entertainment, and Recreation      | 71    | 2868   |            | 2,856  | -11       |
| Accommodation and Food Services          | 72    | 6097   |            | 6,424  | 327       |
| Other Services (except Public Admin.)    | 81    | 771    |            | 781    | 10        |
| Government                               | Z     | 2861   |            | 2,940  | 79        |
|                                          |       | 26,005 | 2020       | 26,728 | 723       |
|                                          |       |        | 2019       | 26,044 |           |
|                                          |       |        | Difference | 2.6%   |           |