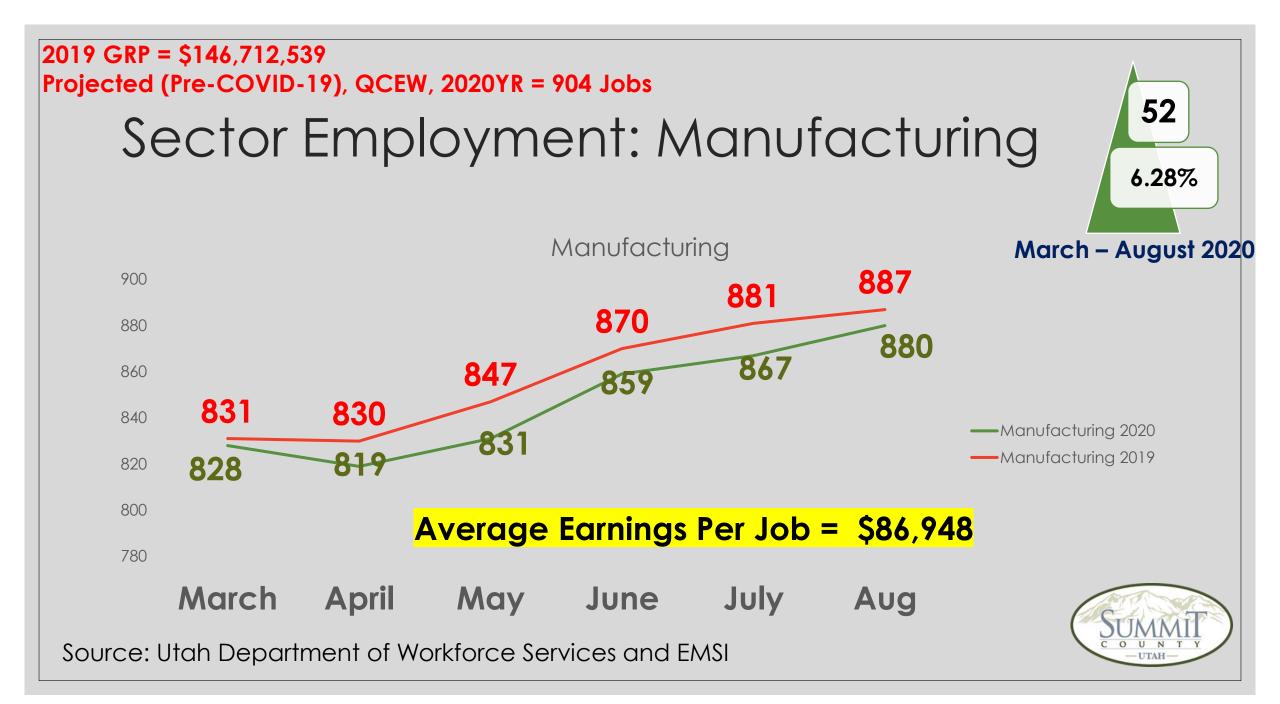

| Summit                                   | NAICS | Mar-19 |            | Mar-20 | Year Over |
|------------------------------------------|-------|--------|------------|--------|-----------|
| Mining                                   | 21    | 68     |            | 64     | -4        |
| Utilities                                | 22    | 41     |            | 39     | -2        |
| Construction                             | 23    | 1718   |            | 1,821  | 103       |
| Manufacturing (31-33)                    | 31    | 831    |            | 828    | -3        |
| Wholesale Trade                          | 42    | 369    |            | 380    | 11        |
| Retail Trade (44 & 45)                   | 44    | 3396   |            | 3,420  | 23        |
| Transportation and Warehousing (48 & 49) | 48    | 296    |            | 320    | 24        |
| Information                              | 51    | 433    |            | 456    | 22        |
| Financial Activities                     | 1023  | 1873   |            | 1,927  | 54        |
| Professional Scientific & Technical Svc  | 54    | 1418   |            | 1,482  | 64        |
| Management of Companies and Enterprises  | 55    | 243    |            | 249    | 6         |
| Admin., Support, Waste Mgmt, Remediation | 56    | 823    |            | 793    | -31       |
| Education Services                       | 61    | 374    |            | 370    | -4        |
| Health Care and Social Assistance        | 62    | 1526   |            | 1,579  | 53        |
| Arts, Entertainment, and Recreation      | 71    | 2868   |            | 2,856  | -11       |
| Accommodation and Food Services          | 72    | 6097   |            | 6,424  | 327       |
| Other Services (except Public Admin.)    | 81    | 771    |            | 781    | 10        |
| Government                               | Z     | 2861   |            | 2,940  | 79        |
|                                          |       | 26,005 | 2020       | 26,728 | 723       |
|                                          |       |        | 2019       | 26,044 |           |
|                                          |       |        | Difference | 2.6%   |           |