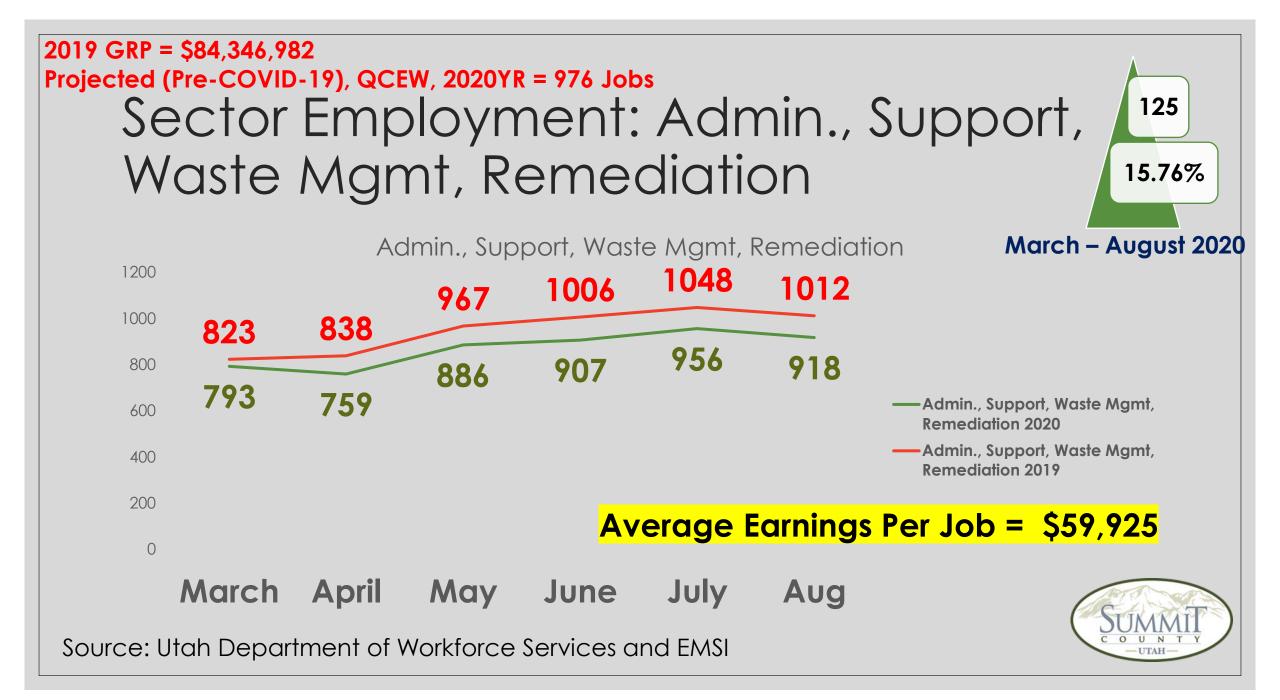

| Summit                                   | NAICS | Mar-19 |            | Mar-20 | Year Over |
|------------------------------------------|-------|--------|------------|--------|-----------|
| Mining                                   | 21    | 68     |            | 64     | -4        |
| Utilities                                | 22    | 41     |            | 39     | -2        |
| Construction                             | 23    | 1718   |            | 1,821  | 103       |
| Manufacturing (31-33)                    | 31    | 831    |            | 828    | -3        |
| Wholesale Trade                          | 42    | 369    |            | 380    | 11        |
| Retail Trade (44 & 45)                   | 44    | 3396   |            | 3,420  | 23        |
| Transportation and Warehousing (48 & 49) | 48    | 296    |            | 320    | 24        |
| Information                              | 51    | 433    |            | 456    | 22        |
| Financial Activities                     | 1023  | 1873   |            | 1,927  | 54        |
| Professional Scientific & Technical Svc  | 54    | 1418   |            | 1,482  | 64        |
| Management of Companies and Enterprises  | 55    | 243    |            | 249    | 6         |
| Admin., Support, Waste Mgmt, Remediation | 56    | 823    |            | 793    | -31       |
| Education Services                       | 61    | 374    |            | 370    | -4        |
| Health Care and Social Assistance        | 62    | 1526   |            | 1,579  | 53        |
| Arts, Entertainment, and Recreation      | 71    | 2868   |            | 2,856  | -11       |
| Accommodation and Food Services          | 72    | 6097   |            | 6,424  | 327       |
| Other Services (except Public Admin.)    | 81    | 771    |            | 781    | 10        |
| Government                               | Z     | 2861   |            | 2,940  | 79        |
|                                          |       | 26,005 | 2020       | 26,728 | 723       |
|                                          |       |        | 2019       | 26,044 |           |
|                                          |       |        | Difference | 2.6%   |           |