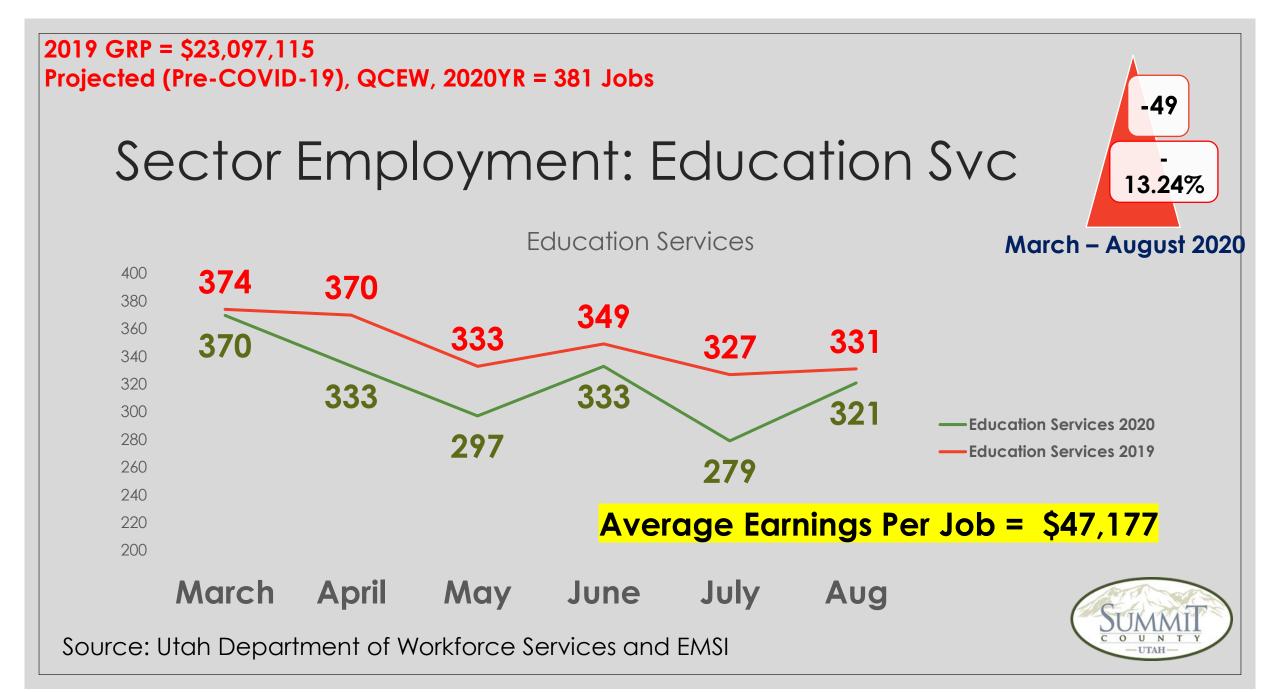

| Summit                                   | NAICS | Mar-19 |            | Mar-20 | Year Over |
|------------------------------------------|-------|--------|------------|--------|-----------|
| Mining                                   | 21    | 68     |            | 64     | -4        |
| Utilities                                | 22    | 41     |            | 39     | -2        |
| Construction                             | 23    | 1718   |            | 1,821  | 103       |
| Manufacturing (31-33)                    | 31    | 831    |            | 828    | -3        |
| Wholesale Trade                          | 42    | 369    |            | 380    | 11        |
| Retail Trade (44 & 45)                   | 44    | 3396   |            | 3,420  | 23        |
| Transportation and Warehousing (48 & 49) | 48    | 296    |            | 320    | 24        |
| Information                              | 51    | 433    |            | 456    | 22        |
| Financial Activities                     | 1023  | 1873   |            | 1,927  | 54        |
| Professional Scientific & Technical Svc  | 54    | 1418   |            | 1,482  | 64        |
| Management of Companies and Enterprises  | 55    | 243    |            | 249    | 6         |
| Admin., Support, Waste Mgmt, Remediation | 56    | 823    |            | 793    | -31       |
| Education Services                       | 61    | 374    |            | 370    | -4        |
| Health Care and Social Assistance        | 62    | 1526   |            | 1,579  | 53        |
| Arts, Entertainment, and Recreation      | 71    | 2868   |            | 2,856  | -11       |
| Accommodation and Food Services          | 72    | 6097   |            | 6,424  | 327       |
| Other Services (except Public Admin.)    | 81    | 771    |            | 781    | 10        |
| Government                               | Z     | 2861   |            | 2,940  | 79        |
|                                          |       | 26,005 | 2020       | 26,728 | 723       |
|                                          |       |        | 2019       | 26,044 |           |
|                                          |       |        | Difference | 2.6%   |           |