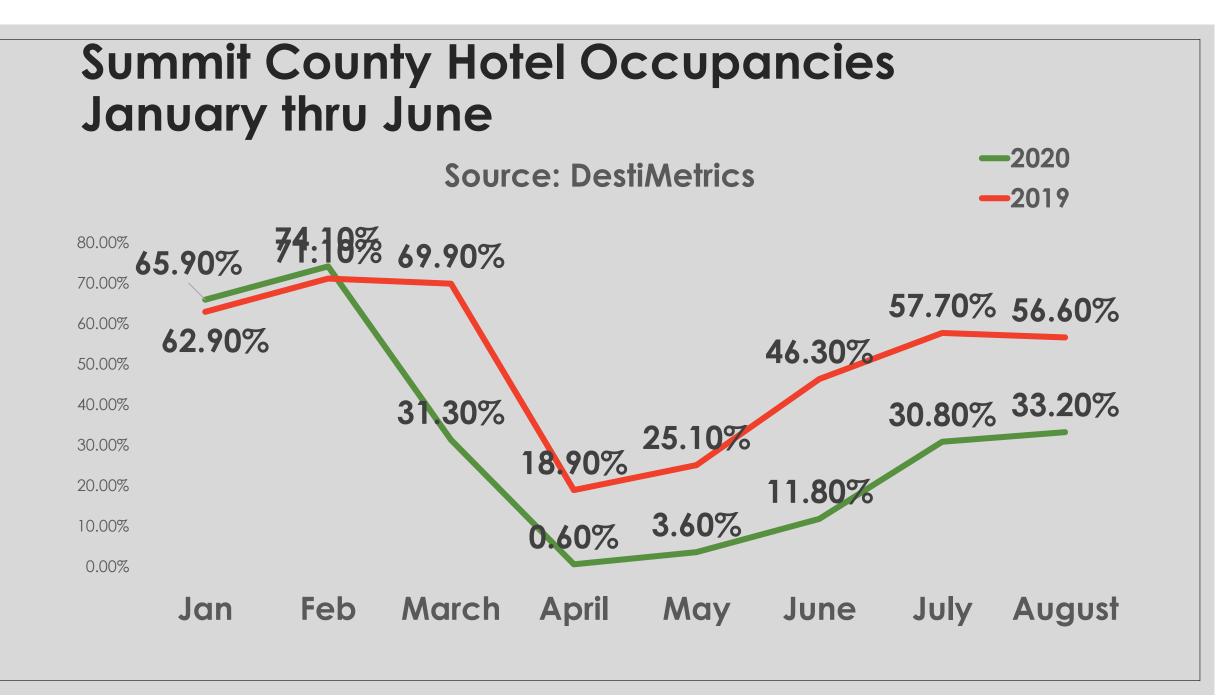

| 62    | 1526   |            | 1,579  | 53        |
| Arts, Entertainment, and Recreation      | 71    | 2868   |            | 2,856  | -11       |
| Accommodation and Food Services          | 72    | 6097   |            | 6,424  | 327       |
| Other Services (except Public Admin.)    | 81    | 771    |            | 781    | 10        |
| Government                               | Z     | 2861   |            | 2,940  | 79        |
|                                          |       | 26,005 | 2020       | 26,728 | 723       |
|                                          |       |        | 2019       | 26,044 |           |
|                                          |       |        | Difference | 2.6%   |           |





































## Unemployment: Summit County





## Total <u>Deplaned</u> Passengers Salt Lake City International Airport







Source: Summit County Finance, % YR over YR Comparison

## Sales Tax – Summit County (June Collections, August Distributions)