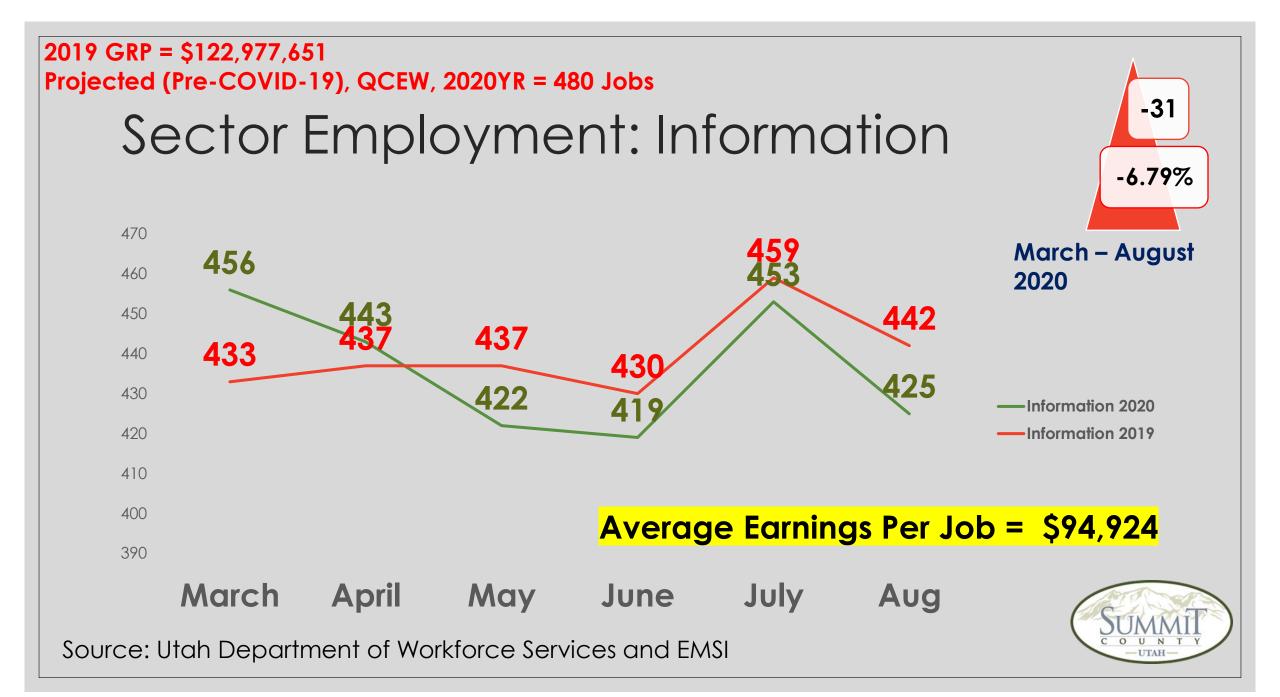

| Summit                                   | NAICS | Mar-19 |            | Mar-20 | Year Over |
|------------------------------------------|-------|--------|------------|--------|-----------|
| Mining                                   | 21    | 68     |            | 64     | -4        |
| Utilities                                | 22    | 41     |            | 39     | -2        |
| Construction                             | 23    | 1718   |            | 1,821  | 103       |
| Manufacturing (31-33)                    | 31    | 831    |            | 828    | -3        |
| Wholesale Trade                          | 42    | 369    |            | 380    | 11        |
| Retail Trade (44 & 45)                   | 44    | 3396   |            | 3,420  | 23        |
| Transportation and Warehousing (48 & 49) | 48    | 296    |            | 320    | 24        |
| Information                              | 51    | 433    |            | 456    | 22        |
| Financial Activities                     | 1023  | 1873   |            | 1,927  | 54        |
| Professional Scientific & Technical Svc  | 54    | 1418   |            | 1,482  | 64        |
| Management of Companies and Enterprises  | 55    | 243    |            | 249    | 6         |
| Admin., Support, Waste Mgmt, Remediation | 56    | 823    |            | 793    | -31       |
| Education Services                       | 61    | 374    |            | 370    | -4        |
| Health Care and Social Assistance        | 62    | 1526   |            | 1,579  | 53        |
| Arts, Entertainment, and Recreation      | 71    | 2868   |            | 2,856  | -11       |
| Accommodation and Food Services          | 72    | 6097   |            | 6,424  | 327       |
| Other Services (except Public Admin.)    | 81    | 771    |            | 781    | 10        |
| Government                               | Z     | 2861   |            | 2,940  | 79        |
|                                          |       | 26,005 | 2020       | 26,728 | 723       |
|                                          |       |        | 2019       | 26,044 |           |
|                                          |       |        | Difference | 2.6%   |           |