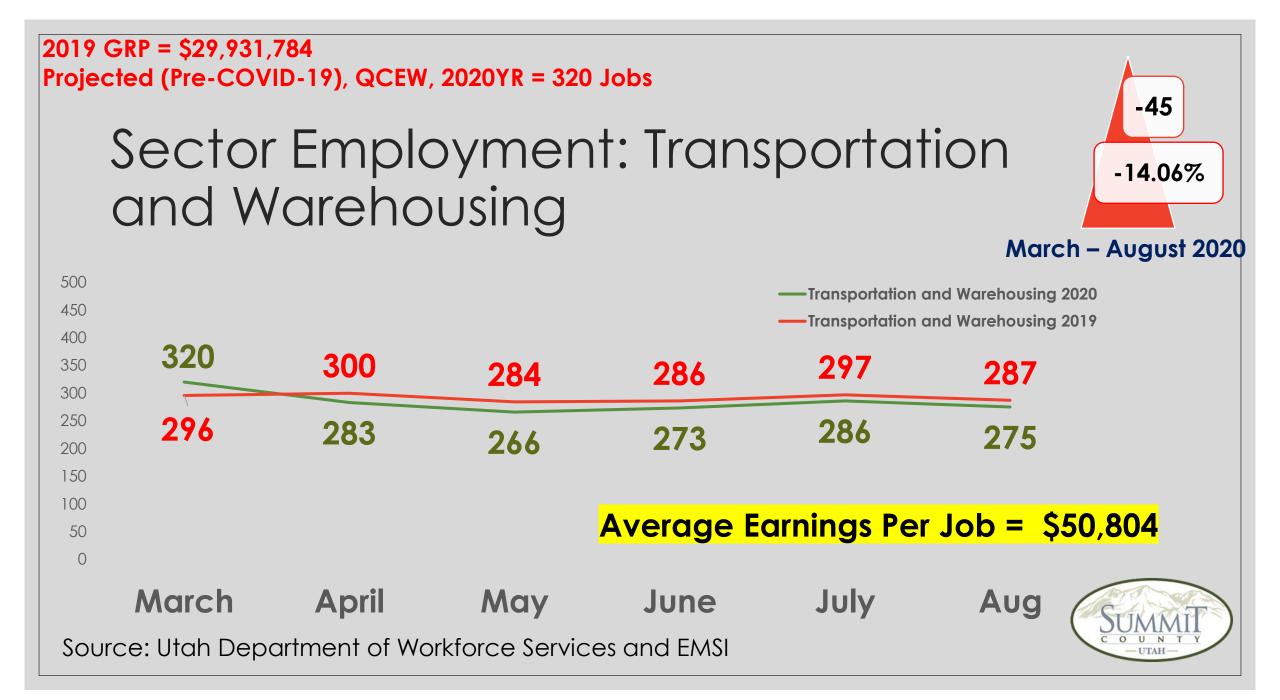

| Summit                                   | NAICS | Mar-19 |            | Mar-20 | Year Over |
|------------------------------------------|-------|--------|------------|--------|-----------|
| Mining                                   | 21    | 68     |            | 64     | -4        |
| Utilities                                | 22    | 41     |            | 39     | -2        |
| Construction                             | 23    | 1718   |            | 1,821  | 103       |
| Manufacturing (31-33)                    | 31    | 831    |            | 828    | -3        |
| Wholesale Trade                          | 42    | 369    |            | 380    | 11        |
| Retail Trade (44 & 45)                   | 44    | 3396   |            | 3,420  | 23        |
| Transportation and Warehousing (48 & 49) | 48    | 296    |            | 320    | 24        |
| Information                              | 51    | 433    |            | 456    | 22        |
| Financial Activities                     | 1023  | 1873   |            | 1,927  | 54        |
| Professional Scientific & Technical Svc  | 54    | 1418   |            | 1,482  | 64        |
| Management of Companies and Enterprises  | 55    | 243    |            | 249    | 6         |
| Admin., Support, Waste Mgmt, Remediation | 56    | 823    |            | 793    | -31       |
| Education Services                       | 61    | 374    |            | 370    | -4        |
| Health Care and Social Assistance        | 62    | 1526   |            | 1,579  | 53        |
| Arts, Entertainment, and Recreation      | 71    | 2868   |            | 2,856  | -11       |
| Accommodation and Food Services          | 72    | 6097   |            | 6,424  | 327       |
| Other Services (except Public Admin.)    | 81    | 771    |            | 781    | 10        |
| Government                               | Z     | 2861   |            | 2,940  | 79        |
|                                          |       | 26,005 | 2020       | 26,728 | 723       |
|                                          |       |        | 2019       | 26,044 |           |
|                                          |       |        | Difference | 2.6%   |           |