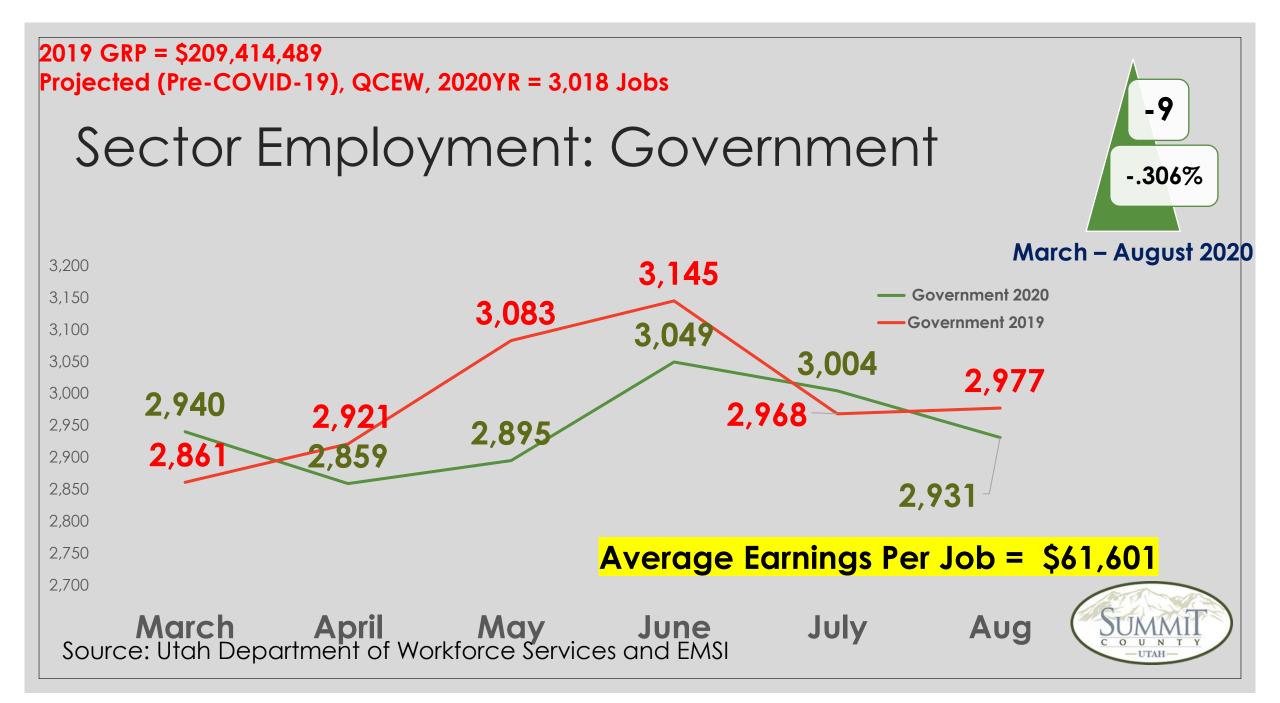

| Summit                                   | NAICS | Mar-19 |            | Mar-20 | Year Over |
|------------------------------------------|-------|--------|------------|--------|-----------|
| Mining                                   | 21    | 68     |            | 64     | -4        |
| Utilities                                | 22    | 41     |            | 39     | -2        |
| Construction                             | 23    | 1718   |            | 1,821  | 103       |
| Manufacturing (31-33)                    | 31    | 831    |            | 828    | -3        |
| Wholesale Trade                          | 42    | 369    |            | 380    | 11        |
| Retail Trade (44 & 45)                   | 44    | 3396   |            | 3,420  | 23        |
| Transportation and Warehousing (48 & 49) | 48    | 296    |            | 320    | 24        |
| Information                              | 51    | 433    |            | 456    | 22        |
| Financial Activities                     | 1023  | 1873   |            | 1,927  | 54        |
| Professional Scientific & Technical Svc  | 54    | 1418   |            | 1,482  | 64        |
| Management of Companies and Enterprises  | 55    | 243    |            | 249    | 6         |
| Admin., Support, Waste Mgmt, Remediation | 56    | 823    |            | 793    | -31       |
| Education Services                       | 61    | 374    |            | 370    | -4        |
| Health Care and Social Assistance        | 62    | 1526   |            | 1,579  | 53        |
| Arts, Entertainment, and Recreation      | 71    | 2868   |            | 2,856  | -11       |
| Accommodation and Food Services          | 72    | 6097   |            | 6,424  | 327       |
| Other Services (except Public Admin.)    | 81    | 771    |            | 781    | 10        |
| Government                               | Z     | 2861   |            | 2,940  | 79        |
|                                          |       | 26,005 | 2020       | 26,728 | 723       |
|                                          |       |        | 2019       | 26,044 |           |
|                                          |       |        | Difference | 2.6%   |           |