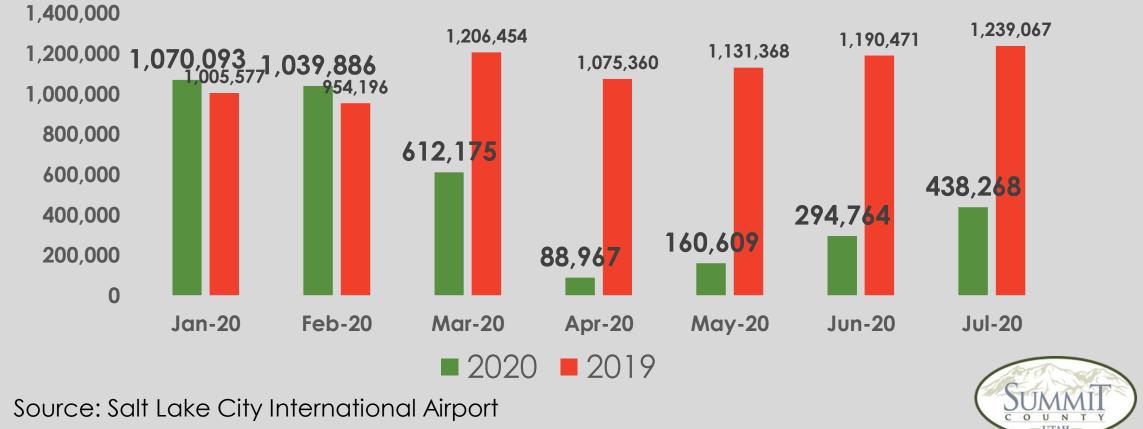

## Total <u>Deplaned</u> Passengers Salt Lake City International Airport

Source: Summit County Finance, % YR over YR Comparison