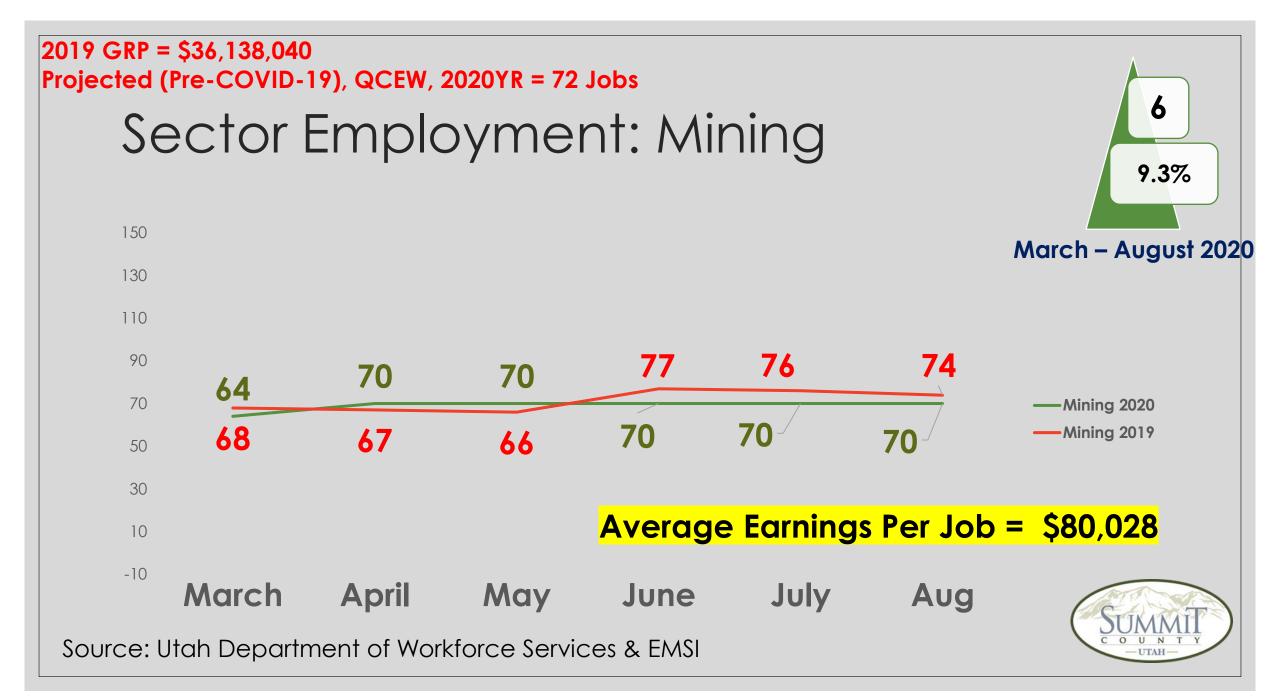

| Summit                                   | NAICS | Mar-19 |            | Mar-20 | Year Over |
|------------------------------------------|-------|--------|------------|--------|-----------|
| Mining                                   | 21    | 68     |            | 64     | -4        |
| Utilities                                | 22    | 41     |            | 39     | -2        |
| Construction                             | 23    | 1718   |            | 1,821  | 103       |
| Manufacturing (31-33)                    | 31    | 831    |            | 828    | -3        |
| Wholesale Trade                          | 42    | 369    |            | 380    | 11        |
| Retail Trade (44 & 45)                   | 44    | 3396   |            | 3,420  | 23        |
| Transportation and Warehousing (48 & 49) | 48    | 296    |            | 320    | 24        |
| Information                              | 51    | 433    |            | 456    | 22        |
| Financial Activities                     | 1023  | 1873   |            | 1,927  | 54        |
| Professional Scientific & Technical Svc  | 54    | 1418   |            | 1,482  | 64        |
| Management of Companies and Enterprises  | 55    | 243    |            | 249    | 6         |
| Admin., Support, Waste Mgmt, Remediation | 56    | 823    |            | 793    | -31       |
| Education Services                       | 61    | 374    |            | 370    | -4        |
| Health Care and Social Assistance        | 62    | 1526   |            | 1,579  | 53        |
| Arts, Entertainment, and Recreation      | 71    | 2868   |            | 2,856  | -11       |
| Accommodation and Food Services          | 72    | 6097   |            | 6,424  | 327       |
| Other Services (except Public Admin.)    | 81    | 771    |            | 781    | 10        |
| Government                               | Z     | 2861   |            | 2,940  | 79        |
|                                          |       | 26,005 | 2020       | 26,728 | 723       |
|                                          |       |        | 2019       | 26,044 |           |
|                                          |       |        | Difference | 2.6%   |           |