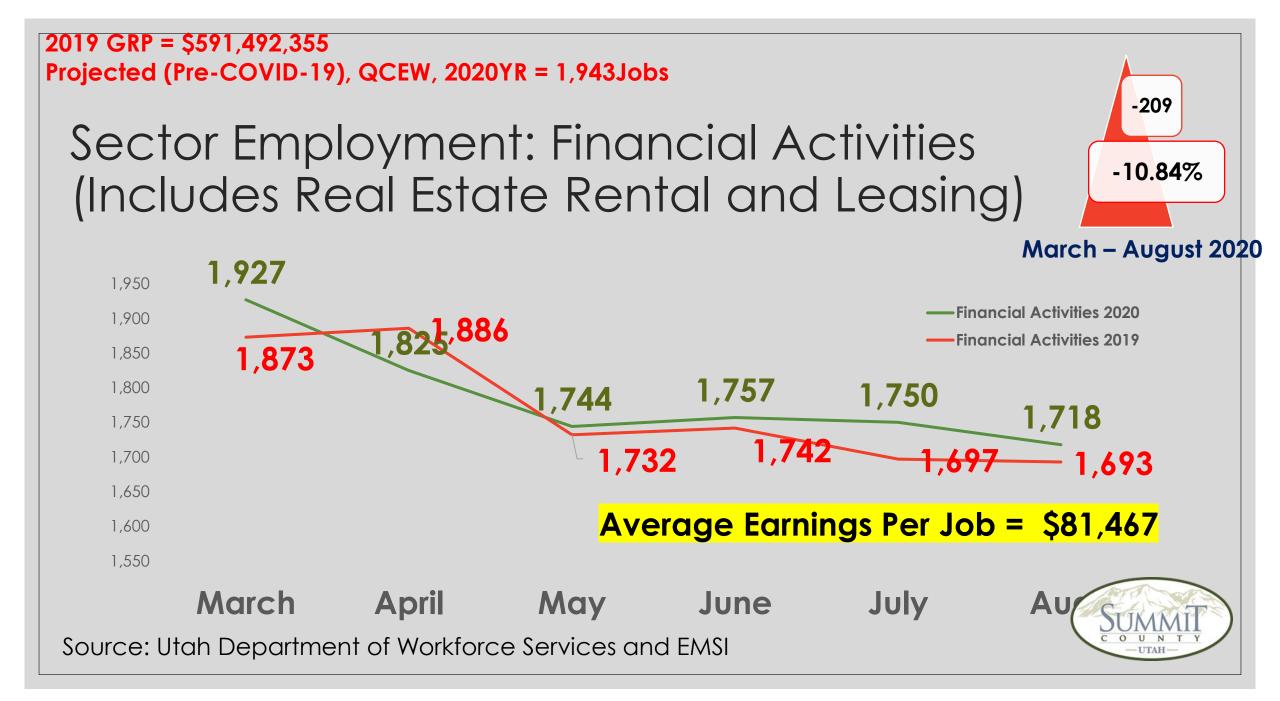

| Summit                                   | NAICS | Mar-19 |            | Mar-20 | Year Over |
|------------------------------------------|-------|--------|------------|--------|-----------|
| Mining                                   | 21    | 68     |            | 64     | -4        |
| Utilities                                | 22    | 41     |            | 39     | -2        |
| Construction                             | 23    | 1718   |            | 1,821  | 103       |
| Manufacturing (31-33)                    | 31    | 831    |            | 828    | -3        |
| Wholesale Trade                          | 42    | 369    |            | 380    | 11        |
| Retail Trade (44 & 45)                   | 44    | 3396   |            | 3,420  | 23        |
| Transportation and Warehousing (48 & 49) | 48    | 296    |            | 320    | 24        |
| Information                              | 51    | 433    |            | 456    | 22        |
| Financial Activities                     | 1023  | 1873   |            | 1,927  | 54        |
| Professional Scientific & Technical Svc  | 54    | 1418   |            | 1,482  | 64        |
| Management of Companies and Enterprises  | 55    | 243    |            | 249    | 6         |
| Admin., Support, Waste Mgmt, Remediation | 56    | 823    |            | 793    | -31       |
| Education Services                       | 61    | 374    |            | 370    | -4        |
| Health Care and Social Assistance        | 62    | 1526   |            | 1,579  | 53        |
| Arts, Entertainment, and Recreation      | 71    | 2868   |            | 2,856  | -11       |
| Accommodation and Food Services          | 72    | 6097   |            | 6,424  | 327       |
| Other Services (except Public Admin.)    | 81    | 771    |            | 781    | 10        |
| Government                               | Z     | 2861   |            | 2,940  | 79        |
|                                          |       | 26,005 | 2020       | 26,728 | 723       |
|                                          |       |        | 2019       | 26,044 |           |
|                                          |       |        | Difference | 2.6%   |           |