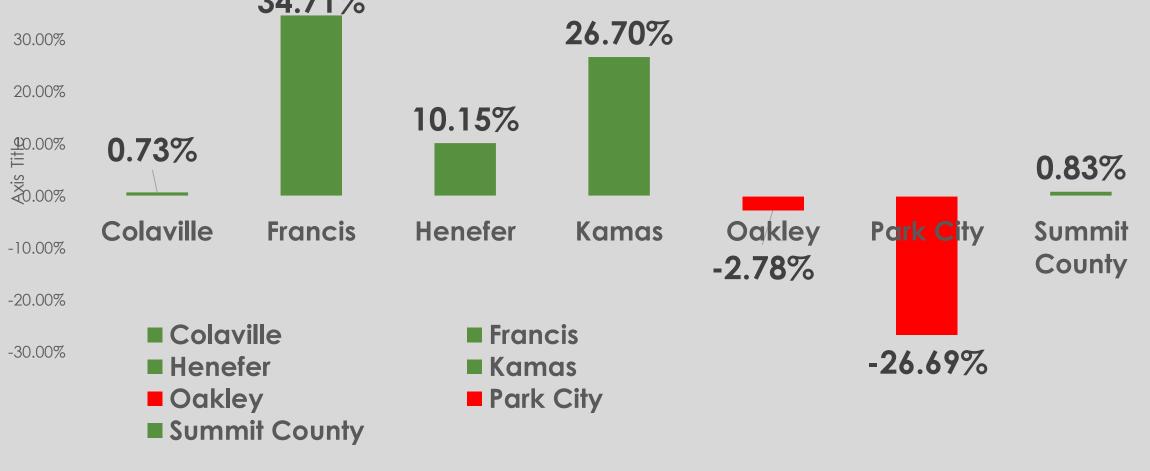

and Recreation      | 71    | 2868   |            | 2,856  | -11       |
| Accommodation and Food Services          | 72    | 6097   |            | 6,424  | 327       |
| Other Services (except Public Admin.)    | 81    | 771    |            | 781    | 10        |
| Government                               | Z     | 2861   |            | 2,940  | 79        |
|                                          |       | 26,005 | 2020       | 26,728 | 723       |
|                                          |       |        | 2019       | 26,044 |           |
|                                          |       |        | Difference | 2.6%   |           |





































## Unemployment: Summit County





## Total <u>Deplaned</u> Passengers Salt Lake City International Airport







Source: Summit County Finance, % YR over YR Comparison

## Sales Tax – Summit County (June Collections, August Distributions)