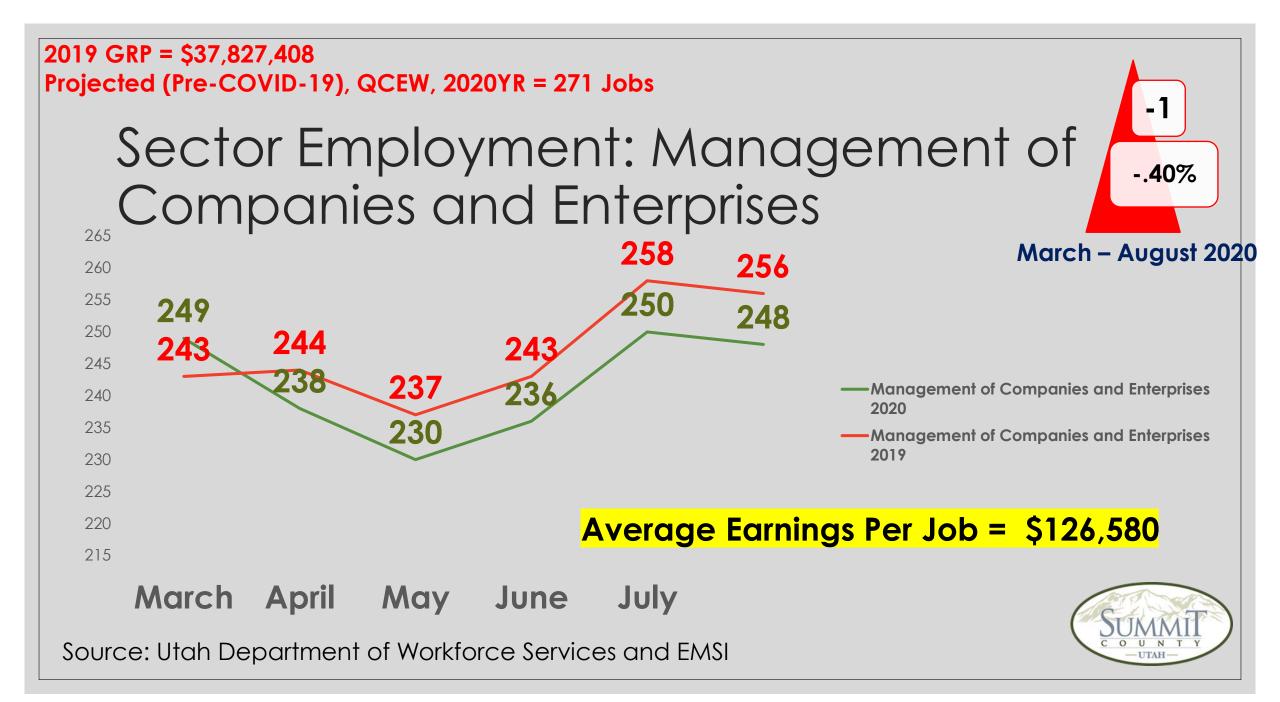

| Summit                                   | NAICS | Mar-19 |            | Mar-20 | Year Over |
|------------------------------------------|-------|--------|------------|--------|-----------|
| Mining                                   | 21    | 68     |            | 64     | -4        |
| Utilities                                | 22    | 41     |            | 39     | -2        |
| Construction                             | 23    | 1718   |            | 1,821  | 103       |
| Manufacturing (31-33)                    | 31    | 831    |            | 828    | -3        |
| Wholesale Trade                          | 42    | 369    |            | 380    | 11        |
| Retail Trade (44 & 45)                   | 44    | 3396   |            | 3,420  | 23        |
| Transportation and Warehousing (48 & 49) | 48    | 296    |            | 320    | 24        |
| Information                              | 51    | 433    |            | 456    | 22        |
| Financial Activities                     | 1023  | 1873   |            | 1,927  | 54        |
| Professional Scientific & Technical Svc  | 54    | 1418   |            | 1,482  | 64        |
| Management of Companies and Enterprises  | 55    | 243    |            | 249    | 6         |
| Admin., Support, Waste Mgmt, Remediation | 56    | 823    |            | 793    | -31       |
| Education Services                       | 61    | 374    |            | 370    | -4        |
| Health Care and Social Assistance        | 62    | 1526   |            | 1,579  | 53        |
| Arts, Entertainment, and Recreation      | 71    | 2868   |            | 2,856  | -11       |
| Accommodation and Food Services          | 72    | 6097   |            | 6,424  | 327       |
| Other Services (except Public Admin.)    | 81    | 771    |            | 781    | 10        |
| Government                               | Z     | 2861   |            | 2,940  | 79        |
|                                          |       | 26,005 | 2020       | 26,728 | 723       |
|                                          |       |        | 2019       | 26,044 |           |
|                                          |       |        | Difference | 2.6%   |           |