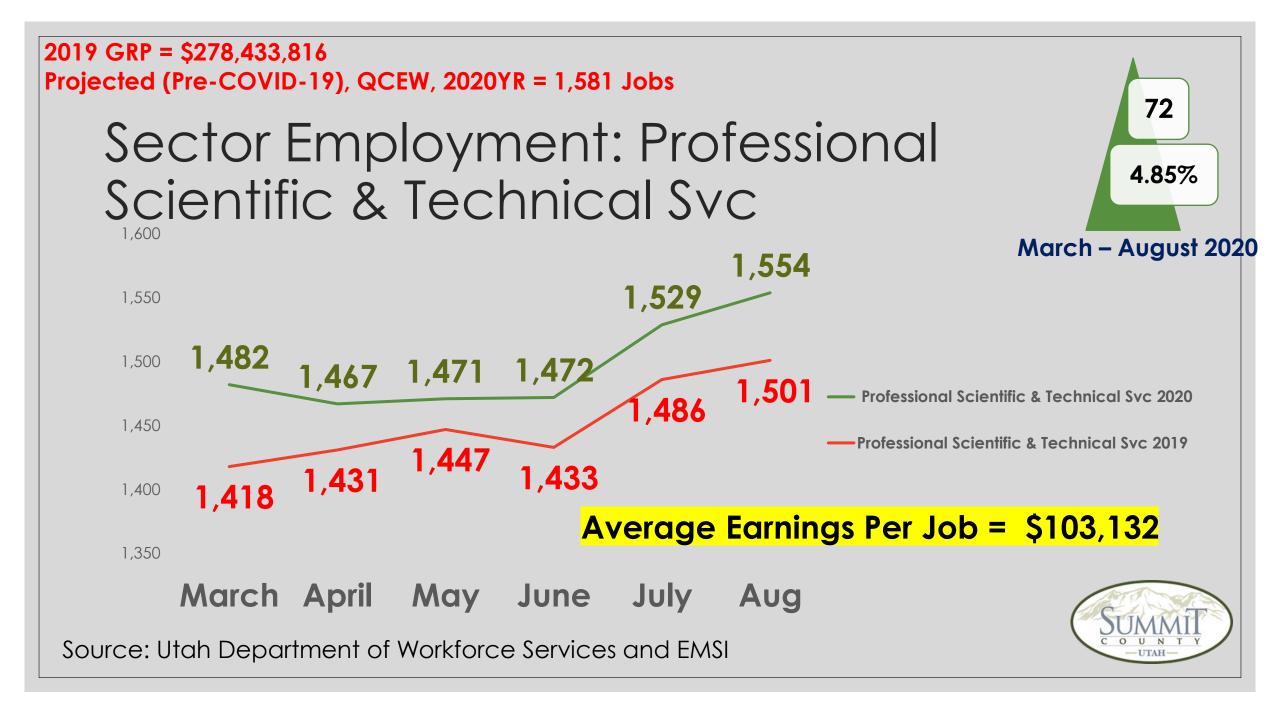

| Summit                                   | NAICS | Mar-19 |            | Mar-20 | Year Over |
|------------------------------------------|-------|--------|------------|--------|-----------|
| Mining                                   | 21    | 68     |            | 64     | -4        |
| Utilities                                | 22    | 41     |            | 39     | -2        |
| Construction                             | 23    | 1718   |            | 1,821  | 103       |
| Manufacturing (31-33)                    | 31    | 831    |            | 828    | -3        |
| Wholesale Trade                          | 42    | 369    |            | 380    | 11        |
| Retail Trade (44 & 45)                   | 44    | 3396   |            | 3,420  | 23        |
| Transportation and Warehousing (48 & 49) | 48    | 296    |            | 320    | 24        |
| Information                              | 51    | 433    |            | 456    | 22        |
| Financial Activities                     | 1023  | 1873   |            | 1,927  | 54        |
| Professional Scientific & Technical Svc  | 54    | 1418   |            | 1,482  | 64        |
| Management of Companies and Enterprises  | 55    | 243    |            | 249    | 6         |
| Admin., Support, Waste Mgmt, Remediation | 56    | 823    |            | 793    | -31       |
| Education Services                       | 61    | 374    |            | 370    | -4        |
| Health Care and Social Assistance        | 62    | 1526   |            | 1,579  | 53        |
| Arts, Entertainment, and Recreation      | 71    | 2868   |            | 2,856  | -11       |
| Accommodation and Food Services          | 72    | 6097   |            | 6,424  | 327       |
| Other Services (except Public Admin.)    | 81    | 771    |            | 781    | 10        |
| Government                               | Z     | 2861   |            | 2,940  | 79        |
|                                          |       | 26,005 | 2020       | 26,728 | 723       |
|                                          |       |        | 2019       | 26,044 |           |
|                                          |       |        | Difference | 2.6%   |           |