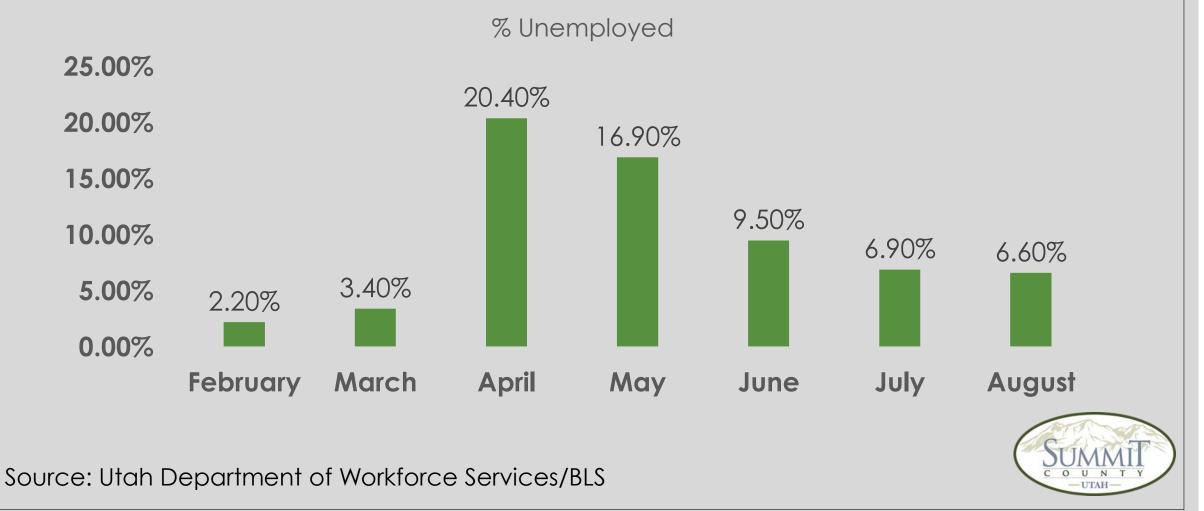

| 62    | 1526   |            | 1,579  | 53        |
| Arts, Entertainment, and Recreation      | 71    | 2868   |            | 2,856  | -11       |
| Accommodation and Food Services          | 72    | 6097   |            | 6,424  | 327       |
| Other Services (except Public Admin.)    | 81    | 771    |            | 781    | 10        |
| Government                               | Z     | 2861   |            | 2,940  | 79        |
|                                          |       | 26,005 | 2020       | 26,728 | 723       |
|                                          |       |        | 2019       | 26,044 |           |
|                                          |       |        | Difference | 2.6%   |           |





































## Unemployment: Summit County





## Total <u>Deplaned</u> Passengers Salt Lake City International Airport







Source: Summit County Finance, % YR over YR Comparison

## Sales Tax – Summit County (June Collections, August Distributions)