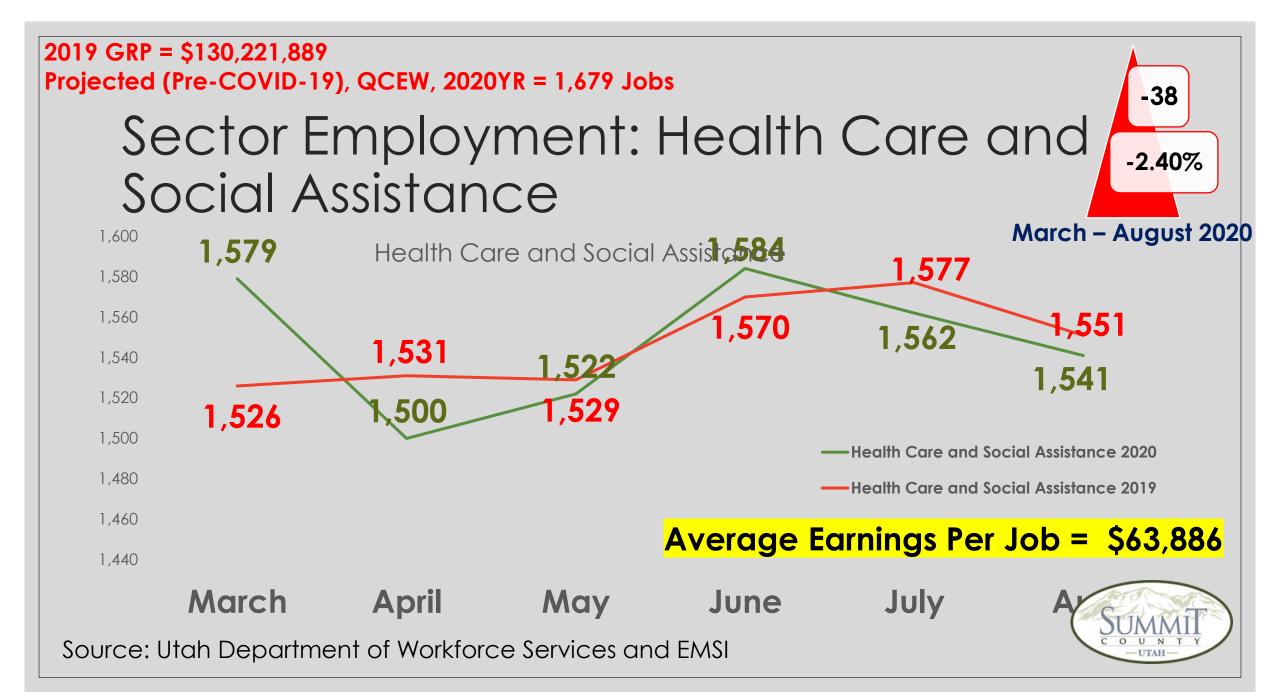

| Summit                                   | NAICS | Mar-19 |            | Mar-20 | Year Over |
|------------------------------------------|-------|--------|------------|--------|-----------|
| Mining                                   | 21    | 68     |            | 64     | -4        |
| Utilities                                | 22    | 41     |            | 39     | -2        |
| Construction                             | 23    | 1718   |            | 1,821  | 103       |
| Manufacturing (31-33)                    | 31    | 831    |            | 828    | -3        |
| Wholesale Trade                          | 42    | 369    |            | 380    | 11        |
| Retail Trade (44 & 45)                   | 44    | 3396   |            | 3,420  | 23        |
| Transportation and Warehousing (48 & 49) | 48    | 296    |            | 320    | 24        |
| Information                              | 51    | 433    |            | 456    | 22        |
| Financial Activities                     | 1023  | 1873   |            | 1,927  | 54        |
| Professional Scientific & Technical Svc  | 54    | 1418   |            | 1,482  | 64        |
| Management of Companies and Enterprises  | 55    | 243    |            | 249    | 6         |
| Admin., Support, Waste Mgmt, Remediation | 56    | 823    |            | 793    | -31       |
| Education Services                       | 61    | 374    |            | 370    | -4        |
| Health Care and Social Assistance        | 62    | 1526   |            | 1,579  | 53        |
| Arts, Entertainment, and Recreation      | 71    | 2868   |            | 2,856  | -11       |
| Accommodation and Food Services          | 72    | 6097   |            | 6,424  | 327       |
| Other Services (except Public Admin.)    | 81    | 771    |            | 781    | 10        |
| Government                               | Z     | 2861   |            | 2,940  | 79        |
|                                          |       | 26,005 | 2020       | 26,728 | 723       |
|                                          |       |        | 2019       | 26,044 |           |
|                                          |       |        | Difference | 2.6%   |           |