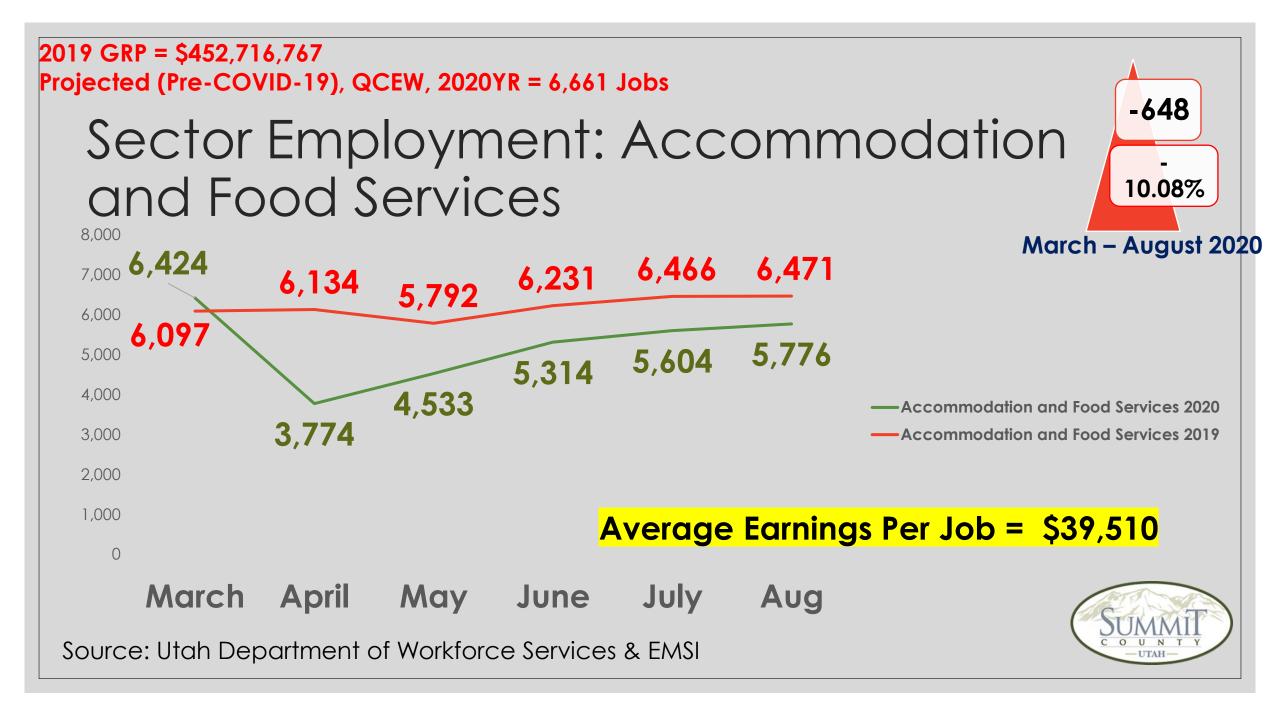

| Summit                                   | NAICS | Mar-19 |            | Mar-20 | Year Over |
|------------------------------------------|-------|--------|------------|--------|-----------|
| Mining                                   | 21    | 68     |            | 64     | -4        |
| Utilities                                | 22    | 41     |            | 39     | -2        |
| Construction                             | 23    | 1718   |            | 1,821  | 103       |
| Manufacturing (31-33)                    | 31    | 831    |            | 828    | -3        |
| Wholesale Trade                          | 42    | 369    |            | 380    | 11        |
| Retail Trade (44 & 45)                   | 44    | 3396   |            | 3,420  | 23        |
| Transportation and Warehousing (48 & 49) | 48    | 296    |            | 320    | 24        |
| Information                              | 51    | 433    |            | 456    | 22        |
| Financial Activities                     | 1023  | 1873   |            | 1,927  | 54        |
| Professional Scientific & Technical Svc  | 54    | 1418   |            | 1,482  | 64        |
| Management of Companies and Enterprises  | 55    | 243    |            | 249    | 6         |
| Admin., Support, Waste Mgmt, Remediation | 56    | 823    |            | 793    | -31       |
| Education Services                       | 61    | 374    |            | 370    | -4        |
| Health Care and Social Assistance        | 62    | 1526   |            | 1,579  | 53        |
| Arts, Entertainment, and Recreation      | 71    | 2868   |            | 2,856  | -11       |
| Accommodation and Food Services          | 72    | 6097   |            | 6,424  | 327       |
| Other Services (except Public Admin.)    | 81    | 771    |            | 781    | 10        |
| Government                               | Z     | 2861   |            | 2,940  | 79        |
|                                          |       | 26,005 | 2020       | 26,728 | 723       |
|                                          |       |        | 2019       | 26,044 |           |
|                                          |       |        | Difference | 2.6%   |           |