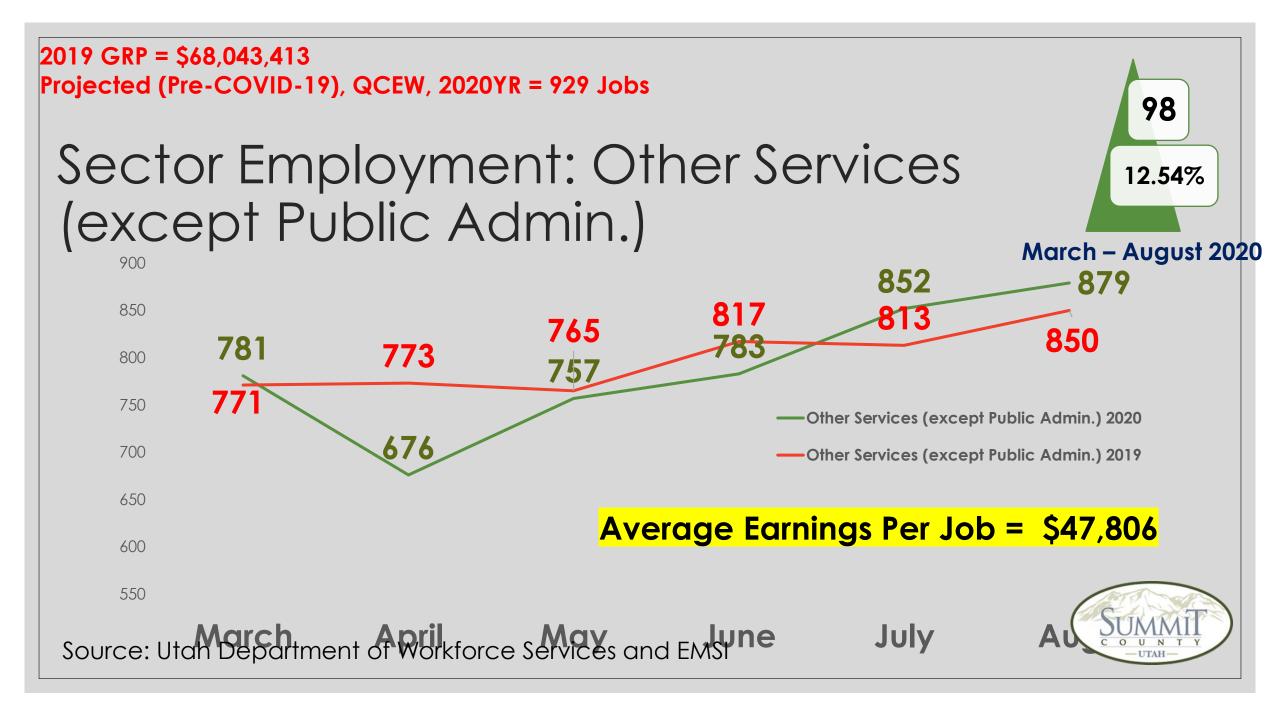

| Summit                                   | NAICS | Mar-19 |            | Mar-20 | Year Over |
|------------------------------------------|-------|--------|------------|--------|-----------|
| Mining                                   | 21    | 68     |            | 64     | -4        |
| Utilities                                | 22    | 41     |            | 39     | -2        |
| Construction                             | 23    | 1718   |            | 1,821  | 103       |
| Manufacturing (31-33)                    | 31    | 831    |            | 828    | -3        |
| Wholesale Trade                          | 42    | 369    |            | 380    | 11        |
| Retail Trade (44 & 45)                   | 44    | 3396   |            | 3,420  | 23        |
| Transportation and Warehousing (48 & 49) | 48    | 296    |            | 320    | 24        |
| Information                              | 51    | 433    |            | 456    | 22        |
| Financial Activities                     | 1023  | 1873   |            | 1,927  | 54        |
| Professional Scientific & Technical Svc  | 54    | 1418   |            | 1,482  | 64        |
| Management of Companies and Enterprises  | 55    | 243    |            | 249    | 6         |
| Admin., Support, Waste Mgmt, Remediation | 56    | 823    |            | 793    | -31       |
| Education Services                       | 61    | 374    |            | 370    | -4        |
| Health Care and Social Assistance        | 62    | 1526   |            | 1,579  | 53        |
| Arts, Entertainment, and Recreation      | 71    | 2868   |            | 2,856  | -11       |
| Accommodation and Food Services          | 72    | 6097   |            | 6,424  | 327       |
| Other Services (except Public Admin.)    | 81    | 771    |            | 781    | 10        |
| Government                               | Z     | 2861   |            | 2,940  | 79        |
|                                          |       | 26,005 | 2020       | 26,728 | 723       |
|                                          |       |        | 2019       | 26,044 |           |
|                                          |       |        | Difference | 2.6%   |           |