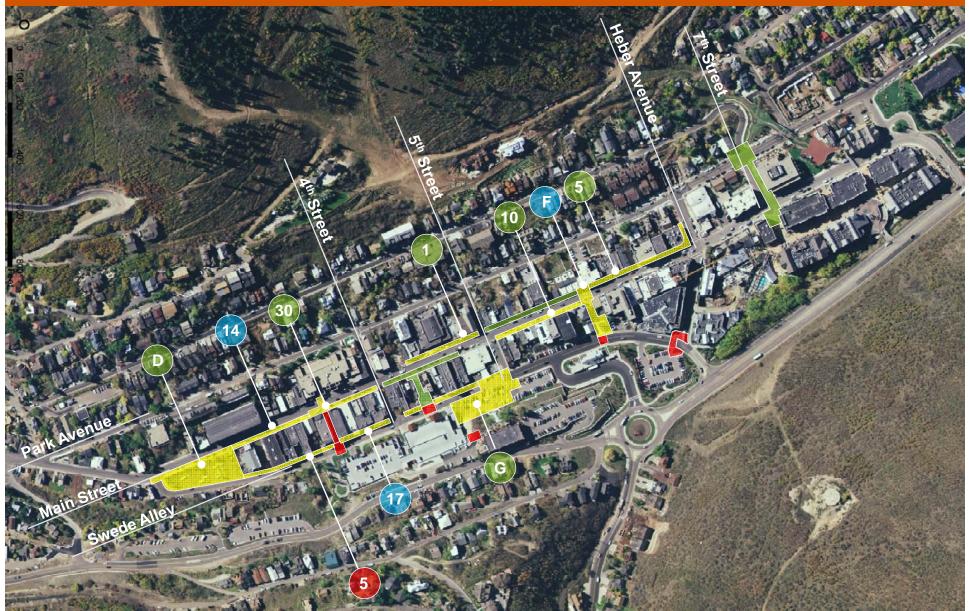

- Immediate Needs (Calendar Year 12)
- Short Term Needs (CY 2013- 2018)
  - Streetscape & Sidewalk Projects
  - Plaza & Pass Through Projects
- Long Term Needs (CY 2019- 2024)
  - Streetscape & Sidewalk Projects
    - Plaza & Pass Through Projects

#### Plaza Construction Timing

The current Project Sequencing plan identifies construction of the Brewpub and City Hall plazas in CY 14 along with the pass through from the Transit Center to the Bear Bench. Coalition Park is scheduled for CY 16 and Miners renovation in CY 17. This schedule is pending the outcome of the November ballot to increase the resort city sales tax as the plaza projects are not funded in the current budget.

To bid a major plaza project for a summer construction season, we will want to commence design and engineering by the previous July at the latest. For a smaller plaza like the City Hall Plaza, we could likely wait until November, but that would considerably condense the timeline for a CY 13 construction. For CY 14 there will be efficiencies of scale by doing both plazas together, including procurement of design and engineering services, bidding, construction costs and overall project/ construction management. The feasibility of a ski connection will require additional time to work through, which is consistent with a CY 14 construction start as currently planned. Staff recommends doing both the Brewpub and City Hall plazas concurrently with the Bear Bench pass through.