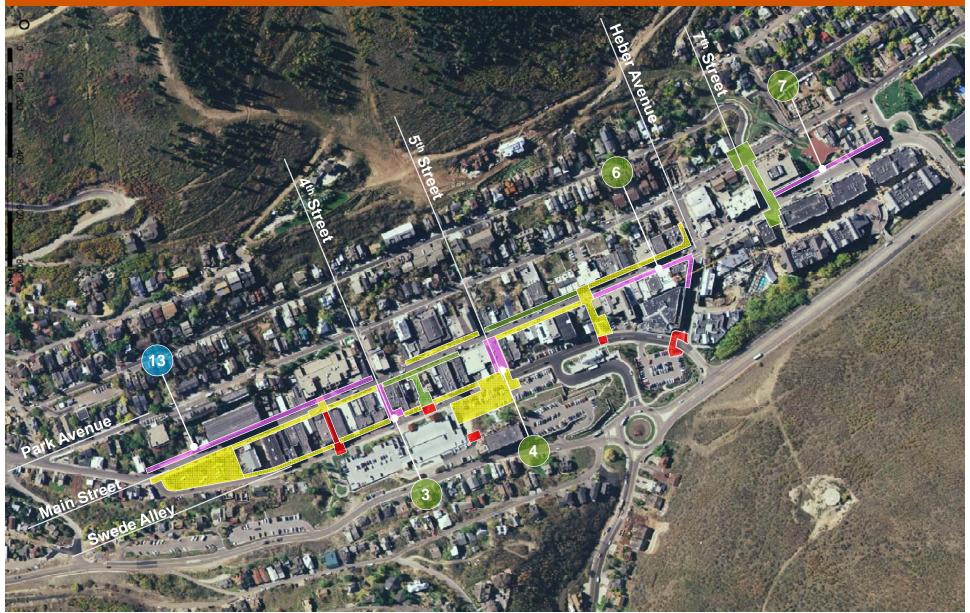

- Immediate Needs (Calendar Year 12)
- Short Term Needs (CY 2013- 2018)
  - Streetscape & Sidewalk Projects
  - Plaza & Pass Through Projects
- Long Term Needs (CY 2019- 2024)
  - Streetscape & Sidewalk Projects
    - Plaza & Pass Through Projects

#### Plaza Construction Timing

The current Project Sequencing plan identifies construction of the Brewpub and City Hall plazas in CY 14 along with the pass through from the Transit Center to the Bear Bench. Coalition Park is scheduled for CY 16 and Miners renovation in CY 17. This schedule is pending the outcome of the November ballot to increase the resort city sales tax as the plaza projects are not funded in the current budget.

To bid a major plaza project for a summer construction season, we will want to commence design and engineering by the previous July at the latest. For a smaller plaza like the City Hall Plaza, we could likely wait until November, but that would considerably condense the timeline for a CY 13 construction. For CY 14 there will be efficiencies of scale by doing both plazas together, including procurement of design and engineering services, bidding, construction costs and overall project/ construction management. The feasibility of a ski connection will require additional time to work through, which is consistent with a CY 14 construction start as currently planned. Staff recommends doing both the Brewpub and City Hall plazas concurrently with the Bear Bench pass through.