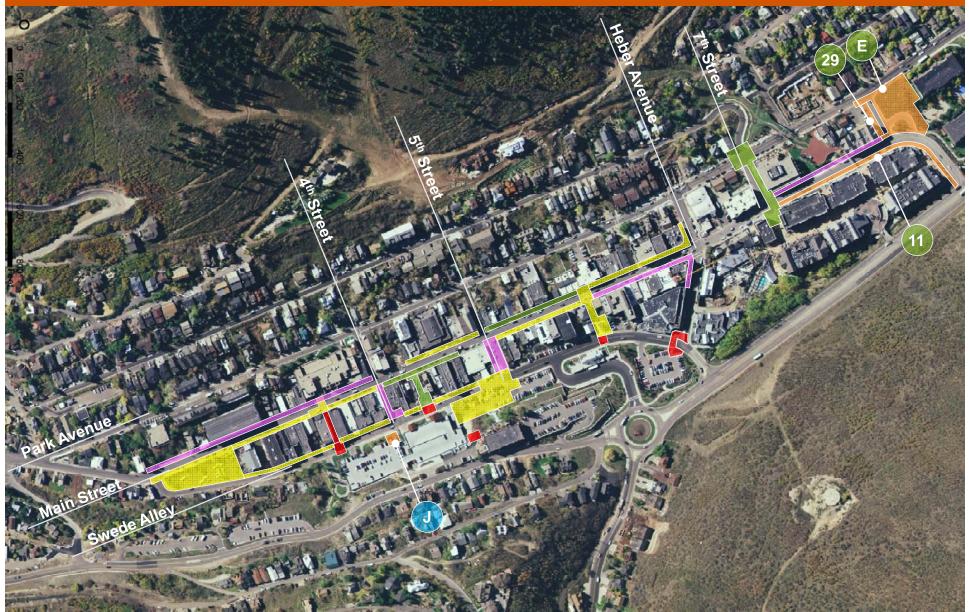

#### Plaza Construction Timing

The current Project Sequencing plan identifies construction of the Brewpub and City Hall plazas in CY 14 along with the pass through from the Transit Center to the Bear Bench. Coalition Park is scheduled for CY 16 and Miners renovation in CY 17. This schedule is pending the outcome of the November ballot to increase the resort city sales tax as the plaza projects are not funded in the current budget.

To bid a major plaza project for a summer construction season, we will want to commence design and engineering by the previous July at the latest. For a smaller plaza like the City Hall Plaza, we could likely wait until November, but that would considerably condense the timeline for a CY 13 construction. For CY 14 there will be efficiencies of scale by doing both plazas together, including procurement of design and engineering services, bidding, construction costs and overall project/ construction management. The feasibility of a ski connection will require additional time to work through, which is consistent with a CY 14 construction start as currently planned. Staff recommends doing both the Brewpub and City Hall plazas concurrently with the Bear Bench pass through.