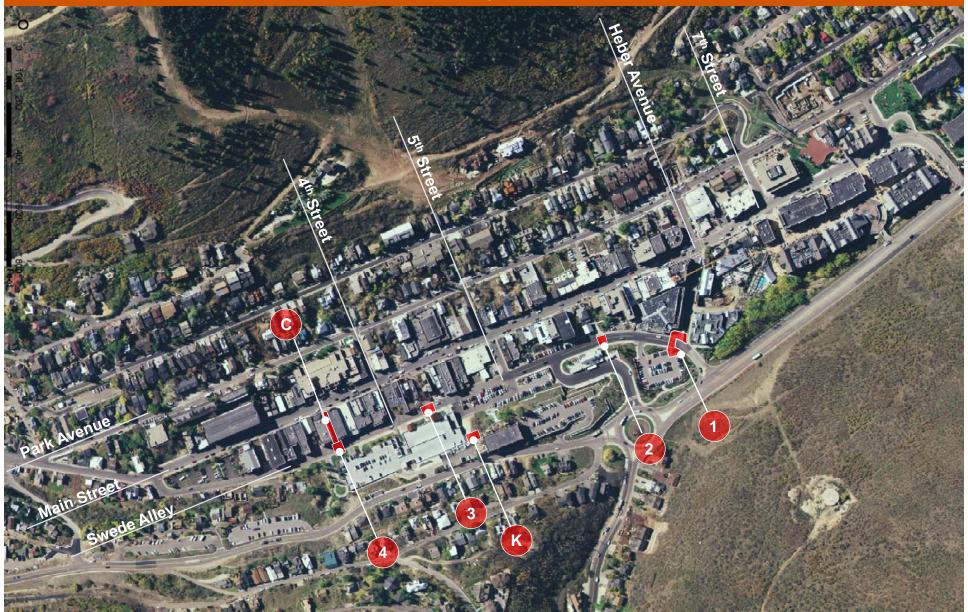

### **Background:**

During the FY 13 budget process, Council was supportive of moving forward with the entire scope of the downtown projects as a collective package of projects. Currently, the entire scope of projects is not included in the FY 13 budget. However, during the FY 13 budget process we informed Council that a small group of "Immediate Needs" could be funded through funds currently available. These are listed in the Phasing Plan in Exhibit A and construction is anticipated this summer.

- Immediate Needs (Calendar Year 12)
- Short Term Needs (CY 2013- 2018)
  - Streetscape & Sidewalk Projects
  - Plaza & Pass Through Projects
- Long Term Needs (CY 2019- 2024)
  - Streetscape & Sidewalk Projects
    - Plaza & Pass Through Projects

#### Plaza Construction Timing

The current Project Sequencing plan identifies construction of the Brewpub and City Hall plazas in CY 14 along with the pass through from the Transit Center to the Bear Bench. Coalition Park is scheduled for CY 16 and Miners renovation in CY 17. This schedule is pending the outcome of the November ballot to increase the resort city sales tax as the plaza projects are not funded in the current budget.