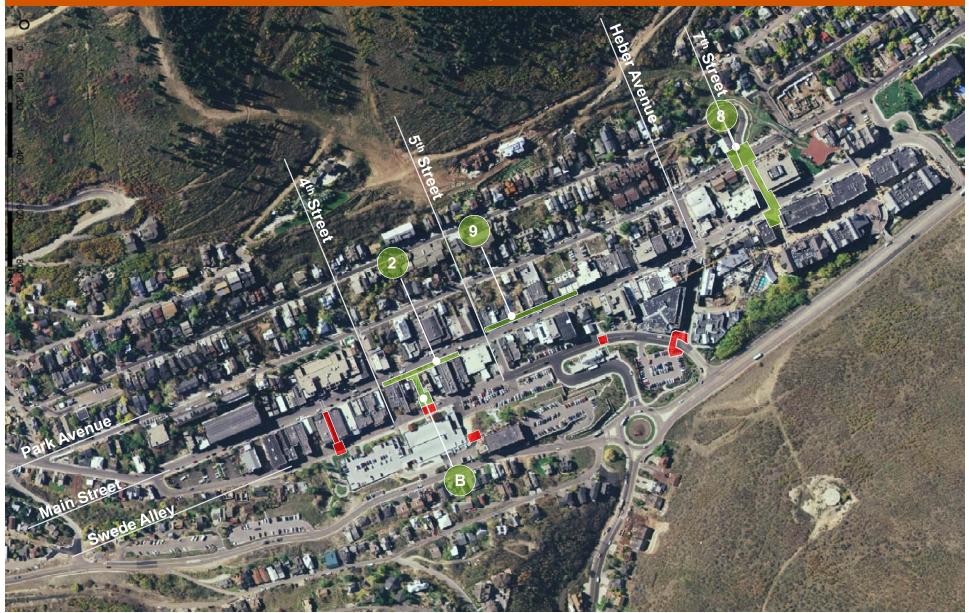

- Immediate Needs (Calendar Year 12)
- Short Term Needs (CY 2013- 2018)
  - Streetscape & Sidewalk Projects
  - Plaza & Pass Through Projects
- Long Term Needs (CY 2019- 2024)
  - Streetscape & Sidewalk Projects
    - Plaza & Pass Through Projects

#### Summer 2012 Projects

The Immediate Needs scope also includes design and engineering money for all the streetscape and sidewalk projects. Staff recommends including the design in the immediate 2012 projects so that we do not lose the 2013 calendar year construction season. This cost is estimated at \$200,000 and can be done within currently budgeted funds. Staff recommends these be designed as a complete package in order to ensure continuity of look and feel and from a civil engineering standpoint.

Staff sees the sidewalk and streetscape projects as a critical infrastructure "needs" and no matter the outcome of the November ballot will likely be recommending moving forward with them as a priority in future years.