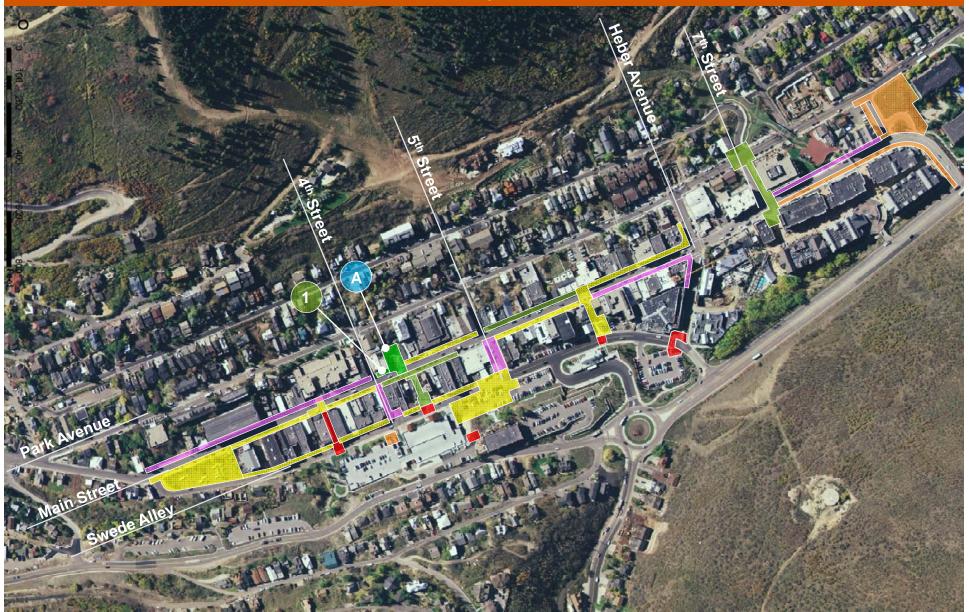

#### Plaza Construction Timing

The current Project Sequencing plan identifies construction of the Brewpub and City Hall plazas in CY 14 along with the pass through from the Transit Center to the Bear Bench. Coalition Park is scheduled for CY 16 and Miners renovation in CY 17. This schedule is pending the outcome of the November ballot to increase the resort city sales tax as the plaza projects are not funded in the current budget.

To bid a major plaza project for a summer construction season, we will want to commence design and engineering by the previous July at the latest. For a smaller plaza like the City Hall Plaza, we could likely wait until November, but that would considerably condense the timeline for a CY 13 construction. For CY 14 there will be efficiencies of scale by doing both plazas together, including procurement of design and engineering services, bidding, construction costs and overall project/ construction management. The feasibility of a ski connection will require additional time to work through, which is consistent with a CY 14 construction start as currently planned. Staff recommends doing both the Brewpub and City Hall plazas concurrently with the Bear Bench pass through.