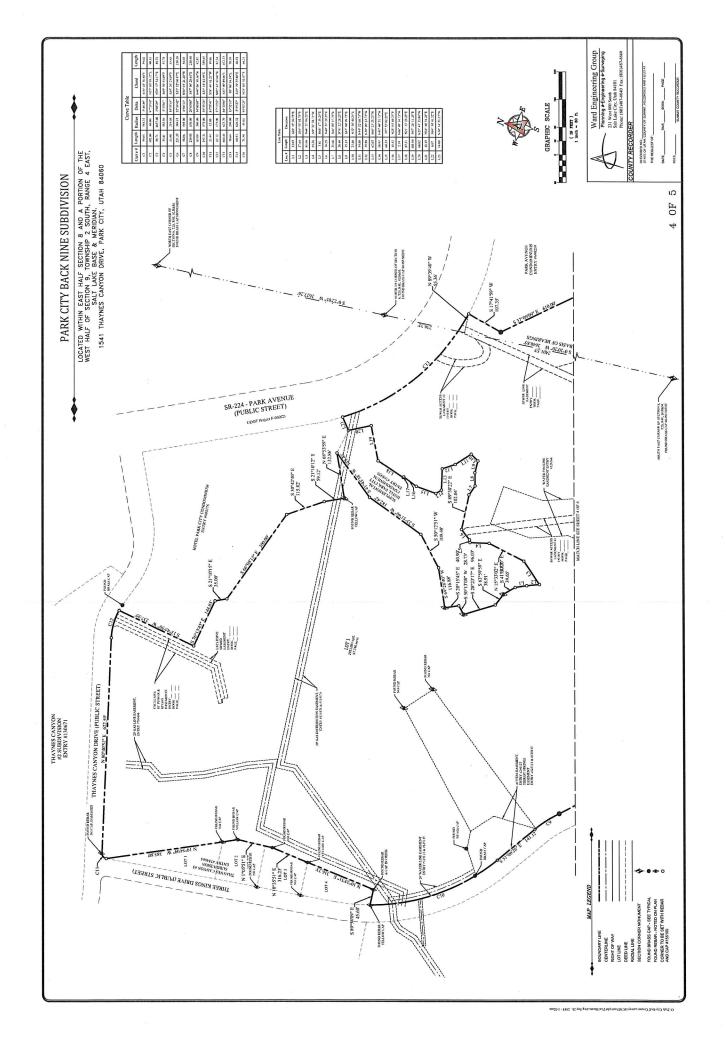

### PARK CITY BACK NINE SUBDIVISION

LOCATED WITHIN EAST HALF SECTION 8 AND A PORTION OF THE WEST HALF OF SECTION 9, TOWNSHIP 2 SOUTH, RANGE 4 EAST, SALT LAKE BASE & MERIDIAN. PARK CITY, SUMMIT COUNTY, UTAH

# PARK CITY BACK NINE **SUBDIVISION**

LOCATED WITHIN EAST HALF SECTION 8 AND A PORTION OF THE WEST HALF OF SECTION 9, TOWNSHIP 2 SOUTH, RANGE 4 EAST, SALT LAKE BASE & MERIDIAN.

PARK CITY, SUMMIT COUNTY, UTAH

CERTIFY THIS PLAT WAP WAS APPROVED
BY PARK CITY COUNCIL THIS \_\_\_\_\_ PARK CITY RECORDER

1 OF 5

| PARK CITY BACK NINE SUBDIVISION | LOCATED WITHIN EAST HALF SECTION 8 AND A PORTION OF THE WEST HALF OF | SECTION 9, TOWNSHIP 2 SOUTH, RANGE 4 EAST, SALT LAKE BASE & MERIDIAN. | PARK CITY, SUMMIT COUNTY, UTAH |
|---------------------------------|----------------------------------------------------------------------|-----------------------------------------------------------------------|--------------------------------|
| PARK CITY BACK NINE SUBDIVISION | LOCATED WITHIN EAST HALF SECTION B AND A PORTION OF THE WEST HALF (  | SECTION 9, TOWNSHIP 2 SOUTH, RANGE 4 EAST, SALT LAKE BASE & MERIDIA   | PARK CITY, SUMMIT COUNTY, UTAH |