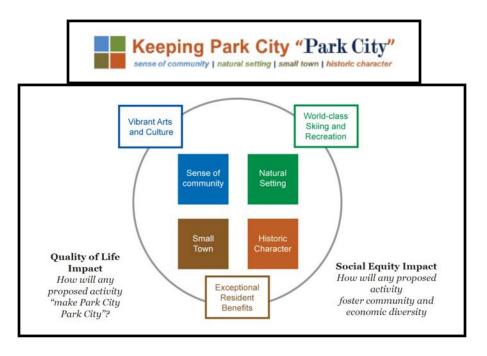

### **Purpose of SEAC**

The Mayor and City Council appointed an advisory committee, to be referred to as the Special Events Advisory Committee (SEAC), to advise and make recommendations to City Council from a community perspective on Special Events being permitted within Park City. SEAC provides recommendations to the City Council regarding events that will create a diverse and well balanced offering to the local community. SEAC makes recommendations regarding city service fee reduction policy, as well as, makes recommendations regarding the review of events with regards to citywide carrying capacity threshold and prioritization, as well as overall event review and performance evaluation.

SEAC's purpose is to provide recommendations to City Council and staff on the following regarding the review of Special Events. SEAC does not have the authority to review proposed new events:

- Event Threshold/ Prioritization Discuss, review and prioritize event threshold levels in regards to event types, venue guidelines, and total number of events, and prioritize events that fall on the same calendar day as well as event conflicts during the calendar year.
- City Service Fee Reduction Policy Make recommendations regarding Special Event City Service fee reduction policy. SEAC will not make recommendations regarding fee reduction amounts, but will make recommendations regarding policy changes.
- Event Debrief Provide feedback on event performance once the event is complete including both successes and challenges of the event