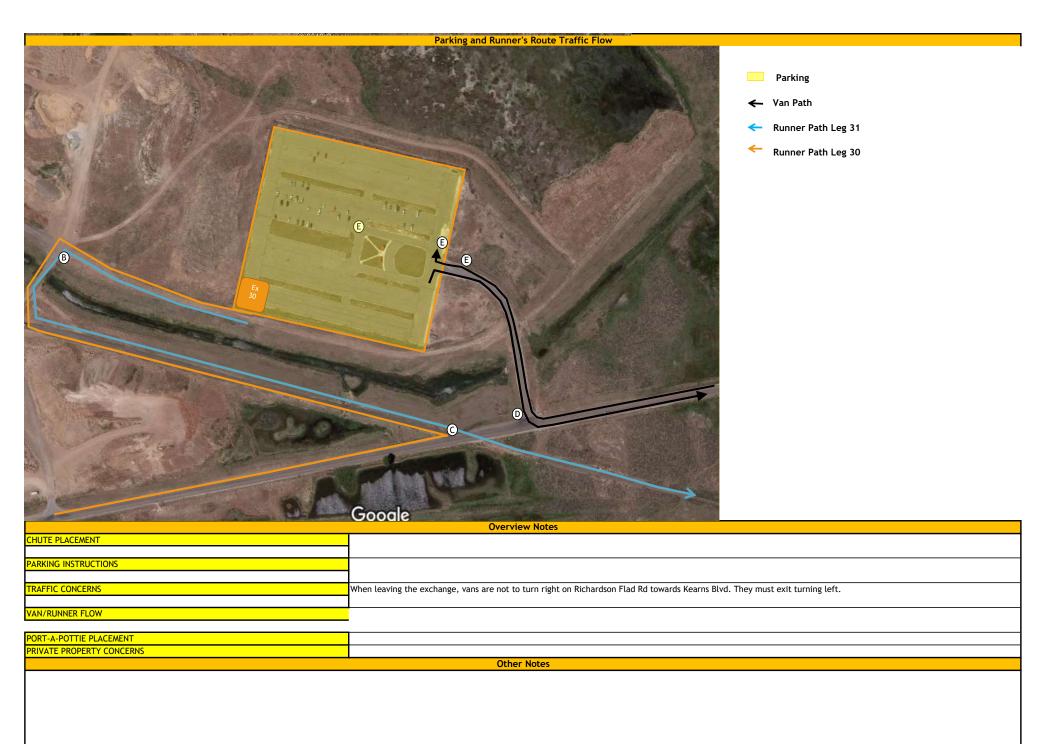

E

Œ

1333

| Volunteer Duties |                                                                                                                                                 |    |
|------------------|-------------------------------------------------------------------------------------------------------------------------------------------------|----|
| A                | Manage chute, cross team off team list. Make sure runners do not leave chute without nighttime gear during the appropriate hours.               | 1  |
| В                | Radioing incoming runner to volunteer at chute                                                                                                  | 1  |
| С                | Help Runners Cross Safetly                                                                                                                      | 1  |
| D                | Flag Vans coming in and out. Do not allow vans to exit turning right on Richardson Flat Rd. All Vans are to coming in and out the same diretion | 1  |
| E                | Manage parking flow, when slow, manage toilets & clean up exchange                                                                              | 5  |
| F                | Manage Exchange sleeping areas, Water Station, toilet areas                                                                                     | 2  |
|                  |                                                                                                                                                 | 11 |