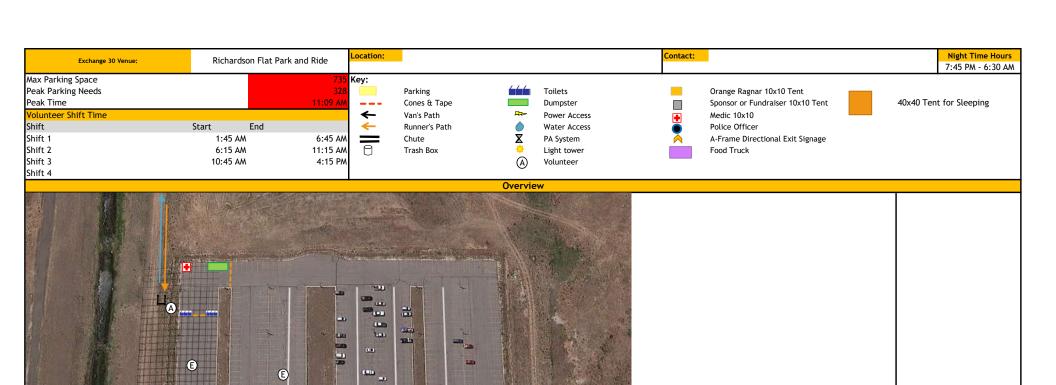

E

Œ

1333

| Volunteer Duties |                                                                                                                                                 |    |
|------------------|-------------------------------------------------------------------------------------------------------------------------------------------------|----|
| A                | Manage chute, cross team off team list. Make sure runners do not leave chute without nighttime gear during the appropriate hours.               | 1  |
| В                | Radioing incoming runner to volunteer at chute                                                                                                  | 1  |
| С                | Help Runners Cross Safetly                                                                                                                      | 1  |
| D                | Flag Vans coming in and out. Do not allow vans to exit turning right on Richardson Flat Rd. All Vans are to coming in and out the same diretion | 1  |
| E                | Manage parking flow, when slow, manage toilets & clean up exchange                                                                              | 5  |
| F                | Manage Exchange sleeping areas, Water Station, toilet areas                                                                                     | 2  |
|                  |                                                                                                                                                 | 11 |