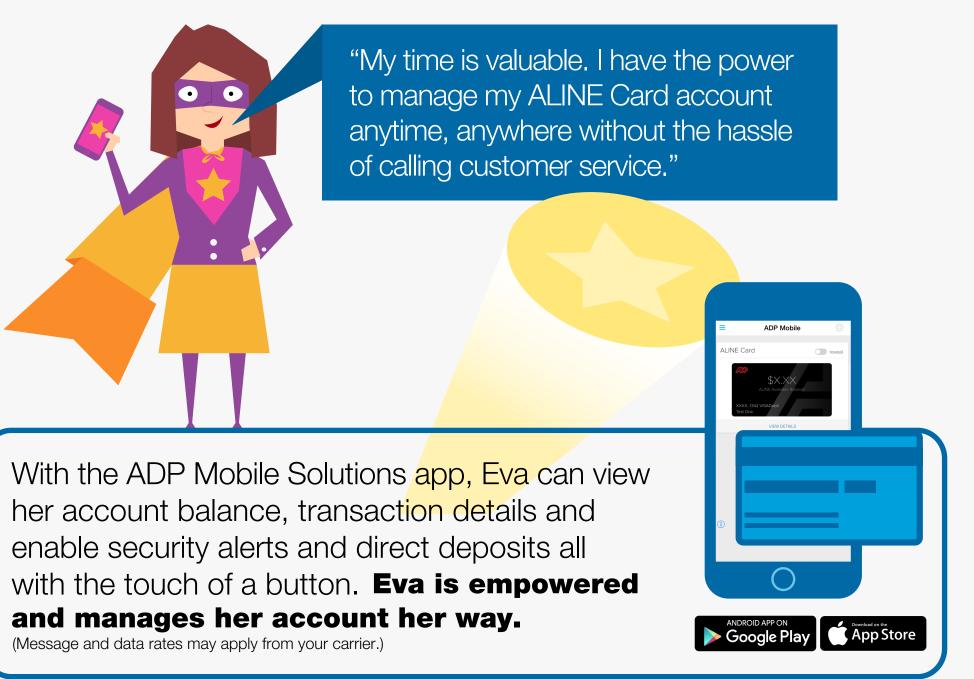

#### EVA, EMPOWERED!

Manage your ALINE Card using the FREE ADP app.

The ALINE Card works to fit your individual needs.

See your payroll team to sign up for an ALINE Card today!