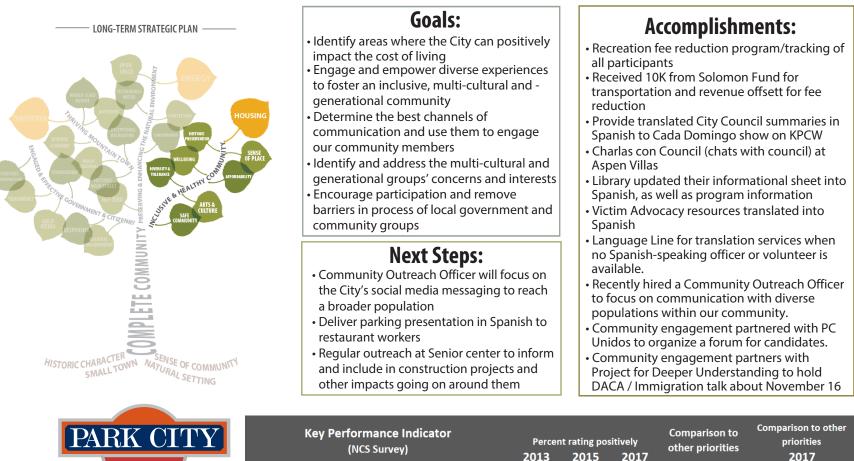

## **Our Value Statement:**

Recognize our diverse populations within our complete community and strive for equitable public administration of services, justice and social well-being for all. Value and appreciate our differences and embrace our common humanity and contributions as the source of our town's strength.

n/a

n/a

**OPEN SPACE** 

n/a

n/a

**SAFE COMMUNITY** 

51%

16%

Lower

**Much Lower** 

**City's Performance of Diverse Community Participation** 

DIVERSITY

**City's Performance of Affordability** 

**MULTI-SEASONAL** 

HISTORIC PRESERVATION

AFFORDABILITY

n/a

Higher

**STEWARDSHIP**