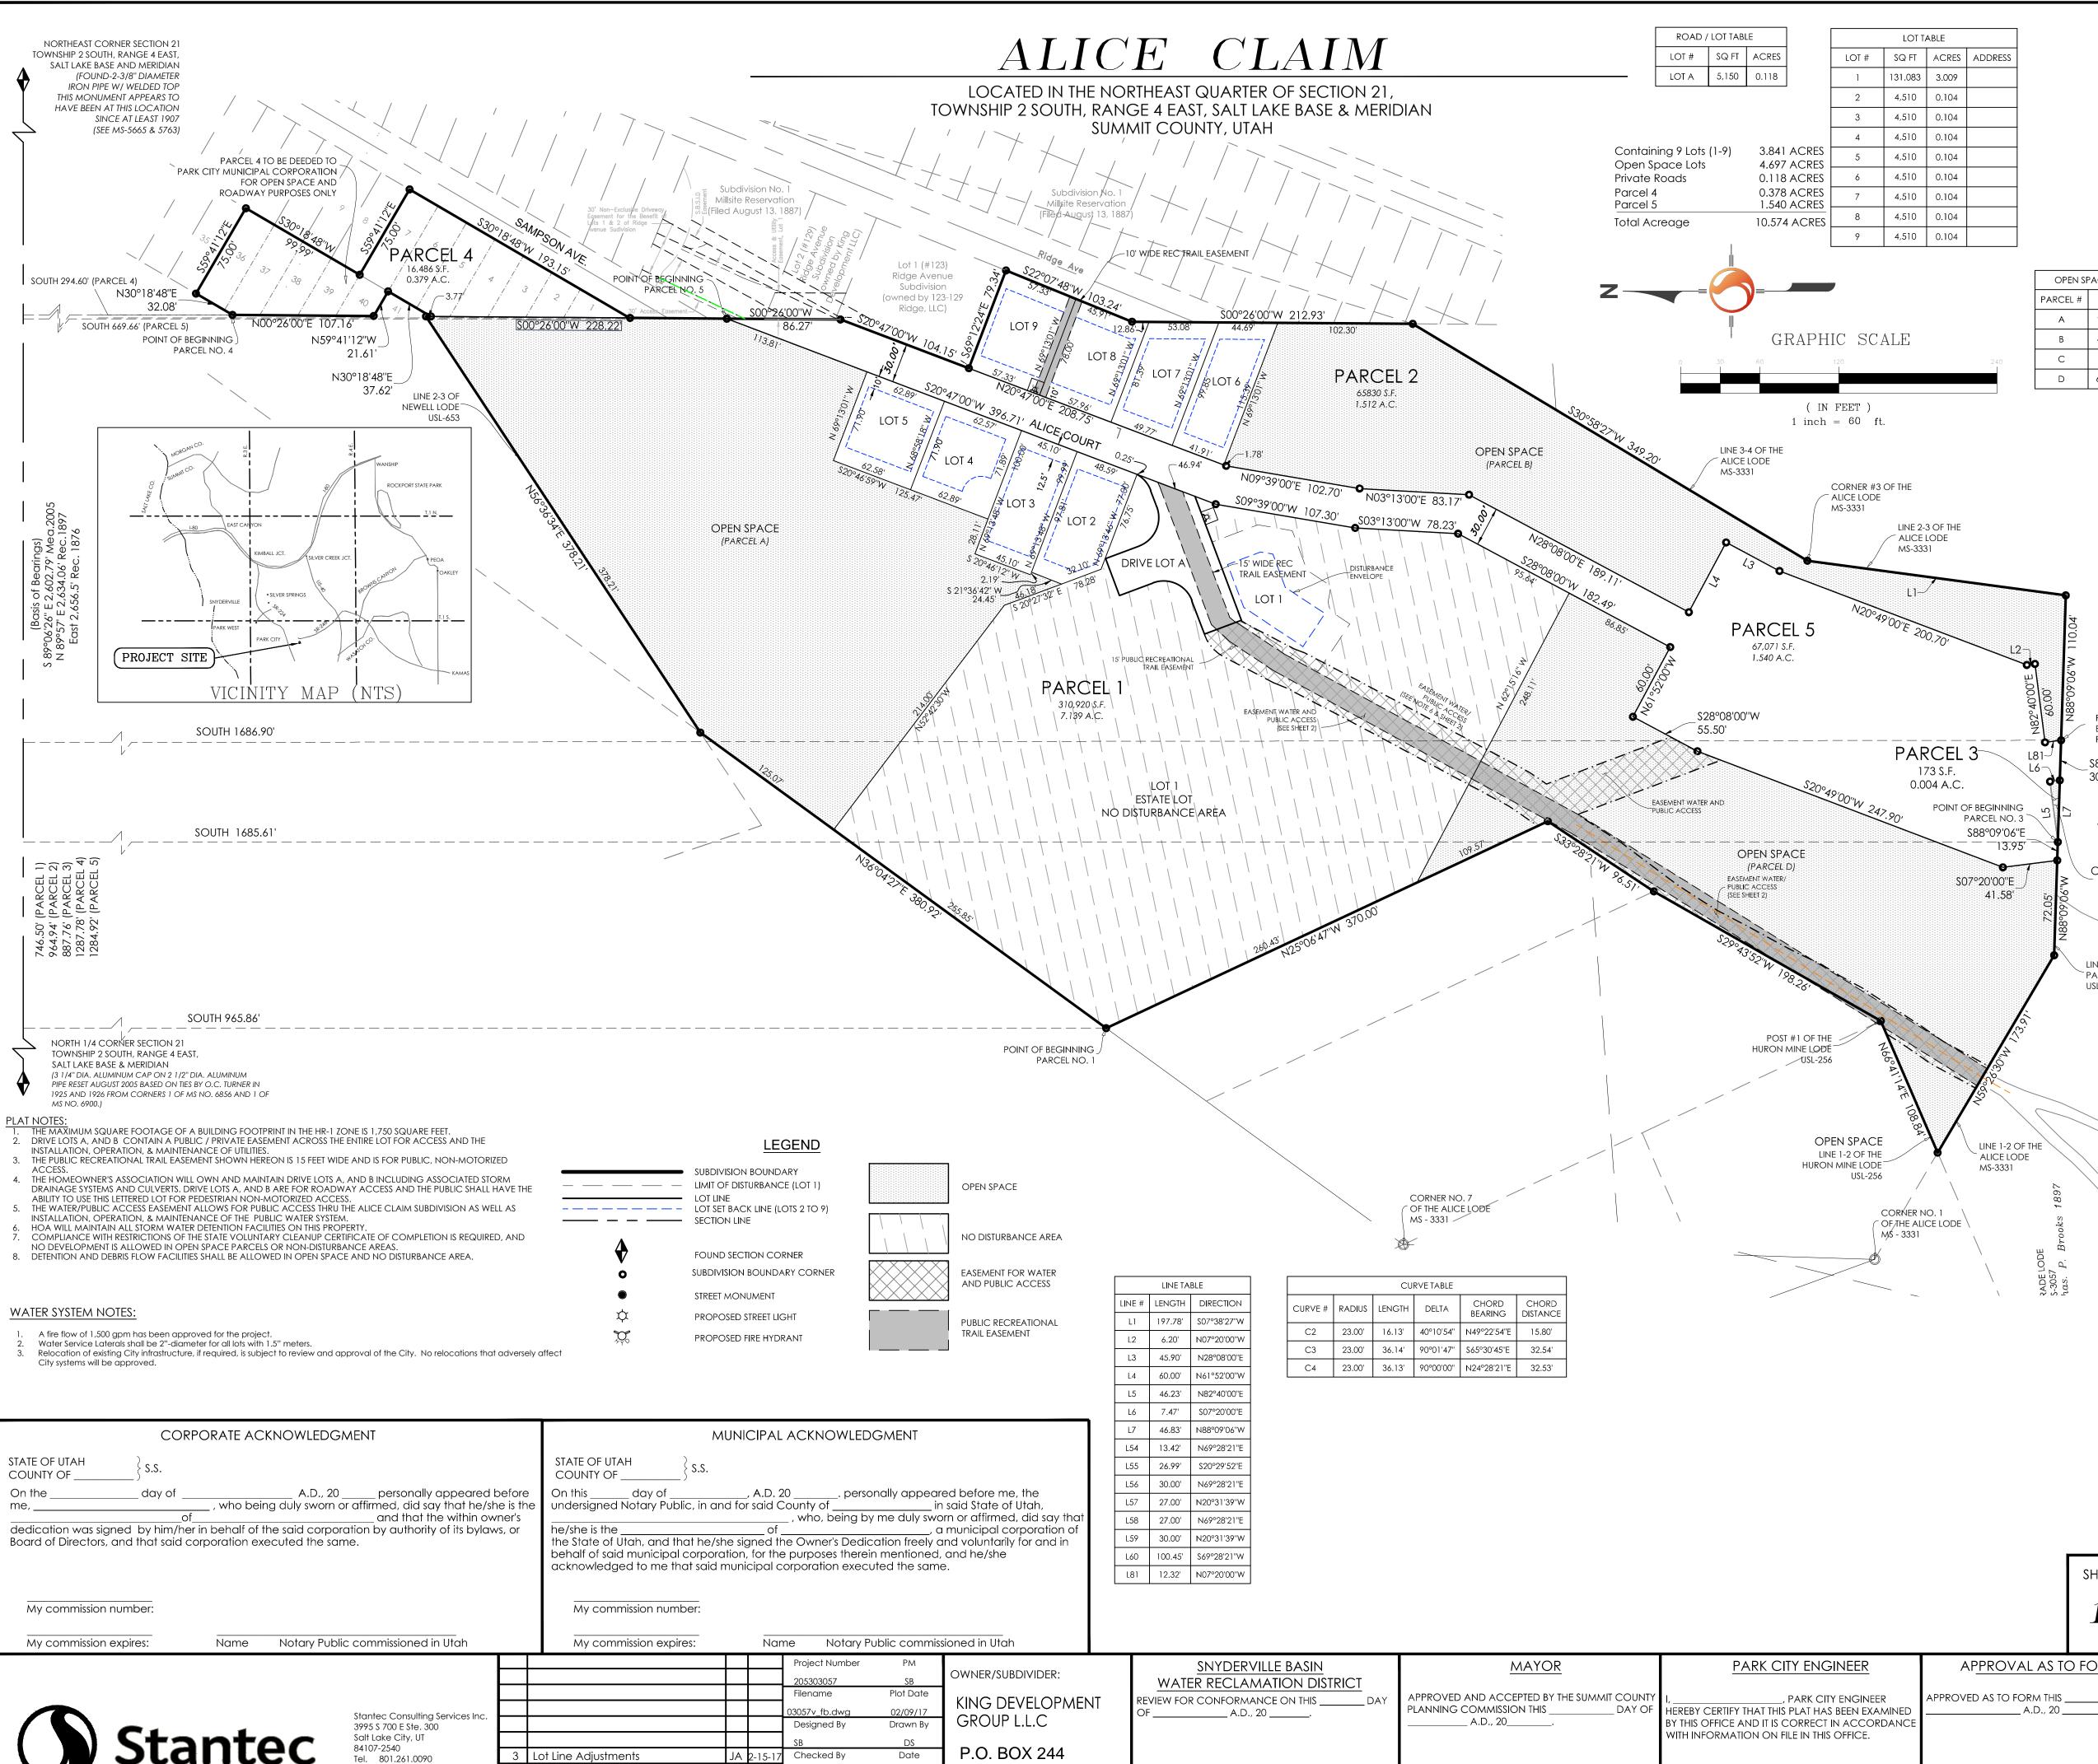

Date

MAYOR PARK CITY ENGINEER DATE

|                                         |                         |             |          |                                                    |                                                                                                                                                                                            | SURVEYOR'S CERTIFICATE                                                                                                                                                                                                                                                                                                                                                                                                                                                                                                                                                                                                                                                                                                                                                                                                                                                                                                                                                                                                                                                                                                                                                                                                                                                                                                                                                                                                                                                                                                 |  |  |
|-----------------------------------------|-------------------------|-------------|----------|----------------------------------------------------|--------------------------------------------------------------------------------------------------------------------------------------------------------------------------------------------|------------------------------------------------------------------------------------------------------------------------------------------------------------------------------------------------------------------------------------------------------------------------------------------------------------------------------------------------------------------------------------------------------------------------------------------------------------------------------------------------------------------------------------------------------------------------------------------------------------------------------------------------------------------------------------------------------------------------------------------------------------------------------------------------------------------------------------------------------------------------------------------------------------------------------------------------------------------------------------------------------------------------------------------------------------------------------------------------------------------------------------------------------------------------------------------------------------------------------------------------------------------------------------------------------------------------------------------------------------------------------------------------------------------------------------------------------------------------------------------------------------------------|--|--|
| LOT T                                   |                         |             |          |                                                    |                                                                                                                                                                                            | I, Jerron R. Atkin II, do hereby certify that I am a Professional Land Surveyor, and that I hold Certificate                                                                                                                                                                                                                                                                                                                                                                                                                                                                                                                                                                                                                                                                                                                                                                                                                                                                                                                                                                                                                                                                                                                                                                                                                                                                                                                                                                                                           |  |  |
| SQ FT                                   | ACRES                   | ADDRESS     |          |                                                    |                                                                                                                                                                                            | No. 5992546 as prescribed under the laws of the State of Utah. I certify that the boundary and adjoining information of this survey is based on the Mineral Survey Replacement Plat Record of Survey for Alice                                                                                                                                                                                                                                                                                                                                                                                                                                                                                                                                                                                                                                                                                                                                                                                                                                                                                                                                                                                                                                                                                                                                                                                                                                                                                                         |  |  |
| 131,083                                 | 3.009                   | TID DI LEGO |          |                                                    |                                                                                                                                                                                            | Lode performed by Loyal D. Olson III. I further certify that by authority of the Owners, I have subdivided said tract of land into lots and streets, hereafter to be known as                                                                                                                                                                                                                                                                                                                                                                                                                                                                                                                                                                                                                                                                                                                                                                                                                                                                                                                                                                                                                                                                                                                                                                                                                                                                                                                                          |  |  |
| 4,510                                   | 0.104                   |             |          |                                                    |                                                                                                                                                                                            | ALICE CLAIM                                                                                                                                                                                                                                                                                                                                                                                                                                                                                                                                                                                                                                                                                                                                                                                                                                                                                                                                                                                                                                                                                                                                                                                                                                                                                                                                                                                                                                                                                                            |  |  |
| 4,510                                   | 0.104                   |             |          |                                                    |                                                                                                                                                                                            | and that same has been surveyed and staked on the ground as shown on this plat.                                                                                                                                                                                                                                                                                                                                                                                                                                                                                                                                                                                                                                                                                                                                                                                                                                                                                                                                                                                                                                                                                                                                                                                                                                                                                                                                                                                                                                        |  |  |
| 4,510                                   | 0.104                   |             |          |                                                    |                                                                                                                                                                                            | BOUNDARY DESCRIPTION                                                                                                                                                                                                                                                                                                                                                                                                                                                                                                                                                                                                                                                                                                                                                                                                                                                                                                                                                                                                                                                                                                                                                                                                                                                                                                                                                                                                                                                                                                   |  |  |
| 4,510                                   | 0.104                   |             |          |                                                    |                                                                                                                                                                                            | Parcel No.1                                                                                                                                                                                                                                                                                                                                                                                                                                                                                                                                                                                                                                                                                                                                                                                                                                                                                                                                                                                                                                                                                                                                                                                                                                                                                                                                                                                                                                                                                                            |  |  |
| 4,510                                   | 0.104                   |             |          |                                                    |                                                                                                                                                                                            | A parcel of land located in the Northeast Quarter of Section 21, Township 2 South, Range 4 East, Salt Lake<br>Base and Meridian, said parcel being more particularly described as follows:                                                                                                                                                                                                                                                                                                                                                                                                                                                                                                                                                                                                                                                                                                                                                                                                                                                                                                                                                                                                                                                                                                                                                                                                                                                                                                                             |  |  |
| 4,510                                   | 0.104                   |             |          |                                                    |                                                                                                                                                                                            | Beginning at a point on Line 6-7 of the Alice Lode, Mineral Survey #3331, said point being also \$89°06'26"E                                                                                                                                                                                                                                                                                                                                                                                                                                                                                                                                                                                                                                                                                                                                                                                                                                                                                                                                                                                                                                                                                                                                                                                                                                                                                                                                                                                                           |  |  |
| 4,510                                   | 0.104                   |             |          |                                                    |                                                                                                                                                                                            | 746.50 feet, along the Section Line, and South 965.86 feet from the North Quarter Corner of said Section 21, and running thence, along said Line 6-7, N36°04'27"E 380.92 feet to a point on Line 2-3 of the Newell Lode                                                                                                                                                                                                                                                                                                                                                                                                                                                                                                                                                                                                                                                                                                                                                                                                                                                                                                                                                                                                                                                                                                                                                                                                                                                                                                |  |  |
| 4,510                                   | 0.104                   |             |          |                                                    |                                                                                                                                                                                            | USL-653; thence, along said Line 2-3, Newell Lode, N56°36'34"E 378.21 feet to a point on the Westerly Boundary Line of Subdivision No.1 of Millsite Reservation (Filed Aug. 13, 1887); thence, along said Westerly Boundary                                                                                                                                                                                                                                                                                                                                                                                                                                                                                                                                                                                                                                                                                                                                                                                                                                                                                                                                                                                                                                                                                                                                                                                                                                                                                            |  |  |
|                                         |                         |             |          |                                                    |                                                                                                                                                                                            | Line, S00°26'00"W 228.22 feet to a point on the Westerly Right-of-Way Line of the Park City Water Company<br>Access Road; thence, along said Westerly Right-of-Way Line, the following four (4) courses: (1) \$20°47'00"W                                                                                                                                                                                                                                                                                                                                                                                                                                                                                                                                                                                                                                                                                                                                                                                                                                                                                                                                                                                                                                                                                                                                                                                                                                                                                              |  |  |
|                                         |                         |             | OPEN SE  | PACELOT                                            | ABLE                                                                                                                                                                                       | 396.71 feet, (2) \$09°39'00''W 107.30 feet, (3) \$03°13'00''W 78.23 feet, (4) \$28°08'00''W 182.49 feet to a point on                                                                                                                                                                                                                                                                                                                                                                                                                                                                                                                                                                                                                                                                                                                                                                                                                                                                                                                                                                                                                                                                                                                                                                                                                                                                                                                                                                                                  |  |  |
|                                         |                         |             | PARCEL # | SQ FT                                              | ACRES                                                                                                                                                                                      | the Park City Property; thence, along the Westerly Boundary Line of said Park City Property, the following four<br>(4) courses: (1) N61°52'00''W 60.00 feet, (2) S28°08'00''W 55.50 feet, (3) S20°49'00''W 247.90 feet, (4) S07°20'00''E                                                                                                                                                                                                                                                                                                                                                                                                                                                                                                                                                                                                                                                                                                                                                                                                                                                                                                                                                                                                                                                                                                                                                                                                                                                                               |  |  |
|                                         |                         |             | A        | 90,123                                             | 2.069                                                                                                                                                                                      | 41.58 feet to a point on Line 1-2 of the Park View Lode USL-655; thence, along said Line 1-2, Park View Lode, N88°09'06''W 72.05 feet to a point on Line 1-2 of said Alice Lode MS-3331; thence, along said Line 1-2, Alice                                                                                                                                                                                                                                                                                                                                                                                                                                                                                                                                                                                                                                                                                                                                                                                                                                                                                                                                                                                                                                                                                                                                                                                                                                                                                            |  |  |
| LE                                      |                         |             | В        | 47,791                                             | 1.097                                                                                                                                                                                      | Lode, N59°26'30"W 173.91 feet to a point on Line 1-2 of the Huron Mine Lode USL-256; thence, along said Line 1-2, Huron Mine Lode, N66°41'14"E 108.84 feet to Post #1 of said Huron Mine Lode; thence N29°43'52"E 198.26                                                                                                                                                                                                                                                                                                                                                                                                                                                                                                                                                                                                                                                                                                                                                                                                                                                                                                                                                                                                                                                                                                                                                                                                                                                                                               |  |  |
|                                         |                         | 240         | С        | 173                                                | 0.004                                                                                                                                                                                      | feet; thence N33°28'21"E 96.51 feet; thence N25°06'47"W 370.00 feet to the Point of Beginning.                                                                                                                                                                                                                                                                                                                                                                                                                                                                                                                                                                                                                                                                                                                                                                                                                                                                                                                                                                                                                                                                                                                                                                                                                                                                                                                                                                                                                         |  |  |
|                                         |                         |             | D        | 66,525                                             | 1.527                                                                                                                                                                                      | Containing 310,920 square feet or 7.139 acres.                                                                                                                                                                                                                                                                                                                                                                                                                                                                                                                                                                                                                                                                                                                                                                                                                                                                                                                                                                                                                                                                                                                                                                                                                                                                                                                                                                                                                                                                         |  |  |
|                                         |                         |             |          |                                                    |                                                                                                                                                                                            | Parcel No.2                                                                                                                                                                                                                                                                                                                                                                                                                                                                                                                                                                                                                                                                                                                                                                                                                                                                                                                                                                                                                                                                                                                                                                                                                                                                                                                                                                                                                                                                                                            |  |  |
|                                         |                         |             |          |                                                    |                                                                                                                                                                                            | A parcel of land located in the Northeast Quarter of Section 21, Township 2 South, Range 4 East, Salt Lake<br>Base and Meridian, said parcel being more particularly described as follows:                                                                                                                                                                                                                                                                                                                                                                                                                                                                                                                                                                                                                                                                                                                                                                                                                                                                                                                                                                                                                                                                                                                                                                                                                                                                                                                             |  |  |
| DF THE<br>LINE 2-3<br>ALICE I<br>MS-333 |                         |             |          |                                                    |                                                                                                                                                                                            | Beginning at a point on the Easterly Boundary Line of the Park City Property, said point being also on the Line<br>1-2 of the Park View Lode USL-655, said point being also S89°06'26"E 964.94 feet, along the Section Line, and<br>South 1686.90 feet from the North Quarter Corner of said Section 21, and running thence, along said Easterly<br>Boundary Line, the following six (6) courses: (1) N07°20'00"W 12.32 feet, (2) N82°40'00"E 60.00 feet, (3)<br>N07°20'00"W 6.20 feet, (4) N20°49'00"E 200.70 feet, (5) N28°08'00"E 45.91 feet, (6) N61°52'00"W 60.00 feet to<br>the Easterly Right-of-Way Line of the Park City Water Company Access Road; thence, along said Easterly<br>Right-of-Way Line, the following four (4) courses: (1) N28°08'00"E 189.11 feet, (2) N03°13'00"E 83.17 feet, (3)<br>N09°39'00"E 102.70 feet, (4) N20°47'00"E 208.75 feet to a point on the Westerly Boundary Line of the<br>Subdivision No.1 of Millsite Reservation (Filed Aug. 13, 1887) S69°12'24"E 79.34 feet, S22°07'48W 103.24 feet;<br>thence, along said Westerly Boundary Line, S00°26'00"W 212.93 feet to a point on Line 3-4 of the Alice Lode<br>Mineral Survey-3331; thence, along said Line 3-4, Alice Lode, S30°58'27"W 349.20 feet to Corner #3 of said<br>Alice Lode MS-3331; thence, along Line 2-3, Alice Lode, S07°38'27"W 197.78 feet to a point on said Line 1-2 of<br>the Park View Lode USL-655; thence, along said Line 1-2, Park View Lode, N88°09'06"W 110.04 feet to the Point<br>of Beginning. |  |  |
| 00"E 200.70'                            |                         |             |          |                                                    | Containing 65,830 square feet or 1.512 acres.<br>Parcel No.3                                                                                                                               |                                                                                                                                                                                                                                                                                                                                                                                                                                                                                                                                                                                                                                                                                                                                                                                                                                                                                                                                                                                                                                                                                                                                                                                                                                                                                                                                                                                                                                                                                                                        |  |  |
|                                         |                         |             |          |                                                    | A parcel of land located in the Northeast Quarter of Section 21, Township 2 South, Range 4 East, Salt<br>Lake Base and Meridian, said parcel being more particularly described as follows: |                                                                                                                                                                                                                                                                                                                                                                                                                                                                                                                                                                                                                                                                                                                                                                                                                                                                                                                                                                                                                                                                                                                                                                                                                                                                                                                                                                                                                                                                                                                        |  |  |
| 17                                      | 2 <b>CEL</b><br>73 S.F. |             |          | POINT O<br>BEGINNI<br>PARCEL<br>S88°09'0<br>30.39' | NG<br>NO. 2                                                                                                                                                                                | Beginning at a point on the Southerly Boundary Line of the Park City Property, said point being also on<br>the Line 1-2 of the Park View Lode USL-655, said point being also S89°06'26"E 887.76 feet, along the<br>Section Line, and South 1685.61 feet from the North Quarter Corner of said Section 21, and running<br>thence, along said Southerly Boundary Line, the following two (2) courses: (1) N82°40'00"E 46.23 feet, (2)<br>S07°20'00"E 7.47 feet to a point on said Line 1-2 of the Park View Lode; thence, along said Line 1-2, Park<br>View Lode, N88°09'06"W 46.83 feet to the Point of Beginning.<br>Containing 173 square feet or 0.004 acres.                                                                                                                                                                                                                                                                                                                                                                                                                                                                                                                                                                                                                                                                                                                                                                                                                                                        |  |  |
| 0.0                                     | 04 A.C.                 |             | <b>O</b> | 00.07                                              |                                                                                                                                                                                            | Parcel No.4                                                                                                                                                                                                                                                                                                                                                                                                                                                                                                                                                                                                                                                                                                                                                                                                                                                                                                                                                                                                                                                                                                                                                                                                                                                                                                                                                                                                                                                                                                            |  |  |

A parcel of land located in the Northeast Quarter of Section 21, Township 2 South, Range 4 East, Salt Lake Base and Meridian, said parcel being more particularly described as follows:

Lots 1 through 7 inclusive and Lots 36 through 40 inclusive, block 77, Millsite Reservation to Park City, according to the official plat thereof filed in the office of the Summit County Recorder, being more particularly described as follows:

Beginning at a point on the Westerly Boundary Line of Subdivision No.1 of Millsite Reservation (dated 06/25/1887), said point being also on the Northwesterly Line of Lot 37 of said Millsite Reservation, said point being also \$89°06'26"E 1287.78 feet, along the Section Line, and South 294.60 feet from the North Quarter Corner of said Section 21, and running thence, along said Northwesterly Line of Lot 37 and Lot 36, N30°18'48"E 32.08 feet to the Northerly Corner of said Lot 36, thence along the Northeasterly Line of Said Lot 36, \$59°41'12"E 75.00 feet to the Easterly Corner of said Lot 36; thence, along the Southeasterly Line of Lots 36 through 39 inclusive of said Millsite Reservation, S30°18'48"W 99.99 feet to the Northerly Corner of Lot 7 of said Millsite Reservation; thence, along the Northeasterly Line of said Lot 7, S59°41'12"E 75.00 feet to the Easterly Corner of said Lot 7; thence, along the Southeasterly Line of Lots 7 through 1 inclusive of said Millsite Reservation, \$30°18'48"W 193.15 feet to the Southerly Corner of Lot 1 and of said Westerly Boundary Line of Millsite Reservation; thence, along said Westerly Boundary Line, N00°26'00"E 150.55 feet to the Southerly Corner of Lot 41 of said Millsite Reservation; thence, along the Southeasterly and Northeasterly Lines of said Lot 41, the following two (2) courses: (1) N30°18'48"E 37.62 feet, (2) N59°41'12"W 21.61 feet to said Westerly Boundary Line of Millsite Reservation; thence, along said Westerly Boundary Line, N00°26'00"E 107.16 feet to the Point of Beginning.

Containing 16,486 square feet or 0.379 acres.

Parcel No.5

PARK CITY

WATER TANK

OPEN SPACE

LINE 1-2 OF THE

USL-655

<sup>`</sup> PARK VIEW LODE

(PARCEL C)

PARCEL NO. 3

S88°09'06"E

S07°20'00"E

41.58

13.95

LINE 1-2 OF THE

` ALICE LODE

MS-3331

A parcel of land located in the Northeast Quarter of Section 21, Township 2 South, Range 4 East, Salt Lake Base and Meridian, said parcel being more particularly described as follows:

Beginning at a point \$89°06'26"E 1285.48 feet, along the Section Line, and South 595.76 feet from the North Quarter Corner of said Section 21, and running thence, S00°26'00"W 86.27 feet; thence S20°47'00"W 312.90 feet; thence \$09°39'00"W 102.70 feet; thence \$03°13'00"W 83.17 feet; thence \$28°08'00"W 189.11 feet; thence \$61°52'00"E 60.00 feet; thence \$28°08'00"W 45.90 feet; thence \$20°49'00"W 200.70 feet; thence \$07°20'00"E 6.20 feet; thence S82°40'00"W 60.00 feet; thence S07°20'00"E 12.32 feet; thence N88°09'06"W 30.39 feet; thence N07°20'00"W 7.47 feet; thence \$82°40'00"W 46.23 feet; thence N88°09'06"W 13.95 feet; thence N07°20'00"W 41.58 feet; thence N20°49'00"E 247.90 feet; thence N28°08'00"E 55.50 feet; thence S61°52'00"E 60.00 feet; thence N28°08'00"E 182.49 feet; thence N03°13'00"E 78.23 feet; thence N09°39'00"E 107.30 feet; thence N20°47'00"E 396.71 feet to the Point of Beginning.

FESSIONAL

Containing 67,071 square feet or 1.540 acres.

| ADELO<br>s.3057<br>hαs. P                                      | DATE Jerron R. Atkin II<br>P.L.S. 5992546                                                                                                                                                                                                                           | No. 5992546<br>JERRON R.<br>ATKIN II |
|----------------------------------------------------------------|---------------------------------------------------------------------------------------------------------------------------------------------------------------------------------------------------------------------------------------------------------------------|--------------------------------------|
|                                                                | OWNER'S DEDICATION<br>Know all men by these presents that, the, the, owner(s) of the above described tract of land having caused same<br>streets to be hereafter known as<br>$ALICE\ CLAIM$<br>do hereby dedicate for perpetual use of the public all parcels of la |                                      |
| SHEET                                                          | as shown on this plat as intended for Public use. In witness whereof have hereunto set this day ofKING DEVELOPMENT GROUP L.L.C PARK CITY MI (PARCEL NO.                                                                                                             | UNICIPAL CORPORATION                 |
| 1 of 2                                                         | ALICE CLAIM<br>LOCATED IN THE NORTHEAST QUARTER O<br>TOWNSHIP 2 SOUTH, RANGE 4 EAST, SALT LAKE<br>SUMMIT COUNTY, UTAH                                                                                                                                               | PF SECTION 21,                       |
| APPROVAL AS TO FORM<br>OVED AS TO FORM THIS DAY OF<br>A.D., 20 | RECORDED #<br>STATE OF UTAH, COUNTY OF SUM 11T, RECORD FIL D                                                                                                                                                                                                        |                                      |