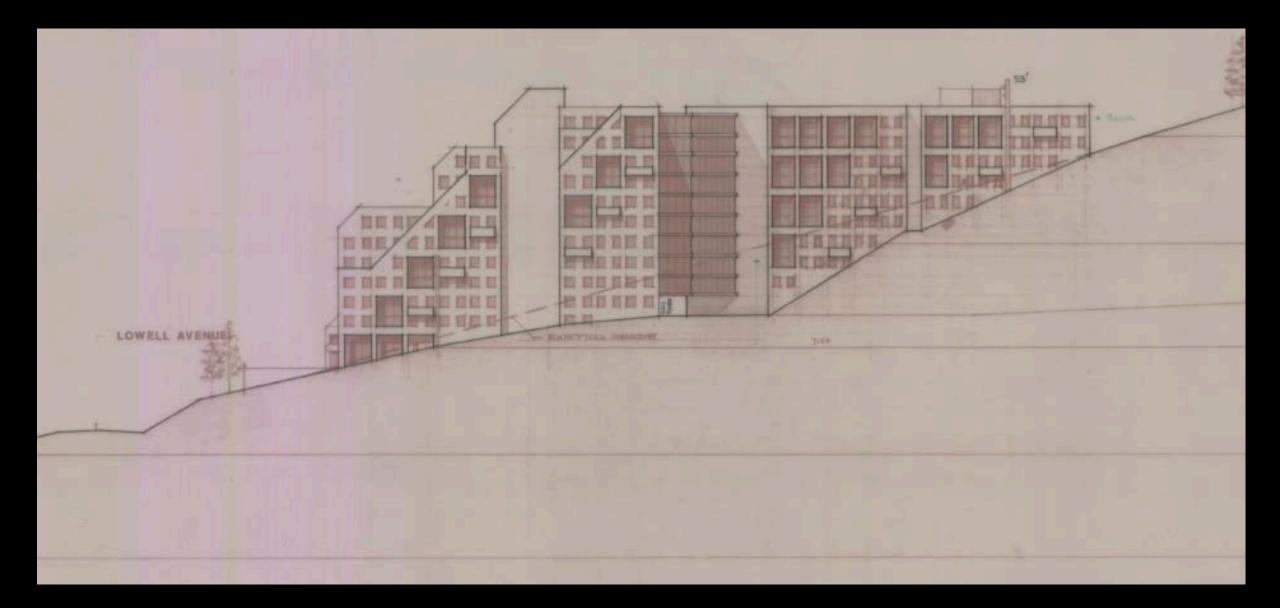

# **MPD Planning Issues:**

- Single Point of Vehicular Access
- Steep Slopes
- 70% Open Space within Project
- Height Limits
- Ski Run and Lift Improvements
- Fire Protection
- Neighborhood Impacts and Mitigation