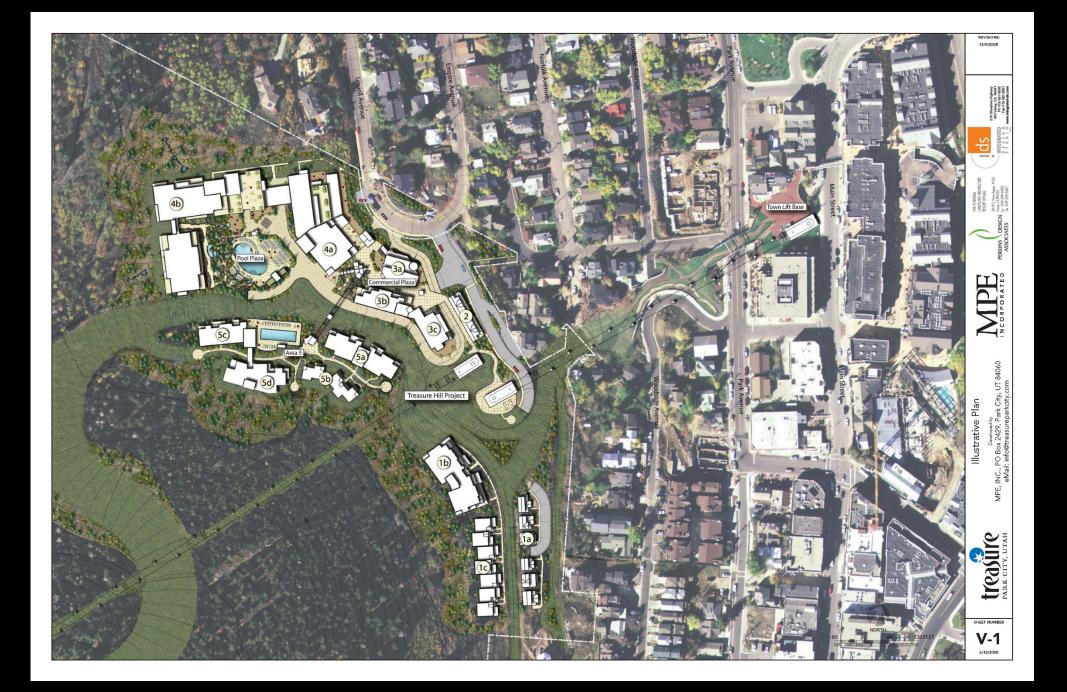

# **MPD Planning Issues:**

- Single Point of Vehicular Access
- Steep Slopes
- 70% Open Space within Project
- Height Limits
- Ski Run and Lift Improvements
- Fire Protection
- Neighborhood Impacts and Mitigation