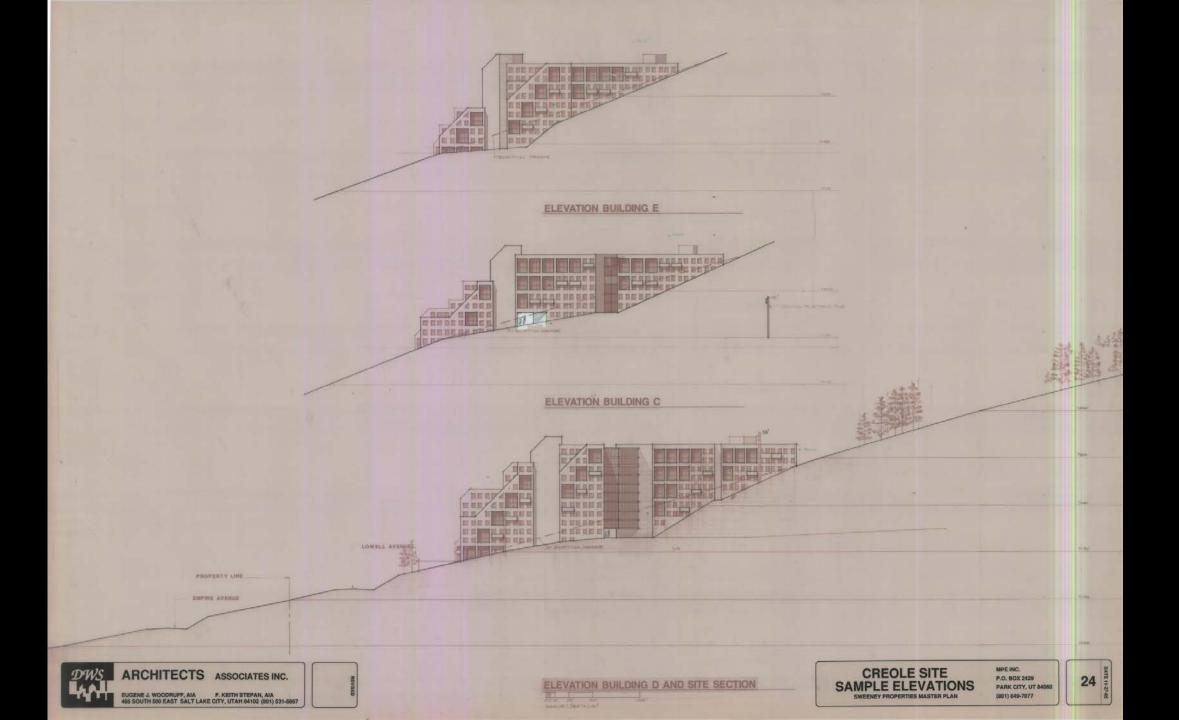

# **MPD Planning Issues:**

- Single Point of Vehicular Access
- Steep Slopes
- 70% Open Space within Project
- Height Limits
- Ski Run and Lift Improvements
- Fire Protection
- Neighborhood Impacts and Mitigation