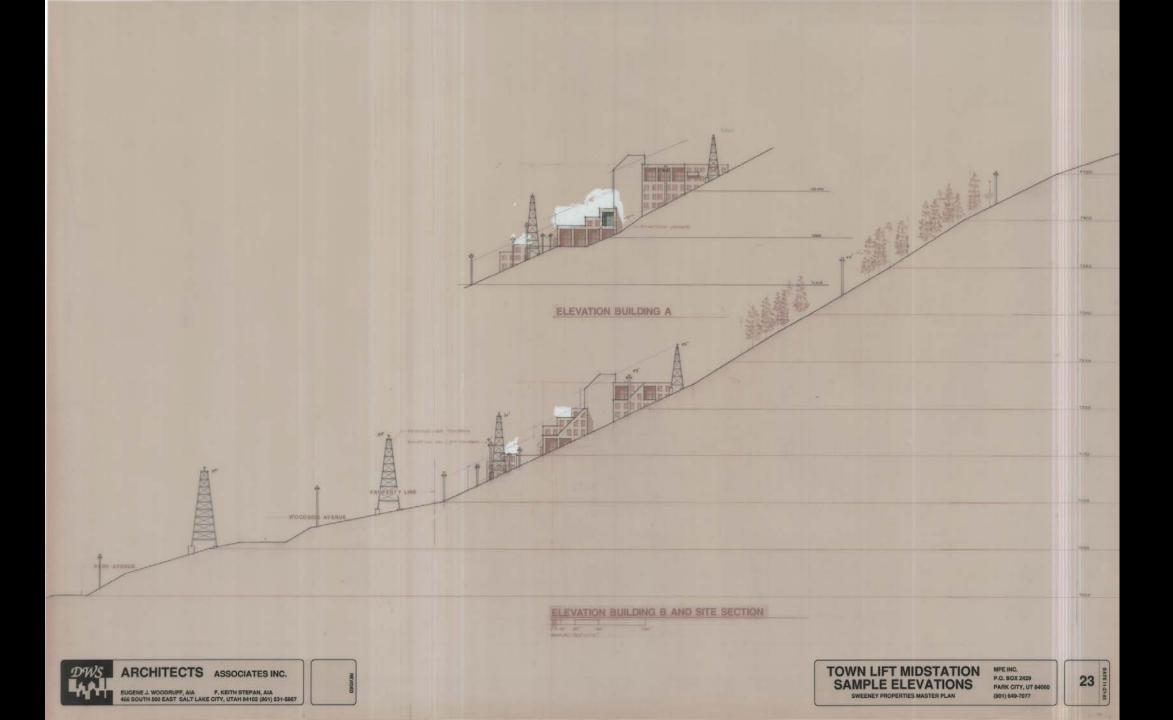

# **MPD Planning Issues:**

- Single Point of Vehicular Access
- Steep Slopes
- 70% Open Space within Project
- Height Limits
- Ski Run and Lift Improvements
- Fire Protection
- Neighborhood Impacts and Mitigation