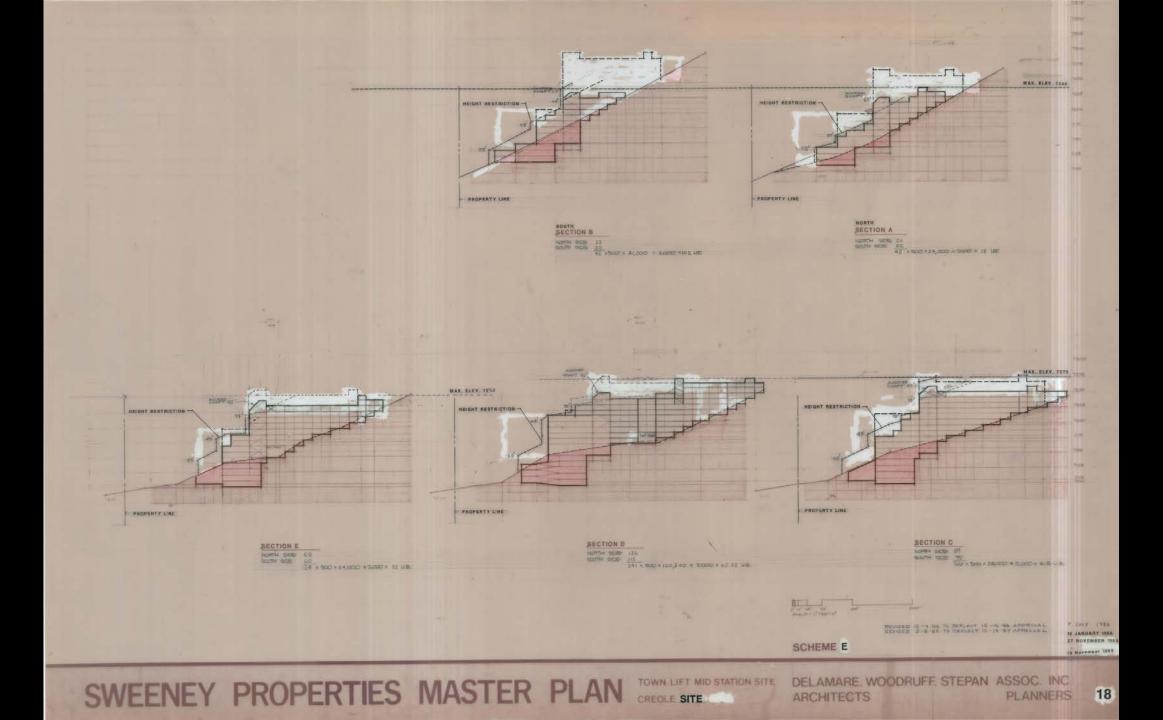

# **MPD Planning Issues:**

- Single Point of Vehicular Access
- Steep Slopes
- 70% Open Space within Project
- Height Limits
- Ski Run and Lift Improvements
- Fire Protection
- Neighborhood Impacts and Mitigation