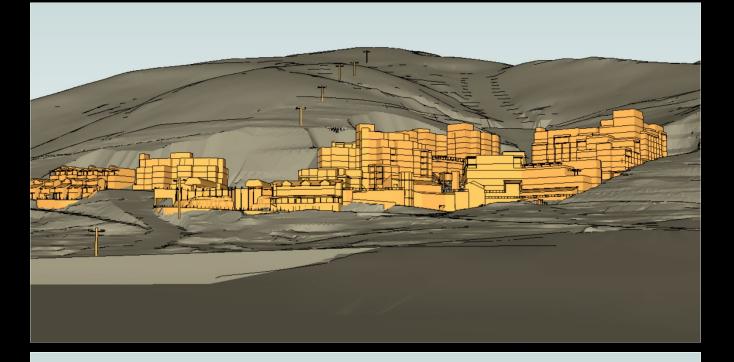

modation. The property involved in the Master Plan is directly connected to the Park City Ski Area and as such can provide ski-to and ski-from access."

# **MPD Planning Issues:**

- Single Point of Vehicular Access
- Steep Slopes
- 70% Open Space within Project
- Height Limits
- Ski Run and Lift Improvements
- Fire Protection
- Neighborhood Impacts and Mitigation

## **MPD Agreement:**

- "The applicant requested that only general development concept and density be approved at this juncture. Final unit configuration and mix may be adjusted by future developers at the time of conditional use review."
- Also:
- "...future developers of projects within the Master Plan have the flexibility to build a variety of unit types in different combinations or configurations..."

























# 9<sup>th</sup> Woodruff



## Aerie '09



# Aerie Woodruff

### Marsac '09

# Marsac Woodruff





## Nearby '09



# Nearby Woodruff



## Northstar '09

# Northstar Woodruff





## Ontario '09

# Ontario Woodruff





## Plan View '09

# Plan View Woodruff





## Ski Run '09

# Ski Run Woodruff