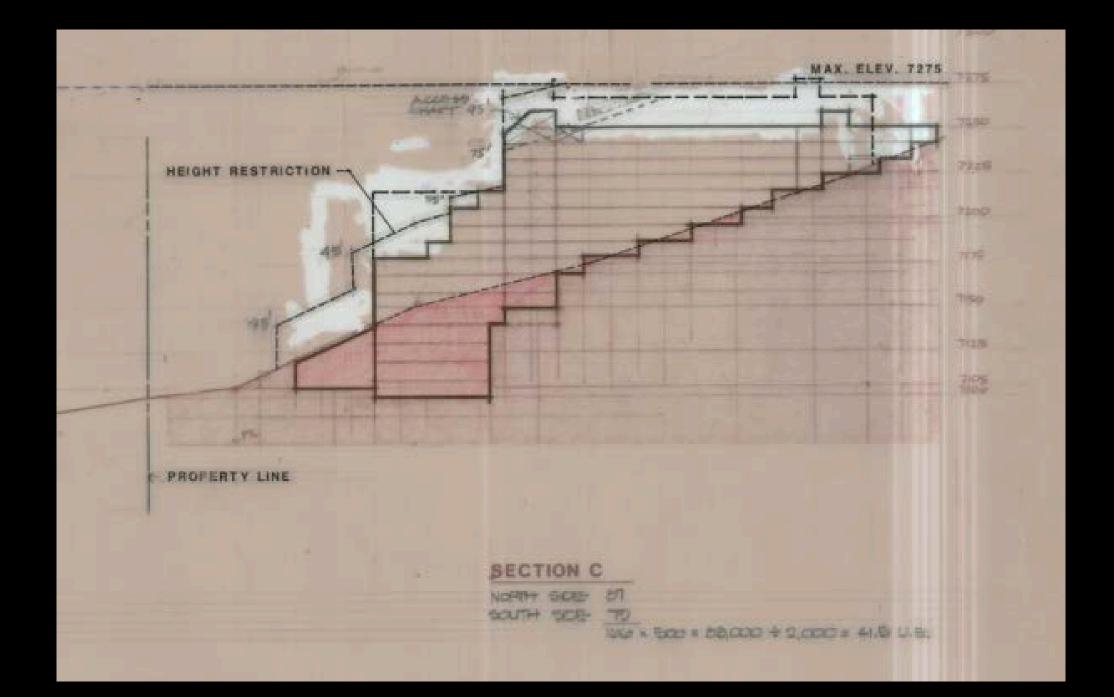

# **MPD Planning Issues:**

- Single Point of Vehicular Access
- Steep Slopes
- 70% Open Space within Project
- Height Limits
- Ski Run and Lift Improvements
- Fire Protection
- Neighborhood Impacts and Mitigation