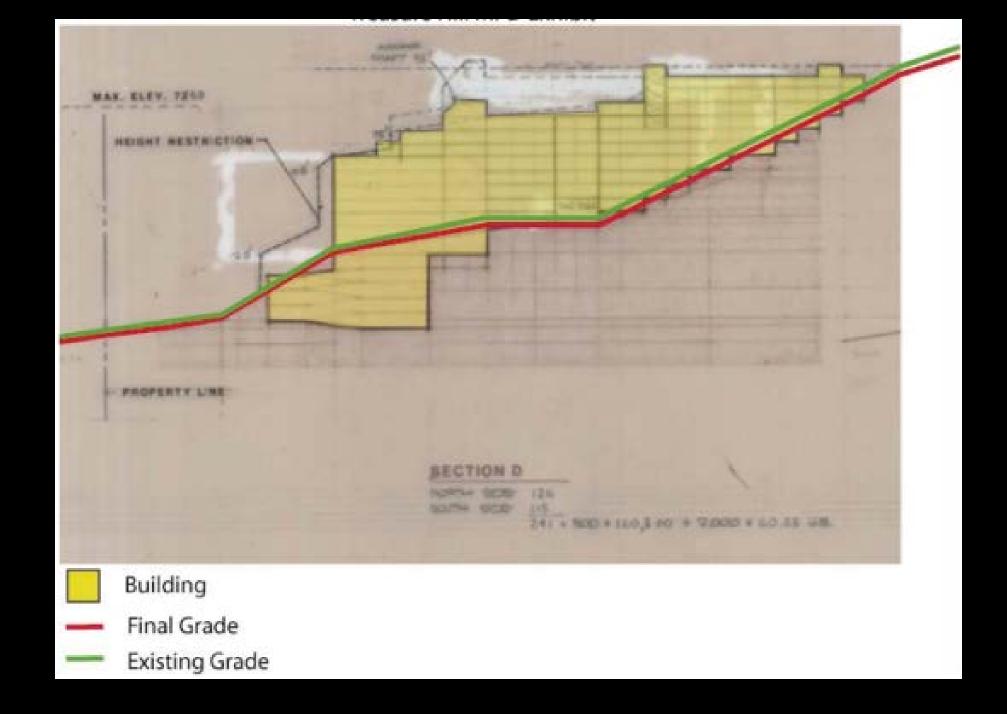

# **MPD Planning Issues:**

- Single Point of Vehicular Access
- Steep Slopes
- 70% Open Space within Project
- Height Limits
- Ski Run and Lift Improvements
- Fire Protection
- Neighborhood Impacts and Mitigation