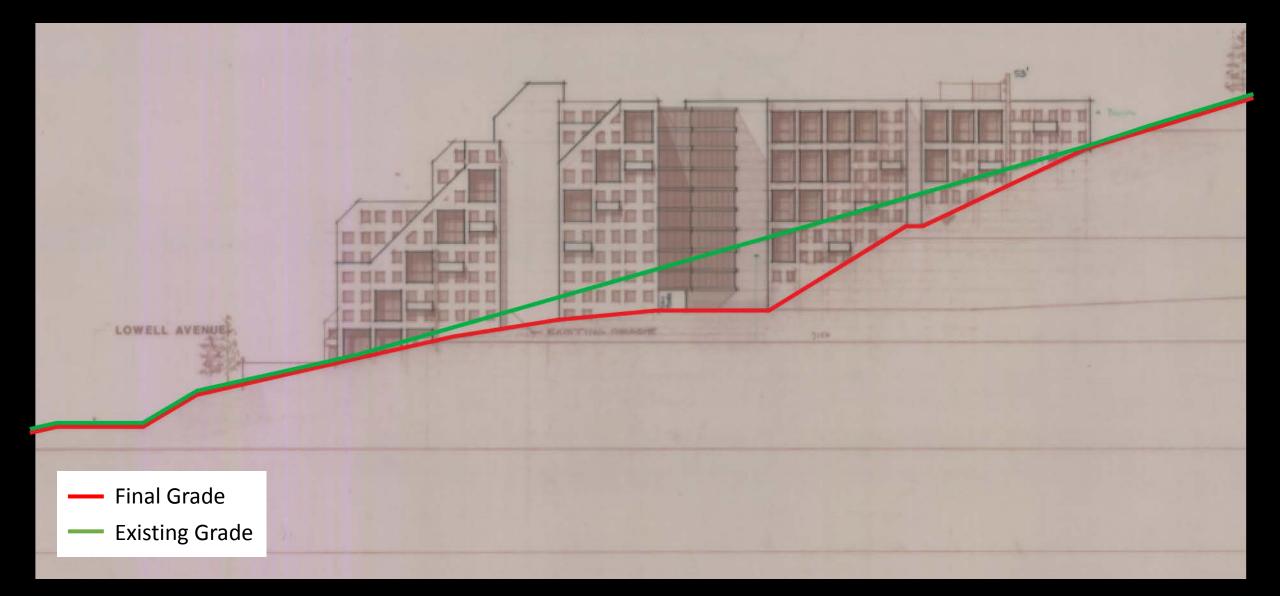

# **MPD Planning Issues:**

- Single Point of Vehicular Access
- Steep Slopes
- 70% Open Space within Project
- Height Limits
- Ski Run and Lift Improvements
- Fire Protection
- Neighborhood Impacts and Mitigation