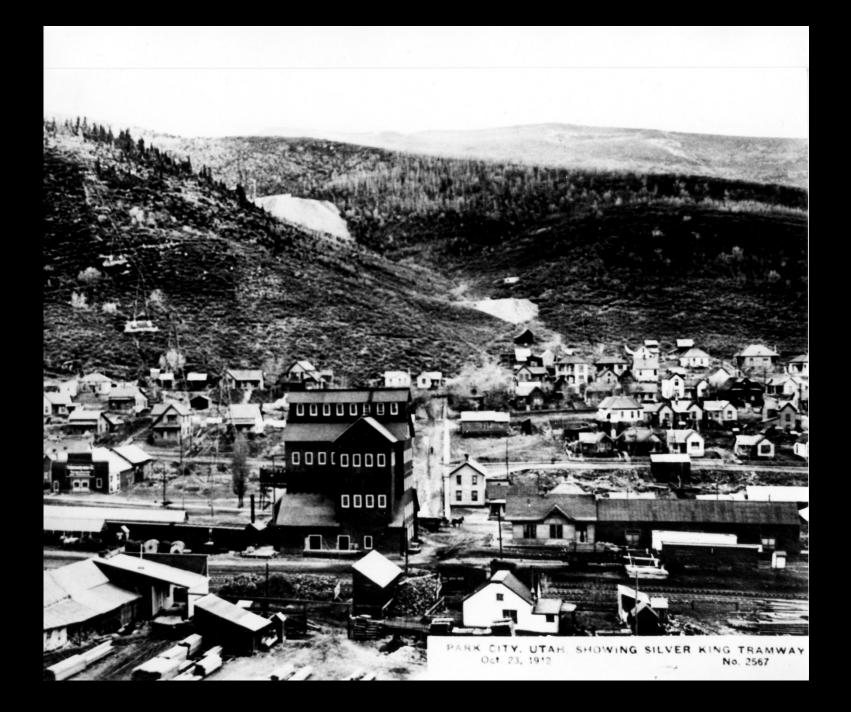

# **MPD Approval:**

"The predominant land uses envisioned at this time are transientoriented residential development(s) with some limited support commercial. The building forms and massing as well as location lend themselves to hotel-type development. Although future developers of projects within the Master Plan have the flexibility to build a variety of unit types in different combinations or configurations, the likelihood is that these will likely be geared toward the visitor looking for more of a destination-type of accommodation. The property involved in the Master Plan is directly connected to the Park City Ski Area and as such can provide ski-to and ski-from access."

# **MPD Planning Issues:**

- Single Point of Vehicular Access
- Steep Slopes
- 70% Open Space within Project
- Height Limits
- Ski Run and Lift Improvements
- Fire Protection
- Neighborhood Impacts and Mitigation