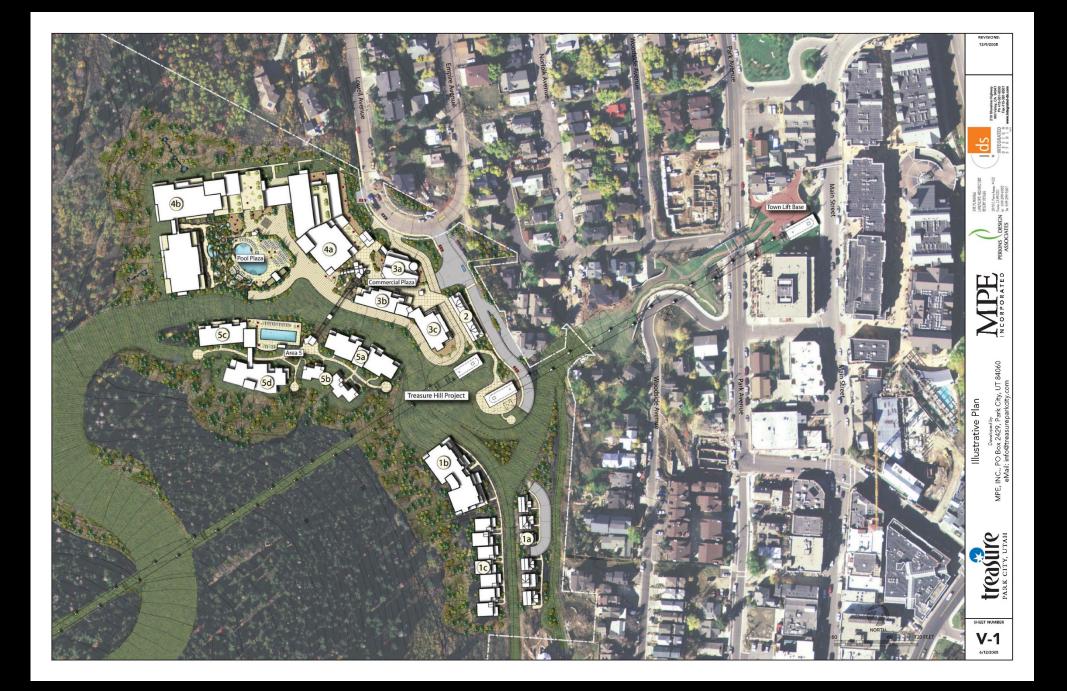

ccommodation. The property involved in the Master Plan is directly connected to the Park City Ski Area and as such can provide ski-to and ski-from access."

# **MPD Planning Issues:**

- Single Point of Vehicular Access
- Steep Slopes
- 70% Open Space within Project
- Height Limits
- Ski Run and Lift Improvements
- Fire Protection
- Neighborhood Impacts and Mitigation

## **MPD Agreement:**

- "The applicant requested that only general development concept and density be approved at this juncture. Final unit configuration and mix may be adjusted by future developers at the time of conditional use review."
- Also:
- "...future developers of projects within the Master Plan have the flexibility to build a variety of unit types in different combinations or configurations..."

























# 9<sup>th</sup> Woodruff



## Aerie '09



# Aerie Woodruff

### Marsac '09

# Marsac Woodruff





## Nearby '09



# Nearby Woodruff



## Northstar '09

# Northstar Woodruff





## Ontario '09

# Ontario Woodruff





## Plan View '09

# Plan View Woodruff





## Ski Run '09

# Ski Run Woodruff