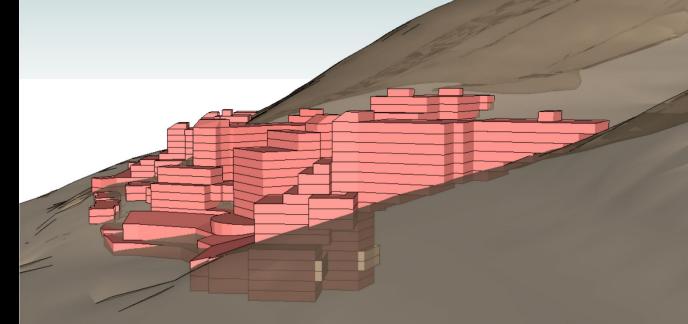

ingle Point of Vehicular Access
- Steep Slopes
- 70% Open Space within Project
- Height Limits
- Ski Run and Lift Improvements
- Fire Protection
- Neighborhood Impacts and Mitigation

## **MPD Agreement:**

- "The applicant requested that only general development concept and density be approved at this juncture. Final unit configuration and mix may be adjusted by future developers at the time of conditional use review."
- Also:
- "...future developers of projects within the Master Plan have the flexibility to build a variety of unit types in different combinations or configurations..."

























# 9<sup>th</sup> Woodruff



## Aerie '09



# Aerie Woodruff

### Marsac '09

# Marsac Woodruff





## Nearby '09



# Nearby Woodruff



## Northstar '09

# Northstar Woodruff





## Ontario '09

# Ontario Woodruff





## Plan View '09

# Plan View Woodruff





## Ski Run '09

# Ski Run Woodruff