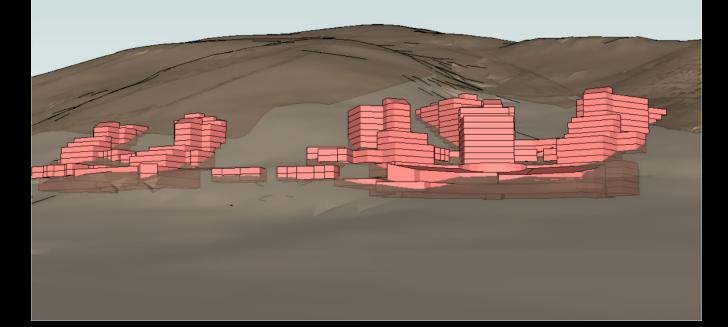

ed in the Master Plan is directly connected to the Park City Ski Area and as such can provide ski-to and ski-from access."

# **MPD Planning Issues:**

- Single Point of Vehicular Access
- Steep Slopes
- 70% Open Space within Project
- Height Limits
- Ski Run and Lift Improvements
- Fire Protection
- Neighborhood Impacts and Mitigation

## **MPD Agreement:**

- "The applicant requested that only general development concept and density be approved at this juncture. Final unit configuration and mix may be adjusted by future developers at the time of conditional use review."
- Also:
- "...future developers of projects within the Master Plan have the flexibility to build a variety of unit types in different combinations or configurations..."

























# 9<sup>th</sup> Woodruff



## Aerie '09



# Aerie Woodruff

### Marsac '09

# Marsac Woodruff





## Nearby '09



# Nearby Woodruff



## Northstar '09

# Northstar Woodruff





## Ontario '09

# Ontario Woodruff





## Plan View '09

# Plan View Woodruff





## Ski Run '09

# Ski Run Woodruff