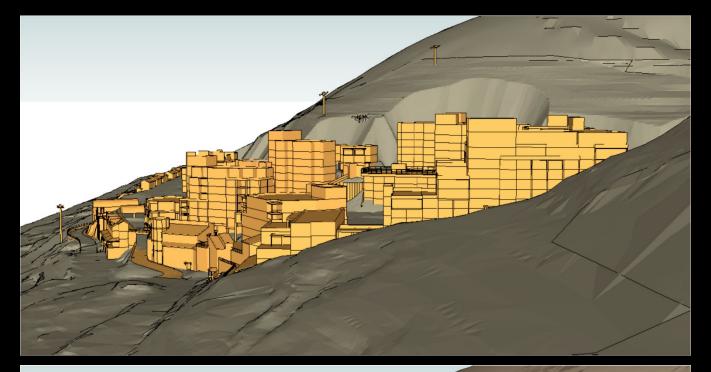

Single Point of Vehicular Access
- Steep Slopes
- 70% Open Space within Project
- Height Limits
- Ski Run and Lift Improvements
- Fire Protection
- Neighborhood Impacts and Mitigation

## **MPD Agreement:**

- "The applicant requested that only general development concept and density be approved at this juncture. Final unit configuration and mix may be adjusted by future developers at the time of conditional use review."
- Also:
- "...future developers of projects within the Master Plan have the flexibility to build a variety of unit types in different combinations or configurations..."

























# 9<sup>th</sup> Woodruff



## Aerie '09



# Aerie Woodruff

### Marsac '09

# Marsac Woodruff





## Nearby '09



# Nearby Woodruff



## Northstar '09

# Northstar Woodruff





## Ontario '09

# Ontario Woodruff





## Plan View '09

# Plan View Woodruff





## Ski Run '09

# Ski Run Woodruff