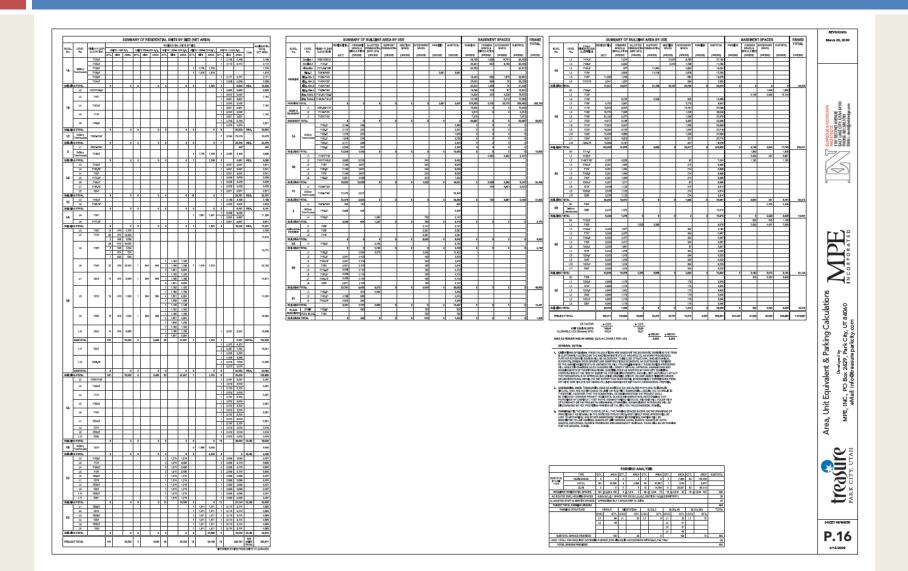

# Area, Unit Equivalent & Parking Calculations — Sheet P.16

## Sheet P.16 Summary

| Summary of Building Area by Use |                   |                                          |                                        |                                  |                          |                            | Basement Spaces |          |                 |                               |                    |          |             |
|---------------------------------|-------------------|------------------------------------------|----------------------------------------|----------------------------------|--------------------------|----------------------------|-----------------|----------|-----------------|-------------------------------|--------------------|----------|-------------|
| Bldg.<br>No.                    | Residential (net) | Common Space<br>& Circulation<br>(gross) | Allotted Commercial (MPD UE's) (gross) | Support<br>Commercial<br>(gross) | Meeting space<br>(gross) | Accessory<br>Space (gross) | Parking (gross) | Subtotal | Parking (gross) | Common Space<br>& circulation | Accessory<br>Space | Subtotal | Grand Total |
| Prkng                           |                   |                                          |                                        |                                  |                          |                            | 3,661           | 3,661    | 218,535         | 6,753                         | 33,175             | 258,463  | 262,124     |
| R&R                             |                   |                                          |                                        |                                  |                          |                            |                 |          | 22,867          |                               |                    | 22,867   | 22,867      |
| 1A                              | 12,230            | 1,353                                    |                                        |                                  |                          |                            |                 | 13,583   |                 |                               |                    |          | 13,583      |
| 1B                              | 30,803            | 12,028                                   |                                        |                                  |                          | 1,220                      |                 | 44,051   |                 | 5,365                         | 4,382              | 9,747    | 53,798      |
| 1C                              | 23,478            | 2,002                                    |                                        |                                  |                          |                            |                 | 25,480   |                 | 739                           | 5,681              | 6,420    | 31,900      |
| 2                               | 6,369             | 654                                      | 1,397                                  |                                  |                          | 750                        |                 | 9,170    |                 |                               |                    | 9,170    | 9,170       |
| EH                              |                   |                                          |                                        |                                  |                          | 6,669                      |                 | 6,669    |                 |                               |                    | 6,669    | 6,669       |
| 3A                              |                   |                                          | 3,746                                  |                                  |                          |                            |                 | 3,746    |                 |                               |                    | 3,746    | 3,746       |
| 3B                              | 23,781            | 9,093                                    | 8,273                                  |                                  |                          | 3,936                      |                 | 45,083   |                 |                               |                    | 45,083   | 45,083      |
| 3C                              | 8,191             | 1,176                                    | 4,054                                  |                                  |                          |                            |                 | 13,421   |                 |                               |                    | 13,421   | 13,421      |
| Plaza                           |                   | 450                                      |                                        |                                  |                          | 972                        |                 | 1,422    |                 |                               |                    | 1,422    | 1,422       |
| 4A                              | 17,231            | 18,077                                   |                                        | 21,100                           | 16,127                   | 26,709                     |                 | 99,244   |                 |                               |                    |          | 99,244      |
| 4B                              | 152,608           | 57,678                                   |                                        | 5,626                            |                          | 24,517                     |                 | 240,429  |                 | 5,148                         | 6,634              | 11,782   | 252,211     |
| 5A                              | 36,926            | 15,473                                   |                                        |                                  |                          | 1,692                      |                 | 54,091   |                 | 5,944                         | 237                | 6,181    | 60,272      |
| 5 <b>B</b>                      | 9,445             | 1,070                                    |                                        |                                  |                          |                            |                 | 10,515   |                 |                               | 4,426              | 4,426    | 14,941      |
| 5C                              | 42,939            | 1,9079                                   | 1,393                                  | 6,686                            |                          | 2,833                      |                 | 72,930   |                 | 3,182                         | 5,012              | 8,194    | 81,124      |
| 5D                              | 29,910            | 7,522                                    |                                        |                                  |                          | 1,074                      |                 | 38,506   |                 | 424                           | 6,382              |          | 45,312      |
| Total                           | 393,911           | 145,655                                  | 18,863                                 | 33,412                           | 16,127                   | 70,372                     | 3,661           | 682,001  | 241,402         | 27,555                        | 65,929             | 334,889  | 1,016,887   |

Prkng - Parking, R&R - Ramp & Roadway, EH - Employee Housing, Plaza - Plaza Buildings.

## Sheet P.16 Totals

| Building area by Use                  | Square feet |
|---------------------------------------|-------------|
| Residential (net):                    | 393,911     |
| Commons space & circulation (gross)   | 145,655     |
| Allotted Commercial (MPD UE's, gross) | 18,863      |
| Support Commercial (gross)            | 33,412      |
| Meeting Space (gross)                 | 16,127      |
| Accessory Space (gross)               | 70,372      |
| Parking (gross)                       | 3,661       |
| Subtotal                              | 682,001     |
| Basement areas:                       |             |
| Parking (gross)                       | 241,402     |
| Common Space & Circulation (gross)    | 27,555      |
| Accessory Space (gross)               | 65,929      |
| Subtotal                              | 334,886     |
| Grand Total                           | 1,016,887   |