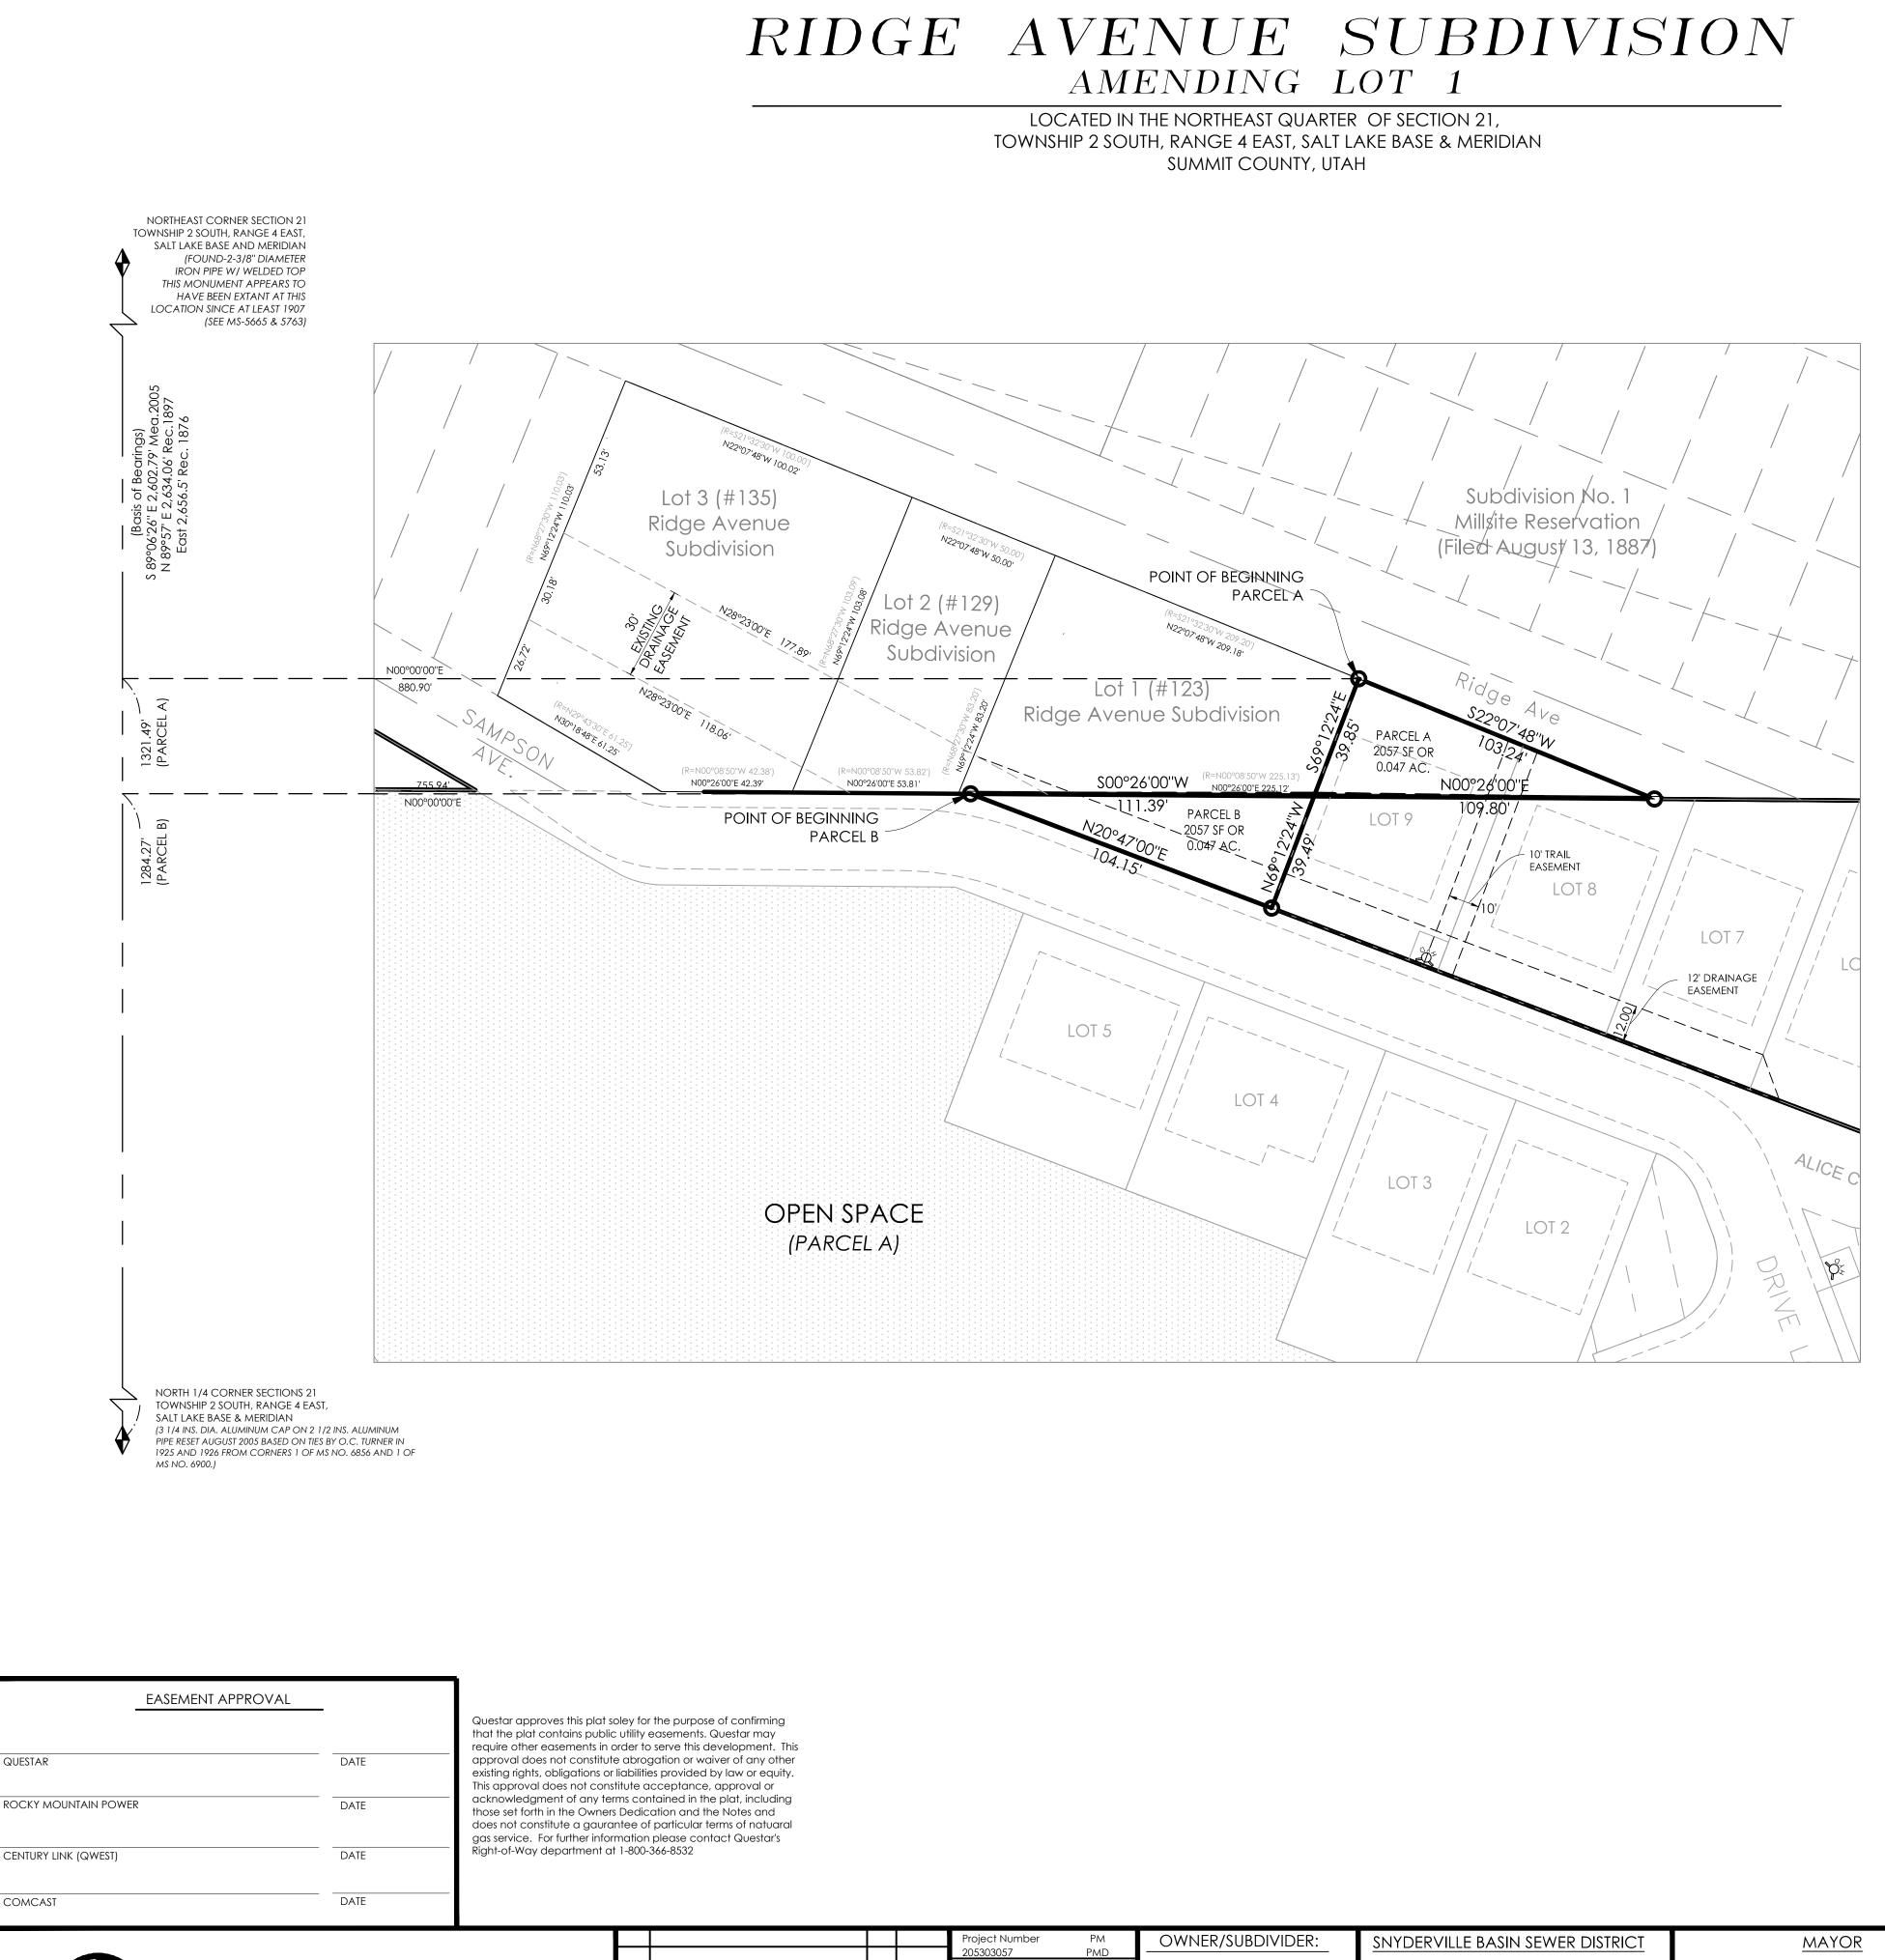

## NOTES:

1. The Basis of Bearings of this Plat is be The Bearing between the Northeast C Township 2 South, Range 4 East, Salt L measured in the field.

2. The purpose of this plat is to amend shown on the original plat of Ridge Av Entry No. 444460 in the Summit County

3. This amended plat is subject to all o plat, other than any differences show easements, rights-of-way, covenants,

4. The dimensions shown as record or Avenue Subdivision plat, which shows measured or record.

|                                                                                                                                             | SURVEYOR'S CERTIFICATE                                                                                                                                                                                                                                                                                                                                                                                                                                                                                                                                                                                                                                                        |  |
|---------------------------------------------------------------------------------------------------------------------------------------------|-------------------------------------------------------------------------------------------------------------------------------------------------------------------------------------------------------------------------------------------------------------------------------------------------------------------------------------------------------------------------------------------------------------------------------------------------------------------------------------------------------------------------------------------------------------------------------------------------------------------------------------------------------------------------------|--|
|                                                                                                                                             | I, Greg Cates, do hereby certify that I am a Professional Land Surveyor, and that I hold certificate No. 161226 as prescribed under the laws of the State of Utah. I further certify that by authority of the Owners, I have made a survey of the tract of land shown on this plat and described below, and have subdivided said tract of land into lots and streets, hereafter to be known as                                                                                                                                                                                                                                                                                |  |
|                                                                                                                                             | RIDGE AVENUE SUBDIVISION<br>AMENDING LOT 1<br>and that same has been surveyed and staked on the ground as shown on this plat.                                                                                                                                                                                                                                                                                                                                                                                                                                                                                                                                                 |  |
|                                                                                                                                             | BOUNDARY DESCRIPTION                                                                                                                                                                                                                                                                                                                                                                                                                                                                                                                                                                                                                                                          |  |
|                                                                                                                                             |                                                                                                                                                                                                                                                                                                                                                                                                                                                                                                                                                                                                                                                                               |  |
|                                                                                                                                             | A parcel of land located in the Northeast Quarter of Section 21, Township 2 South, Range 4 East, Salt Lake Base and Meridian, said parcel being more particularly described as follows:                                                                                                                                                                                                                                                                                                                                                                                                                                                                                       |  |
|                                                                                                                                             | <ul> <li>Beginning at a point on the Southeasterly Line of Lot 1, Ridge Avenue Subdivision as shown on the plat recorded December 15, 1995, Entry No. 444460 in the Summit County Recorder's Office, said point being also \$89°06'26''E 1321.49 feet, along the Section Line, and South 880.90 feet from the North Quarter Corner of said Section 21, and running thence, along said Southeasterly Line, \$22°07'48''W 103.24 feet to the Southwesterly Corner of said Lot 1; thence, along the West Line of said Lot 1, N00°26'00''E 110.09 feet; thence \$69°12'24''E 40.71 feet to the Point of Beginning.</li> <li>Contains: 2101 Square Feet or 0.048 Acres.</li> </ul> |  |
|                                                                                                                                             | A parcel of land located in the Northeast Quarter of Section 21, Township 2 South, Range 4 East, Salt Lake Base and Meridian, said parcel being more particularly described as follows:                                                                                                                                                                                                                                                                                                                                                                                                                                                                                       |  |
|                                                                                                                                             | Beginning at a point on the West Line of Lot 1, Ridge Avenue Subdivision as shown on the plat recorded December 15, 1995, Entry No. 444460 in the Summit County Recorder's Office, said point being also S89°06'26"E 1284.27 feet, along the Section Line, and South 755.94 feet from the North Quarter Corner of said Section 21, and running thence, along said West Line, S00°26'''W 111.09 feet; thence, N69°12'24''W 38.63 feet; thence N20°47'00"E 104.15 feet to the Point of Beginning.                                                                                                                                                                               |  |
|                                                                                                                                             | Contains: 2012 Square Feet or 0.046 Acres.                                                                                                                                                                                                                                                                                                                                                                                                                                                                                                                                                                                                                                    |  |
|                                                                                                                                             | Date GREGORY A. CATES<br>P.L.S. No. 161226                                                                                                                                                                                                                                                                                                                                                                                                                                                                                                                                                                                                                                    |  |
|                                                                                                                                             | OWNER'S DEDICATION                                                                                                                                                                                                                                                                                                                                                                                                                                                                                                                                                                                                                                                            |  |
| WANSHIP<br>ROCKPORT STATE PARK                                                                                                              | Know all men by these presents that, the undersigned owner() of the above described tract of land, having caused the same to be subdivided into lots and streets to be hereafter known as $RIDGE \ AVENUE \ SUBDIVISION \\ AMENDING \ LOT \ 1$                                                                                                                                                                                                                                                                                                                                                                                                                                |  |
| SPRINGS                                                                                                                                     | do hereby dedicate for perpetual use of the public all parcels of land and easements as shown<br>on this plat as intended for Public use.<br>In witness whereof have hereunto set this<br>day of A.D., 20                                                                                                                                                                                                                                                                                                                                                                                                                                                                     |  |
| MAP (NTS)                                                                                                                                   |                                                                                                                                                                                                                                                                                                                                                                                                                                                                                                                                                                                                                                                                               |  |
|                                                                                                                                             | CORPORATE ACKNOWLEDGMENT                                                                                                                                                                                                                                                                                                                                                                                                                                                                                                                                                                                                                                                      |  |
|                                                                                                                                             | STATE OF UTAH S.S.                                                                                                                                                                                                                                                                                                                                                                                                                                                                                                                                                                                                                                                            |  |
| C SCALE                                                                                                                                     | On the day of A.D., 20 personally appeared before me,, who being duly sworn or affirmed, did say that he/she is the of and that the within                                                                                                                                                                                                                                                                                                                                                                                                                                                                                                                                    |  |
| 50 120                                                                                                                                      | owner's dedication was signed by him/her in behalf of the said corporation by authority of its bylaws, or Board of Directors, and that said corporation executed the same.                                                                                                                                                                                                                                                                                                                                                                                                                                                                                                    |  |
| FEET )<br>= 30 ft.                                                                                                                          | My commission number:                                                                                                                                                                                                                                                                                                                                                                                                                                                                                                                                                                                                                                                         |  |
|                                                                                                                                             | My commission expires: Name Notary Public commissioned in Utah                                                                                                                                                                                                                                                                                                                                                                                                                                                                                                                                                                                                                |  |
|                                                                                                                                             |                                                                                                                                                                                                                                                                                                                                                                                                                                                                                                                                                                                                                                                                               |  |
| between two existing Section Corner Monuments.<br>Corner and the North Quarter of Section 21,<br>Lake Base and Meridian, is N89°06'26"W, as |                                                                                                                                                                                                                                                                                                                                                                                                                                                                                                                                                                                                                                                                               |  |
| d Lot 1 to include Parcel B, and to remove Parcel A<br>Avenue Subdivision as recorded December 15,1995,<br>ty Recorder's Office.            |                                                                                                                                                                                                                                                                                                                                                                                                                                                                                                                                                                                                                                                                               |  |
| of the matters pertaining to the original recorded<br>vn hereon. They include, but not limited to,                                          |                                                                                                                                                                                                                                                                                                                                                                                                                                                                                                                                                                                                                                                                               |  |
| s, conditions, restrictions, and other matters of record.<br>n this plat are taken from said recorded Ridge                                 |                                                                                                                                                                                                                                                                                                                                                                                                                                                                                                                                                                                                                                                                               |  |
| is the distances to be calculated, rather than                                                                                              |                                                                                                                                                                                                                                                                                                                                                                                                                                                                                                                                                                                                                                                                               |  |
|                                                                                                                                             | RIDGE AVENUE SUBDIVISION<br>AMENDING LOT 1                                                                                                                                                                                                                                                                                                                                                                                                                                                                                                                                                                                                                                    |  |
|                                                                                                                                             | LOCATED IN THE NORTHEAST QUARTER OF SECTION 21,<br>TOWNSHIP 2 SOUTH, RANGE 4 EAST, SALT LAKE BASE & MERIDIAN<br>PARK CITY, SUMMIT COUNTY, UTAH                                                                                                                                                                                                                                                                                                                                                                                                                                                                                                                                |  |
| APPROVAL AS TO FORM                                                                                                                         | RECORDED #                                                                                                                                                                                                                                                                                                                                                                                                                                                                                                                                                                                                                                                                    |  |
| APPROVED AS TO FORM THIS DAY OF DAY OF A.D., 20                                                                                             |                                                                                                                                                                                                                                                                                                                                                                                                                                                                                                                                                                                                                                                                               |  |
|                                                                                                                                             | FEE\$                                                                                                                                                                                                                                                                                                                                                                                                                                                                                                                                                                                                                                                                         |  |