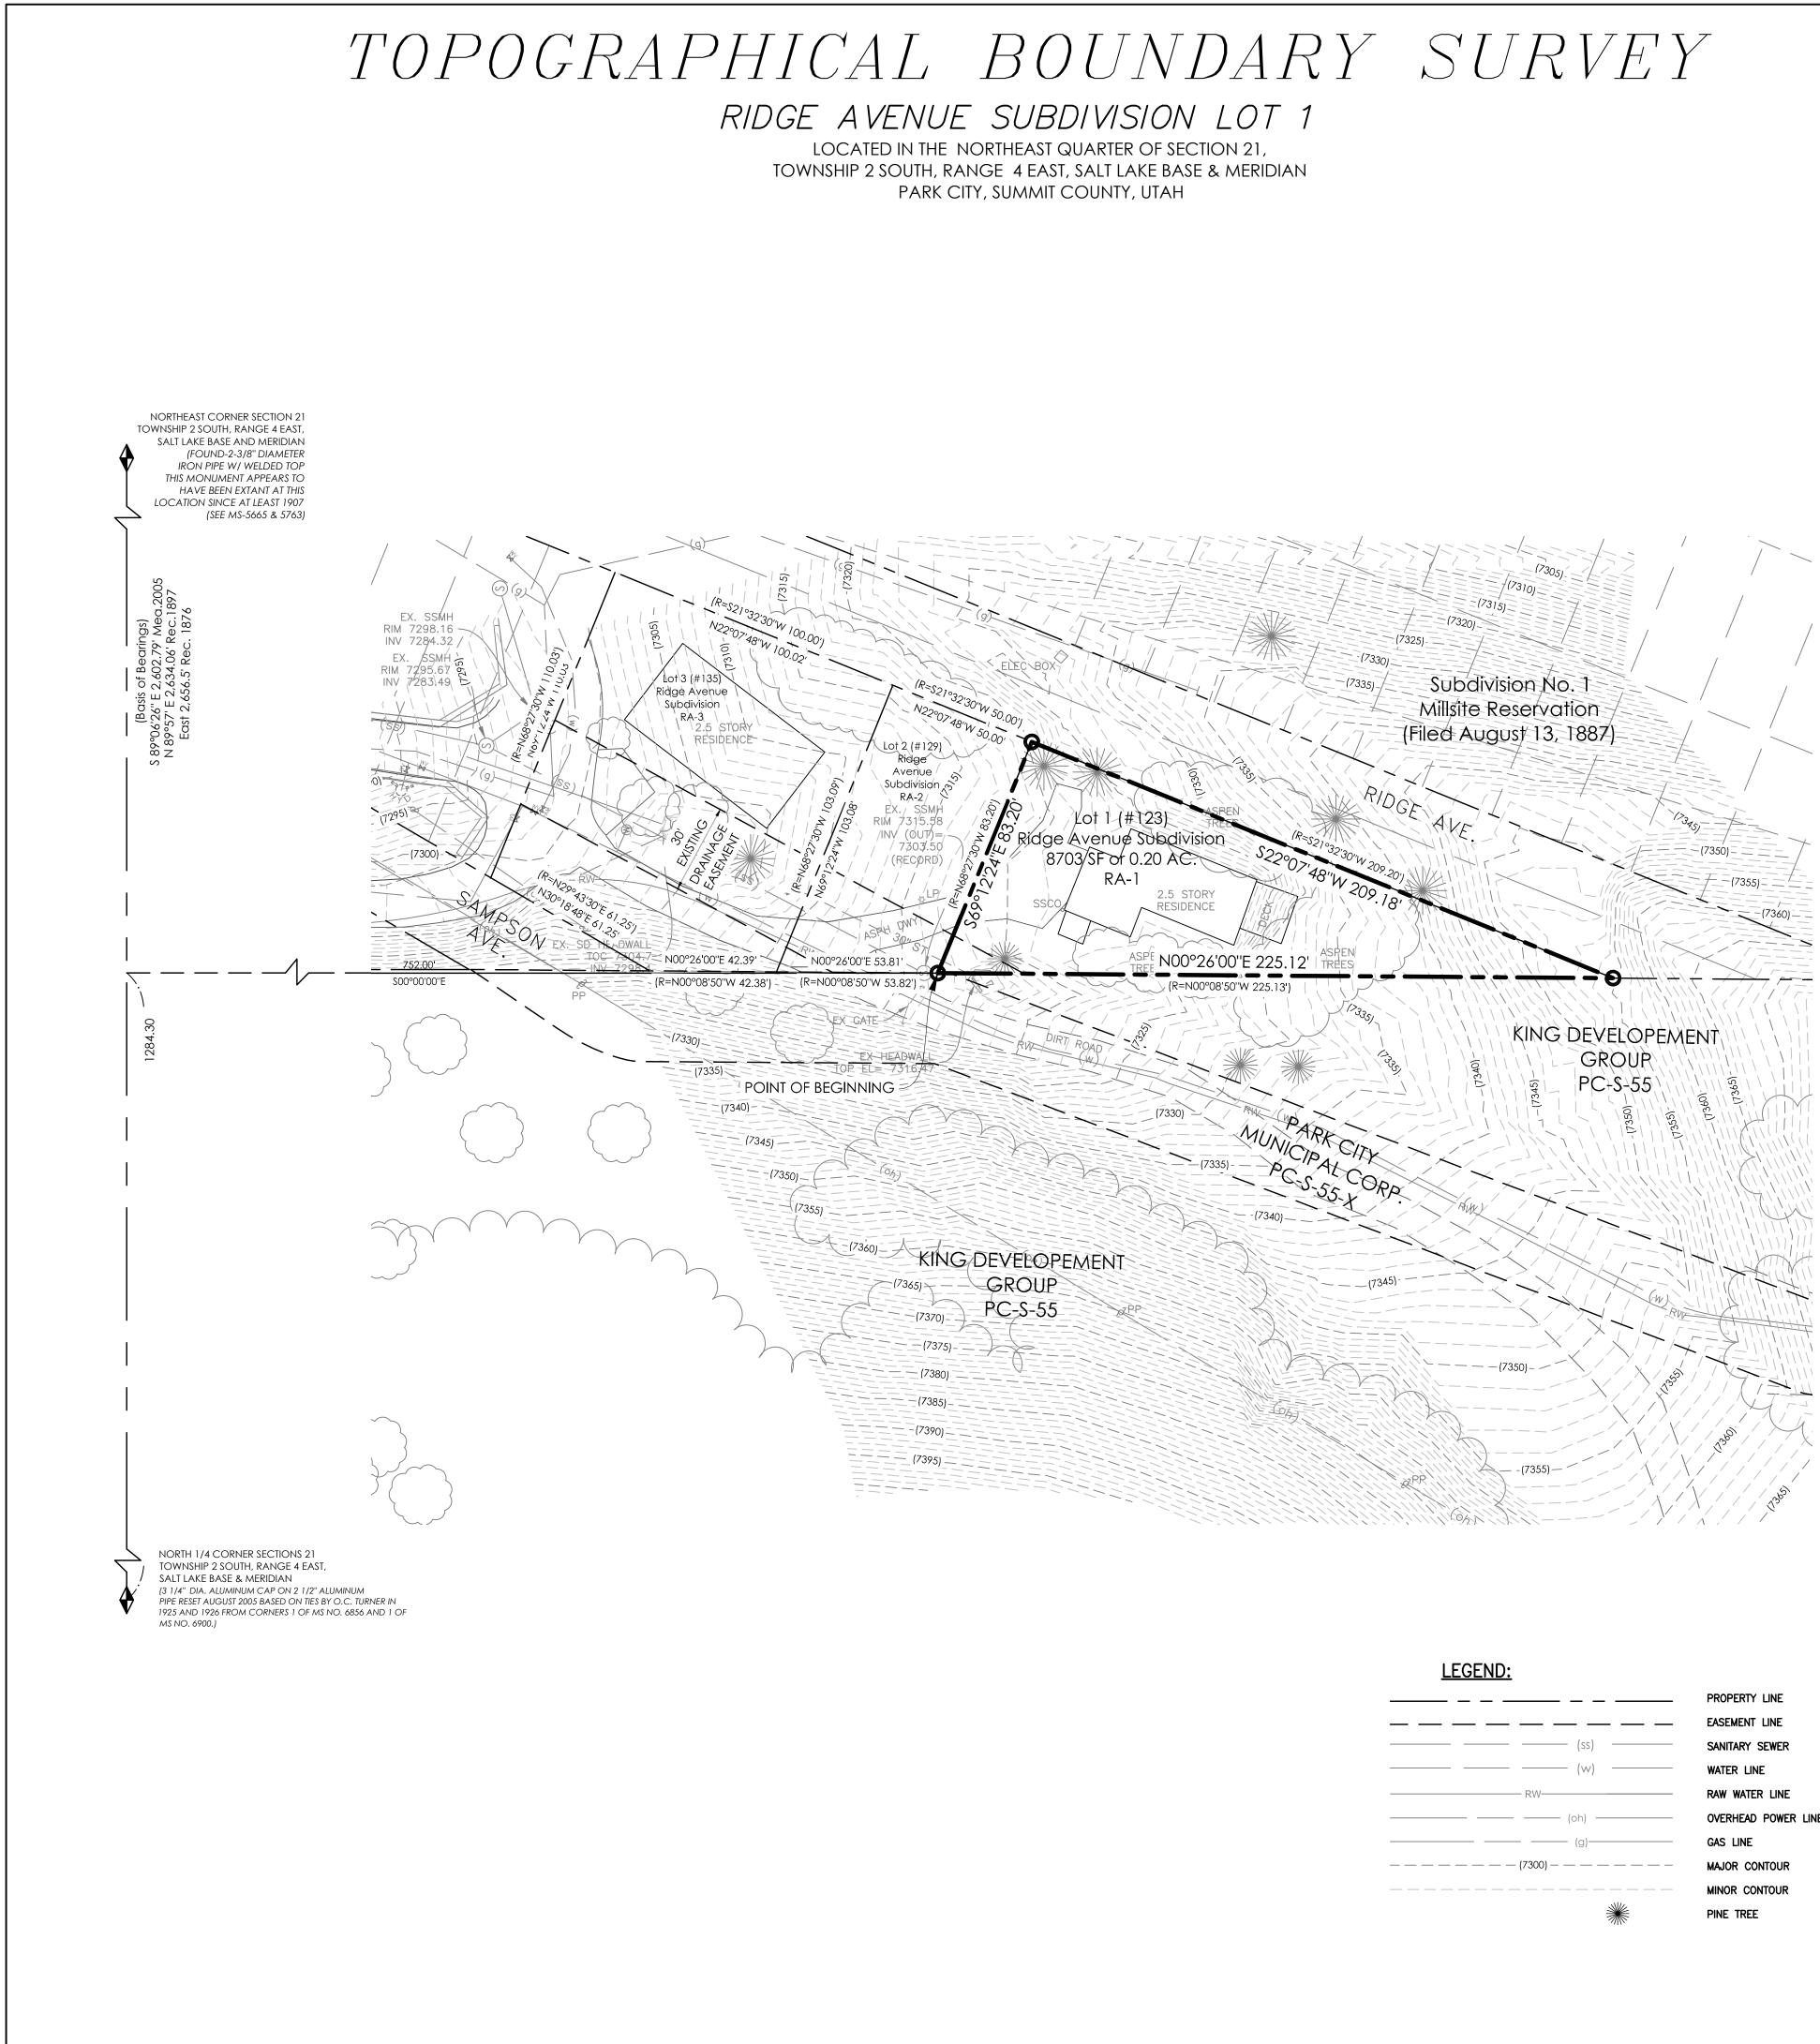

## LEGAL\_DESCRIPTION

All of Lot 1 of the Ridge Avenue Subdivision recorded as Entry No. 444460 in the Summit County Recorder's Office. Being more particularly described as follows:

A parcel of land located in the Northeast Quarter of Section 21, Township 2 South, Range 4 East, Salt Lake Base & Meridian. said parcel being more particularly described as follows:

Beginning at a point on the West Boundary Line of said Ridge Avenue Subdivision, said point being also the Northwesterly Corner of said Lot 1, said point being also \$89°06'26"E, along the Section Line, 1284.30 feet and South 752.00 feet from the North Quarter Corner of said Section 21 and running thence, along the Northeasterly Line of said Lot 1, S69°12'24"E 83.20 feet to the Northeasterly Corner of said Lot 1 and the Westerly Right-of-Way Line of Ridge Avenue; thence, along said Westerly Right-of-Way Line, \$22°07'48"W 209.18 feet to the Southerly Corner of said Lot 1; thence, along the Westerly Boundary Line of said Ridge Avenue Subdivision, N00°26'00"E 225.12 feet to the Point of Beginning.

Contains: 3,703 Square Feet or 0.20 Acres.

## NARRATIVE

The Basis of Bearings of this Plat is between two existing Section Corner Monuments. The Bearing between the Northeast Corner and the North Quarter of Section 21, Township 2 South, Range 4 East, Salt Lake Base and Meridian, is N89°06'26"W, as measured in the field

The purpose of this plat is to show Lot 1 as shown on the original plat of Ridge Avenue Subdivision as recorded December 15,1995, Entry No. 444460 in the Summit County Recorder's Office.

The dimensions shown in parentheses as record on this plat are taken from said recorded Ridge Avenue Subdivision plat, which shows the distances to be calculated, rather than measured or record.