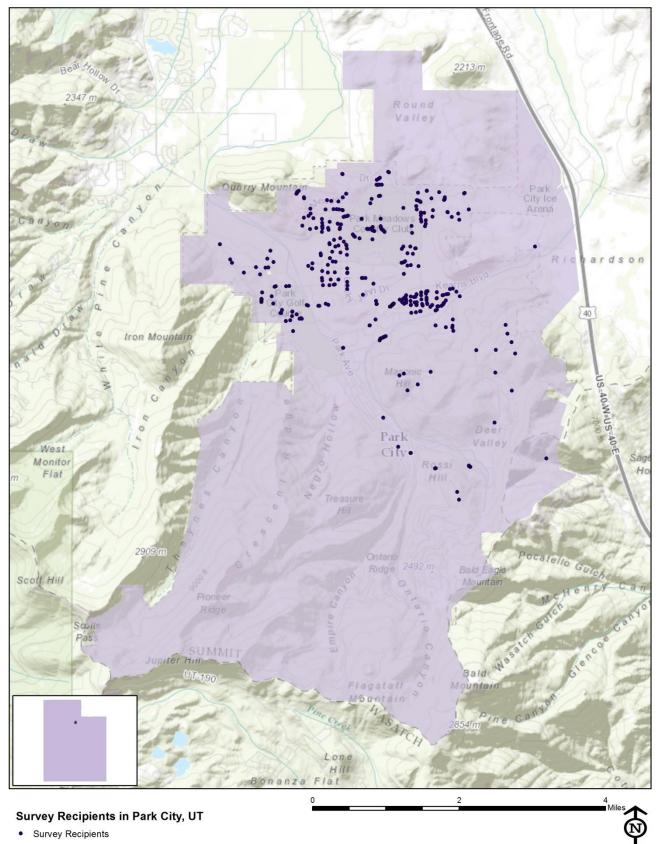

# **Appendix A: Complete Survey Responses**

86%

N=270

12%

N=39

#### Responses excluding "don't know"

In Park City's downtown area during the day

The following pages contain a complete set of responses to each question on the survey, excluding the "don't know" responses. The percent of respondents giving a particular response is shown followed by the number of respondents (denoted with "N=").