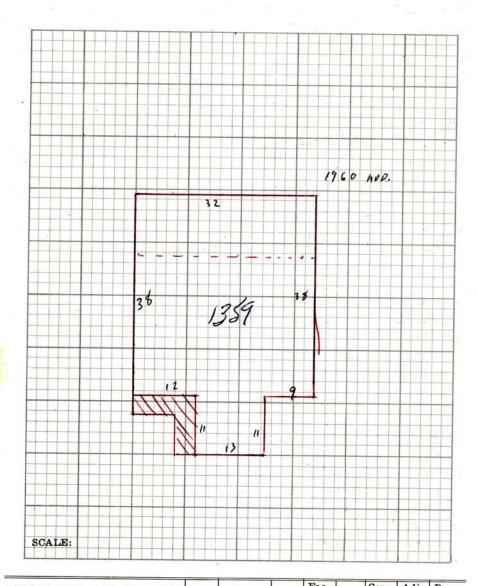

Researcher/Organization: Preservation Solutions/Park City Municipal Corporation Date: June 2011

No. Stories: 1 1/2

Building Type and/or Style: Early 21st c. type / Neo Victorian style

| Additions: ☐ none ☐ minor ☑ major (describe below) Alterations: ☐ none ☑ minor ☐ major (describe below)                                                                                                                                                                                                                                                                                                                                                                                                                                                                                                  |
|----------------------------------------------------------------------------------------------------------------------------------------------------------------------------------------------------------------------------------------------------------------------------------------------------------------------------------------------------------------------------------------------------------------------------------------------------------------------------------------------------------------------------------------------------------------------------------------------------------|
| Number of associated outbuildings and/or structures: ☐ accessory building(s), #; ☐ structure(s), #                                                                                                                                                                                                                                                                                                                                                                                                                                                                                                       |
| General Condition of Exterior Materials:                                                                                                                                                                                                                                                                                                                                                                                                                                                                                                                                                                 |
| ☑ Good (Well maintained with no serious problems apparent.)                                                                                                                                                                                                                                                                                                                                                                                                                                                                                                                                              |
| ☐ Fair (Some problems are apparent. Describe the problems.):                                                                                                                                                                                                                                                                                                                                                                                                                                                                                                                                             |
| ☐ Poor (Major problems are apparent and constitute an imminent threat. Describe the problems.):                                                                                                                                                                                                                                                                                                                                                                                                                                                                                                          |
| □ Uninhabitable/Ruin                                                                                                                                                                                                                                                                                                                                                                                                                                                                                                                                                                                     |
| Materials (The physical elements that were combined or deposited during a particular period of time in a particular pattern or configuration. Describe the materials.):  Site: The house is set on a lot that follows the slope of the street to the side. A coursed cut-stone retaining wall parallels the street at the sidewalk.                                                                                                                                                                                                                                                                      |
| Foundation: The visible foundation on the façade is concrete.                                                                                                                                                                                                                                                                                                                                                                                                                                                                                                                                            |
| Walls: The exterior walls are clad in drop/novelty wooden siding.                                                                                                                                                                                                                                                                                                                                                                                                                                                                                                                                        |
| Roof: The shed and cross-gabled roofs are shingled. The porch and bay roofs are clad in standing seam metal.                                                                                                                                                                                                                                                                                                                                                                                                                                                                                             |
| Windows/Doors: Visible windows are two-over-two double-hung sash in vertical openings. A three-sided shed-roofed bay extends from the gable-end façade.                                                                                                                                                                                                                                                                                                                                                                                                                                                  |
| Essential Historical Form: ☑ Retains ☐ Does Not Retain, due to:                                                                                                                                                                                                                                                                                                                                                                                                                                                                                                                                          |
| Location: ☑ Original Location ☐ Moved (date) Original Location:                                                                                                                                                                                                                                                                                                                                                                                                                                                                                                                                          |
| Design (The combination of physical elements that create the form, plan, space, structure, and style. Describe additions and/or alterations from the original design, including datesknown or estimatedwhen alterations were made): The initial single-story frame crosswing house has an open porch in the L with arched openings and wooden supports. The front bay appears on the 1900 Sanborn Insurance Company map but is gone by 1907. The 1949 tax card does not note that there is a bay but the sketch footprint depicts it. The bay was gone in 1957, 1968 and 1995 but appears again in 2006. |

Window openings in the c.1960 photo are more horizontal but restored, by 1995, to vertical openings with double-hung sash. A c. 1960 full-width single story rear addition is noted on the 1968 tax card.

Between 2006 and 2011 a substantial rear addition with a front-gabled roof and shed dormer on the south slope of the gabled roof was built. The addition is significant and diminishes the site's original character. The extent of the addition means that the form is no longer a cross-wing house but is now an Early 21<sup>st</sup> c. type.