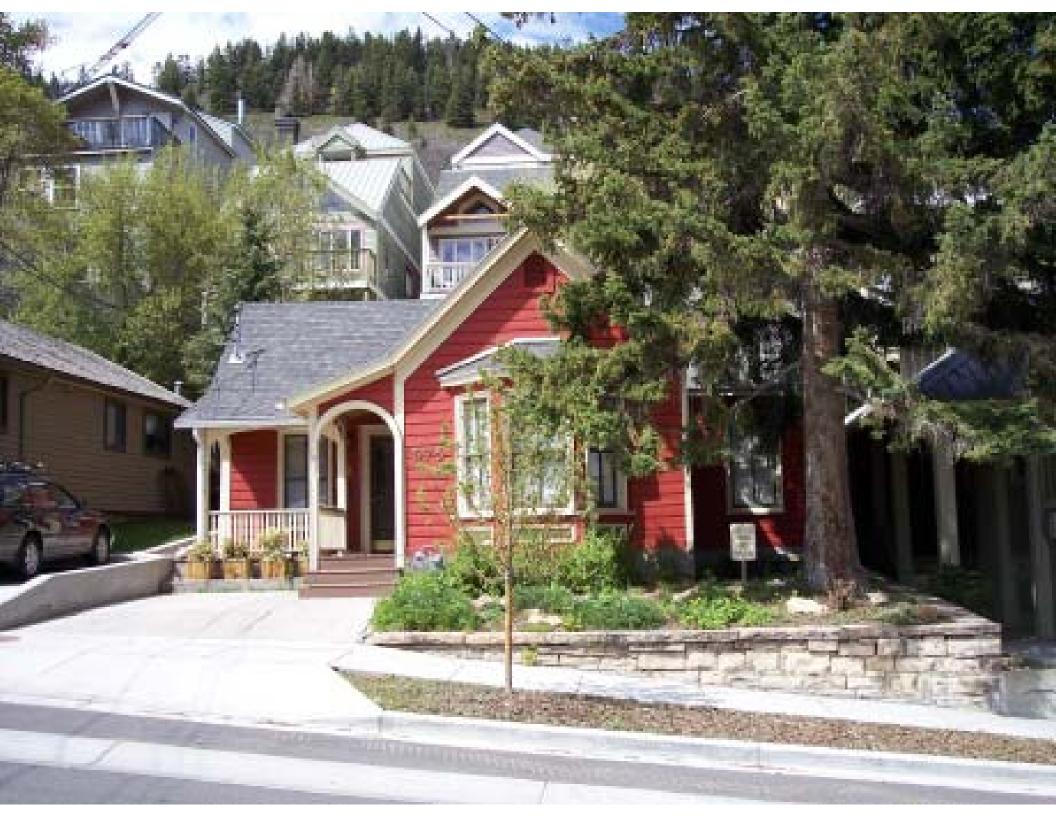

**Photo No. 6:** Southeast oblique. Camera facing northwest, 1995.

**Photo No. 7:** Southeast oblique. Camera facing northwest, c. 1960.

Summit County Recorder.

<sup>&</sup>lt;sup>2</sup> From "Residences of Mining Boom Era, Park City - Thematic Nomination" written by Roger Roper, 1984.