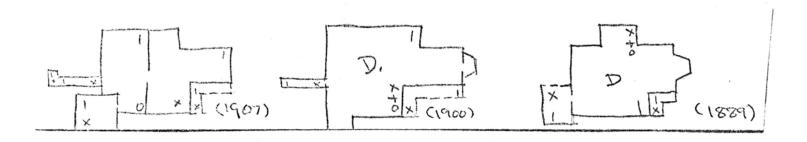

Researcher/Organization: Preservation Solutions/Park City Municipal Corporation Date: June 2011

No. Stories: 1 1/2

Building Type and/or Style: Early 21st c. type / Neo Victorian style

| Additions: ☐ none ☐ minor ☑ major (describe below) Alterations: ☐ none ☑ minor ☐ major (describe below)                                                                                                                                                                                                                                                                                                                                                                                                                                                                                                  |
|----------------------------------------------------------------------------------------------------------------------------------------------------------------------------------------------------------------------------------------------------------------------------------------------------------------------------------------------------------------------------------------------------------------------------------------------------------------------------------------------------------------------------------------------------------------------------------------------------------|
| Number of associated outbuildings and/or structures: ☐ accessory building(s), #; ☐ structure(s), #                                                                                                                                                                                                                                                                                                                                                                                                                                                                                                       |
| General Condition of Exterior Materials:                                                                                                                                                                                                                                                                                                                                                                                                                                                                                                                                                                 |
| ☑ Good (Well maintained with no serious problems apparent.)                                                                                                                                                                                                                                                                                                                                                                                                                                                                                                                                              |
| ☐ Fair (Some problems are apparent. Describe the problems.):                                                                                                                                                                                                                                                                                                                                                                                                                                                                                                                                             |
| ☐ Poor (Major problems are apparent and constitute an imminent threat. Describe the problems.):                                                                                                                                                                                                                                                                                                                                                                                                                                                                                                          |
| □ Uninhabitable/Ruin                                                                                                                                                                                                                                                                                                                                                                                                                                                                                                                                                                                     |
| Materials (The physical elements that were combined or deposited during a particular period of time in a particular pattern or configuration. Describe the materials.):  Site: The house is set on a lot that follows the slope of the street to the side. A coursed cut-stone retaining wall parallels the street at the sidewalk.                                                                                                                                                                                                                                                                      |
| Foundation: The visible foundation on the façade is concrete.                                                                                                                                                                                                                                                                                                                                                                                                                                                                                                                                            |
| Walls: The exterior walls are clad in drop/novelty wooden siding.                                                                                                                                                                                                                                                                                                                                                                                                                                                                                                                                        |
| Roof: The shed and cross-gabled roofs are shingled. The porch and bay roofs are clad in standing seam metal.                                                                                                                                                                                                                                                                                                                                                                                                                                                                                             |
| Windows/Doors: Visible windows are two-over-two double-hung sash in vertical openings. A three-sided shed-roofed bay extends from the gable-end façade.                                                                                                                                                                                                                                                                                                                                                                                                                                                  |
| Essential Historical Form: ☑ Retains ☐ Does Not Retain, due to:                                                                                                                                                                                                                                                                                                                                                                                                                                                                                                                                          |
| Location: ☑ Original Location ☐ Moved (date) Original Location:                                                                                                                                                                                                                                                                                                                                                                                                                                                                                                                                          |
| Design (The combination of physical elements that create the form, plan, space, structure, and style. Describe additions and/or alterations from the original design, including datesknown or estimatedwhen alterations were made): The initial single-story frame crosswing house has an open porch in the L with arched openings and wooden supports. The front bay appears on the 1900 Sanborn Insurance Company map but is gone by 1907. The 1949 tax card does not note that there is a bay but the sketch footprint depicts it. The bay was gone in 1957, 1968 and 1995 but appears again in 2006. |

Association (Describe the link between the important historic era or person and the property.): The "T" or "L" cottage (also known as a "cross-wing") is one of the earliest and one of the three most common house types built in Park City during the mining era; however, the extent of the alterations to the main building --primarily the scale of the addition and how it engulfs the rear portion of the main roof form—substantially diminishes its association with the past.