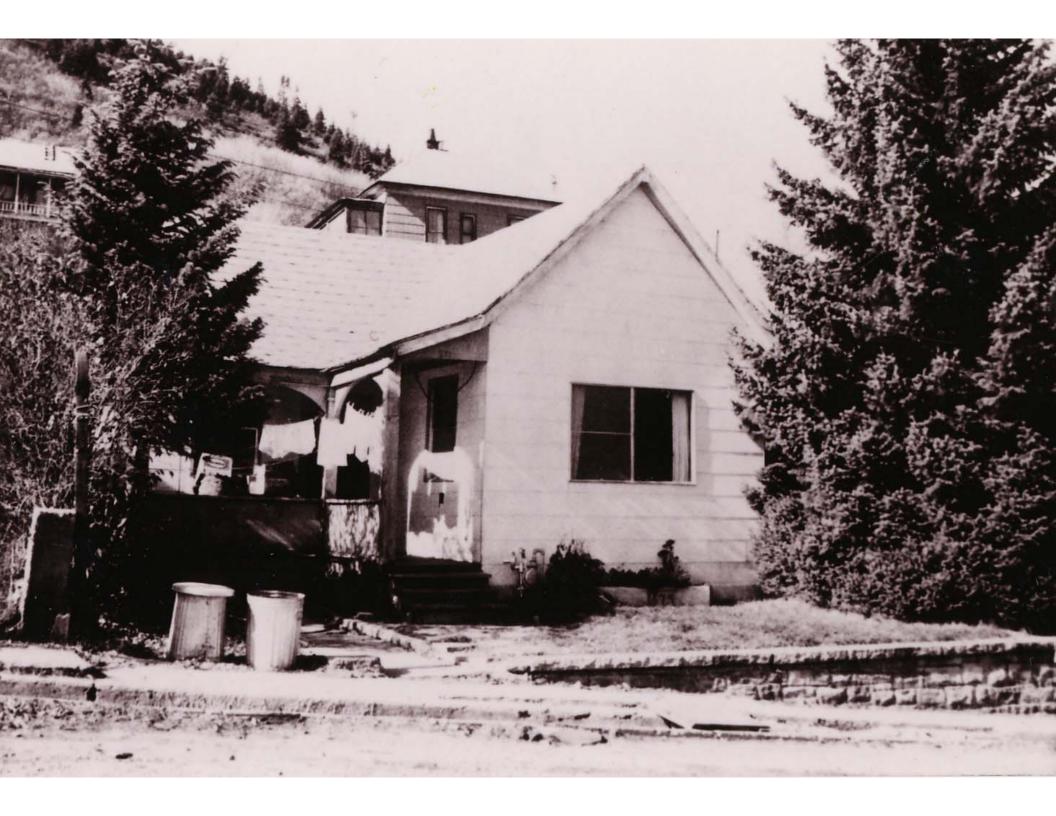

**Photo No. 6:** Southeast oblique. Camera facing northwest, 1995.

**Photo No. 7:** Southeast oblique. Camera facing northwest, c. 1960.

Summit County Recorder.

<sup>&</sup>lt;sup>2</sup> From "Residences of Mining Boom Era, Park City - Thematic Nomination" written by Roger Roper, 1984.