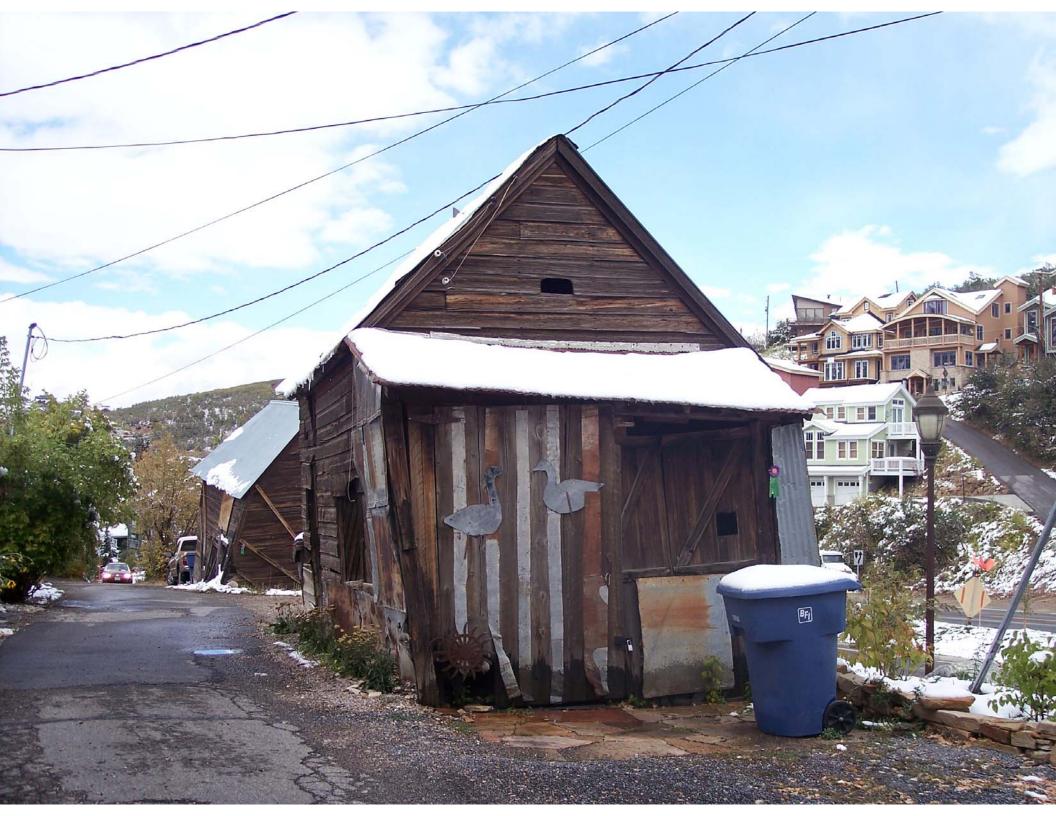

## 6 PHOTOS

Digital color photographs are on file with the Planning Department, Park City Municipal Corp.

Photo No. 1-4: Accessory Building. Various views, 2008.

Photo No. 5: Southeast oblique. Camera facing northwest, 2006.

Photo No. 6: Northeast oblique. Camera facing southwest, 2006.

Photo No. 7: West elevation. Camera facing east, 2006.

Photo No. 8: Accessory building. Camera facing north, 2006.

Photo No. 9: Southeast oblique. Camera facing northwest, 1995.

Photo No. 10: Accessory building. Camera facing north, 1995.

Photo No. 11: Southeast oblique. Camera facing northwest, tax photo.

<sup>&</sup>lt;sup>1</sup> Summit County Tax Assessor.

<sup>&</sup>lt;sup>2</sup> From "Residences of Mining Boom Era, Park City - Thematic Nomination" written by Roger Roper, 1984.