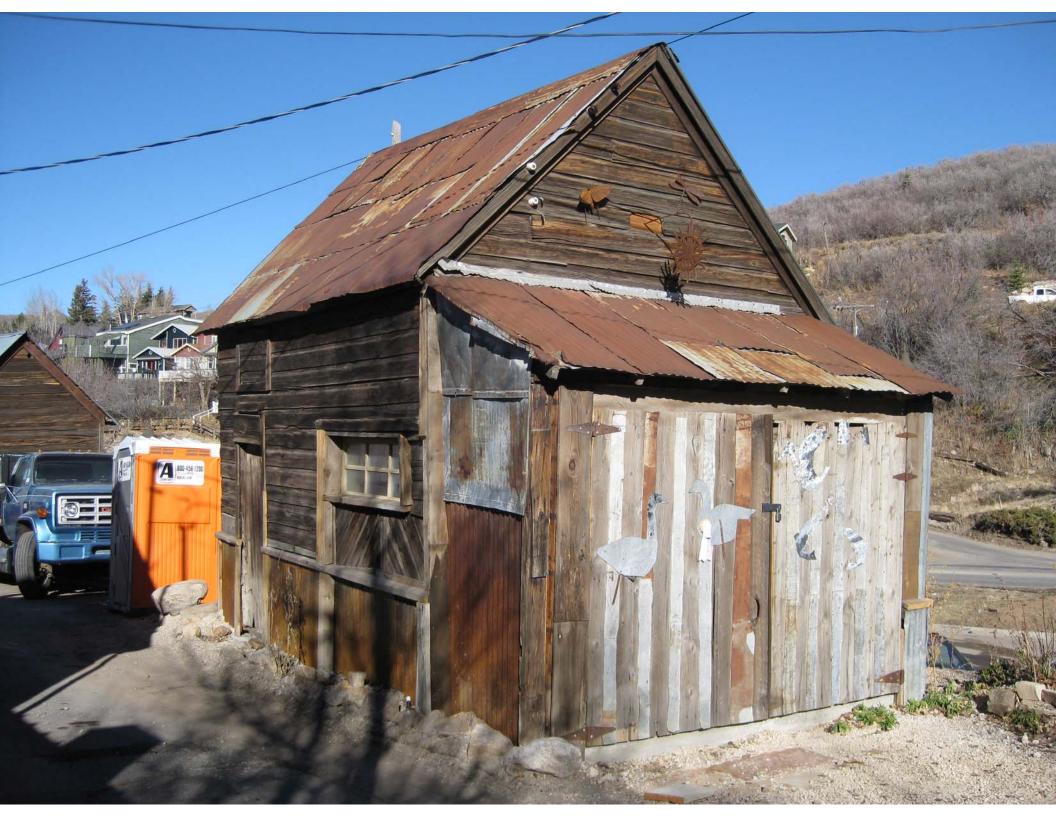

## 6 PHOTOS

Digital color photographs are on file with the Planning Department, Park City Municipal Corp.

Photo No. 1-4: Accessory Building. Various views, 2008.

Photo No. 5: Southeast oblique. Camera facing northwest, 2006.

Photo No. 6: Northeast oblique. Camera facing southwest, 2006.

Photo No. 7: West elevation. Camera facing east, 2006.

Photo No. 8: Accessory building. Camera facing north, 2006.

Photo No. 9: Southeast oblique. Camera facing northwest, 1995.

Photo No. 10: Accessory building. Camera facing north, 1995.

Photo No. 11: Southeast oblique. Camera facing northwest, tax photo.

<sup>&</sup>lt;sup>1</sup> Summit County Tax Assessor.

<sup>&</sup>lt;sup>2</sup> From "Residences of Mining Boom Era, Park City - Thematic Nomination" written by Roger Roper, 1984.