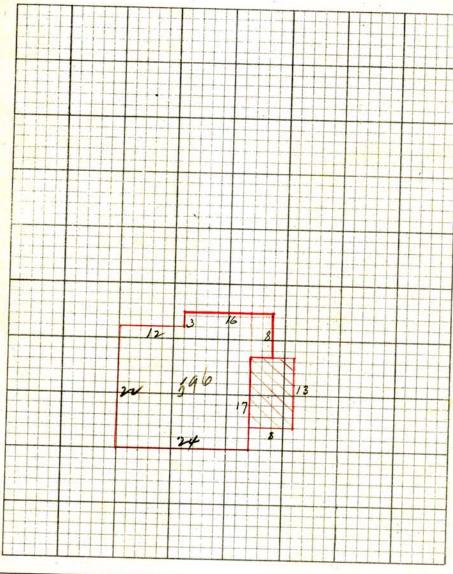

Serial No. PC 591

| -             | Bl. 400                  | 1             |             |           |                                            |
|---------------|--------------------------|---------------|-------------|-----------|--------------------------------------------|
| Location      | Flock 12                 | hot           |             |           |                                            |
| Kind of B     | ildg.                    | St. No.       | 152         | Sand      | Ridge                                      |
| Class         | . 1                      | Type 1 2 3 4. | Cost \$     | 339       | x <u></u>                                  |
| Stories       | Dimensions               | Cu. Ft.       | Sq. Ft      | Facto     |                                            |
| _/            | x x                      |               | 196         |           | \$ 1329                                    |
|               | x x                      |               |             |           | 1735/                                      |
|               | x x                      |               |             |           |                                            |
| Gar.—Car      | port xFli                | Walls _       | CI          |           |                                            |
| To the last   | Description of           |               |             | Additions | 1                                          |
| Foundation    | Stone C                  | onc.          | None 🖊      |           |                                            |
|               | Bricktex                 |               | ng.         |           |                                            |
| Insulation-   | -FloorsWall              | sClgs.        | _           |           |                                            |
| Roof Type     | Gab.                     | _Mtl. Pat     | Tin         |           |                                            |
| Dormers-S     | Small Med.               | Larke         | _           |           |                                            |
| Bays — Sma    | allMed                   | Lara _        | Title       |           |                                            |
| Porches -F    | ront                     | A@            | 7           |           | 1                                          |
| Rear          |                          |               |             |           |                                            |
| Porch         |                          | 104           | 40          | 41        |                                            |
| Metal Awnii   | ngs                      | Mtl. Rail     |             |           |                                            |
| Basement E    | ntr                      |               |             |           |                                            |
| Planters _    |                          |               | 1           |           |                                            |
| Cellar-Bsmt.  | - 1/4 1/3 1/2 1/3 3/4 Fu | llFloor       | Out         | 50        |                                            |
| Bsmt. Apt.    | Rooms Fin.               | Unfin.        |             |           |                                            |
| Attic Rooms   | Fin. —                   | Unin          |             |           |                                            |
| - 1           | Class/_ Tub              | /_Trays       |             |           | 22 10                                      |
| n )           | Basin Sink               | Toilet        | ,           | 350       |                                            |
| 1             | Wtr. Sftr Sl             | nr. S 0.      | Т.          |           |                                            |
| Built-in-Appl | Dishwasher               | Garbage Disp. | - 1         |           |                                            |
|               | H.ASteam                 |               |             |           |                                            |
| Oil G         | as Coal P                | Stkr1         | 3lr         |           |                                            |
| Air Cond      | CoalP                    | ipelessRad    | iant_       |           |                                            |
|               | Hd. Wd.                  | 1             |             |           |                                            |
| Floor— Fir    | Hd. Wd.                  | 1             |             |           |                                            |
| Cabinets      | Mantels                  | Other _       |             |           |                                            |
|               |                          |               |             | 1         |                                            |
| Storm Sash_   | Wainseot _               | Floors _      |             |           |                                            |
| Cusii Cusii   | Wood D S                 | ; Metal D     | S           |           |                                            |
|               |                          |               |             |           |                                            |
| otal Additi   |                          |               |             | 1.15      |                                            |
| otal Addition |                          |               | 14          | 42        | una en |
| Case 194      | Avg. 62                  | Current Valu  |             |           | 1781                                       |
| of he (Own    | er - Tenant -            | Commission    |             | %         |                                            |
| Neig          | hbor - Record - Est.     | Bldg. V       |             | 01 =      |                                            |
| emodel Year   | EstCost                  | Current Valu  |             |           | Kail                                       |
| arage — Class | Dept. 270                | 3% Carport —  |             | pr. \$    | 007                                        |
| arsF          | loor Walls_              | Roof _        | Door        | ,         |                                            |
| ze x          | Age                      | Cost          |             |           |                                            |
| ther          | 11/                      | -             | ^           | %         | -                                          |
|               |                          | Total I       | Building Va | lue       |                                            |
| praised       | 5-15-                    |               | 1           |           |                                            |
| F. Mibed      | 10                       | _ 1958 By     | 130         | 7         |                                            |