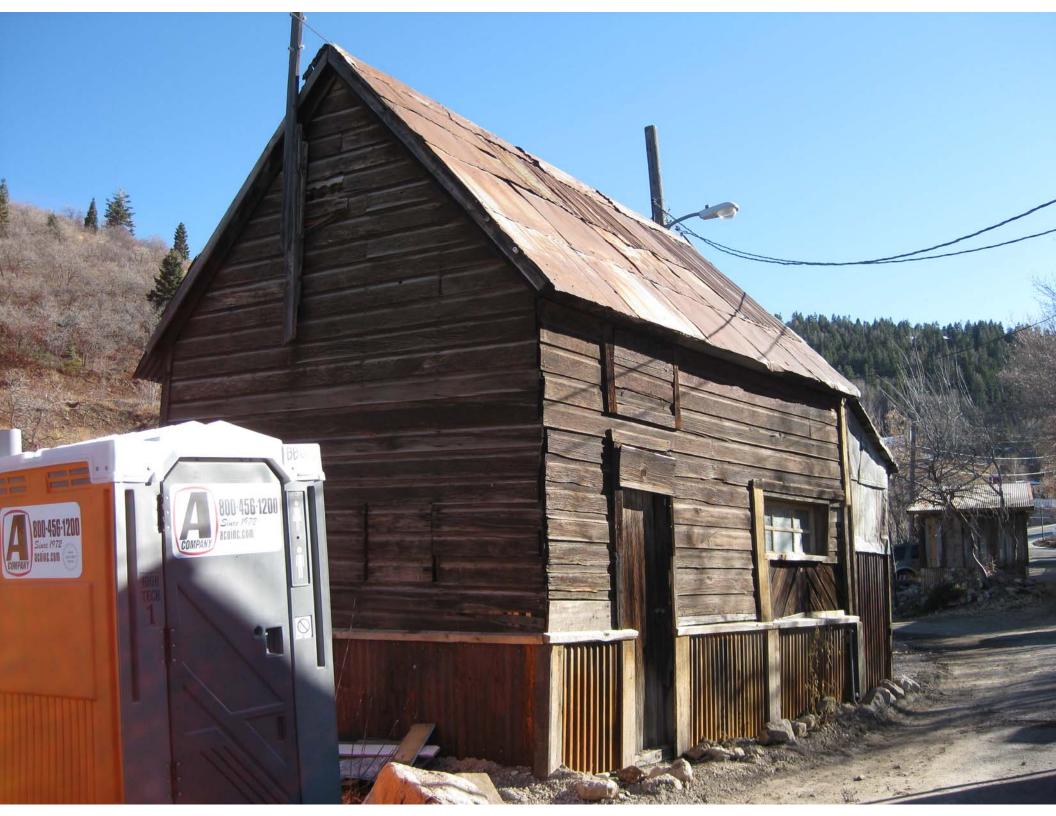

## 6 PHOTOS

Digital color photographs are on file with the Planning Department, Park City Municipal Corp.

Photo No. 1-4: Accessory Building. Various views, 2008.

Photo No. 5: Southeast oblique. Camera facing northwest, 2006.

Photo No. 6: Northeast oblique. Camera facing southwest, 2006.

Photo No. 7: West elevation. Camera facing east, 2006.

Photo No. 8: Accessory building. Camera facing north, 2006.

Photo No. 9: Southeast oblique. Camera facing northwest, 1995.

Photo No. 10: Accessory building. Camera facing north, 1995.

Photo No. 11: Southeast oblique. Camera facing northwest, tax photo.

<sup>&</sup>lt;sup>1</sup> Summit County Tax Assessor.

<sup>&</sup>lt;sup>2</sup> From "Residences of Mining Boom Era, Park City - Thematic Nomination" written by Roger Roper, 1984.