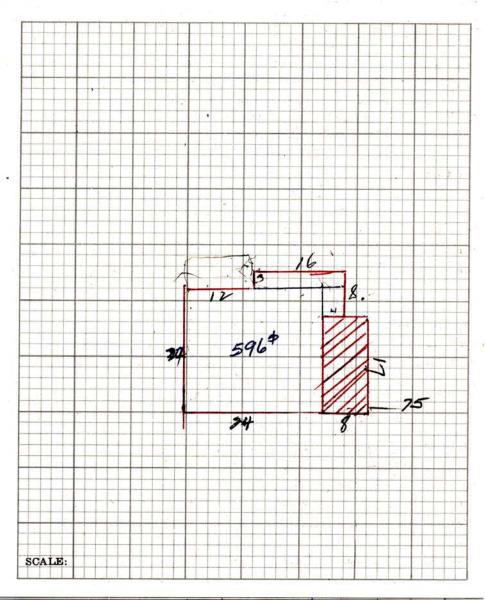

OF Card Number

| -          | H31                                   | ouder              |                            |           |       | *         |  |  |
|------------|---------------------------------------|--------------------|----------------------------|-----------|-------|-----------|--|--|
| Owners N   | lotzysh                               |                    |                            | 02        | *     |           |  |  |
|            | Rida Res                              |                    | . 1.50                     | sand 1    | Pid   | 10        |  |  |
| Kind of I  | •                                     | _                  | -                          |           |       | ,         |  |  |
| Class.     |                                       | Type 1 2 34        | 1                          |           |       | Totals    |  |  |
| Stories    | Dimensions                            | Sq. Ft.            | Factor                     |           | -     | Totals    |  |  |
|            | x x                                   | 596                |                            | \$2037    | \$    |           |  |  |
|            | x x                                   |                    |                            |           | +     |           |  |  |
| 1000 180   | x x                                   |                    |                            |           |       |           |  |  |
| Att. Gar   |                                       | Flr Walls_         | Cl                         | Additions | +     | Additions |  |  |
|            |                                       | of Buildings       |                            | Additions | ++    |           |  |  |
| Foundatio  | on-Stone None                         | Conc.              | Sills                      | •         | +     |           |  |  |
| Ext. Wall  | s Sidin                               | 9 -                | . 7                        |           | +     |           |  |  |
|            | e Gap                                 | Mtl                | •                          |           | ++    |           |  |  |
|            | -Small Me                             |                    |                            |           | ++    |           |  |  |
|            | nall Med _                            |                    |                            | 5 102     | ++    |           |  |  |
|            | -Front                                |                    |                            |           | ++    |           |  |  |
|            |                                       |                    |                            | 1         | ++    |           |  |  |
|            |                                       |                    |                            |           | +     |           |  |  |
|            |                                       |                    |                            |           | ++    |           |  |  |
| Ext. Base  | e. Entry                              |                    | - @ <del>*</del>           | int 40    | +     |           |  |  |
| Cellar-Bsi | mt. — ¼ ⅓ ½ ⅔                         | 34 Full            | Floor D                    | VI 40     | ++    |           |  |  |
| Bsmt. Ga   | r                                     |                    |                            |           | ++    |           |  |  |
|            | -Apt Rms.                             |                    |                            | -         | -     |           |  |  |
| Attic Roo  | oms Fin.                              | Unfin              |                            |           | -     |           |  |  |
|            |                                       | _ Tub              |                            | -         |       |           |  |  |
| Plumbing   |                                       | Sink T             |                            | V 9       |       |           |  |  |
|            | W. C. Bitt.                           | Shr. St<br>Garbage |                            |           |       |           |  |  |
| Heat_Sto   | bishwasher                            |                    |                            |           |       |           |  |  |
|            | Gas Coal                              |                    |                            |           |       |           |  |  |
| 1          | . — Full                              |                    |                            |           |       |           |  |  |
|            | Fir. V Hd. Wd                         |                    |                            |           |       |           |  |  |
|            | ir. Hd. W                             |                    |                            |           |       |           |  |  |
|            | Man                                   |                    |                            |           |       |           |  |  |
|            | allsWain                              |                    |                            |           |       |           |  |  |
|            | ash—Wood DS                           |                    |                            |           |       |           |  |  |
|            | — Metal                               |                    |                            |           |       |           |  |  |
| Awnings    | Metal                                 | 1.0018.00          |                            |           |       |           |  |  |
|            |                                       | El a               |                            |           | -     |           |  |  |
|            |                                       |                    |                            |           |       |           |  |  |
| Total Add  | ditions                               |                    |                            | 692       |       |           |  |  |
|            | ilt. 1896 Avg.                        | 1901               | omont C-                   | 2759      | _     |           |  |  |
| Year Bui   |                                       | 7                  | ement Cos                  | 0121      | - 1   |           |  |  |
|            |                                       | 2. Obsole          |                            |           |       |           |  |  |
| Inf. by    | Owner - Tenant -<br>Neighbor - Record | (Est               | ld. Value                  | - 17      |       |           |  |  |
|            | · · · · · · · · · · · · · · · · · · · | Conv.              |                            | x.47      |       |           |  |  |
|            |                                       | ement Cost—19      | desire of                  | _         | +     |           |  |  |
|            | SON OR STATE                          | ciation Column     | ent i en manatel et wilder |           |       |           |  |  |
|            |                                       | ase Cost, Less D   | epreciatio                 | n         |       |           |  |  |
| Total Val  | lue from reverse sid                  | The second         | TESTS LINE                 |           | se 2  | 3 Hima    |  |  |
|            | 111                                   | Total Bu           | ilding Va                  | lue \$    | 0     | N 132     |  |  |
| Appraise   | d 1 1/2                               | 168_19_            | ву                         | 708 4     | (Off) | V         |  |  |
| Appraise   | ed @                                  | 19                 | Ву                         |           | ,     | -         |  |  |