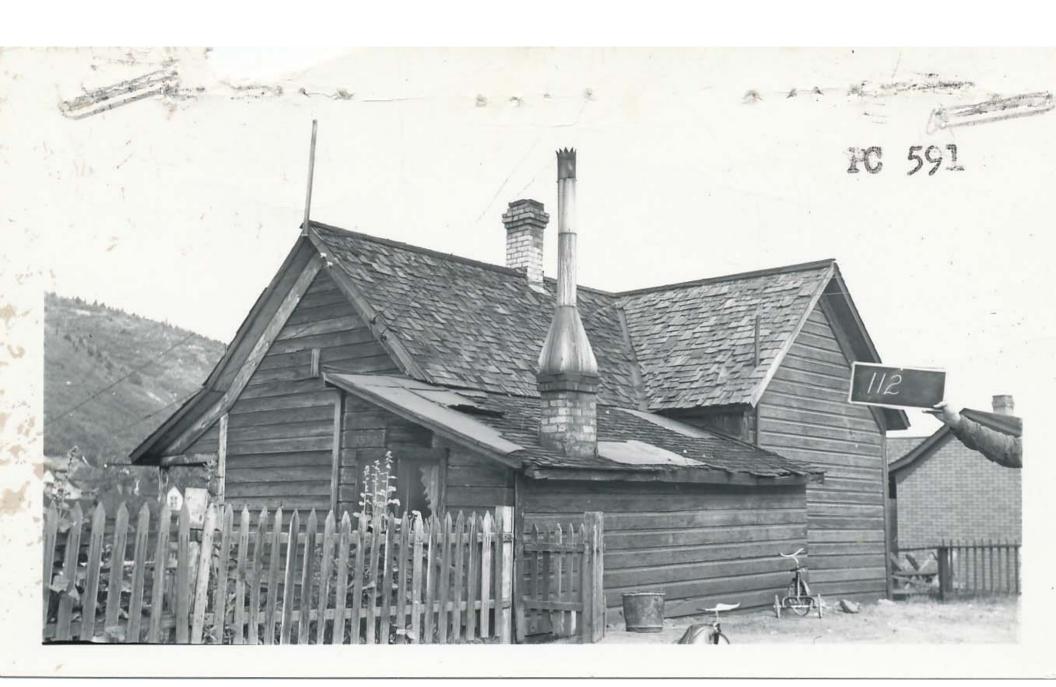

## 6 PHOTOS

Digital color photographs are on file with the Planning Department, Park City Municipal Corp.

Photo No. 1-4: Accessory Building. Various views, 2008.

Photo No. 5: Southeast oblique. Camera facing northwest, 2006.

Photo No. 10: Accessory building. Camera facing north, 1995.

Photo No. 11: Southeast oblique. Camera facing northwest, tax photo.

<sup>&</sup>lt;sup>1</sup> Summit County Tax Assessor.

<sup>&</sup>lt;sup>2</sup> From "Residences of Mining Boom Era, Park City - Thematic Nomination" written by Roger Roper, 1984.