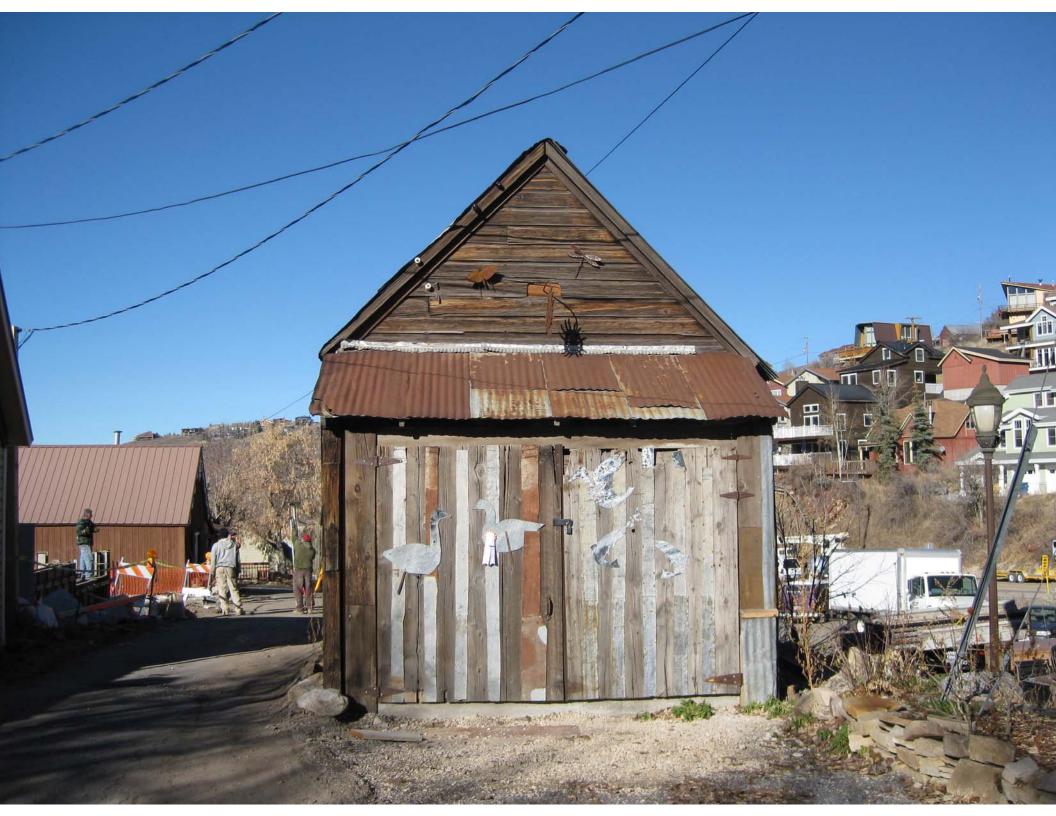

## 6 PHOTOS

Digital color photographs are on file with the Planning Department, Park City Municipal Corp.

Photo No. 1-4: Accessory Building. Various views, 2008.

Photo No. 5: Southeast oblique. Camera facing northwest, 2006.

Photo No. 6: Northeast oblique. Camera facing southwest, 2006.

Photo No. 7: West elevation. Camera facing east, 2006.

Photo No. 8: Accessory building. Camera facing north, 2006.

Photo No. 9: Southeast oblique. Camera facing northwest, 1995.

Photo No. 10: Accessory building. Camera facing north, 1995.

Photo No. 11: Southeast oblique. Camera facing northwest, tax photo.

<sup>&</sup>lt;sup>1</sup> Summit County Tax Assessor.

<sup>&</sup>lt;sup>2</sup> From "Residences of Mining Boom Era, Park City - Thematic Nomination" written by Roger Roper, 1984.