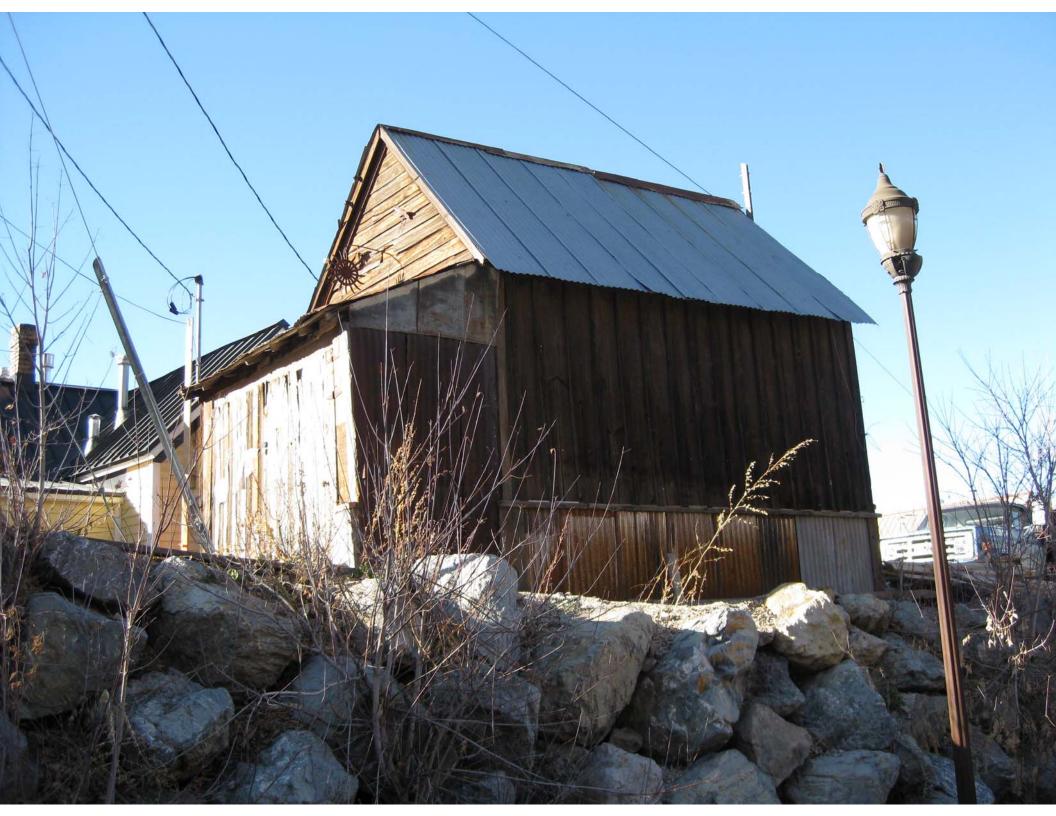

## 6 PHOTOS

Digital color photographs are on file with the Planning Department, Park City Municipal Corp.

Photo No. 1-4: Accessory Building. Various views, 2008.

Photo No. 5: Southeast oblique. Camera facing northwest, 2006.

Photo No. 6: Northeast oblique. Camera facing southwest, 2006.

Photo No. 7: West elevation. Camera facing east, 2006.

Photo No. 8: Accessory building. Camera facing north, 2006.

Photo No. 9: Southeast oblique. Camera facing northwest, 1995.

Photo No. 10: Accessory building. Camera facing north, 1995.

Photo No. 11: Southeast oblique. Camera facing northwest, tax photo.

<sup>&</sup>lt;sup>1</sup> Summit County Tax Assessor.

<sup>&</sup>lt;sup>2</sup> From "Residences of Mining Boom Era, Park City - Thematic Nomination" written by Roger Roper, 1984.