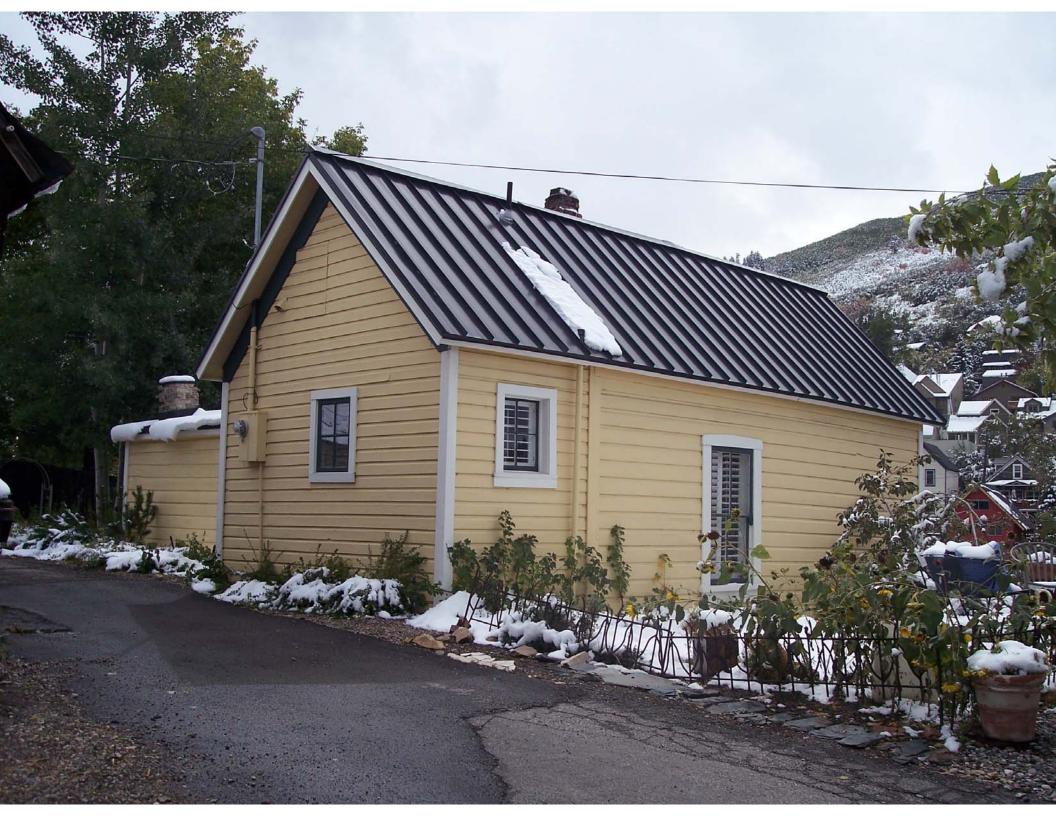

## **4 ARCHITECTURAL DESCRIPTION & INTEGRITY** Building Type and/or Style: T/L cottage / vernacular style No. Stories: 1 Additions: ☐ none ☐ minor ☑ major (describe below) Alterations: ☐ none ☑ minor ☐ major (describe below) Number of associated outbuildings and/or structures: ☑ accessory building(s), # 1 ; ☐ structure(s), # . General Condition of Exterior Materials: ☑ Good (Well maintained with no serious problems apparent.) ☐ Fair (Some problems are apparent. Describe the problems.): ☐ Poor (Major problems are apparent and constitute an imminent threat. Describe the problems.): ☐ Uninhabitable/Ruin Materials (The physical elements that were combined or deposited during a particular period of time in a particular pattern or configuration. Describe the materials.): Site: House perched on ridge, facing town. Foundation: 1958 and 1968 tax cards indicate no foundation, but house has been rehabilitated and is assumed to be concrete - nor verified. Walls: Wood drop siding. Roof: Cross-wing form sheathed in metal material. Windows/Doors: Casement--alone, grouped and ribbons.

Photo No. 6: Northeast oblique. Camera facing southwest, 2006.

Photo No. 7: West elevation. Camera facing east, 2006.

Photo No. 8: Accessory building. Camera facing north, 2006.

Photo No. 9: Southeast oblique. Camera facing northwest, 1995.