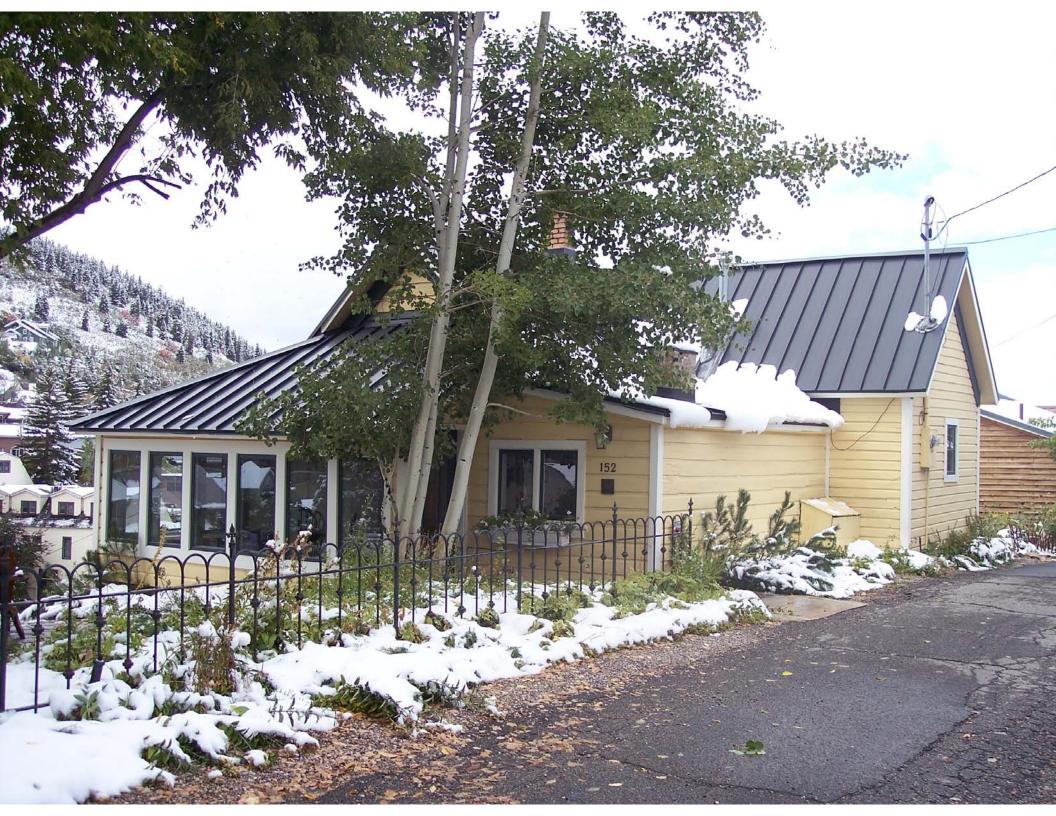

## **4 ARCHITECTURAL DESCRIPTION & INTEGRITY** Building Type and/or Style: T/L cottage / vernacular style No. Stories: 1 Additions: ☐ none ☐ minor ☑ major (describe below) Alterations: ☐ none ☑ minor ☐ major (describe below) Number of associated outbuildings and/or structures: ☑ accessory building(s), # 1 ; ☐ structure(s), # . General Condition of Exterior Materials: ☑ Good (Well maintained with no serious problems apparent.) ☐ Fair (Some problems are apparent. Describe the problems.): ☐ Poor (Major problems are apparent and constitute an imminent threat. Describe the problems.): ☐ Uninhabitable/Ruin Materials (The physical elements that were combined or deposited during a particular period of time in a particular pattern or configuration. Describe the materials.): Site: House perched on ridge, facing town. Foundation: 1958 and 1968 tax cards indicate no foundation, but house has been rehabilitated and is assumed to be concrete - nor verified. Walls: Wood drop siding. Roof: Cross-wing form sheathed in metal material. Windows/Doors: Casement--alone, grouped and ribbons.

Design (The combination of physical elements that create the form, plan, space, structure, and style. Describe additions and/or alterations from the original design, including dates--known or estimated--when alterations were made): The one-story frame T/L cottage has been altered over time. The tax photo indicates a T/L cottage with small shed addition in the rear. By 1958, according to the tax card, a side porch (8'x13') had been added to the south side of the house. By 1995, the side porch was extended and wraps around the southwest side of the house; it has also been enclosed and glazed with a ribbon of casement windows. The primary entrance has been reoriented to the south side rather than the west. The changes are significant and diminish the site's original character.

Photo No. 6: Northeast oblique. Camera facing southwest, 2006.

Photo No. 7: West elevation. Camera facing east, 2006.

Photo No. 8: Accessory building. Camera facing north, 2006.

Photo No. 9: Southeast oblique. Camera facing northwest, 1995.