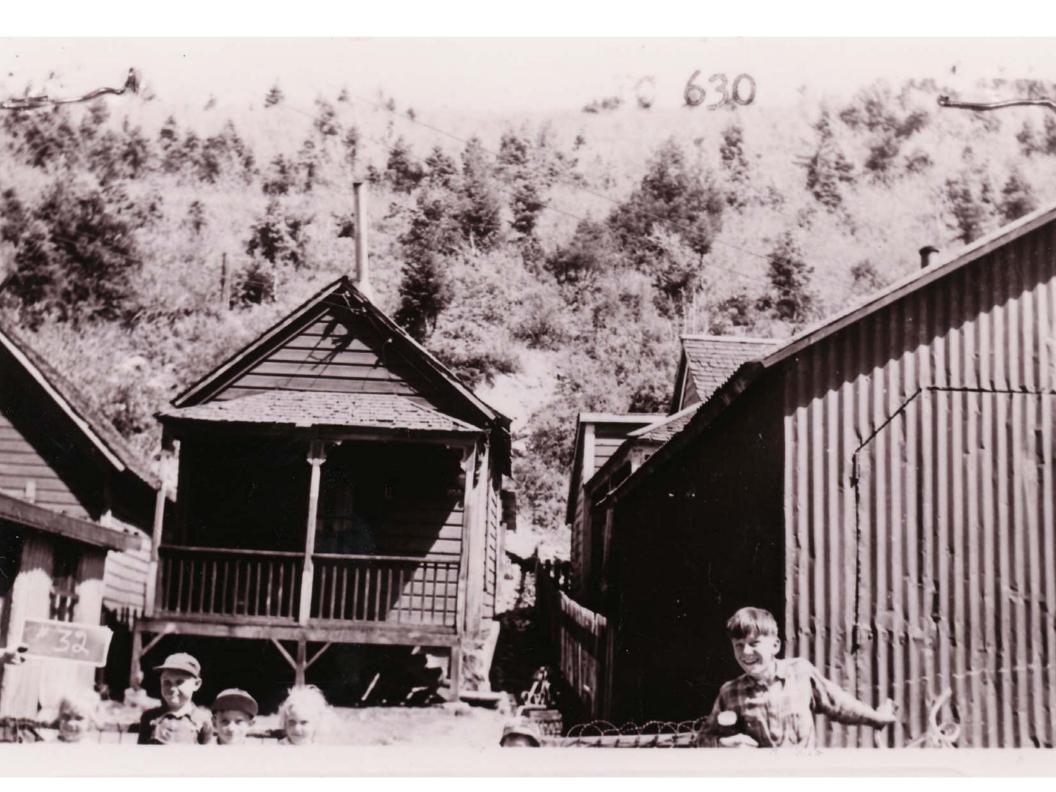

## 6 PHOTOS

Digital color photographs are on file with the Planning Department, Park City Municipal Corp.

Photo No. 1: West elevation (primary façade).
Photo No. 2: West elevation (primary façade).
Photo No. 3: West elevation (primary façade).
Camera facing east, 1995.
Camera facing east, tax photo.