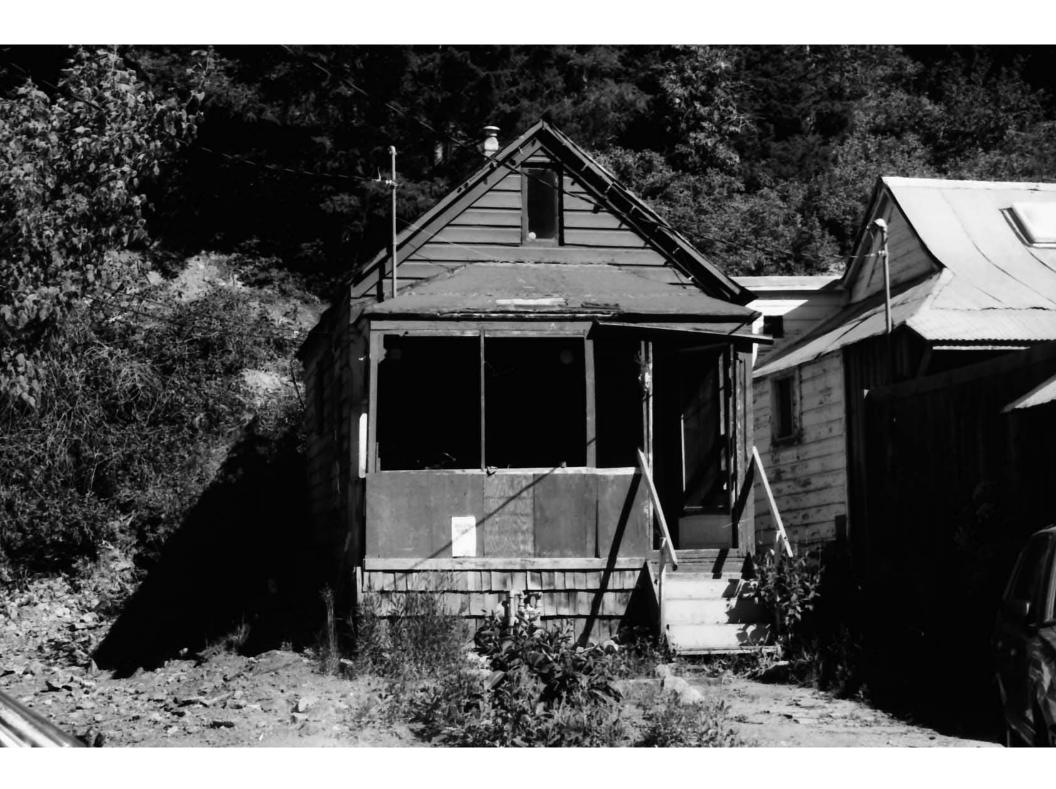

Researcher/Organization: Preservation Solutions/Park City Municipal Corporation Date: 12-2008

| ☑ Good (Well maintained with no serio                                                                                                                                                                                | ous problems apparent.)                                                                                                                                                                                 |                                                                                                                                                                                              |  |  |  |  |  |  |
|----------------------------------------------------------------------------------------------------------------------------------------------------------------------------------------------------------------------|---------------------------------------------------------------------------------------------------------------------------------------------------------------------------------------------------------|----------------------------------------------------------------------------------------------------------------------------------------------------------------------------------------------|--|--|--|--|--|--|
| ☐ Fair (Some problems are apparent. Describe the problems.):                                                                                                                                                         |                                                                                                                                                                                                         |                                                                                                                                                                                              |  |  |  |  |  |  |
| ☐ Poor (Major problems are apparent a                                                                                                                                                                                | ☐ Poor (Major problems are apparent and constitute an imminent threat. Describe the problems.):                                                                                                         |                                                                                                                                                                                              |  |  |  |  |  |  |
| ☐ Uninhabitable/Ruin                                                                                                                                                                                                 |                                                                                                                                                                                                         |                                                                                                                                                                                              |  |  |  |  |  |  |
| Materials (The physical elements that were configuration. Describe the materials.): Foundation: Not visible and there                                                                                                |                                                                                                                                                                                                         |                                                                                                                                                                                              |  |  |  |  |  |  |
| Walls: Drop-novelty wood siding a newer replication overall.)                                                                                                                                                        | (cannot determine based on                                                                                                                                                                              | photo alone if siding is in any way original c                                                                                                                                               |  |  |  |  |  |  |
| Roof: Shingle (unable to verify as                                                                                                                                                                                   | s 2006 photo has roof structu                                                                                                                                                                           | re covered in snow)                                                                                                                                                                          |  |  |  |  |  |  |
| Windows/Doors: Grouping of three and paired in the upper gable en                                                                                                                                                    |                                                                                                                                                                                                         | and multi-pane casement in south addition ne-and-panel with upper light.                                                                                                                     |  |  |  |  |  |  |
| Essential Historical Form: ☑ Retains                                                                                                                                                                                 | ☐ Does Not Retain, due to                                                                                                                                                                               | :                                                                                                                                                                                            |  |  |  |  |  |  |
| Location: ☐ Original Location ☑ Mo                                                                                                                                                                                   | oved (dateunknown_) Orig                                                                                                                                                                                | inal Location: Within site.                                                                                                                                                                  |  |  |  |  |  |  |
| from the original design, including datesknown<br>this structure. Little but material chan<br>everything about the property change<br>to more of a cross-wing roof form and<br>storey addition has been added to the | n or estimatedwhen alterations wer<br>ge is seen between tax photo<br>s. Very small and simple sho<br>plan. Unable to determine we<br>back of the "original" structure<br>evation. Immediate front elev | structure, and style. Describe additions and/or alteration e made): Drastic alterations have occurred to and 1995 photo, but between 1995-2006, or       |  |  |  |  |  |  |
| Narrow building lot is on fairly flat terra                                                                                                                                                                          | ain, with a steep hilly slope ris<br>rubs, but front yard property h                                                                                                                                    | be the setting and how it has changed over time.): sing directly behind the property line. Some has transformed from 1995-2006 into a pour hward towards city roadway.                       |  |  |  |  |  |  |
| distinctive elements.): The physical evider simple methods of construction, the u                                                                                                                                    | nce from the period that define se of non-beveled (drop-nove                                                                                                                                            | ole during a given period in history. Describe the<br>es the typical Park City mining era home<br>elty) wood siding, plan type, simple roof forn<br>-have been altered and, therefore, lost. |  |  |  |  |  |  |
| Feeling (Describe the property's historic char-<br>convey a sense of life in a western mi                                                                                                                            |                                                                                                                                                                                                         | of the site, in combination, do not effectivel and early twentieth centuries.                                                                                                                |  |  |  |  |  |  |
| common house type built in Park City                                                                                                                                                                                 | during the mining era and wa                                                                                                                                                                            | he property.): The shotgun house was not a as likely built on this site as the result of the ne main building diminishes its association                                                     |  |  |  |  |  |  |
| The extent and cumulative effect of th<br>Historic Places.                                                                                                                                                           | e alterations render this site i                                                                                                                                                                        | neligible for listing in the National Register                                                                                                                                               |  |  |  |  |  |  |
| 5 SIGNIFICANCE                                                                                                                                                                                                       |                                                                                                                                                                                                         |                                                                                                                                                                                              |  |  |  |  |  |  |
| Architect: ☑ Not Known ☐ Known:                                                                                                                                                                                      | (source: )                                                                                                                                                                                              | Date of Construction: c. 190                                                                                                                                                                 |  |  |  |  |  |  |

## 6 PHOTOS

Digital color photographs are on file with the Planning Department, Park City Municipal Corp.

Photo No. 1: West elevation (primary façade).
Photo No. 2: West elevation (primary façade).
Photo No. 3: West elevation (primary façade).
Camera facing east, 1995.
Camera facing east, tax photo.