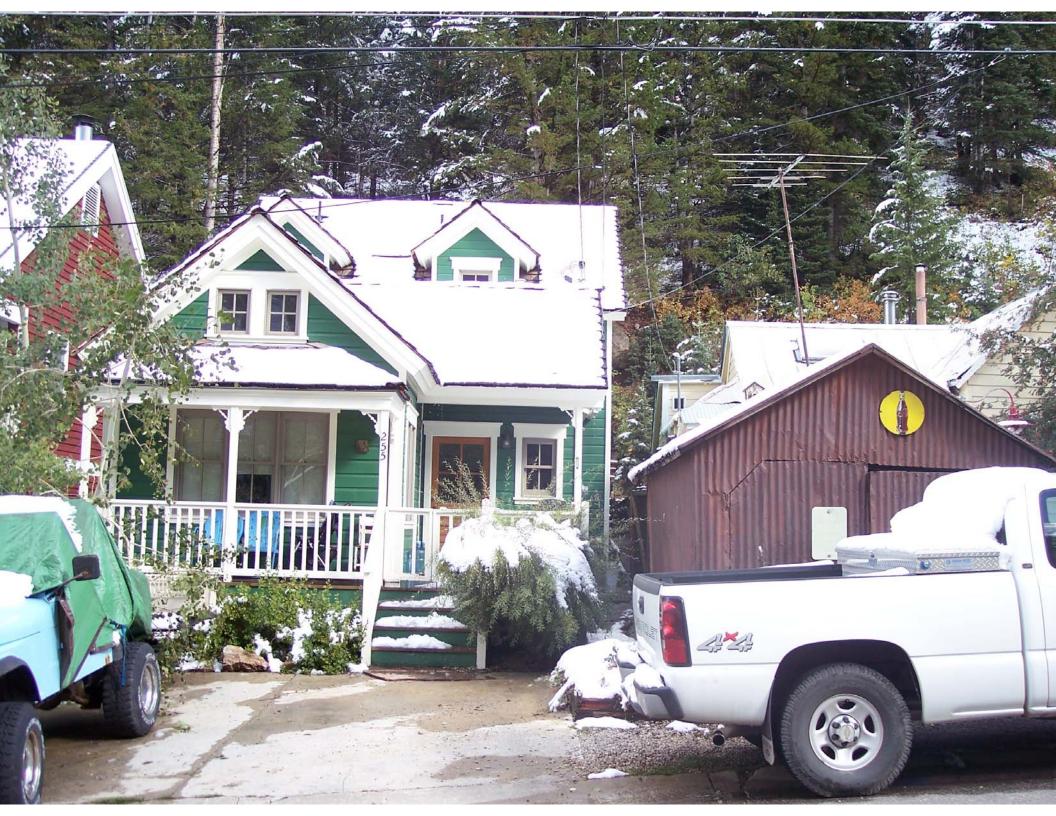

Researcher/Organization: Preservation Solutions/Park City Municipal Corporation Date: 12-2008

| ☑ Good (Well maintained with no serio                                                                                                                                                                                | ous problems apparent.)                                                                                                                                                                                 |                                                                                                                                                                                              |  |  |  |  |  |  |
|----------------------------------------------------------------------------------------------------------------------------------------------------------------------------------------------------------------------|---------------------------------------------------------------------------------------------------------------------------------------------------------------------------------------------------------|----------------------------------------------------------------------------------------------------------------------------------------------------------------------------------------------|--|--|--|--|--|--|
| ☐ Fair (Some problems are apparent. Describe the problems.):                                                                                                                                                         |                                                                                                                                                                                                         |                                                                                                                                                                                              |  |  |  |  |  |  |
| ☐ Poor (Major problems are apparent a                                                                                                                                                                                | ☐ Poor (Major problems are apparent and constitute an imminent threat. Describe the problems.):                                                                                                         |                                                                                                                                                                                              |  |  |  |  |  |  |
| ☐ Uninhabitable/Ruin                                                                                                                                                                                                 |                                                                                                                                                                                                         |                                                                                                                                                                                              |  |  |  |  |  |  |
| Materials (The physical elements that were configuration. Describe the materials.): Foundation: Not visible and there                                                                                                |                                                                                                                                                                                                         |                                                                                                                                                                                              |  |  |  |  |  |  |
| Walls: Drop-novelty wood siding a newer replication overall.)                                                                                                                                                        | (cannot determine based on                                                                                                                                                                              | photo alone if siding is in any way original c                                                                                                                                               |  |  |  |  |  |  |
| Roof: Shingle (unable to verify as                                                                                                                                                                                   | s 2006 photo has roof structu                                                                                                                                                                           | re covered in snow)                                                                                                                                                                          |  |  |  |  |  |  |
| Windows/Doors: Grouping of three and paired in the upper gable en                                                                                                                                                    |                                                                                                                                                                                                         | and multi-pane casement in south addition ne-and-panel with upper light.                                                                                                                     |  |  |  |  |  |  |
| Essential Historical Form: ☑ Retains                                                                                                                                                                                 | ☐ Does Not Retain, due to                                                                                                                                                                               | :                                                                                                                                                                                            |  |  |  |  |  |  |
| Location: ☐ Original Location ☑ Mo                                                                                                                                                                                   | oved (dateunknown_) Orig                                                                                                                                                                                | inal Location: Within site.                                                                                                                                                                  |  |  |  |  |  |  |
| from the original design, including datesknown<br>this structure. Little but material chan<br>everything about the property change<br>to more of a cross-wing roof form and<br>storey addition has been added to the | n or estimatedwhen alterations wer<br>ge is seen between tax photo<br>s. Very small and simple sho<br>plan. Unable to determine we<br>back of the "original" structure<br>evation. Immediate front elev | structure, and style. Describe additions and/or alteration e made): Drastic alterations have occurred to and 1995 photo, but between 1995-2006, or       |  |  |  |  |  |  |
| Narrow building lot is on fairly flat terra                                                                                                                                                                          | ain, with a steep hilly slope ris<br>rubs, but front yard property h                                                                                                                                    | be the setting and how it has changed over time.): sing directly behind the property line. Some has transformed from 1995-2006 into a pour hward towards city roadway.                       |  |  |  |  |  |  |
| distinctive elements.): The physical evider simple methods of construction, the u                                                                                                                                    | nce from the period that define se of non-beveled (drop-nove                                                                                                                                            | ole during a given period in history. Describe the<br>es the typical Park City mining era home<br>elty) wood siding, plan type, simple roof forn<br>-have been altered and, therefore, lost. |  |  |  |  |  |  |
| Feeling (Describe the property's historic char-<br>convey a sense of life in a western mi                                                                                                                            |                                                                                                                                                                                                         | of the site, in combination, do not effectivel and early twentieth centuries.                                                                                                                |  |  |  |  |  |  |
| common house type built in Park City                                                                                                                                                                                 | during the mining era and wa                                                                                                                                                                            | he property.): The shotgun house was not a as likely built on this site as the result of the ne main building diminishes its association                                                     |  |  |  |  |  |  |
| The extent and cumulative effect of th<br>Historic Places.                                                                                                                                                           | e alterations render this site i                                                                                                                                                                        | neligible for listing in the National Register                                                                                                                                               |  |  |  |  |  |  |
| 5 SIGNIFICANCE                                                                                                                                                                                                       |                                                                                                                                                                                                         |                                                                                                                                                                                              |  |  |  |  |  |  |
| Architect: ☑ Not Known ☐ Known:                                                                                                                                                                                      | (source: )                                                                                                                                                                                              | Date of Construction: c. 190                                                                                                                                                                 |  |  |  |  |  |  |

## 6 PHOTOS

Digital color photographs are on file with the Planning Department, Park City Municipal Corp.

Photo No. 1: West elevation (primary façade).
Photo No. 2: West elevation (primary façade).
Photo No. 3: West elevation (primary façade).
Camera facing east, 1995.
Camera facing east, tax photo.