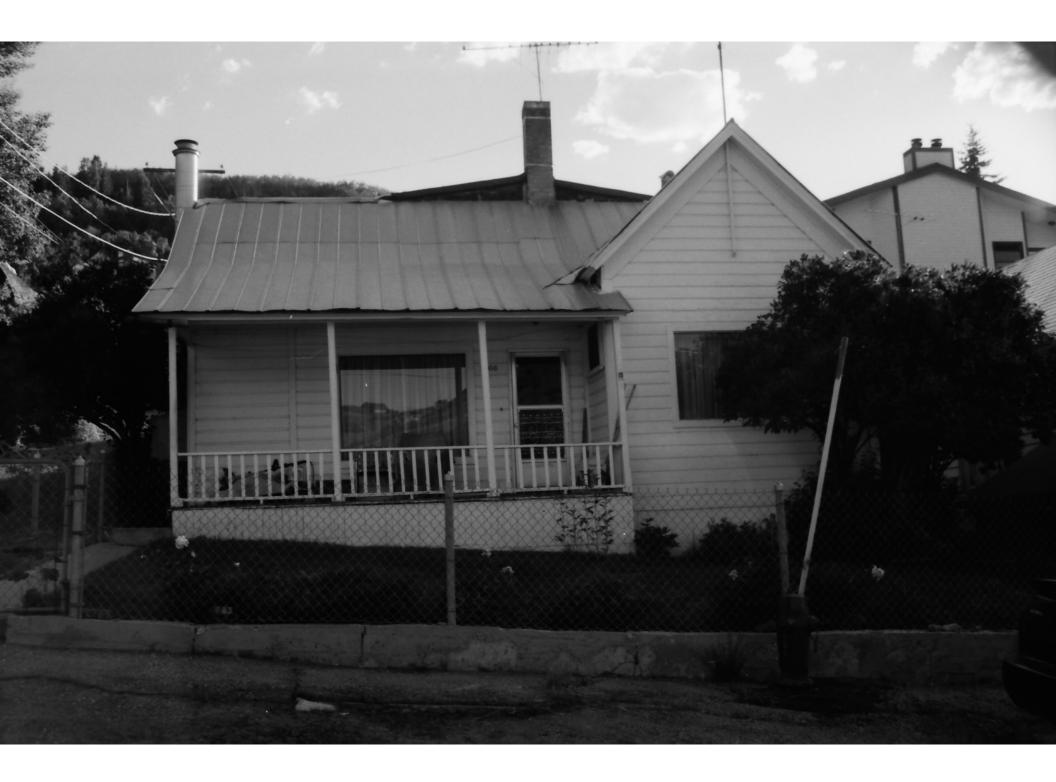

**Photo No. 3:** East elevation (primary façade). Camera facing west, 1995.

<sup>&</sup>lt;sup>2</sup> From "Residences of Mining Boom Era, Park City - Thematic Nomination" written by Roger Roper, 1984.