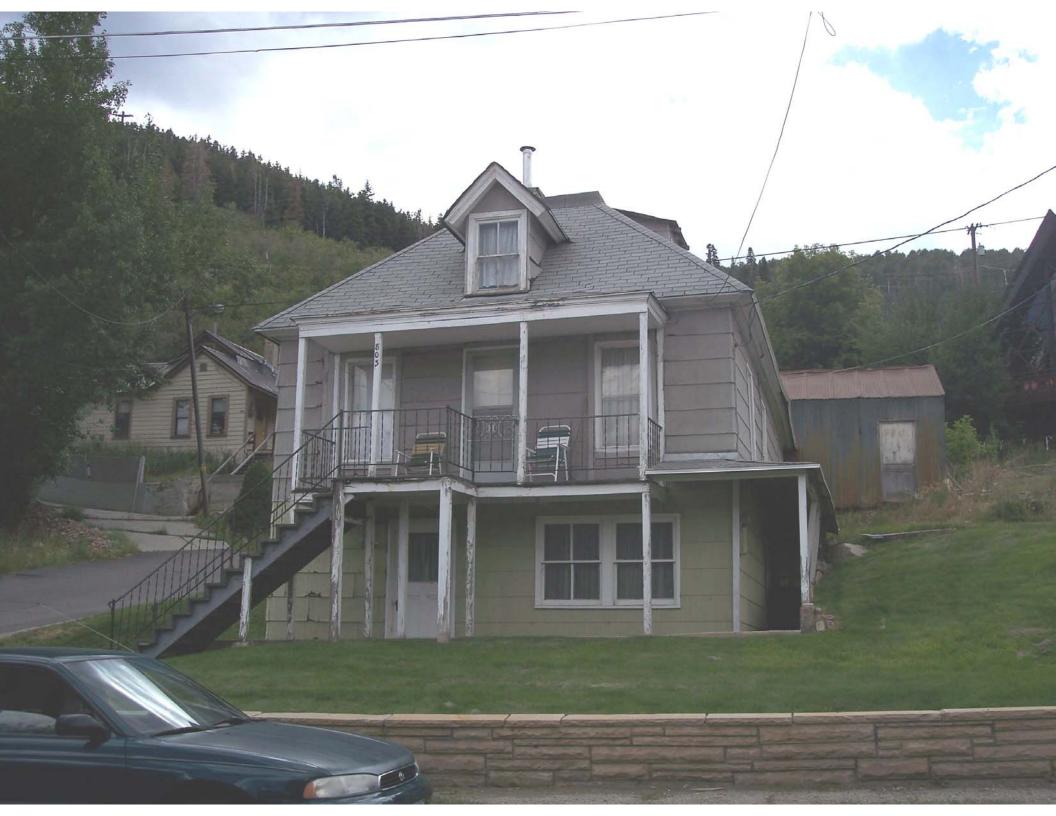

## 6 PHOTOS

Digital color photographs are on file with the Planning Department, Park City Municipal Corp.

Photo No. 1: East elevation (primary façade). Camera facing west, 2006.

Photo No. 2: Accessory building. Camera facing north, 2006.

| Number of associated outbuildings and/or structures: $\  \  \  \  \  \  \  \  \  \  \  \  \ $                                                                                                                                                                                                                                                                                                                                                                                                                                                                                                                                                                        |
|----------------------------------------------------------------------------------------------------------------------------------------------------------------------------------------------------------------------------------------------------------------------------------------------------------------------------------------------------------------------------------------------------------------------------------------------------------------------------------------------------------------------------------------------------------------------------------------------------------------------------------------------------------------------|
| General Condition of Exterior Materials:                                                                                                                                                                                                                                                                                                                                                                                                                                                                                                                                                                                                                             |
| ☐ Good (Well maintained with no serious problems apparent.)                                                                                                                                                                                                                                                                                                                                                                                                                                                                                                                                                                                                          |
| ☑ Fair (Some problems are apparent. Describe the problems.): Wooden trim and porch supports on the façade have peeling paint and water damage. The outer layer of siding on the elevation facing the garage is peeling, exposing the unpainted drop wooden siding.                                                                                                                                                                                                                                                                                                                                                                                                   |
| ☐ Poor (Major problems are apparent and constitute an imminent threat. Describe the problems.):                                                                                                                                                                                                                                                                                                                                                                                                                                                                                                                                                                      |
| ☐ Uninhabitable/Ruin                                                                                                                                                                                                                                                                                                                                                                                                                                                                                                                                                                                                                                                 |
| Materials (The physical elements that were combined or deposited during a particular period of time in a particular pattern or configuration. Describe the materials.):                                                                                                                                                                                                                                                                                                                                                                                                                                                                                              |
| Foundation: The 1949 and 1958 tax cards note that there is no foundation. The foundation is not visible in the available photographs and therefore neither its material nor existence can be verified.                                                                                                                                                                                                                                                                                                                                                                                                                                                               |
| Walls: The drop/novelty wooden siding as seen in the c. 1940 tax photograph has been sheathed in what appears in the 1995 and 2006 photos to be asbestos cement siding.                                                                                                                                                                                                                                                                                                                                                                                                                                                                                              |
| Roof: The roof is hipped with a flat central portion, a deck roof, and clad in presumably composition shingles. The brick chimney as visible in the c. 1940 tax photo has most likely been lowered as it is barely visible in the 1995 and 2006 photographs.                                                                                                                                                                                                                                                                                                                                                                                                         |
| Windows/Doors: The windows seen in the photographs are either two-over-two or one-over-one double-hung wooden sash. The simple casings are wooden. The one-over-ones are presumably replacements between c.1940 and 1995. The first floor door on the façade is wooden with two panels and a single large light. It appears to be original. The second floor entry door is not clearly visible in the 1995 or 2006 photographs because of the screen or storm door but appears to have a single large light.                                                                                                                                                         |
| Essential Historical Form: ☑ Retains ☐ Does Not Retain, due to:                                                                                                                                                                                                                                                                                                                                                                                                                                                                                                                                                                                                      |
| Location: ☑ Original Location ☐ Moved (date) Original Location:                                                                                                                                                                                                                                                                                                                                                                                                                                                                                                                                                                                                      |
| Design (The combination of physical elements that create the form, plan, space, structure, and style. Describe additions and/or alterations from the original design, including datesknown or estimatedwhen alterations were made): The two-story frame foursquare house has an unusual second story entry with an external wooden staircase. The wooden stairway as seen in the c. 1940 tax photograph has metal railings in the 1995 and 2006 photographs. The front-facing dormer is gable-roofed and the side roof dormer appears to be shed-roofed. The original siding has either been replaced, but more likely is completely covered by the asbestos siding. |

Setting (The physical environment--natural or manmade--of a historic site. Describe the setting and how it has changed over time.): The house is set into a sloping lot so that the basement opens at full height on the façade. The lot has lawn but no other vegetation visible. A two-car c. 1938 garage is sheathed in galvanized corrugated metal and set at the rear of the house. This structure does not appear in the tax photo but is seen in the 1995 and 2006 photographs. Like most of the historic neighborhoods in Park City, the overall setting is a compact streetscape with narrow side yards and other homes within close proximity.