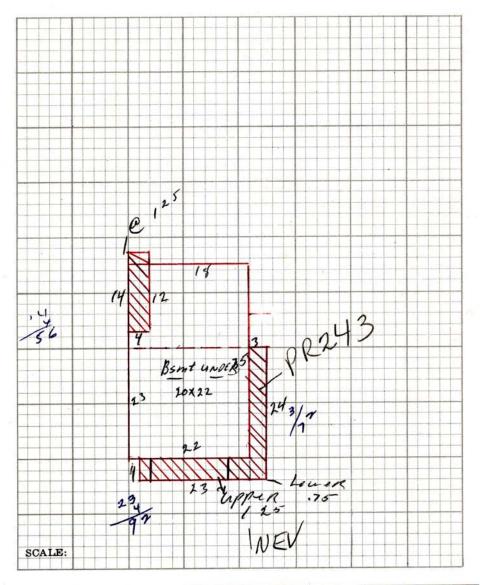

| Number of associated outbuildings and/or structures: $\  \  \  \  \  \  \  \  \  \  \  \  \ $                                                                                                                                                                                                                                                                                                                                                                                                                                                                                                                                                                        |
|----------------------------------------------------------------------------------------------------------------------------------------------------------------------------------------------------------------------------------------------------------------------------------------------------------------------------------------------------------------------------------------------------------------------------------------------------------------------------------------------------------------------------------------------------------------------------------------------------------------------------------------------------------------------|
| General Condition of Exterior Materials:                                                                                                                                                                                                                                                                                                                                                                                                                                                                                                                                                                                                                             |
| ☐ Good (Well maintained with no serious problems apparent.)                                                                                                                                                                                                                                                                                                                                                                                                                                                                                                                                                                                                          |
| ☑ Fair (Some problems are apparent. Describe the problems.): Wooden trim and porch supports on the façade have peeling paint and water damage. The outer layer of siding on the elevation facing the garage is peeling, exposing the unpainted drop wooden siding.                                                                                                                                                                                                                                                                                                                                                                                                   |
| ☐ Poor (Major problems are apparent and constitute an imminent threat. Describe the problems.):                                                                                                                                                                                                                                                                                                                                                                                                                                                                                                                                                                      |
| ☐ Uninhabitable/Ruin                                                                                                                                                                                                                                                                                                                                                                                                                                                                                                                                                                                                                                                 |
| Materials (The physical elements that were combined or deposited during a particular period of time in a particular pattern or configuration. Describe the materials.):                                                                                                                                                                                                                                                                                                                                                                                                                                                                                              |
| Foundation: The 1949 and 1958 tax cards note that there is no foundation. The foundation is not visible in the available photographs and therefore neither its material nor existence can be verified.                                                                                                                                                                                                                                                                                                                                                                                                                                                               |
| Walls: The drop/novelty wooden siding as seen in the c. 1940 tax photograph has been sheathed in what appears in the 1995 and 2006 photos to be asbestos cement siding.                                                                                                                                                                                                                                                                                                                                                                                                                                                                                              |
| Roof: The roof is hipped with a flat central portion, a deck roof, and clad in presumably composition shingles. The brick chimney as visible in the c. 1940 tax photo has most likely been lowered as it is barely visible in the 1995 and 2006 photographs.                                                                                                                                                                                                                                                                                                                                                                                                         |
| Windows/Doors: The windows seen in the photographs are either two-over-two or one-over-one double-hung wooden sash. The simple casings are wooden. The one-over-ones are presumably replacements between c.1940 and 1995. The first floor door on the façade is wooden with two panels and a single large light. It appears to be original. The second floor entry door is not clearly visible in the 1995 or 2006 photographs because of the screen or storm door but appears to have a single large light.                                                                                                                                                         |
| Essential Historical Form: ☑ Retains ☐ Does Not Retain, due to:                                                                                                                                                                                                                                                                                                                                                                                                                                                                                                                                                                                                      |
| Location: ☑ Original Location ☐ Moved (date) Original Location:                                                                                                                                                                                                                                                                                                                                                                                                                                                                                                                                                                                                      |
| Design (The combination of physical elements that create the form, plan, space, structure, and style. Describe additions and/or alterations from the original design, including datesknown or estimatedwhen alterations were made): The two-story frame foursquare house has an unusual second story entry with an external wooden staircase. The wooden stairway as seen in the c. 1940 tax photograph has metal railings in the 1995 and 2006 photographs. The front-facing dormer is gable-roofed and the side roof dormer appears to be shed-roofed. The original siding has either been replaced, but more likely is completely covered by the asbestos siding. |

Setting (The physical environment--natural or manmade--of a historic site. Describe the setting and how it has changed over time.): The house is set into a sloping lot so that the basement opens at full height on the façade. The lot has lawn but no other vegetation visible. A two-car c. 1938 garage is sheathed in galvanized corrugated metal and set at the rear of the house. This structure does not appear in the tax photo but is seen in the 1995 and 2006 photographs. Like most of the historic neighborhoods in Park City, the overall setting is a compact streetscape with narrow side yards and other homes within close proximity.