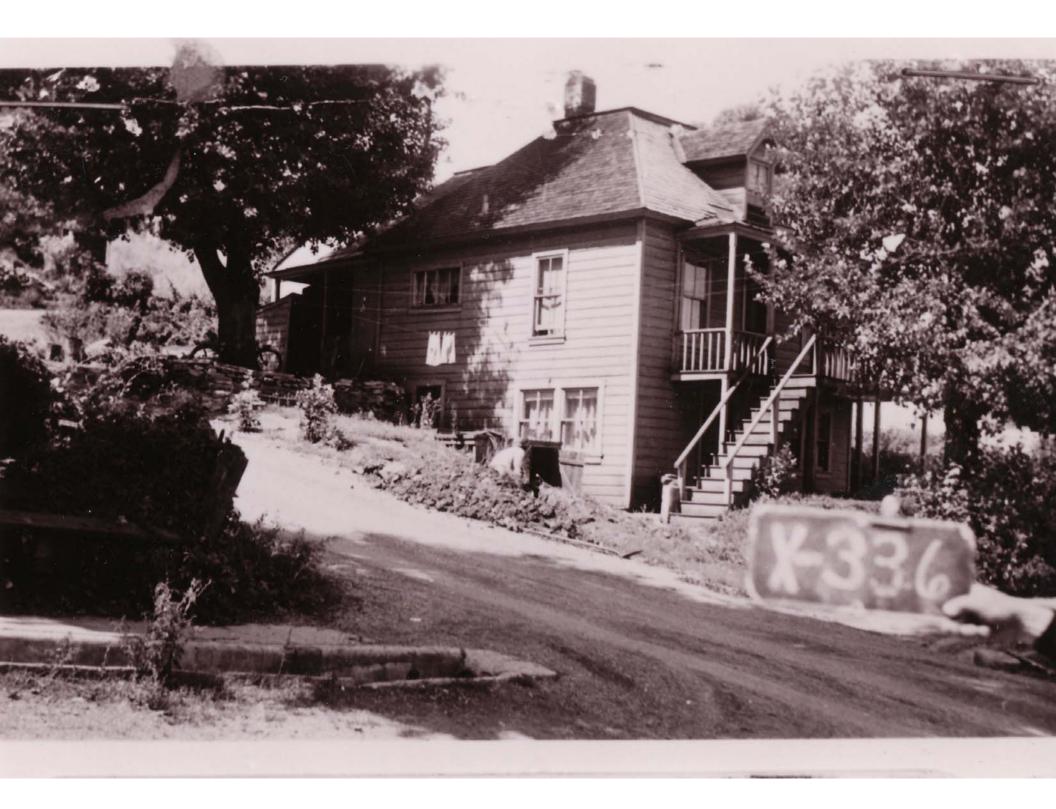

**Photo No. 3:** East elevation (primary façade). Camera facing west, 1995.

**Photo No. 4:** Southeast oblique. Camera facing northwest, tax photo.

Summit County Recorder

<sup>-</sup>

<sup>&</sup>lt;sup>2</sup> From "Residences of Mining Boom Era, Park City - Thematic Nomination" written by Roger Roper, 1984.

| Number of associated outbuildings and/or structures: $\  \  \  \  \  \  \  \  \  \  \  \  \ $                                                                                                                                                                                                                                                                                                                                                                                                                                                                                                                                                                        |
|----------------------------------------------------------------------------------------------------------------------------------------------------------------------------------------------------------------------------------------------------------------------------------------------------------------------------------------------------------------------------------------------------------------------------------------------------------------------------------------------------------------------------------------------------------------------------------------------------------------------------------------------------------------------|
| General Condition of Exterior Materials:                                                                                                                                                                                                                                                                                                                                                                                                                                                                                                                                                                                                                             |
| ☐ Good (Well maintained with no serious problems apparent.)                                                                                                                                                                                                                                                                                                                                                                                                                                                                                                                                                                                                          |
| ☑ Fair (Some problems are apparent. Describe the problems.): Wooden trim and porch supports on the façade have peeling paint and water damage. The outer layer of siding on the elevation facing the garage is peeling, exposing the unpainted drop wooden siding.                                                                                                                                                                                                                                                                                                                                                                                                   |
| ☐ Poor (Major problems are apparent and constitute an imminent threat. Describe the problems.):                                                                                                                                                                                                                                                                                                                                                                                                                                                                                                                                                                      |
| ☐ Uninhabitable/Ruin                                                                                                                                                                                                                                                                                                                                                                                                                                                                                                                                                                                                                                                 |
| Materials (The physical elements that were combined or deposited during a particular period of time in a particular pattern or configuration. Describe the materials.):                                                                                                                                                                                                                                                                                                                                                                                                                                                                                              |
| Foundation: The 1949 and 1958 tax cards note that there is no foundation. The foundation is not visible in the available photographs and therefore neither its material nor existence can be verified.                                                                                                                                                                                                                                                                                                                                                                                                                                                               |
| Walls: The drop/novelty wooden siding as seen in the c. 1940 tax photograph has been sheathed in what appears in the 1995 and 2006 photos to be asbestos cement siding.                                                                                                                                                                                                                                                                                                                                                                                                                                                                                              |
| Roof: The roof is hipped with a flat central portion, a deck roof, and clad in presumably composition shingles. The brick chimney as visible in the c. 1940 tax photo has most likely been lowered as it is barely visible in the 1995 and 2006 photographs.                                                                                                                                                                                                                                                                                                                                                                                                         |
| Windows/Doors: The windows seen in the photographs are either two-over-two or one-over-one double-hung wooden sash. The simple casings are wooden. The one-over-ones are presumably replacements between c.1940 and 1995. The first floor door on the façade is wooden with two panels and a single large light. It appears to be original. The second floor entry door is not clearly visible in the 1995 or 2006 photographs because of the screen or storm door but appears to have a single large light.                                                                                                                                                         |
| Essential Historical Form: ☑ Retains ☐ Does Not Retain, due to:                                                                                                                                                                                                                                                                                                                                                                                                                                                                                                                                                                                                      |
| Location: ☑ Original Location ☐ Moved (date) Original Location:                                                                                                                                                                                                                                                                                                                                                                                                                                                                                                                                                                                                      |
| Design (The combination of physical elements that create the form, plan, space, structure, and style. Describe additions and/or alterations from the original design, including datesknown or estimatedwhen alterations were made): The two-story frame foursquare house has an unusual second story entry with an external wooden staircase. The wooden stairway as seen in the c. 1940 tax photograph has metal railings in the 1995 and 2006 photographs. The front-facing dormer is gable-roofed and the side roof dormer appears to be shed-roofed. The original siding has either been replaced, but more likely is completely covered by the asbestos siding. |

Setting (The physical environment--natural or manmade--of a historic site. Describe the setting and how it has changed over time.): The house is set into a sloping lot so that the basement opens at full height on the façade. The lot has lawn but no other vegetation visible. A two-car c. 1938 garage is sheathed in galvanized corrugated metal and set at the rear of the house. This structure does not appear in the tax photo but is seen in the 1995 and 2006 photographs. Like most of the historic neighborhoods in Park City, the overall setting is a compact streetscape with narrow side yards and other homes within close proximity.