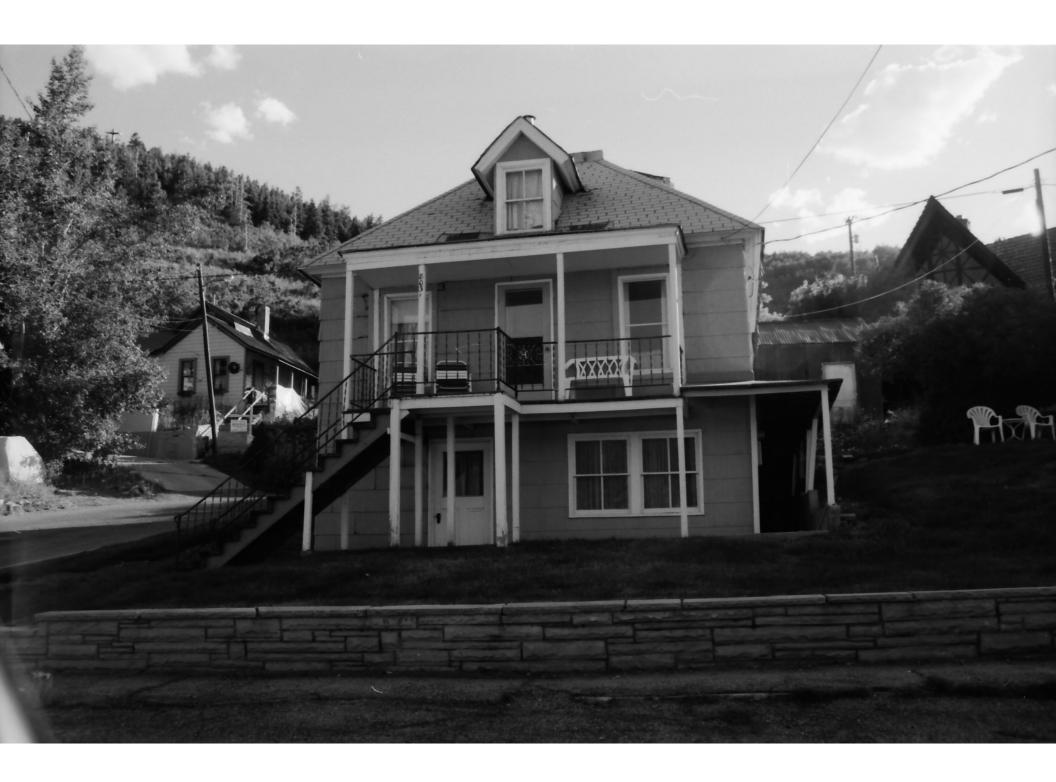

## 6 PHOTOS

Digital color photographs are on file with the Planning Department, Park City Municipal Corp.

Photo No. 1: East elevation (primary façade). Camera facing west, 2006.

Photo No. 2: Accessory building. Camera facing north, 2006.

| Number of associated outbuildings and/or structures: $\  \  \  \  \  \  \  \  \  \  \  \  \ $                                                                                                                                                                                                                                                                                                                                                                                                                                                                                                                                                                        |
|----------------------------------------------------------------------------------------------------------------------------------------------------------------------------------------------------------------------------------------------------------------------------------------------------------------------------------------------------------------------------------------------------------------------------------------------------------------------------------------------------------------------------------------------------------------------------------------------------------------------------------------------------------------------|
| General Condition of Exterior Materials:                                                                                                                                                                                                                                                                                                                                                                                                                                                                                                                                                                                                                             |
| ☐ Good (Well maintained with no serious problems apparent.)                                                                                                                                                                                                                                                                                                                                                                                                                                                                                                                                                                                                          |
| ☑ Fair (Some problems are apparent. Describe the problems.): Wooden trim and porch supports on the façade have peeling paint and water damage. The outer layer of siding on the elevation facing the garage is peeling, exposing the unpainted drop wooden siding.                                                                                                                                                                                                                                                                                                                                                                                                   |
| ☐ Poor (Major problems are apparent and constitute an imminent threat. Describe the problems.):                                                                                                                                                                                                                                                                                                                                                                                                                                                                                                                                                                      |
| ☐ Uninhabitable/Ruin                                                                                                                                                                                                                                                                                                                                                                                                                                                                                                                                                                                                                                                 |
| Materials (The physical elements that were combined or deposited during a particular period of time in a particular pattern or configuration. Describe the materials.):                                                                                                                                                                                                                                                                                                                                                                                                                                                                                              |
| Foundation: The 1949 and 1958 tax cards note that there is no foundation. The foundation is not visible in the available photographs and therefore neither its material nor existence can be verified.                                                                                                                                                                                                                                                                                                                                                                                                                                                               |
| Walls: The drop/novelty wooden siding as seen in the c. 1940 tax photograph has been sheathed in what appears in the 1995 and 2006 photos to be asbestos cement siding.                                                                                                                                                                                                                                                                                                                                                                                                                                                                                              |
| Roof: The roof is hipped with a flat central portion, a deck roof, and clad in presumably composition shingles. The brick chimney as visible in the c. 1940 tax photo has most likely been lowered as it is barely visible in the 1995 and 2006 photographs.                                                                                                                                                                                                                                                                                                                                                                                                         |
| Windows/Doors: The windows seen in the photographs are either two-over-two or one-over-one double-hung wooden sash. The simple casings are wooden. The one-over-ones are presumably replacements between c.1940 and 1995. The first floor door on the façade is wooden with two panels and a single large light. It appears to be original. The second floor entry door is not clearly visible in the 1995 or 2006 photographs because of the screen or storm door but appears to have a single large light.                                                                                                                                                         |
| Essential Historical Form: ☑ Retains ☐ Does Not Retain, due to:                                                                                                                                                                                                                                                                                                                                                                                                                                                                                                                                                                                                      |
| Location: ☑ Original Location ☐ Moved (date) Original Location:                                                                                                                                                                                                                                                                                                                                                                                                                                                                                                                                                                                                      |
| Design (The combination of physical elements that create the form, plan, space, structure, and style. Describe additions and/or alterations from the original design, including datesknown or estimatedwhen alterations were made): The two-story frame foursquare house has an unusual second story entry with an external wooden staircase. The wooden stairway as seen in the c. 1940 tax photograph has metal railings in the 1995 and 2006 photographs. The front-facing dormer is gable-roofed and the side roof dormer appears to be shed-roofed. The original siding has either been replaced, but more likely is completely covered by the asbestos siding. |

Setting (The physical environment--natural or manmade--of a historic site. Describe the setting and how it has changed over time.): The house is set into a sloping lot so that the basement opens at full height on the façade. The lot has lawn but no other vegetation visible. A two-car c. 1938 garage is sheathed in galvanized corrugated metal and set at the rear of the house. This structure does not appear in the tax photo but is seen in the 1995 and 2006 photographs. Like most of the historic neighborhoods in Park City, the overall setting is a compact streetscape with narrow side yards and other homes within close proximity.