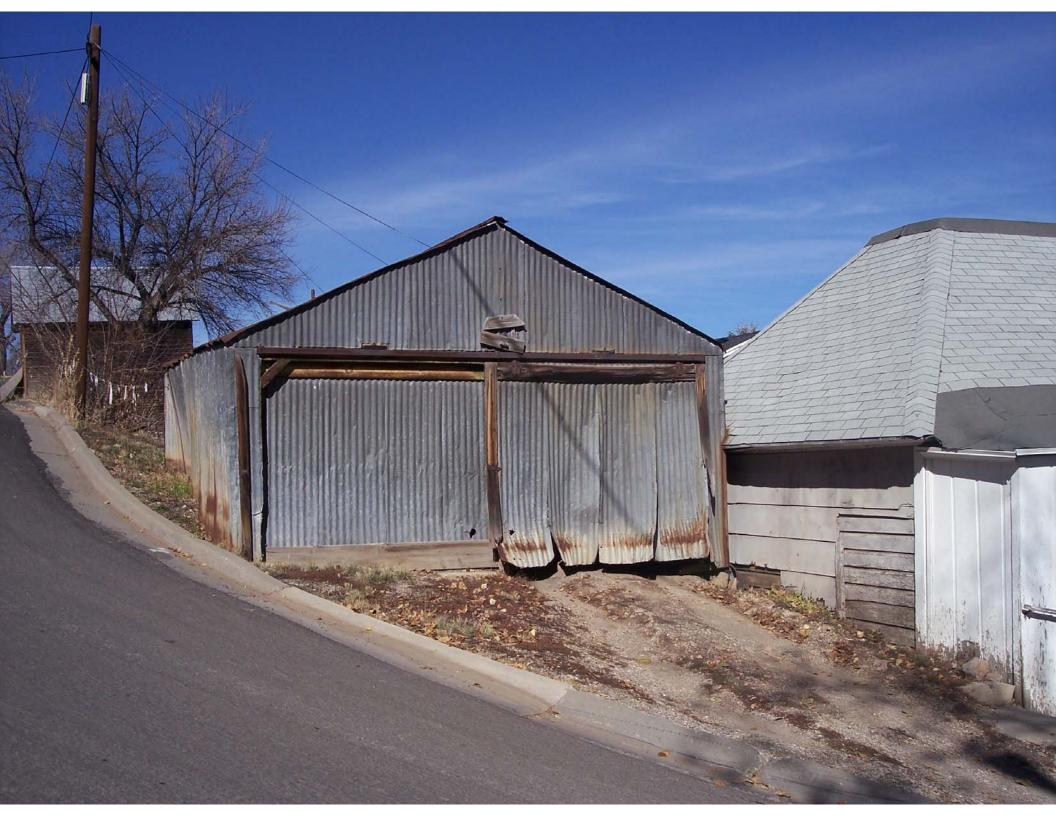

Setting (The physical environment--natural or manmade--of a historic site. Describe the setting and how it has changed over time.): The house is set into a sloping lot so that the basement opens at full height on the façade. The lot has lawn but no other vegetation visible. A two-car c. 1938 garage is sheathed in galvanized corrugated metal and set at the rear of the house. This structure does not appear in the tax photo but is seen in the 1995 and 2006 photographs. Like most of the historic neighborhoods in Park City, the overall setting is a compact streetscape with narrow side yards and other homes within close proximity.

## 6 PHOTOS

Digital color photographs are on file with the Planning Department, Park City Municipal Corp.

Photo No. 1: East elevation (primary façade). Camera facing west, 2006.

Photo No. 2: Accessory building. Camera facing north, 2006.