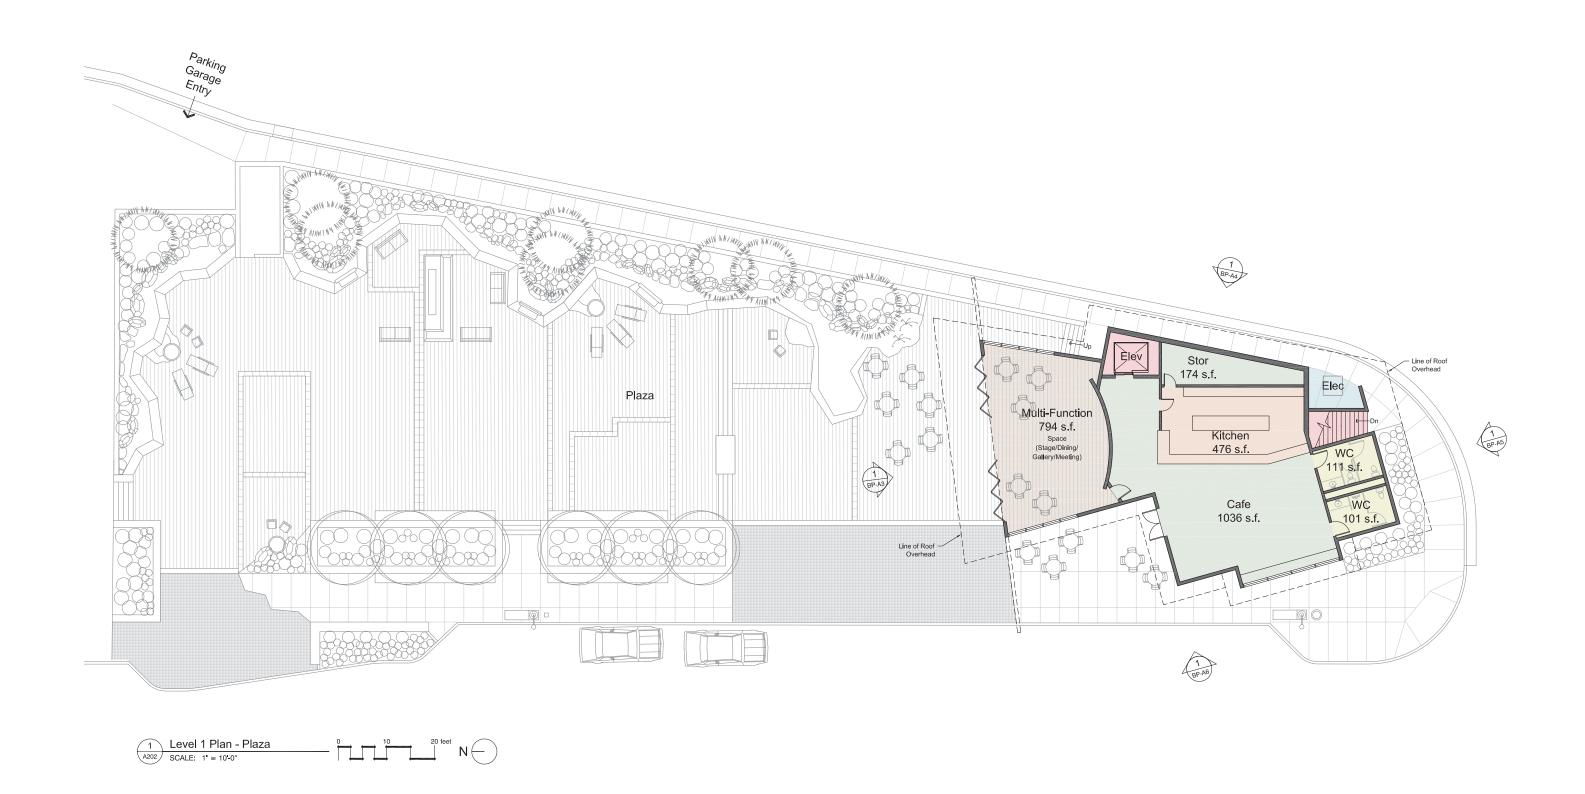

## BREW PUB PLAZA BUILDING OPTION 1 May 2012

Historic Park City Improvement Plan Park City, Utah