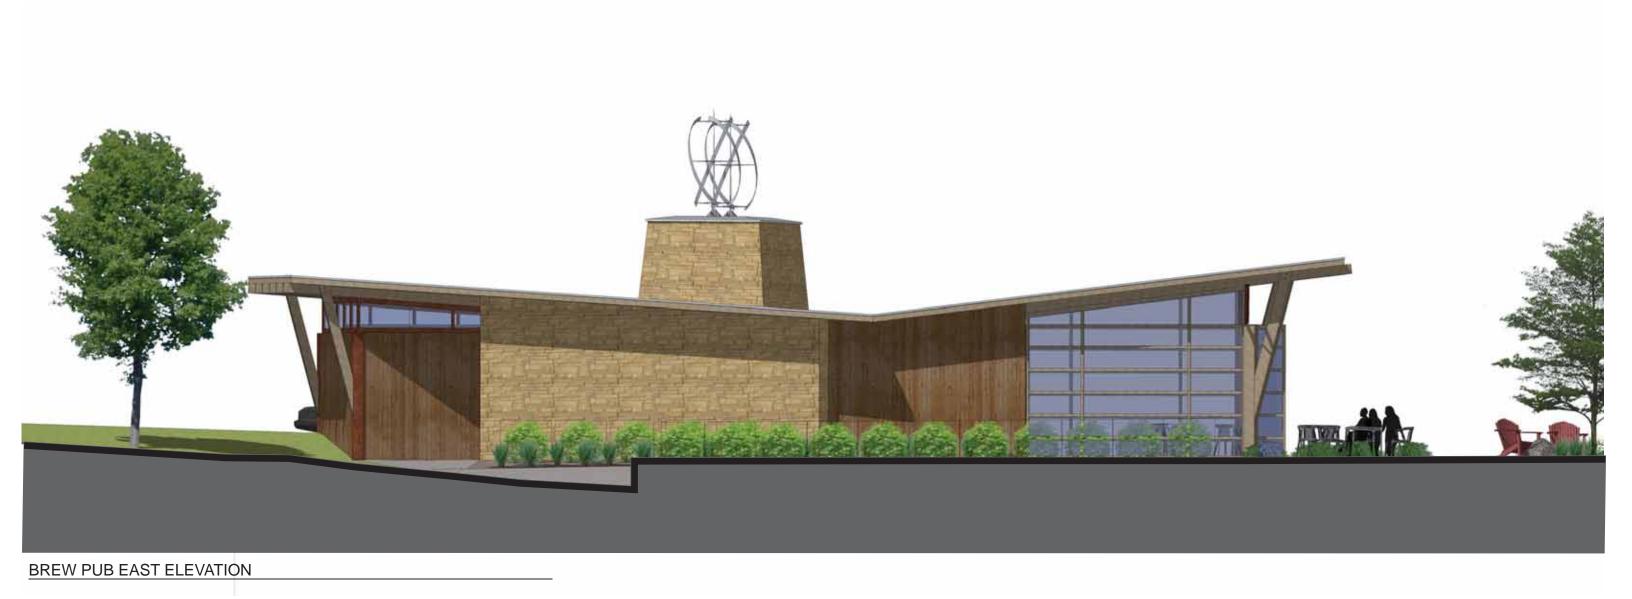

## BREW PUB PLAZA BUILDING OPTION 1 May 2012

Historic Park City Improvement Plan Park City, Utah