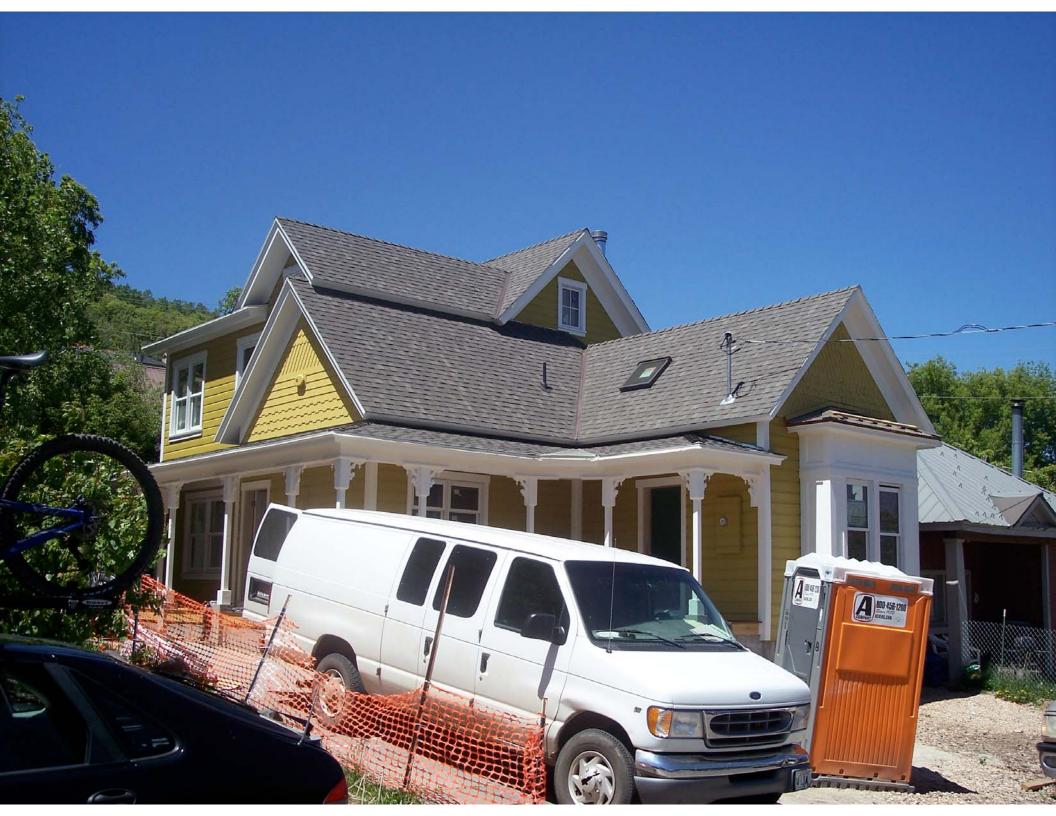

Photo No. 3: Southeast oblique. Camera facing northwest, 2007.

Photo No. 4: East view of site with portion of structure. Camera facing west, 2006.

Photo No. 5: Northeast view of site with portion of structure. Camera facing southwest, 2006.