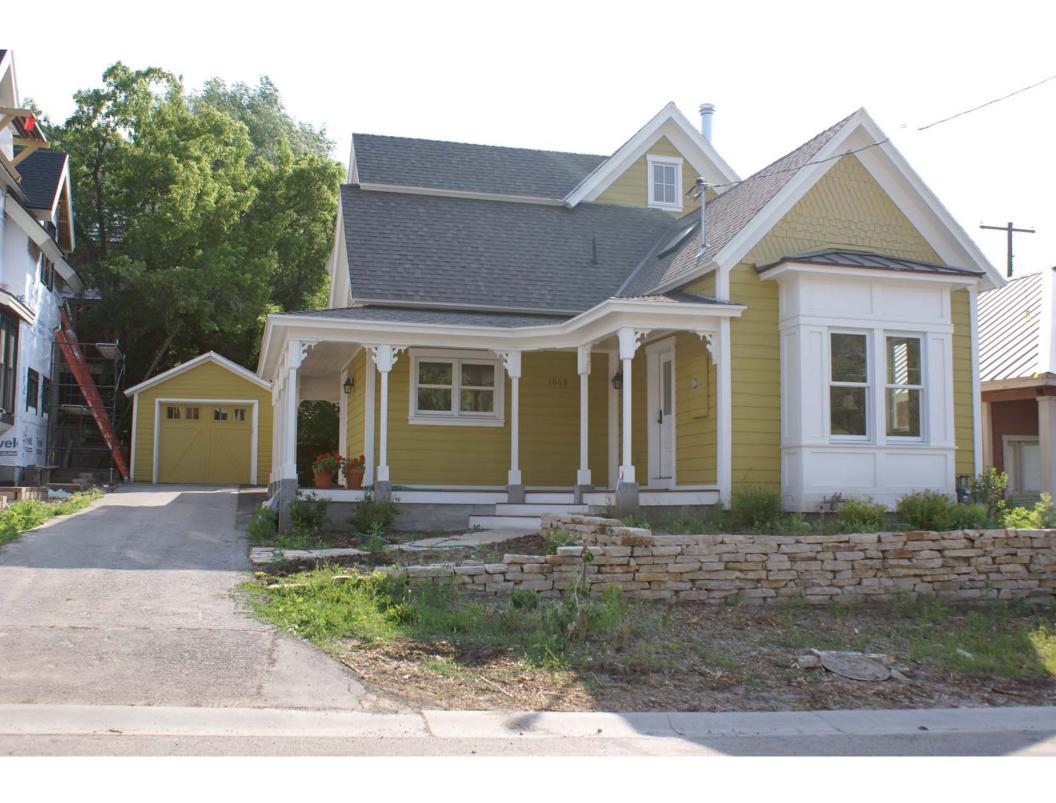

**Photo No. 6:** Southeast oblique. Camera facing northwest, tax photo.

<sup>&</sup>lt;sup>1</sup> From "Residences of Mining Boom Era, Park City - Thematic Nomination" written by Roger Roper, 1984.