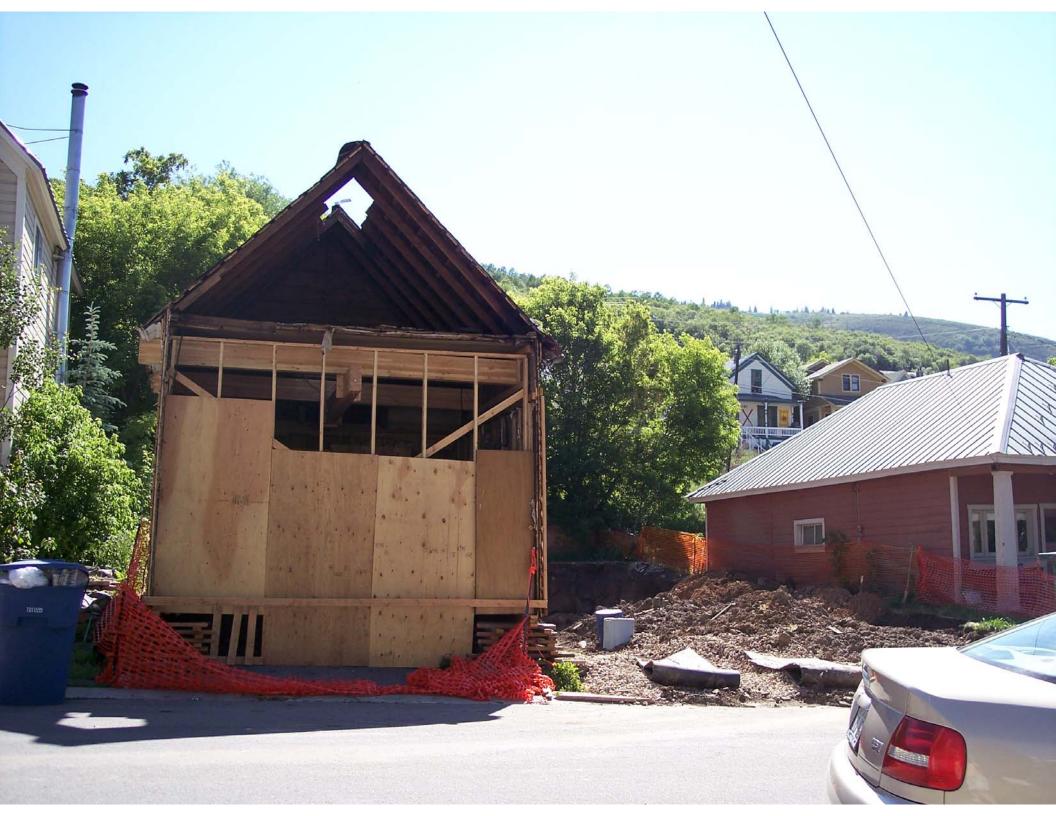

Photo No. 3: Southeast oblique. Camera facing northwest, 2007.

Photo No. 4: East view of site with portion of structure. Camera facing west, 2006.

Photo No. 5: Northeast view of site with portion of structure. Camera facing southwest, 2006.