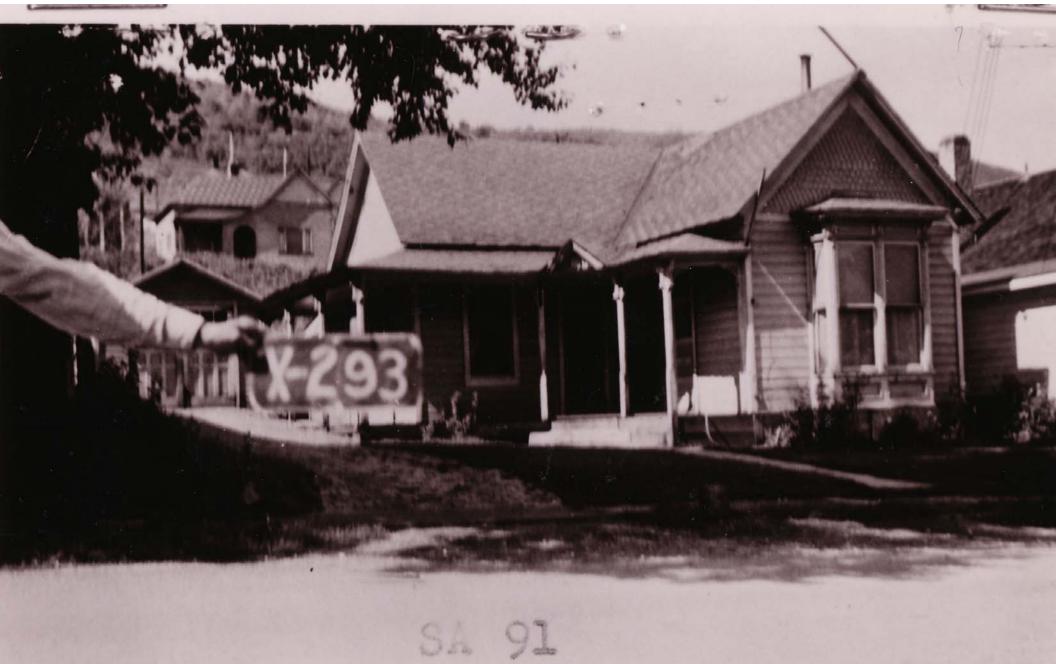

**Photo No. 6:** Southeast oblique. Camera facing northwest, tax photo.

<sup>&</sup>lt;sup>1</sup> From "Residences of Mining Boom Era, Park City - Thematic Nomination" written by Roger Roper, 1984.