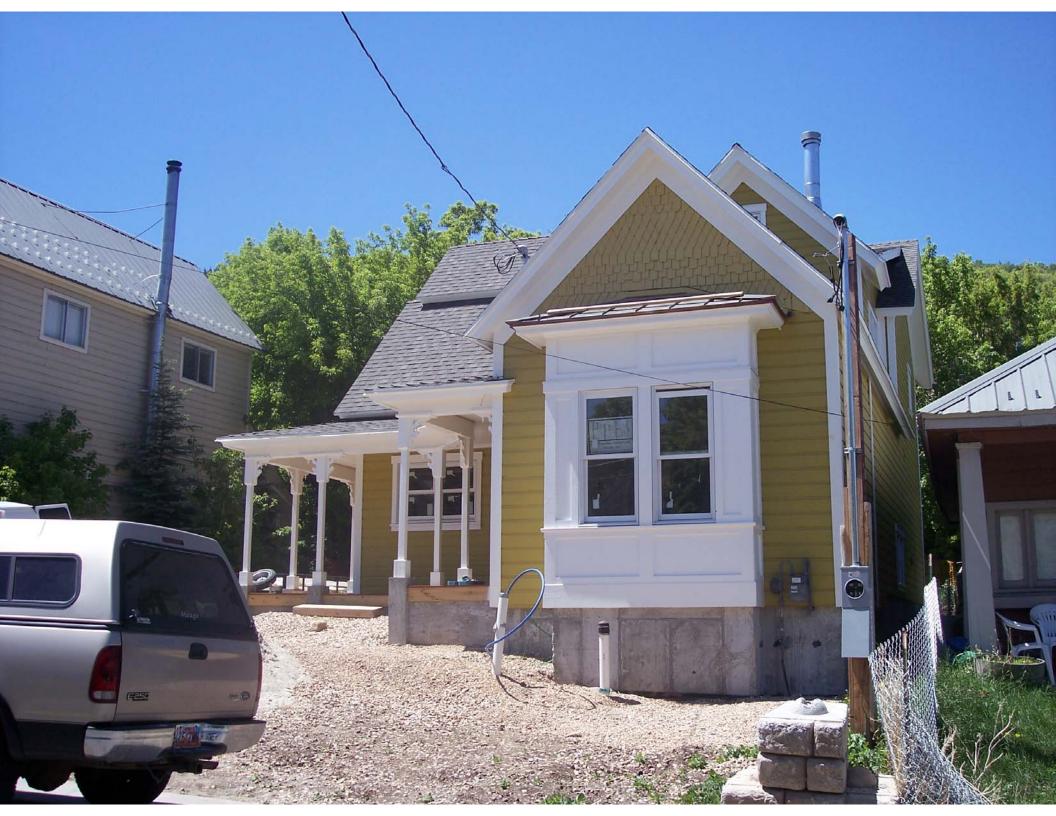

## 6 PHOTOS

Digital color photographs are on file with the Planning Department, Park City Municipal Corp.

Photo No. 1: East elevation. Camera facing west, 2007.

Photo No. 2: Southeast oblique. Camera facing northwest, 2007.

Photo No. 3: Southeast oblique. Camera facing northwest, 2007.

Photo No. 4: East view of site with portion of structure. Camera facing west, 2006.

Photo No. 5: Northeast view of site with portion of structure. Camera facing southwest, 2006.