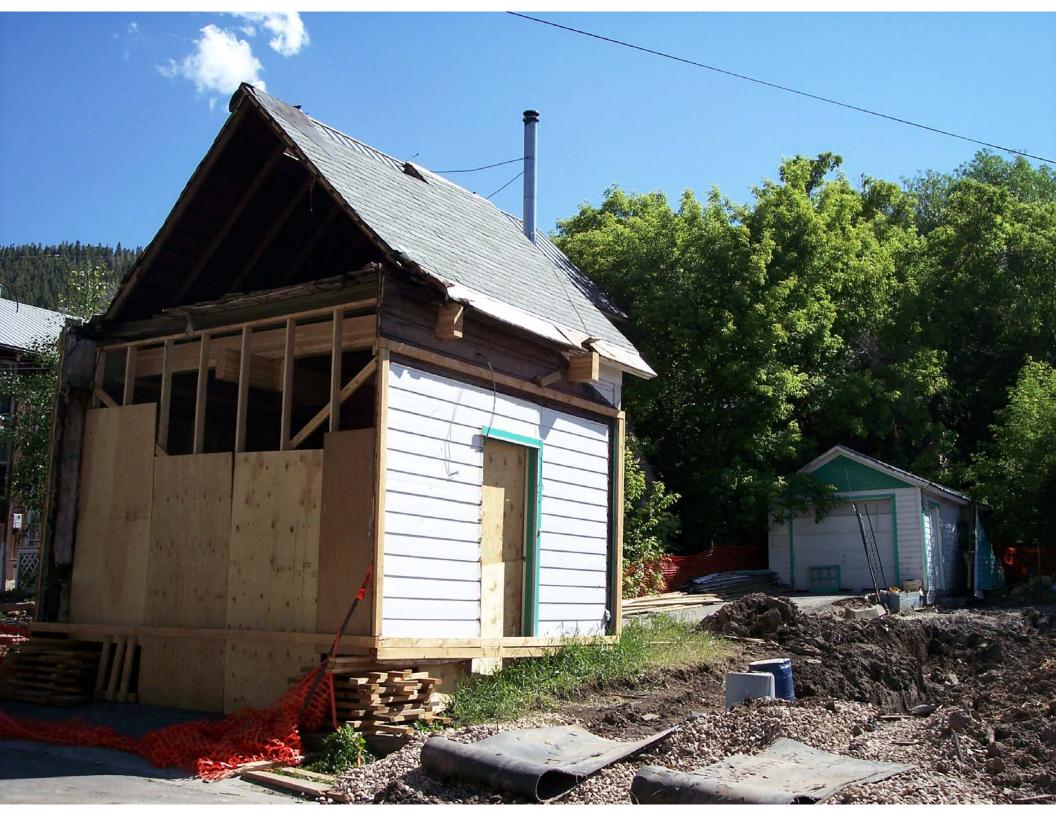

Photo No. 3: Southeast oblique. Camera facing northwest, 2007.

Photo No. 4: East view of site with portion of structure. Camera facing west, 2006.

Photo No. 5: Northeast view of site with portion of structure. Camera facing southwest, 2006.