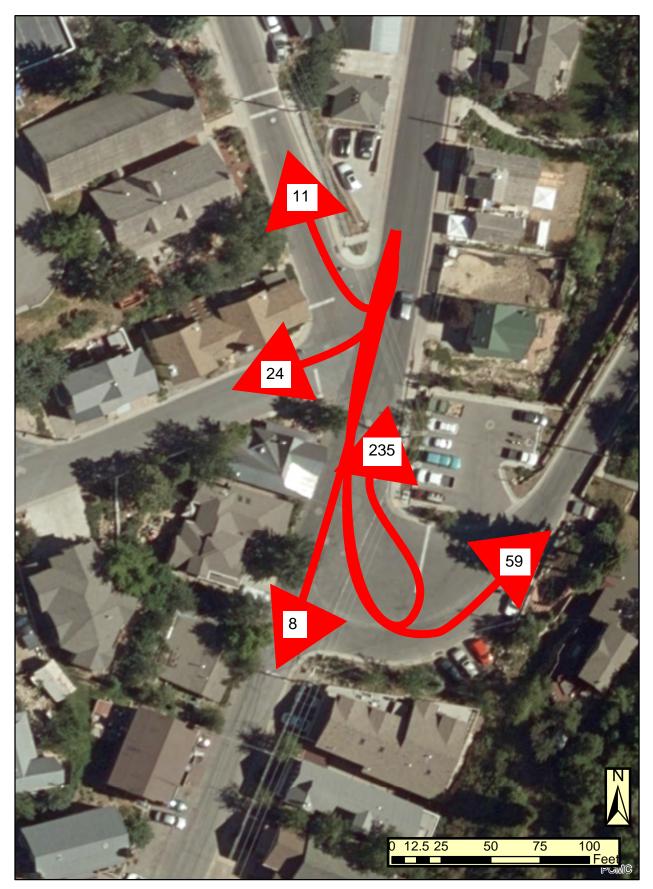

Table 4: Heavy Vehicle Turning Movements

| Heavy Vehicle Turning Movements 3/25/19-4/1/19 |                 |             |            |                 |            |             |            |             |            |             |            |
|------------------------------------------------|-----------------|-------------|------------|-----------------|------------|-------------|------------|-------------|------------|-------------|------------|
|                                                |                 |             | Origin     |                 |            |             |            |             |            |             |            |
|                                                |                 | Daly Avenue |            | Hillside Avenue |            | Main Street |            | Park Avenue |            | King Road   |            |
|                                                |                 | Total Count | Percentage | Total Count     | Percentage | Total Count | Percentage | Total Count | Percentage | Total Count | Percentage |
| Destination                                    | Daly Avenue     | 0           | 0.00%      | 3               | 4.76%      | 8           | 2.37%      | 0           | #DIV/0!    | 1           | 3.23%      |
|                                                | Hillside Avenue | 3           | 9.68%      | 1               | 1.59%      | 59          | 17.51%     | 0           | #DIV/0!    | 9           | 29.03%     |
|                                                | Main Street     | 23          | 74.19%     | 46              | 73.02%     | 235         | 69.73%     | 0           | #DIV/0!    | 19          | 61.29%     |
|                                                | Park Avenue     | 4           | 12.90%     | 9               | 14.29%     | 11          | 3.26%      | 0           | #DIV/0!    | 2           | 6.45%      |
|                                                | King Road       | 1           | 3.23%      | 4               | 6.35%      | 24          | 7.12%      | 0           | #DIV/0!    | 0           | 0.00%      |
| Total                                          |                 | 31          | 100.00%    | 63              | 100.00%    | 337         | 100.00%    | 0           | #DIV/0!    | 31          | 100.00%    |

# Heavy Vehicle Turning Movements King Road

Heavy Vehicle Turning Movements Main Street