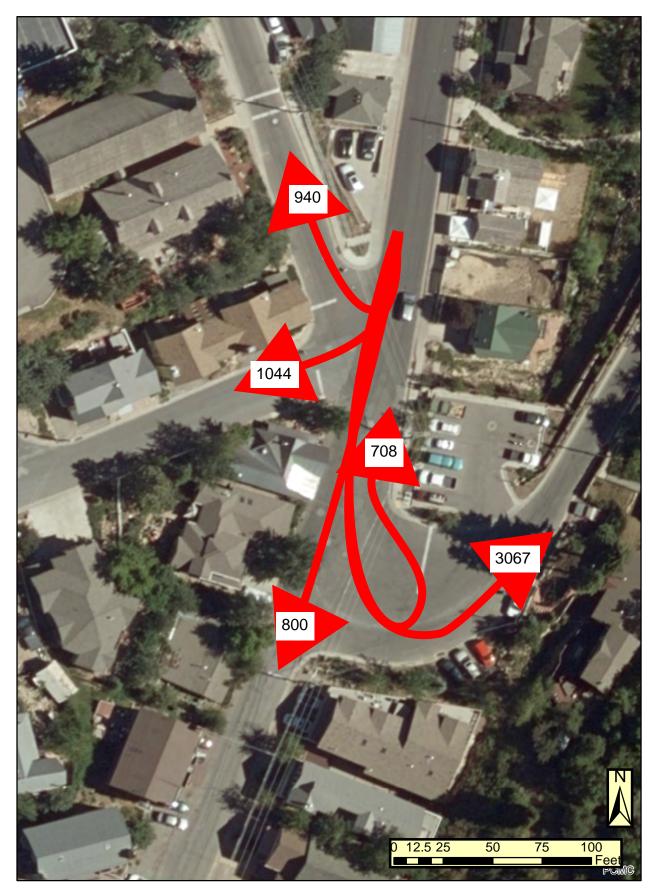

#### **Turning Movement Study**

Table 3: Passenger Turning Movements

| Passenger Turning Movements 3/25/19-4/1/19 |                 |             |            |                 |            |             |            |             |            |             |            |
|--------------------------------------------|-----------------|-------------|------------|-----------------|------------|-------------|------------|-------------|------------|-------------|------------|
|                                            |                 | Origin      |            |                 |            |             |            |             |            |             |            |
|                                            |                 | Daly Avenue |            | Hillside Avenue |            | Main Street |            | Park Avenue |            | King Road   |            |
|                                            |                 | Total Count | Percentage | Total Count     | Percentage | Total Count | Percentage | Total Count | Percentage | Total Count | Percentage |
| Destination                                | Daly Avenue     | 2           | 0.08%      | 1291            | 18.54%     | 800         | 12.20%     | 6           | 4.92%      | 97          | 3.92%      |
|                                            | Hillside Avenue | 1270        | 52.89%     | 29              | 0.42%      | 3067        | 46.76%     | 55          | 45.08%     | 1099        | 44.40%     |
|                                            | Main Street     | 832         | 34.65%     | 3954            | 56.79%     | 708         | 10.79%     | 23          | 18.85%     | 901         | 36.40%     |
|                                            | Park Avenue     | 239         | 9.95%      | 610             | 8.76%      | 940         | 14.33%     | 4           | 3.28%      | 375         | 15.15%     |
|                                            | King Road       | 58          | 2.42%      | 1078            | 15.48%     | 1044        | 15.92%     | 34          | 27.87%     | 3           | 0.12%      |
| Total 2401                                 |                 |             | 100.00%    | 6962            | 100.00%    | 6559        | 100.00%    | 122         | 100.00%    | 2475        | 100.00%    |

### Exhibit E Passenger Vehicle Turning Movements Main Street

\*Total Counts of Passenger Vehicles from 3/25/19-4/1/19