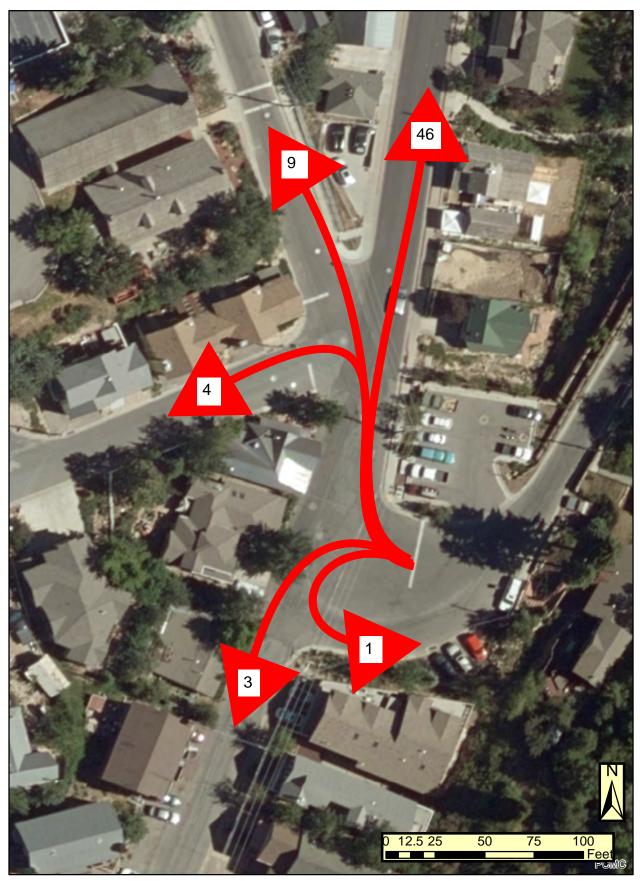

Table 4: Heavy Vehicle Turning Movements

| Heavy Vehicle Turning Movements 3/25/19-4/1/19 |                 |             |            |                 |            |             |            |             |            |             |            |
|------------------------------------------------|-----------------|-------------|------------|-----------------|------------|-------------|------------|-------------|------------|-------------|------------|
|                                                |                 |             | Origin     |                 |            |             |            |             |            |             |            |
|                                                |                 | Daly Avenue |            | Hillside Avenue |            | Main Street |            | Park Avenue |            | King Road   |            |
|                                                |                 | Total Count | Percentage | Total Count     | Percentage | Total Count | Percentage | Total Count | Percentage | Total Count | Percentage |
| Destination                                    | Daly Avenue     | 0           | 0.00%      | 3               | 4.76%      | 8           | 2.37%      | 0           | #DIV/0!    | 1           | 3.23%      |
|                                                | Hillside Avenue | 3           | 9.68%      | 1               | 1.59%      | 59          | 17.51%     | 0           | #DIV/0!    | 9           | 29.03%     |
|                                                | Main Street     | 23          | 74.19%     | 46              | 73.02%     | 235         | 69.73%     | 0           | #DIV/0!    | 19          | 61.29%     |
|                                                | Park Avenue     | 4           | 12.90%     | 9               | 14.29%     | 11          | 3.26%      | 0           | #DIV/0!    | 2           | 6.45%      |
|                                                | King Road       | 1           | 3.23%      | 4               | 6.35%      | 24          | 7.12%      | 0           | #DIV/0!    | 0           | 0.00%      |
| Total                                          |                 | 31          | 100.00%    | 63              | 100.00%    | 337         | 100.00%    | 0           | #DIV/0!    | 31          | 100.00%    |

# Heavy Vehicle Turning Movements King Road

Heavy Vehicle Turning Movements Main Street