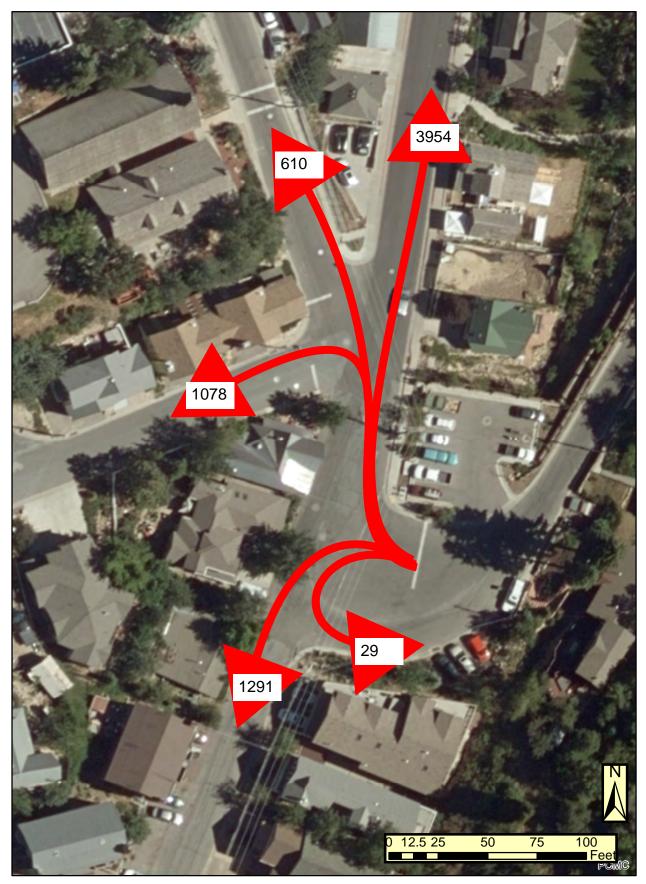

#### **Turning Movement Study**

Table 3: Passenger Turning Movements

| Passenger Turning Movements 3/25/19-4/1/19 |                 |             |            |                 |            |             |            |             |            |             |            |
|--------------------------------------------|-----------------|-------------|------------|-----------------|------------|-------------|------------|-------------|------------|-------------|------------|
|                                            |                 | Origin      |            |                 |            |             |            |             |            |             |            |
|                                            |                 | Daly Avenue |            | Hillside Avenue |            | Main Street |            | Park Avenue |            | King Road   |            |
|                                            |                 | Total Count | Percentage | Total Count     | Percentage | Total Count | Percentage | Total Count | Percentage | Total Count | Percentage |
| Destination                                | Daly Avenue     | 2           | 0.08%      | 1291            | 18.54%     | 800         | 12.20%     | 6           | 4.92%      | 97          | 3.92%      |
|                                            | Hillside Avenue | 1270        | 52.89%     | 29              | 0.42%      | 3067        | 46.76%     | 55          | 45.08%     | 1099        | 44.40%     |
|                                            | Main Street     | 832         | 34.65%     | 3954            | 56.79%     | 708         | 10.79%     | 23          | 18.85%     | 901         | 36.40%     |
|                                            | Park Avenue     | 239         | 9.95%      | 610             | 8.76%      | 940         | 14.33%     | 4           | 3.28%      | 375         | 15.15%     |
|                                            | King Road       | 58          | 2.42%      | 1078            | 15.48%     | 1044        | 15.92%     | 34          | 27.87%     | 3           | 0.12%      |
| Total 2401                                 |                 |             | 100.00%    | 6962            | 100.00%    | 6559        | 100.00%    | 122         | 100.00%    | 2475        | 100.00%    |

### Exhibit E Passenger Vehicle Turning Movements Hillside Avenue

\*Total Counts of Passenger Vehicles from 3/25/19-4/1/19