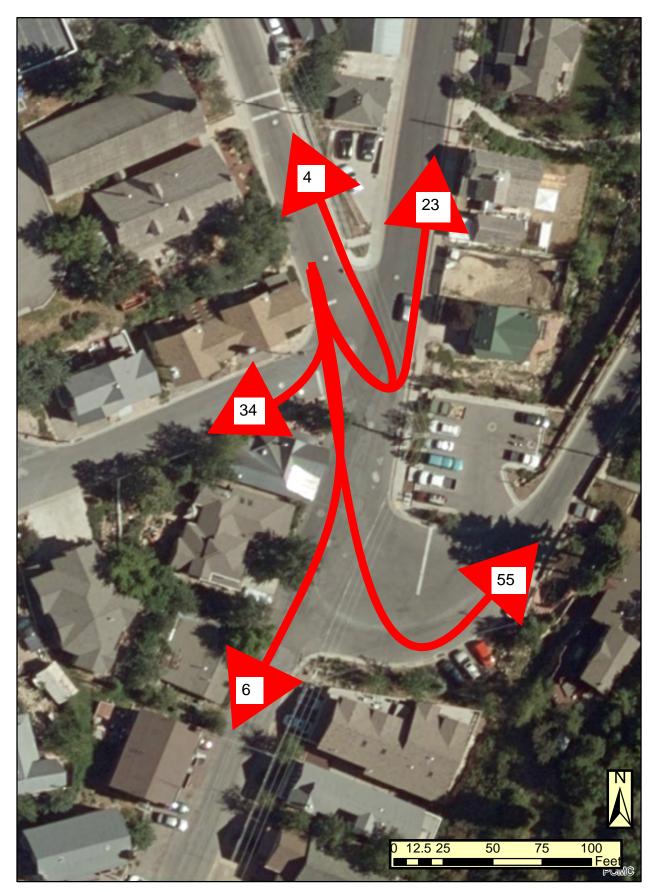

#### **Turning Movement Study**

Table 3: Passenger Turning Movements

| Passenger Turning Movements 3/25/19-4/1/19 |                 |             |            |                 |            |             |            |             |            |             |            |
|--------------------------------------------|-----------------|-------------|------------|-----------------|------------|-------------|------------|-------------|------------|-------------|------------|
|                                            |                 | Origin      |            |                 |            |             |            |             |            |             |            |
|                                            |                 | Daly Avenue |            | Hillside Avenue |            | Main Street |            | Park Avenue |            | King Road   |            |
|                                            |                 | Total Count | Percentage | Total Count     | Percentage | Total Count | Percentage | Total Count | Percentage | Total Count | Percentage |
| Destination                                | Daly Avenue     | 2           | 0.08%      | 1291            | 18.54%     | 800         | 12.20%     | 6           | 4.92%      | 97          | 3.92%      |
|                                            | Hillside Avenue | 1270        | 52.89%     | 29              | 0.42%      | 3067        | 46.76%     | 55          | 45.08%     | 1099        | 44.40%     |
|                                            | Main Street     | 832         | 34.65%     | 3954            | 56.79%     | 708         | 10.79%     | 23          | 18.85%     | 901         | 36.40%     |
|                                            | Park Avenue     | 239         | 9.95%      | 610             | 8.76%      | 940         | 14.33%     | 4           | 3.28%      | 375         | 15.15%     |
|                                            | King Road       | 58          | 2.42%      | 1078            | 15.48%     | 1044        | 15.92%     | 34          | 27.87%     | 3           | 0.12%      |
| Total 2401                                 |                 |             | 100.00%    | 6962            | 100.00%    | 6559        | 100.00%    | 122         | 100.00%    | 2475        | 100.00%    |

### Exhibit E Passenger Vehicle Turning Movements Park Avenue

\*Total Counts of Passenger Vehicles from 3/25/19-4/1/19 \*\*Note, Park Avenue winter restriction is one way northbound