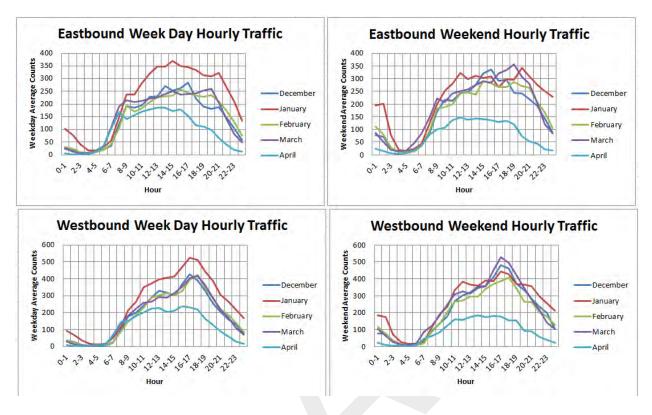

| 1676 | 3384 |  |  |  |  |  |
| December ADT (Vehicles Per Day) | 1039                        | 816  | 1858 |  |  |  |  |  |
| January ADT (Vehicles Per Day)  | 1372                        | 1180 | 2554 |  |  |  |  |  |
| February ADT (Vehicles Per Day) | 1120                        | 914  | 2035 |  |  |  |  |  |
| March ADT (Vehicles Per Day)    | 1077                        | 884  | 1961 |  |  |  |  |  |
| April ADT (Vehicles Per Day)    | 615                         | 508  | 1123 |  |  |  |  |  |
| Peak Week                       | 1/28/2019                   |      |      |  |  |  |  |  |
| Peak Hours                      | 5PM-6PM                     |      |      |  |  |  |  |  |
| Peak Days                       | Friday, Saturday, Sunday    |      |      |  |  |  |  |  |



#### Figure 1: Hourly Traffic Graphs

#### **Turning Movement Study**

Table 3: Passenger Turning Movements

| Passenger Turning Movements 3/25/19-4/1/19 |                 |             |            |                 |            |             |            |             |            |             |            |
|--------------------------------------------|-----------------|-------------|------------|-----------------|------------|-------------|------------|-------------|------------|-------------|------------|
|                                            |                 | Origin      |            |                 |            |             |            |             |            |             |            |
|                                            |                 | Daly Avenue