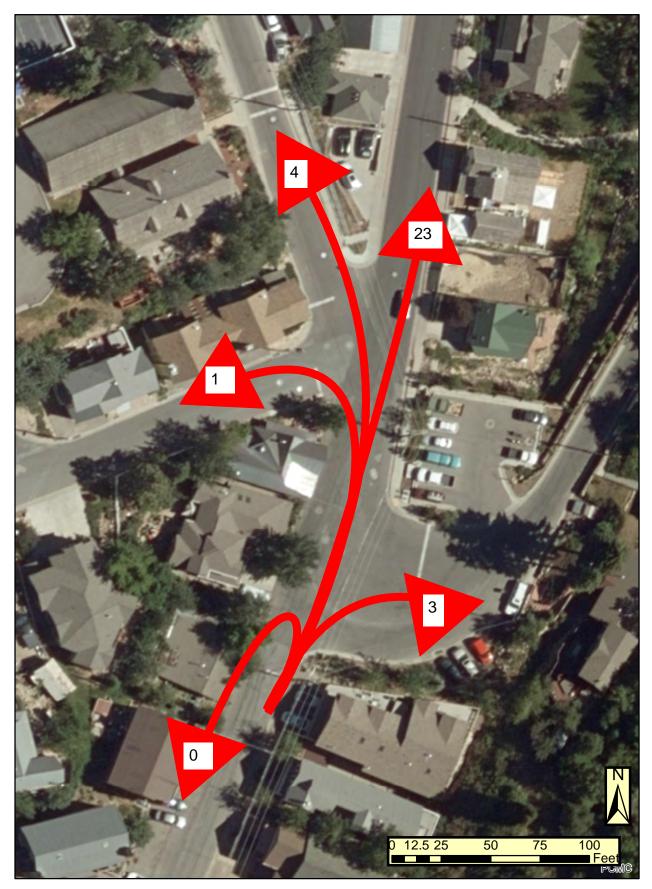

#### **Turning Movement Study**

Table 3: Passenger Turning Movements

| Passenger Turning Movements 3/25/19-4/1/19 |                 |             |            |                 |            |             |            |             |            |             |            |
|--------------------------------------------|-----------------|-------------|------------|-----------------|------------|-------------|------------|-------------|------------|-------------|------------|
|                                            |                 | Origin      |            |                 |            |             |            |             |            |             |            |
|                                            |                 | Daly Avenue |            | Hillside Avenue |            | Main Street |            | Park Avenue |            | King Road   |            |
|                                            |                 | Total Count | Percentage | Total Count     | Percentage | Total Count | Percentage | Total Count | Percentage | Total Count | Percentage |
| Destination                                | Daly Avenue     | 2           | 0.08%      | 1291            | 18.54%     | 800         | 12.20%     | 6           | 4.92%      | 97          | 3.92%      |
|                                            | Hillside Avenue | 1270        | 52.89%     | 29              | 0.42%      | 3067        | 46.76%     | 55          | 45.08%     | 1099        | 44.40%     |
|                                            | Main Street     | 832         | 34.65%     | 3954            | 56.79%     | 708         | 10.79%     | 23          | 18.85%     | 901         | 36.40%     |
|                                            | Park Avenue     | 239         | 9.95%      | 610             | 8.76%      | 940         | 14.33%     | 4           | 3.28%      | 375         | 15.15%     |
|                                            | King Road       | 58          | 2.42%      | 1078            | 15.48%     | 1044        | 15.92%     | 34          | 27.87%     | 3           | 0.12%      |
| Total 2401                                 |                 |             | 100.00%    | 6962            | 100.00%    | 6559        | 100.00%    | 122         | 100.00%    | 2475        | 100.00%    |

### Exhibit E Passenger Vehicle Turning Movements Daly Avenue

\*Total Counts of Passenger Vehicles from 3/25/19-4/1/19