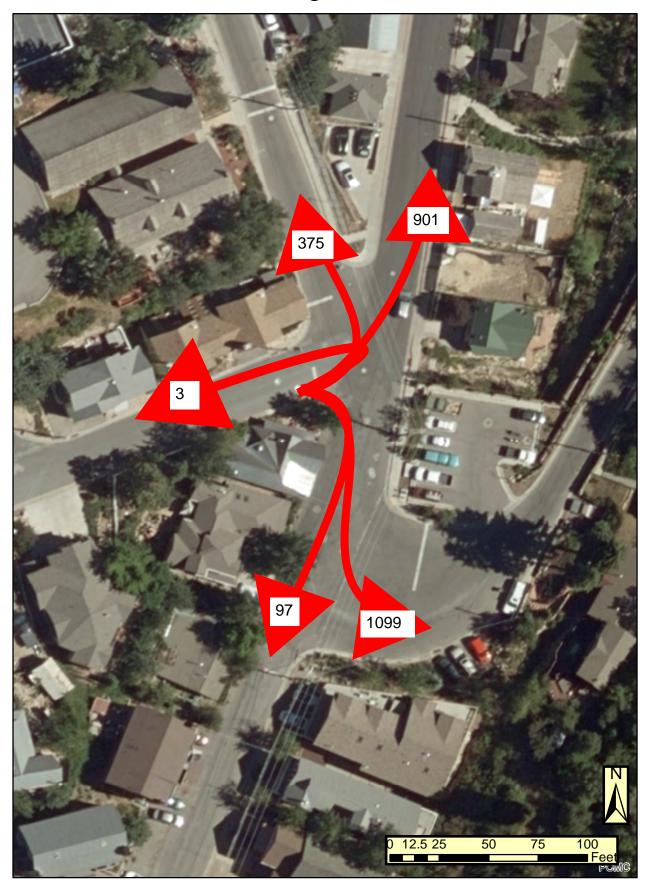

#### **Turning Movement Study**

Table 3: Passenger Turning Movements

| Passenger Turning Movements 3/25/19-4/1/19 |                 |             |            |                 |            |             |            |             |            |             |            |
|--------------------------------------------|-----------------|-------------|------------|-----------------|------------|-------------|------------|-------------|------------|-------------|------------|
|                                            |                 | Origin      |            |                 |            |             |            |             |            |             |            |
|                                            |                 | Daly Avenue |            | Hillside Avenue |            | Main Street |            | Park Avenue |            | King Road   |            |
|                                            |                 | Total Count | Percentage | Total Count     | Percentage | Total Count | Percentage | Total Count | Percentage | Total Count | Percentage |
| Destination                                | Daly Avenue     | 2           | 0.08%      | 1291            | 18.54%     | 800         | 12.20%     | 6           | 4.92%      | 97          | 3.92%      |
|                                            | Hillside Avenue | 1270        | 52.89%     | 29              | 0.42%      | 3067        | 46.76%     | 55          | 45.08%     | 1099        | 44.40%     |
|                                            | Main Street     | 832         | 34.65%     | 3954            | 56.79%     | 708         | 10.79%     | 23          | 18.85%     | 901         | 36.40%     |
|                                            | Park Avenue     | 239         | 9.95%      | 610             | 8.76%      | 940         | 14.33%     | 4           | 3.28%      | 375         | 15.15%     |
|                                            | King Road       | 58          | 2.42%      | 1078            | 15.48%     | 1044        | 15.92%     | 34          | 27.87%     | 3           | 0.12%      |
| Total 2401                                 |                 |             | 100.00%    | 6962            | 100.00%    | 6559        | 100.00%    | 122         | 100.00%    | 2475        | 100.00%    |

### Exhibit E Passenger Vehicle Turning Movements King Road

\*Total Counts of Passenger Vehicles from 3/25/19-4/1/19