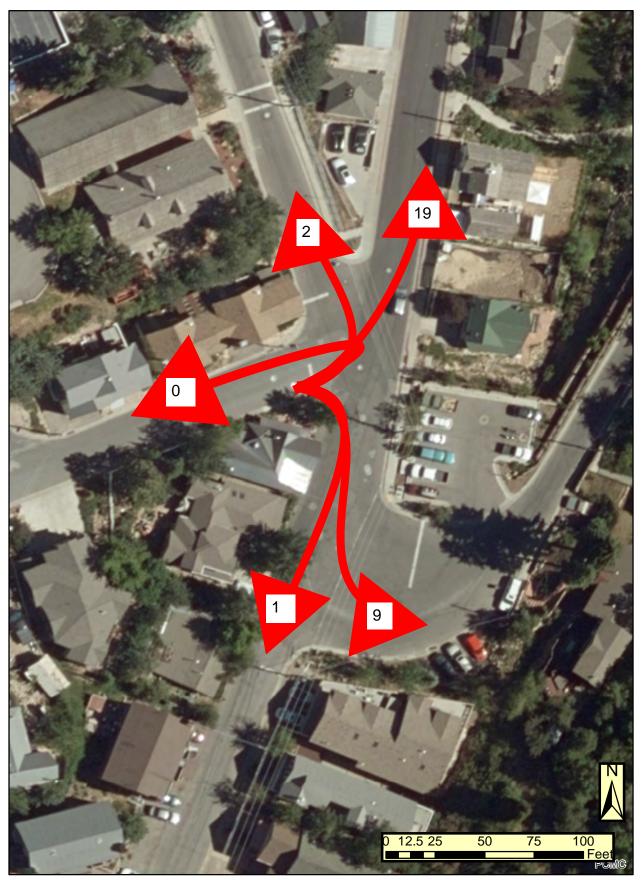

#### **Turning Movement Study**

Table 3: Passenger Turning Movements

| Passenger Turning Movements 3/25/19-4/1/19 |                 |             |            |                 |            |             |            |             |            |             |            |
|--------------------------------------------|-----------------|-------------|------------|-----------------|------------|-------------|------------|-------------|------------|-------------|------------|
|                                            |                 | Origin      |            |                 |            |             |            |             |            |             |            |
|                                            |                 | Daly Avenue |            | Hillside Avenue |            | Main Street |            | Park Avenue |            | King Road   |            |
|                                            |                 | Total Count | Percentage | Total Count     | Percentage | Total Count | Percentage | Total Count | Percentage | Total Count | Percentage |
| Destination                                | Daly Avenue     | 2           | 0.08%      | 1291            | 18.54%     | 800         | 12.20%     | 6           | 4.92%      | 97          | 3.92%      |
|                                            | Hillside Avenue | 1270        | 52.89%     | 29              | 0.42%      | 3067        | 46.76%     | 55          | 45.08%     | 1099        | 44.40%     |
|                                            | Main Street     | 832         | 34.65%     | 3954            | 56.79%     | 708         | 10.79%     | 23          | 18.85%     | 901         | 36.40%     |
|                                            | Park Avenue     | 239         | 9.95%      | 610             | 8.76%      | 940         | 14.33%     | 4           | 3.28%      | 375         | 15.15%     |
|                                            | King Road       | 58          | 2.42%      | 1078            | 15.48%     | 1044        | 15.92%     | 34          | 27.87%     | 3           | 0.12%      |
| Total 2401                                 |                 |             | 100.00%    | 6962            | 100.00%    | 6559        | 100.00%    | 122         | 100.00%    | 2475        | 100.00%    |

### Exhibit E Passenger Vehicle Turning Movements Main Street

\*Total Counts of Passenger Vehicles from 3/25/19-4/1/19