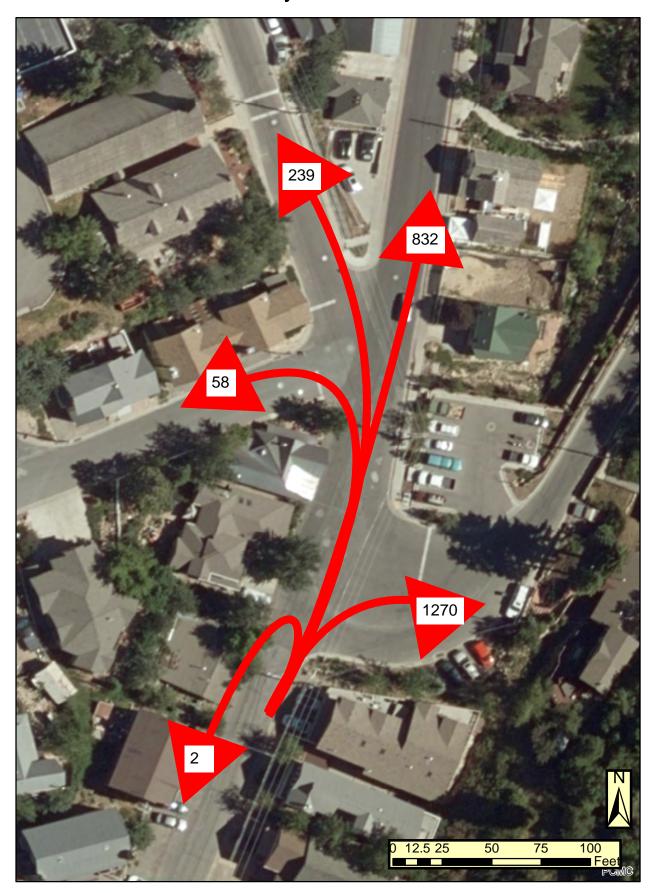

#### **Turning Movement Study**

Table 3: Passenger Turning Movements

| Passenger Turning Movements 3/25/19-4/1/19 |                 |             |            |                 |            |             |            |             |            |             |            |
|--------------------------------------------|-----------------|-------------|------------|-----------------|------------|-------------|------------|-------------|------------|-------------|------------|
|                                            |                 | Origin      |            |                 |            |             |            |             |            |             |            |
|                                            |                 | Daly Avenue |            | Hillside Avenue |            | Main Street |            | Park Avenue |            | King Road   |            |
|                                            |                 | Total Count | Percentage | Total Count     | Percentage | Total Count | Percentage | Total Count | Percentage | Total Count | Percentage |
| Destination                                | Daly Avenue     | 2           | 0.08%      | 1291            | 18.54%     | 800         | 12.20%     | 6           | 4.92%      | 97          | 3.92%      |
|                                            | Hillside Avenue | 1270        | 52.89%     | 29              | 0.42%      | 3067        | 46.76%     | 55          | 45.08%     | 1099        | 44.40%     |
|                                            | Main Street     | 832         | 34.65%     | 3954            | 56.79%     | 708         | 10.79%     | 23          | 18.85%     | 901         | 36.40%     |
|                                            | Park Avenue     | 239         | 9.95%      | 610             | 8.76%      | 940         | 14.33%     | 4           | 3.28%      | 375         | 15.15%     |
|                                            | King Road       | 58          | 2.42%      | 1078            | 15.48%     | 1044        | 15.92%     | 34          | 27.87%     | 3           | 0.12%      |
| Total 2401                                 |                 |             | 100.00%    | 6962            | 100.00%    | 6559        | 100.00%    | 122         | 100.00%    | 2475        | 100.00%    |

### Exhibit E Passenger Vehicle Turning Movements Daly Avenue

\*Total Counts of Passenger Vehicles from 3/25/19-4/1/19