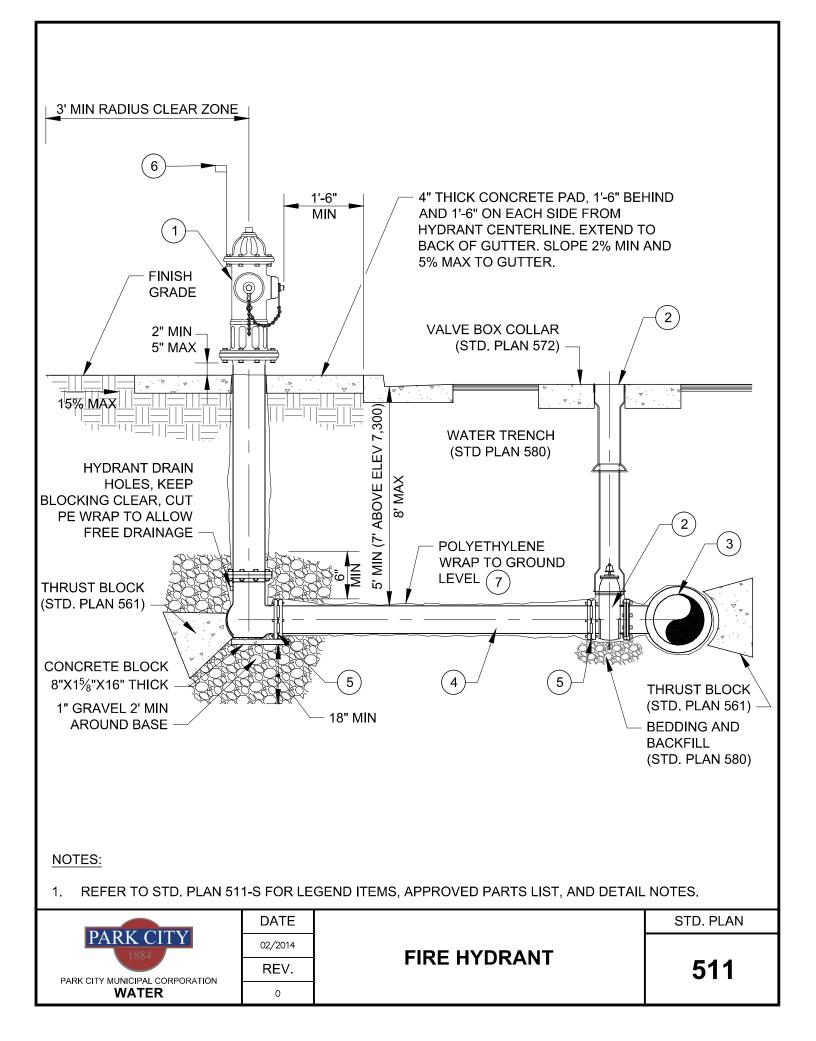

## LEGEND AND APPROVED PARTS LIST

| ITEM                                                                                                                                                                                                                                                                                                                                                                                                                                                                                                                                                                                                                                                                                                                                                                                                                                                                                                                                                                                                                                                                                       | DESCF                                                                                                                        | RIPTION         | ACCEPTABLE<br>MANUFACTURER                                                   | MODELS                                                                                                                     |           |  |
|--------------------------------------------------------------------------------------------------------------------------------------------------------------------------------------------------------------------------------------------------------------------------------------------------------------------------------------------------------------------------------------------------------------------------------------------------------------------------------------------------------------------------------------------------------------------------------------------------------------------------------------------------------------------------------------------------------------------------------------------------------------------------------------------------------------------------------------------------------------------------------------------------------------------------------------------------------------------------------------------------------------------------------------------------------------------------------------------|------------------------------------------------------------------------------------------------------------------------------|-----------------|------------------------------------------------------------------------------|----------------------------------------------------------------------------------------------------------------------------|-----------|--|
| (1)                                                                                                                                                                                                                                                                                                                                                                                                                                                                                                                                                                                                                                                                                                                                                                                                                                                                                                                                                                                                                                                                                        | FIRE HYDRANT, DRY BAI                                                                                                        | RREL, AWWA C502 | MUELLER                                                                      | SUPER CENTURION 250 3-WAY<br>A-423, 5-1/4 PUMPER NOZZLE,<br>NATIONAL STD. OPERATING NUT<br>(OPENS LEFT)                    |           |  |
|                                                                                                                                                                                                                                                                                                                                                                                                                                                                                                                                                                                                                                                                                                                                                                                                                                                                                                                                                                                                                                                                                            |                                                                                                                              |                 | CLOW MEDALLION, 5-1/4 PUMPER NO<br>NATIONAL STD. OPERATING N<br>(OPENS LEFT) |                                                                                                                            | -         |  |
| (2)                                                                                                                                                                                                                                                                                                                                                                                                                                                                                                                                                                                                                                                                                                                                                                                                                                                                                                                                                                                                                                                                                        | BURIED VALVE AND VALVE BOX<br>(STD. PLAN 570), 6" GATE VALVE, NRS, FLG                                                       |                 | MUELLER                                                                      | SERIES 2360, SST BONNET BOLTS                                                                                              |           |  |
|                                                                                                                                                                                                                                                                                                                                                                                                                                                                                                                                                                                                                                                                                                                                                                                                                                                                                                                                                                                                                                                                                            | 2" SQ. OPERATING NUT,                                                                                                        | AWWA C509       | CLOW                                                                         | MODEL 2639, SST BONNET BOLTS                                                                                               |           |  |
| 3                                                                                                                                                                                                                                                                                                                                                                                                                                                                                                                                                                                                                                                                                                                                                                                                                                                                                                                                                                                                                                                                                          | 6" DUCTILE IRON FLANGE TEE, AWWA C110                                                                                        |                 |                                                                              |                                                                                                                            |           |  |
| 4                                                                                                                                                                                                                                                                                                                                                                                                                                                                                                                                                                                                                                                                                                                                                                                                                                                                                                                                                                                                                                                                                          | HYDRANT SERVICE LINE, 6" DIAMETER DUCTILE<br>IRON PIPE, RESTRAINED JOINTS (STD PLAN 540)                                     |                 |                                                                              |                                                                                                                            |           |  |
| 5                                                                                                                                                                                                                                                                                                                                                                                                                                                                                                                                                                                                                                                                                                                                                                                                                                                                                                                                                                                                                                                                                          | MECHANICAL JOINT RESTRAINT OR SST TIE ROD<br>/ NUT RESTRAINTS                                                                |                 | EBBA IRON                                                                    | MEGALUG SERIES 1100, STD T-BOLTS<br>AND NUTS                                                                               |           |  |
| 6                                                                                                                                                                                                                                                                                                                                                                                                                                                                                                                                                                                                                                                                                                                                                                                                                                                                                                                                                                                                                                                                                          | HYDRANT MARKER, HEAVY DUTY FIBERGLASS<br>WITH RED FLAG, TOP MOUNT, 5' LENGTH (STD.),<br>6' LENGTH (ABOVE 7300' ELEVATION)    |                 | POLLARD                                                                      | REFLECTIVE HYDRANT MARKER MODEL<br>P69161 (STD.) AND P69170 (ABOVE<br>7300') WITH FLAG MODEL P691801, OR<br>APPROVED EQUAL |           |  |
| 7                                                                                                                                                                                                                                                                                                                                                                                                                                                                                                                                                                                                                                                                                                                                                                                                                                                                                                                                                                                                                                                                                          | POLYETHYLENE ENCASEMENT,<br>HIGH DENSITY CROSS LAMINATED (HDCL)<br>POLYETHYLENE FILM, AWWA C105 & AWWA<br>C703E METHOD A & C |                 | CHRISTY'S OR<br>APPROVED<br>EQUAL                                            | AWWA C703E METHOD A (4 MIL) AT PIPE<br>AND AWWA C703E METHOD C (10 MIL)<br>AT BOLT-TYPE JOINTS, FITTINGS AND<br>VALVES     |           |  |
| DETAIL NOTES                                                                                                                                                                                                                                                                                                                                                                                                                                                                                                                                                                                                                                                                                                                                                                                                                                                                                                                                                                                                                                                                               |                                                                                                                              |                 |                                                                              |                                                                                                                            |           |  |
| <ol> <li>LOCATE HYDRANT AS SHOWN ON THE APPROVED PLANS</li> <li>SET HYDRANT PLUMB WITH PUMPER NOZZLE FACING STREET</li> <li>ADJUST TO GRADE WITH MAXIMUM OF ONE (1) HYDRANT BARREL EXTENSION (AWWA C502)</li> <li>PROVIDE 316 STAINLESS STEEL BOLTS AND NUTS WITH ANTI-SIEZE LUBRICATION ON ALL FLANGED<br/>CONNECTIONS</li> <li>RECOAT DAMAGED OR MARRED HYDRANT COATING AFTER INSTALLATION (UV RESISTANT, HIGH<br/>GLOSS, POLYURETHANE ENAMEL COATING, FIRE HYDRANT RED)</li> <li>REFER TO SPECIFICATIONS FOR FLUSHING, HYDROSTATIC TESTING, AND DISINFECTING<br/>REQUIREMENTS</li> <li>APPLY WAX TAPE COATING SYSTEM TO VALVE BONNET BOLTS AND <u>ALL</u> OTHER BURIED BOLTS, NUTS,<br/>CONNECTORS, AND COUPLINGS, AWWA C 217. (STD PLAN 534)</li> <li>CATHODICALLY PROTECT PIPE AND OR FITTINGS, WHEN EXISTING SOIL CONDITIONS REQUIRE PER<br/>SOILS ANALYSIS (STD. PLAN 534)</li> <li>HYDRANT DRAINS SHALL NOT BE CONNECTED TO, OR LOCATED WITHIN, 10 FEET OF SANITARY<br/>SEWERS. WHERE POSSIBLE, HYDRANT DRAINS SHALL NOT BE LOCATED WITHIN 10 FEET OF STORM<br/>DRAINS.</li> </ol> |                                                                                                                              |                 |                                                                              |                                                                                                                            |           |  |
| PARK CITY DATE                                                                                                                                                                                                                                                                                                                                                                                                                                                                                                                                                                                                                                                                                                                                                                                                                                                                                                                                                                                                                                                                             |                                                                                                                              | DATE            | FIRE HYDRANT                                                                 |                                                                                                                            | STD. PLAN |  |
| PARK CITY MUNICIPAL CORPORATION REV.                                                                                                                                                                                                                                                                                                                                                                                                                                                                                                                                                                                                                                                                                                                                                                                                                                                                                                                                                                                                                                                       |                                                                                                                              |                 |                                                                              |                                                                                                                            | 511 S     |  |