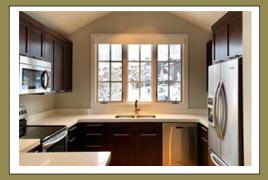

Two Bedroom and one bathroom unit (939 sq/ft). Interior features include stainless steel appliances, wood cabinets and floors, ceramic tile bath, vaulted ceilings and solid surface kitchen counters.

Landscaped grounds, amazing views and access to world class skiing and summer trails are just outside your door.