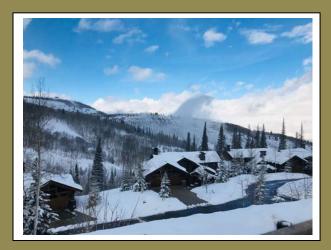

Ironwood at Deer Valley
Empire Pass
8789 Marsac Avenue
Unit #26

\$1,000,000

Phase II of the Ironwood Condominiums at Deer Valley/Empire Pass features ski access directly onto Deer valley Resort. Located adjacent to the Northside ski lift, you are just a minute walk from the slopes.

Two Bedroom and one bathroom unit (939 sq/ft). Interior features include stainless steel appliances, wood cabinets and floors, ceramic tile bath, vaulted ceilings and solid surface kitchen counters.

Landscaped grounds, amazing views and access to world class skiing and summer trails are just outside your door.