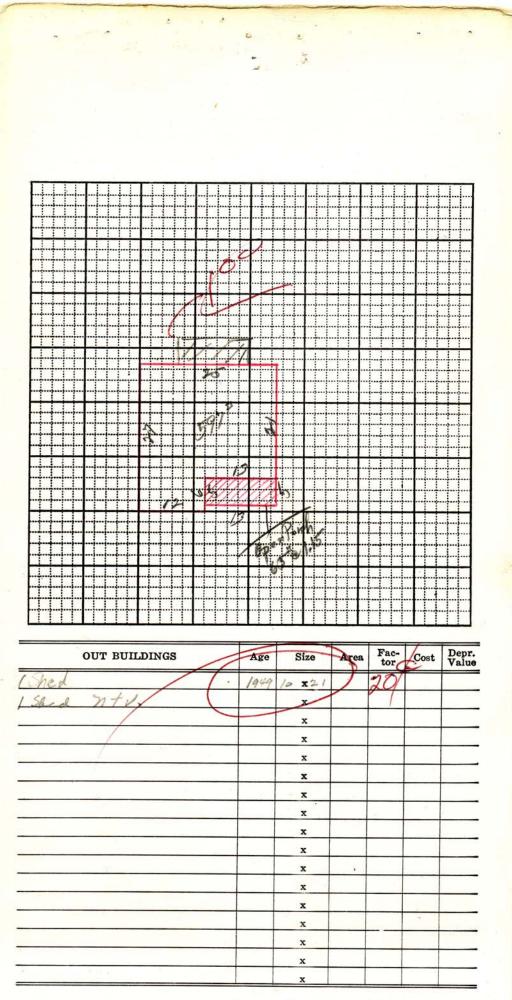

<sup>&</sup>lt;sup>2</sup> From "Residences of Mining Boom Era, Park City - Thematic Nomination" written by Roger Roper, 1984.

SERIAL NO. RE-APPRAISAL CARD (1940 APPR. BASE)

.

| ocation        | 20                                                                                                               |                  |             |                  |         |
|----------------|------------------------------------------------------------------------------------------------------------------|------------------|-------------|------------------|---------|
| Kind of Buil   | ding Res                                                                                                         | s                | treet No    |                  | ÷E.     |
| Schedule       | Class                                                                                                            | Type 1-2-8       | 4 Cost \$   |                  |         |
| Stories        | Dimensions                                                                                                       | Cu. Ft.          | Sq. Ft.     | Actual<br>Factor | Totals  |
| /              | x x                                                                                                              |                  | 597         | \$ -             | \$ 1274 |
|                | x x                                                                                                              |                  |             | \$               | \$      |
|                | x x                                                                                                              | 1                |             | \$               | \$      |
| D              | H. C                                                                                                             | ondition         |             |                  |         |
| No. of Roon    | Description of Buildin                                                                                           |                  | Add         | Deduct           |         |
| 104'el         | 2                                                                                                                | /                |             | 104              |         |
| Foundation-    | Conc<br>Bricktex                                                                                                 | None             |             |                  |         |
| Ext. Walls_    |                                                                                                                  | 01               |             |                  |         |
|                | ted_FloorsWall                                                                                                   |                  |             |                  |         |
| Roof—Type.     |                                                                                                                  | at               |             |                  |         |
|                |                                                                                                                  | Lg               |             |                  |         |
|                | 1Med                                                                                                             | 0 1.15           | 75          |                  |         |
|                | -                                                                                                                |                  |             |                  |         |
|                | Rear<br>m't—14 1⁄3 1⁄2 2⁄3 3⁄4                                                                                   | 1/               |             | 40               |         |
|                | m t 4 73 72 73 74<br>AptsRooms Fin                                                                               |                  |             |                  |         |
|                | isFinU                                                                                                           |                  |             |                  |         |
| Attic Room     | (ClassTub_                                                                                                       | Trays            |             |                  |         |
| Plumbing-      | BasinSink<br>UrlsFtns.<br>DishwasherGarba                                                                        | Shr.             | 245         |                  |         |
| Heat-Stove     | H. ASteam_                                                                                                       | _SBlr            | -           |                  |         |
| Oil            | Gas                                                                                                              | Coal             |             |                  |         |
|                | ConditionedIn                                                                                                    |                  |             |                  |         |
| - T ( ) -      | diant—Pipeless                                                                                                   | (Hd. Wd,         |             |                  |         |
| Finish-        | Hd. Wd Floors-                                                                                                   | - {Fir           | *           |                  |         |
|                | Fir<br>Mantel                                                                                                    |                  |             |                  |         |
| Cabinets       | VallsWain                                                                                                        |                  |             |                  |         |
| Tile- {        | loors                                                                                                            |                  |             |                  |         |
| Lighting-      |                                                                                                                  | Fix.             |             |                  |         |
| mon            | ined - H @ 23                                                                                                    |                  |             | 100              |         |
| and the second |                                                                                                                  |                  | •           |                  |         |
|                |                                                                                                                  |                  |             |                  |         |
| Total          | Additions and Deducti                                                                                            | ons              | 320         | 244              | 1274    |
|                | ons or Deductions                                                                                                |                  | -244        |                  | + 76    |
| Het Huurt      | 4                                                                                                                | EPRODUCTION      | VALUE       |                  | 1350    |
| 33.            | Owner                                                                                                            | epr. 12-3-4-5-6_ | 1. 1        | 54 %             |         |
| Age_1          | Neighbors                                                                                                        | eproduction Val. | /           |                  | 729     |
| Remodeled.     |                                                                                                                  | Remo             |             | 100              |         |
|                | 8 Depr. 2%                                                                                                       |                  | lescence    |                  |         |
|                | Walls                                                                                                            |                  | Bldgs       |                  | 8       |
| Roof           |                                                                                                                  | Age              |             |                  | \$      |
| Floor          | Cost                                                                                                             | Depreciate       | d Value Gar | age              | 8       |
|                | and the second |                  | Building V  |                  | \$      |
| Remarks_       |                                                                                                                  | Total            | Dunuing Vi  |                  | ·       |
|                |                                                                                                                  |                  |             |                  |         |
|                |                                                                                                                  |                  |             |                  |         |

Form T. C. 74 State of Utah\_\_\_\_State Tax Commission

| Serial No. SA 37 |                           |              |                                 |                                                                                                                 |               |  |  |
|------------------|---------------------------|--------------|---------------------------------|-----------------------------------------------------------------------------------------------------------------|---------------|--|--|
|                  |                           | 6 .          | •                               |                                                                                                                 |               |  |  |
|                  | 0                         |              |                                 |                                                                                                                 |               |  |  |
| Location         | Block 4.                  | S.A. NIS     | 16+ 15- a                       | 11-16                                                                                                           |               |  |  |
| Kind of          | P                         | St. No.      |                                 | DE                                                                                                              | <i>îve</i>    |  |  |
| Class _          | 3                         |              | Cost \$3                        | 03                                                                                                              | X%            |  |  |
| Stories          | Dimensions                | Cu. Ft.      | Sq. Ft.                         | Factor                                                                                                          | Totals        |  |  |
| 1                | x x                       |              | 697                             |                                                                                                                 | \$ 1303       |  |  |
|                  | x x                       |              | 21/                             |                                                                                                                 | •/905         |  |  |
|                  | x x                       |              |                                 | -                                                                                                               |               |  |  |
| GarC             | arport x Flu              | Walls _      | Cl                              |                                                                                                                 |               |  |  |
|                  | Description of            | Buildings    |                                 | dditions                                                                                                        |               |  |  |
| Foundati         | ion—Stone O               | onc          | None 4                          |                                                                                                                 |               |  |  |
| Ext. Wa          | 11 Bricktex               | on Siding    |                                 |                                                                                                                 | 0             |  |  |
| Insulatio        | on-Floors                 | lsClgs,      | AT                              | /                                                                                                               | R             |  |  |
| Roof Typ         | per 1416                  | _Mtl.        | K                               |                                                                                                                 |               |  |  |
| Dormers          | Small Med.                | Large        | -                               |                                                                                                                 | 1             |  |  |
| Bays — S         | Small Med                 | Large _      | - 0/                            |                                                                                                                 | N             |  |  |
| Porches-         | -Front                    | 65 0         | 1000                            | 65                                                                                                              |               |  |  |
| Rear             | $\rightarrow$             | 25 0         | 88                              | 52                                                                                                              |               |  |  |
| Porch _          |                           | @            |                                 |                                                                                                                 | N             |  |  |
| Metal Av         | wnings                    | Mtl. Rail    | $\smile$                        |                                                                                                                 | 6             |  |  |
| Basemen          | t Entr                    |              | 2                               |                                                                                                                 | 1             |  |  |
| Planters         |                           | AA@          |                                 |                                                                                                                 | V             |  |  |
|                  | smt 1/4 1/3 1/2 3/3 3/4 F | //           |                                 |                                                                                                                 | 1             |  |  |
|                  | pt Rooms Fin.             | Unfin.       | 4                               |                                                                                                                 |               |  |  |
| Attic Roo        | oms Fin.                  | Unfin.       | 1                               |                                                                                                                 | 7             |  |  |
| Class Tub Trays  |                           |              |                                 |                                                                                                                 |               |  |  |
| Plumbing         |                           | k Toile      |                                 | -02                                                                                                             | )             |  |  |
|                  | Dishwasher                | Shr. St      |                                 | $\langle \rangle$                                                                                               | $\sim$        |  |  |
| Built-in-A       | Appliances                |              | In A                            |                                                                                                                 | 3             |  |  |
| Heat-St          | ove H.A. Stea             | .m Stkr      | Blr.                            | /                                                                                                               | 2             |  |  |
|                  | _ Gas Coal                |              |                                 |                                                                                                                 | 0             |  |  |
|                  |                           | ~ /          | a a                             | /                                                                                                               | 5             |  |  |
| Finish-          | Fir Hd. Wd                | Jaint        | er                              |                                                                                                                 | e de          |  |  |
| Floor- F         | Floor-Fir Hd. Wd. Other   |              |                                 |                                                                                                                 |               |  |  |
| Cabinets         | Mantels                   | YT.          | Q.                              |                                                                                                                 | n n n         |  |  |
| Tile – Wa        | allsWainseot              | Floors       | 3                               |                                                                                                                 |               |  |  |
| Storm Sa         | sh— Wood D. <u> </u>      | ; Metal D    |                                 |                                                                                                                 |               |  |  |
| -                |                           |              |                                 |                                                                                                                 |               |  |  |
|                  |                           |              |                                 |                                                                                                                 |               |  |  |
| Total Add        | litions                   |              | 3                               | 77                                                                                                              |               |  |  |
| Year Buil        | Avg. 4                    | 6 Current    | Value                           |                                                                                                                 | \$ 1680       |  |  |
|                  | Owner - Tenant -          | 1 Commission | on Adj. Obs                     | 10%                                                                                                             | 1.68          |  |  |
|                  | Neighbor - Record - Es    | st.          | g. Value                        | 15-                                                                                                             | 1512          |  |  |
| Remodel          |                           | Depr. Col.   | 1 2 3 4 5 6 A<br>alue Minus Dep | the second se | \$ 680        |  |  |
| -                | Class Depr. :             |              |                                 |                                                                                                                 | . 680         |  |  |
|                  | Floor/Wa                  |              | Doors                           |                                                                                                                 |               |  |  |
| Size-            |                           |              | Doors                           |                                                                                                                 |               |  |  |
| Other 3          |                           | 1            | ······ ^ .                      |                                                                                                                 | .64           |  |  |
|                  |                           | Tot          | al Building Val                 | ue                                                                                                              | 8             |  |  |
| Appraised        | 5-5-                      | and a        | P. 1302                         |                                                                                                                 | the sea at 12 |  |  |