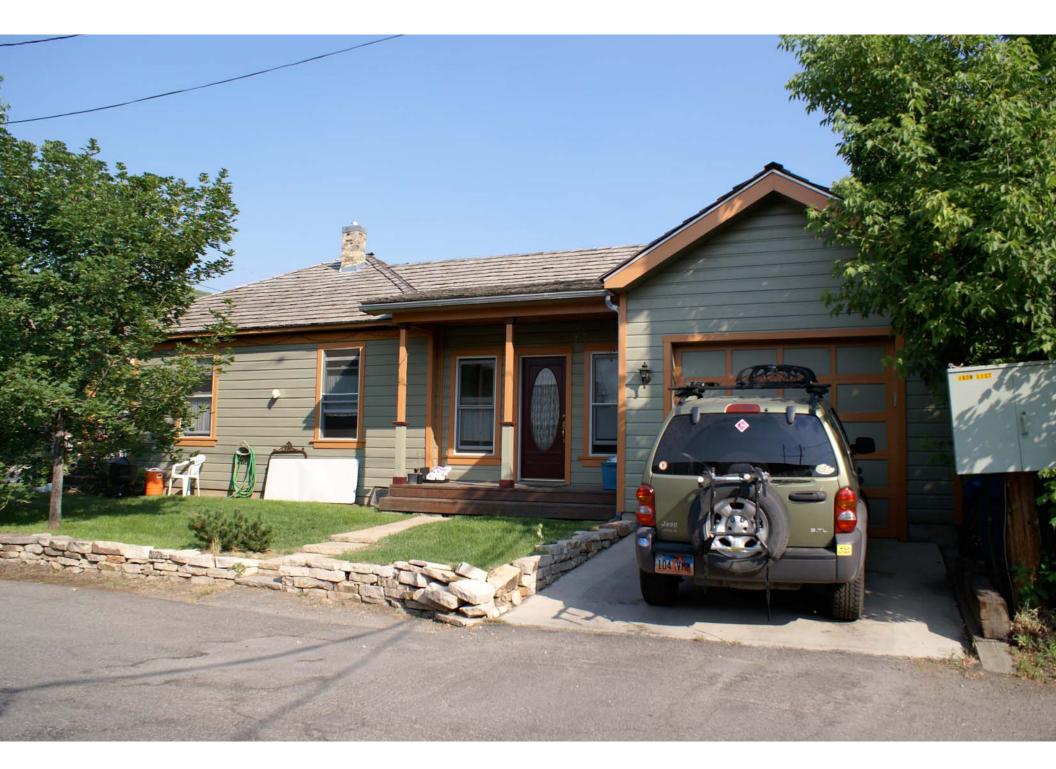

## 6 PHOTOS

Digital color photographs are on file with the Planning Department, Park City Municipal Corp.

Photo No. 1: North elevation. Camera facing south, 2008.
Photo No. 2: East elevation (primary façade). Camera facing west, 2006.
Photo No. 3: East elevation (primary façade). Camera facing west, 1995.

Essential Historical Form: I Retains Does Not Retain, due to:

Location: ☑ Original Location □ Moved (date \_\_\_\_\_) Original Location:

Design (The combination of physical elements that create the form, plan, space, structure, and style. Describe additions and/or alterations from the original design, including dates--known or estimated--when alterations were made): Structure has retained it's essential form right up through the 1995 photo timeframe, with little to nothing changed. Building card comment from 1968 indicates that structure is only fit for salvage, but 2006 photo proves a redeeming character to the site as the house has been cleverly restored and expanded upon (as seen in the 2008 North elevation photo). 2006 photo materials cannot be relied upon as original, but have likely been replicated to compliment and reflect the sentiment of the original appearance. Single storey addition made to the rear of the property sets a slight distinction of separation but still compliments the original without going overboard. The changes do not affect the site's original character.