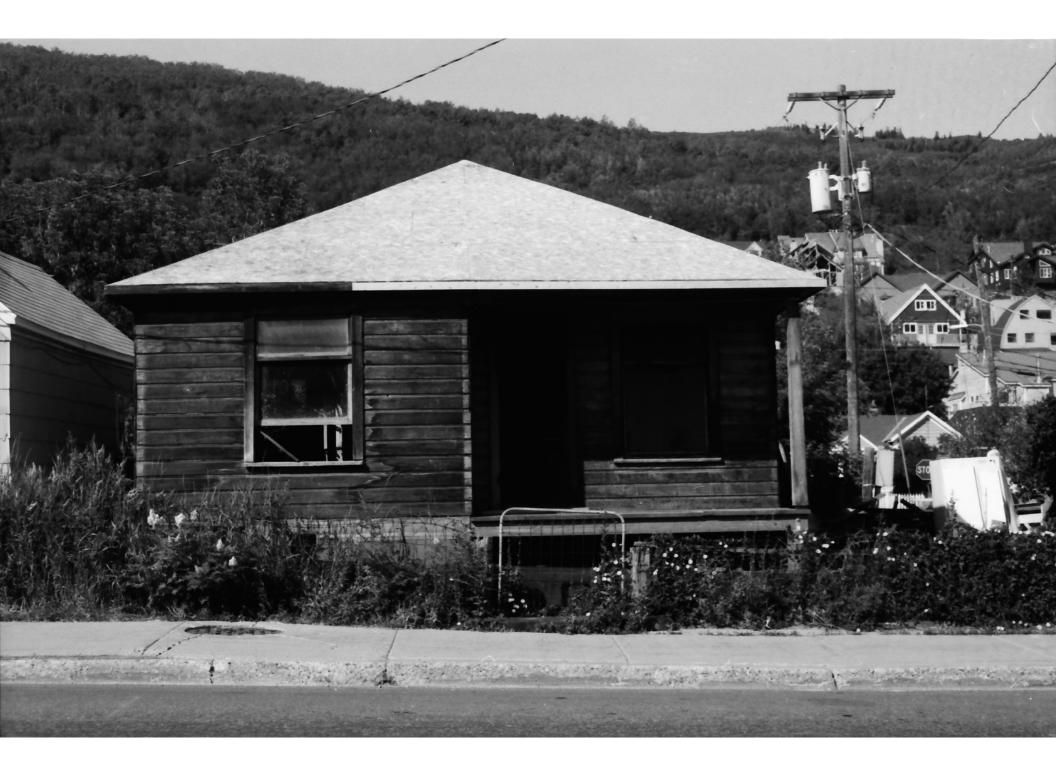

## 6 PHOTOS

Digital color photographs are on file with the Planning Department, Park City Municipal Corp.

Photo No. 1: North elevation. Camera facing south, 2008.
Photo No. 2: East elevation (primary façade). Camera facing west, 2006.
Photo No. 3: East elevation (primary façade). Camera facing west, 1995.

Essential Historical Form: I Retains Does Not Retain, due to:

Location: ☑ Original Location □ Moved (date \_\_\_\_\_) Original Location:

Design (The combination of physical elements that create the form, plan, space, structure, and style. Describe additions and/or alterations from the original design, including dates--known or estimated--when alterations were made): Structure has retained it's essential form right up through the 1995 photo timeframe, with little to nothing changed. Building card comment from 1968 indicates that structure is only fit for salvage, but 2006 photo proves a redeeming character to the site as the house has been cleverly restored and expanded upon (as seen in the 2008 North elevation photo). 2006 photo materials cannot be relied upon as original, but have likely been replicated to compliment and reflect the sentiment of the original appearance. Single storey addition made to the rear of the property sets a slight distinction of separation but still compliments the original without going overboard. The changes do not affect the site's original character.