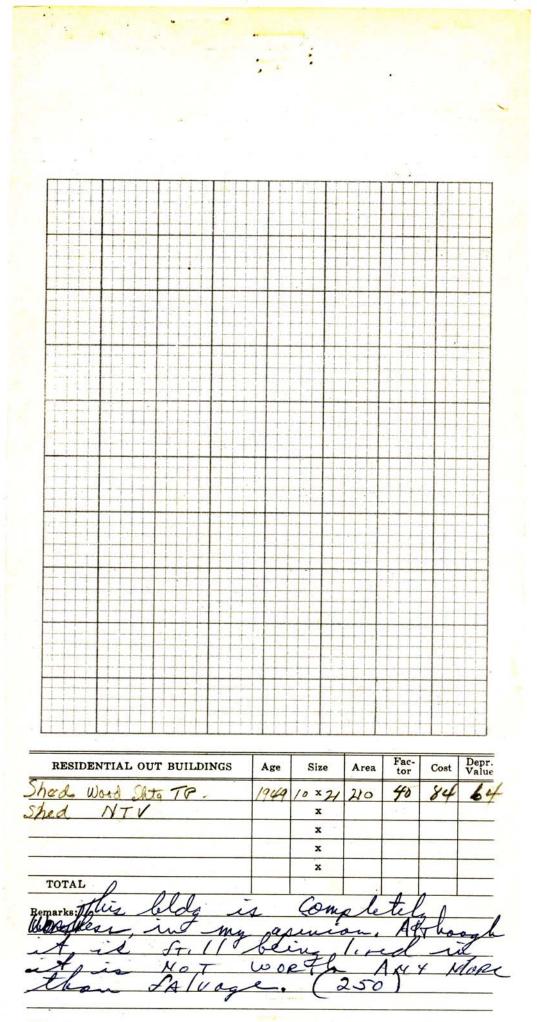

Form T. C. 74 State of Utah\_\_\_\_State Tax Commission

| Serial No. SA 37 |                           |              |                                 |                                                                                                                 |               |  |  |
|------------------|---------------------------|--------------|---------------------------------|-----------------------------------------------------------------------------------------------------------------|---------------|--|--|
|                  |                           | 6 .          | •                               |                                                                                                                 |               |  |  |
|                  | 0                         |              |                                 |                                                                                                                 |               |  |  |
| Location         | Block 4.                  | S.A. NIS     | 16+ 15- a                       | 11-16                                                                                                           |               |  |  |
| Kind of          | P                         | St. No.      |                                 | DE                                                                                                              | <i>îve</i>    |  |  |
| Class _          | 3                         |              | Cost \$3                        | 03                                                                                                              | X%            |  |  |
| Stories          | Dimensions                | Cu. Ft.      | Sq. Ft.                         | Factor                                                                                                          | Totals        |  |  |
| 1                | x x                       |              | 697                             |                                                                                                                 | \$ 1303       |  |  |
|                  | x x                       |              | 21/                             |                                                                                                                 | •/905         |  |  |
|                  | x x                       |              |                                 | -                                                                                                               |               |  |  |
| GarC             | arport x Flu              | Walls _      | Cl                              |                                                                                                                 |               |  |  |
|                  | Description of            | Buildings    |                                 | dditions                                                                                                        |               |  |  |
| Foundati         | ion—Stone O               | onc          | None 4                          |                                                                                                                 |               |  |  |
| Ext. Wa          | 11 Bricktex               | on Siding    |                                 |                                                                                                                 | 0             |  |  |
| Insulatio        | on-Floors                 | lsClgs,      | AT                              | /                                                                                                               | R             |  |  |
| Roof Typ         | per 1416                  | _Mtl.        | K                               |                                                                                                                 |               |  |  |
| Dormers          | Small Med.                | Large        | -                               |                                                                                                                 | 1             |  |  |
| Bays — S         | Small Med                 | Large _      | - 0/                            |                                                                                                                 | N             |  |  |
| Porches-         | -Front                    | 65 0         | 1000                            | 65                                                                                                              |               |  |  |
| Rear             | $\rightarrow$             | 25 0         | 88                              | 52                                                                                                              |               |  |  |
| Porch _          |                           | @            |                                 |                                                                                                                 | N             |  |  |
| Metal Av         | wnings                    | Mtl. Rail    | $\smile$                        |                                                                                                                 | 6             |  |  |
| Basemen          | t Entr                    |              | 2                               |                                                                                                                 | 1             |  |  |
| Planters         |                           | AA@          |                                 |                                                                                                                 | V             |  |  |
|                  | smt 1/4 1/3 1/2 3/3 3/4 F | //           |                                 |                                                                                                                 | 1             |  |  |
|                  | pt Rooms Fin.             | Unfin.       | 4                               |                                                                                                                 |               |  |  |
| Attic Roo        | oms Fin.                  | Unfin.       | 1                               |                                                                                                                 | 7             |  |  |
| Class Tub Trays  |                           |              |                                 |                                                                                                                 |               |  |  |
| Plumbing         |                           | k Toile      |                                 | -02                                                                                                             | )             |  |  |
|                  | Dishwasher                | Shr. St      |                                 | $\langle \rangle$                                                                                               | $\sim$        |  |  |
| Built-in-A       | Appliances                |              | In A                            |                                                                                                                 | 3             |  |  |
| Heat-St          | ove H.A. Stea             | .m Stkr      | Blr.                            | /                                                                                                               | 2             |  |  |
|                  | _ Gas Coal                |              |                                 |                                                                                                                 | 0             |  |  |
|                  |                           | ~ /          | a a                             | /                                                                                                               | 5             |  |  |
| Finish-          | Fir Hd. Wd                | Jaint        | er                              |                                                                                                                 | e de          |  |  |
| Floor- F         | Floor-Fir Hd. Wd. Other   |              |                                 |                                                                                                                 |               |  |  |
| Cabinets         | Mantels                   | YT.          | Q.                              |                                                                                                                 | n n n         |  |  |
| Tile – Wa        | allsWainseot              | Floors       | 3                               |                                                                                                                 |               |  |  |
| Storm Sa         | sh— Wood D. <u> </u>      | ; Metal D    |                                 |                                                                                                                 |               |  |  |
| -                |                           |              |                                 |                                                                                                                 |               |  |  |
|                  |                           |              |                                 |                                                                                                                 |               |  |  |
| Total Add        | litions                   |              | 3                               | 77                                                                                                              |               |  |  |
| Year Buil        | Avg. 4                    | 6 Current    | Value                           |                                                                                                                 | \$ 1680       |  |  |
|                  | Owner - Tenant -          | 1 Commission | on Adj. Obs                     | 10%                                                                                                             | 1.68          |  |  |
|                  | Neighbor - Record - Es    | st.          | g. Value                        | 15-                                                                                                             | 1512          |  |  |
| Remodel          |                           | Depr. Col.   | 1 2 3 4 5 6 A<br>alue Minus Dep | the second se | \$ 680        |  |  |
| -                | Class Depr. :             |              |                                 |                                                                                                                 | . 680         |  |  |
|                  | Floor/Wa                  |              | Doors                           |                                                                                                                 |               |  |  |
| Size-            |                           |              | Doors                           |                                                                                                                 |               |  |  |
| Other 3          |                           | 1            | ······ ^ .                      |                                                                                                                 | .64           |  |  |
|                  |                           | Tot          | al Building Val                 | ue                                                                                                              | 8             |  |  |
| Appraised        | 5-5-                      | and a        | P. 1302                         |                                                                                                                 | the sea at 12 |  |  |