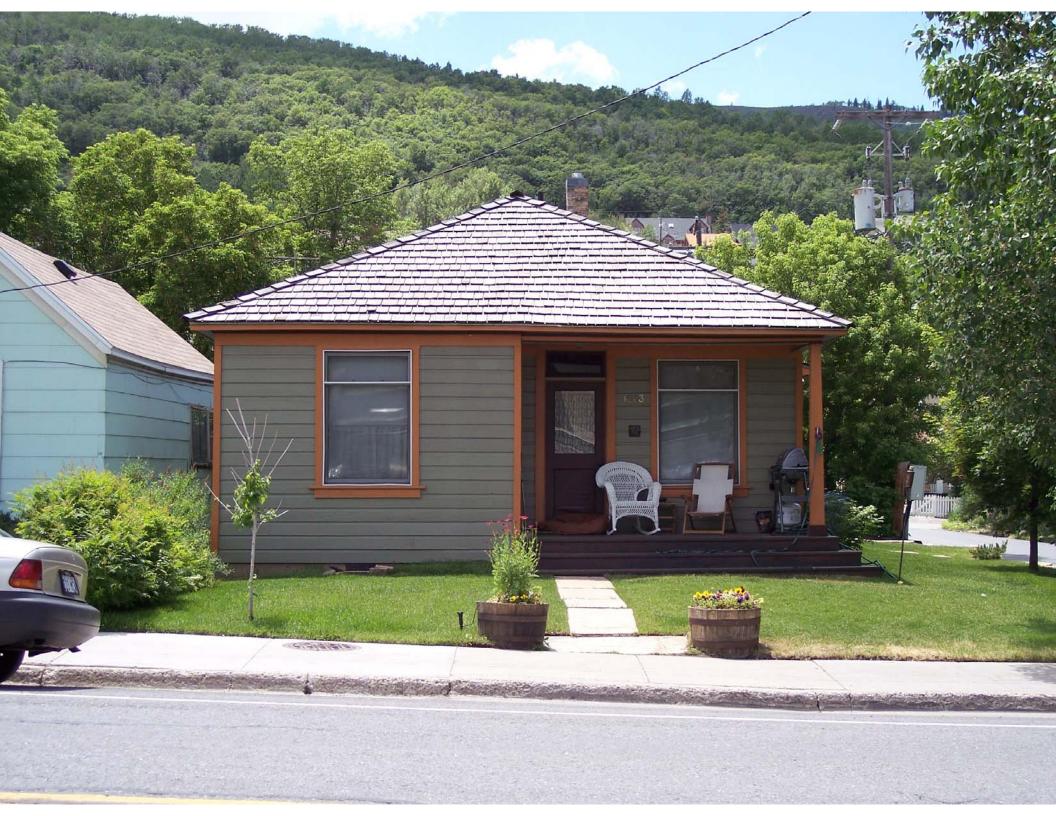

## 6 PHOTOS

Digital color photographs are on file with the Planning Department, Park City Municipal Corp.

Photo No. 1: North elevation. Camera facing south, 2008.
Photo No. 2: East elevation (primary façade). Camera facing west, 2006.
Photo No. 3: East elevation (primary façade). Camera facing west, 1995.

Essential Historical Form: I Retains Does Not Retain, due to:

Location: ☑ Original Location □ Moved (date \_\_\_\_\_) Original Location:

Design (The combination of physical elements that create the form, plan, space, structure, and style. Describe additions and/or alterations from the original design, including dates--known or estimated--when alterations were made): Structure has retained it's essential form right up through the 1995 photo timeframe, with little to nothing changed. Building card comment from 1968 indicates that structure is only fit for salvage, but 2006 photo proves a redeeming character to the site as the house has been cleverly restored and expanded upon (as seen in the 2008 North elevation photo). 2006 photo materials cannot be relied upon as original, but have likely been replicated to compliment and reflect the sentiment of the original appearance. Single storey addition made to the rear of the property sets a slight distinction of separation but still compliments the original without going overboard. The changes do not affect the site's original character.

Site: Low stacked stone retaining wall along North elevation.

Foundation: Not visible and therefore its material cannot be verified

Walls: Drop-novelty wood siding and trim (unable to determine if materials are new, original, or a mix of both)

Roof: Wood shingle (possibly composite?)

Windows/Doors: Vinyl double hanging windows, some picture windows with clear transoms above. Wooden doors with large upper glazing panel (North elevation door is newer with oval shaped glazing)