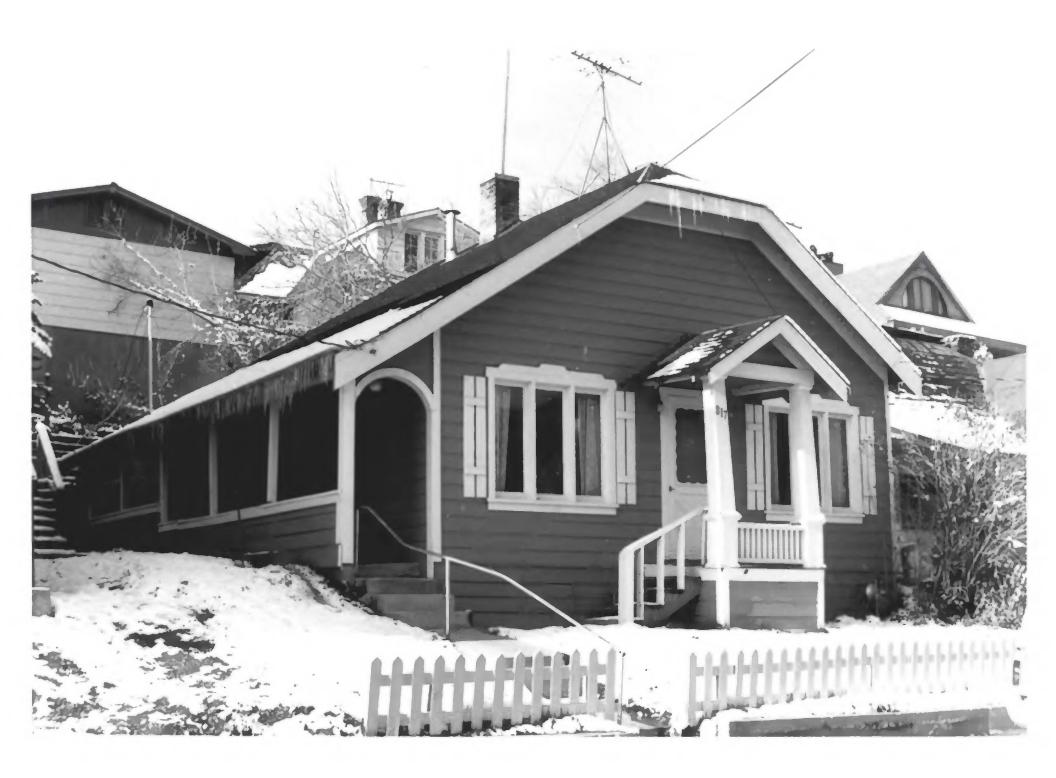

### 6 PHOTOS

Digital color photographs are on file with the Planning Department, Park City Municipal Corp.

Photo No. 1: East elevation. Camera facing west, 2006.

Photo No. 2: Southeast oblique. Camera facing northwest, 1995.