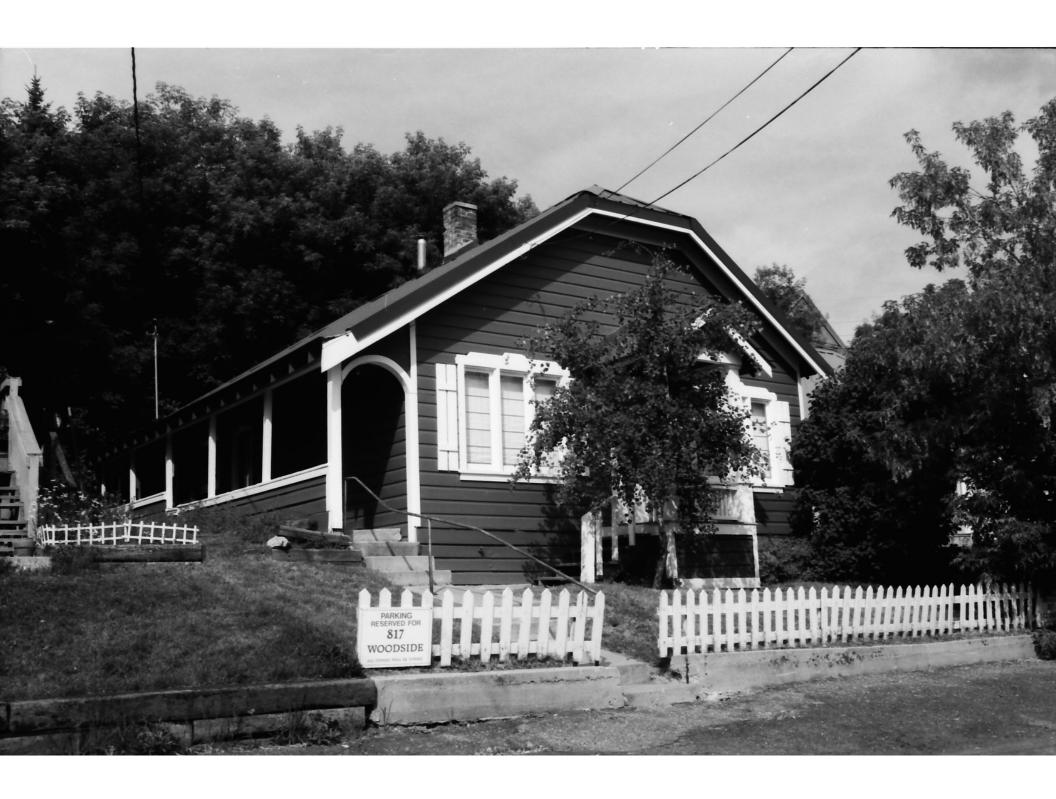

### 6 PHOTOS

Digital color photographs are on file with the Planning Department, Park City Municipal Corp.

Photo No. 1: East elevation. Camera facing west, 2006.

Photo No. 2: Southeast oblique. Camera facing northwest, 1995.

Photo No. 3 Southeast oblique. Camera facing northwest, 1983.

Photo No. 4: Southeast oblique. Camera facing northwest, tax photo.

<sup>&</sup>lt;sup>2</sup> From "Residences of Mining Boom Era, Park City - Thematic Nomination" written by Roger Roper, 1984.