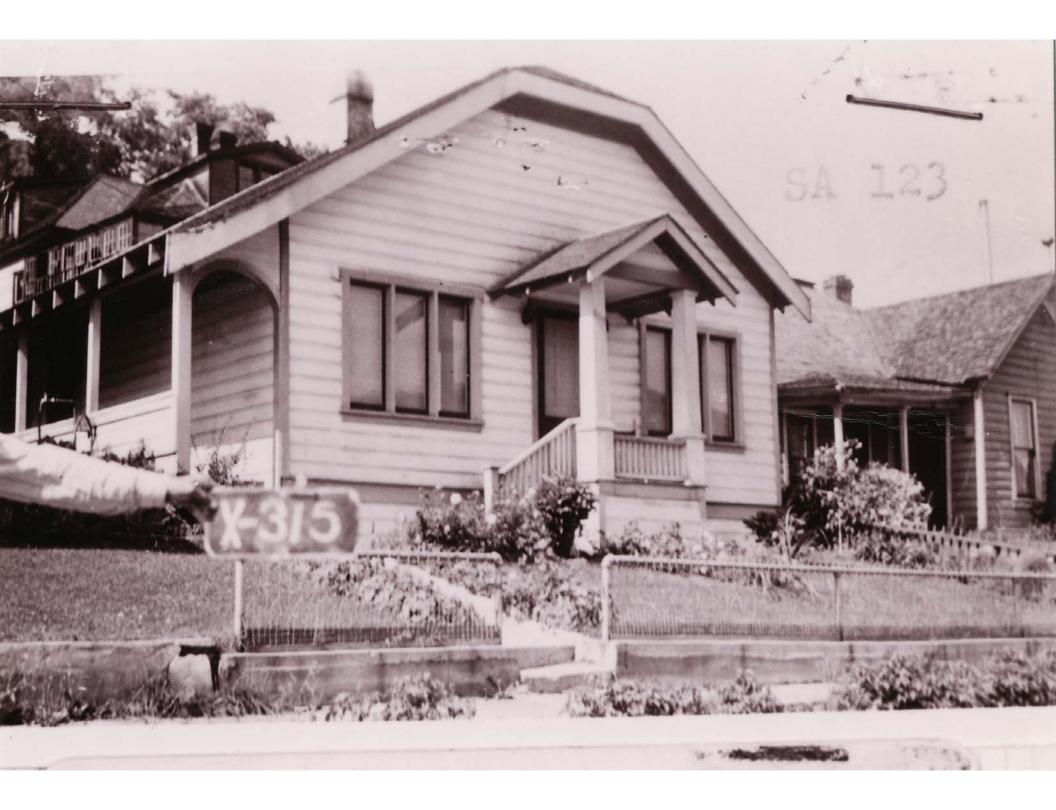

Photo No. 3 Southeast oblique. Camera facing northwest, 1983.

Photo No. 4: Southeast oblique. Camera facing northwest, tax photo.

<sup>&</sup>lt;sup>2</sup> From "Residences of Mining Boom Era, Park City - Thematic Nomination" written by Roger Roper, 1984.