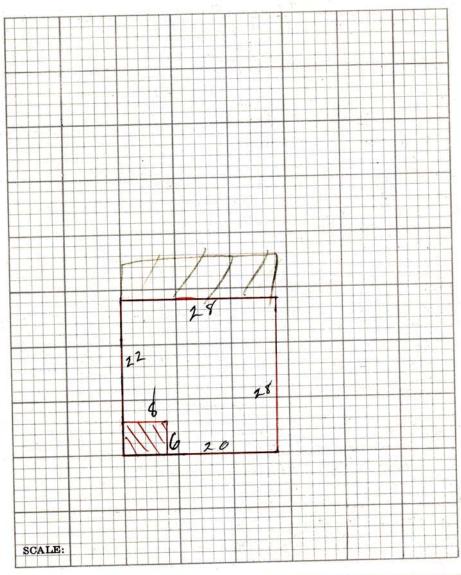

ant Adj. Bld. Value                        | A Like of tops |                |
| Inf. by Neighbor Record-Est. Conv. Factor           | 110            | 10             |
| Replacement Cost—1940 Base                          | 115            |                |
| Depreciation Column 2 3 4 5 6                       | 6              | 2              |
| 1940 Base Cost, Less Depreciation                   |                |                |
|                                                     |                |                |
| Total Value from reverse side  Total Building Value | ie \$          | ,              |
|                                                     |                | 1 9 1063       |
| Appraised ① /6-/7- 19 68 By /                       | ZAX DEC        | Sec. 21. 48. 6 |



| RESIDENTIAL OUT BUILDINGS | Age    | Size    | Area         | Fac-<br>tor | Cost | Conv.<br>Fac. | Adj.<br>Cost | Depr.<br>Value |
|---------------------------|--------|---------|--------------|-------------|------|---------------|--------------|----------------|
|                           | 4      | x       |              |             |      | .47           |              | 1              |
|                           |        | x       |              |             |      | .47           |              |                |
| * 1                       |        | x       |              |             |      | .47           |              |                |
|                           |        | x       |              |             |      | .47           |              |                |