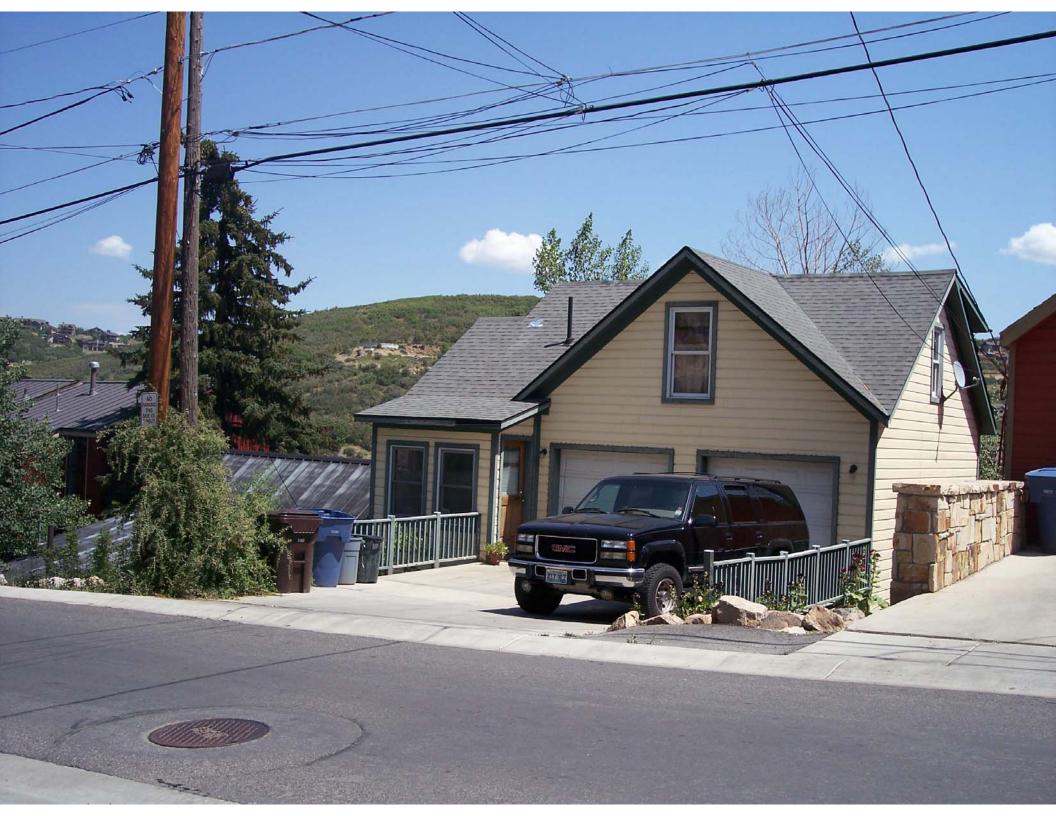

eligion
- □ Science
- □ Socio-Humanitarian
- □ Transportation

This structure is also contributory to the Park City residential district; but in addition helps to illustrate how early housing was constructed to adapt to the steep terrain that exists in the area.

In the early 189's the lot belonged to C.W. Allen; and in 1896 sold by Charles Allen to Chelsey C. Barker. William T. Backus became an owner in the 1900's. Fraser Buck, of the firm Welsh, Driscoll and Buck, and local author, purchased the property in 1914 from William Dickett, Finally, in 1916 sold to Erick Anderson.

Chesley C. Barker was an engineer for the Daly-West Mine for more than twenty-five years, and was considered well versed in mine hoists and pumps. He was also a member of the Park City lodge Knights of Pythias.