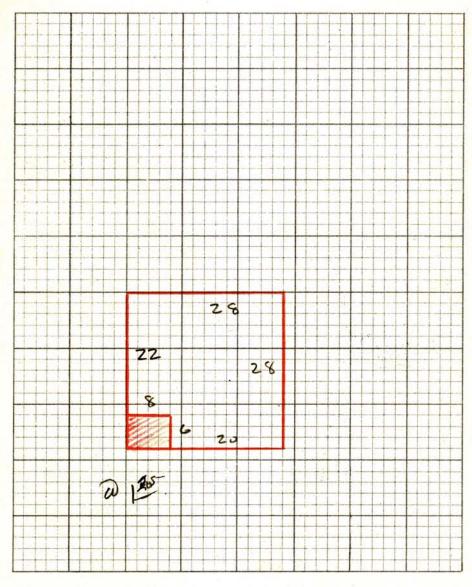

|                                                                                                                |                  | 331       | 43.       |



| RESIDENTIAL OUT BUILDINGS | Age   | Size | Area | Fac-<br>tor | Cost | Depr.<br>Value |
|---------------------------|-------|------|------|-------------|------|----------------|
|                           |       | x    |      |             |      |                |
|                           |       | x    |      |             |      |                |
|                           |       | x    |      |             |      |                |
|                           |       | x    |      |             |      |                |
|                           |       | х    |      |             |      |                |
| TOTAL                     | 1 . 5 |      |      |             |      |                |

| Remarks: | <br> | <br>   |  |
|----------|------|--------|--|
|          |