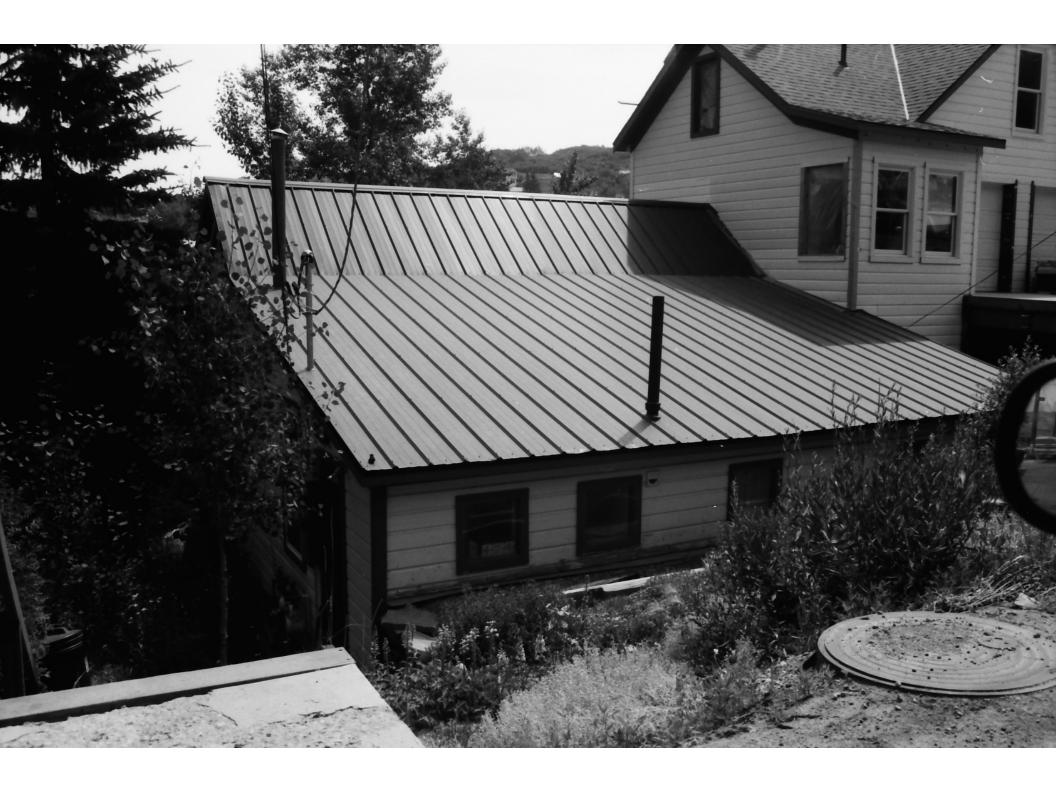

□ Religion
- □ Science
- □ Socio-Humanitarian
- □ Transportation

This structure is also contributory to the Park City residential district; but in addition helps to illustrate how early housing was constructed to adapt to the steep terrain that exists in the area.

In the early 189's the lot belonged to C.W. Allen; and in 1896 sold by Charles Allen to Chelsey C. Barker. William T. Backus became an owner in the 1900's. Fraser Buck, of the firm Welsh, Driscoll and Buck, and local author, purchased the property in 1914 from William Dickett, Finally, in 1916 sold to Erick Anderson.

Chesley C. Barker was an engineer for the Daly-West Mine for more than twenty-five years, and was considered well versed in mine hoists and pumps. He was also a member of the Park City lodge Knights of Pythias.