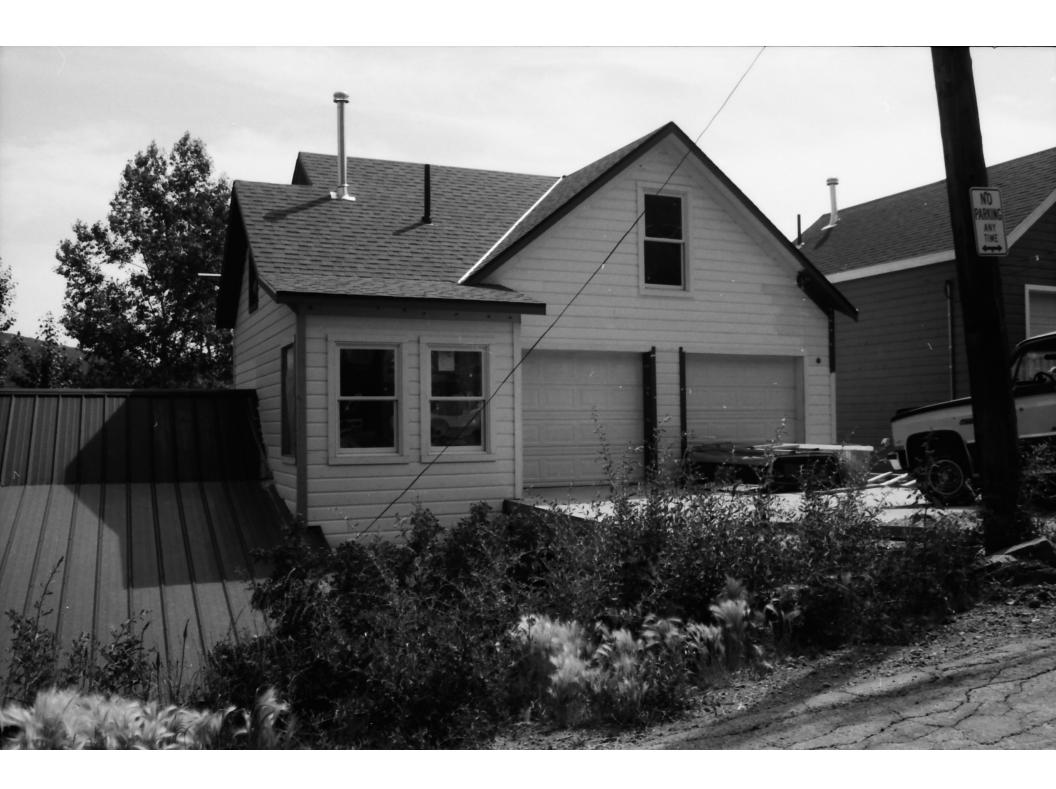

Religion
- □ Science
- □ Socio-Humanitarian
- □ Transportation

This structure is also contributory to the Park City residential district; but in addition helps to illustrate how early housing was constructed to adapt to the steep terrain that exists in the area.

In the early 189's the lot belonged to C.W. Allen; and in 1896 sold by Charles Allen to Chelsey C. Barker. William T. Backus became an owner in the 1900's. Fraser Buck, of the firm Welsh, Driscoll and Buck, and local author, purchased the property in 1914 from William Dickett, Finally, in 1916 sold to Erick Anderson.

Chesley C. Barker was an engineer for the Daly-West Mine for more than twenty-five years, and was considered well versed in mine hoists and pumps. He was also a member of the Park City lodge Knights of Pythias.