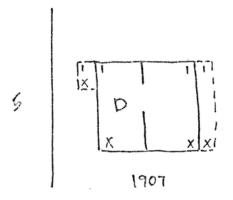

|

Bibliographical References (books, articles, records, interviews, old photographs and maps, etc.):

Summit County Records.

Desert News, April 3, 1915,p.3.

#### Architect/Builder: unknown

Building Materials:wood

Building Type/Style:

residential

Description of physical appearance & significant architectural features:

(Include additions, alterations, ancillary structures, and landscaping if applicable)

One-story frame with a gable roof and sloping rear. Window placements appear to have changed little. Tax photographs indicate that the chinmey, located on the north end, has remained the same since the 1940's.

Sanborn Map sketches show a possible alteration and/or additions between 1900-

1907.





Different in 1889.

6

### Statement of Historical Significance:

- ☐ Aboriginal Americans
- ☐ Agriculture
- ☐ Architecture
- ☐ The Arts
- □ Commerce

- □ Communication
- □ Conservation
- □ Education
- ☐ Exploration/Settlement
- □ Industry

- □ Military
- □ Mining
- □ Minority Groups
- □ Political
- ☐ Recreation

- □ Religion
- □ Science
- □ Socio-Humanitarian
- □ Transportation

This structure is also contributory to the Park City residential district; but in addition helps to illustrate how early housing was constructed to adapt to the steep terrain that exists in the area.

In the early 189's the lot belonged to C.W. Allen; and in 1896 sold by Charles Allen to Chelsey C. Barker. William T. Backus became an owner in the 1900's. Fraser Buck, of the firm Welsh, Driscoll and Buck, and l