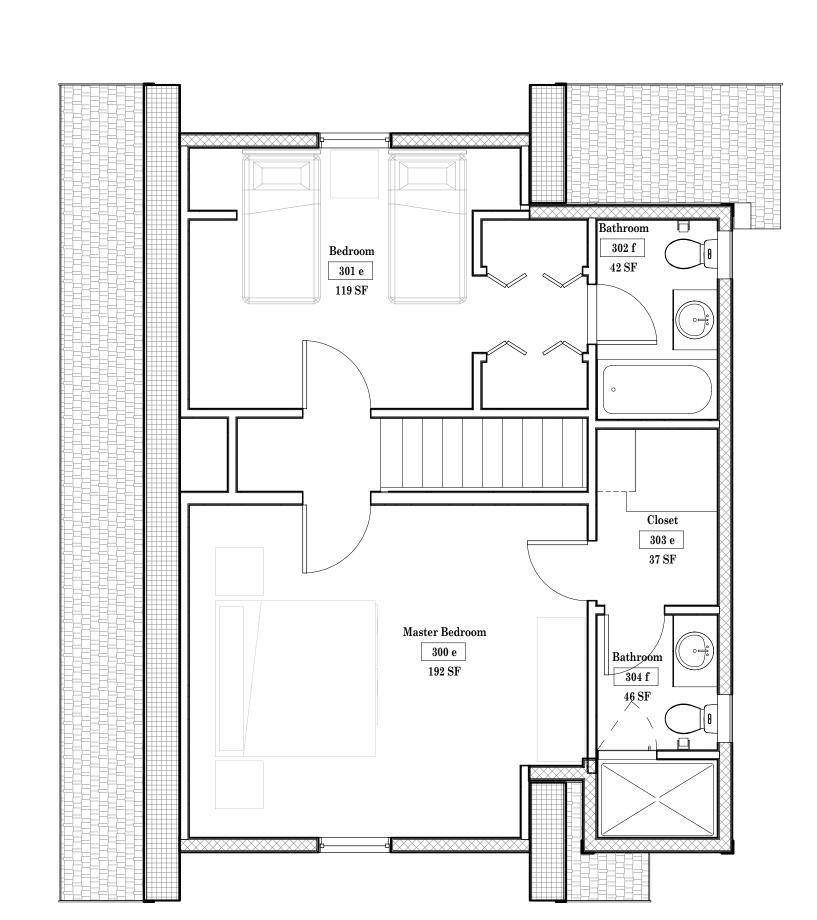

Kitchen 202 k UP Living Room

LEVEL 2

SCALE: 1/4" = 1'-0"

LEGEND

1i WALL TAG; REFER TO ARCHITECTURAL DRAWING SUPPLEMENT FOR DESCRIPTION OF CONSTRUCTION

WINDOW TAG; SEE ARCHITECTURAL DRAWING SUPPLEMENT FOR WINDOW SCHEDULE AND DETAILS

DOOR TAG; SEE ARCHITECTURAL DRAWING SUPPLEMENT FOR DOOR SCHEDULE AND DETAILS

ROOM NAME AND NUMBER INTERIOR FINISHES

ELEVATION INDICATOR (REFERENCE DATUM)

## **GENERAL NOTES**

1. FOR ENLARGED PLANS, DETAILS, AND SCHEDULES, REFER TO THE FOLLOWING

AE-401 AND AE-402 KITCHENS: AE-401 AND AE-402 BUILT-IN CABINETRY ARCH DRAWING SUPPLEMENT ARCH DRAWING SUPPLEMENT WALL TYPES AND DETAILS SCHEDULES ARCH DRAWING SUPPLEMENT WINDOWS AND DOORS ARCH DRAWING SUPPLEMENT

STAIRS ARCH DRAWING SUPPLEMENT 2. UNLESS NOTED OTHERWISE, DIMENSIONS ARE TO CENTERLINE OF DOORS A